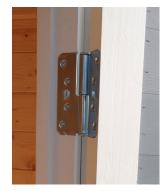

he strict

Easy assemble Prefabricated pa-



| Data           |                     |                |                           |
|----------------|---------------------|----------------|---------------------------|
| Size           | 210 x 202 cm        | Roof thickness | 19 mm                     |
| Area           | 4,24 m <sup>2</sup> | Roof area      | 6,7 m <sup>2</sup>        |
| Height         | 273 cm              | Roof angle     | 22,5 º                    |
| Space volume   | 10,7 m <sup>3</sup> | Snow last      | sk =1,6 kN/m <sup>2</sup> |
| Wall thickness | 19 mm               | Door width     | 137 cm                    |
| Wall area      | 17,3 m <sup>2</sup> | Door height    | 188 cm                    |

### Views



## Foundation plan



## Wiev and fittings











#### Construction design

All panels including floor and roof panels are prefabricated in the factory. The assembly can be carried out in a short time.

#### <u>Easy assemble</u>

Prefabricated panels



The boards are painted on automatic spraying line before assembly the panels. Boards are covered with primer and finished coat. Profiles are painted from outside including tongues and grooves. The semimatt water based paint is supplied by Scandinavian producer NORDICA EKO / TEKNOS, meets the highest ecology and quality requirements.

Barge boards and cover strips color white RAL 9010.

Profiles color light grey RAL 7001.

After-treatments can be done with any color.



#### Treatment with wood preservation

It is recommended to treat walls, window,-door frames and all other solid wood pa