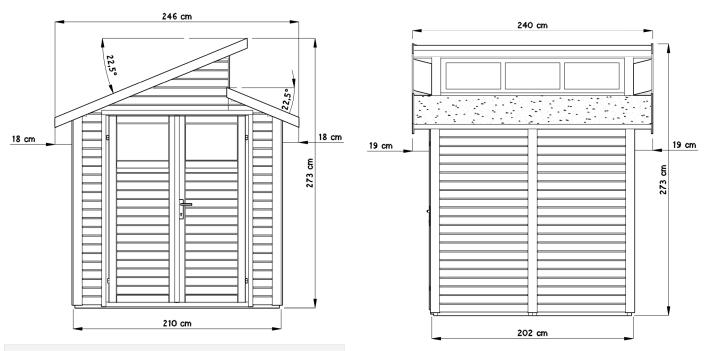

The FSC® trademark shows that wood used for products is sourced from environmentally and socially responsible forests, independently certified according to the strict

Easy assemble Prefabricated pa-

| Data           |                     |                |                           |
|----------------|---------------------|----------------|---------------------------|
| Size           | 210 x 202 cm        | Roof thickness | 19 mm                     |
| Area           | 4,24 m <sup>2</sup> | Roof area      | 6,7 m <sup>2</sup>        |
| Height         | 273 cm              | Roof angle     | 22,5 º                    |
| Space volume   | 10,7 m <sup>3</sup> | Snow last      | sk =1,6 kN/m <sup>2</sup> |
| Wall thickness | 19 mm               | Door width     | 137 cm                    |
| Wall area      | 17,3 m <sup>2</sup> | Door height    | 188 cm                    |