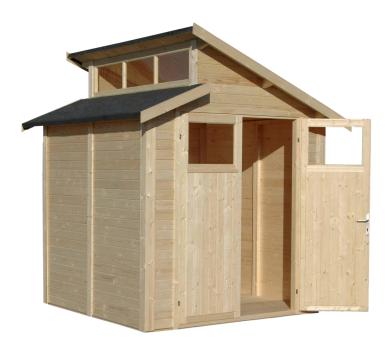

# **Skylight Shed**

Skylight Shed - all your garden tools are stored in security shed well lighted via skylight.

- The Skylight Shed range has a generous skylight which supplies nice light in the interior. The double-pitch roof can be assembled either left or right - depending on the sunlight direction. The size of rafters is 40 x 120mm and wall carcassing 41 x 41 mm which gives a very stable construction. Thanks to the simple panel construction is assembly time quick and required on two people.
- Skylight Shed are available in natural and light grey painted finish.
- Lightweight construction thanks to prefabricated elements
- Floor element made of 19 mm solid wood.

### Views