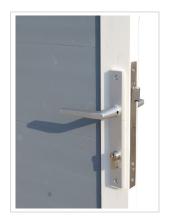

the strict

Easy assemble Prefabricated pa-



| Data           |                     |                |                           |
|----------------|---------------------|----------------|---------------------------|
| Size           | 210 x 202 cm        | Roof thickness | 19 mm                     |
| Area           | 4,24 m <sup>2</sup> | Roof area      | 6,7 m <sup>2</sup>        |
| Height         | 273 cm              | Roof angle     | 22,5 º                    |
| Space volume   | 10,7 m <sup>3</sup> | Snow last      | sk =1,6 kN/m <sup>2</sup> |
| Wall thickness | 19 mm               | Door width     | 137 cm                    |
| Wall area      | 17,3 m <sup>2</sup> | Door height    | 188 cm                    |

### Views



## Foundation plan



## Wiev and fittings











#### Construction design

All panels including floor and roof panels are prefabricated in the factory. The assembly can be carried out in a short time.

#### <u>Easy assemble</u>

Prefabricated panels



The boards are painted on automatic spraying line before assembly the panels. Boards are covered with primer and finished coat. Profiles are painted from outside including tongues and grooves. The semimatt water based paint is supplied by Scandinavian producer NORDICA EKO / TEKNOS, meets the highest ecology and quality requirements.

Barge boards and cover strips color white RAL 9010.

Profiles color light grey RAL 7001.

After-treatments can be done with any color.



#### Treatment with wood preservation

It is recommended to treat walls, window,-door frames and all other solid wood