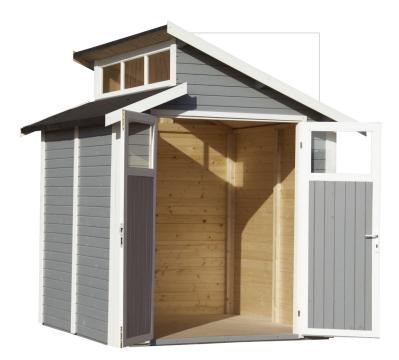

# **Skylight Shed**

Skylight Shed - all your garden tools are stored in security shed well lighted via skylight.

- The Skylight Shed range has a generous skylight which supplies nice light in the interior. The double-pitch roof can be assembled either left or right - depending on the sunlight direction. The size of rafters is 40 x 120mm and wall carcassing 41 x 41 mm which gives a very stable construction. Thanks to the simple panel construction is assembly time quick and required on two people.
- Skylight Shed are available in natural and light grey painted finish.
- Lightweight construction thanks to prefabricated elements
- Floor element made of 19 mm solid wood.

Barge boards and cover strips color white RAL 9010.

Profiles color light grey RAL 7001.

After-treatments can be done with any color.