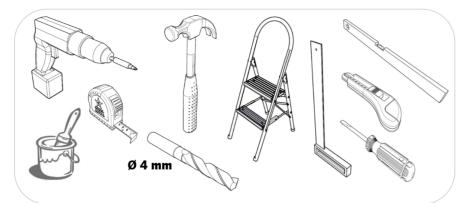

wood stain. Untreated products shall be protected completely from the outside with suitable wood stains or paint.



#### Recommendation for roof

The set including mineral felt for primary cover. Depending on the weather conditions, the condition of mineral felt must be checked regularly and if necessary the renewal of the roofing felt shall be carried out.

#### Recommendation for foundament and floor panels

A carefully leveled ground is a precondition for the precise assembly the panels and full construticon. The floor panels including the panel frame shall be treated with wood preservative before installation. To avoid rising damp the floor can also be protected by placing approximately half a meter wide film strips or granulate pads on ground around the floor.

#### Required tools



#### Pack sizes and weight

| Length | ca. | 214 | cm |
|--------|-----|-----|----|
| Width  | ca. | 100 | cm |
| Height | ca. | 68  | cm |
| Weight | ca. | 343 | kg |

#### Baltic Connexions OÜ

49127 Tabivere / Estonia Member of the Rowlinson Group www.bertilo.com



#### Important notices

Timber is the natural material there are certain weather conditions that may affect the material properties. Small cracks, resin leakages and color changes are natural. Please check the wood protection and screw connections regularly.