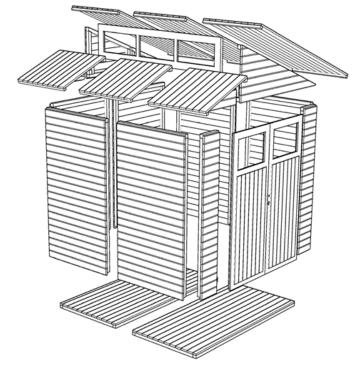

### Views

# **Skylight Shed**

Skylight Shed - all your garden tools are stored in security shed well lighted via skylight.

- The Skylight Shed range has a generous skylight which supplies nice light in the interior. The double-pitch roof can be assembled either left or right - depending on the sunlight direction. The size of rafters is 40 x 120mm and wall carcassing 41 x 41 mm which gives a very stable construction. Thanks to the simple panel construction is assembly time quick and required on two people.
- Skylight Shed are available in natural and light grey painted finish.
- Lightweight construction thanks to prefabricated elements
- Floor element made of 19 mm solid wood.