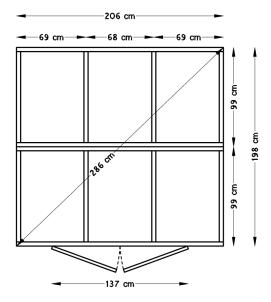

The FSC® trademark shows that wood used for products is sourced from environmentally and socially responsible forests, independently certified according to the strict

Easy assemble Prefabricated pa-

| Data           |                     |                |                           |
|----------------|---------------------|----------------|---------------------------|
| Size           | 210 x 202 cm        | Roof thickness | 19 mm                     |
| Area           | 4,24 m <sup>2</sup> | Roof area      | 6,7 m <sup>2</sup>        |
| Height         | 273 cm              | Roof angle     | 22,5 º                    |
| Space volume   | 10,7 m <sup>3</sup> | Snow last      | sk =1,6 kN/m <sup>2</sup> |
| Wall thickness | 19 mm               | Door width     | 137 cm                    |
| Wall area      | 17,3 m <sup>2</sup> | Door height    | 188 cm                    |

## Foundation plan