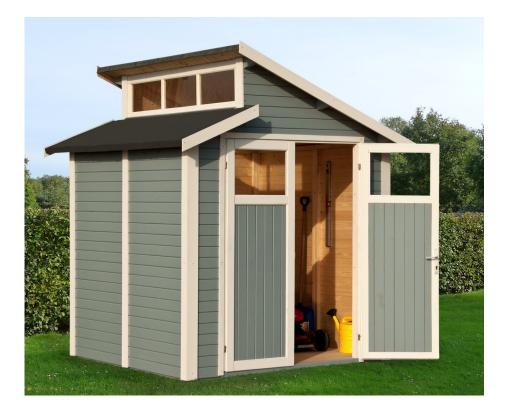

# **Skylight Shed**

Skylight Shed - all your garden tools are stored in security shed well lighted via skylight.

- The Skylight Shed range has a generous skylight which supplies nice light in the interior. The double-pitch roof can be assembled either left or right - depending on the sunlight direction. The size of rafters is 40 x 120mm and wall carcassing 41 x 41 mm which gives a very stable construction. Thanks to the simple panel construction is assembly time quick and required on two people.
- Skylight Shed are available in natural and light grey painted finish.
- Lightweight construction thanks to prefabricated elements
- Floor element made of 19 mm solid wood.

The FSC® trademark shows that wood used for products is sourced from environmentally and socially responsible forests, independently certified according to the strict

Easy assemble Prefabricated pa-

| Data           |                     |                |                           |
|----------------|---------------------|----------------|---------------------------|
| Size           | 210 x 202 cm        | Roof thickness | 19 mm                     |
| Area           | 4,24 m <sup>2</sup> | Roof area      | 6,7 m <sup>2</sup>        |
| Height         | 273 cm              | Roof angle     | 22,5 º                    |
| Space volume   | 10,7 m <sup>3</sup> | Snow last      | sk =1,6 kN/m <sup>2</sup> |
| Wall thickness | 19 mm               | Door width     | 137 cm                    |
| Wall area      | 17,3 m <sup>2</sup> | Door height    | 188 cm                    |