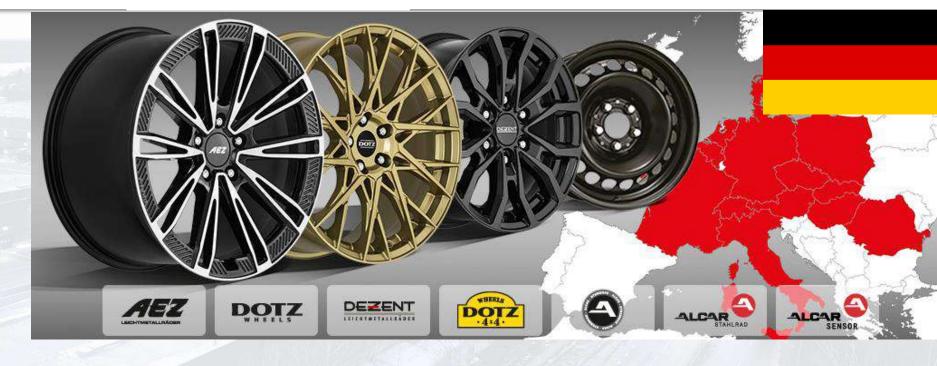

The presence of the Austrian group of companies across Europe amounts to roughly 29 companies in 16 European countries. The company's seven proprietary brands sells 5.5 million wheels worldwide. ALCAR employs more than 780 persons around the globe.

The over 20-year AEZ company history is characterized by regular growth. The success of our company is based on the strength of our designs, innovation and excellent product quality, as well as our commitment to customer service. Our product range includes classic wheel designs, specific wheels for the 3 German premium brands Audi, BMW and Mercedes.

AEZ makes quality assurance a high priority. All AEZ wheels undergo numerous tests and are rigorously examined and certified by German TUVs. High-quality products, innovative ideas and continuously setting trends are also imperative for steady and successful growth. As the European market leader for aluminum wheels in the passenger car aftermarket, AEZ also continually sets new standards in B2B and B2C communications. The online 3D AEZ wheel configurator for example leaves nothing to be desired and brings the buyer and interested simply in the digital world of AEZ.