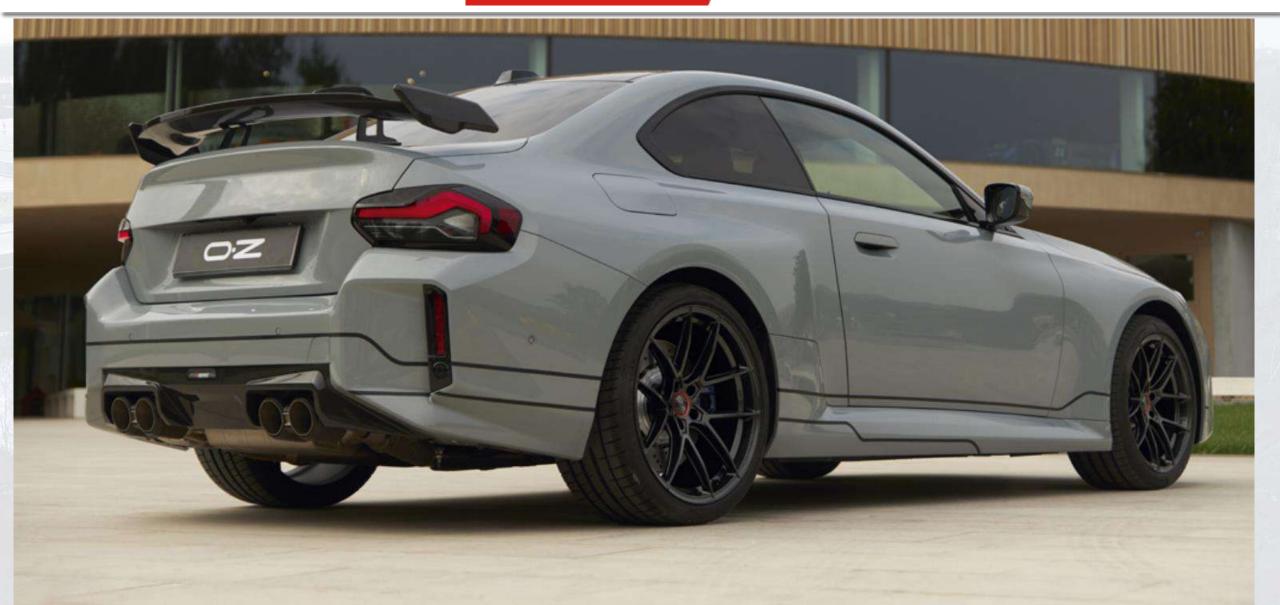

Diameters available for

17"

18

20

21"

THE NEW OZ-TOYOTA WHEEL WILL FIRST BE RELEASED IN JAPAN AND EUROPE