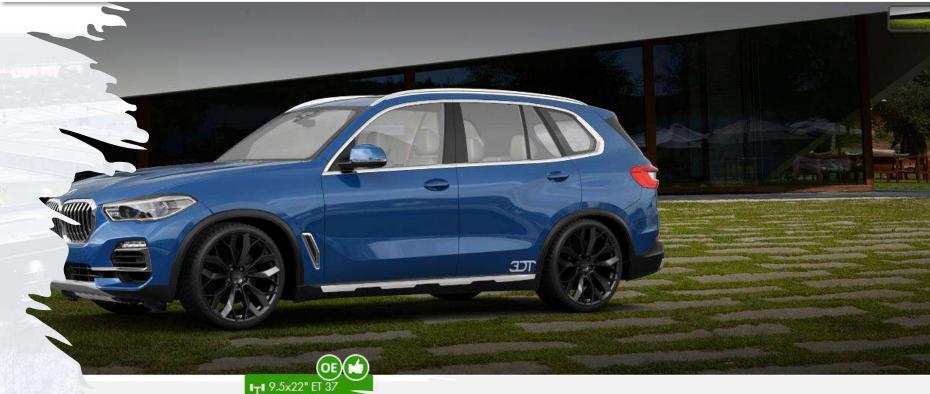

PRODUCTION: GERMANY

■ 10.5x22" ET 43

MOUNTING ACCESSORIES

use original kitset of alloy SPECIFICATION: SUITABLE PRODUCER CENTER CAP 36136783536 (68) BMW