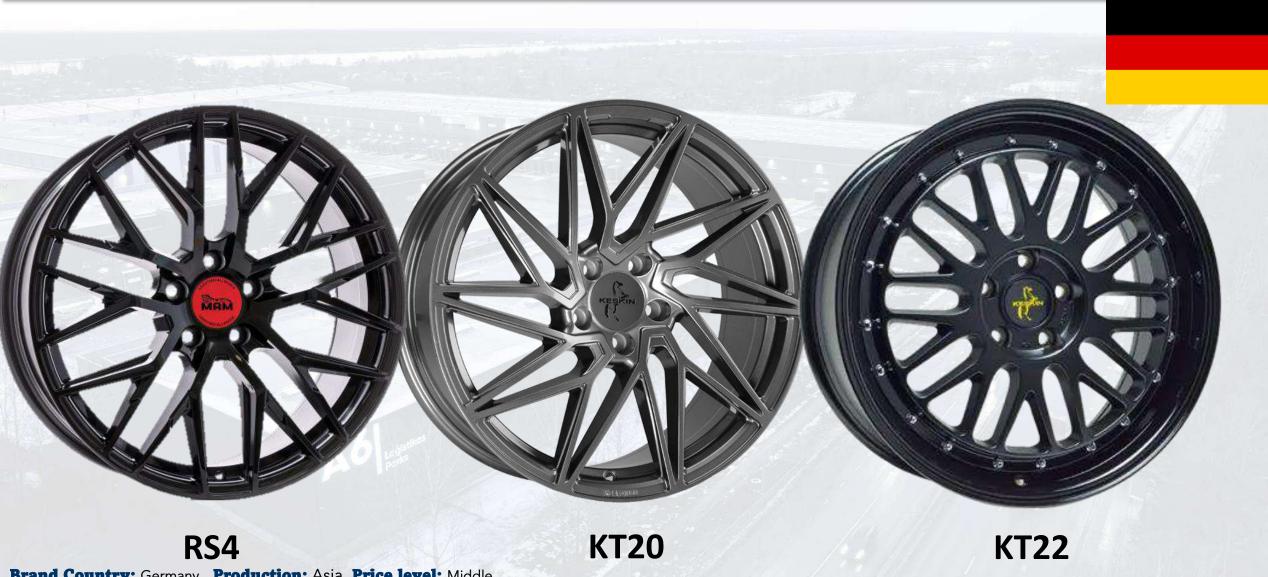

PRICE LEVEL: MIDDLE

**HERITAGE 6** 

Brand Country: Germany Production: Asia Price level: Middle