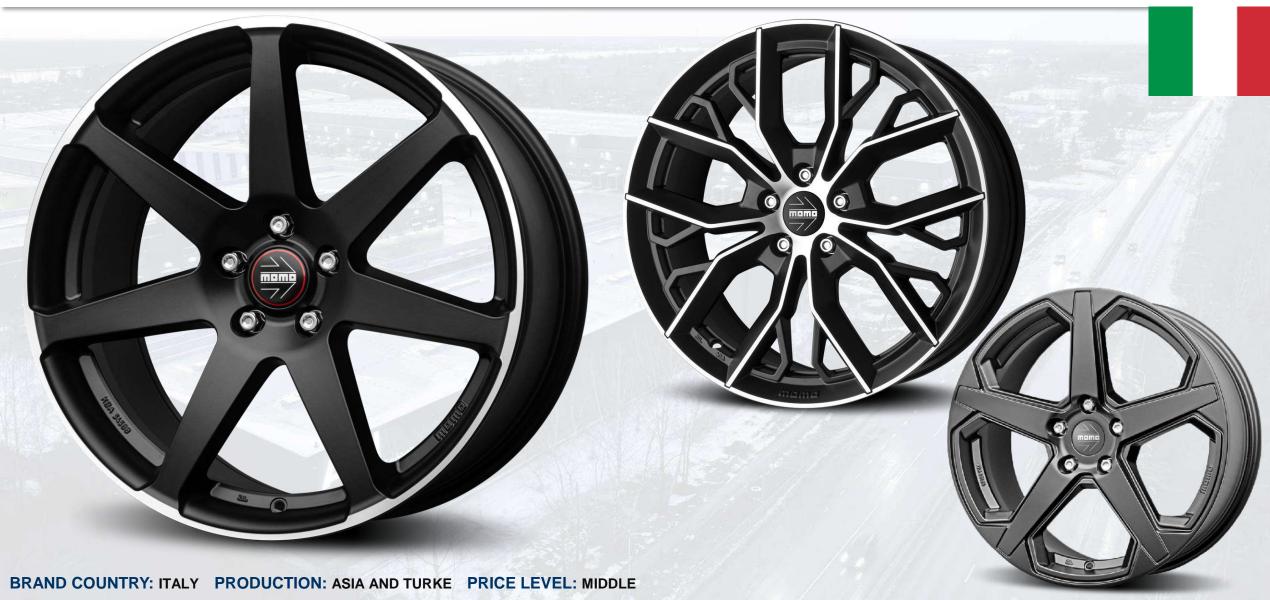

https://www.youtube.com/watch?v=kqekUlkz8qY

Desigen and Passion,

https://www.youtube.com/watch?v=GJRhi0nTCMI

**BRAND COUNTRY: ITALY** 

**PRODUCTION: ASIA AND TURKEY** 

PRICE LEVEL: MIDDLE

WEB: HTTPS://WWW.MSWWHEELS.COM/

**MSW** is an Italian brand specialized in the production of high-quality alloy wheels: it was created in the 70s as the first brand of alloy wheels produced and marketed by OZ, with particular attention to the needs of German and the United States markets, which had always stood out as very sensitive to quality.

**MSW 75** 

**MSW 37T** 

MSW 99 VAN

**GRAVEL** 

**RECORD** 

**DAKAR** 

**BRAND COUNTRY: ITALY** 

**PRODUCTION:** ASIA AND TURKEY

PRICE LEVEL: MIDDLE

**HERITAGE 6** 

Brand Country: Germany Production: Asia Price level: Middle