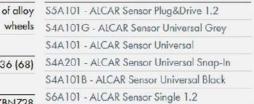

### SUITABLE TPMS SENSORS

SOS 105 - Schrader OE 3057 Daimler/BMW SOS105OER - OE Replacement for 3057 MB

https://www.alcarstahlrad.com/3DKonfigurator/index.php?lcs=f55r8v15nj

Creativity, innovation and quality are our reputation. These values will always be the basis and reason for the continued success of