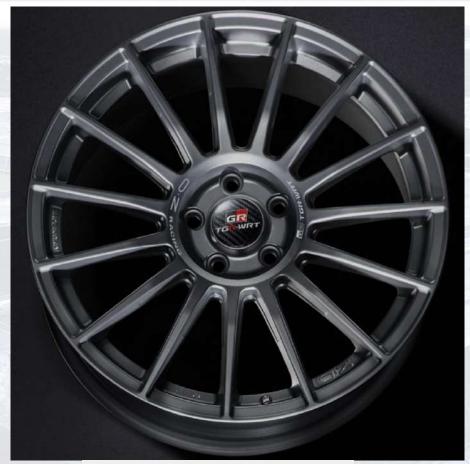

Diameters available for

17"

18

20

21"

THE NEW OZ-TOYOTA WHEEL WILL FIRST BE RELEASED IN JAPAN AND EUROPE