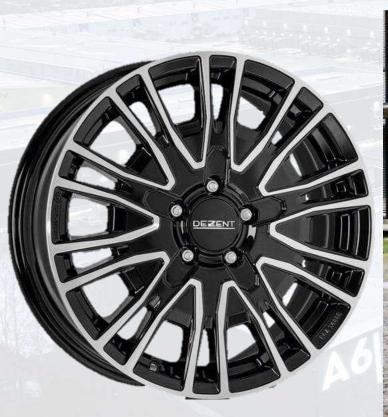

Dezent KE

**PIMP MY WORKHORSE** 

**BRAND COUNTRY: GERMANY (SUPERIOR INDUSTRIES)** 

PRODUCTION: GERMANY

PRICE LEVEL AND BRAND POSITION: MIDDLE PRICE