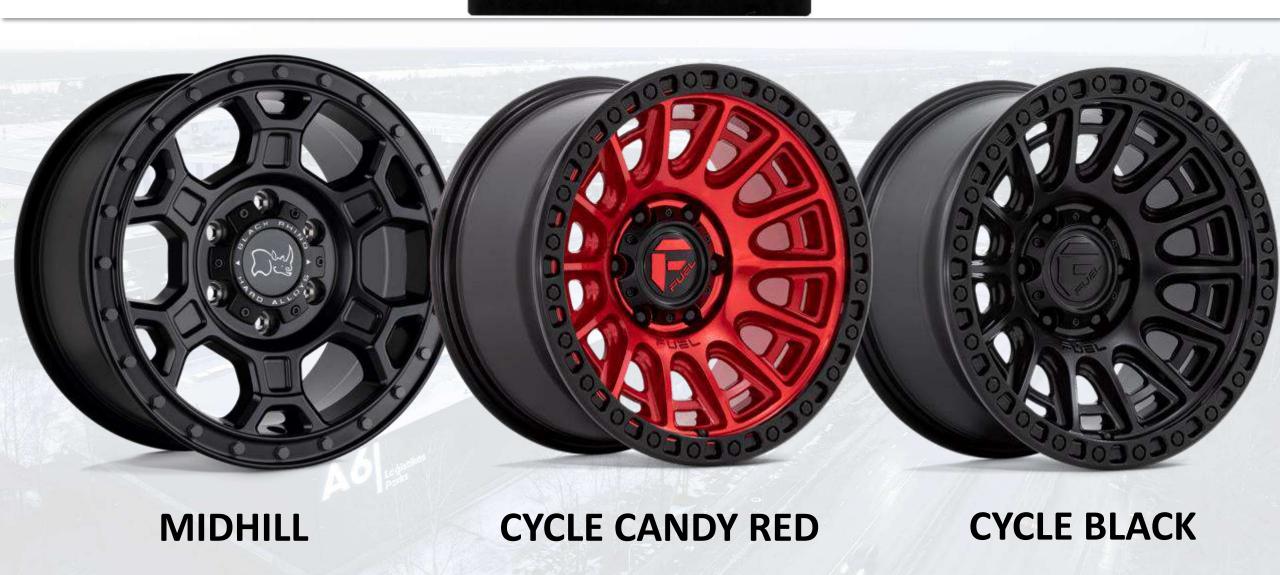

## [HOONIGAN]

- FROM OFF-ROADING TO MOTORSPORTS, HOONIGAN OFFERS THE WORLD'S MOST DIVERSE SELECTION OF AUTOMOTIVE WHEELS.
- CHOOSE FROM CAST, FORGED, BEADLOCK, AND CUSTOM WHEEL CONFIGURATIONS
  WITH INDUSTRY-LEADING TECHNOLOGIES LIKE OUR FLOW FORMED TECHNOLOGY
  WHEELS AND PROPRIETARY FUSION FORGED SERIES.