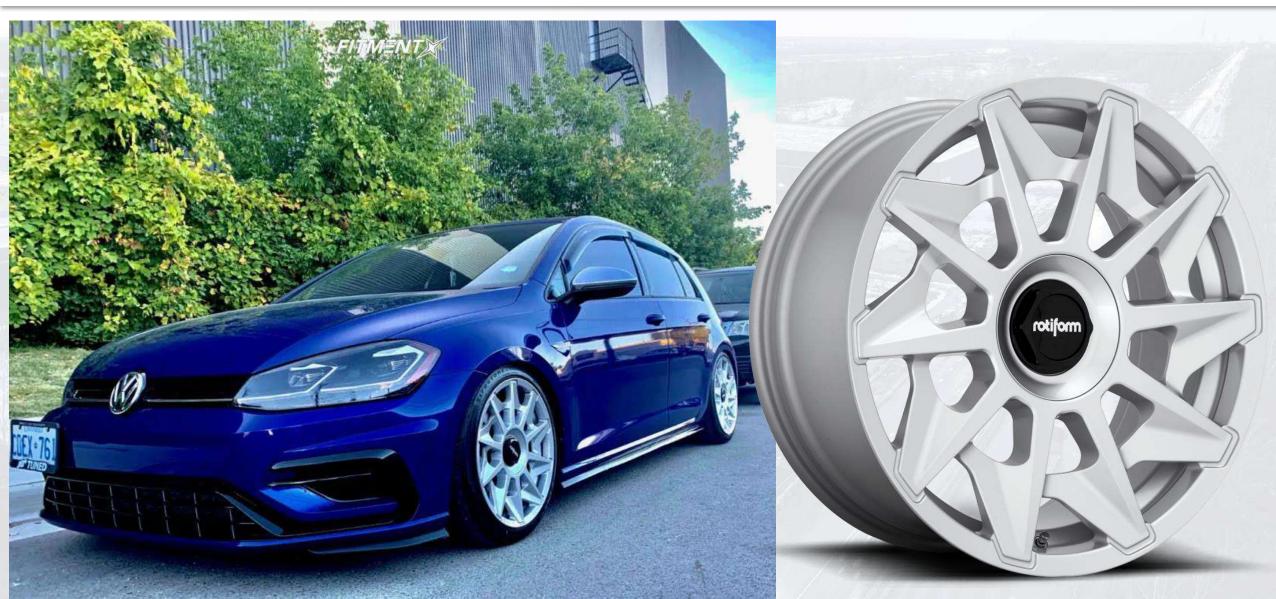

TOUGHNESS NEEDED FOR OFF-ROAD PERFORMANCE WITHOUT SACRIFICING SLEEK, AIRY STYLE. WHEN IT COMES TO LOOKS, THE NEW RALLY DESERT LENDS A BREATHTAKING AIR OF LIGHTNESS.

JUST AS ON RACING RIMS, THE REINFORCED OUTER LIP GRANTS THE WHEEL EXTREME STRENGTH, ENGINEERED TO CONQUER THE ROUGHEST TERRAINS.

DESPITE ITS VISUALLY LIGHTWEIGHT STRUCTURE, IT BOASTS A TOTALLY RESPECTABLE MAX LOAD (UP TO 1,250 KG PER WHEEL).



Diameters available for

18









## [HOONIGAN]









- FROM OFF-ROADING TO MOTORSPORTS, HOONIGAN OFFERS THE WORLD'S MOST DIVERSE SELECTION OF AUTOMOTIVE WHEELS.
- CHOOSE FROM CAST, FORGED, BEADLOCK, AND CUSTOM WHEEL CONFIGURATIONS
  WITH INDUSTRY-LEADING TECHNOLOGIES LIKE OUR FLOW FORMED TECHNOLOGY
  WHEELS AND PROPRIETARY FUSION FORGED SERIES.

### [HOONIGAN]



















### [HOONIGAN]