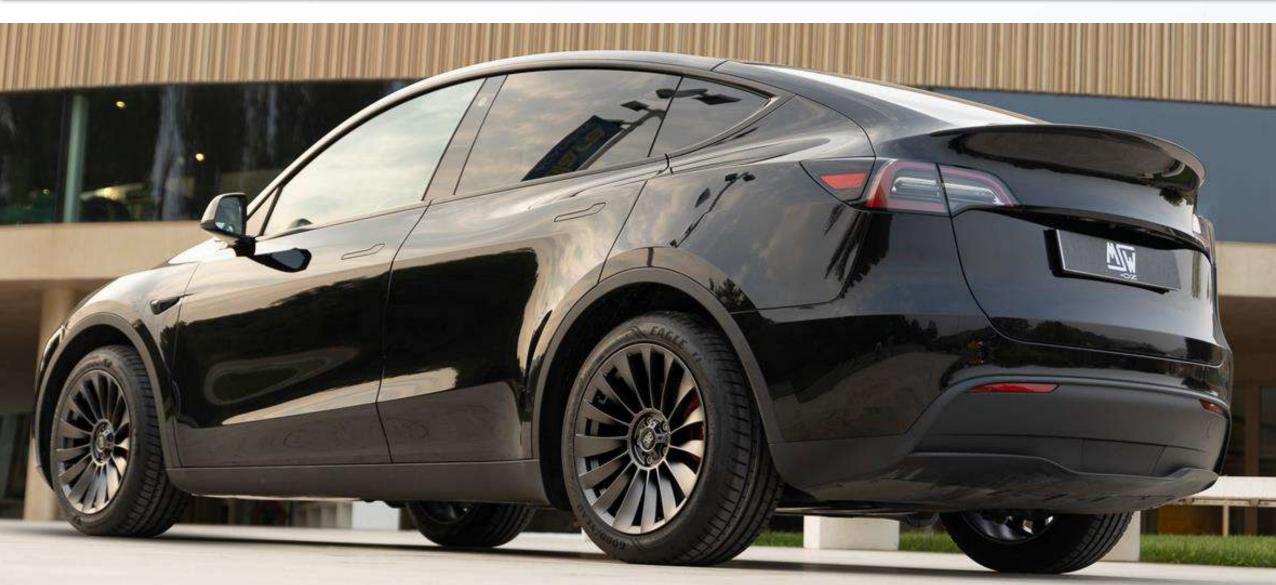

**MSW** is an Italian brand specialized in the production of high-quality alloy wheels: it was created in the 70s as the first brand of alloy wheels produced and marketed by OZ, with particular attention to the needs of German and the United States markets, which had always stood out as very sensitive to quality.

Over the years the brand has enriched its product portfolio range, with affordable models that address the needs of customers placing high value in safety when choosing wheels for their car.

- **✓ GUARANTEED BY OZ**
- **✓ A GLOBAL BRAND**
- **✓ DEDICATED AND UNIVERSAL DESIGN**
- **✓ ORIGINAL HUBCAP COMPATIBILITY**
- **✓ ABSOLUTE QUALITY**
- **✓ BEST VALUE FOR MONEY**
- ✓ ALL PRODUCTS ARE CERTIFIED
- ✓ SOLUTIONS FOR ALL VEHICLES
- √ THE VAN/CAMPER WORLD