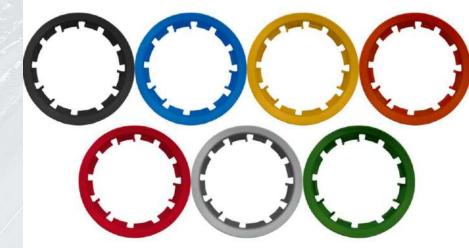

### **PERSONAL RING system**

### Choose between 4 colours

Hyper Titanium

Matt Bronze

Race Gold

Diameters available for

Choose between 2 colours

Matt Graphite

Race White