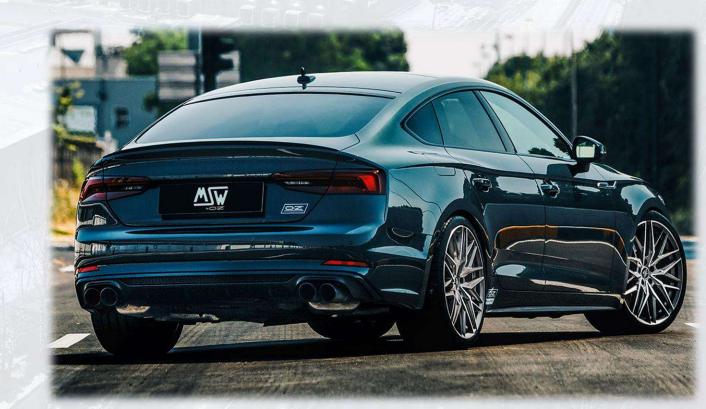

**MSW** is an Italian brand specialized in the production of high-quality alloy wheels: it was created in the 70s as the first brand of alloy wheels produced and marketed by OZ, with particular attention to the needs of German and the United States markets, which had always stood out as very sensitive to quality.

Over the years the brand has enriched its product portfolio range, with affordable models that address the needs of customers placing high value in safety when choosing wheels for their car.

- **✓ GUARANTEED BY OZ**
- **✓ A GLOBAL BRAND**
- **✓ DEDICATED AND UNIVERSAL DESIGN**
- **✓ ORIGINAL HUBCAP COMPATIBILITY**
- **✓ ABSOLUTE QUALITY**
- **✓ BEST VALUE FOR MONEY**
- ✓ ALL PRODUCTS ARE CERTIFIED
- ✓ SOLUTIONS FOR ALL VEHICLES
- √ THE VAN/CAMPER WORLD