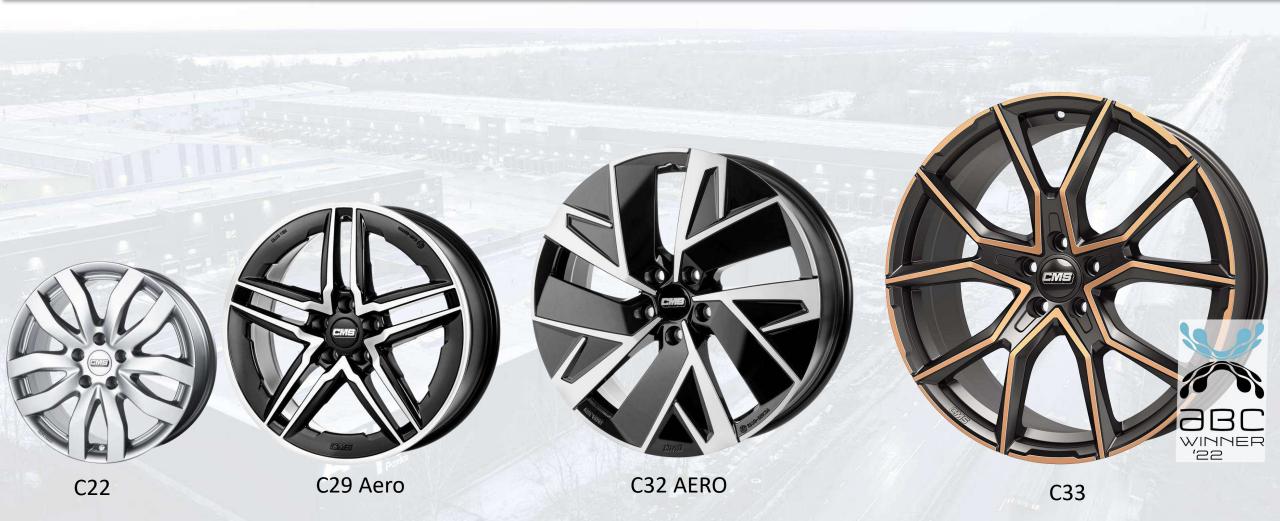

## **FONDMETAL**

1980

**1980** Start of production of light alloy wheels.

4000

**4000** employees take care of the development, production and distribution of CMS wheels for the OE or aftermarket every day.

10

10 million alloy wheels are produced per year for the European automotive industry and aftermarket.

40

**40** years of CMS experience in safety, quality and enjoyment of the car.

POWERFUL LOGISTICS ARE INDISPENSABLE FOR BOTH MANUFACTURERS AND RETAILERS.
IN OUR FULLY DIGITALIZED CENTRAL WAREHOUSE IN BREMEN, ALL WHEELS FOR OE AND AFTER MARKET ARE HANDLED ON 20,000 SQM.

FROM HERE, THEY FIND THEIR WAY "JUST IN TIME" TO THE ASSEMBLY LINES OF OUR AUTOMOTIVE CUSTOMERS OR TO THE BRANCHES OF OUR DEALERS THROUGHOUT EUROPE.

**BRAND COUNTRY: GERMANY** 

PRODUCTION: TURKEY

PRICE LEVEL AND BRAND POSITION: MIDDLE PRICE SEGMENT