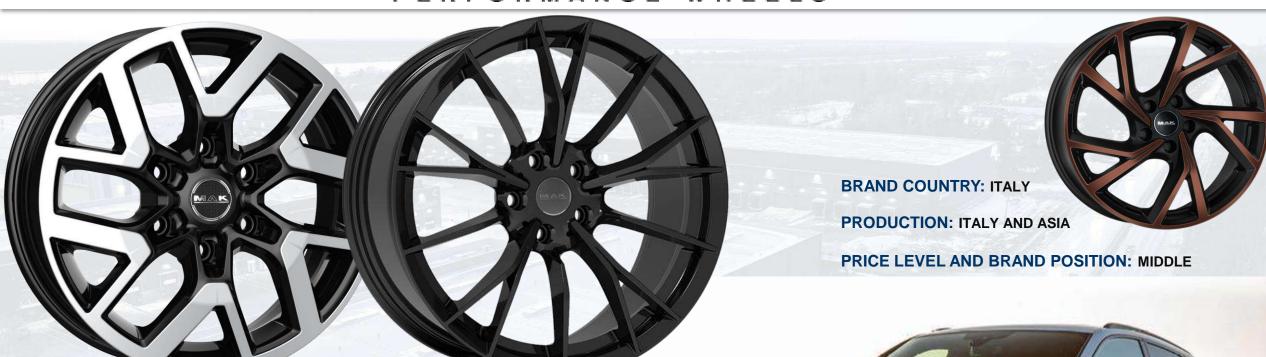

Dotz Wheel 4x4 cap dark 1 pcs h=120 ZO5011D

Dotz Wheel 4x4 Cap Black ZOD4B9

MAK S.p.A. was founded in 1991 as a result of a joint venture between two important companies active in the the metallurgical production in commercial industrial sector and automotive field. The company has distinguished itself in the after market for the production of light alloy wheels. MAK is a well-known brand on the national and international scene, recognised as one of the leaders in the market. Inspired by the "Lean Thinking" philosophy, MAK focuses on waste reduction, internal processes efficiency and quality, production through synergy Environmental sustainability is one of the challenges for the company, which is investing in the use of alternative energy sources, the re-use of production waste and the optimisation of logistics. https://www.makwheels.it/en/company/

MAK has a stock of more than 120,000 wheels in its warehouse, in order to meet any national or international order request in a short time.

Factory video

https://www.youtube.com/watch?v=tzTyX6u0yWo

Range 2024