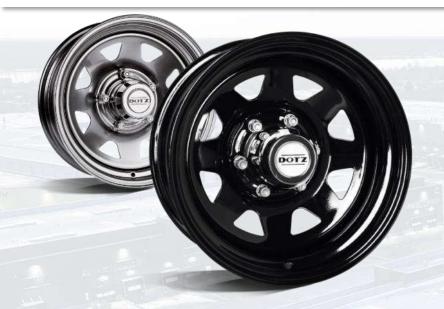

**BRAND COUNTRY:** GERMANY (ALCAR GROUP)

**PRODUCTION: GERMANY** 

PRICE LEVEL AND BRAND POSITION: MIDDLE

DOTZ 4X4 STEEL WHEELS, AVAILABLE 15-18 INCH, ALSO NEGATIVE ET

Dotz Wheel 4x4 cap 1 pcs h=83 ZO5020 114.3