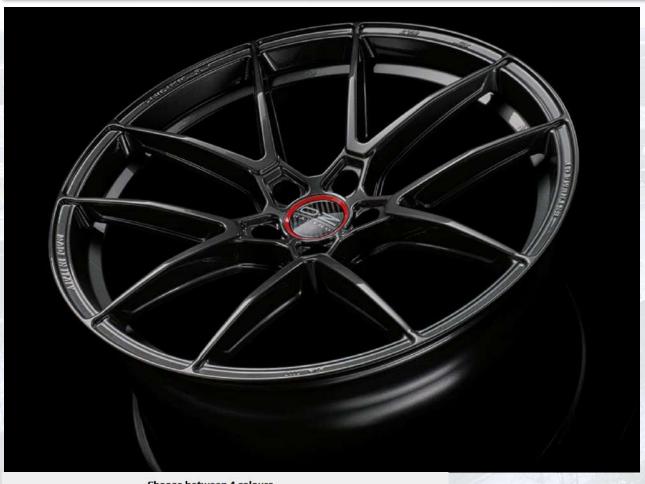

### **PERSONAL RING system**

### Choose between 4 colours

Hyper Titanium

Matt Bronze

Race Gold

Diameters available for

Choose between 2 colours

Matt Graphite

Race White