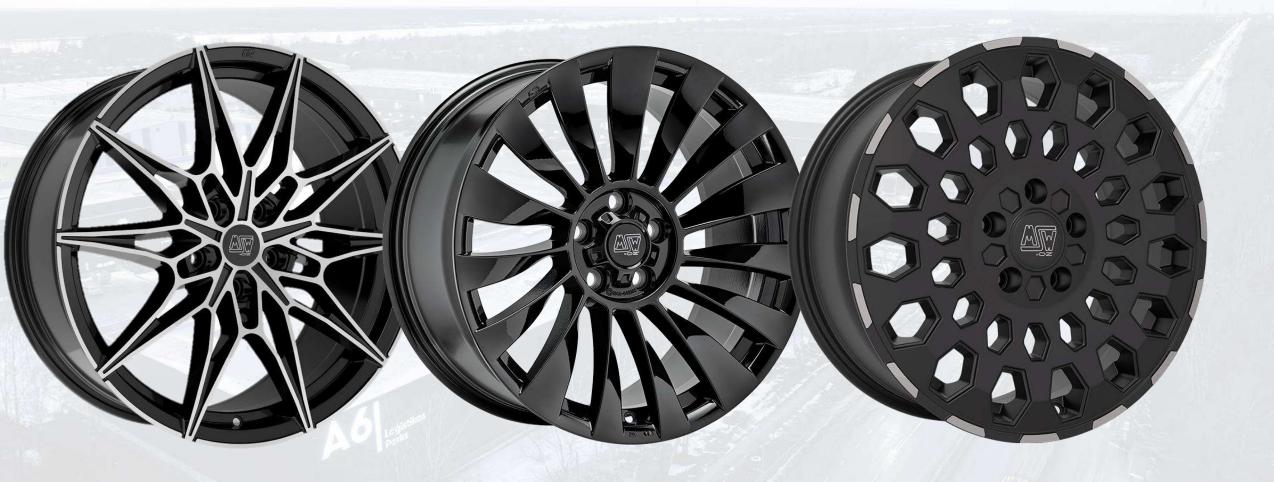

https://www.youtube.com/watch?v=kqekUlkz8qY

Desigen and Passion,

https://www.youtube.com/watch?v=GJRhi0nTCMI

**BRAND COUNTRY: ITALY** 

**PRODUCTION: ASIA AND TURKEY** 

PRICE LEVEL: MIDDLE

WEB: HTTPS://WWW.MSWWHEELS.COM/

**MSW** is an Italian brand specialized in the production of high-quality alloy wheels: it was created in the 70s as the first brand of alloy wheels produced and marketed by OZ, with particular attention to the needs of German and the United States markets, which had always stood out as very sensitive to quality.

Over the years the brand has enriched its product portfolio range, with affordable models that address the needs of customers placing high value in safety when choosing wheels for their car.

- **✓ GUARANTEED BY OZ**
- **✓ A GLOBAL BRAND**
- **✓ DEDICATED AND UNIVERSAL DESIGN**
- **✓ ORIGINAL HUBCAP COMPATIBILITY**
- **✓ ABSOLUTE QUALITY**
- **✓ BEST VALUE FOR MONEY**
- ✓ ALL PRODUCTS ARE CERTIFIED
- ✓ SOLUTIONS FOR ALL VEHICLES
- √ THE VAN/CAMPER WORLD

**MSW 75** 

**MSW 37T** 

MSW 99 VAN

**GRAVEL** 

**RECORD** 

**DAKAR** 

**BRAND COUNTRY: ITALY** 

**PRODUCTION:** ASIA AND TURKEY