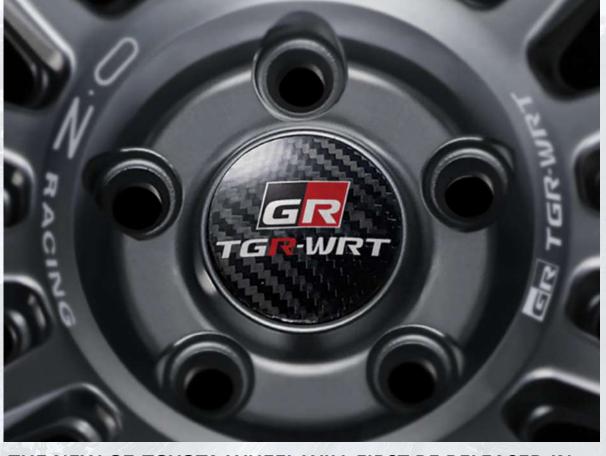

Diameters available for

17"

18

20

21"

THE NEW OZ-TOYOTA WHEEL WILL FIRST BE RELEASED IN JAPAN AND EUROPE