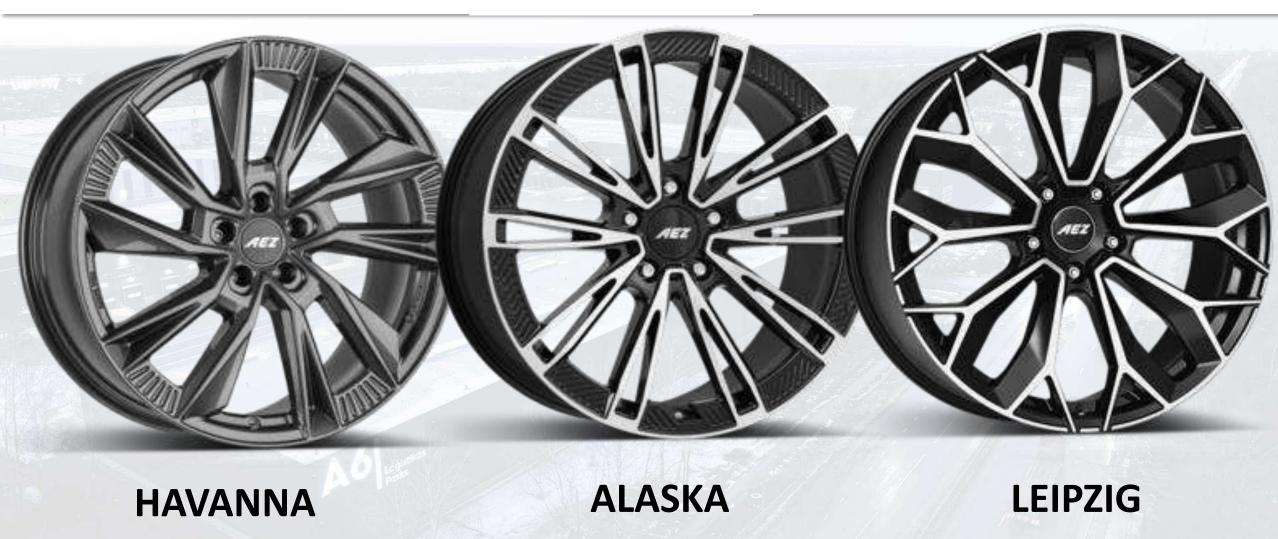

The over 20-year AEZ company history is characterized by regular growth. The success of our company is based on the strength of our designs, innovation and excellent product quality, as well as our commitment to customer service. Our product range includes classic wheel designs, specific wheels for the 3 German premium brands Audi, BMW and Mercedes.

AEZ makes quality assurance a high priority. All AEZ wheels undergo numerous tests and are rigorously examined and certified by German TUVs. High-quality products, innovative ideas and continuously setting trends are also imperative for steady and successful growth. As the European market leader for aluminum wheels in the passenger car aftermarket, AEZ also continually sets new standards in B2B and B2C communications. The online 3D AEZ wheel configurator for example leaves nothing to be desired and brings the buyer and interested simply in the digital world of AEZ.