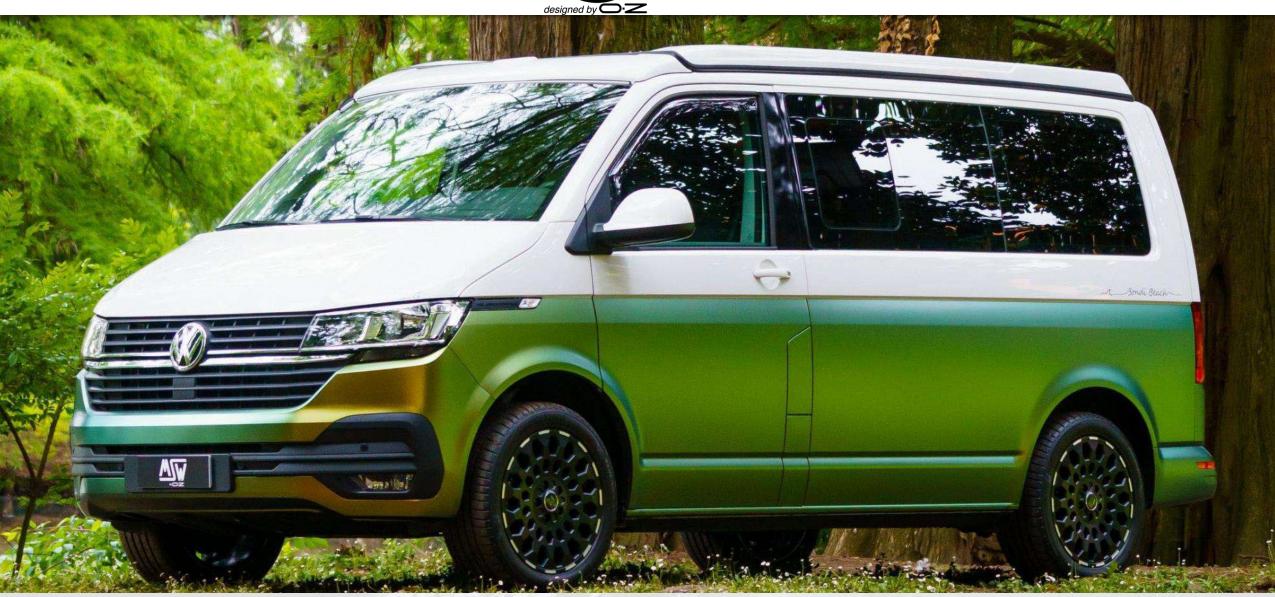

**MSW** is an Italian brand specialized in the production of high-quality alloy wheels: it was created in the 70s as the first brand of alloy wheels produced and marketed by OZ, with particular attention to the needs of German and the United States markets, which had always stood out as very sensitive to quality.

Over the years the brand has enriched its product portfolio range, with affordable models that address the needs of customers placing high value in safety when choosing wheels for their car.

- **✓ GUARANTEED BY OZ**
- **✓ A GLOBAL BRAND**
- **✓ DEDICATED AND UNIVERSAL DESIGN**
- **✓ ORIGINAL HUBCAP COMPATIBILITY**
- **✓ ABSOLUTE QUALITY**
- **✓ BEST VALUE FOR MONEY**
- ✓ ALL PRODUCTS ARE CERTIFIED
- ✓ SOLUTIONS FOR ALL VEHICLES
- √ THE VAN/CAMPER WORLD

**MSW 75** 

**MSW 37T** 

MSW 99 VAN

**GRAVEL** 

**RECORD** 

**DAKAR** 

**BRAND COUNTRY: ITALY** 

**PRODUCTION:** ASIA AND TURKEY