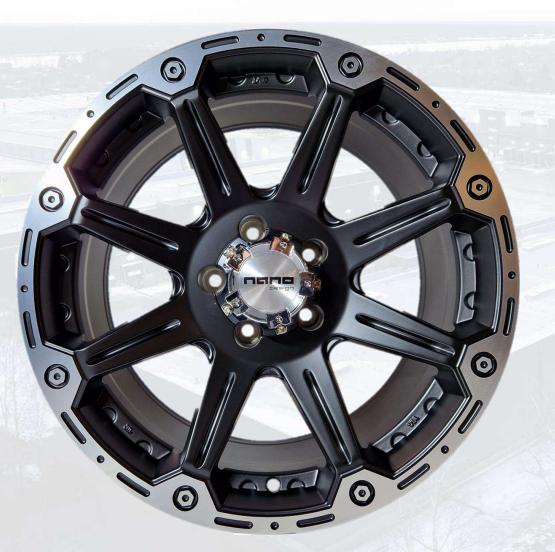

## MW

- Sizes 14-17 inch, all popular aplications
- in stock ~2000 wheels,
- Presented in lower price segment.
- Wheels is produced in 3 factories in EU, Poland, Italy Romania.

- Nano is a range of rims designed for a wide range of cars, from compact cars to SUVs and commercial vehicles. They are manufactured in China to high quality manufacturing standards.
- The wide assortment of designs and sizes of nano wheels, which are specially adapted to the requirements of the consumers of the Baltic market, makes it an excellent option for equipping your car!