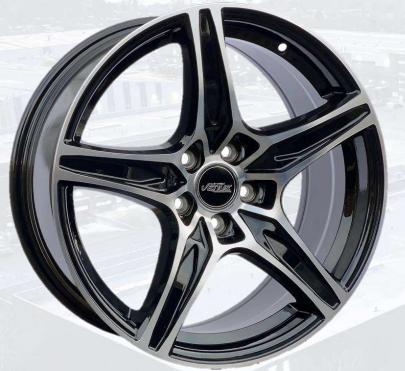

### BRAND AND NAME WAS BORN IN FINLAND

- Cheap
- Good Quality
- Simple and strong designe

- Venue VL5 will be available in two colors, Silver and Black
- Sizes 16-18 inch, and all popular aplications
- already availble in stock 1500 wheels, Presented in lower price segment. Wheels is produced in Asia.