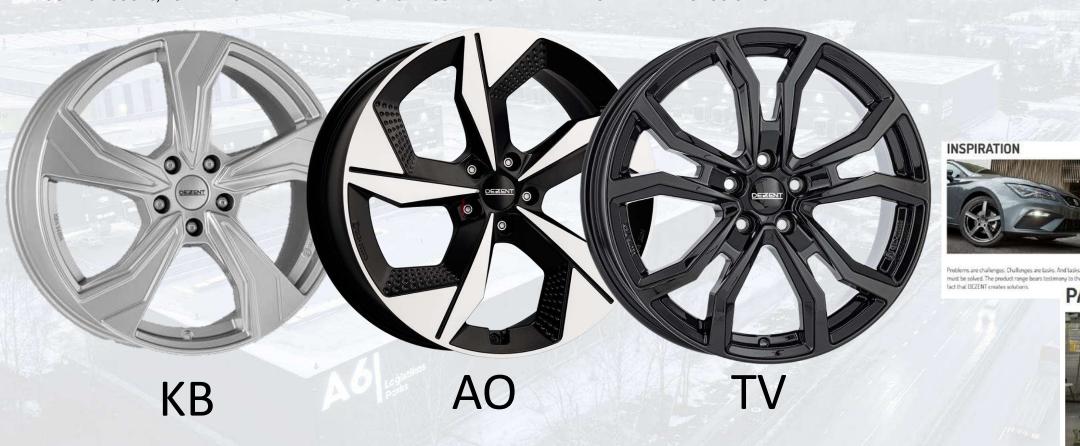

Dezent KE

**PIMP MY WORKHORSE** 

**BRAND COUNTRY: GERMANY (SUPERIOR INDUSTRIES)** 

PRODUCTION: GERMANY

PRICE LEVEL AND BRAND POSITION: MIDDLE PRICE