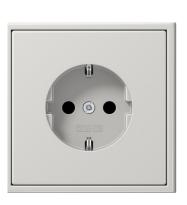

#### POWER SOCKETS, SWITCHES AND LIGHTS RECESSED LED LIGHTS

SOCKETS AND SWITCHES \*Jung LS990 series sockets and switches, matte black finish

\*Jung LS990 series sockets and switches, matte white finish

\*Jung LS990 series sockets and switches, matte grey finish