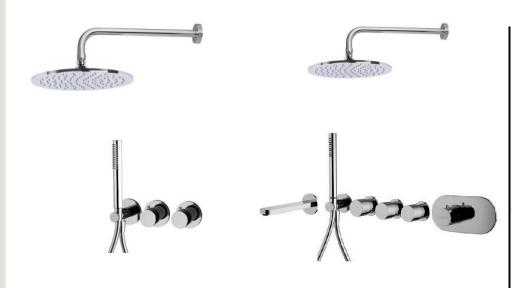

# BATHROOM SANITARY WARE AND CERAMICS

SHOWER WALL \*Glass panel(s), black fixings, tinted glass, bronze/grey finish

SHOWER SET IN SHOWER \*FIMA Carlo Frattini shower head set, brushed nickel finish

SHOWER AND BATH MIXER SET FOR BATH \*FIMA Carlo Frattini shower head set with bath opening, brushed nickel finish

BATH MIXER SET \*FIMA Carlo Frattini shower head set with bath opening, brushed nickel finish

DRAIN \*TECE drain profile, different sizes, stainless steel/black finish

Shower set in shower \*\*In bathrooms where there is only a shower Shower and bath mixer set \*\*In bathrooms where there is only a bath