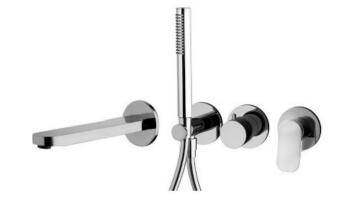

# BATHROOM SANITARY WARE AND CERAMICS

SHOWER WALL \*Glass panel(s), black fixings, tinted glass, bronze/grey finish

SHOWER SET IN SHOWER \*FIMA Carlo Frattini shower head set, brushed nickel finish

SHOWER AND BATH MIXER SET FOR BATH \*FIMA Carlo Frattini shower head set with bath opening, brushed nickel finish

BATH MIXER SET \*FIMA Carlo Frattini shower head set with bath opening, brushed nickel finish

DRAIN \*TECE drain profile, different sizes, stainless steel/black finish

Shower set in shower \*\*In bathrooms where there is only a shower Shower and bath mixer set \*\*In bathrooms where there is only a bath

Bath mixer set \*\*In bathrooms where there is both a shower and a bath