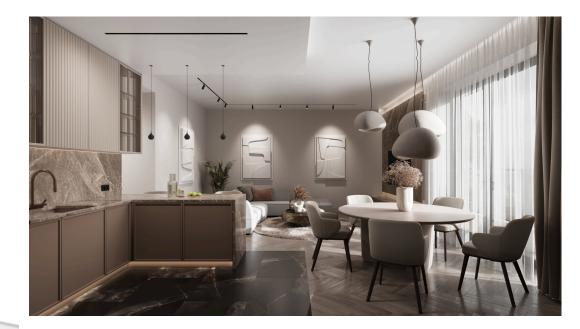

# V AVALON PLAZA

\*\* Premium package

\*Included in the price of 8th-floor apartments

\*At additional cost for apartments and commercial spaces on the 2nd-7th floors

This luxurious package is suited to those with bolder taste. Large-format natural stone patterns are used in the bathrooms, while the living areas feature elegant wooden floors. Stylish sanitary ware and premium materials give added value to the interior.

### FLOOR AND WALLS

PARQUET: \*One-slip dark oak parquet, extra matte lacquer

\*Dark herringbone parquet, matte lacquer

### **INTERNAL DOORS**

\*Similar shade to flooring

\*Magnetic locks

\*Concealed hinges

\*Door handle: Formni Rivio, matte stainless steel finish

\*Door handle: Formni Rivio, matte black finish \*Door moulding: 6 cm high, painted in the same shade as the wall colour

#### RECESSED LED LIGHTS

\*Fitted in suspended ceilings as per floor plans

\*IP65, 3000K lights in wet rooms

\*3000K lights in living areas

\*Matte black and matte white finish

\*Low-voltage LED strip light, recessed, 48W, 3000K, with dimmer