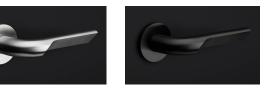

### **INTERNAL DOORS**

\*Similar shade to flooring

\*Magnetic locks

\*Concealed hinges

\*Door handle: Formni Rivio, matte stainless steel finish

\*Door handle: Formni Rivio, matte black finish \*Door moulding: 6 cm high, painted in the same shade as the wall colour