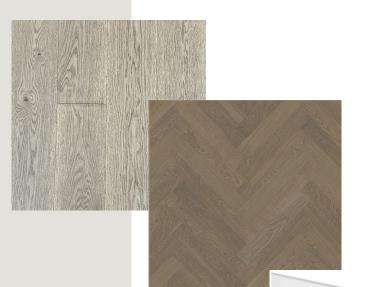

### FLOOR AND WALLS

PARQUET: \*One-slip dark oak parquet, extra matte lacquer

\*Dark herringbone parquet, matte lacquer