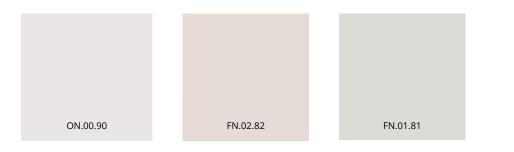

#### WALL PAINT

\*Sadolin matte wall paint, washable \*Choice of three shades

> \*\* ON.00.90 \*\* FN.02.82 \*\* FN.01.81