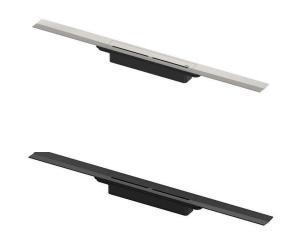

BATH MIXER SET \*FIMA Carlo Frattini shower head set with bath opening, brushed nickel finish

DRAIN \*TECE drain profile, different sizes, stainless steel/black finish

Shower set in shower \*\*In bathrooms where there is only a shower Shower and bath mixer set \*\*In bathrooms where there is only a bath