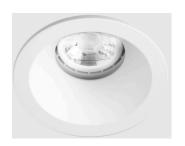

#### RECESSED LED LIGHTS

\*Fitted in suspended ceilings as per floor plans

\*IP65, 3000K lights in wet rooms

\*3000K lights in living areas

\*Matte black and matte white finish

\*Low-voltage LED strip light, recessed, 48W, 3000K, with dimmer

\*Fitted as per floor plans