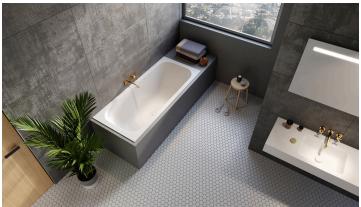

#### BATH

\*Balteco Como stone bath, RAL 7032/Pebble Grey painted finish, different sizes and connections

Basento finish

Pebble Grey / RAL 7032

Apartment no. 34 \*Balteco Vigo stone bath, tiled panel