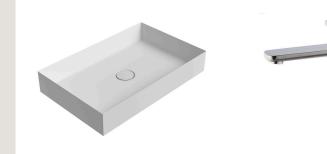

# BATHROOM SANITARY WARE AND CERAMICS

WASH BASIN \*VALDAMA Track, Basento finish, size according to the interior architect's plans

WASHBASIN MIXER \*FIMA Carlo Frattini Flo F3801/HSN, brushed nickel finish