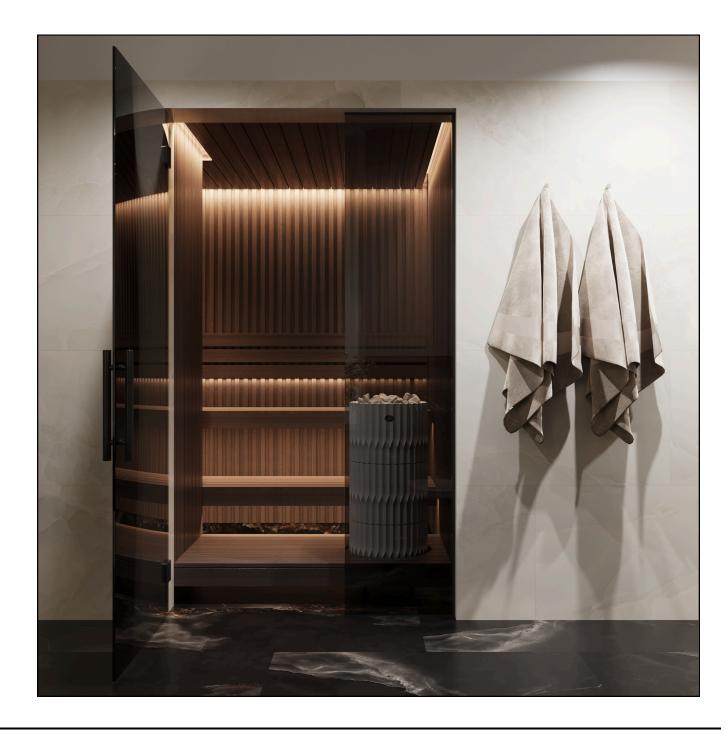

### SAUNA

SAUNA HEATER \*Tulikivi Riite, white finish LINING \*Thermally processed alder

SAUNA DOOR AND GLASS WALLS \*Tempered glass, bronze or grey finish, black fixings \*Handle, black finish

 $\frac{V}{7\nabla}$  AVALON PLAZA