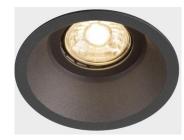

#### RECESSED LED LIGHTS

\*Fitted in suspended ceilings as per floor plans

\*IP65, 3000K lights in wet rooms

\*3000K lights in living areas

\*Matte black and matte white finish

\*Low-voltage LED strip light, recessed, 48W, 3000K, with dimmer

\*Fitted as per floor plans