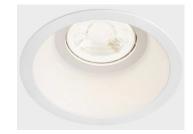

#### RECESSED LED LIGHTS

\*Fitted in suspended ceilings as per floor plans

\*IP65, 3000K lights in wet rooms

\*3000K lights in living areas

\*Matte black and matte white finish

\*Low-voltage LED strip light, recessed, 48W, 3000K, with dimmer

\*Fitted as per floor plans