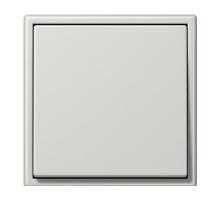

#### POWER SOCKETS, SWITCHES AND LIGHTS RECESSED LED LIGHTS

SOCKETS AND SWITCHES \*Jung LS990 series sockets and switches, matte black finish

\*Jung LS990 series sockets and switches, matte white finish

\*Jung LS990 series sockets and switches, matte grey finish