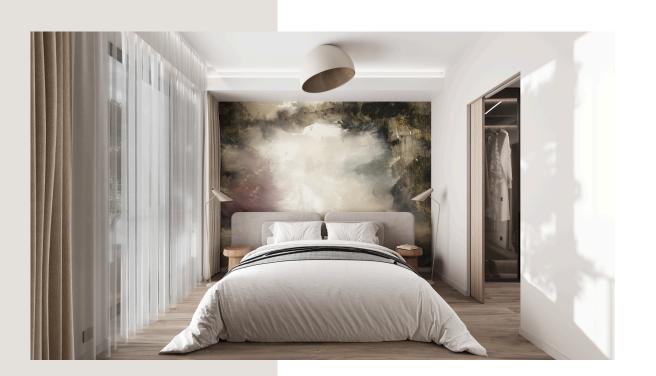

# V AVALON PLAZA

\*\* Premium package

\*Included in the price of 8th-floor apartments

\*At additional cost for apartments and commercial spaces on the 2nd-7th floors

This luxurious package is suited to those with bolder taste. Large-format natural stone patterns are used in the bathrooms, while the living areas feature elegant wooden floors. Stylish sanitary ware and premium materials give added value to the interior.

### FLOOR AND WALLS

PARQUET: \*One-slip dark oak parquet, extra matte lacquer

\*Dark herringbone parquet, matte lacquer

#### WALL PAINT

\*Sadolin matte wall paint, washable \*Choice of three shades

> \*\* ON.00.90 \*\* FN.02.82 \*\* FN.01.81

### **INTERNAL DOORS**

\*Similar shade to flooring

\*Magnetic locks

\*Concealed hinges

\*Door handle: Formni Rivio, matte stainless steel finish

\*Door handle: Formni Rivio, matte black finish \*Door moulding: 6 cm high, painted in the same shade as the wall colour

#### RECESSED LED LIGHTS

\*Fitted in suspended ceilings as per floor plans

\*IP65, 3000K lights in wet rooms

\*3000K lights in living areas

\*Matte black and matte white finish

\*Low-voltage LED strip light, recessed, 48W, 3000K, with dimmer