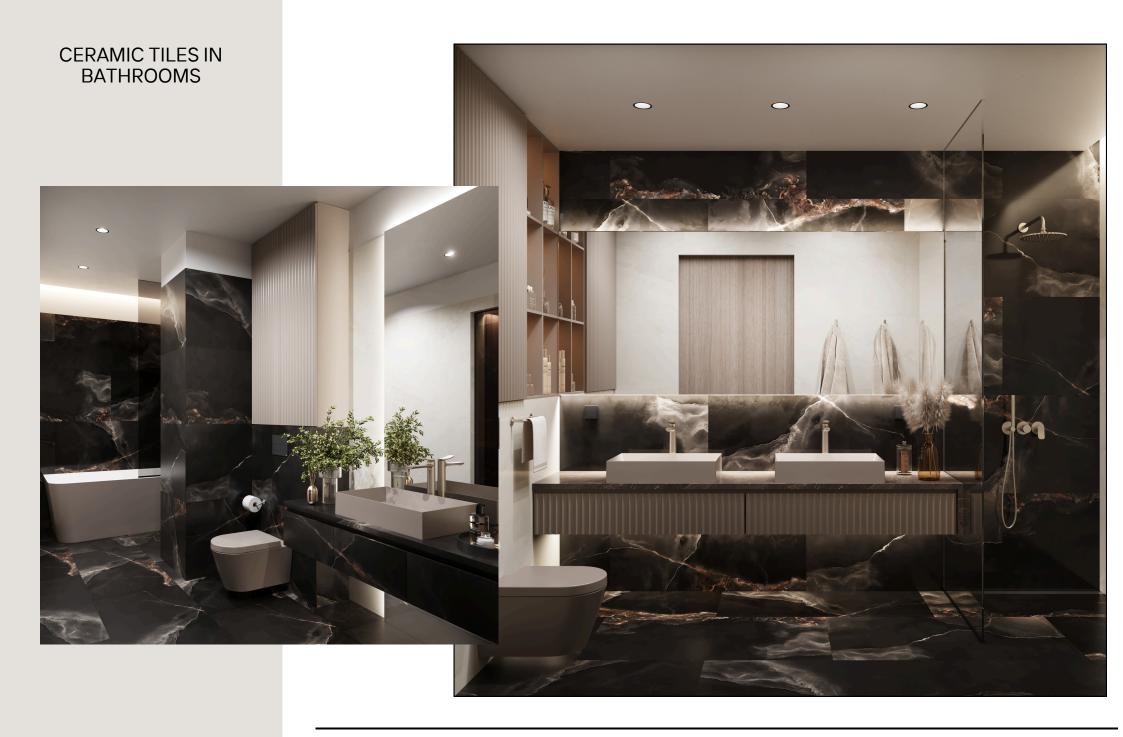

## BATHROOM CERAMICS

Emilceramica Tele di Marmo Onyx Black RT 60x120cm Emilceramica Tele di Marmo Onyx lvory RT 60x120cm Emilceramica Tele di Marmo Onyx Pink RT 60x120cm Emilceramica Tele di Marmo Onyx Green RT 60x120cm