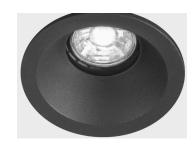

#### RECESSED LED LIGHTS

\*Fitted in suspended ceilings as per floor plans

\*IP65, 3000K lights in wet rooms

\*3000K lights in living areas

\*Matte black and matte white finish

\*Low-voltage LED strip light, recessed, 48W, 3000K, with dimmer

\*Fitted as per floor plans