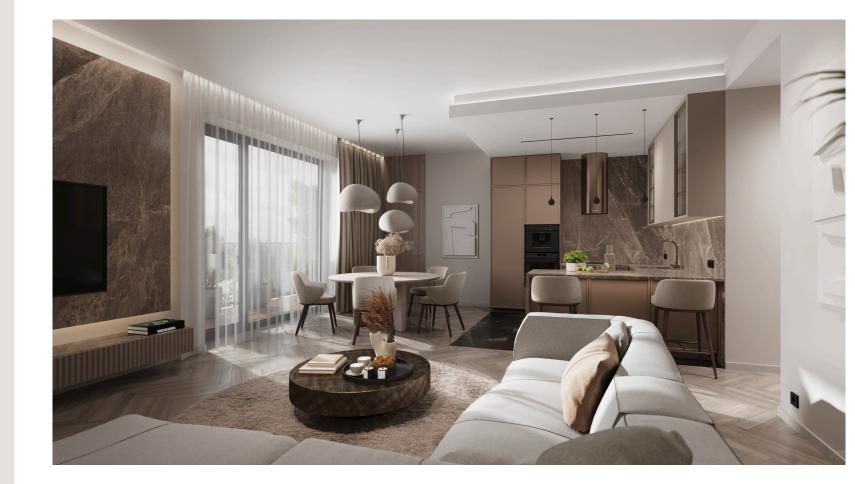

# V AVALON PLAZA

\*\* Premium package

\*Included in the price of 8th-floor apartments

\*At additional cost for apartments and commercial spaces on the 2nd-7th floors

This luxurious package is suited to those with bolder taste. Large-format natural stone patterns are used in the bathrooms, while the living areas feature elegant wooden floors. Stylish sanitary ware and premium materials give added value to the interior.

### FLOOR AND WALLS

PARQUET: \*One-slip dark oak parquet, extra matte lacquer

\*Dark herringbone parquet, matte lacquer

### **INTERNAL DOORS**

\*Similar shade to flooring

\*Magnetic locks

\*Concealed hinges

\*Door handle: Formni Rivio, matte stainless steel finish

\*Door handle: Formni Rivio, matte black finish \*Door moulding: 6 cm high, painted in the same shade as the wall colour

#### RECESSED LED LIGHTS

\*Fitted in suspended ceilings as per floor plans

\*IP65, 3000K lights in wet rooms

\*3000K lights in living areas

\*Matte black and matte white finish

\*Low-voltage LED strip light, recessed, 48W, 3000K, with dimmer