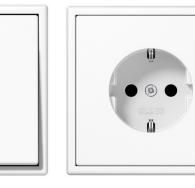

#### POWER SOCKETS, SWITCHES AND LIGHTS RECESSED LED LIGHTS

SOCKETS AND SWITCHES \*Jung LS990 series sockets and switches, matte black finish

\*Jung LS990 series sockets and switches, matte white finish

\*Jung LS990 series sockets and switches, matte grey finish