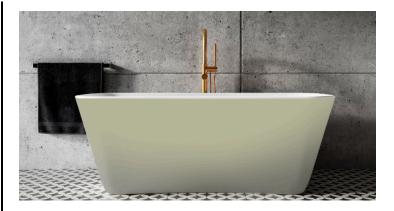

#### BATH

\*Balteco Como stone bath, RAL 7032/Pebble Grey painted finish, different sizes and connections

Basento finish

Pebble Grey / RAL 7032

Apartment no. 34 \*Balteco Vigo stone bath, tiled panel