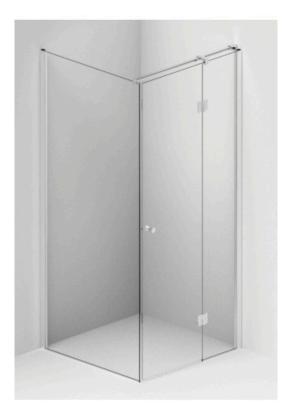

# BATHROOM SANITARY WARE AND CERAMICS

SHOWER WALL \*Glass panel(s), black fixings, tinted glass, bronze/grey finish

SHOWER SET IN SHOWER \*FIMA Carlo Frattini shower head set, brushed nickel finish

SHOWER AND BATH MIXER SET FOR BATH \*FIMA Carlo Frattini shower head set with bath opening, brushed nickel finish