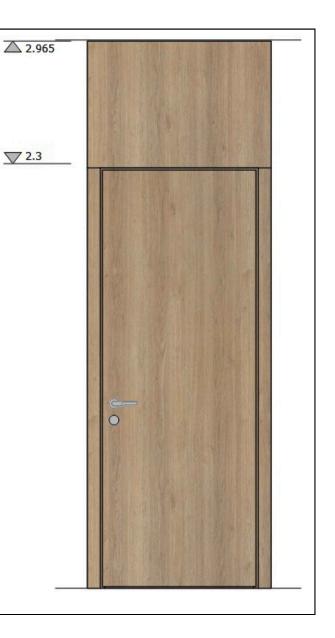

### **INTERNAL DOORS**

\*Similar shade to flooring

\*Magnetic locks

\*Concealed hinges

\*Door handle: Formni Rivio, matte stainless steel finish

\*Door handle: Formni Rivio, matte black finish \*Door moulding: 6 cm high, painted in the same shade as the wall colour