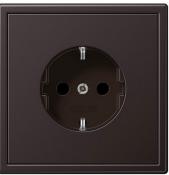

#### POWER SOCKETS, SWITCHES AND LIGHTS RECESSED LED LIGHTS

SOCKETS AND SWITCHES \*Jung LS990 series sockets and switches, matte black finish

\*Jung LS990 series sockets and switches, matte white finish

\*Jung LS990 series sockets and switches, matte grey finish