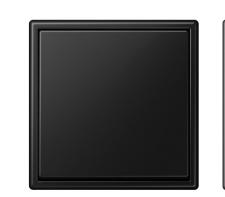

#### POWER SOCKETS, SWITCHES AND LIGHTS RECESSED LED LIGHTS

SOCKETS AND SWITCHES \*Jung LS990 series sockets and switches, matte black finish

\*Jung LS990 series sockets and switches, matte white finish

\*Jung LS990 series sockets and switches, matte grey finish