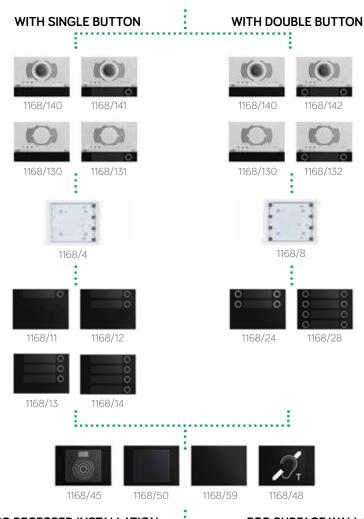

#### **COMPOSITION**

1. Define your needs and **choose** the most suitable system base **kit**.

Audio/video system base kit

Video column

deo Audio colum se kit kit 24 1783/728

Video column kit 1783/738

- 2. Insert the audio or video front plate with single or double buttons.
- 3. Choose modules
  with 4 buttons (single version)
  or 8 buttons (double version).
- 4. Select the required button covering front plates.
- 5. Add the required accessory modules.
- 6. Choose the wall frames or the surface wall mounting boxes with frame to complete the entry panel.