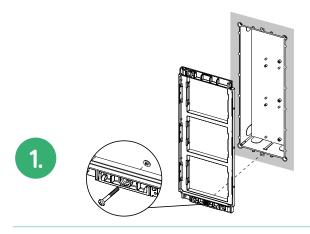

# Assembly in a few steps

The assembly requires minimal tools, used only for fixing the wall frame and connecting the **2Voice column** and the electric lock. All the other components of Alpha entry panels are designed for a **snap-fit assembly**, while the connections among modules are carried out using the pre-wired flat cables supplied.

Using the screw supplied with the product, fix the lower part and the module holder wall frame, on the flush-mounting box on the wall.

Then insert the various snap-fit modules on the wall frame and connect them together using the supplied flat cables.