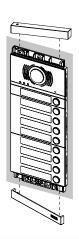

#### **COMPOSITION**

1. Define your needs and **choose** the most suitable system base **kit**.

Audio/video system base kit

Video column

deo Audio colum se kit kit 24 1783/728

Video column kit 1783/738

- 2. Insert the audio or video front plate with single or double buttons.
- 3. Choose modules
  with 4 buttons (single version)
  or 8 buttons (double version).
- 4. Select the required button covering front plates.
- 5. Add the required accessory modules.
- 6. Choose the wall frames or the surface wall mounting boxes with frame to complete the entry panel.