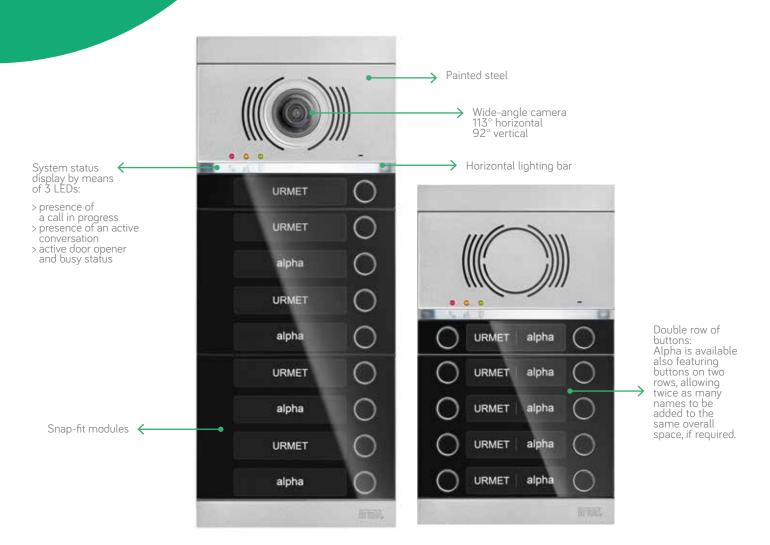

#### VIDEO ENTRY SYSTEM

A new line of modular entry panels for 2Voice systems, quick to install and easy to program.

Wide-angle camera

Less installation time

Maximum resistance to external agents

Programming on entry panel or from smartphone/tablet/PC

The thinnest on the market in the wall surface mounting version