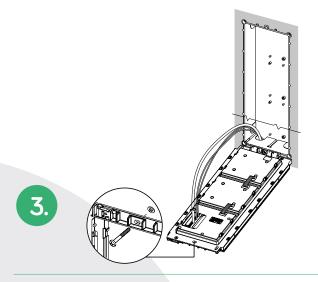

Using the screw supplied with the product, fix the lower part and the module holder wall frame, on the flush-mounting box on the wall.

Then insert the various snap-fit modules on the wall frame and connect them together using the supplied flat cables.

Connect the two wires of the 2Voice riser and those of the electric lock, fixing all with the other screw on the wall frame upper side.

Complete the installation by fitting the design front plates and the upper and lower heads.