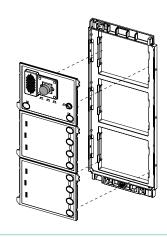

# Assembly in a few steps

The assembly requires minimal tools, used only for fixing the wall frame and connecting the **2Voice column** and the electric lock. All the other components of Alpha entry panels are designed for a **snap-fit assembly**, while the connections among modules are carried out using the pre-wired flat cables supplied.

Using the screw supplied with the product, fix the lower part and the module holder wall frame, on the flush-mounting box on the wall.

Then insert the various snap-fit modules on the wall frame and connect them together using the supplied flat cables.

Connect the two wires of the 2Voice riser and those of the electric lock, fixing all with the other screw on the wall frame upper side.

Complete the installation by fitting the design front plates and the upper and lower heads.