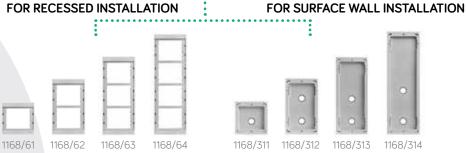

pper side.



Complete the installation by fitting the design front plates and the upper and lower heads.





### a pha

## Designed to be modular

CUSTOMISATION
AND VERSATILITY
ARE THE KEY FEATURES
OF ALPHA ENTRY PANEL.

#### **COMPOSITION**

1. Define your needs and **choose** the most suitable system base **kit**.



Audio/video system base kit



Video column

deo Audio colum se kit kit 24 1783/728

Video column kit 1783/738

- 2. Insert the audio or video front plate with single or double buttons.
- 3. Choose modules
  with 4 buttons (single version)
  or 8 buttons (double version).
- 4. Select the required button covering front plates.
- 5. Add the required accessory modules.
- 6. Choose the wall frames or the surface wall mounting boxes with frame to complete the entry panel.











## Easy programming

To make configuration as easy as possible, Alpha entry panels feature **two levels** of programming: **basic and advanced**.

#### **Basic programming**

for **single-staircase** systems with up to **2 main** and **2 secondary entry panels**:

it is carried out directly on the audio or audio/video module using the on-board buttons.

#### Advanced programming

for all the other system types: it is carried out by means of **smartphone/ tablet/pc** with a WiFi Direct connection and without the need for any specific software; a normal browser is sufficient and **no Internet connection is required**.





#### **DIMENSIONS**