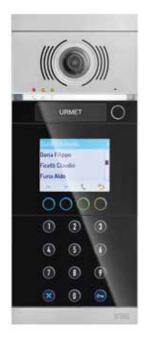

ering front plates.
- 5. Add the required accessory modules.
- 6. Choose the wall frames or the surface wall mounting boxes with frame to complete the entry panel.











## Easy programming

To make configuration as easy as possible, Alpha entry panels feature **two levels** of programming: **basic and advanced**.

#### **Basic programming**

for **single-staircase** systems with up to **2 main** and **2 secondary entry panels**:

it is carried out directly on the audio or audio/video module using the on-board buttons.

#### Advanced programming

for all the other system types: it is carried out by means of **smartphone/ tablet/pc** with a WiFi Direct connection and without the need for any specific software; a normal browser is sufficient and **no Internet connection is required**.





#### **DIMENSIONS**