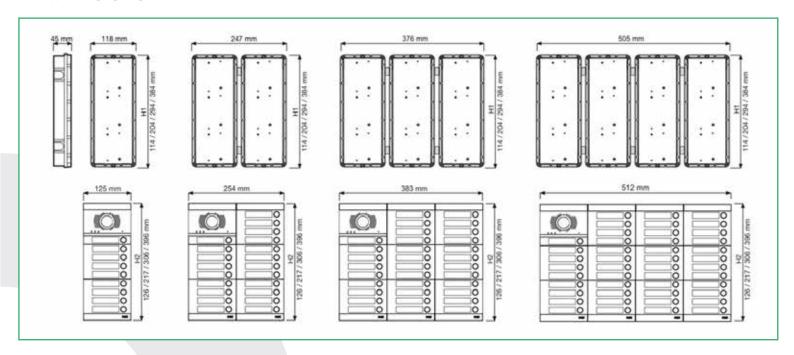

Add the required accessory modules.
- 6. Choose the wall frames or the surface wall mounting boxes with frame to complete the entry panel.











## Easy programming

To make configuration as easy as possible, Alpha entry panels feature **two levels** of programming: **basic and advanced**.

#### **Basic programming**

for **single-staircase** systems with up to **2 main** and **2 secondary entry panels**:

it is carried out directly on the audio or audio/video module using the on-board buttons.

#### Advanced programming

for all the other system types: it is carried out by means of **smartphone/ tablet/pc** with a WiFi Direct connection and without the need for any specific software; a normal browser is sufficient and **no Internet connection is required**.





#### **DIMENSIONS**