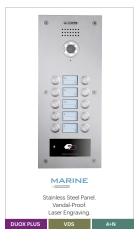

# for everyone

WITHIN THE MARINE LINE, THE EXCLUSIVE, BESPOKE RANGE MARINE ELITE ALLOWS A TOTAL FREEDOM OF **IMAGINATION AND CREATIVITY:** ANY COLOUR, SIZE OR COMPOSITION.

Thanks to the stainless steel with **IP65 IK09** protection, MARINE is a door entry solution **able to resist in corrosive and wet environments.** 

MARINE is the **vandal-proof** audio and video door entry panel from FERMAX. It is made of **316L stainless steel** and it has 2,5 mm width.

MARINE is one of the most **resistant** outdoor panels beacause of its high quality, on both materials and production processes.

Fermax has a **laser-engraving** machining line for marking MARINE panels.

The laser engraving of panels is only available on the panels with stainless steel colour. Other colours cannot be engraved.

For every project, a different **size and composition** depending on the requirements.