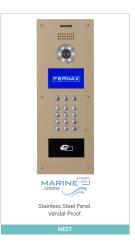

# for everyone

WITHIN THE MARINE LINE, THE EXCLUSIVE, BESPOKE RANGE MARINE ELITE ALLOWS A TOTAL FREEDOM OF **IMAGINATION AND CREATIVITY:** ANY COLOUR, SIZE OR COMPOSITION.

Thanks to the stainless steel with **IP65 IK09** protection, MARINE is a door entry solution **able to resist in corrosive and wet environments.** 

MARINE is the **vandal-proof** audio and video door entry panel from FERMAX. It is made of **316L stainless steel** and it has 2,5 mm width.

MARINE is one of the most **resistant** outdoor panels beacause of its high quality, on both materials and production processes.

Fermax has a **laser-engraving** machining line for marking MARINE panels.

The laser engraving of panels is only available on the panels with stainless steel colour. Other colours cannot be engraved.

For every project, a different **size and composition** depending on the requirements.