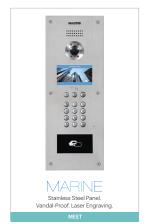

# for everyone

WITHIN THE MARINE LINE, THE EXCLUSIVE, BESPOKE RANGE MARINE ELITE ALLOWS A TOTAL FREEDOM OF **IMAGINATION AND CREATIVITY:** ANY COLOUR, SIZE OR COMPOSITION.

Thanks to the stainless steel with **IP65 IK09** protection, MARINE is a door entry solution **able to resist in corrosive and wet environments.** 

MARINE is the **vandal-proof** audio and video door entry panel from FERMAX. It is made of **316L stainless steel** and it has 2,5 mm width.

MARINE is one of the most **resistant** outdoor panels beacause of its high quality, on both materials and production processes.

Fermax has a **laser-engraving** machining line for marking MARINE panels.

The laser engraving of panels is only available on the panels with stainless steel colour. Other colours cannot be engraved.

For every project, a different **size and composition** depending on the requirements.