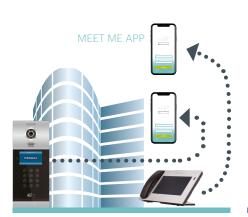

## **HOME AUTOMATION INTEGRATION WITH APPS**

## FERMAX MEET IP technology is a 100% IP system for residential communication.

The possibility of receiving calls on your mobile phone comes as standard. You just need to have a monitor installed in the property. Download the MEET ME free application and connect up to 8 smartphones from the same apartment. Also, thanks to MEET ME Call Forwarding Licence, you can have this feature in installations with no monitors.