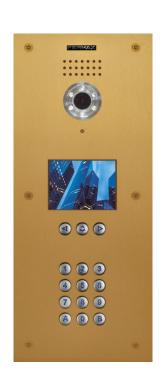

## product range

A broad variety of outdoor panels and indoor terminals with an exclusive design and advanced functions, without any increase in price.

## FERMAX MEET IP technology is a 100% IP system for residential communication.

The possibility of receiving calls on your mobile phone comes as standard. You just need to have a monitor installed in the property. Download the MEET ME free application and connect up to 8 smartphones from the same apartment. Also, thanks to MEET ME Call Forwarding Licence, you can have this feature in installations with no monitors.