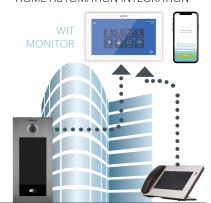

### ADVANCED

PANELS &/OR LOCAL GUARD UNITS WITH
WIT MONITORS IN APARTMENTS
HOME AUTOMATION INTEGRATION

## **HOME AUTOMATION INTEGRATION WITH APPS**