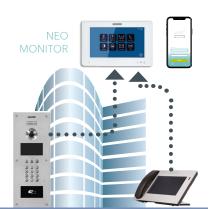

nel from FERMAX. It is made of **316L stainless steel** and it has 2,5 mm width.

MARINE is one of the most **resistant** outdoor panels beacause of its high quality, on both materials and production processes.



Fermax has a **laser-engraving** machining line for marking MARINE panels.

The laser engraving of panels is only available on the panels with stainless steel colour. Other colours cannot be engraved.



For every project, a different **size and composition** depending on the requirements.



## For Residential Projects

#### **BASIC**

PANELS &/OR LOCAL GUARD UNITS **NO MONITORS** IN APARTMENTS

### MEDIUM

PANELS &/OR LOCAL GUARD UNITS WITH **NEO MONITORS** IN APARTMENTS

### ADVANCED

PANELS &/OR LOCAL GUARD UNITS WITH
WIT MONITORS IN APARTMENTS
HOME AUTOMATION INTEGRATION









## **HOME AUTOMATION INTEGRATION WITH APPS**











## DUOX PLUS brings the most powerful 2-wire digital system to your home.

With DUOX PLUS, Fermax opens up the world of connectivity to any type of building and home, incorporating call forwarding to mobiles phone on even the most basic monitors. Download the free BLUE application and connect to your home.





#### The KIT WAY-FI gives you TOTAL FREEDOM.

With Wi-Fi connectivity built into your monitor, you can divert your video door entry system to your smartphone, receive the call, answer and open the door if you want.

No matter where you are, you can always do it your way, the easiest way. Do it your Way when you're away!





## FERMAX MEET IP technology is a 100% IP system for residential communication.

The possibility o