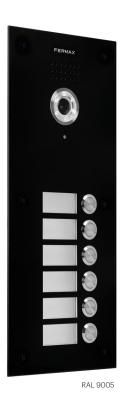

## product range

A broad variety of outdoor panels and indoor terminals with an exclusive design and advanced functions, without any increase in price.

#### DUOX PLUS SKYLINE KITS for 4, 6, 8, 10, 12 units.

Each kit includes a video door panel, frame, flush box, double push buttons, power supply and line adaptors. You can then add monitors or telephones according to your needs.