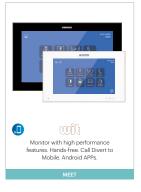

## FERMAX MEET IP technology is a 100% IP system for residential communication.

The possibility of receiving calls on your mobile phone comes as standard. You just need to have a monitor installed in the property. Download the MEET ME free application and connect up to 8 smartphones from the same apartment. Also, thanks to MEET ME Call Forwarding Licence, you can have this feature in installations with no monitors.