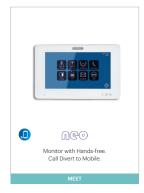

# connectivity

With DUOX PLUS. Fermax can introduce any kind of building or home to the world of connectivity, incorporating mobile call divert into even the most basic monitors.

blúe) FERMAX

## DUOX PLUS brings the most powerful 2-wire digital system to your home.

With DUOX PLUS, Fermax opens up the world of connectivity to any type of building and home, incorporating call forwarding to mobiles phone on even the most basic monitors. Download the free BLUE application and connect to your home.