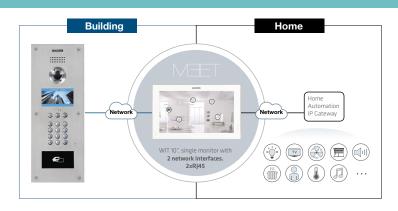

## FERMAX MEET IP technology is a 100% IP system for residential communication.

The possibility of receiving calls on your mobile phone comes as standard. You just need to have a monitor installed in the property. Download the MEET ME free application and connect up to 8 smartphones from the same apartment. Also, thanks to MEET ME Call Forwarding Licence, you can have this feature in installations with no monitors.