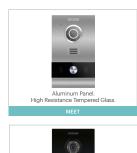

## FERMAX MEET IP technology is a 100% IP system for residential communication.

The possibility of receiving calls on your mobile phone comes as standard. You just need to have a monitor installed in the property. Download the MEET ME free application and connect up to 8 smartphones from the same apartment. Also, thanks to MEET ME Call Forwarding Licence, you can have this feature in installations with no monitors.