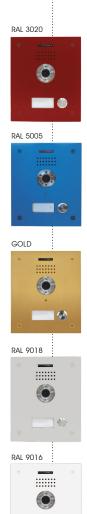

# for everyone

WITHIN THE MARINE LINE, THE EXCLUSIVE, BESPOKE RANGE MARINE ELITE ALLOWS A TOTAL FREEDOM OF **IMAGINATION AND CREATIVITY:** ANY COLOUR, SIZE OR COMPOSITION.

Thanks to the stainless steel with **IP65 IK09** protection, MARINE is a door entry solution **able to resist in corrosive and wet environments.** 

Fermax has a **laser-engraving** machining line for marking MARINE panels.

The laser engraving of panels is only available on the panels with stainless steel colour. Other colours cannot be engraved.

For every project, a different **size and composition** depending on the requirements.