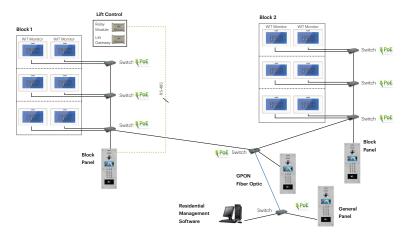

### scalable

Up to 10 panels and 10 guard units at the general entrances.

Up to 10 panels and 10 guard units in each building or block of apartments. Up to 100 blocks and sub-blocks.

#### DUOX PLUS SKYLINE KITS for 4, 6, 8, 10, 12 units.

Each kit includes a video door panel, frame, flush box, double push buttons, power supply and line adaptors. You can then add monitors or telephones according to your needs.