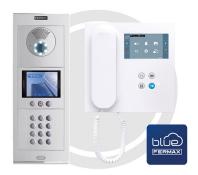

# connectivity

With DUOX PLUS. Fermax can introduce any kind of building or home to the world of connectivity, incorporating mobile call divert into even the most basic monitors.

blúe) FERMAX

## DUOX PLUS brings the most powerful 2-wire digital system to your home.

With DUOX PLUS, Fermax opens up the world of connectivity to any type of building and home, incorporating call forwarding to mobiles phone on even the most basic monitors. Download the free BLUE application and connect to your home.