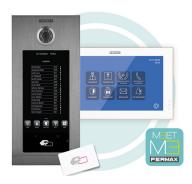

## FERMAX MEET IP technology is a 100% IP system for residential communication.

The possibility of receiving calls on your mobile phone comes as standard. You just need to have a monitor installed in the property. Download the MEET ME free application and connect up to 8 smartphones from the same apartment. Also, thanks to MEET ME Call Forwarding Licence, you can have this feature in installations with no monitors.