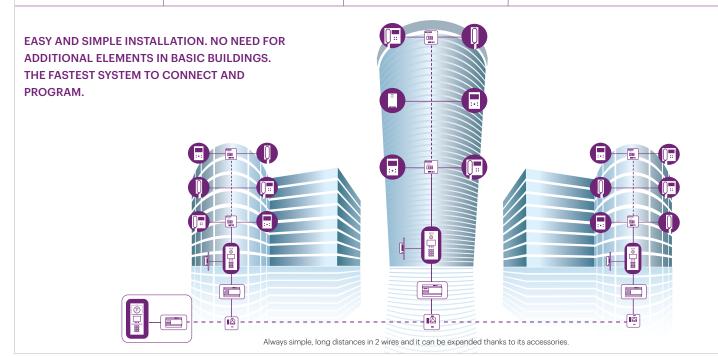

### 2 wires

A fully digital door entry system that works with 2 nonpolarised wires from start to finish in the installation.

### scalable

Up to 10 panels and 10 guard units at the general entrances.

Up to 10 panels and 10 guard units in each building or block of apartments. Up to 100 blocks and sub-blocks.

### user-friendly

Since the system is entirely digital, the type of wiring has much less of an effect on the quality and performance of the system. Furthermore, very few intermediary elements are required, which saves considerable time in the installation.

### no limits

DUOX is designed to work with all kinds of projects; large or small, simple or complex, vertical structures or horizontal installations.