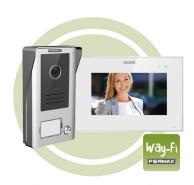

#### The KIT WAY-FI gives you TOTAL FREEDOM.

With Wi-Fi connectivity built into your monitor, you can divert your video door entry system to your smartphone, receive the call, answer and open the door if you want.

No matter where you are, you can always do it your way, the easiest way. Do it your Way when you're away!