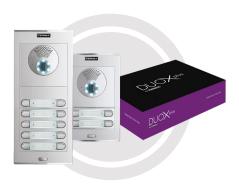

#### DUOX PLUS SKYLINE KITS for 4, 6, 8, 10, 12 units.

Each kit includes a video door panel, frame, flush box, double push buttons, power supply and line adaptors. You can then add monitors or telephones according to your needs.