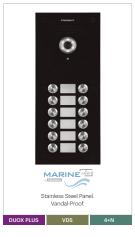

# for everyone

WITHIN THE MARINE LINE, THE EXCLUSIVE, BESPOKE RANGE MARINE ELITE ALLOWS A TOTAL FREEDOM OF **IMAGINATION AND CREATIVITY:** ANY COLOUR, SIZE OR COMPOSITION.

Thanks to the stainless steel with **IP65 IK09** protection, MARINE is a door entry solution **able to resist in corrosive and wet environments.** 

MARINE is the **vandal-proof** audio and video door entry panel from FERMAX. It is made of **316L stainless steel** and it has 2,5 mm width.

MARINE is one of the most **resistant** outdoor panels beacause of its high quality, on both materials and production processes.

Fermax has a **laser-engraving** machining line for marking MARINE panels.

The laser engraving of panels is only available on the panels with stainless steel colour. Other colours cannot be engraved.

For every project, a different **size and composition** depending on the requirements.