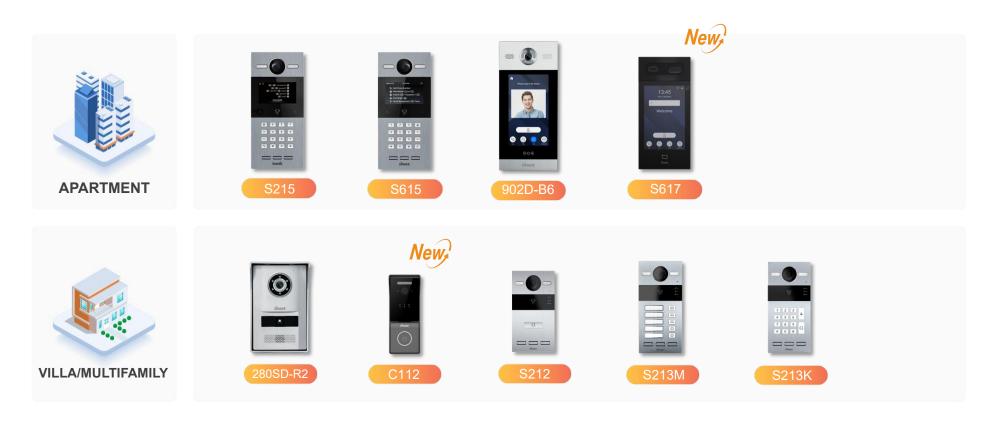

#### **FULL-COVERAGE INTERCOM SOLUTIONS**

#### Full IP Video Intercom for Residential

Stay in contact with your home and take security to next level.