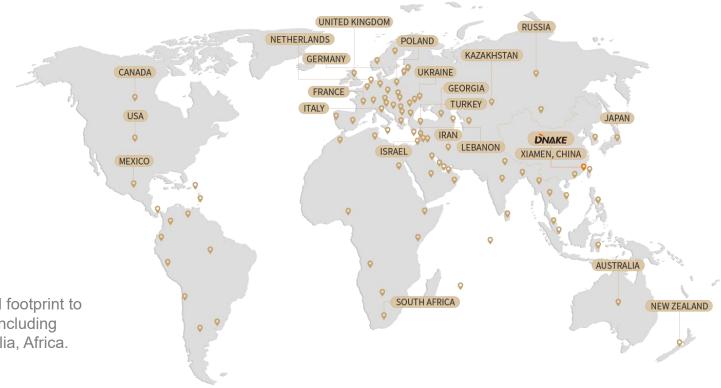

## **90+** COUNTRIES CHOOSE US

DNAKE has expanded its global footprint to over 90 countries and regions, including Europe, the Middle East, Australia, Africa.