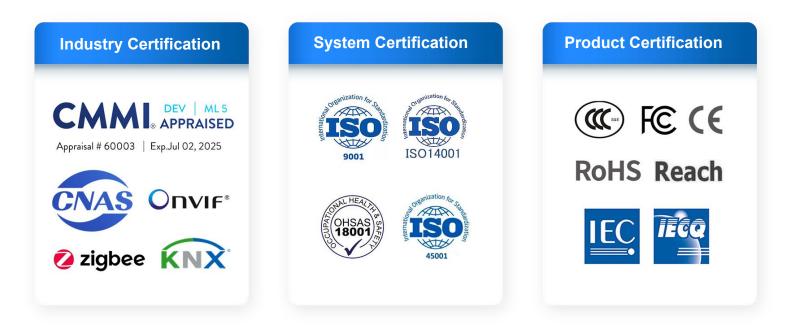

## APPRAISED AT THE HIGHEST LEVEL OF CMMI

Globally recognized software capability. CMMI, a most widely adopted global standard for software product quality management and assurance.

information technology service enterprises in China have obtained CMMI Level 5 certification.

### DNAKE IS THE FIRST INTERCOM BRAND IN CHINA ACCREDITED BY CNAS

Qualified to carry out the testing and calibration services according to the corresponding acceptance criteria.

China Accreditation International Mutual Recognition Testing CNAS L17542

#### **EXTENSIVE CERTIFICATION**

Our extensive certification is a testament to our capabilities and our dedication to meeting and exceeding industry standards.