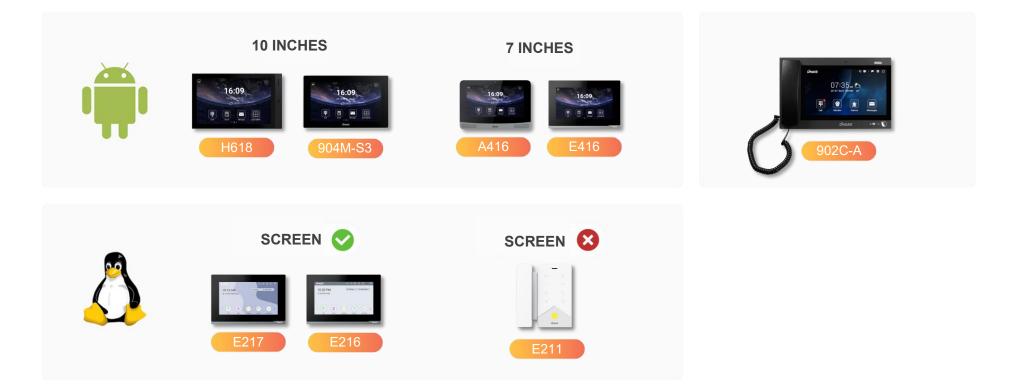

#### **FULL-COVERAGE INTERCOM SOLUTIONS**

#### Full IP Video Intercom for Residential

Stay in contact with your home and take security to next level.