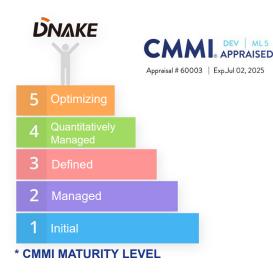

## APPRAISED AT THE HIGHEST LEVEL OF CMMI

Globally recognized software capability. CMMI, a most widely adopted global standard for software product quality management and assurance.

information technology service enterprises in China have obtained CMMI Level 5 certification.