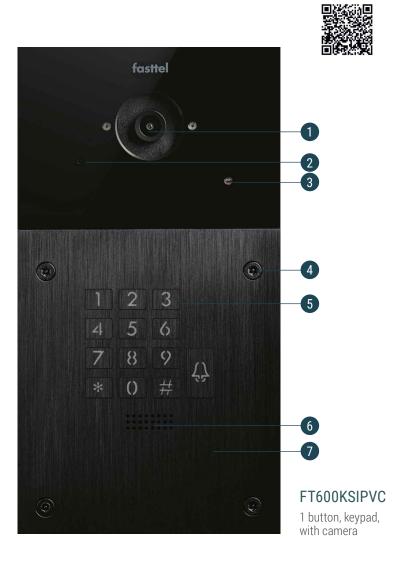

#### **SPECIFICATIONS**

- The optional 140° camera is very subtly concealed so that the visitor does not feel spied on and vandalism is not attracted.
- 2. The volume of the microphone can be adjusted independently of that of the loudspeaker.
- 3. A light sensor switches the camera to a perfect black and white night image in the dark.
- With 4 anti-vandal screws, the outdoor station is firmly fixed.
- 5. With the optional keyboard 2 relays can be controlled.
- 6. The very powerful loudspeaker is adjustable in several steps.
- 7. The frame is made of brushed aluminum and glass.

FT600KSIP

1 button, keypad, no camera