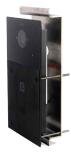

#### **DIMENSIONS**

The outdoor stations can be installed flush or surface mounted and this with 1 and the same frame.

Total size:

216 x 116 x 31 mm (HxWxD)

Recess to be provided for flush mounted model: 202 x 102 x 31 mm (HxWxD)

#### FT600BUS

This module allows you to choose between built-in or surface-mounted. Supplied as standard.

FT600HW Hollow wall accessory. (e.g. gate column)

FT600SIP

1 button, no camera

FT600SIPVC

1 button, with camera