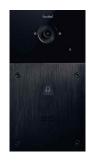

#### **SPECIFICATIONS**

- The optional 140° camera is very subtly concealed so that the visitor does not feel spied on and vandalism is not attracted.
- 2. The volume of the microphone can be adjusted independently of that of the loudspeaker.
- 3. A light sensor switches the camera to a perfect black and white night image in the dark.
- With 4 anti-vandal screws, the outdoor station is firmly fixed.
- 5. With the optional keyboard 2 relays can be controlled.
- 6. The very powerful loudspeaker is adjustable in several steps.
- 7. The frame is made of brushed aluminum and glass.

#### FT600BUS

This module allows you to choose between built-in or surface-mounted. Supplied as standard.

FT600HW Hollow wall accessory. (e.g. gate column)

FT600SIP

1 button, no camera

FT600SIPVC

1 button, with camera