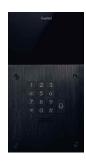

FT600KSIP

1 button, keypad, no camera

FT30CC
10" IP/Android monitor: white

FTB30CC
10" IP/Android monitor: black

The intercom also has a wiegand connection so that the keypad can be reintegrated into the access control system of the end customer.