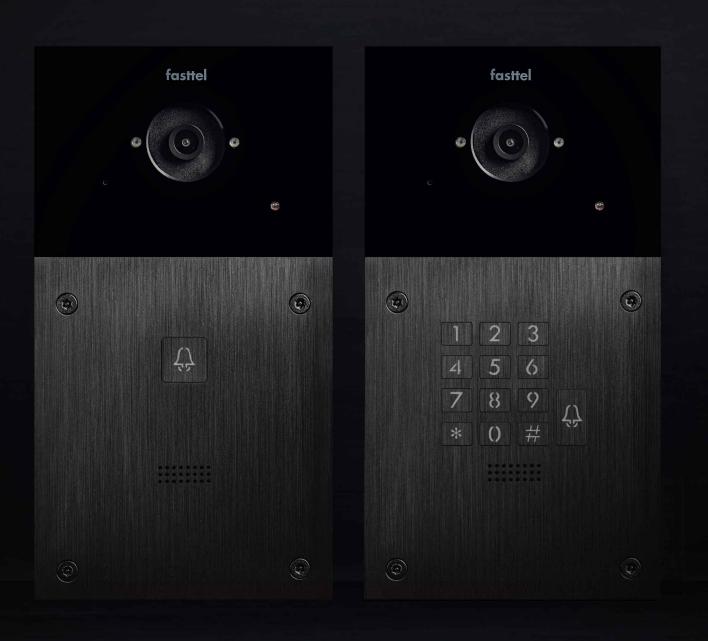

# FT600SIP & FT600KSIP FT600SIPVC & FT600KSIPVC

Looking for a classy product and yet very budget-friendly?

The FT600SIP and FT600KSIP are IP intercoms that can be connected to any desired cloud platform or PBX.

Its price will surprise you, but make no mistake: the finish of the outpost is and remains a real Fasttel: beautiful black anodized aluminum finished with real glass! Plastic doesn't stand a chance again.

#### FT600BUS

This module allows you to choose between built-in or surface-mounted. Supplied as standard.

FT600HW Hollow wall accessory. (e.g. gate column)

FT600SIP

1 button, no camera

FT600SIPVC

1 button, with camera

FT600KSIP

1 button, keypad, no camera