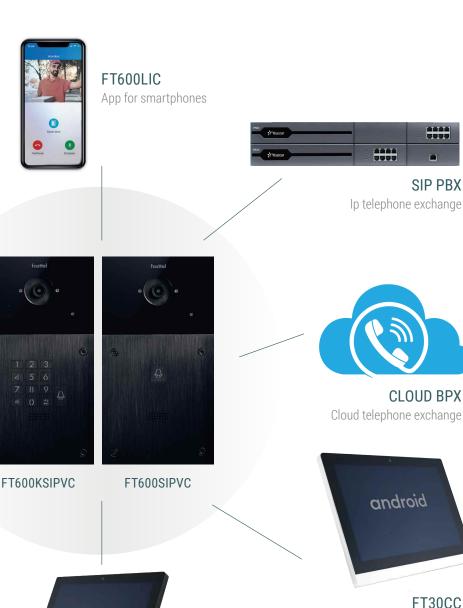

### **APPLICATIONS**

FT600W 7" IP color monitor

Door Access System Controller

Our FT600SIP(VC) & FT600KSIP(VC) are SIP intercoms that can be used in all telephony environments.

The outdoor station all have 2 SIP accounts that can be activated simultaneously.

This creates the possibility to connect them to our Cloud environment, so that the customer can use the app on the smartphone, but also a simultaneous link to the customer's telephony environment. A 2M pixels Day/night camera is optional.

FT30CC
10" IP/Android monitor: white

FTB30CC
10" IP/Android monitor: black

The intercom also has a wiegand connection so that the keypad can be reintegrated into the access control system of the end customer.