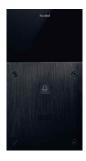

e can be adjusted independently of that of the loudspeaker.
- 3. A light sensor switches the camera to a perfect black and white night image in the dark.
- With 4 anti-vandal screws, the outdoor station is firmly fixed.
- 5. With the optional keyboard 2 relays can be controlled.
- 6. The very powerful loudspeaker is adjustable in several steps.
- 7. The frame is made of brushed aluminum and glass.

#### **DIMENSIONS**

The outdoor stations can be installed flush or surface mounted and this with 1 and the same frame.

Total size:

216 x 116 x 31 mm (HxWxD)

Recess to be provided for flush mounted model: 202 x 102 x 31 mm (HxWxD)



#### FT600BUS

This module allows you to choose between built-in or surface-mounted. Supplied as standard.



FT600HW Hollow wall accessory. (e.g. gate column)



FT600SIP

1 button, no camera



FT600SIPVC

1 button, with camera



FT600KSIP

1 button, keypad, no camera

### **APPLICATIONS**



FT600W 7" IP color monitor



Door Access System Controller

Our FT600SIP(VC) & FT600KSIP(VC) are SIP intercoms that can be used in all telephony environments.

The outdoor station all have 2 SIP accounts that can be activated simultaneously.

This creates the possibility to connect them to our Cloud environment, so that the customer can use the app on the smartphone, but also a simultaneous link to the customer's telephony environment. A 2M pixels Day/night camera is optional.



FT30CC
10" IP/Android monitor: white

FTB30CC
10" IP/Android monitor: black

The intercom also has a wiegand connection so that the keypad can be reintegrated into the access con