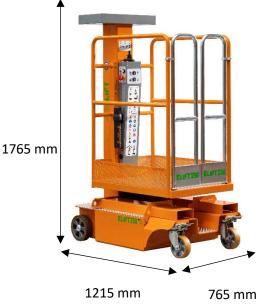

## ELIFT 350 technical data

| 0 | perat | ina | dim | ensi | ons: |  |
|---|-------|-----|-----|------|------|--|
|   |       |     |     |      |      |  |

Max. Working Height: Max. Height Of The Platform: Max. Height Of The Tool tray: Max. Payload On The Platform: Max. Payload On The Tool tray: Max. Lateral Load: Allowable Cant: Allowable Wind: Front Wheels: Rear Wheels: Ground Clearance: High resistance paint Orange RAL 2000 Marking and conformity CE- Compliance with the standard EN 280

#### **Dimensions and Weight:**

**Dimensions Of The Machine:** Dimensions Of The Platform: Dimensions Of The Tool tray: Weight Of The Machine: Weight Of The Machine With Payload:

4.95 m 2.95 m 3,35 m 180kg / 1 pers. 20 kg 200 N 0°- Internal Use 0km/h-Internal Use 200 mm 160 mm 25 mm 50

1215x 765x 1765 mm 890x 645 mm 580x 300 mm 380 kg 560 kg