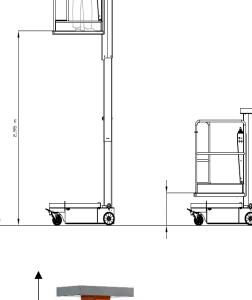

## Up to 4,95 meters in total safety

### ELIFT 350: A completely eco-friendly and zero-emission machine!

- Full electric
- Zero emission
- Hydraulic oil collector in case of leakage
- Low cost maintenance

ELIFT 350 platform is a full electric vertical mast platform that allows you to work in complete safety up to a working height maximum of 4,95 m.

The ELIFT 350 platform is a simple and high-performance alternative to traditional stepladders, steps and others rolling scaffolds. It's safe, ideal for maintenance work activites and picking operations in stores, warehouses, shopping centers or offices.