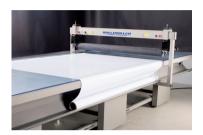

## ROLLSROLLER® Flatbed Applicator 280

The ROLLSROLLER® Flatbed Applicator enables a single person to apply all types of self-adhesive vinyl, applicator film and protective laminate in just a few minutes. It gives you complete control over positioning and produces results that are free from bubbles and creases.

## Fast, easy and precise

Easy to laminate from roll to medium.

Fast and precise dry application to surface.

Media holder for end of bed is a practical option.

Ergonomic working height.

Even better ergonomics if you choose a height-adjustable ROLLSROLLER®.