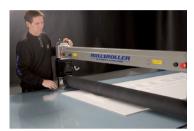

## ROLLSROLLER® Flatbed Applicator 280

The ROLLSROLLER® Flatbed Applicator enables a single person to apply all types of self-adhesive vinyl, applicator film and protective laminate in just a few minutes. It gives you complete control over positioning and produces results that are free from bubbles and creases.

## Fast, easy and precise

Easy to laminate from roll to medium.

Fast and precise dry application to surface.

Media holder for end of bed is a practical option.

Ergonomic working height.

Even better ergonomics if you choose a height-adjustable ROLLSROLLER®.