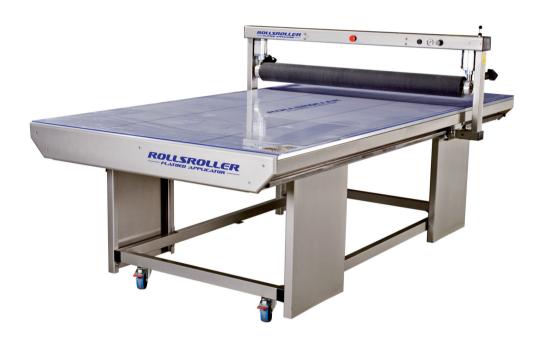

## ROLLSROLLER® Flatbed Applicator 280

The ROLLSROLLER® Flatbed Applicator enables a single person to apply all types of self-adhesive vinyl, applicator film and protective laminate in just a few minutes. It gives you complete control over positioning and produces results that are free from bubbles and creases.

## ROLLSROLLER® Flatbed Applicator 280

|                                | ROLLSROLLER® 280/145     | ROLLSROLLER® 280/145 MDF |
|--------------------------------|--------------------------|--------------------------|
| Overall length                 | 2800 mm                  | 2800 mm                  |
| Overall width                  | 1710 mm                  | 1710 mm                  |
| Bed width                      | 1450 mm                  | 1450 mm                  |
| Overall height                 | 1520 mm                  | 1520 mm                  |
| Length of working area         | 2500 mm                  | 2500 mm                  |
| Width of working area/roller   | 1400 mm                  | 1400 mm                  |
| Working height, standard model | 920 mm                   | 920 mm                   |
| Weight                         | 270 kg                   | 170 kg                   |
| Bed surface                    | Glass                    | MDF                      |
| Cutting mat, 5 mm              | Yes                      | Yes                      |
| Side pockets                   | Option                   | Option                   |
| Illumination                   | 6x 36W fluorescent tubes | No illumination          |
| Voltage                        | 230 volt / 50 Hz         | -                        |
| Air pressure                   | Max. 6 bar               | Max 6 bar                |
| Height adjustment, 750–1100 mm | Option                   | Option                   |
| Additional boom and roller     | Option                   | Option                   |
| Low-noise compressor, 45 db    | Option                   | Option                   |
| Media holder for end of bed    | Option                   | Option                   |