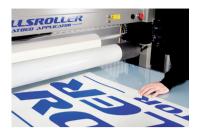

## ROLLSROLLER® Flatbed Applicator 280

The ROLLSROLLER® Flatbed Applicator enables a single person to apply all types of self-adhesive vinyl, applicator film and protective laminate in just a few minutes. It gives you complete control over positioning and produces results that are free from bubbles and creases.

## Fast, easy and precise

Easy to laminate from roll to medium.

Fast and precise dry application to surface.

Media holder for end of bed is a practical option.

Ergonomic working height.

Even better ergonomics if you choose a height-adjustable ROLLSROLLER®.