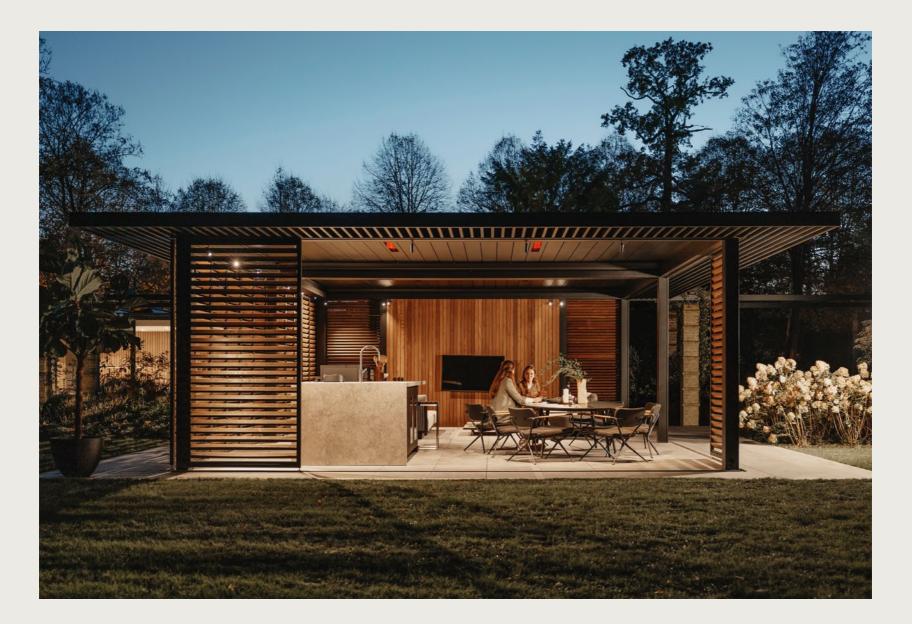

# INTELLIGENT ENGINEERING

Amani is born at the intersection of passion and creativity. Through continuous development, it pushes the boundaries of individual design for outdoor spaces. The modular platform of Amani gives you maximal creative freedom and endless customisation options when configuring your ultimate outdoor living space. Shifting columns away from corners, adding large overhangs as louvred canopies, or incorporating up to four combined options at each side? It's the epitome of innovative engineering since 1909.

# TAILOR-MADE

Amani is your personalised architectural masterpiece. Completely tailor-made to your taste, needs and lifestyle, it is the ultimate outdoor space: more refined, complete and multi-functional than ever before.