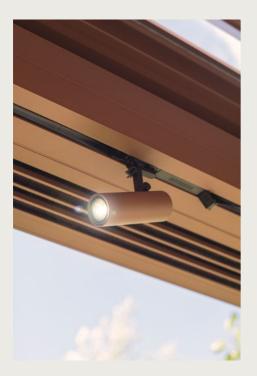

#### Spots

Dimmable spot lights seamlessly integrated into the rail system. You can choose where they are mounted and can rotate them to highlight the desired area or object.