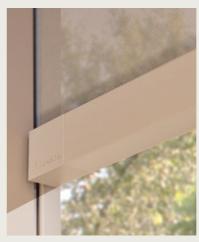

#### SUN PROTECTION SCREENS INVISIBLY INTEGRATED FIXSCREEN

Add fabric screens on the side of your patio cover for extra sun protection, as well as wind protection and privacy. Thanks to the Fixscreen system the fabric is invisibly integrated in the guiding channels of the columns. The screen head box perfectly blends in the cover's supporting structure resulting into a sleek, minimalist design.