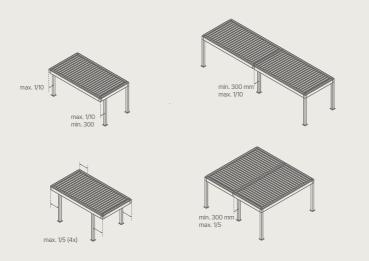

#### Load bearing capacity

Patio covers are subjected to various weather conditions, such as wind and snow. These forces were determined through static strength calculations and validated by internal tests. The maximum load capacities depend on the basic structure, surface area, model, inserts used and the location. As a starting point, the structure can deflect 1/200th of its longest dimension, without permanent deformation. With Amani, each blade is secured, which ensures the dimensional stability of the supporting structure. In case of heavy snowfall, the roof must be open.

#### Wind

Static calculations based on Eurocode 9\* require the roof blades to be opened (placed vertically) at wind speeds > 50 km/h. At higher wind speeds, the blades can no longer be operated as the forces become too great for the motor control.

If the roof blades remain closed for any reason at wind speeds over 50 km/h, wind tunnel tests have shown that the roof blades can withstand wind speeds up to 160 km/h.

You can operate the sun protection screens upwards at wind speeds up to 30 km/h. All screens must be retracted at wind speeds over 60 km/h. Loggias and glass sliding panels should be opened at wind speeds over 50 km/h.