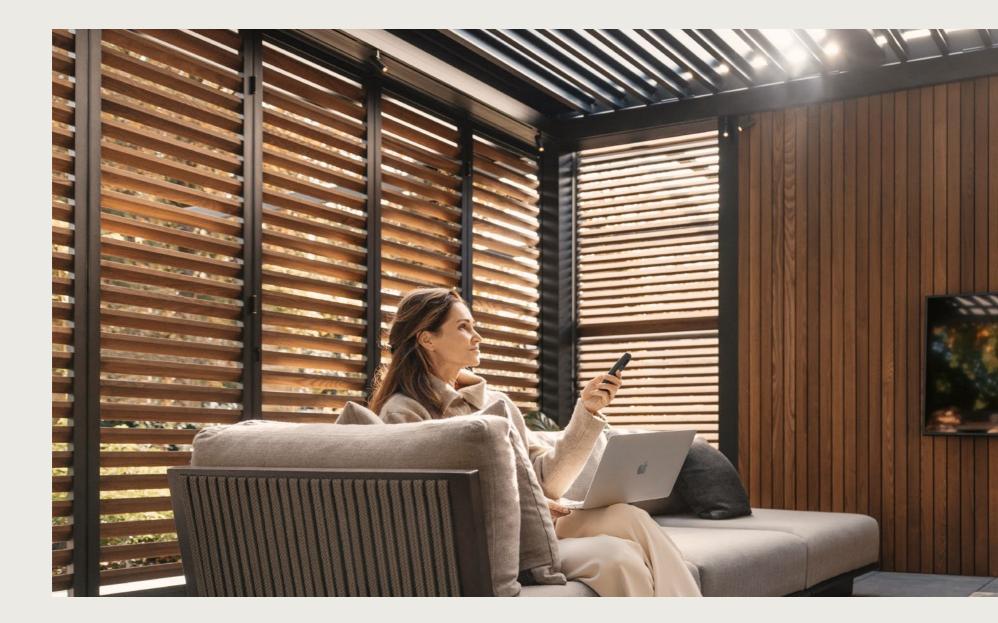

# RENSON® CONNECT APP FULL CONTROL OF YOUR PERGOLA

Smart control of your pergola from your smartphone or tablet. The application enables you to control your bladed roof and the screens, LED lighting or heating with a few taps on your mobile device, even when you are away. A Somfy Tahoma Smart hub and the free Renson Connect app give you full control over your outdoor comfort. Finish the easy set up and enjoy your ideal atmosphere.

# LIGHTING

The right lighting can enhance the beauty and functionality of your outdoor space. Whether you're looking to create a cosy ambiance for intimate gatherings, a vibrant atmosphere for lively celebrations or a place to focus and be productive, our lighting options cater to every mood and occasion.