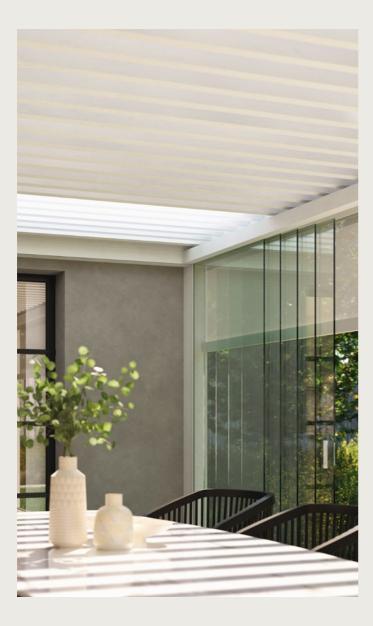

#### TRANSLUCENT BLADES NATURAL LIGHT WITH LINEO LUCE

Translucent blades made of laminated safety glass and aluminium supporting profiles. They are the perfect integration into the bladed roof if you want to create more openness and let natural light in, while closed blades ensure perfect protection against the weather conditions.

| <br> |  |
|------|--|
| <br> |  |
| <br> |  |
| <br> |  |
|      |  |
|      |  |
|      |  |
|      |  |
|      |  |
|      |  |
|      |  |
|      |  |
| <br> |  |
|      |  |

Lineo Luce