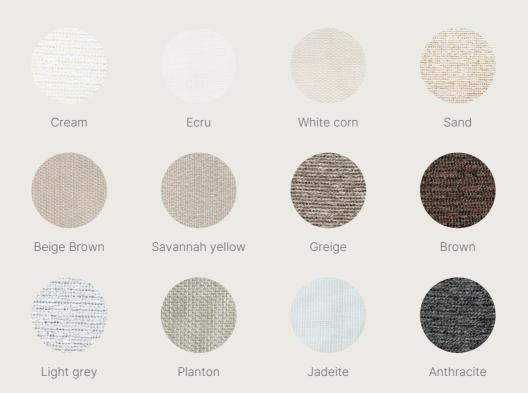

#### OUTDOOR CURTAINS to create extra warmth

Durable, weather-resistant curtains that add an aesthetic, enchanting finish to your patio cover. Choose between twelve colours. At your local Amani showroom you can see our fabric sampler and get tailored advice from our authorised dealers on choosing the right fabric for your project.

Want to make sure you choose the right fabric? See our fabric sampler and get tailored advice at your local Amani showroom.

**Privacy screen** Fibre glass fabric with 1% openness for increased privacy

Natté screen Tightly woven fibre glass fabric with 3% openness

**Sergé screen** Tightly woven fibre glass fabric with 5% openness

Tuffscreen Insect mesh