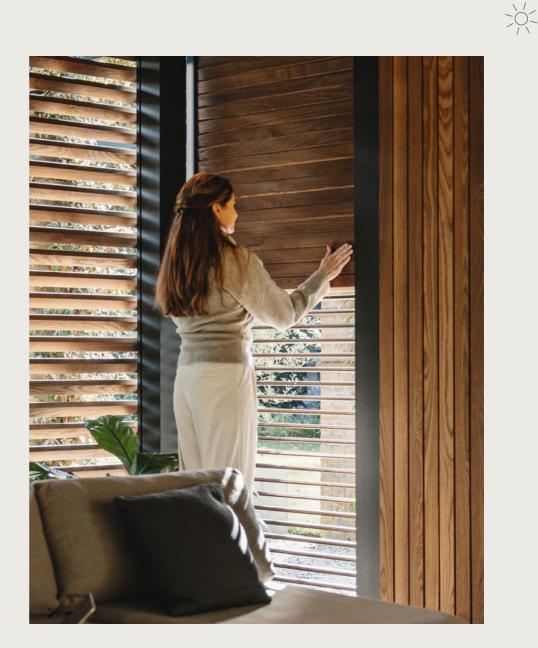

## MASTERING SUNLIGHT

With Amani, you orchestrate the perfect balance between inviting natural sunlight into your outdoor space or elegantly shielding it for optimal comfort. Next to the different roof types, Amani offers you a wide array of options and side elements, giving you full control over the sunlight in your outdoor oasis.

#### ALUMINIUM ROOF WITH ROTATING BLADES

A bladed roof allows you to rotate the blades up to 150°, thus to fully control how much direct sunlight enters your outdoor space (picture left). By keeping the blades closed, you can fully block direct sunlight (picture below).

More information about the different roof types you can find on page 52.

>0<-