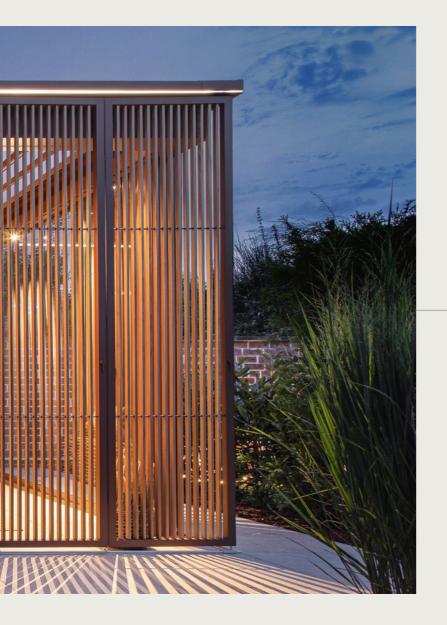

#### THE LOUVRED CANOPY SIGNATURE AMANI

The louvred canopy is a fixed structural sun protection solution with vertical blades fitted on the outside of the patio cover. It offers added aesthetic value and allows you to regulate incoming sun rays while maintaining the outside view. In the summer, when the sun is high, the louvred canopy creates extra shade under the patio cover. In the winter, when the sun is low, the louvred canopy allows for maximal sunlight to enter. The louvred canopy is made of powder coated aluminium to match your patio cover and create a harmonious and peaceful natural space.

Ask your local Amani dealer for advice on the orientation of the blades and the effect it has on regulating the shadow created by your canopy.

Without louvred canopy With canopy (orientation of the louvred canopy blades follows the orientation of the roof blades)