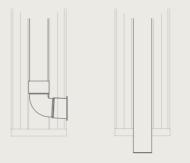

## Integrated water drainage

Water will be drained down an integrated drainpipe in the columns of your choice.

drainage on the terrace drainage in the ground