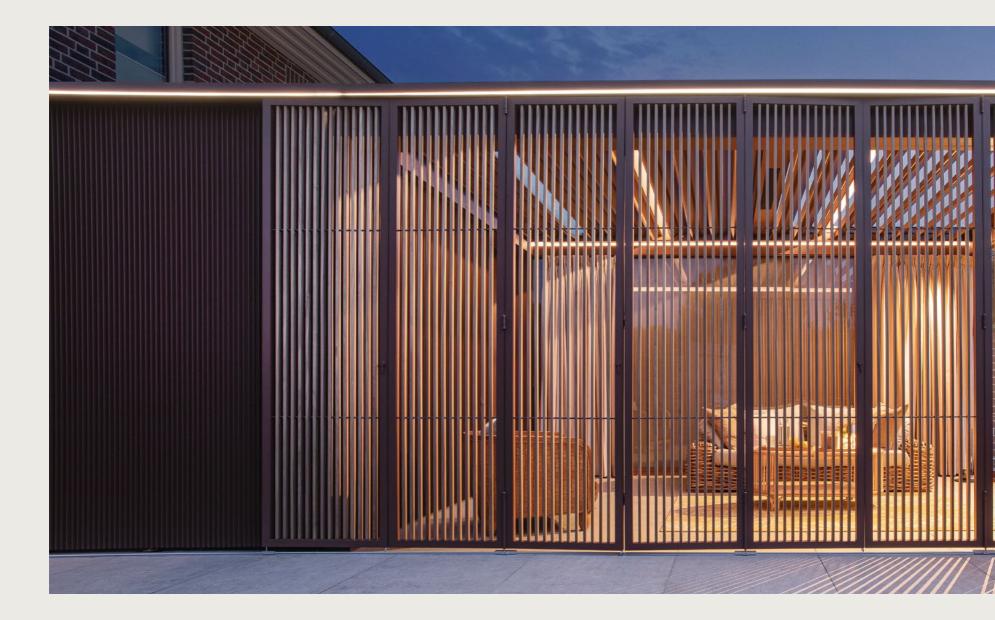

#### THE LOUVRED CANOPY SIGNATURE AMANI

The louvred canopy is a fixed structural sun protection solution with vertical blades fitted on the outside of the patio cover. It offers added aesthetic value and allows you to regulate incoming sun rays while maintaining the outside view. In the summer, when the sun is high, the louvred canopy creates extra shade under the patio cover. In the winter, when the sun is low, the louvred canopy allows for maximal sunlight to enter. The louvred canopy is made of powder coated aluminium to match your patio cover and create a harmonious and peaceful natural space.

Ask your local Amani dealer for advice on the orientation of the blades and the effect it has on regulating the shadow created by your canopy.

Without louvred canopy With canopy (orientation of the louvred canopy blades follows the orientation of the roof blades)