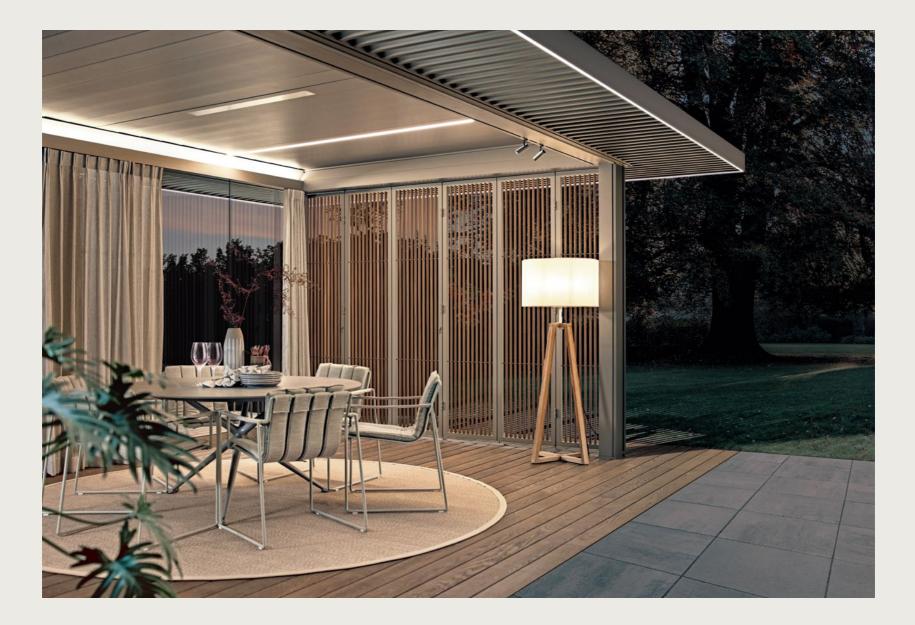

#### OUTDOOR CURTAINS to create extra warmth

Durable, weather-resistant curtains that add an aesthetic, enchanting finish to your patio cover. Choose between twelve colours. At your local Amani showroom you can see our fabric sampler and get tailored advice from our authorised dealers on choosing the right fabric for your project.

Highly durable guide, even on a sloped terrace

Aluminium coated handle (can be used on both sides)

Amani allows you to combine up to four infills on each side of your patio cover for maximum comfort: glass panels, curtains, screens and Loggia panels.