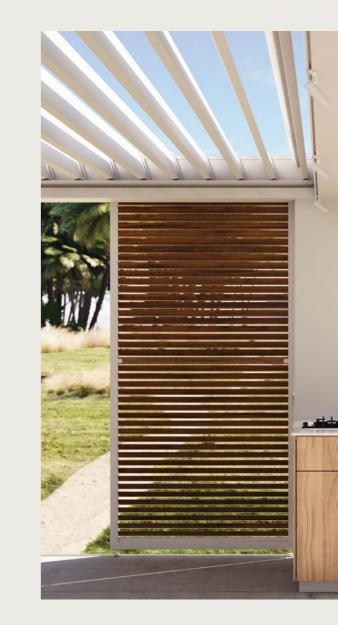

#### SUN PROTECTION PANELS LOGGIA FOLDING - SLIDING - FIXED

Sun protection panels mounted seamlessly as side walls of your patio cover. They can be fixed on one position or opened by folding or sliding them. Add panels with fabric, wooden horizontal or vertical blades or aluminium horizontal blades (also available in wooddesign).

Folding panels

Sliding panels

Fixed panels

Choose between inserts made of wooden or aluminium blades, wooddesign, fibre glass fabric or Mixtrim. Optional privacy blades.