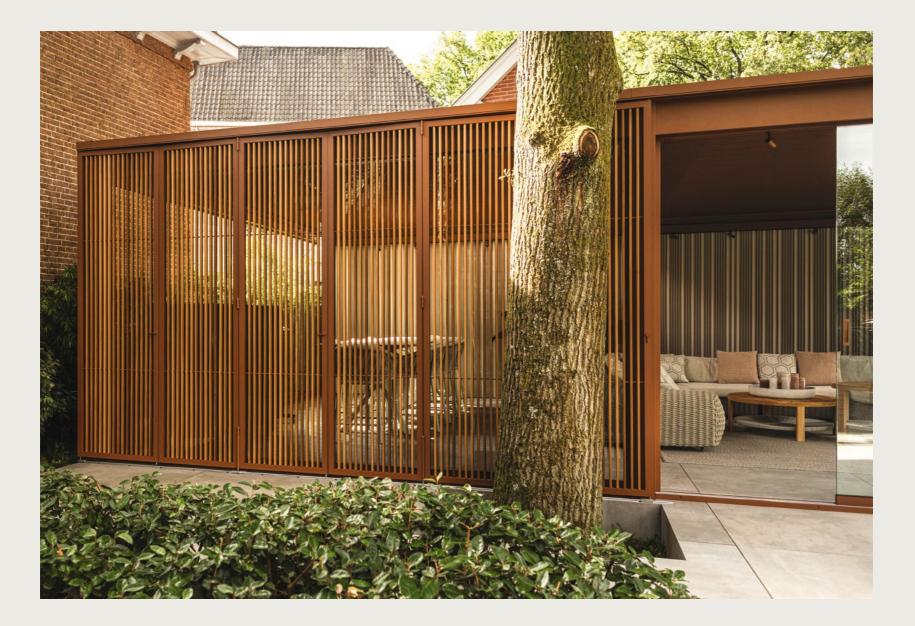

#### SUN PROTECTION PANELS LOGGIA FOLDING - SLIDING - FIXED

Sun protection panels mounted seamlessly as side walls of your patio cover. They can be fixed on one position or opened by folding or sliding them. Add panels with fabric, wooden horizontal or vertical blades or aluminium horizontal blades (also available in wooddesign).

Folding panels

Sliding panels

Fixed panels

Choose between inserts made of wooden or aluminium blades, wooddesign, fibre glass fabric or Mixtrim. Optional privacy blades.

#### Wood

- Paro (Privacy): Thermo-ash wood

- Linea: Thermo-ayous wood (sustainable alternative to tropical hardwood)