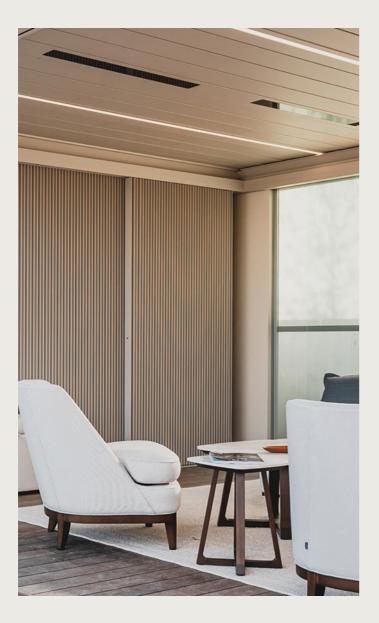

#### SUN PROTECTION PANELS LOGGIA FOLDING - SLIDING - FIXED

Sun protection panels mounted seamlessly as side walls of your patio cover. They can be fixed on one position or opened by folding or sliding them. Add panels with fabric, wooden horizontal or vertical blades or aluminium horizontal blades (also available in wooddesign).

Folding panels

Sliding panels

Fixed panels

Choose between inserts made of wooden or aluminium blades, wooddesign, fibre glass fabric or Mixtrim. Optional privacy blades.