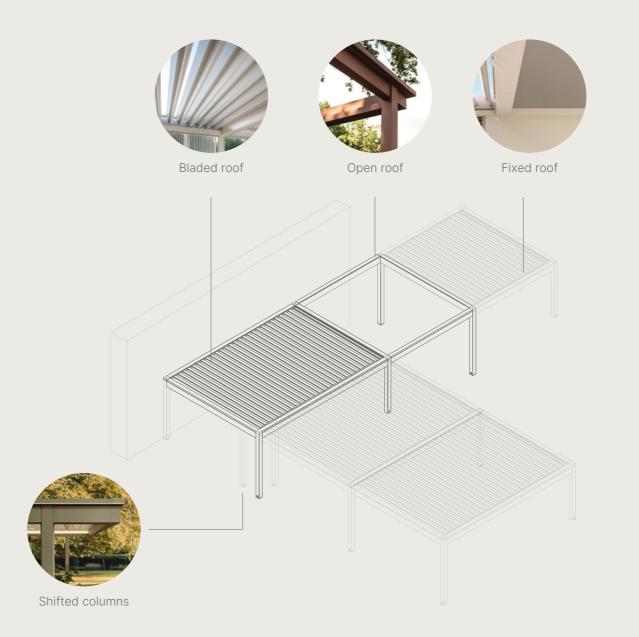

## INTELLIGENT ENGINEERING

Tailor-made

p.52

Bladed roof Fixed roof Open roof Shifted columns

## BLADED ROOF FOR MAXIMUM CONTROL OF SUNLIGHT

Durable aluminium blades, rotating up to 150° and easy to control using the Renson Connect app. The blades have integrated brush seals that ensure a soft closing of the roof. You can order the blades in wooddesign or in any RAL colour. According to the orientation of the installation and how the sun falls on your patio throughout the day, you can opt to keep maximum light out or bring light in, depending on the direction of the blades chosen during the order. Our authorised Amani dealers can offer you full guidance on the best choice for the installation of the blades according to your project.

# FIXED ROOF AN AESTHETIC OPTION FOR OPTIMAL PROTECTION

A robust yet aesthetic roof consisting of a fitted, anticondensation fabric on the bottom side and a steel plate on the top side for maximum protection from weather conditions. When combining a fixed roof with fixed side walls, you can also create a storage space as part of your outdoor living space.

# OPEN ROOF to become one with nature

A fully open roof allows you to connect with nature on an even deeper level.

# SHIFTED COLUMNS FOR AN UNINTERRUPTED VIEW

By shifting columns, you get a new level of architectural freedom. The possibilities are endless. Get inspired to push the borders for your unique outdoor space.