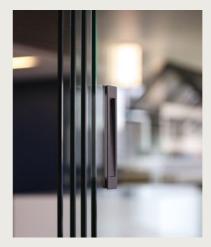

#### GLASS SLIDING PANELS FOR AN UNOBSTRUCTED OUTSIDE VIEW

Fully transparent glass sliding panels made of 10 mm tempered safety glass that protects you from cold, rain and wind. The upper rail is fully integrated in the structure of your patio cover, while the bottom rail can be installed even on a sloped terrace and has a durable guide, allowing for the glass panels to move smoothly.

The aluminium coated handle matches the structure. By opting for matt glass, you easily add extra privacy. You can also integrate a knob, key lock or hex key for extra security.

Upper rail fully integrated

Highly durable guide, even on a sloped terrace

Aluminium coated handle (can be used on both sides)

Amani allows you to combine up to four infills on each side of your patio cover for maximum comfort: glass panels, curtains, screens and Loggia panels.