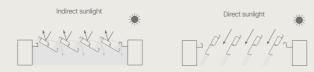

#### ALUMINIUM ROOF WITH ROTATING BLADES

A bladed roof allows you to rotate the blades up to 150°, thus to fully control how much direct sunlight enters your outdoor space (picture left). By keeping the blades closed, you can fully block direct sunlight (picture below).