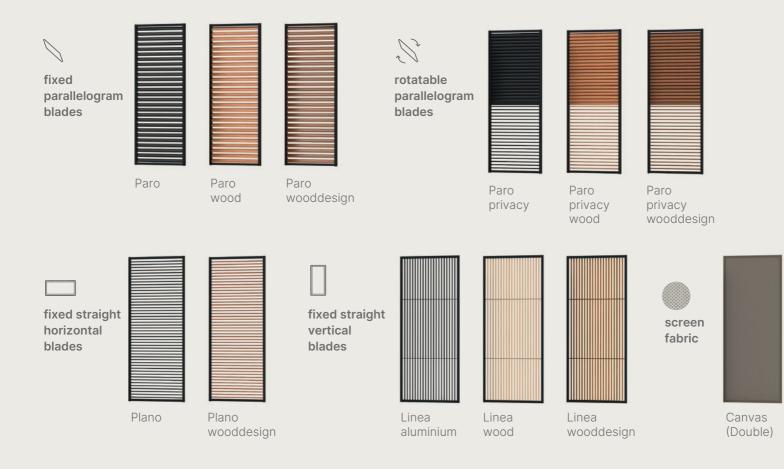

#### SUN PROTECTION PANELS LOGGIA FOLDING - SLIDING - FIXED

Sun protection panels mounted seamlessly as side walls of your patio cover. They can be fixed on one position or opened by folding or sliding them. Add panels with fabric, wooden horizontal or vertical blades or aluminium horizontal blades (also available in wooddesign).

Folding panels

Sliding panels

Fixed panels

Choose between inserts made of wooden or aluminium blades, wooddesign, fibre glass fabric or Mixtrim. Optional privacy blades.

#### Wood

- Paro (Privacy): Thermo-ash wood

- Linea: Thermo-ayous wood (sustainable alternative to tropical hardwood)

#### Wooddesign

Aluminium blades in woodlook design are available in three designs: white oak, natural oak and walnut. Thanks to its grain structure, the colourfast powder coating lends the blades the appearance of real wood, but with minimum maintenance.