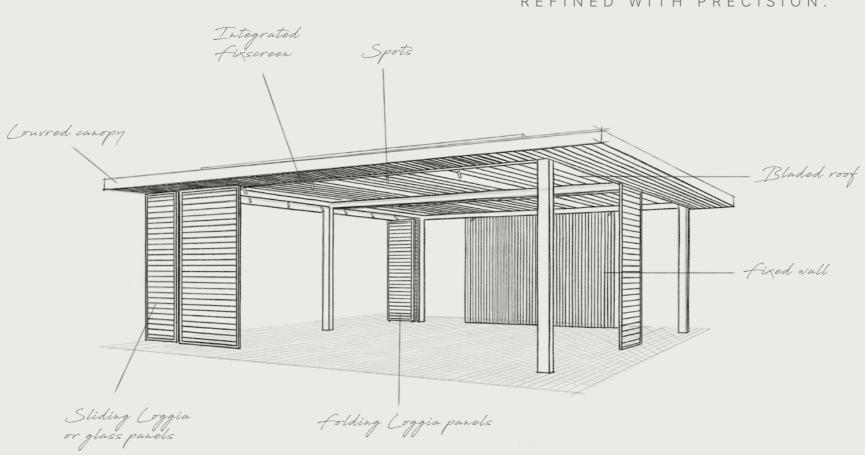

### COMFORT

p.12

Aluminium roof The louvred canopy Sun protection screens Sun protection panels Outdoor curtains Translucent blades Bi-colour

Glass sliding panels

Integrated heating Weather sensors and innovative technologies

Fixed wall

## INTELLIGENT ENGINEERING

Tailor-made

p.52

Bladed roof Fixed roof Open roof Shifted columns

## MASTERING SUNLIGHT

With Amani, you orchestrate the perfect balance between inviting natural sunlight into your outdoor space or elegantly shielding it for optimal comfort. Next to the different roof types, Amani offers you a wide array of options and side elements, giving you full control over the sunlight in your outdoor oasis.

#### ALUMINIUM ROOF WITH ROTATING BLADES

A bladed roof allows you to rotate the blades up to 150°, thus to fully control how much direct sunlight enters your outdoor space (picture left). By keeping the blades closed, you can fully block direct sunlight (picture below).

#### THE LOUVRED CANOPY SIGNATURE AMANI

The louvred canopy is a fixed structural sun protection solution with vertical blades fitted on the outside of the patio cover. It offers added aesthetic value and allows you to regulate incoming sun rays while maintaining the outside view. In the summer, when the sun is high, the louvred canopy creates extra shade under the patio cover. In the winter, when the sun is low, the louvred canopy allows for maximal sunlight to enter. The louvred canopy is made of powder coated aluminium to match your patio cover and create a harmonious and peaceful natural space.

#### SUN PROTECTION SCREENS INVISIBLY INTEGRATED FIXSCREEN

Add fabric screens on the side of your patio cover for extra sun protection, as well as wind protection and privacy. Thanks to the Fixscreen system the fabric is invisibly integrated in the guiding channels of the columns. The screen head box perfectly blends in the cover's supporting structure resulting into a sleek, minimalist design.

#### SUN PROTECTION PANELS LOGGIA FOLDING - SLIDING - FIXED

Sun protection panels mounted seamlessly as side walls of your patio cover. They can be fixed on one position or opened by folding or sliding them. Add panels with fabric, wooden horizontal or vertical blades or aluminium horizontal blades (also available in wooddesign).

#### FIXED WALL FOR EXTRA DESIGN OR A FUNCTIONAL TOUCH

Adding a fixed wall can be for aesthetics or for extra functionality. By combining it with a fixed roof, you also create a storage space with a sliding door. You can have the outside wall finished in aluminium facade cladding by Renson, while for the inside you can also choose wood or other materials (not provided by Renson).

#### Spots

Dimmable spot lights seamlessly integrated into the rail system. You can choose where they are mounted and can rotate them to highlight the desired area or object.

## BLADED ROOF FOR MAXIMUM CONTROL OF SUNLIGHT

Durable aluminium blades, rotating up to 150° and easy to control using the Renson Connect app. The blades have integrated brush seals that ensure a soft closing of the roof. You can order the blades in wooddesign or in any RAL colour. According to the orientation of the installation and how the sun falls on your patio throughout the day, you can opt to keep maximum light out or bring light in, depending on the direction of the blades chosen during the order. Our authorised Amani dealers can offer you full guidance on the best choice for the installation of the blades according to your project.