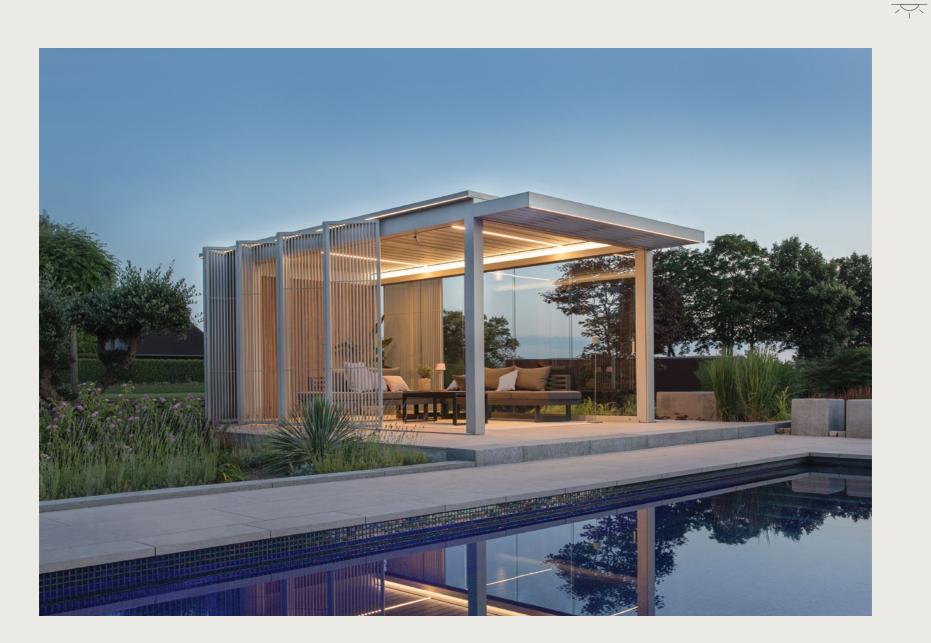

Pure comfort, architectural design and innovative engineering: Amani is a customised blend of luxury and serenity that offers you an immersive space to unwind and to enjoy outdoor living to the fullest. However and whenever you like.

# COMFORT

Amani is the very essence of comfort, where nature's embrace rejuvenates and inspires. It offers a modern and luxurious outdoor space, where you'll find the peace of mind you've been looking for, all year round.

## MASTERING SUNLIGHT

With Amani, you orchestrate the perfect balance between inviting natural sunlight into your outdoor space or elegantly shielding it for optimal comfort. Next to the different roof types, Amani offers you a wide array of options and side elements, giving you full control over the sunlight in your outdoor oasis.