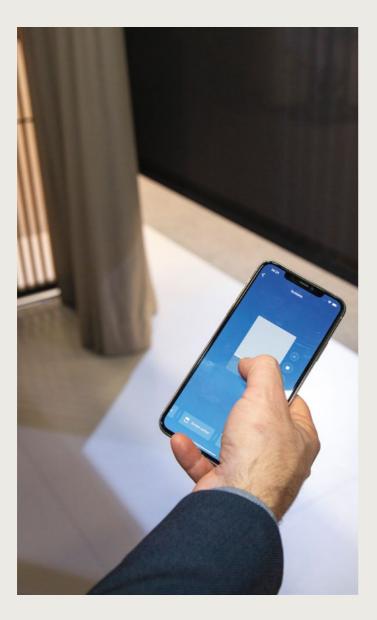

# RENSON® CONNECT APP FULL CONTROL OF YOUR PERGOLA

Smart control of your pergola from your smartphone or tablet. The application enables you to control your bladed roof and the screens, LED lighting or heating with a few taps on your mobile device, even when you are away. A Somfy Tahoma Smart hub and the free Renson Connect app give you full control over your outdoor comfort. Finish the easy set up and enjoy your ideal atmosphere.