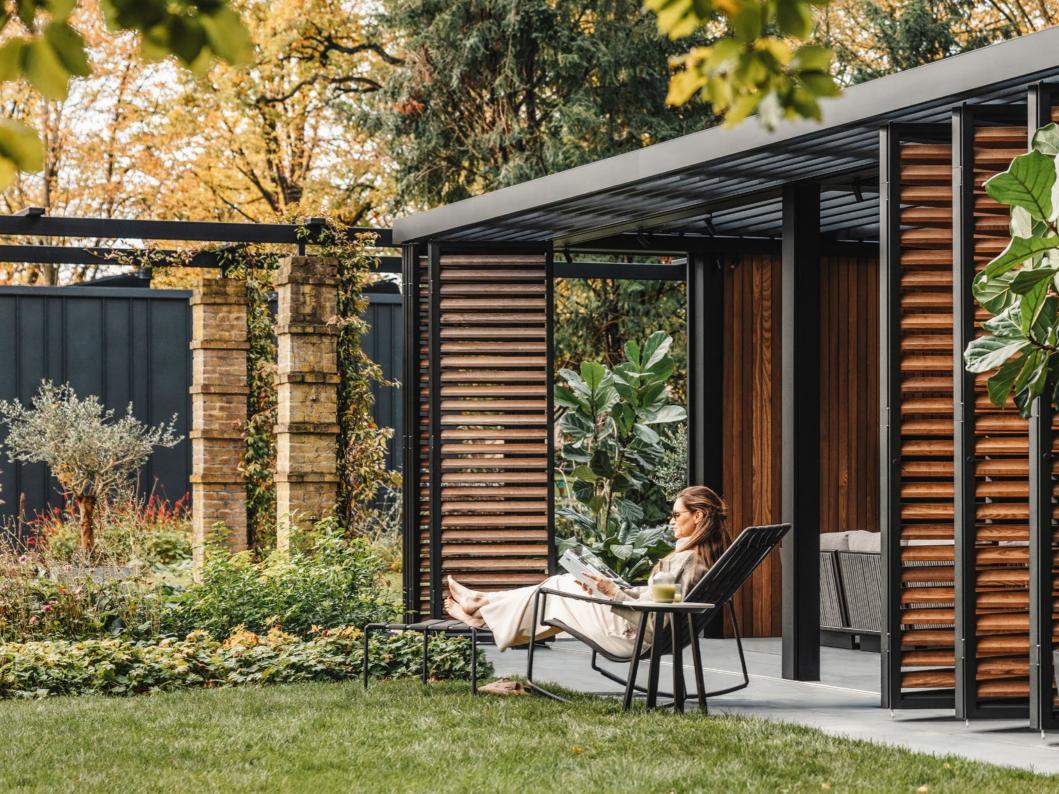

# COMFORT

Amani is the very essence of comfort, where nature's embrace rejuvenates and inspires. It offers a modern and luxurious outdoor space, where you'll find the peace of mind you've been looking for, all year round.

## MASTERING SUNLIGHT

With Amani, you orchestrate the perfect balance between inviting natural sunlight into your outdoor space or elegantly shielding it for optimal comfort. Next to the different roof types, Amani offers you a wide array of options and side elements, giving you full control over the sunlight in your outdoor oasis.

#### THE LOUVRED CANOPY SIGNATURE AMANI

The louvred canopy is a fixed structural sun protection solution with vertical blades fitted on the outside of the patio cover. It offers added aesthetic value and allows you to regulate incoming sun rays while maintaining the outside view. In the summer, when the sun is high, the louvred canopy creates extra shade under the patio cover. In the winter, when the sun is low, the louvred canopy allows for maximal sunlight to enter. The louvred canopy is made of powder coated aluminium to match your patio cover and create a harmonious and peaceful natural space.