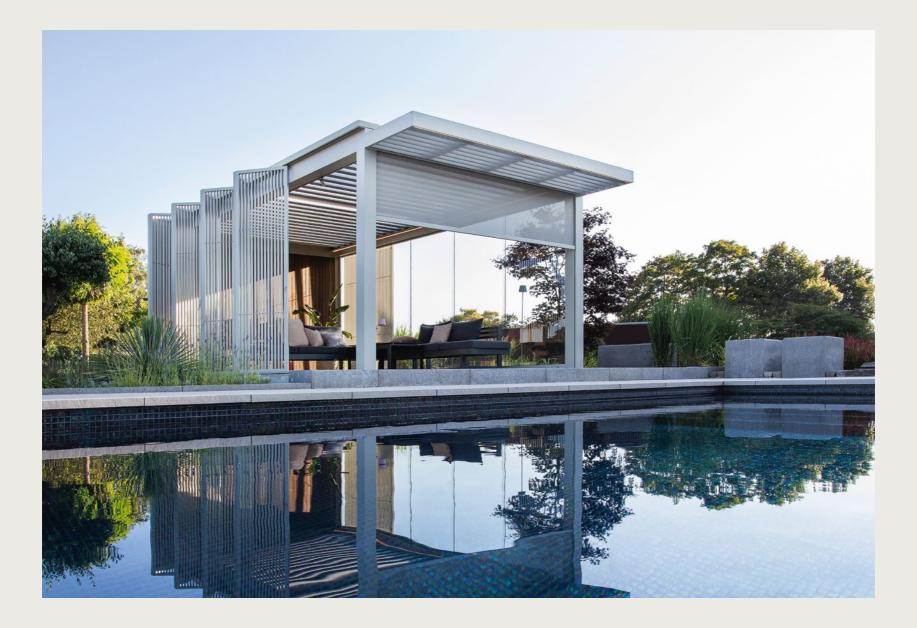

#### THE LOUVRED CANOPY SIGNATURE AMANI

The louvred canopy is a fixed structural sun protection solution with vertical blades fitted on the outside of the patio cover. It offers added aesthetic value and allows you to regulate incoming sun rays while maintaining the outside view. In the summer, when the sun is high, the louvred canopy creates extra shade under the patio cover. In the winter, when the sun is low, the louvred canopy allows for maximal sunlight to enter. The louvred canopy is made of powder coated aluminium to match your patio cover and create a harmonious and peaceful natural space.

# INTELLIGENT ENGINEERING

Amani is born at the intersection of passion and creativity. Through continuous development, it pushes the boundaries of individual design for outdoor spaces. The modular platform of Amani gives you maximal creative freedom and endless customisation options when configuring your ultimate outdoor living space. Shifting columns away from corners, adding large overhangs as louvred canopies, or incorporating up to four combined options at each side? It's the epitome of innovative engineering since 1909.

# TAILOR-MADE

Amani is your personalised architectural masterpiece. Completely tailor-made to your taste, needs and lifestyle, it is the ultimate outdoor space: more refined, complete and multi-functional than ever before.