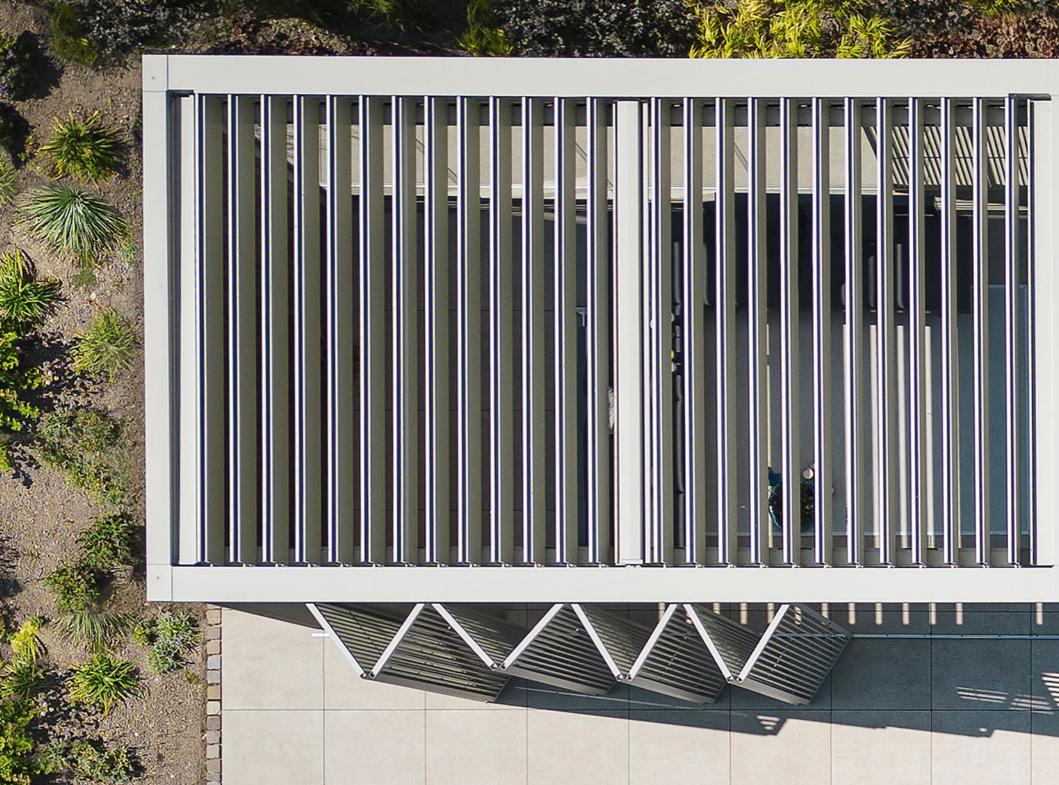

#### THE LOUVRED CANOPY SIGNATURE AMANI

The louvred canopy is a fixed structural sun protection solution with vertical blades fitted on the outside of the patio cover. It offers added aesthetic value and allows you to regulate incoming sun rays while maintaining the outside view. In the summer, when the sun is high, the louvred canopy creates extra shade under the patio cover. In the winter, when the sun is low, the louvred canopy allows for maximal sunlight to enter. The louvred canopy is made of powder coated aluminium to match your patio cover and create a harmonious and peaceful natural space.

Ask your local Amani dealer for advice on the orientation of the blades and the effect it has on regulating the shadow created by your canopy.

Without louvred canopy With canopy (orientation of the louvred canopy blades follows the orientation of the roof blades)

letting the sun in

blocking the sun