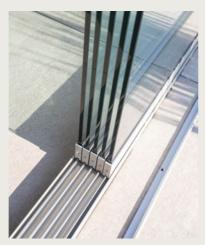

#### GLASS SLIDING PANELS FOR AN UNOBSTRUCTED OUTSIDE VIEW

Fully transparent glass sliding panels made of 10 mm tempered safety glass that protects you from cold, rain and wind. The upper rail is fully integrated in the structure of your patio cover, while the bottom rail can be installed even on a sloped terrace and has a durable guide, allowing for the glass panels to move smoothly.

The aluminium coated handle matches the structure. By opting for matt glass, you easily add extra privacy. You can also integrate a knob, key lock or hex key for extra security.

Upper rail fully integrated

Highly durable guide, even on a sloped terrace

Aluminium coated handle (can be used on both sides)

Amani allows you to combine up to four infills on each side of your patio cover for maximum comfort: glass panels, curtains, screens and Loggia panels.