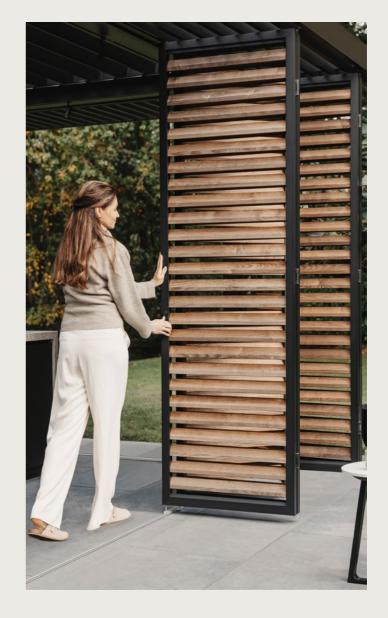

#### SUN PROTECTION PANELS LOGGIA FOLDING - SLIDING - FIXED

Sun protection panels mounted seamlessly as side walls of your patio cover. They can be fixed on one position or opened by folding or sliding them. Add panels with fabric, wooden horizontal or vertical blades or aluminium horizontal blades (also available in wooddesign).

Folding panels

Sliding panels

Fixed panels

Choose between inserts made of wooden or aluminium blades, wooddesign, fibre glass fabric or Mixtrim. Optional privacy blades.