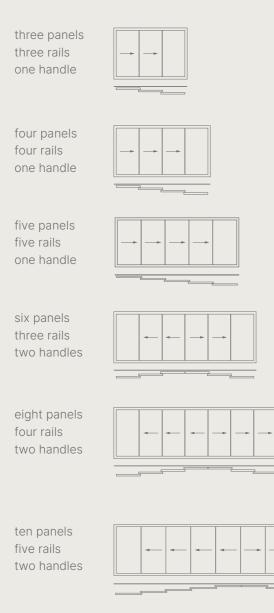

eate the right level of comfort you are looking for and to keep you protected at all times.

#### GLASS SLIDING PANELS FOR AN UNOBSTRUCTED OUTSIDE VIEW

Fully transparent glass sliding panels made of 10 mm tempered safety glass that protects you from cold, rain and wind. The upper rail is fully integrated in the structure of your patio cover, while the bottom rail can be installed even on a sloped terrace and has a durable guide, allowing for the glass panels to move smoothly.

The aluminium coated handle matches the structure. By opting for matt glass, you easily add extra privacy. You can also integrate a knob, key lock or hex key for extra security.



Upper rail fully integrated



Highly durable guide, even on a sloped terrace



Aluminium coated handle (can be used on both sides)







Amani allows you to combine up to four infills on each side of your patio cover for maximum comfort: glass panels, curtains, screens and Loggia panels.



#### FIXED WALL FOR EXTRA DESIGN OR A FUNCTIONAL TOUCH

Adding a fixed wall can be for aesthetics or for extra functionality. By combining it with a fixed roof, you also create a storage space with a sliding door. You can have the outside wall finished in aluminium facade cladding by Renson, while for the inside you can also choose wood or other materials (not provided by Renson).





## INTEGRATED HEATING FOR INSTANT PLEASANT WARMTH WITH LINEO HEAT

The Lineo Heat is a heating element with short-wave infrared radiation made of heat-resistant ceramic glass. It is aesthetically integrated in a fixed blade in the roof and can be equip