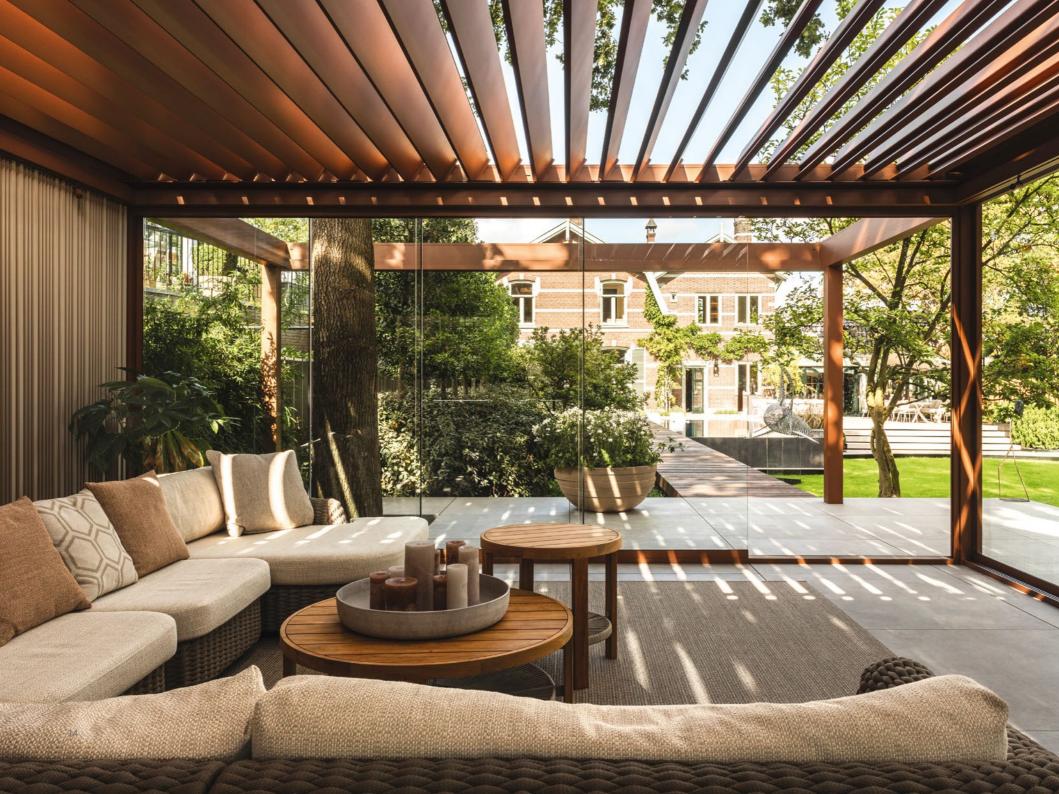

# COMFORT

Amani is the very essence of comfort, where nature's embrace rejuvenates and inspires. It offers a modern and luxurious outdoor space, where you'll find the peace of mind you've been looking for, all year round.

## MASTERING SUNLIGHT

With Amani, you orchestrate the perfect balance between inviting natural sunlight into your outdoor space or elegantly shielding it for optimal comfort. Next to the different roof types, Amani offers you a wide array of options and side elements, giving you full control over the sunlight in your outdoor oasis.

#### ALUMINIUM ROOF WITH ROTATING BLADES

A bladed roof allows you to rotate the blades up to 150°, thus to fully control how much direct sunlight enters your outdoor space (picture left). By keeping the blades closed, you can fully block direct sunlight (picture below).