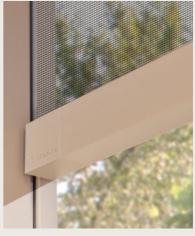

**Sergé screen** Tightly woven fibre glass fabric with 5% openness

Tuffscreen Insect mesh