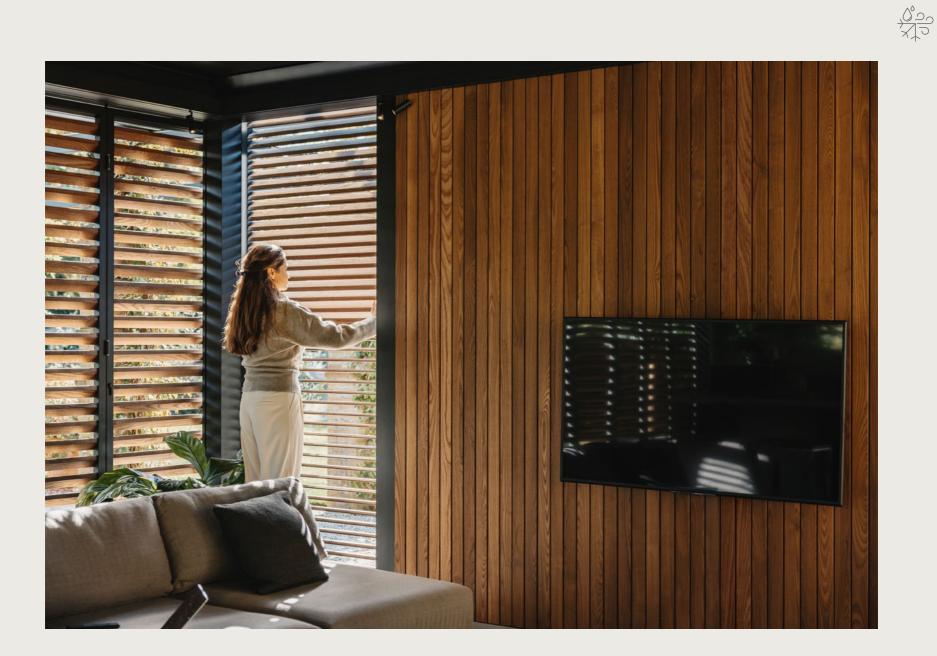

# LIGHTING

The right lighting can enhance the beauty and functionality of your outdoor space. Whether you're looking to create a cosy ambiance for intimate gatherings, a vibrant atmosphere for lively celebrations or a place to focus and be productive, our lighting options cater to every mood and occasion.

Various dimmable LED lighting solutions in warm or pure white can be integrated on the main structure of your patio cover, on the louvred canopy, the blades and side elements. Let us guide you through the possibilities and help you find the perfect illumination to make your pergola a magical evening hideaway.  $\overline{\gamma}$ 