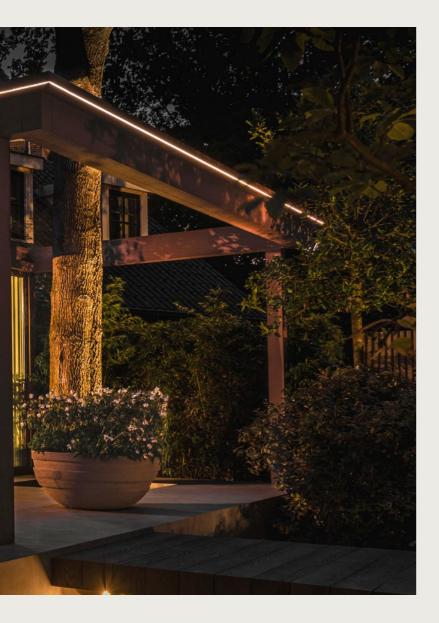

# LIGHTING

The right lighting can enhance the beauty and functionality of your outdoor space. Whether you're looking to create a cosy ambiance for intimate gatherings, a vibrant atmosphere for lively celebrations or a place to focus and be productive, our lighting options cater to every mood and occasion.

Various dimmable LED lighting solutions in warm or pure white can be integrated on the main structure of your patio cover, on the louvred canopy, the blades and side elements. Let us guide you through the possibilities and help you find the perfect illumination to make your pergola a magical evening hideaway.  $\overline{\gamma}$ 