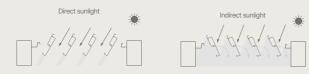

## BLADED ROOF FOR MAXIMUM CONTROL OF SUNLIGHT

Durable aluminium blades, rotating up to 150° and easy to control using the Renson Connect app. The blades have integrated brush seals that ensure a soft closing of the roof. You can order the blades in wooddesign or in any RAL colour. According to the orientation of the installation and how the sun falls on your patio throughout the day, you can opt to keep maximum light out or bring light in, depending on the direction of the blades chosen during the order. Our authorised Amani dealers can offer you full guidance on the best choice for the installation of the blades according to your project.

#### Sun protection - keep light out when open

## Maximum sunlight - bring light in when open