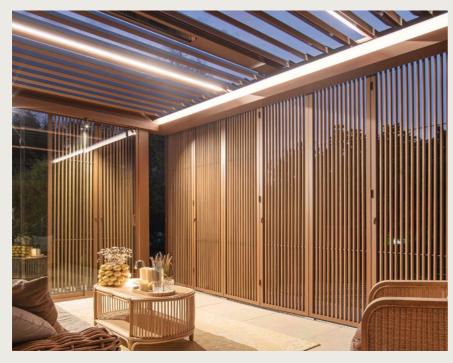

## MASTERING SUNLIGHT

With Amani, you orchestrate the perfect balance between inviting natural sunlight into your outdoor space or elegantly shielding it for optimal comfort. Next to the different roof types, Amani offers you a wide array of options and side elements, giving you full control over the sunlight in your outdoor oasis.

#### ALUMINIUM ROOF WITH ROTATING BLADES

A bladed roof allows you to rotate the blades up to 150°, thus to fully control how much direct sunlight enters your outdoor space (picture left). By keeping the blades closed, you can fully block direct sunlight (picture below).

## BLADED ROOF FOR MAXIMUM CONTROL OF SUNLIGHT

Durable aluminium blades, rotating up to 150° and easy to control using the Renson Connect app. The blades have integrated brush seals that ensure a soft closing of the roof. You can order the blades in wooddesign or in any RAL colour. According to the orientation of the installation and how the sun falls on your patio throughout the day, you can opt to keep maximum light out or bring light in, depending on the direction of the blades chosen during the order. Our authorised Amani dealers can offer you full guidance on the best choice for the installation of the blades according to your project.