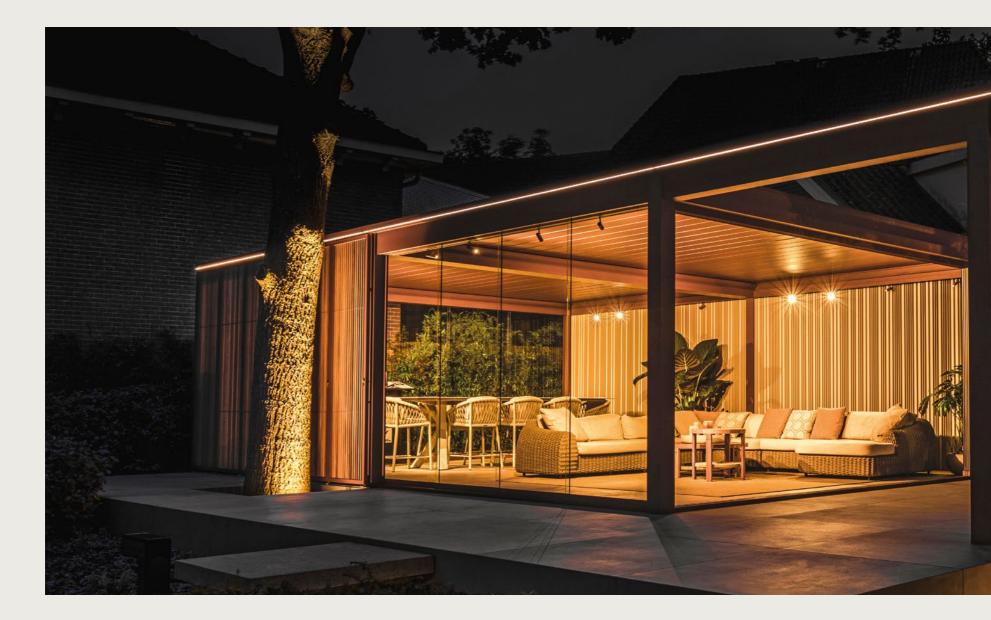

# LIGHTING

The right lighting can enhance the beauty and functionality of your outdoor space. Whether you're looking to create a cosy ambiance for intimate gatherings, a vibrant atmosphere for lively celebrations or a place to focus and be productive, our lighting options cater to every mood and occasion.

Various dimmable LED lighting solutions in warm or pure white can be integrated on the main structure of your patio cover, on the louvred canopy, the blades and side elements. Let us guide you through the possibilities and help you find the perfect illumination to make your pergola a magical evening hideaway.  $\overline{\gamma}$ 