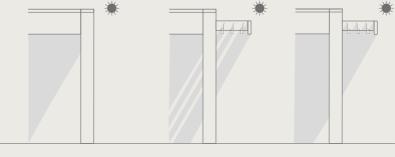

## BLADED ROOF FOR MAXIMUM CONTROL OF SUNLIGHT

Durable aluminium blades, rotating up to 150° and easy to control using the Renson Connect app. The blades have integrated brush seals that ensure a soft closing of the roof. You can order the blades in wooddesign or in any RAL colour. According to the orientation of the installation and how the sun falls on your patio throughout the day, you can opt to keep maximum light out or bring light in, depending on the direction of the blades chosen during the order. Our authorised Amani dealers can offer you full guidance on the best choice for the installation of the blades according to your project.

#### Sun protection - keep light out when open

## Maximum sunlight - bring light in when open