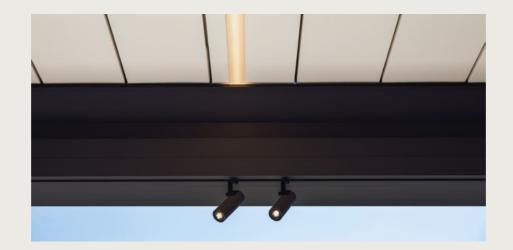

#### Spots

Dimmable spot lights seamlessly integrated into the rail system. You can choose where they are mounted and can rotate them to highlight the desired area or object.