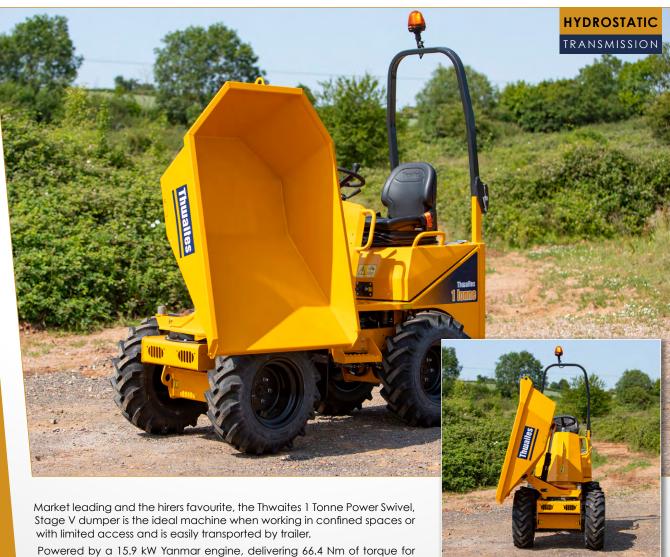

# 1 Tonne Power Swivel

# **KEY FEATURES & BENEFITS - MACH2002**

Powered by a 15.9 kW Yanmar engine, delivering 66.4 Nm of torque for optimum traction, the Thwaites 1 Tonne range can perfectly match your needs with the following alternative build option:

> Hi Tip Skip (see MACH2001)

This dumper is driven by a Hydrostatic Transmission making it very easy to operate, whilst the Power Swivel skip enables a 90° rotation left and right, allowing the machine easier access to tip loads in restricted areas, giving the operator greater control and reducing risk on site.

Easy to service and maintain with market leading residuals.

Safe, compliant and competitive.

Snap this QR code from your smart phone for more information

www.thwaitesdumpers.co.uk