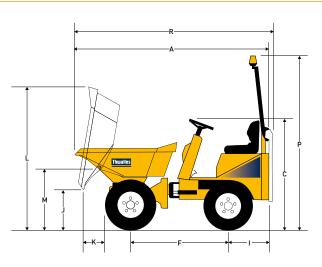

# **DIMENSIONS & SPECIFICATIONS - MACH2002**

| B——B                                  | Ē             |
|---------------------------------------|---------------|
| <b>4</b>                              | 9             |
|                                       | <u>!</u><br>E |
|                                       | !<br>!<br>!   |
|                                       | (             |
|                                       | į             |
|                                       | Ī             |
|                                       | <u> </u>      |
|                                       | į.            |
| G                                     | 1             |
| €———————————————————————————————————— |               |

| Α | 3062 | N | 154  |
|---|------|---|------|
| В | 1151 | P | 2860 |
| С | 1773 | R | 3222 |
| D | 1204 |   |      |
| Е | 1195 |   |      |
| F | 1500 |   |      |
| G | 274  |   |      |
| Н | 1256 |   |      |
| I | 654  |   |      |
| J | 642  |   |      |
| K | 461  |   |      |
| L | 2244 |   |      |
| M | 901  |   |      |
|   |      |   |      |

(mm)

| Weight     | Unladen<br>Shipping                        | 1300 kg<br>1286 kg                                |
|------------|--------------------------------------------|---------------------------------------------------|
| Capacities | Max safe load<br>Heaped<br>Struck<br>Water | 1000 kg<br>585 litres<br>430 litres<br>355 litres |