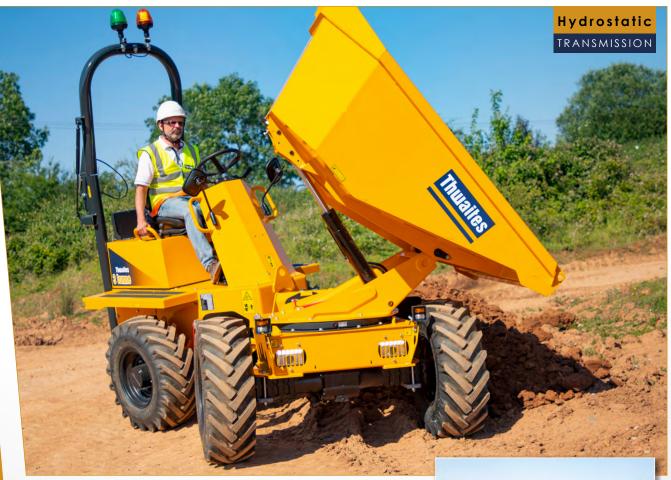

# **KEY FEATURES & BENEFITS - MACH2080**

The Thwaites 3 Tonne Power Swivel, Stage V dumper is manufactured with contractors and hirers in mind - ensuring operator safety, reducing risk on site and improving performance. Powered by an 18.4 kW 3-cylinder Yanmar engine, delivering 107 Nm max torque for optimum traction and control, this machine is driven by a Hydrostatic transmission, making it simple and straightforward to operate.

Thwaites 3 Tonne machines are available in a range of configurations to suit your needs including:

- > Straight Tip
- > Hi Swivel

This sturdy and robust machine has a fully welded 6 mm steel plate skip to the mouth and sides with reinforced box section fitted to minimise skip damage. The Power Swivel skip enables a 90° rotation left and right, allowing the machine easier access to tip loads in restricted areas, giving the operator greater control and reducing risk on site.

Each dumper is supplied as standard with a Spring Activated Hydraulic Release (SAHR) Handbrake, ROPS frame, towing bracket, LED beacons, full LED road lights including daylight running lights and a reverse alarm.