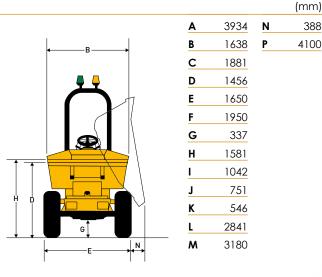

# **DIMENSIONS & SPECIFICATIONS - MACH2080**

| Weight     | Unladen<br>Shipping                        | 2250 kg<br>2234 kg<br>3000 kg<br>1640 litres<br>1210 litres<br>990 litres |
|------------|--------------------------------------------|---------------------------------------------------------------------------|
| Capacities | Max safe load<br>Heaped<br>Struck<br>Water |                                                                           |