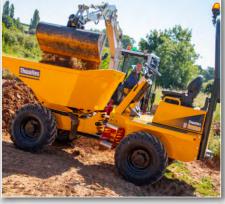

Thwaites 3 Tonne machines are available in a range of configurations to suit your needs including:

- > Straight Tip
- > Hi Swivel

This sturdy and robust machine has a fully welded 6 mm steel plate skip to the mouth and sides with reinforced box section fitted to minimise skip damage. The Power Swivel skip enables a 90° rotation left and right, allowing the machine easier access to tip loads in restricted areas, giving the operator greater control and reducing risk on site.

#### Skip

- > Hydraulically operated, 6 mm steel plate all round
- > Skip mouth & sides reinforced with box sections
- > Power Swivel skip enables a 180° rotation