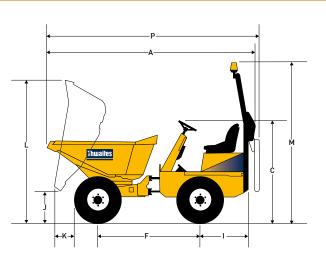

# **DIMENSIONS & SPECIFICATIONS - MACH2080**

| Weight     | Unladen<br>Shipping                        | 2250 kg<br>2234 kg<br>3000 kg<br>1640 litres<br>1210 litres<br>990 litres |
|------------|--------------------------------------------|---------------------------------------------------------------------------|
| Capacities | Max safe load<br>Heaped<br>Struck<br>Water |                                                                           |

## **Steering and Hydraulics**

- > Hydraulic power steering
- > Return line filtration for all services
- > Hydraulic test point fitted as standard

| Tank Capacities | Fuel<br>Hydraulic | 24.5 litres<br>25.0 litres |
|-----------------|-------------------|----------------------------|
| Turning Circle  | 9.2m              |                            |