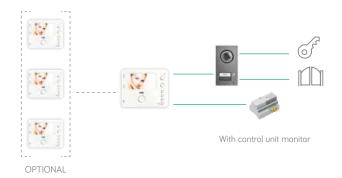

#### 2-WIRE VILLA KIT

The 2-wire villa kit item no. 1122/31 is ideal for turning a bell system into a door phone system with voice call service and door opening.

#### **FEATURES**

- > Can open a second gate without adding any wires
- > Selectable ring tones
- > Preferred conversation mode: hands-free or button pressed
- > Full-duplex conversation
- > Connection of up to 5 door phones in parallel (5 wires)
- > Call volume adjustment with Mute mode
- > Max distance 110 m
- > Power supply 12Vac