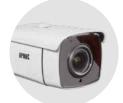

## VOG 7, complete control with voice and gestures

Now VOG7 allows using the video door phone without physical contact, using voice commands or hand gestures. VOG7 is the first connected video door phone with proprietary built-in voice assistant: no accessory devices or external voice assistants are required so, when installed, voice controls are immediately available and usable.

VOG7 also allows turning gestures into commands, to use the usual video door phone system functions or smart activations of home devices.

#### A new way of interacting with the video door phone

- > The built-in voice assistant does not require any voice learning procedure.
- > All functions available on VOG7 can be managed through voice and gesture commands: in addition to door opening and the typical video door phone functions, it is also possible to request to view the outdoor cameras or enable/disable Yokis building automation scenarios.
- > For greater security level, it is possible to request a gesture for door opening command confirmation, to avoid that unwanted commands are sent from outside.
- > For optimal user experience, it is possible to customise voice commands with words or sentences more suited to your preferences.