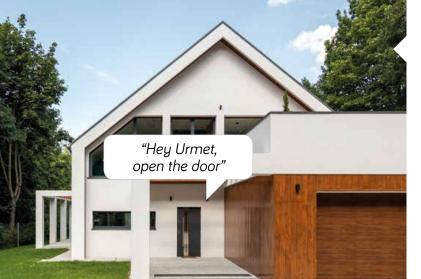

## VOG 7, complete control with voice and gestures

Now VOG7 allows using the video door phone without physical contact, using voice commands or hand gestures. VOG7 is the first connected video door phone with proprietary built-in voice assistant: no accessory devices or external voice assistants are required so, when installed, voice controls are immediately available and usable.

When somebody is ringing, simply say "Hey Urmet, open the door" to open the door and allow the person to come in. For greater security, it is possible to combine this function with a confirmation gesture.