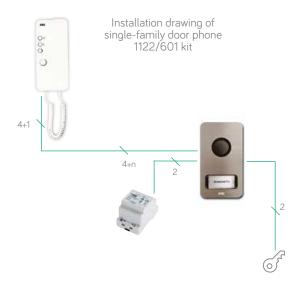

#### VILLA 4+N KIT

The villa kit item no. 1122/601 is suitable for installing an audio system with 1 or 2 inputs for single or two-family house systems.

#### **FEATURES**

- > Preset to manage a second call from entry panel
- > Possibility of adding 2 additional buttons to each door phone for a total of 3 buttons for operating secondary services
- > Possibility of managing up to 2 audio inputs with the addition of a 788/51 relay box, 1122/1 entry panel (one-family)
- > Possibility of connecting up to 2 1150/1 door phones in parallel
- > Max distance 300 m
- > Power supply 12Vac