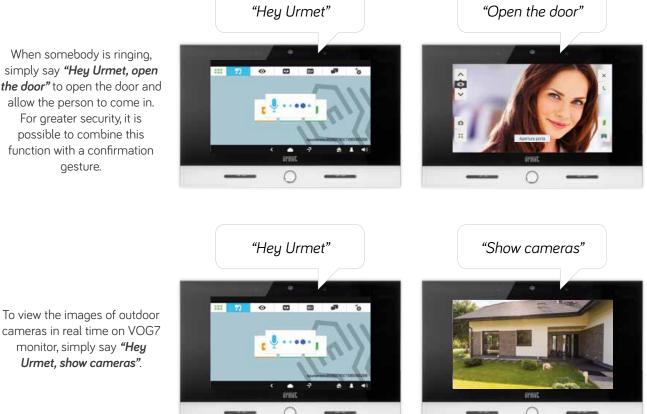

When somebody is ringing, simply say "Hey Urmet, open the door" to open the door and allow the person to come in. For greater security, it is possible to combine this function with a confirmation gesture.

## Greater security and ease of interaction

### What VOG7 can do with voice commands and gestures

#### Video door phone functions that can be activated with voice commands

- > Answer video door phone calls
- > Open the pedestrian door and the driveway gate
- > Call the gatekeeper lodge exchange of the apartment building
- > In case of need, forward a request for help, using the panic call function
- > Enable/disable the video door phone MUTE function

#### **Special functions**

- > View the outdoor surveillance cameras
- > Enable Yokis building automation scenarios and additional commands, such as window shutters, irrigation, etc.
- > Enable mixed scenarios, for example "I'm going out" or "I'm back"

#### Functions that can be activated with gestures:

- > answer the video door phone call
- > open the door
- > open the driveway door
- > call the gatekeeper lodge exchange
- > enable the auto-on function on the video door phone.