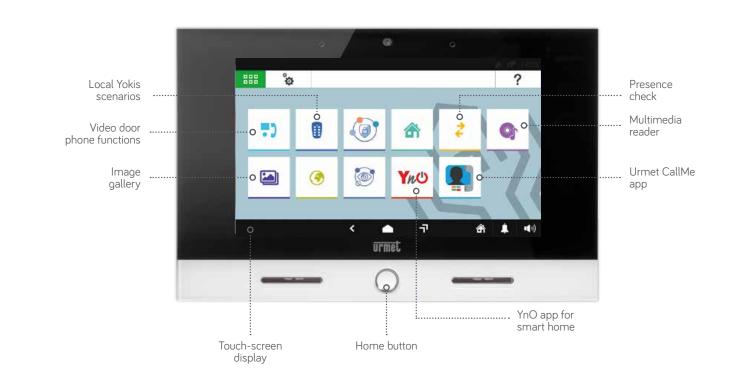

## Integrated functions

#### **1. CALL FORWARDING TO SMARTPHONE**

#### 2. HOME CONTROL IN ONE KIT

### With Yokis, managing your home smart functions has never been so easy!

Yokis is a complete range of digital microprocessor modules, able to create simple smart home systems that allow the management of window shutters, lights and automated systems, both for single modules and for groups of modules, using centralisations and scenarios.

Thanks to **integration between Urmet and Yokis technologies**, it is possible to create centralisations and scenarios **by pressing a button on the video door phone without further wirings** and use controls, timers for indoor/ outdoor lights, window shutters and some other functions, such as garden irrigation.

## Easy configuration and control

Whether it be simple lighting control or activating an 'I'm going out' scenario, all it takes is to **program the 'connected' features** of the house on the monitor through the **Yokis Pro** application, intended for the installer.

## Management of home automation functions via Yokis Hub

The **Yokis Yno app** allows the end user to manage and customise the smart home system from his/her smartphone.

## Control of lights and window shutters via radio

By **simply matching** the buttons on the video door phone, several functions can be enabled: for example,a button closes simultaneously, in centralised mode, all the house window shutters, while another button can switch off the lights of one or all rooms.

## Scenario and activation programming

Programming and timing activation of scenarios **directly on Urmet video door phones** is simple and fast, allowing you to set the most suitable parameters.

## Yokis and smart home