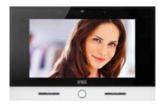

#### VOG7

The first connected video door phone that can be managed in touchless mode through proprietary built-in voice assistant or with gestures.

## VOG 7, complete control with voice and gestures

Now VOG7 allows using the video door phone without physical contact, using voice commands or hand gestures. VOG7 is the first connected video door phone with proprietary built-in voice assistant: no accessory devices or external voice assistants are required so, when installed, voice controls are immediately available and usable.

VOG7 also allows turning gestures into commands, to use the usual video door phone system functions or smart activations of home devices.