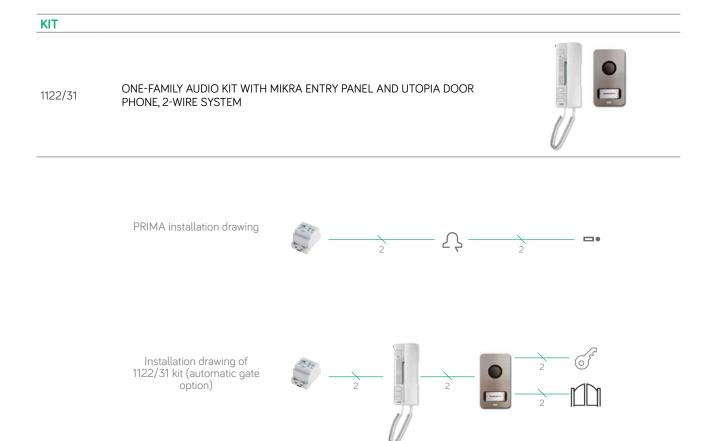

## Analogue audio kits

#### 2-WIRE VILLA KIT

The 2-wire villa kit item no. 1122/31 is ideal for turning a bell system into a door phone system with voice call service and door opening.

#### **FEATURES**

- > Can open a second gate without adding any wires
- > Selectable ring tones
- > Preferred conversation mode: hands-free or button pressed
- > Full-duplex conversation
- > Connection of up to 5 door phones in parallel (5 wires)
- > Call volume adjustment with Mute mode
- > Max distance 110 m
- > Power supply 12Vac