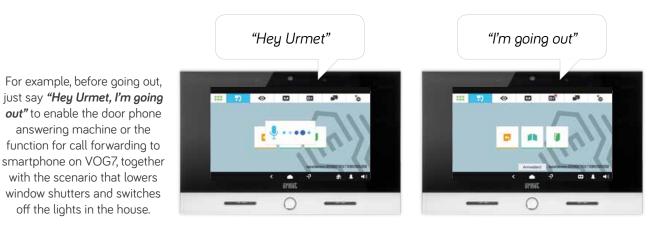

When somebody is ringing, simply say "Hey Urmet, open the door" to open the door and allow the person to come in. For greater security, it is possible to combine this function with a confirmation gesture.

When returning home, just say "Hey Urmet, I'm back" to restore the operating mode to "Local" and, if provided for in the scenario, raise the window shutters and switch on the light in the room.