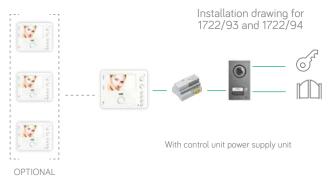

#### REFERENCES

| 2-WIRE VII | LLA KITS                                                                                                                                                                                                                                                                                                                                                                                                                                                                                          |                                                                                                                                                                                                                                                                                                                                                                                                                                                                                                                                                                                                                                                                                                                                                                                                                                                                                                                                                                                                                                                                                                                                                                                                                                                                                                                                                                                                                                                                                                                                                                                                                                                                                                                                                                                                                                                                                                                                                                                                                                                                                                                                |
|------------|---------------------------------------------------------------------------------------------------------------------------------------------------------------------------------------------------------------------------------------------------------------------------------------------------------------------------------------------------------------------------------------------------------------------------------------------------------------------------------------------------|--------------------------------------------------------------------------------------------------------------------------------------------------------------------------------------------------------------------------------------------------------------------------------------------------------------------------------------------------------------------------------------------------------------------------------------------------------------------------------------------------------------------------------------------------------------------------------------------------------------------------------------------------------------------------------------------------------------------------------------------------------------------------------------------------------------------------------------------------------------------------------------------------------------------------------------------------------------------------------------------------------------------------------------------------------------------------------------------------------------------------------------------------------------------------------------------------------------------------------------------------------------------------------------------------------------------------------------------------------------------------------------------------------------------------------------------------------------------------------------------------------------------------------------------------------------------------------------------------------------------------------------------------------------------------------------------------------------------------------------------------------------------------------------------------------------------------------------------------------------------------------------------------------------------------------------------------------------------------------------------------------------------------------------------------------------------------------------------------------------------------------|
| 1722/93    | <ul> <li>ONE-FAMILY VIDEO KIT WITH MIKRA2 ENTRY PANEL AND MÌRO HANDS-FREE VIDEO DOOR PHONE, 2-WIRE SYSTEM</li> <li>The Kit includes:</li> <li>&gt; no. 1 1722/115 Secondary one-family video entry panel, Mikra2, for 1722 kit</li> <li>&gt; no. 1 1722/88 4.3" soft-touch Mìro hands-free video door phone, additional for 2-wire kits of 1722 range</li> <li>&gt; no. 1 1722/21 Power supply unit for 2-wire system</li> <li>&gt; no.1 1722/112 Audio/video inductance, for 1722 kit</li> </ul> | Image: Second state       Image: Second state                                                                                                                                                                                                                                                                                                                                                                                                                                                                                                                                                                                                                                                                                                                                                                                                                                              |
| 1722/94    | <ul> <li>TWO-FAMILY VIDEO KIT WITH MIKRA2 AND MÌRO HANDS-FREE VIDEO DOOR PHONES, 2-WIRE SYSTEM</li> <li>The kit includes:</li> <li>no. 1 1722/116 Secondary two-family video entry panel, Mikra2, for 1722 kit</li> <li>no. 2 1722/88 4.3" soft-touch Mìro hands-free video door phone, additional for 2-wire kits of 1722 range</li> <li>no. 1 1722/21 Power supply unit for 2-wire system</li> <li>no.1 1722/112 Audio/video inductance, for 1722 kit</li> </ul>                                | Contraction of the second seco |