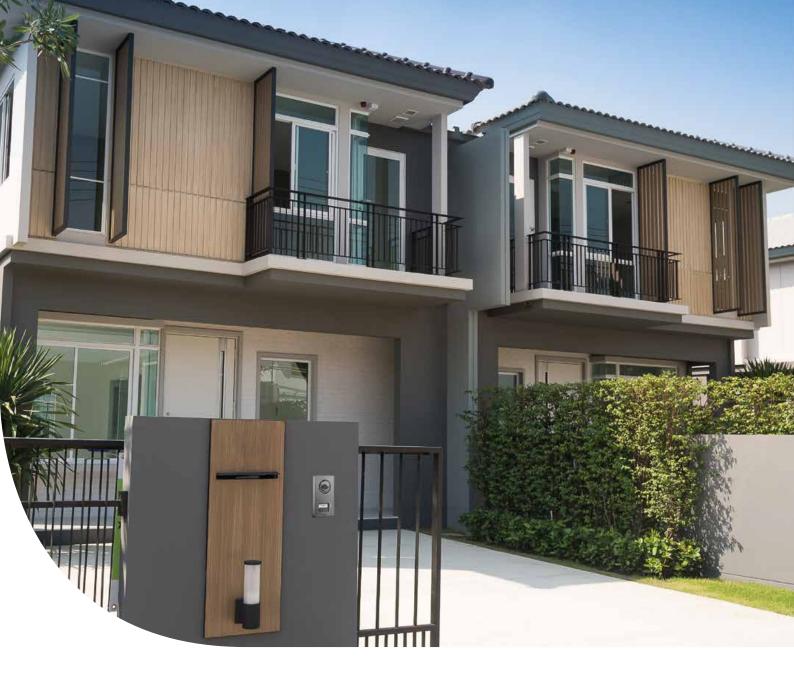

## Villa IP kit

The new vandal resistant Villa IP Kits are complete and do not require any additional devices. Thanks to the IPerCom IP system, video surveillance, lift control and building automation functions can be integrated.

The following Apps are already installed in the VOG7 video door phone: Urmet CallMe for call forwarding;

**Urmet Secure** for control of home cameras and alarm system; and Yokis Yno that allows managing and customising the Smart Home system.

#### **EXPANDABLE VILLA KITS** EXPANDABLE VIDEO KIT WITH ALPHA ENTRY PANEL AND VOG7 VIDEO DOOR PHONE The kit includes: > no. 1 1761/31 VOG7 7" IP touchscreen video door phone > no. 1 Alpha 1-button entry panel with frame, front unit and flush-mounting box 1060/643 > no. 1 1039/44 PoE Switch 4 + 4 ports The kit can also be installed within existing IP networks. lokis 404444 Possibility of expanding the kit to multi-user systems with the addition of button INSIDE modules and video door phones. EXPANDABLE VIDEO KIT WITH ALPHA ENTRY PANEL AND 1741 BASIC VIDEO DOOR PHONE (0) The kit includes: > no. 1 1741/1 1741 BASIC 7" IP touchscreen video door phone 1060/644 > no. 1 Alpha 1-button entry panel with frame, front unit and flush-mounting box > no. 1 1039/44 PoE Switch 4 + 4 ports 40000000 The kit can also be installed within existing IP networks. Possibility of expanding the kit to multi-user systems with the addition of button modules and video door phones.