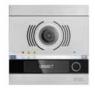

#### VOG7

The first connected video door phone that can be managed in touchless mode through proprietary built-in voice assistant or with gestures.

## VOG 7, complete control with voice and gestures

Now VOG7 allows using the video door phone without physical contact, using voice commands or hand gestures. VOG7 is the first connected video door phone with proprietary built-in voice assistant: no accessory devices or external voice assistants are required so, when installed, voice controls are immediately available and usable.

VOG7 also allows turning gestures into commands, to use the usual video door phone system functions or smart activations of home devices.

#### A new way of interacting with the video door phone

- > The built-in voice assistant does not require any voice learning procedure.
- > All functions available on VOG7 can be managed through voice and gesture commands: in addition to door opening and the typical video door phone functions, it is also possible to request to view the outdoor cameras or enable/disable Yokis building automation scenarios.
- > For greater security level, it is possible to request a gesture for door opening command confirmation, to avoid that unwanted commands are sent from outside.
- > For optimal user experience, it is possible to customise voice commands with words or sentences more suited to your preferences.