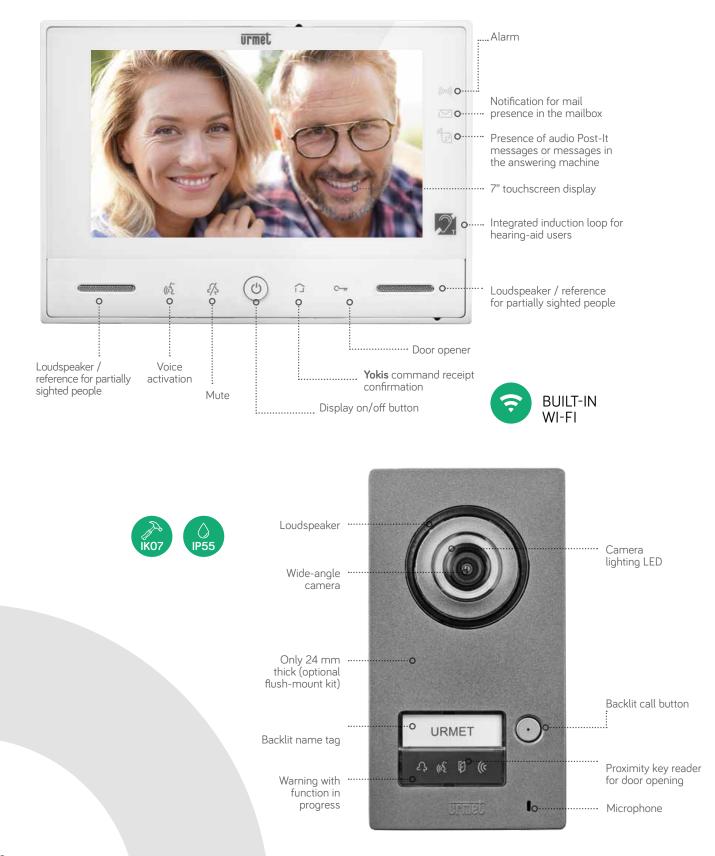

#### NOTE2 KIT WITH BUILT-IN WI-FI

The ease of 2-wire technology in the new kit with call forwarding to smartphone built in the video door phone with even more integrated functions such as video surveillance, access control with digital key, Yokis home control.

## NOTE2 kits with built-in Wi-Fi

NOTE2 is the kit with 2-wire technology that combines ease of installation and advanced features. With the built-in Wi-Fi connection, it is possible to manage video door phone calls, open the gate or driveway door, check outdoor camera shootings and receive alarm notification from your smartphone.

With the NOTE2 kit, the video door phone becomes a multi-function monitor that can manage building automation functions of your home, display the surveillance cameras and be used as thermostat.

Sh. 0

2 wires everywhere

#### **FEATURES**

- > 7" touchscreen video door phone with built-in Wi-Fi for call forwarding function
- > Yokis radio transmitter on board for management of 8 building automation scenarios + 6 composite scenarios with programmable delay
- > 2 programmable local contacts
- > Entry panel with door open or mail in the mailbox detection input
- > Input for temperature sensor and on/off boiler management
- > Electronic POST-IT function
- > Timed MUTE function
- > Zamak entry panel with wide-angle camera (113°H 92°V)
- > Proximity key reader (5/10 keys supplied with the kit)
- > Input for surveillance camera, plus 4 outdoor cameras with dedicated switch
- > Alarm input with notification sent to Urmet CallMe app
- > Instead of call forwarding to smartphone, it is possible to activate the video door phone answering machine function (32 x 10" messages), that allows you to store short video clips for missed calls with date and time

## Even more functions that can be managed via smartphone

The NOTE2 kit makes your home more comfortable: **one home management monitor**, with the ease of **built-in Wi-Fi**, to forward video door phone calls to smartphones when you are not at home.

#### Yokis smart home function management

- > Thanks to the Yokis transmitter on board it is possible to control up to 8 activations of lights, window shutters or curtains and 6 mixed scenarios, each can be operated by pressing a video door phone button. Each button can be customised with a name and a symbol. IT is also possible to create a daily and weekly schedule for each activation/scenario.
- > The video door phone also features 2 buttons to control **2 local contacts for additional services**.
- > The input for Yokis **temperature probe** allows you to use the video door phone as **thermostat**, combining a programmed temperature threshold with the activation of an output contact to control the boiler start-up.

#### Unparalleled expandability and security

- > For each home, it is possible to have up to 4 video door phones with simultaneous call.
- > Each video door phone allows you to perform an intercom call to the other devices installed in the home or to call them simultaneously with a general call. In case of two-family kit, it is also possible to call the video door phone installed in the other home.
- > The video door phone allows you to view **up to 4 surveillance cameras** in sequence, plus a fifth camera directly connected to the video door phone.
- > Using the input for an alarm contact, it is possible to manage an **emergency call**; if connected to the output of an alarm control unit or to an external sensor for smoke, flood detection, etc., the video door phone will signal the alarm condition that will be forwarded to the smartphone connected to the system.