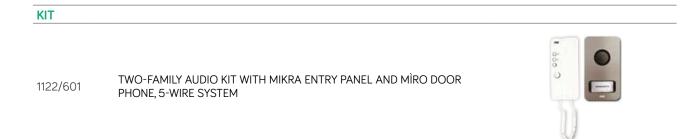

#### VILLA 4+N KIT

The villa kit item no. 1122/601 is suitable for installing an audio system with 1 or 2 inputs for single or two-family house systems.

#### **FEATURES**

- > Preset to manage a second call from entry panel
- > Possibility of adding 2 additional buttons to each door phone for a total of 3 buttons for operating secondary services
- > Possibility of managing up to 2 audio inputs with the addition of a 788/51 relay box, 1122/1 entry panel (one-family)
- > Possibility of connecting up to 2 1150/1 door phones in parallel
- > Max distance 300 m
- > Power supply 12Vac

#### **URMET CALLME**

The 1122/601 audio villa kit with Miro and Mikra is compatible with the CallMe app for call transfer to smartphone: it allows you to forward a door phone call to smartphones and tablets using the **CallMe** App and the addition of the proper 9854/58 device. For further information, please contact the sales network.