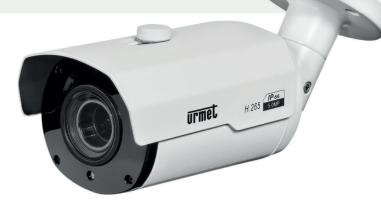

# MORE THAN JUST HIGH DEFINITION VIDEO RECORDINGS.

Customized Video surveillance on the building and the specific requirement. Highresolution Cameras, powerful Recorders, and Intelligent video analysis for more security in every building

Analog Video surveillance systems can with the AHD cameras and hybrid the Recorders from Grothe be modernized. The new devices use existing ones coaxial cable structures and provide surveillance images with up to 5MPX.