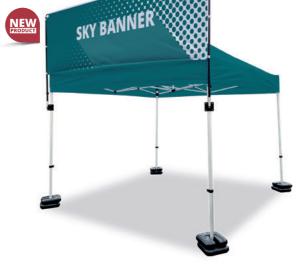

## **Zoom Tent 3x3 Sky Banner**

TEX

Stand out from the crowd with the Sky Banner and its large print area! This horizontal banner attaches easily to the Zoom Tent 3x3 poles using clamp brackets (2 units to be ordered separately). 2 ZT-BASE ballast weights per pole recommended. Compatible with the Zoom Tent 3x3.