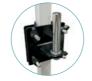

Winder for opening

Bracket to attach a Zoom+ flag

Ensure your event's a success come rain or shine by using an easy to deploy vibrant lightweight aluminium pop-up tent frame system. The Zoom Tent folds out and returns in minutes with tool-free deployment. Dress with a custom full printed canopy, full and half walls. Available in a range of sizes.

Ancillaries

the canopy

Crank to tighten Bracket to attach a Zoom+ flag