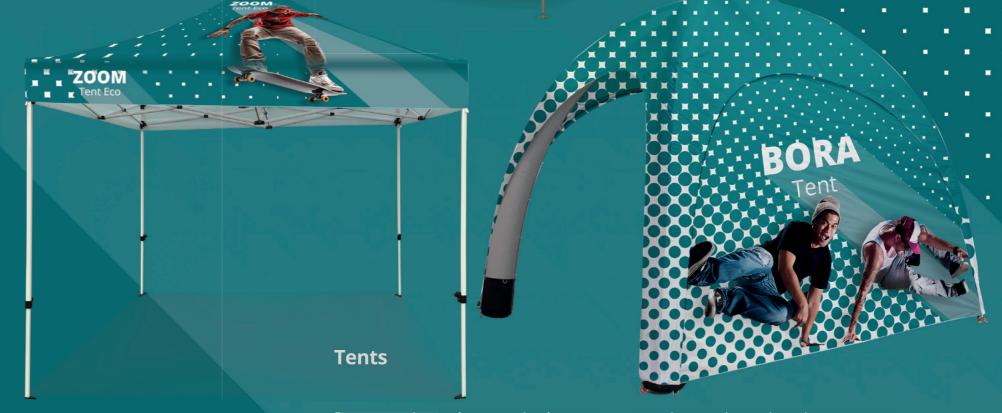

Take advantage of outdoor events with a temporary structure and create additional marketing opportunities.

Offer customers protection and shelter from the weather by choosing custom-printed tents that also provide an attractive brand marketing solution.

Conventional pop-up tents and gazebos are fantastic outdoor or indoor structures which provide a unique way to advertise in a vibrant impactful manner with fully printed canopies and walls.

Constructed from robust steel or aluminium in a variety of sizes that are easy to transport, assemble, deploy and pack away, pop-up tents are ideal for short term events, fairs and exhibitions.

For a more unique and unconventional structure, choose the Bora Inflatable Tent. Simple to inflate for rapid deployment with an appealing eyecatching shape, the Bora, like pop-up tents, also offers optional printed canopies and walls. Customisable areas make highly effective brand

messaging, ensuring maximum impact at events. As with all custom-printed graphics, they can easily be replaced so that hardware is used multiple times, improving return on investment.

130

## **Inflatable tents**

**Bora Tent** 

The Bora Inflatable Tent is a sturdy and attractive option for outdoor displays. Create shade and shelter for a registration desk, refreshment area or meeting point that fully shows off a brand. As one of the largest products in the range, there is plenty of print area on the canopy and backwalls (optional extra) for brand messaging. The backwalls zip in, so can be changed for a different message from the canopy if you wish. The Bora Tent uses trapped air technology: silent and free-standing once inflated.