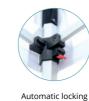

Winder for opening

Bracket to attach a Zoom+ flag

Ensure your event's a success come rain or shine by using an easy to deploy vibrant lightweight aluminium pop-up tent frame system. The Zoom Tent folds out and returns in minutes with tool-free deployment. Dress with a custom full printed canopy, full and half walls. Available in a range of sizes.

Ancillaries

the canopy

Crank to tighten Bracket to attach a Zoom+ flag