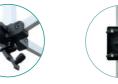

y to deploy vibrant lightweight aluminium pop-up tent frame system. The Zoom Tent folds out and returns in minutes with tool-free deployment. Dress with a custom full printed canopy, full and half walls. Available in a range of sizes.

Aluminium frame, plastic joins

Double-sided (wall, half wall) / single-sided (canopy)

White - Black (standard) / Full Graphic (optional) Hook and loop / Pocket (half wall)

Pegs and ropes (included) Wind resistance Up to 18 mph / 29 km/h Wheeled Standard Bag

| 3x3 frame   | ZT33-XAF-01  | ○ 2920(w) x 3160(h) x 2920(d) mm |
|-------------|--------------|----------------------------------|
| 3x4.5 frame | ZT345-XAF-01 | 4300(w) x 3160(h) x 2920(d) mm   |
| 3x6 frame   | ZT36-XAF-01  | 5800(w) x 3160(h) x 2920(d) mm   |













Ancillaries

the canopy



Crank to tighten Bracket to attach a Zoom+ flag

## **Zoom Tent 3x3 Sky Banner**

TEX

Stand out from the crowd with the Sky Banner and its large print area! This horizontal banner attaches easily to the Zoom Tent 3x3 poles using clamp brackets (2 units to be ordered separately). 2 ZT-BASE ballast weights per pole recommended. Compatible with the Zoom Tent 3x3.

Materia Graphic area Single-sided Graphic colours Full Graphic (optional) Pocket + hook and loop Graphic attachment Up to 18 mph / 29 km/h Wind resistance Transport Bag included







## **Inflatable tents**

**Bora Tent** 



The Bora Inflatable Tent is a sturdy and attractive option for outdoor displays. Create shade and shelter for a registration desk, refreshment area or meeting point that fully shows off a brand. As one of