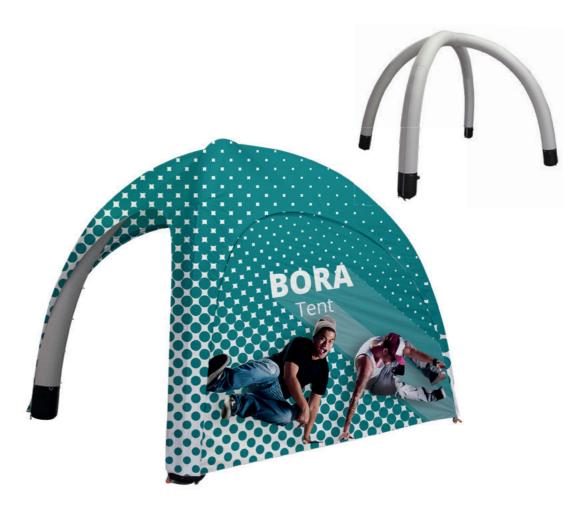

## **Inflatable tents**

**Bora Tent** 

The Bora Inflatable Tent is a sturdy and attractive option for outdoor displays. Create shade and shelter for a registration desk, refreshment area or meeting point that fully shows off a brand. As one of the largest products in the range, there is plenty of print area on the canopy and backwalls (optional extra) for brand messaging. The backwalls zip in, so can be changed for a different message from the canopy if you wish. The Bora Tent uses trapped air technology: silent and free-standing once inflated.

TPU, Polyester inner coat

Graphic area Single-sided

Zip system (standard) / hook and loop (full graphic)

Pegs (optional)

Up to 24 mph / 39 km/h (if pegged) Standard Bag (included)

Bora Tent INFT3-2Z ്രൂ 3200(w) x 2450(h) x 3200(d) mm