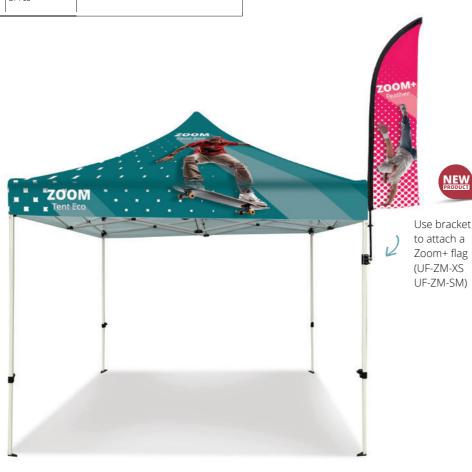

## **Zoom Tent Eco**

TEX

The Zoom Tent Eco is the most cost-effective gazebo in our range. Quick and easy to deploy, the 3x3m tent can easily accommodate a 2.4m wide table making it a great solution for street markets, golf days or sporting events. Made from steel with a white powder coated  $% \left\{ 1,2,...,n\right\}$ finish, the frame easily shelters up to five people and folds completely into a portable wheeled carry bag. Custom fully printed canopy and walling is an optional extra.

Steel frame, plastic joins

Double-sided (wall) / single-sided (canopy)

Ground fixing Pegs and ropes (included) Wind resistance Up to 18 mph / 29 km/h Wheeled standard bag

| Zoom Tent Eco 3x3                             | FD33-SQF | 3310(w) x 3315/3510(h) x 3310(d) mm |
|-----------------------------------------------|----------|-------------------------------------|
|                                               |          |                                     |
| Canopy                                        | FD33-CTW | Colour : White                      |
| Wall                                          | FD33-FWW | Colour : White                      |
|                                               |          |                                     |
| Zoom Tent/Zoom Tent Eco Flag<br>Clamp Bracket | ZT-FCB   |                                     |

Winder for opening

Bracket to attach a Zoom+ flag

Ensure your event's a success come rain or shine by using an easy to deploy vibrant lightweight aluminium pop-up tent frame system. The Zoom Tent folds out and returns in minutes with tool-free deployment. Dress with a custom full printed canopy, full and half walls. Available in a range of sizes.