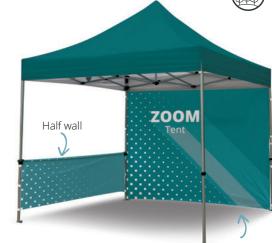

Winder for opening

Bracket to attach a Zoom+ flag

Ensure your event's a success come rain or shine by using an easy to deploy vibrant lightweight aluminium pop-up tent frame system. The Zoom Tent folds out and returns in minutes with tool-free deployment. Dress with a custom full printed canopy, full and half walls. Available in a range of sizes.

Aluminium frame, plastic joins

Double-sided (wall, half wall) / single-sided (canopy)

White - Black (standard) / Full Graphic (optional) Hook and loop / Pocket (half wall)

Pegs and ropes (included) Wind resistance Up to 18 mph / 29 km/h Wheeled Standard Bag