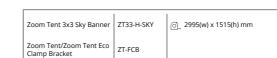

## **Zoom Tent 3x3 Sky Banner**

TEX

Stand out from the crowd with the Sky Banner and its large print area! This horizontal banner attaches easily to the Zoom Tent 3x3 poles using clamp brackets (2 units to be ordered separately). 2 ZT-BASE ballast weights per pole recommended. Compatible with the Zoom Tent 3x3.

Steel frame, plastic joins

Double-sided (wall) / single-sided (canopy)

Ground fixing Pegs and ropes (included) Wind resistance Up to 18 mph / 29 km/h Wheeled standard bag

| Zoom Tent Eco 3x3                             | FD33-SQF | 3310(w) x 3315/3510(h) x 3310(d) mm |
|-----------------------------------------------|----------|-------------------------------------|
|                                               |          |                                     |
| Canopy                                        | FD33-CTW | Colour : White                      |
| Wall                                          | FD33-FWW | Colour : White                      |
|                                               |          |                                     |
| Zoom Tent/Zoom Tent Eco Flag<br>Clamp Bracket | ZT-FCB   |                                     |