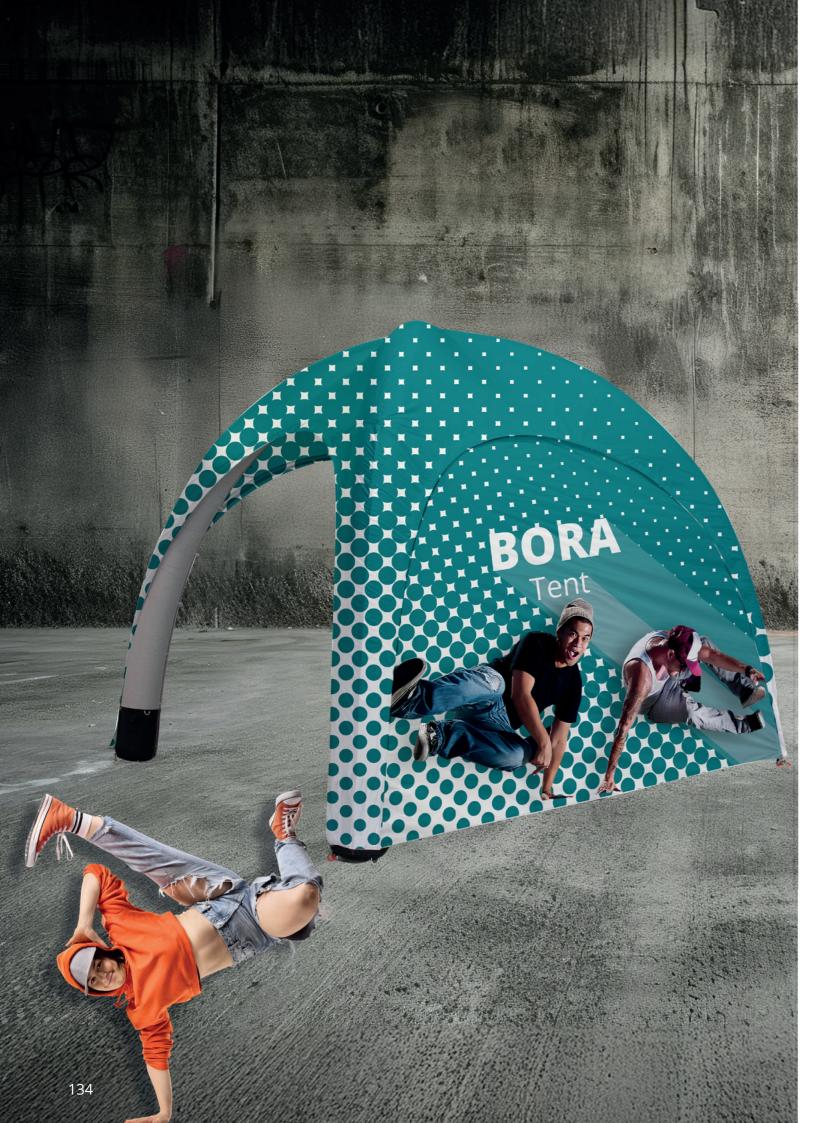

## **Inflatable tents**

**Bora Tent** 

The Bora Inflatable Tent is a sturdy and attractive option for outdoor displays. Create shade and shelter for a registration desk, refreshment area or meeting point that fully shows off a brand. As one of the largest products in the range, there is plenty of print area on the canopy and backwalls (optional extra) for brand messaging. The backwalls zip in, so can be changed for a different message from the canopy if you wish. The Bora Tent uses trapped air technology: silent and free-standing once inflated.

TPU, Polyester inner coat

Graphic area Single-sided

Zip system (standard) / hook and loop (full graphic)

Pegs (optional)

Up to 24 mph / 39 km/h (if pegged) Standard Bag (included)

Bora Tent INFT3-2Z ്രൂ 3200(w) x 2450(h) x 3200(d) mm