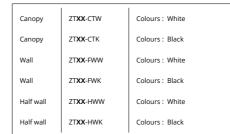

Steel frame, plastic joins

Double-sided (wall) / single-sided (canopy)

Ground fixing Pegs and ropes (included) Wind resistance Up to 18 mph / 29 km/h Wheeled standard bag

| Zoom Tent Eco 3x3                             | FD33-SQF | 3310(w) x 3315/3510(h) x 3310(d) mm |
|-----------------------------------------------|----------|-------------------------------------|
|                                               |          |                                     |
| Canopy                                        | FD33-CTW | Colour : White                      |
| Wall                                          | FD33-FWW | Colour : White                      |
|                                               |          |                                     |
| Zoom Tent/Zoom Tent Eco Flag<br>Clamp Bracket | ZT-FCB   |                                     |