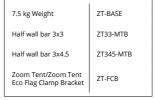

Steel frame, plastic joins

Double-sided (wall) / single-sided (canopy)

Ground fixing Pegs and ropes (included) Wind resistance Up to 18 mph / 29 km/h Wheeled standard bag

| Zoom Tent Eco 3x3                             | FD33-SQF | 3310(w) x 3315/3510(h) x 3310(d) mm |
|-----------------------------------------------|----------|-------------------------------------|
|                                               |          |                                     |
| Canopy                                        | FD33-CTW | Colour : White                      |
| Wall                                          | FD33-FWW | Colour : White                      |
|                                               |          |                                     |
| Zoom Tent/Zoom Tent Eco Flag<br>Clamp Bracket | ZT-FCB   |                                     |