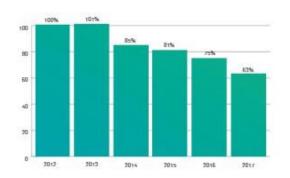

#### JTVIKLING AV UTSLIPP

**-12,0**%

Total sammenliknbar reduksjon f alle 40 partnere som har vært me lem i perioden 2016-2017\*