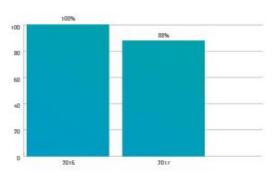

# Klimapartnere

Arendal kommune startet nettverket Klimapartnere i 2009

50 partnere på Agder Spredt seg til andre regioner.

9 partnere medlem 2009 - 2017 redusert utslippet med 57%