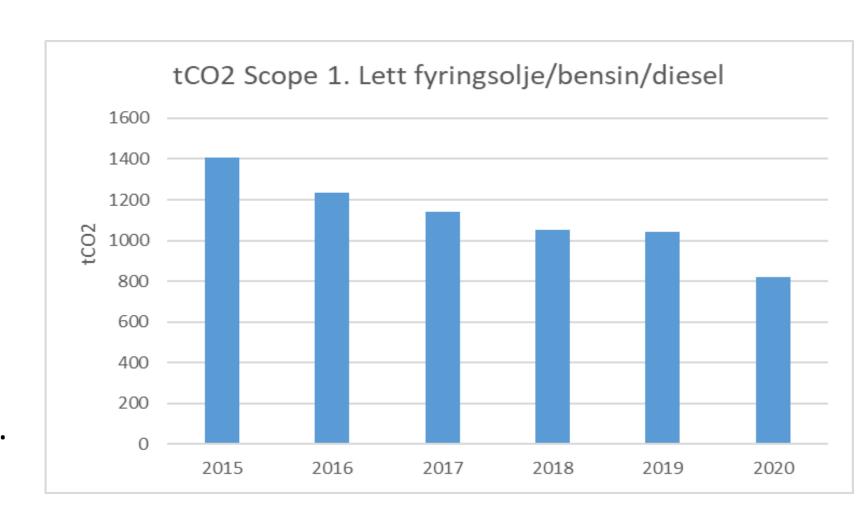

| Ansvar                                              |                    |                |      |      |      | Redus                               | ert utslipp | i tonn |  |













#### Kommunale planer/styringsdokumenter:

- Kommuneplanens samfunnsdel
- Kommuneplanens arealdel
- Kommunedelplan Klima og energi
- Næringspolitisk handlingsplan
- Næringsarealstrategi
   Planstrategi 2020-2023

Handlings- og økonomiplan 2022-2025







# Instituionalize climate and environmental work



## Climate and environmental management group 2019-2023





#### Action: Reduce the use of fossil fuels and heating oil

Arendal became «oil-free» in 2015.

- No oil heating in municipal buildings.
- In 2020, oil
   heating was
   banned in Norway.



#### Action: 100 % electric vehicles

Carpool for employees.

Electric bikepool for employees.

Established care sharing scheme/Move About





# Action: 100 % electric vehicles Municipal enterprises/Agder County

**Electric busses – Agder County** 



Renovation: Electric waste truck and electric truck



### Action: Reduce energy consumption

All municipal building are oil-free from 2015. New school, 1900 m2 solar panels- 300 000,kWh/year

Saulekilen sewage treatment plant make electricity from the sewage. Replaces use of oil for heating.



## **Driver kraftverk** å byens kloakk



Her viser overingeniør Knut Berg-Larsen produseres massevis av strøm. Nå viser stolt frem Arendal kommunes nye kraft-

Action: Reduce emissions from sea transport.

Electric leasure boats
Shore power at Are