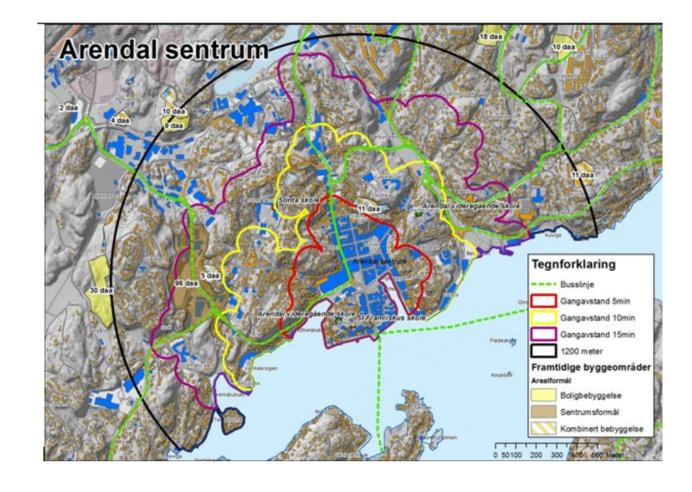

# Arealstrategikart 2021 - 2033 Kilsund Kollektivakser ATP Regionalt viktige næringsklynger og utviklingsområder Bysentrum Lokalt viktige næringsklynger og utviklingsområder — Hovedakse Lokalsenter - Jernbane Næringsarealer Sentrumsområde /// Markagrense

# The spatial plan and spatial strategy. «Proximity to everything» Knutepunkt Samle og ikke spre

#### Area-Transport-PLAN:

- Fremtidsbildet: Nærhet
   til alt Godt sted å bo
- Utbyggingsstrategi: 80%

   i knutepunkt langs
   kollektivakse
- Transportstrategi:

   Transportvekst skal tas
   via kollektiv, sykkel og
   gange