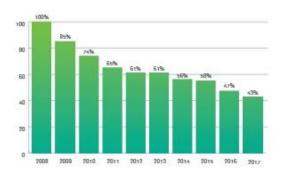

# Klimapartnere

Arendal kommune startet nettverket Klimapartnere i 2009

50 partnere på Agder Spredt seg til andre regioner.

9 partnere medlem 2009 - 2017 redusert utslippet med 57%