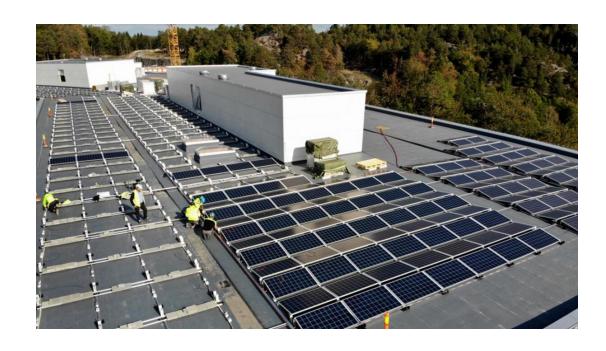

### Action: Reduce energy consumption

All municipal building are oil-free from 2015. New school, 1900 m2 solar panels- 300 000,kWh/year

Saulekilen sewage treatment plant make electricity from the sewage. Replaces use of oil for heating.