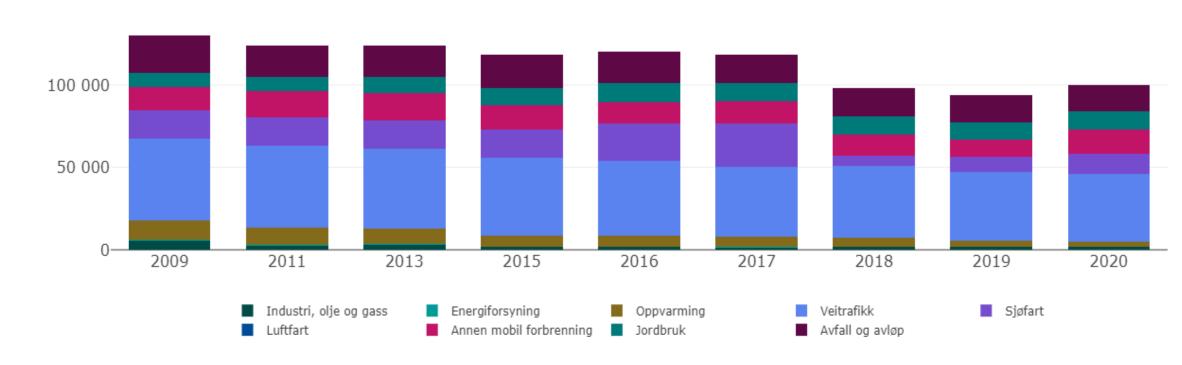

fra FN-systemet i Arendal i dag for å diskutere hvordan FN kan bli klimanøytralt.

Møtet ble lagt til Arendal fordi Norge har vært tydelige på at de ønsker å støtte dette FN-initiativet, og fordi GRID stiller i første rekke når det kommer til å gjøre egen bedrift klimanøytral.

 Det å være klimanøytral betyr at du måler de utslippene du har av klimagasser for deretter å redusere disse på forskjellig vis.
 Det du sitter igjen med etter re-



KLIMABY: Ordfører Torill R. Larsen, statssekretær i Miljøverndepartementet, Henriette Westerin, spesialrådgiver for GRID Arendal, Svein Tveitdal, og FN Direktør Janus Pasztor skal alle diskutere klimanøytralitet i Arendal i dag.



# Emissions of greenhouse gases 2009-2020, Arendal

#### Sektorfordelte utslipp per år Arendal

Kilde: Miljødirektoratet





tonn CO2-ekvivalenter

## Climate accounts 2020, Arendal municipality's operations





# Climate Budget, introduced from 2021

The Climate Budget provides an overview of climate measures, costs and expected emission reductions.

The measures refer to the adopted Action Plan for Climate and Energy.

kostnader knyttet til gjennomføringen av tiltaket. Disse er sortert sektorvis, som vist i tabellen under.

| Nr.  | Prioriterte klimatiltak                                                                | Ansvar                                              | Finansiering       | Kostnader MNOK |      |      |      | Redusert utslipp i tonn<br>CO2 eky. |             |        |  |
|------|----------------------------------------------------------------------------------------|----------------