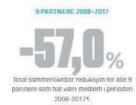

# Klimapartnere

Arendal kommune startet nettverket Klimapartnere i 2009

50 partnere på Agder Spredt seg til andre regioner.

9 partnere medlem 2009 - 2017 redusert utslippet med 57%