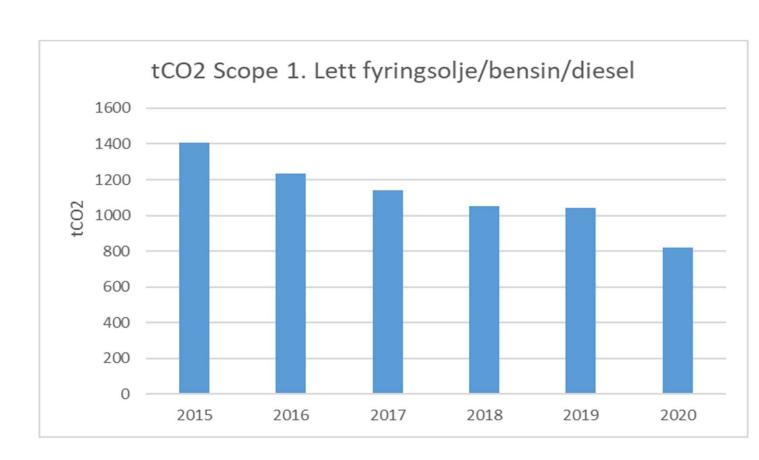

|                                                                                        | Ansvar                                              |                    |                |      |      | Redusert utslipp i tonn |                                     |       |       |  |













- Kommuneplanens samfunnsdel
- Kommuneplanens arealdel
- Kommunedelplan Klima og energi
- Næringspolitisk handlingsplan
- Næringsarealstrategi

Planstrategi 2020-2023

Handlings- og økonomiplan 2022-2025







# Instituionalize climate and environmental work



## Climate and environmental management group 2019-2023





### Action: Reduce the use of fossil fuels and heating oil

Arendal became «oil-free» in 2015.

- No oil heating in municipal buildings.
- In 2020, oil heating was banned in Norway.



### **Action: 100 % electric vehicles**

Carpool for employees.

Electric bikepool for employees.

Established care sharing scheme/Move About





# Action: 100 % electric vehicles Municipal enterprises/Agder County

### **Electric busses – Agder County**



# Renovation: Electric waste truck and electric truck



### Action: Reduce energy consumption

All municipal building are oil-free from 2015.

New school, 1900 m2 solar panels- 300 000,kWh/year

Saulekilen sewage treatment plant make electricity from the sewage. Replaces use of oil for heating.



# Driver kraftverk på byens kloakk Her viser overingeniør Knut Berg-Larsen stolt frem Arendal kommunes nye kraftandre kommuner interesse for prosjektet.

Action: Reduce emissions from sea transport.

Electric leasure boats
Shore power at A