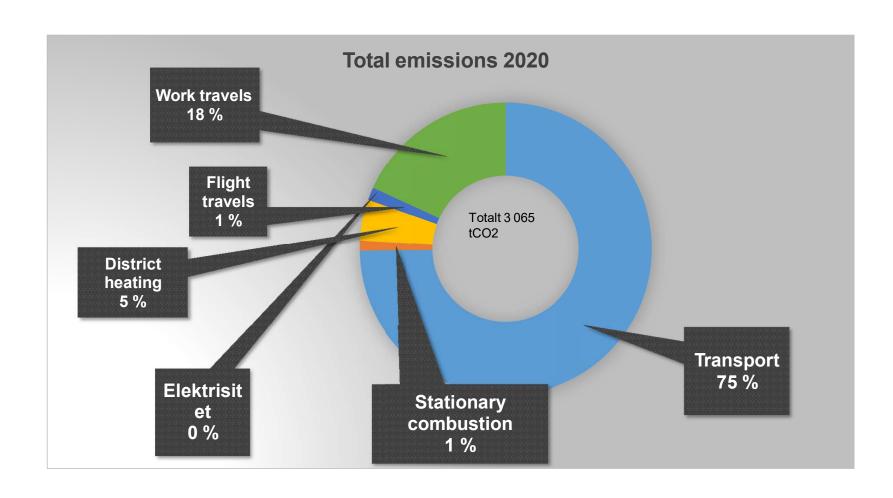

r å diskutere hvordan FN kan bli klimanøytralt.

Møtet ble lagt til Arendal fordi Norge har vært tydelige på at de ønsker å stotte dette FN-initiativet, og fordi GRID stiller i første rekke når det kommer til å gjøre egen bedrift klimanøytral

 Det å være klimanøytral betyr at du måler de utslippene du har av klimagasser for deretter å redusere disse på forskjellig vis.
 Det du sitter ivjen med etter re-



KLIMABY: Ordfører Torill R. Larsen, statssekretær i Miljøverndepartementet, Henriette Westerin, spesialrådgiver for GRID Arendal, Svein Tveitdal, og FN Direktør Janus Pasztor skal alle diskutere klimanøytralitet i Arendal i dag.



#### Sektorfordelte utslipp per år Arendal

Kilde: Miljødirektoratet





tonn CO2-ekvivalenter

# Climate accounts 2020, Arendal municipality's operations





# Climate Budget, introduced from 2021

The Climate Budget provides an overview of climate measures, costs and expected emission reductions.

The measures refer to the adopted Action Plan for Climate and Energy.

kostnader knyttet til gjennomføringen av tiltaket. Disse er sortert sektorvis, som vist i tabellen under.

| Nr.                                                                         | Prioriterte klimatiltak                                                                | Ansvar                                              | Finansiering       | Kostnader MNOK |      |      |                         | Redusert utslipp i tonn<br>CO2 eky. |       |       |  |
|-----------------------------------------------------------------------------|---------------------------------------