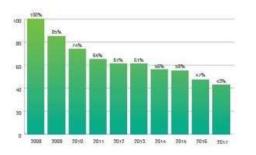

# Klimapartnere

Arendal kommune startet nettverket Klimapartnere i 2009

50 partnere på Agder Spredt seg til andre regioner.

9 partnere medlem 2009 - 2017 redusert utslippet med 57%

### **UTVIKLING AV UTSLIPP**

22 PARTNERE 2012-2017

\*) uten prozenzatalipp og kollektivir ampert tir Acat Agder tylkoskoremi

34 PARTNERE 2016-2017