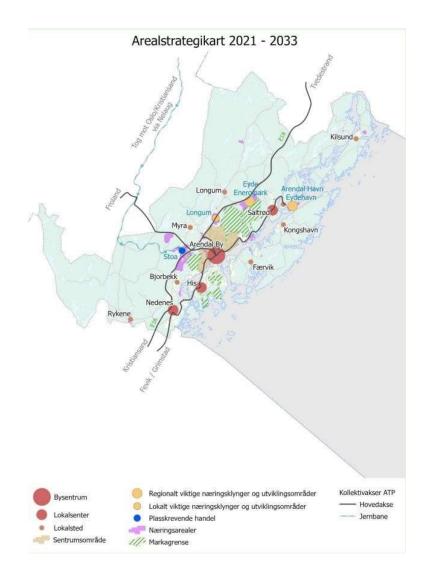

# The spatial plan and spatial strategy. «Proximity to everything» Knutepunkt Samle og ikke spre

### Area-Transport-PLAN:

- Fremtidsbildet: Nærhet til alt – Godt sted å bo
- Utbyggingsstrategi: 80%

   i knutepunkt langs
   kollektivakse
- Transportstrategi:
   Transportvekst skal tas
   via kollektiv, sykkel og
   gange