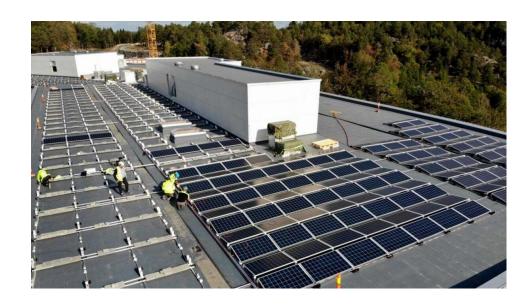

### Action: Reduce energy consumption

All municipal building are oil-free from 2015.

New school, 1900 m2 solar panels- 300 000,kWh/year

Saulekilen sewage treatment plant make electricity from the sewage. Replaces use of oil for heating.