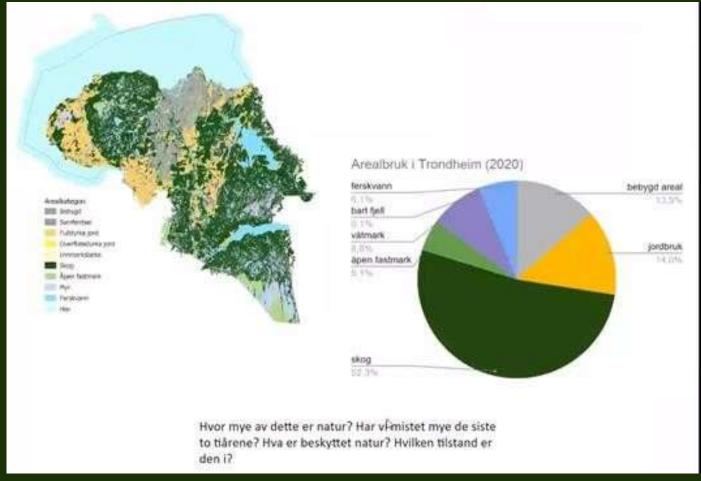

### Area accounting - an analysis tool for the areas in Arendal

Foil fra Trondheim kommune