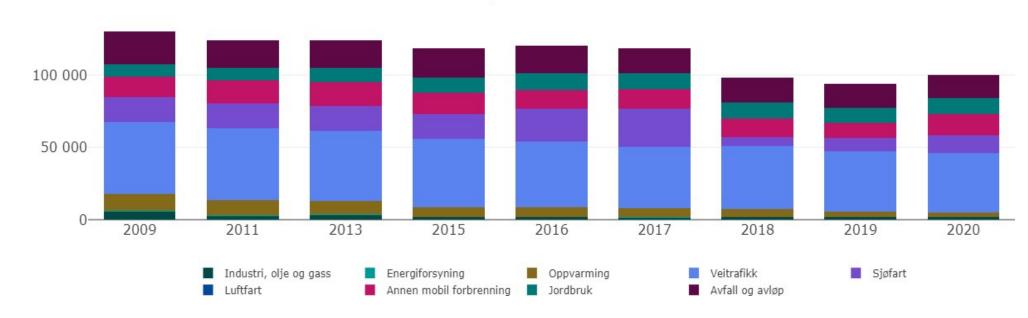

#### Sektorfordelte utslipp per år Arendal

Kilde: Miljødirektoratet

tonn CO2-ekvivalenter