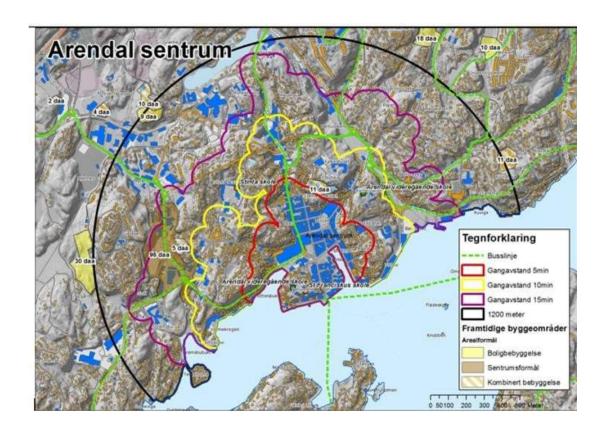

# The spatial plan and spatial strategy. «Proximity to everything» Knutepunkt Samle og ikke spre

### Area-Transport-PLAN:

- Fremtidsbildet: Nærhet til alt – Godt sted å bo
- Utbyggingsstrategi: 80%

   i knutepunkt langs
   kollektivakse
- Transportstrategi:
   Transportvekst skal tas
   via kollektiv, sykkel og
   gange