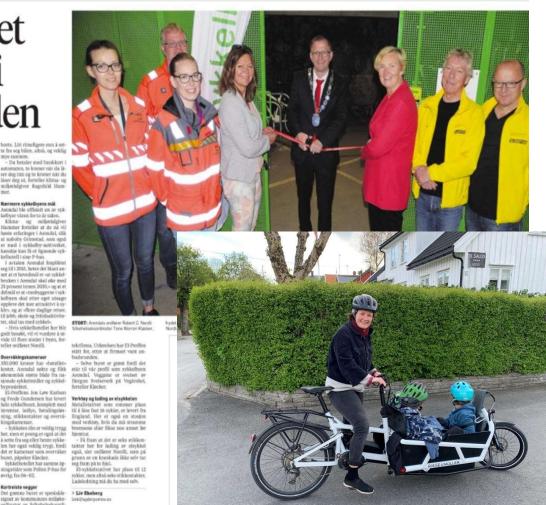

# Dette hotellet er det eneste i sitt slag i verden

å bruke Arendals nyeste hotell - her din rullende venn trygt kan lade seg mens du er på byen.

ens første sykkelhotell! Dette er - purkering i har påglet lenge.

les, og at «flere daglige reise

onale sykkelmidler og sykkel-

El-Proffens Jon Law Karlsen g Frode Gundersen har levert ole sykkelburet, komplett med inventor, ledlys, becalingsies

kingskamener.

– Sykkelen dies er veldig trygg her, men er poeng er også at det en her også veldig trygt, fordi let er kameraer som overväker ouret, pispeker Klocker. Sykke/botellet har samme apngstider som Pollen P-hus for

Kortreiste vegger

STERRELHOTELL ARENDAL: Droferer Robert C. Nordii, Tone Women Klacker og Ragnfild Hammer i ford med

ing begivenheten. Worten Klacker forteller at at-- l'antastisk at vi nå ågstor by-beidet med å tilby trygg sykkal-te fra seg bilen, altså, og veklig - Du betaler med bunkkor: I

nema de lasser agel a entrara.

Det er det ikke lenger a nom
grann til, for mandag åpret a nomedt.

Sykkerhovedstadens første oyk.

Men forhåpentlig kan det bli

Hammer forteller at de ak vil haffattell i Pollen P-has, nett ved farre framover, for her kan dyre instance erfaringer i Aevadal, silk instangangen til skatehallen. sykler stå helt trygt, for fire krout noboby Grimstad, som også-