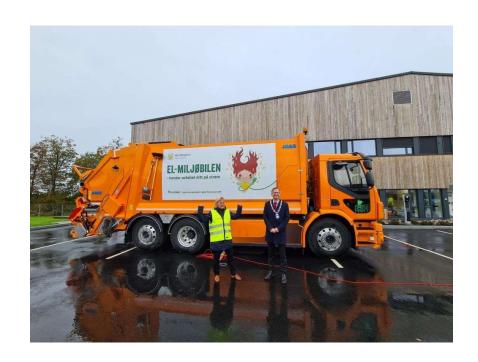

nsdel
- Kommuneplanens arealdel
- Kommunedelplan Klima og energi
- Næringspolitisk handlingsplan
- Næringsarealstrategi

Planstrategi 2020-2023

Handlings- og økonomiplan 2022-2025







# Instituionalize climate and environmental work



## Climate and environmental management group 2019-2023





### Action: Reduce the use of fossil fuels and heating oil

Arendal became «oil-free» in 2015.

- No oil heating in municipal buildings.
- In 2020, oil heating was banned in Norway.



### **Action: 100 % electric vehicles**

Carpool for employees.

Electric bikepool for employees.

Established care sharing scheme/Move About





# Action: 100 % electric vehicles Municipal enterprises/Agder County

### **Electric busses – Agder County**



# Renovation: Electric waste truck and electric truck



### Action: Reduce energy consumption

All municipal building are oil-free from 2015.

New school, 1900 m2 solar panels- 300 000,kWh/year

Saulekilen sewage treatment plant make electricity from the sewage. Replaces use of oil for heating.



# Driver kraftverk på byens kloakk Her viser overingeniør Knut Berg-Larsen stolt frem Arendal kommunes nye kraftandre kommuner interesse for prosjektet.

Action: Reduce emissions from sea transport.

Electric leasure boats
Shore power at Arendal Port

**Charging plan for electric boats** 

Norways first festival for electric boats – LYDLØS, (17.-18. juni 2022!)

LYDLØS https://www.facebook.com/lydlosfestival





### Action: Reduce the need for car transport, increase use of biking and walking



Bike parking at schools

# Dette hotellet er det enes