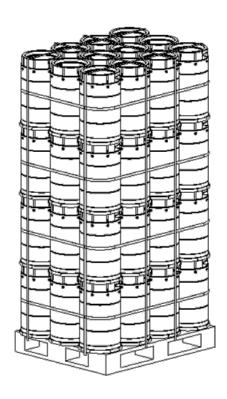

# 7. Palletizing

# Empty keg

| Pallet size                           | 1200x1000x110mm, one-way |
|---------------------------------------|--------------------------|
| No. of layers                         | 4                        |
| Kegs per layer                        | 12                       |
| Kegs per pallet                       | 48                       |
| Orientation                           | Upside up                |
| Height                                | 2.4m                     |
| Weight                                | 273kg                    |
| Pallets are wrapped with stretch film |                          |

# Filled keg

| No. of layers            | 3         |
|--------------------------|-----------|
| Kegs per layer           | 12        |
| Kegs per pallet          | 36        |
| Orientation              | Upside up |
| Height                   | 1.88m     |
| Max. layers in warehouse | 8         |