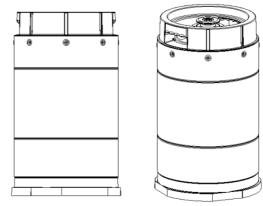

# 30L reusable keg

### 1. Dimensions/Volume/Weight

| Diameter           | 338 mm |
|--------------------|--------|
| Height             | 576mm  |
| Volume             | 30.8 L |
| Weight (empty keg) | 5.3 kg |

### 2. Materials

| Inner bag                  | 9 layers laminate, Multi layers high barrier |
|----------------------------|----------------------------------------------|
| Valve                      | POM (food grade)                             |
| Spear housing              | POM (food grade)                             |
| Springs (food contact)     | Stainless Steel 304                          |
| Springs (non food contact) | Spring steel plated                          |
| Seals                      | TPE (food grade)                             |
| Keg                        | HDPE, glass fiber, epoxy                     |
| Others                     | HDPE                                         |