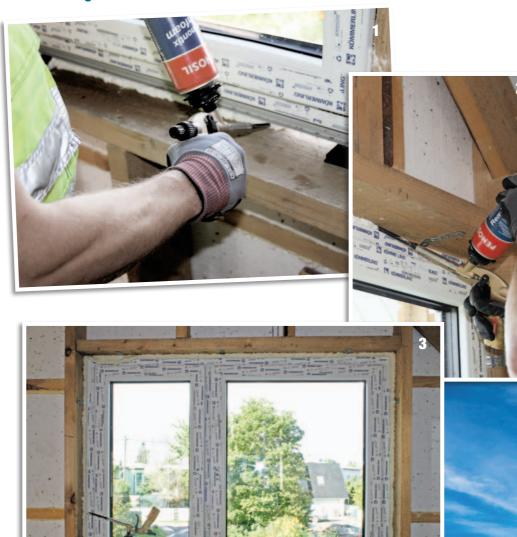

## STEP 6

Install the window frame and the seal all the gaps with mounting foam. congratulations - the window is now installed!