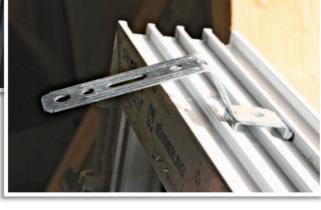

## TOOLS Electric drill Spirit level Tape-measure Magnetic bits and drill sockets Cordless screwdriver Drill Ø 6 • Drill Ø 13 Light hammer

# MATERIAL Screws

The right angle is





## STEP 1

Start the mounting process by placing all the window clamps to their right position. Do it always before placing window in it's hole.









## STEP 2

Prepare the window hole for the installation process. Place construction wedges to the bottom of a prepared window hole.









Make sure the window is plumbed perfectly from





## **STEP 5**

3

Set the clamp screw as close to the frame as possible.



## STEP 6

Install the window frame and the seal all the gaps with mounting foam. congratulations - the window is now installed!



## STEP 7



## **PLASTO**®

## AKNAD • UKSED

### **INSTALLATION GUIDE**