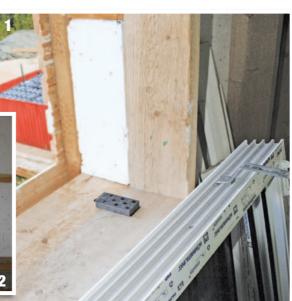

## STEP 2

Prepare the window hole for the installation process. Place construction wedges to the bottom of a prepared window hole.

Make sure the window is plumbed perfectly from