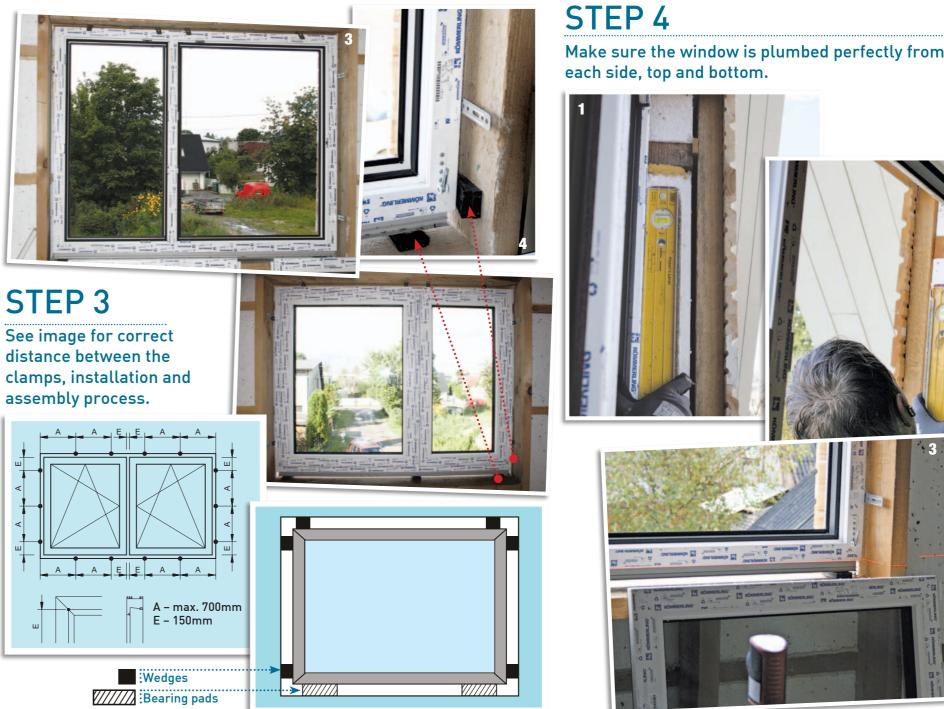

## STEP 2

Prepare the window hole for the installation process. Place construction wedges to the bottom of a prepared window hole.

Make sure the window is plumbed perfectly from

## **STEP 5**

3

Set the clamp screw as close to the frame as possible.