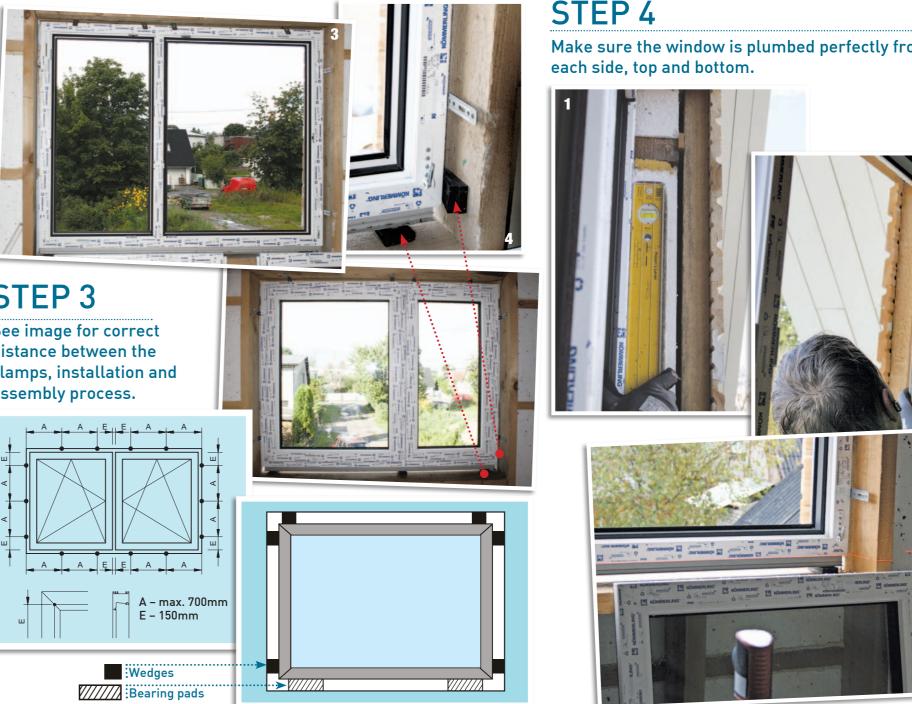

## STEP 1

Start the mounting process by placing all the window clamps to their right position. Do it always before placing window in it's hole.