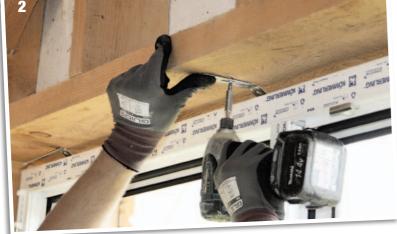

## TOOLS Electric drill Spirit level Tape-measure Magnetic bits and drill sockets Cordless screwdriver Drill Ø 6 • Drill Ø 13 Light hammer

# MATERIAL Screws

The right angle is





## STEP 1

Start the mounting process by placing all the window clamps to their right position. Do it always before placing window in it's hole.









## STEP 2

Prepare the window hole for the installation process. Place construction wedges to the bottom of a prepared window hole.









Make sure the window is plumbed perfectly from





## **STEP 5**

3

Set the clamp screw as close to the frame as possible.



## STEP 6

Install the window frame and the seal all the gaps with mounting foam. congratulations - the window is now installed!



## STEP 7



## **PLASTO**®

## AKNAD • UKSED

### **INSTALLATION GUIDE**