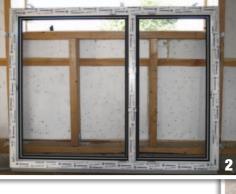

## STEP 2

Prepare the window hole for the installation process. Place construction wedges to the bottom of a prepared window hole.

Make sure the window is plumbed perfectly from