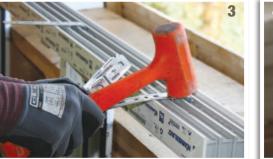

## TOOLS Electric drill Spirit level Tape-measure Magnetic bits and drill sockets Cordless screwdriver Drill Ø 6 • Drill Ø 13 Light hammer

# MATERIAL Screws

The right angle is





## STEP 1

Start the mounting process by placing all the window clamps to their right position. Do it always before placing window in it's hole.









## STEP 2

Prepare the window hole for the installation process. Place construction wedges to the bottom of a prepared window hole.









Make sure the window is plumbed perfectly from





## **STEP 5**

3

Set the clamp screw as close to the frame as possible.



## STEP 6

Install the window frame and the seal all the gaps with mounting foam. congratulations - the window is now installed!



## STEP 7



## **PLASTO**®

## AKNAD • UKSED

### **INSTALLATION GUIDE**