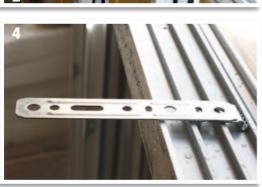

## STEP 1

Start the mounting process by placing all the window clamps to their right position. Do it always before placing window in it's hole.