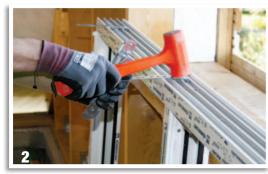

## STEP 2

Prepare the window hole for the installation process. Place construction wedges to the bottom of a prepared window hole.

Make sure the window is plumbed perfectly from