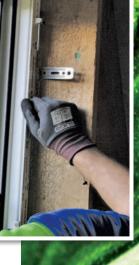

## STEP 2

Prepare the window hole for the installation process. Place construction wedges to the bottom of a prepared window hole.

Make sure the window is plumbed perfectly from