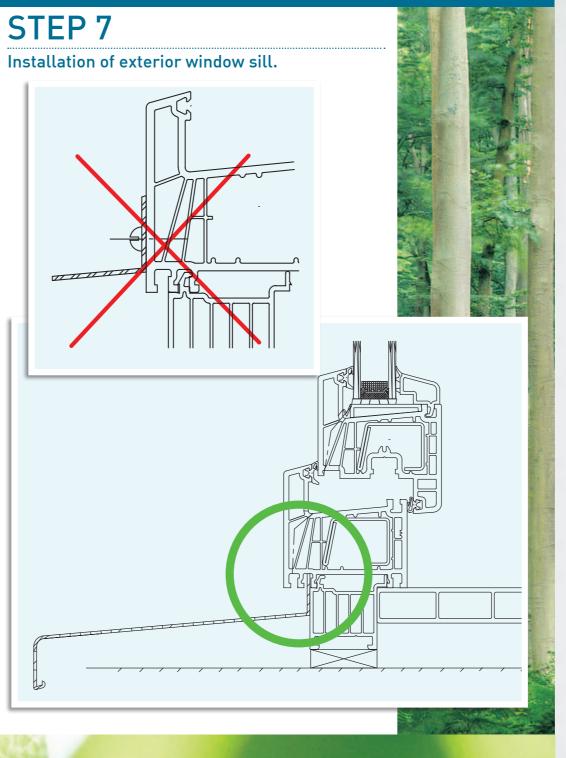

## TOOLS Electric drill Spirit level Tape-measure Magnetic bits and drill sockets Cordless screwdriver Drill Ø 6 • Drill Ø 13 Light hammer

# MATERIAL Screws

The right angle is





## STEP 1

Start the mounting process by placing all the window clamps to their right position. Do it always before placing window in it's hole.









## STEP 2

Prepare the window hole for the installation process. Place construction wedges to the bottom of a prepared window hole.









Make sure the window is plumbed perfectly from





## **STEP 5**

3

Set the clamp screw as close to the frame as possible.



## STEP 6

Install the window frame and the seal all the gaps with mounting foam. congratulations - the window is now installed!



## STEP 7



## **PLASTO**®

## AKNAD • UKSED

### **INSTALLATION GUIDE**