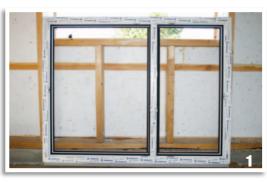

## STEP 1

Start the mounting process by placing all the window clamps to their right position. Do it always before placing window in it's hole.