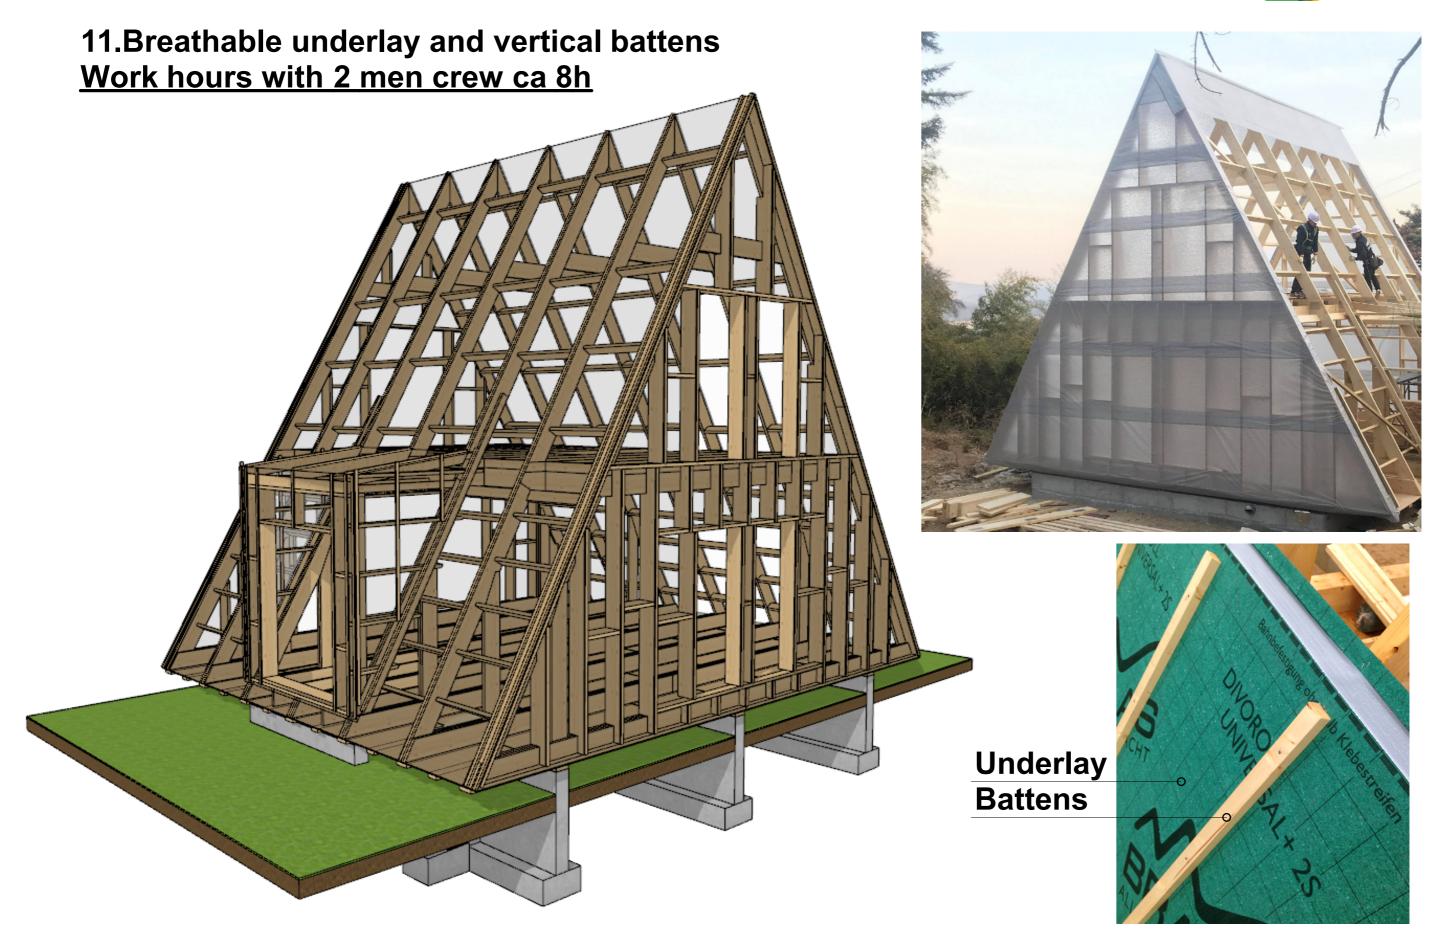

# 13.Horizontal battens for roofing and cladding <u>Work hours with 2 men crew ca 16h</u>