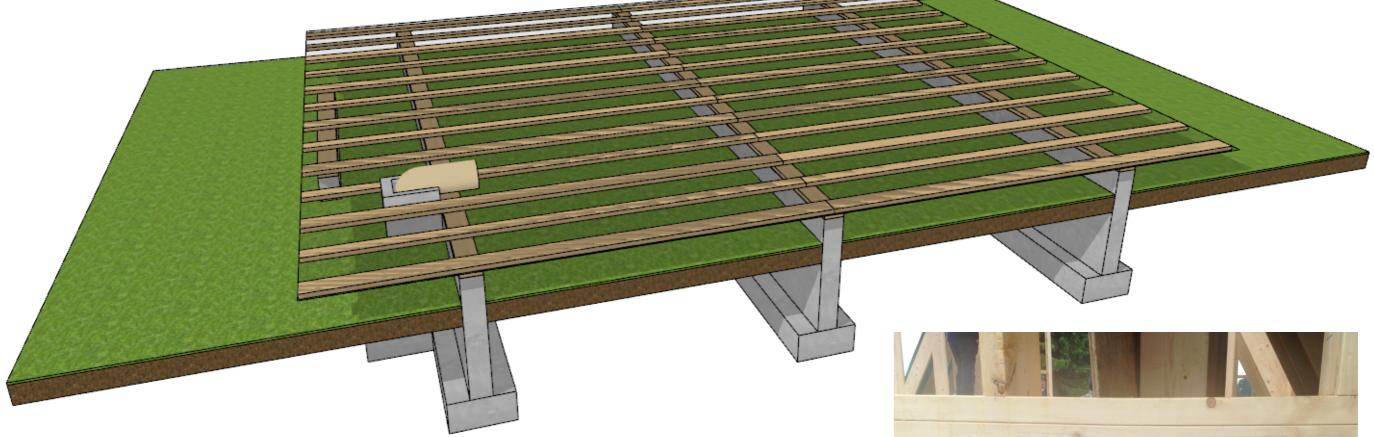

# 5.OSB-plate installation <u>Work hours with 2 men crew ca 4h</u>

# 6.Assemble and install lower part of the trusses Work hours with 2 men crew ca 2h per truss