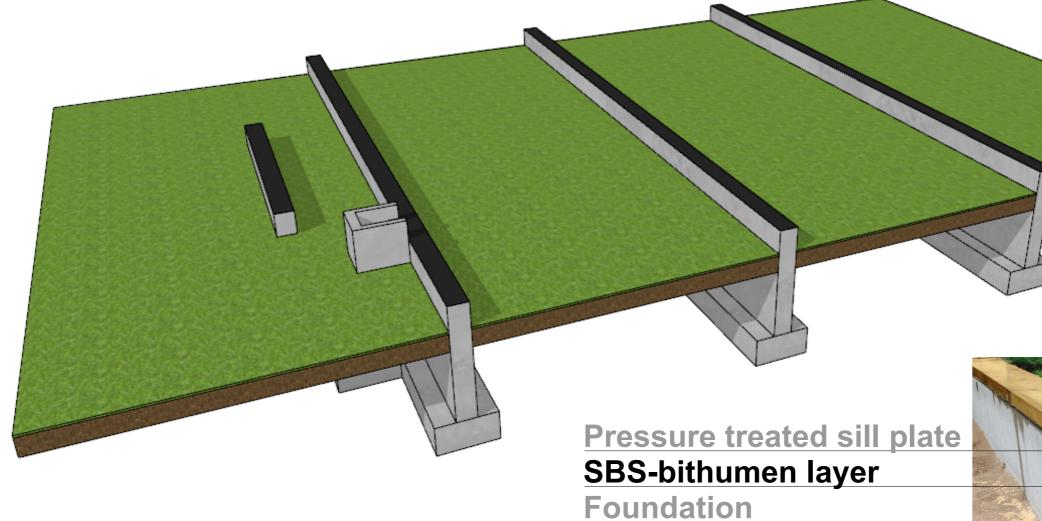

1.SBS-bithumen layer between concrete and pressure treated sill plate <u>Work hours with 2 men crew ca 1h</u>

## 2.Pressure treated timber sill plate Work hours with 2 men crew ca 2h

# Pressure treated sill plate SBS-bithumen layer

Foundation