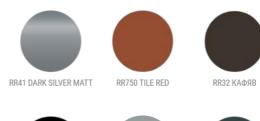

dent mesh under OSB-plate Work hours with 2 men crew ca 2h



Trusses

OSB-plate

Rodent mesh

Battens to support OSB-plate Pressure treated sill plate





# 5.OSB-plate installation <u>Work hours with 2 men crew ca 4h</u>





# 6.Assemble and install lower part of the trusses Work hours with 2 men crew ca 2h per truss





# 7.Assemble and install upper part of the trusses Work hours with 2 men crew ca 2h per truss











# 9.Install gable walls Work hours with 2 men crew ca 16h







# 10.Install dormer <u>Work hours with 2 men crew ca 8h</u>





Θ





# 12.Install Doors and Windows Work hours with 2 men crew ca 8h









# 13.Horizontal battens for roofing and cladding <u>Work hours with 2 men crew ca 16h</u>









## 14.Roofing material Work hours with 2 men crew ca 24h













RR887 CHOCOLATE BROWN