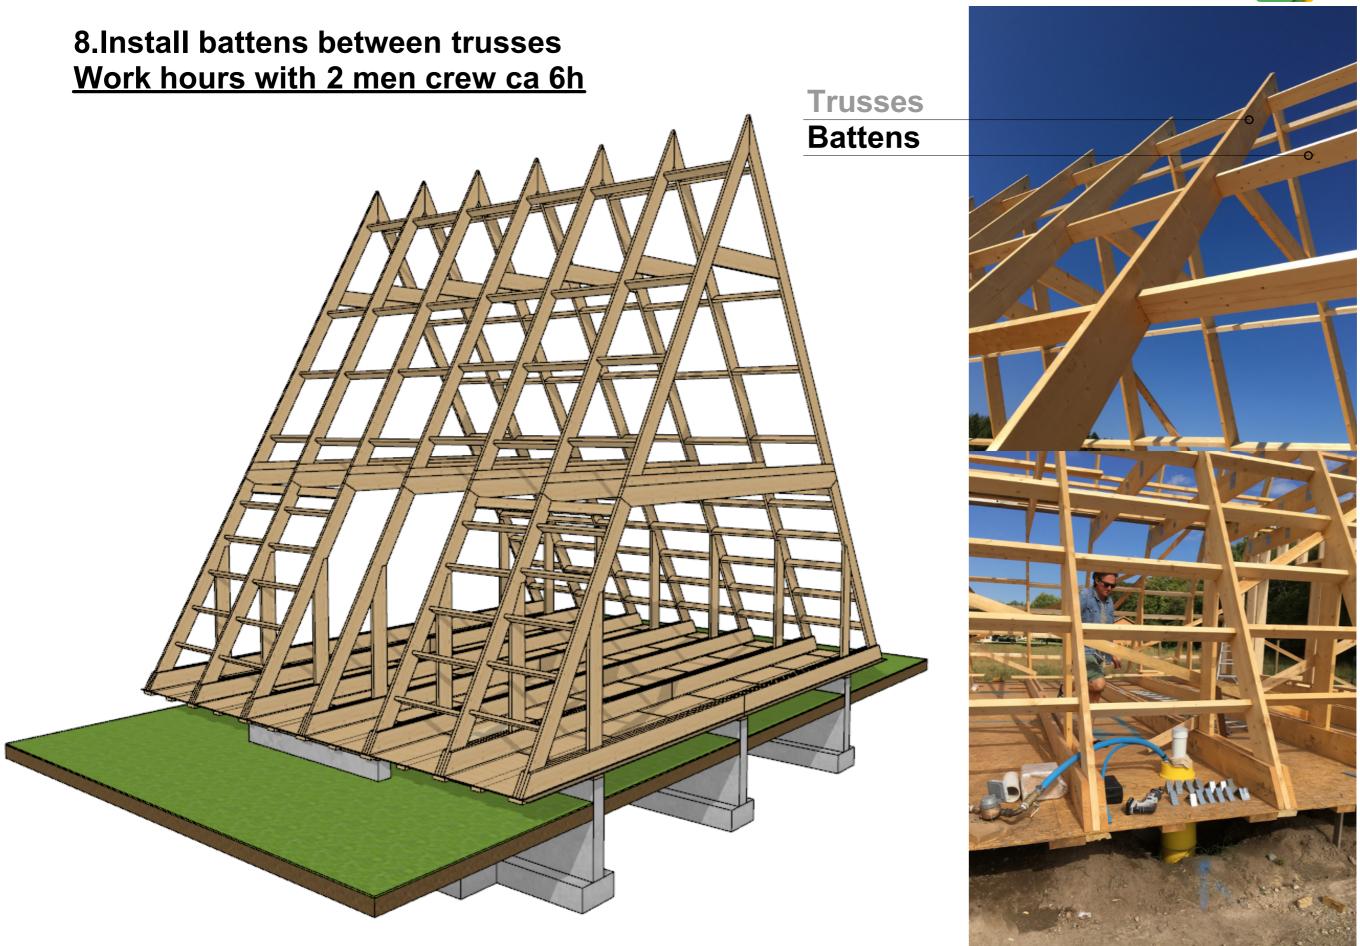

# 13.Horizontal battens for roofing and cladding <u>Work hours with 2 men crew ca 16h</u>