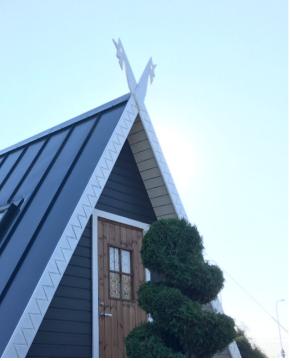

rew ca 2h



Trusses

OSB-plate

Rodent mesh

Battens to support OSB-plate Pressure treated sill plate





# 5.OSB-plate installation <u>Work hours with 2 men crew ca 4h</u>





# 6.Assemble and install lower part of the trusses Work hours with 2 men crew ca 2h per truss





# 7.Assemble and install upper part of the trusses Work hours with 2 men crew ca 2h per truss











# 9.Install gable walls Work hours with 2 men crew ca 16h







# 10.Install dormer <u>Work hours with 2 men crew ca 8h</u>





Θ





# 12.Install Doors and Windows Work hours with 2 men crew ca 8h









# 13.Horizontal battens for roofing and cladding <u>Work hours with 2 men crew ca 16h</u>









## 14.Roofing material Work hours with 2 men crew ca 24h













RR887 CHOCOLATE BROWN