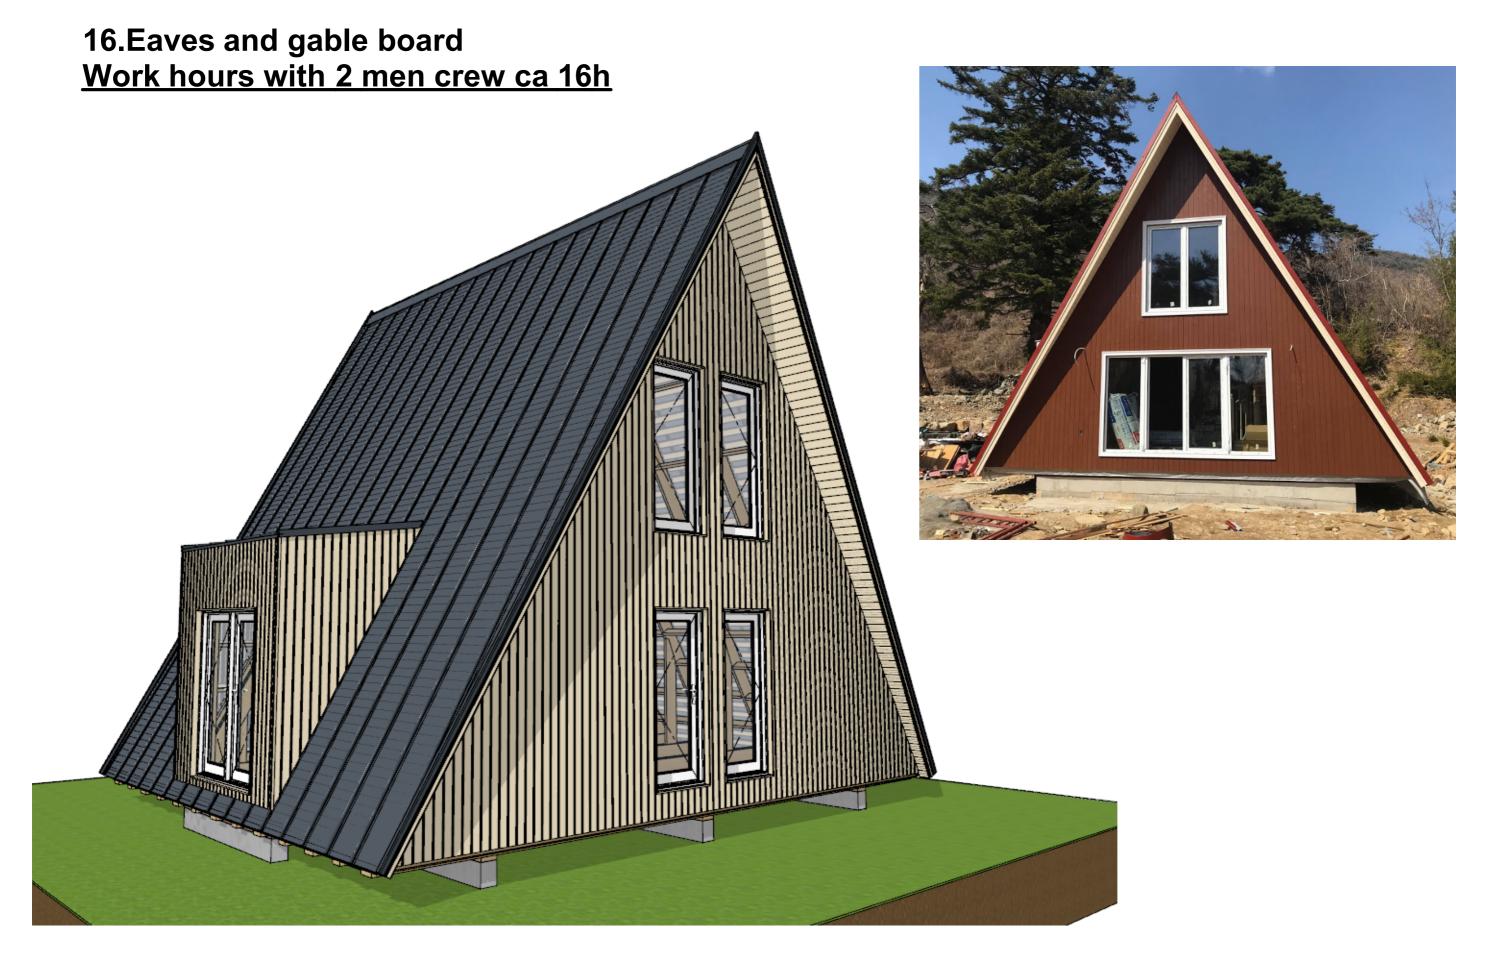

# 13.Horizontal battens for roofing and cladding <u>Work hours with 2 men crew ca 16h</u>