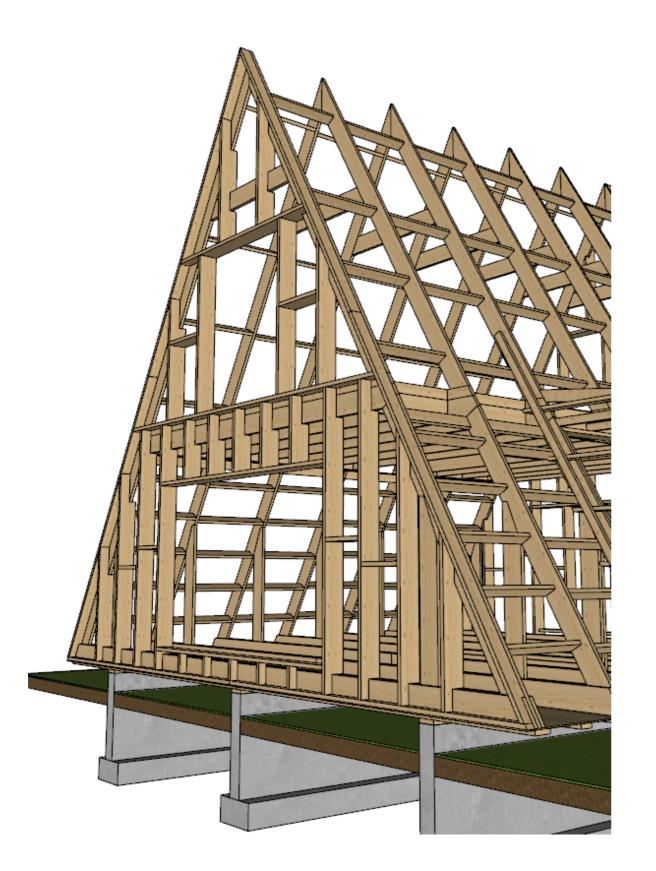

ork hours with 2 men crew ca 1h</u>









## 2.Pressure treated timber sill plate Work hours with 2 men crew ca 2h

# Pressure treated sill plate SBS-bithumen layer

Foundation







# 3.Timber sleepers to support OSB- plate Work hours with 2 men crew ca 3h



Battens to support OSB-plate





#### 4.Rodent mesh under OSB-plate Work hours with 2 men crew ca 2h



Trusses

OSB-plate

Rodent mesh

Battens to support OSB-plate Pressure treated sill plate





# 5.OSB-plate installation <u>Work hours with 2 men crew ca 4h</u>





# 6.Assemble and install lower part of the trusses Work hours with 2 men crew ca 2h per truss





# 7.Assemble and install upper part of the trusses Work hours with 2 men crew ca 2h per truss











# 9.Install gable walls Work hours with 2 men crew ca 16h







# 10.Install dormer <u>Work hours with 2 men crew ca 8h</u>





Θ





# 12.Install Doors and Windows Work hours with 2 men crew ca 8h









# 13.Horizontal battens for roofing and cladding <u>Work hours with 2 men crew ca 16h</u>









## 14.Roofing material Work hours with 2 men crew ca 24h













RR887 CHOCOLATE BROWN