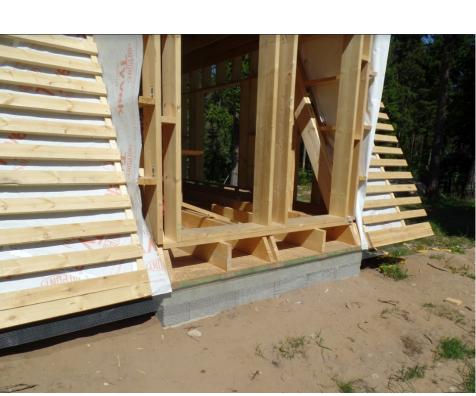

# 3.Timber sleepers to support OSB- plate Work hours with 2 men crew ca 3h

Battens to support OSB-plate

#### 4.Rodent mesh under OSB-plate Work hours with 2 men crew ca 2h

Trusses

OSB-plate

Rodent mesh

Battens to support OSB-plate Pressure treated sill plate

# 5.OSB-plate installation <u>Work hours with 2 men crew ca 4h</u>