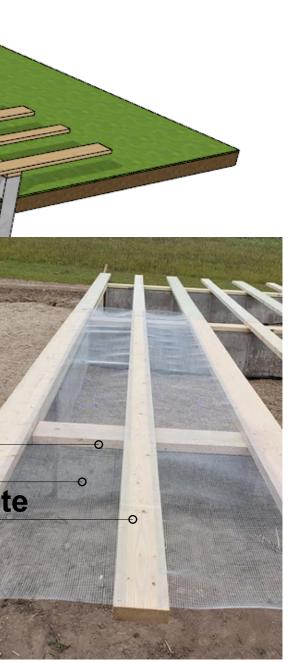

#### 4.Rodent mesh under OSB-plate Work hours with 2 men crew ca 2h

Trusses

OSB-plate

Rodent mesh

Battens to support OSB-plate Pressure treated sill plate