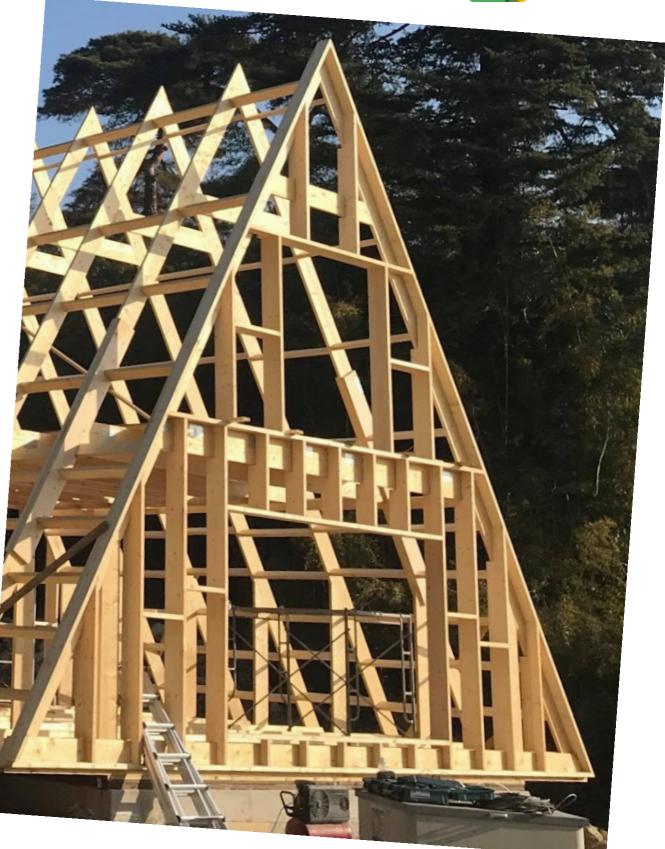

k hours with 2 men crew ca 1h</u>









## 2.Pressure treated timber sill plate Work hours with 2 men crew ca 2h

# Pressure treated sill plate SBS-bithumen layer

Foundation







# 3.Timber sleepers to support OSB- plate Work hours with 2 men crew ca 3h



Battens to support OSB-plate





#### 4.Rodent mesh under OSB-plate Work hours with 2 men crew ca 2h



Trusses

OSB-plate

Rodent mesh

Battens to support OSB-plate Pressure treated sill plate





# 5.OSB-plate installation <u>Work hours with 2 men crew ca 4h</u>





# 6.Assemble and install lower part of the trusses Work hours with 2 men crew ca 2h per truss





# 7.Assemble and install upper part of the trusses Work hours with 2 men crew ca 2h per truss











# 9.Install gable walls Work hours with 2 men crew ca 16h







# 10.Install dormer <u>Work hours with 2 men crew ca 8h</u>





Θ





# 12.Install Doors and Windows Work hours with 2 men crew ca 8h









# 13.Horizontal battens for roofing and cladding <u>Work hours with 2 men crew ca 16h</u>









## 14.Roofing material Work hours with 2 men crew ca 24h













RR887 CHOCOLATE BROWN