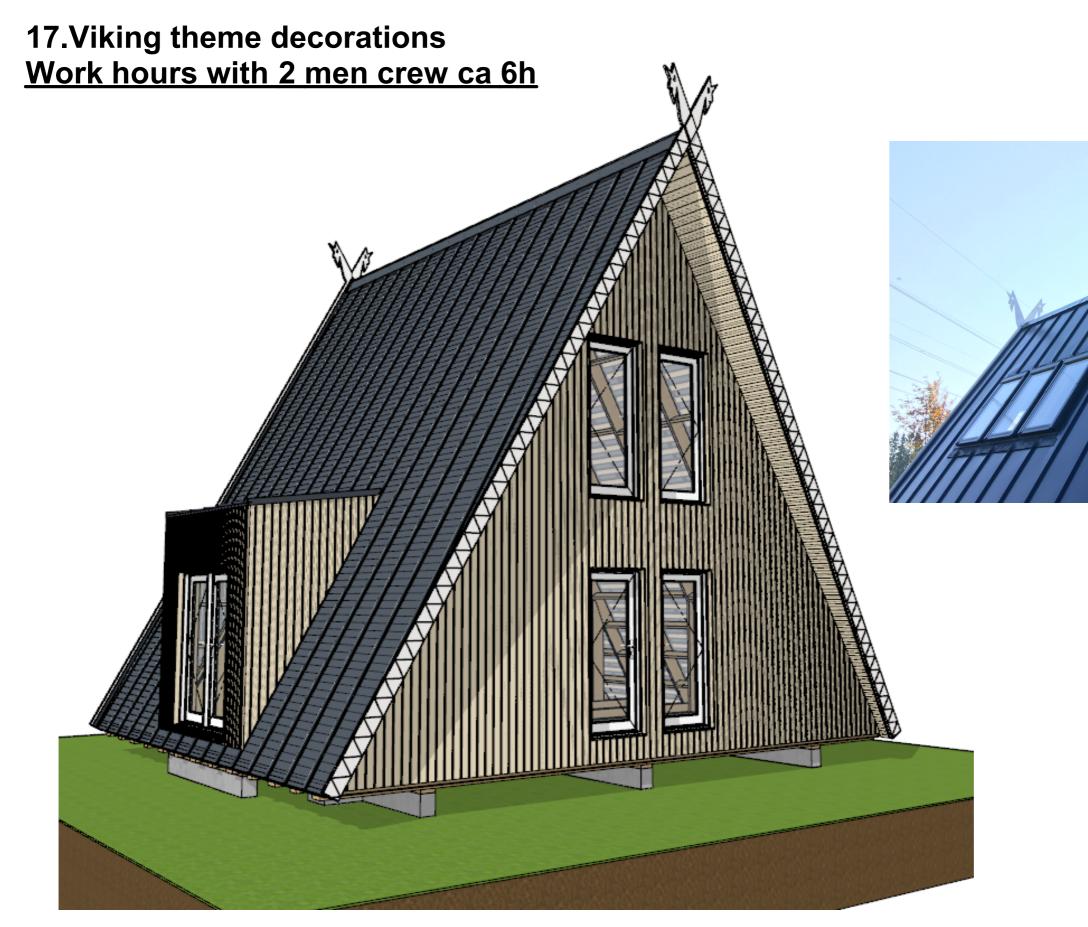

en crew ca 2h



Trusses

OSB-plate

Rodent mesh

Battens to support OSB-plate Pressure treated sill plate





# 5.OSB-plate installation <u>Work hours with 2 men crew ca 4h</u>





# 6.Assemble and install lower part of the trusses Work hours with 2 men crew ca 2h per truss





# 7.Assemble and install upper part of the trusses Work hours with 2 men crew ca 2h per truss











# 9.Install gable walls Work hours with 2 men crew ca 16h







# 10.Install dormer <u>Work hours with 2 men crew ca 8h</u>





Θ





# 12.Install Doors and Windows Work hours with 2 men crew ca 8h









# 13.Horizontal battens for roofing and cladding <u>Work hours with 2 men crew ca 16h</u>









## 14.Roofing material Work hours with 2 men crew ca 24h













RR887 CHOCOLATE BROWN