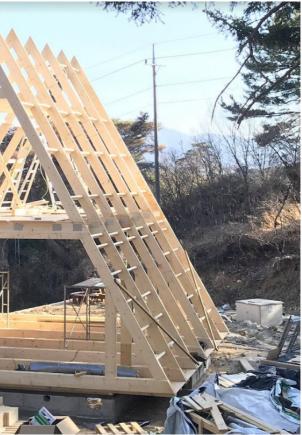

# 6.Assemble and install lower part of the trusses Work hours with 2 men crew ca 2h per truss

# 7.Assemble and install upper part of the trusses Work hours with 2 men crew ca 2h per truss