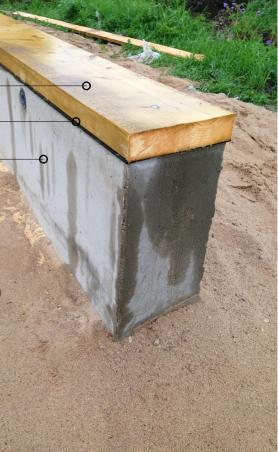

1.SBS-bithumen layer between concrete and pressure treated sill plate <u>Work hours with 2 men crew ca 1h</u>

## 2.Pressure treated timber sill plate Work hours with 2 men crew ca 2h

# Pressure treated sill plate SBS-bithumen layer

Foundation