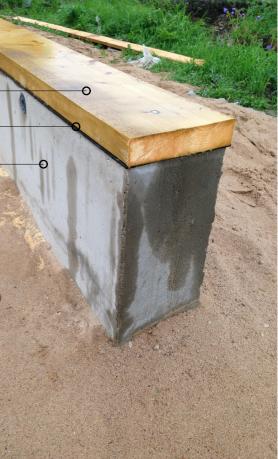

1.SBS-bithumen layer between concrete and pressure treated sill plate <u>Work hours with 2 men crew ca 1h</u>

## 2.Pressure treated timber sill plate Work hours with 2 men crew ca 2h

# Pressure treated sill plate SBS-bithumen layer

Foundation