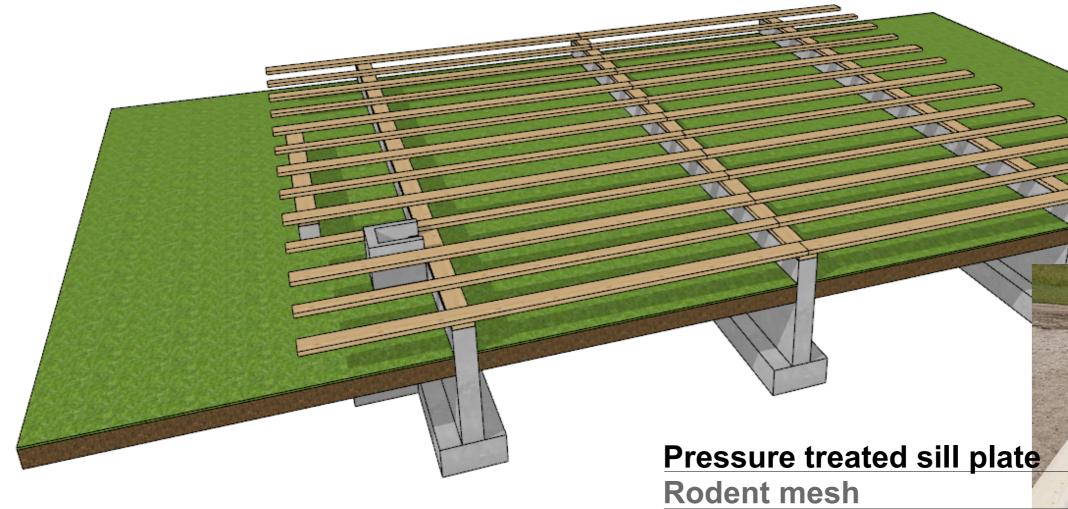

## 2.Pressure treated timber sill plate Work hours with 2 men crew ca 2h

# Pressure treated sill plate SBS-bithumen layer

Foundation

# 3.Timber sleepers to support OSB- plate Work hours with 2 men crew ca 3h

Battens to support OSB-plate