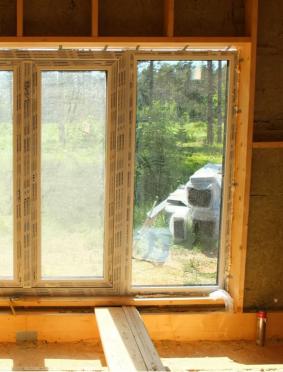

SBS-bithumen layer

Foundation







# 3.Timber sleepers to support OSB- plate Work hours with 2 men crew ca 3h



Battens to support OSB-plate





#### 4.Rodent mesh under OSB-plate Work hours with 2 men crew ca 2h



Trusses

OSB-plate

Rodent mesh

Battens to support OSB-plate Pressure treated sill plate





# 5.OSB-plate installation <u>Work hours with 2 men crew ca 4h</u>





# 6.Assemble and install lower part of the trusses Work hours with 2 men crew ca 2h per truss





# 7.Assemble and install upper part of the trusses Work hours with 2 men crew ca 2h per truss











# 9.Install gable walls Work hours with 2 men crew ca 16h







# 10.Install dormer <u>Work hours with 2 men crew ca 8h</u>





Θ





# 12.Install Doors and Windows Work hours with 2 men crew ca 8h









# 13.Horizontal battens for roofing and cladding <u>Work hours with 2 men crew ca 16h</u>









## 14.Roofing material Work hours with 2 men crew ca 24h













RR887 CHOCOLATE BROWN