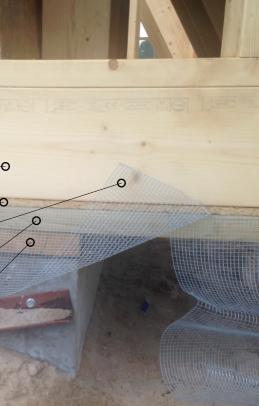

#### 4.Rodent mesh under OSB-plate Work hours with 2 men crew ca 2h

Trusses

OSB-plate

Rodent mesh

Battens to support OSB-plate Pressure treated sill plate