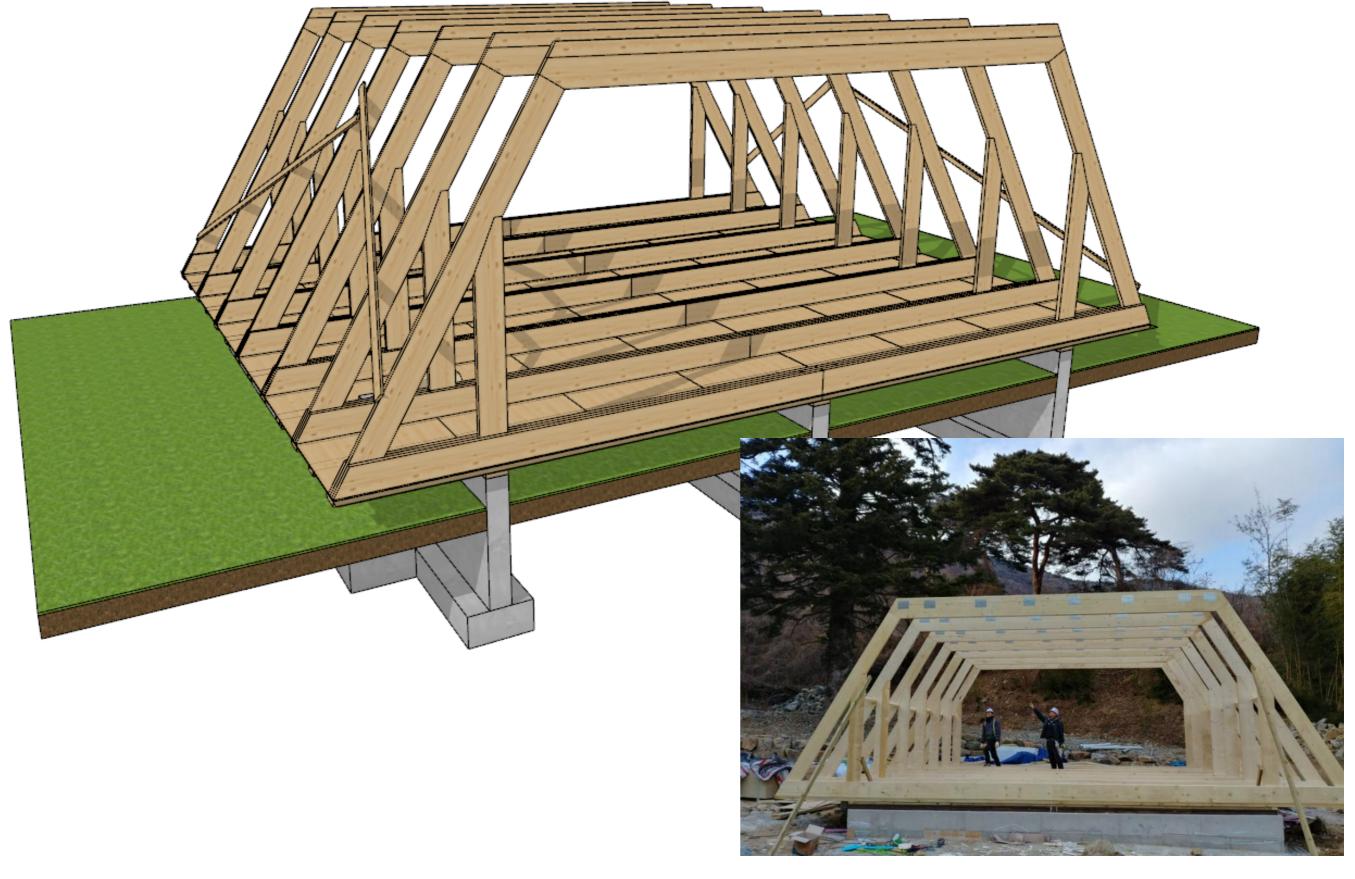

# 6.Assemble and install lower part of the trusses Work hours with 2 men crew ca 2h per truss

# 7.Assemble and install upper part of the trusses Work hours with 2 men crew ca 2h per truss