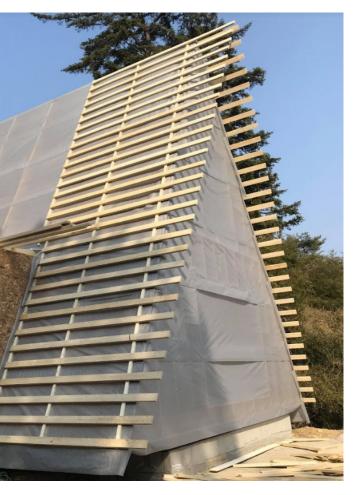

# 13.Horizontal battens for roofing and cladding <u>Work hours with 2 men crew ca 16h</u>