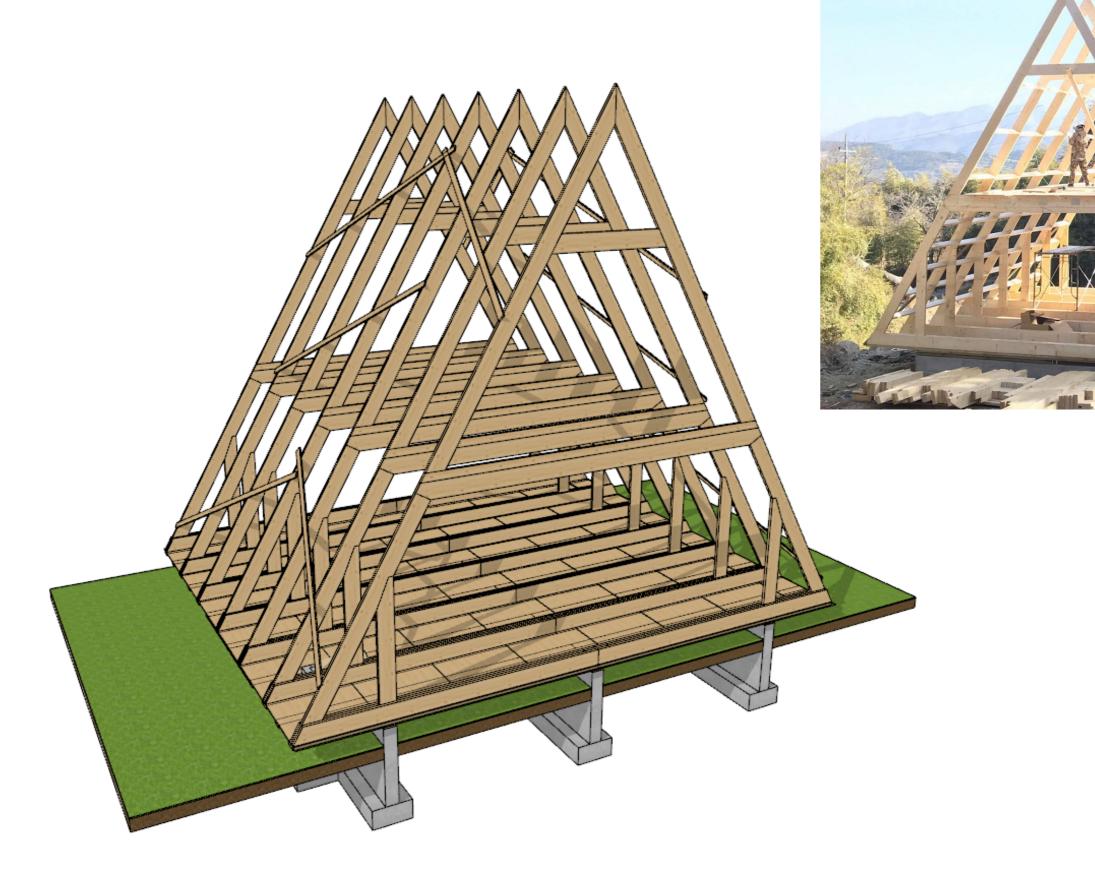

# 7.Assemble and install upper part of the trusses Work hours with 2 men crew ca 2h per truss

# 9.Install gable walls Work hours with 2 men crew ca 16h