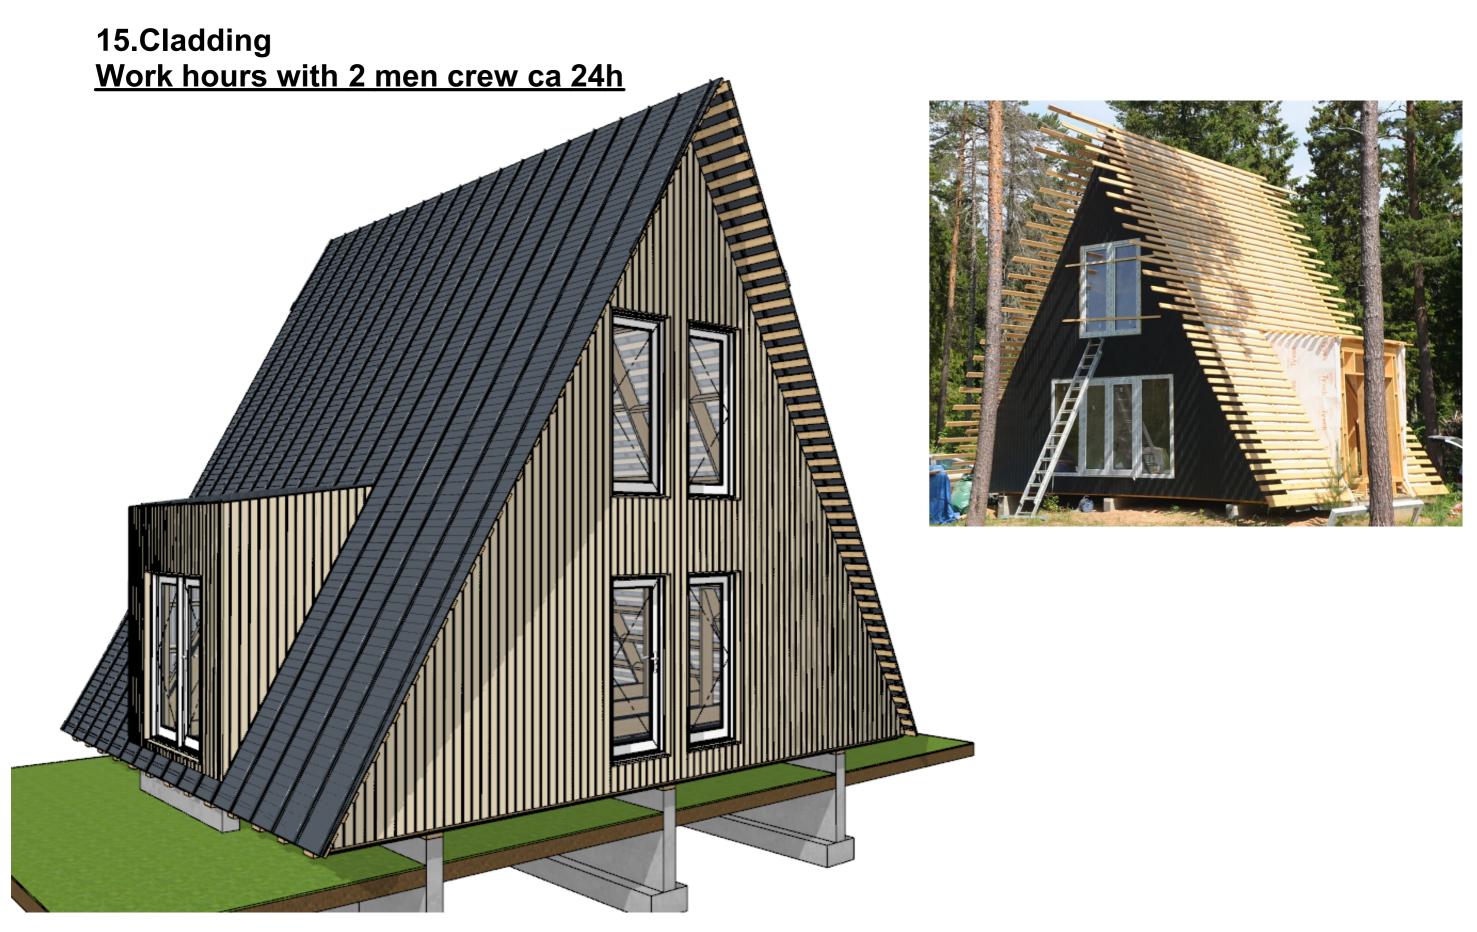

# 13.Horizontal battens for roofing and cladding <u>Work hours with 2 men crew ca 16h</u>