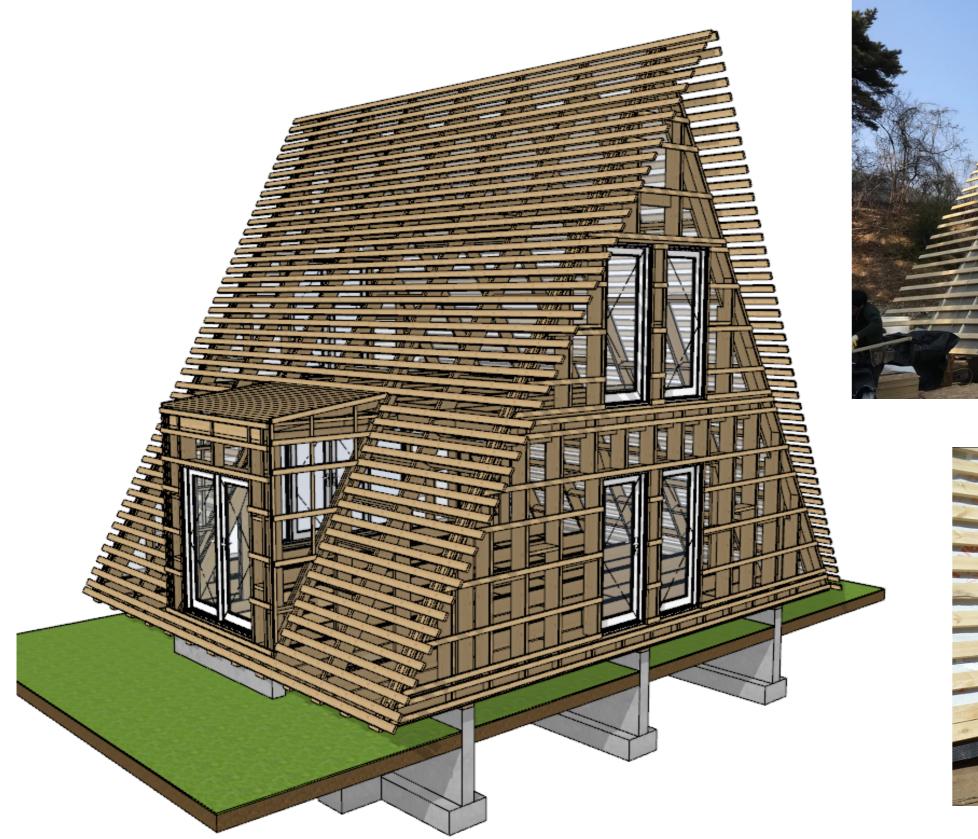

# 6.Assemble and install lower part of the trusses Work hours with 2 men crew ca 2h per truss

# 7.Assemble and install upper part of the trusses Work hours with 2 men crew ca 2h per truss

# 9.Install gable walls Work hours with 2 men crew ca 16h

# 10.Install dormer <u>Work hours with 2 men crew ca 8h</u>

Θ

# 12.Install Doors and Windows Work hours with 2 men crew ca 8h

# 13.Horizontal battens for roofing and cladding <u>Work hours with 2 men crew ca 16h</u>