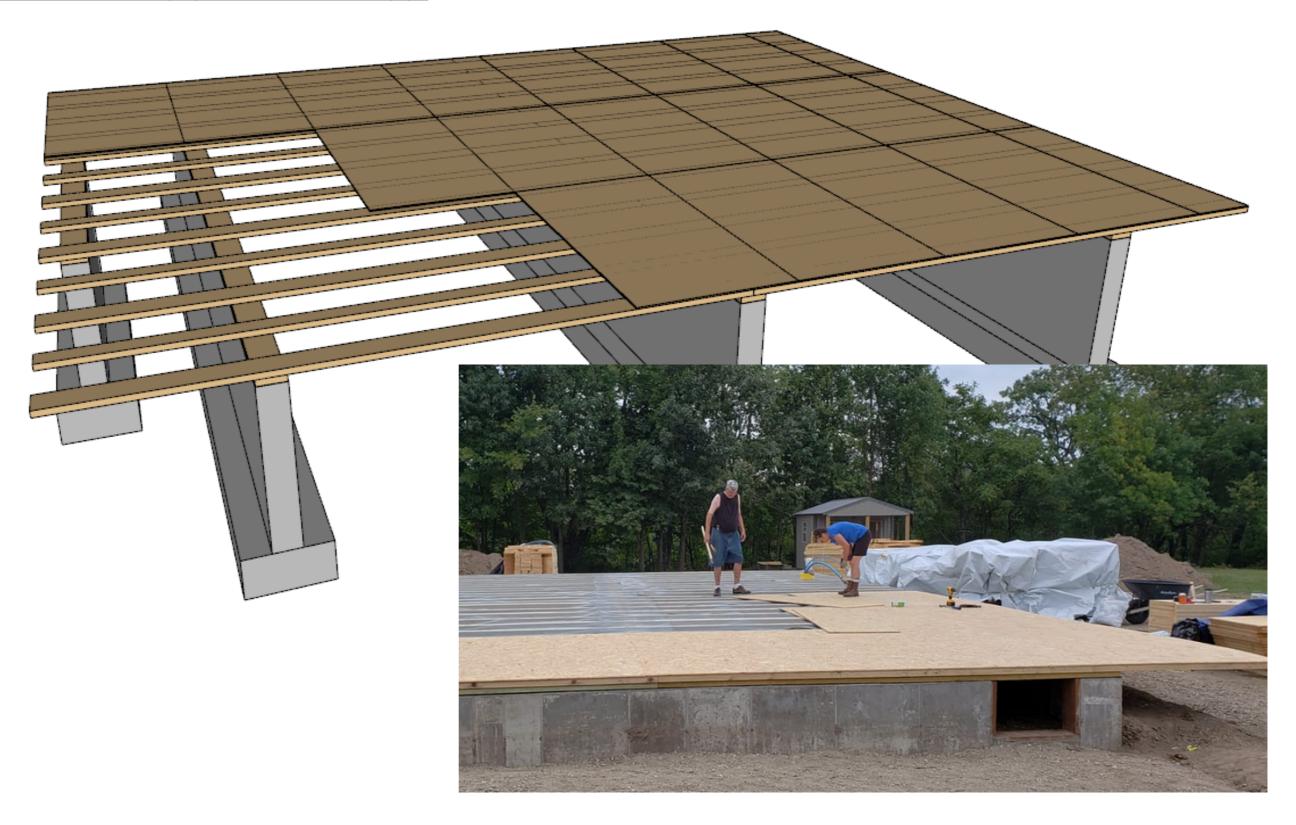

# 3.Timber sleepers to support OSB- plate Work hours with 2 men crew ca 3h

Battens to support OSB-plate

# 5.OSB-plate installation <u>Work hours with 2 men crew ca 4h</u>