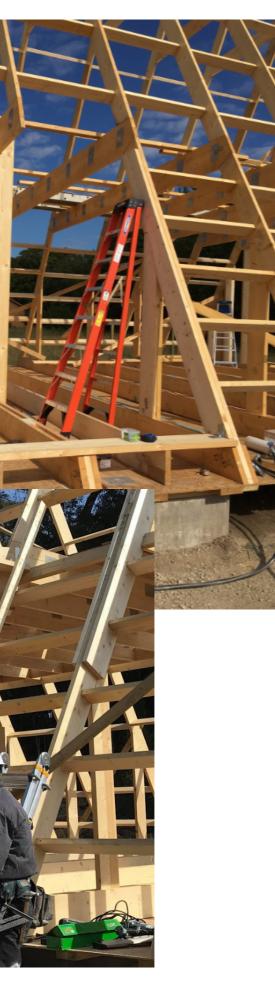

# 7.Assemble and install upper part of the trusses Work hours with 2 men crew ca 2h per truss