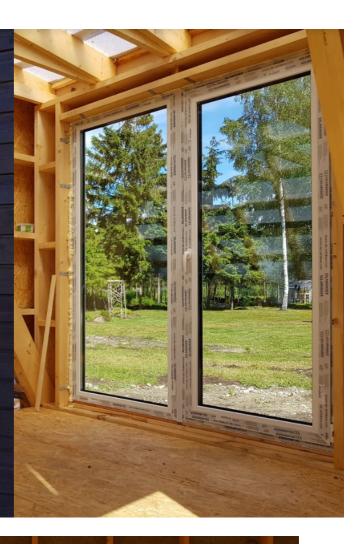

e SBS-bithumen layer

Foundation







# 3.Timber sleepers to support OSB- plate Work hours with 2 men crew ca 3h



Battens to support OSB-plate





#### 4.Rodent mesh under OSB-plate Work hours with 2 men crew ca 2h



Trusses

OSB-plate

Rodent mesh

Battens to support OSB-plate Pressure treated sill plate





# 5.OSB-plate installation <u>Work hours with 2 men crew ca 4h</u>





# 6.Assemble and install lower part of the trusses Work hours with 2 men crew ca 2h per truss





# 7.Assemble and install upper part of the trusses Work hours with 2 men crew ca 2h per truss











# 9.Install gable walls Work hours with 2 men crew ca 16h







# 10.Install dormer <u>Work hours with 2 men crew ca 8h</u>





Θ





# 12.Install Doors and Windows Work hours with 2 men crew ca 8h









# 13.Horizontal battens for roofing and cladding <u>Work hours with 2 men crew ca 16h</u>









## 14.Roofing material Work hours with 2 men crew ca 24h













RR887 CHOCOLATE BROWN