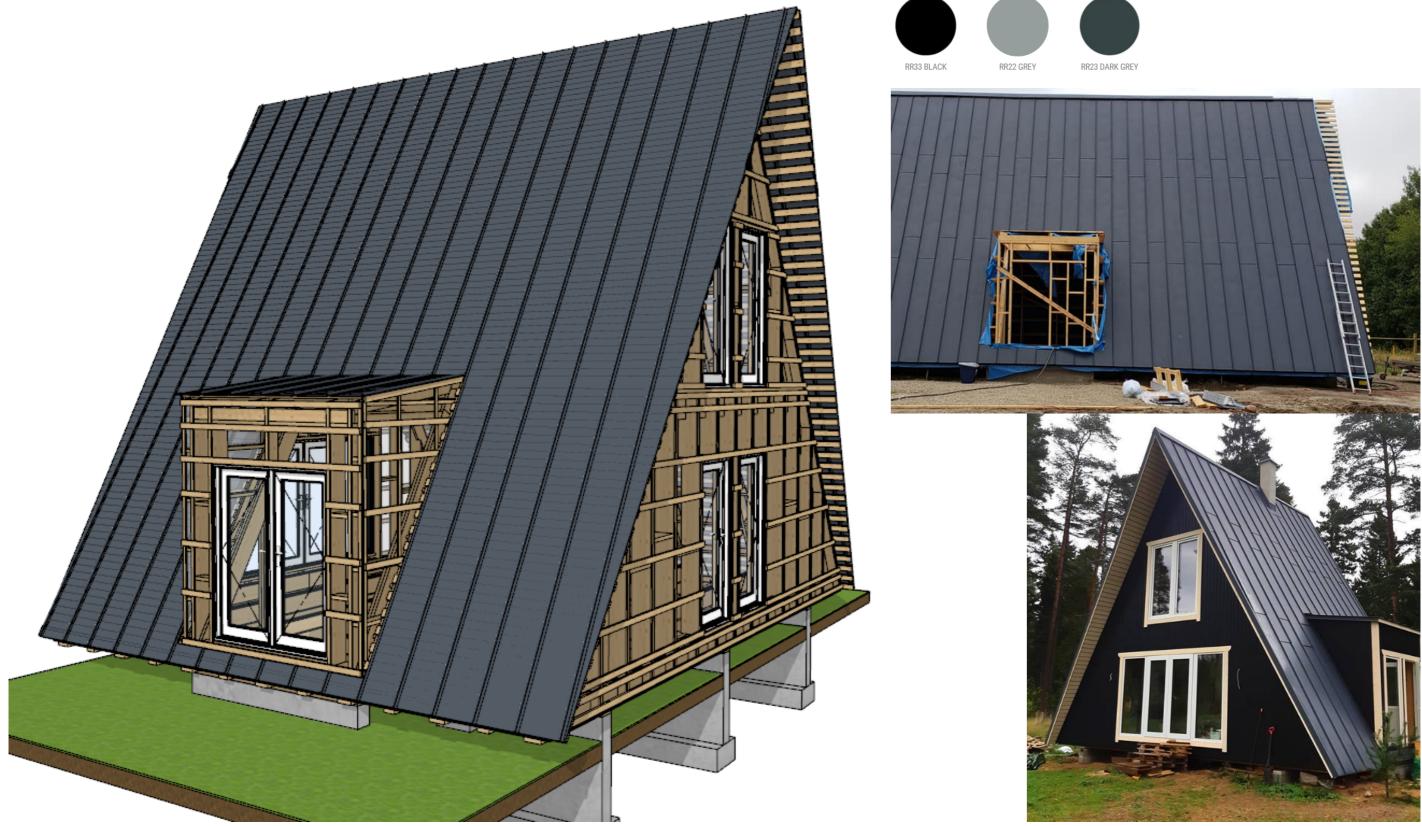

nt mesh under OSB-plate Work hours with 2 men crew ca 2h



Trusses

OSB-plate

Rodent mesh

Battens to support OSB-plate Pressure treated sill plate





# 5.OSB-plate installation <u>Work hours with 2 men crew ca 4h</u>





# 6.Assemble and install lower part of the trusses Work hours with 2 men crew ca 2h per truss





# 7.Assemble and install upper part of the trusses Work hours with 2 men crew ca 2h per truss











# 9.Install gable walls Work hours with 2 men crew ca 16h







# 10.Install dormer <u>Work hours with 2 men crew ca 8h</u>





Θ





# 12.Install Doors and Windows Work hours with 2 men crew ca 8h









# 13.Horizontal battens for roofing and cladding <u>Work hours with 2 men crew ca 16h</u>









## 14.Roofing material Work hours with 2 men crew ca 24h













RR887 CHOCOLATE BROWN