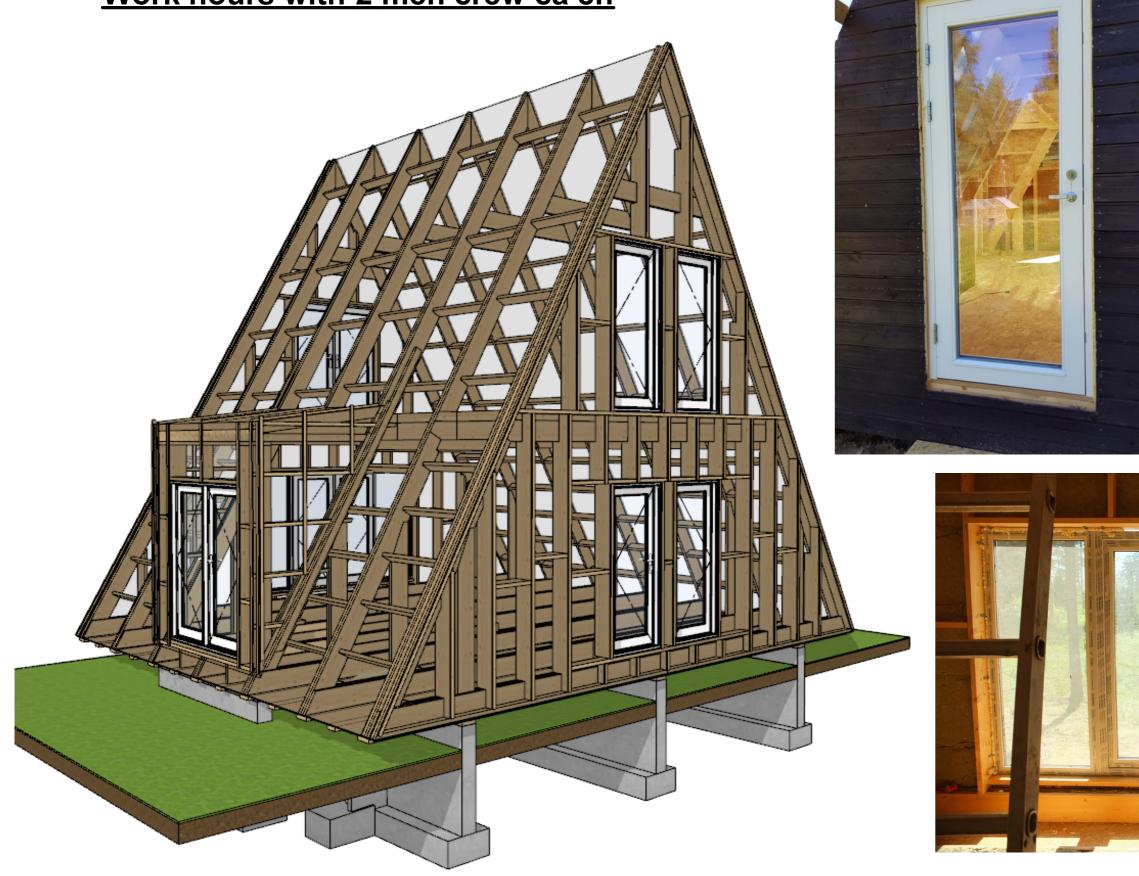

plate SBS-bithumen layer

Foundation







# 3.Timber sleepers to support OSB- plate Work hours with 2 men crew ca 3h



Battens to support OSB-plate





#### 4.Rodent mesh under OSB-plate Work hours with 2 men crew ca 2h



Trusses

OSB-plate

Rodent mesh

Battens to support OSB-plate Pressure treated sill plate





# 5.OSB-plate installation <u>Work hours with 2 men crew ca 4h</u>





# 6.Assemble and install lower part of the trusses Work hours with 2 men crew ca 2h per truss





# 7.Assemble and install upper part of the trusses Work hours with 2 men crew ca 2h per truss











# 9.Install gable walls Work hours with 2 men crew ca 16h







# 10.Install dormer <u>Work hours with 2 men crew ca 8h</u>





Θ





# 12.Install Doors and Windows Work hours with 2 men crew ca 8h









# 13.Horizontal battens for roofing and cladding <u>Work hours with 2 men crew ca 16h</u>









## 14.Roofing material Work hours with 2 men crew ca 24h













RR887 CHOCOLATE BROWN