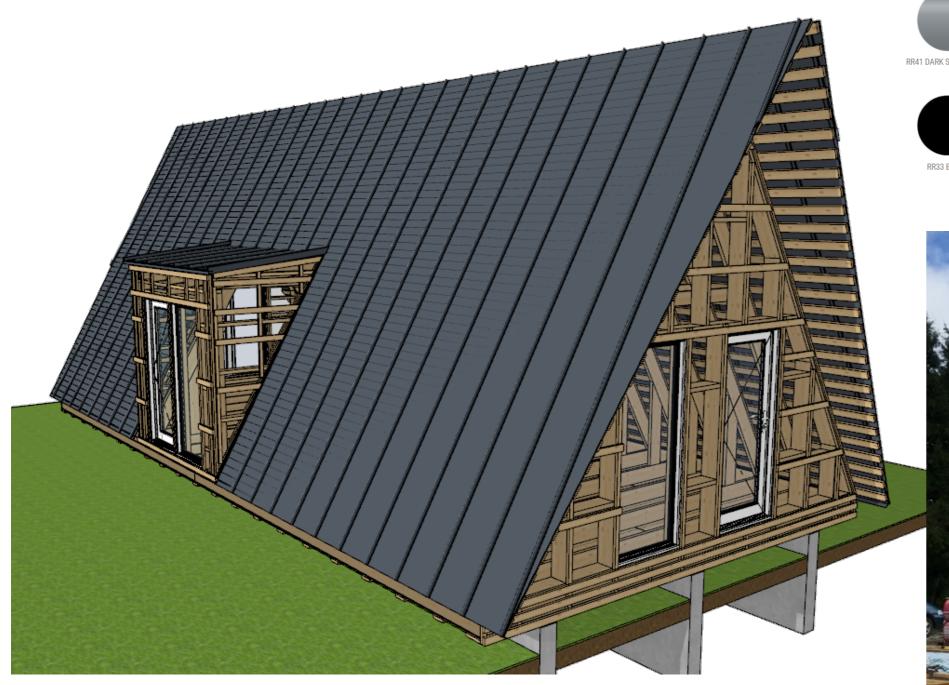

# 7.Assemble trusses and gable walls Work hours with 2 men crew ca 1h per truss

#### 8.Install trusses and gable walls Work hours with 2 men crew ca 0,5h per truss

#### 9.Install dormer Work hours with 2 men crew ca 6h

#### 10.Breathable underlay and vertical battens Work hours with 2 men crew ca 8h

#### 13.Roofing material Work hours with 2 men crew ca 24h