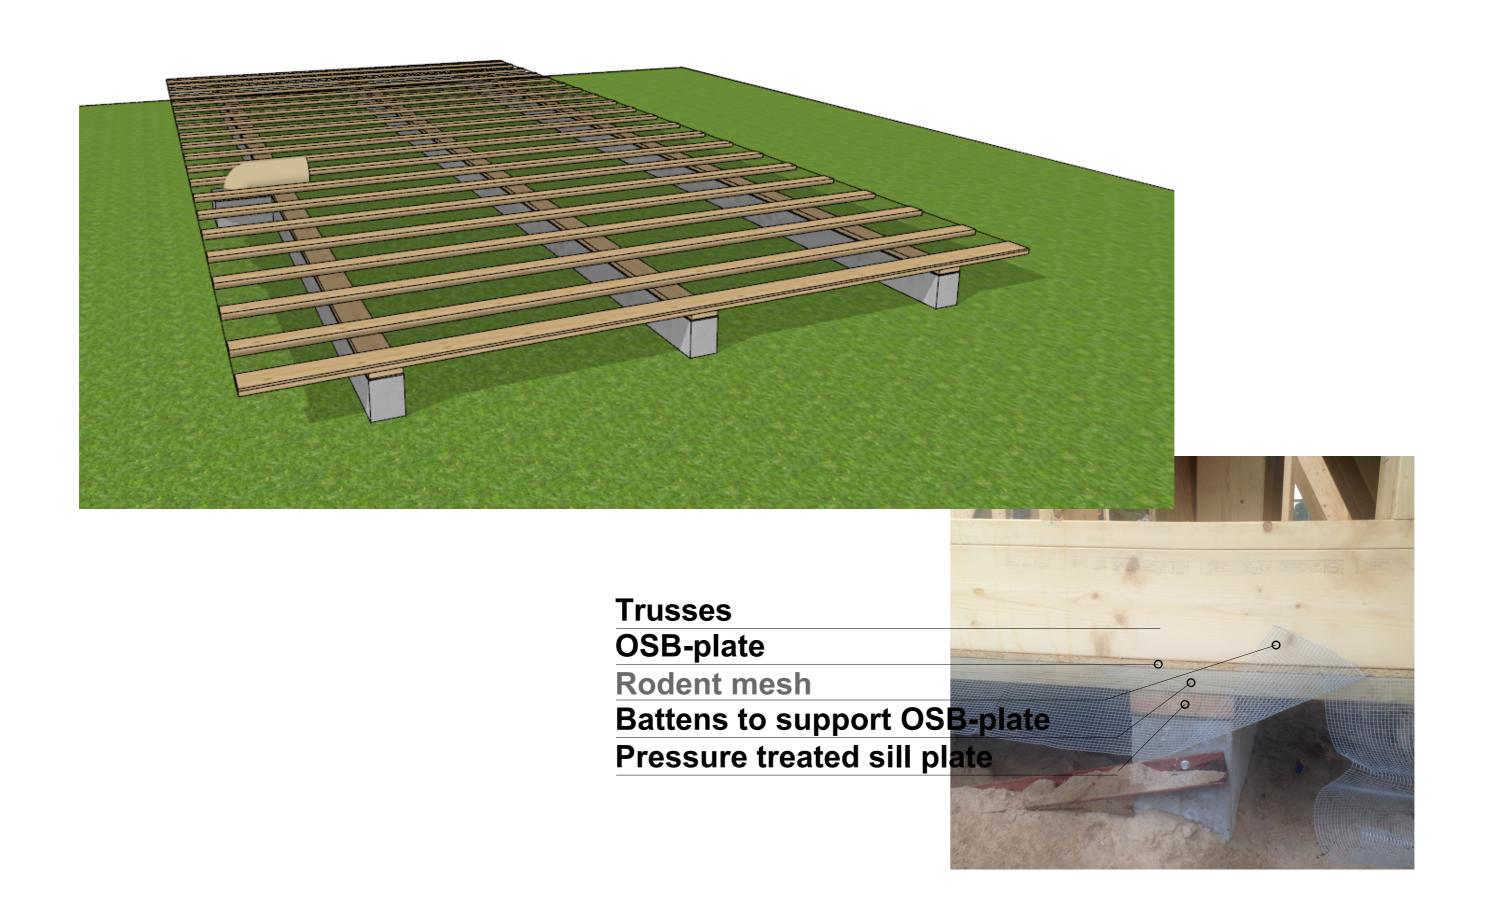

#### 3.Timber sleepers to support OSB- plate Work hours with 2 men crew ca 3h

Pressure treated sill plate

**Rodent mesh** 

Battens to support OSB-plate

#### 4.Rodent mesh under OSB-plate Work hours with 2 men crew ca 2h