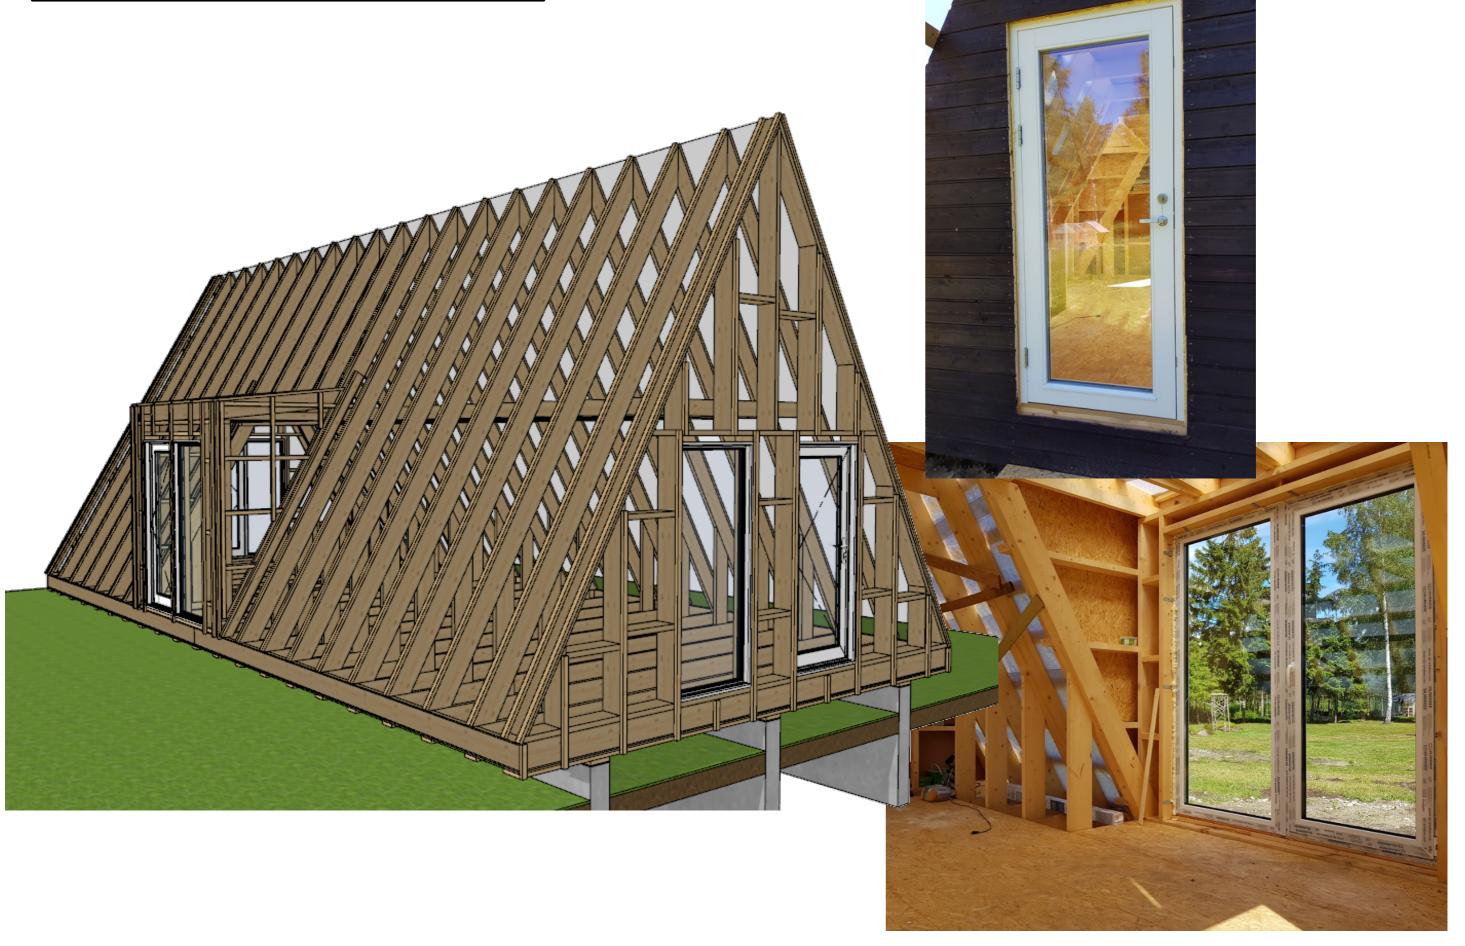

BS-bithumen layer
Foundation

#### 2.Pressure treated timber sill plate Work hours with 2 men crew ca 2h





Pressure treated sill plate
SBS-bithumen layer
Foundation

#### 3.Timber sleepers to support OSB- plate Work hours with 2 men crew ca 3h





Pressure treated sill plate

**Rodent mesh** 

Battens to support OSB-plate

#### 4.Rodent mesh under OSB-plate Work hours with 2 men crew ca 2h





### 5.OSB-plate installation Work hours with 2 men crew ca 4h













# 7.Assemble trusses and gable walls Work hours with 2 men crew ca 1h per truss





#### 8.Install trusses and gable walls Work hours with 2 men crew ca 0,5h per truss





#### 9.Install dormer Work hours with 2 men crew ca 6h



#### 10.Breathable underlay and vertical battens Work hours with 2 men crew ca 8h

















#### 13.Roofing material Work hours with 2 men crew ca 24h



#### Selection of colors (Ruukki Classic C):























## 14.Cladding Work hours with 2 men crew ca 24h









15.Eaves and gable board
Work hours with 2 men crew ca 16h



## 16.Viking theme decorations Work hours with 2 men crew ca 6h