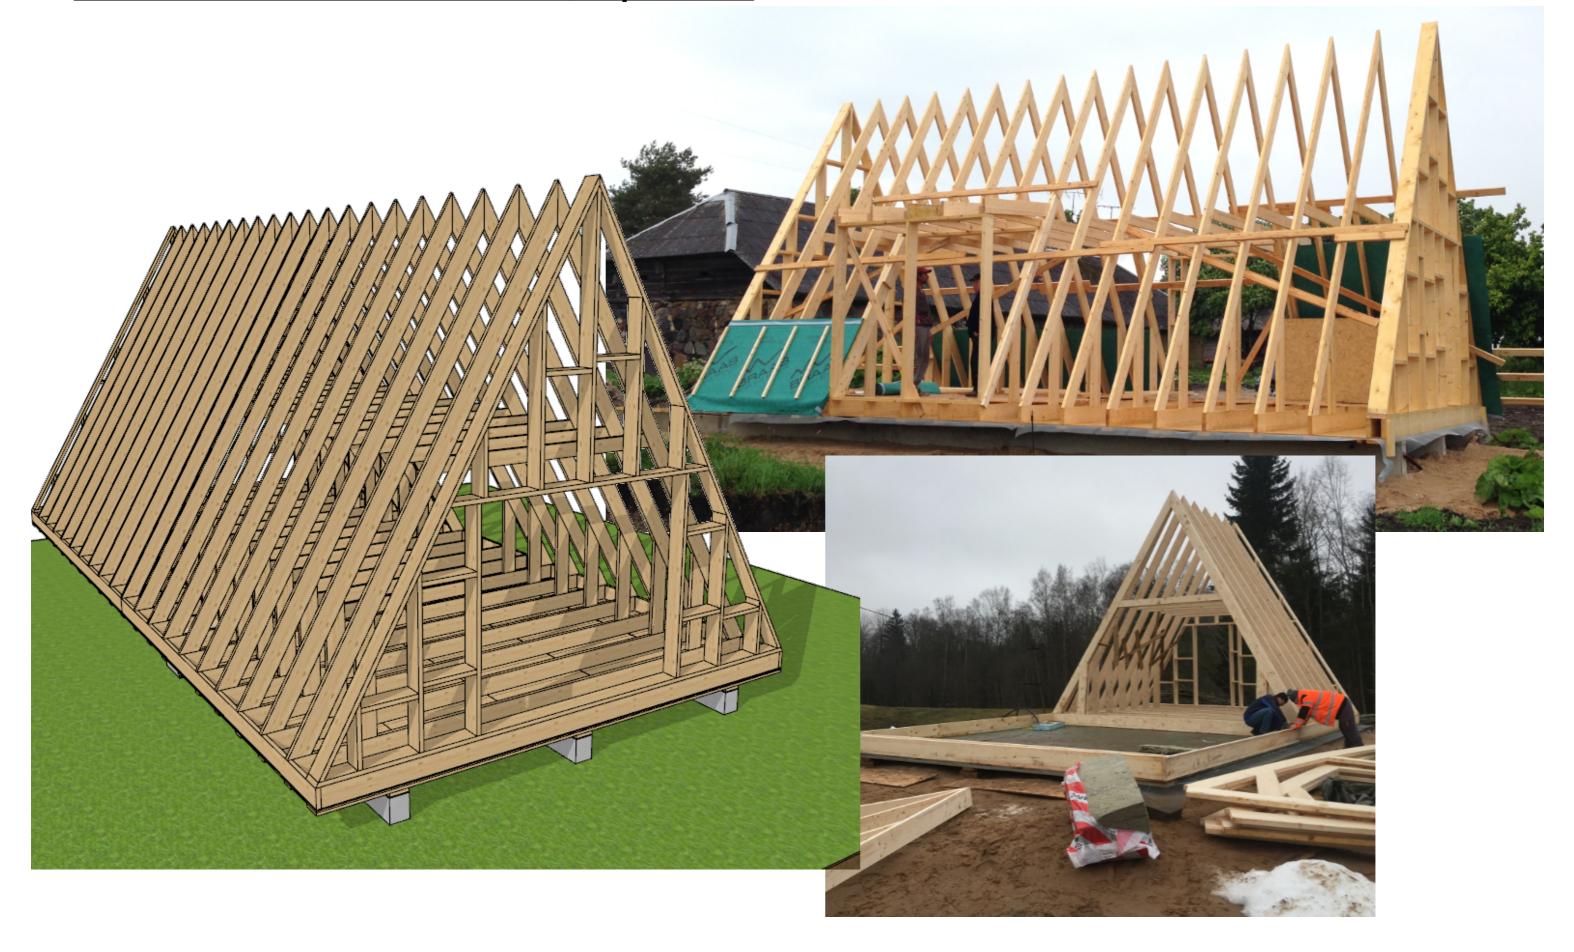

# 7.Assemble trusses and gable walls Work hours with 2 men crew ca 1h per truss

#### 8.Install trusses and gable walls Work hours with 2 men crew ca 0,5h per truss