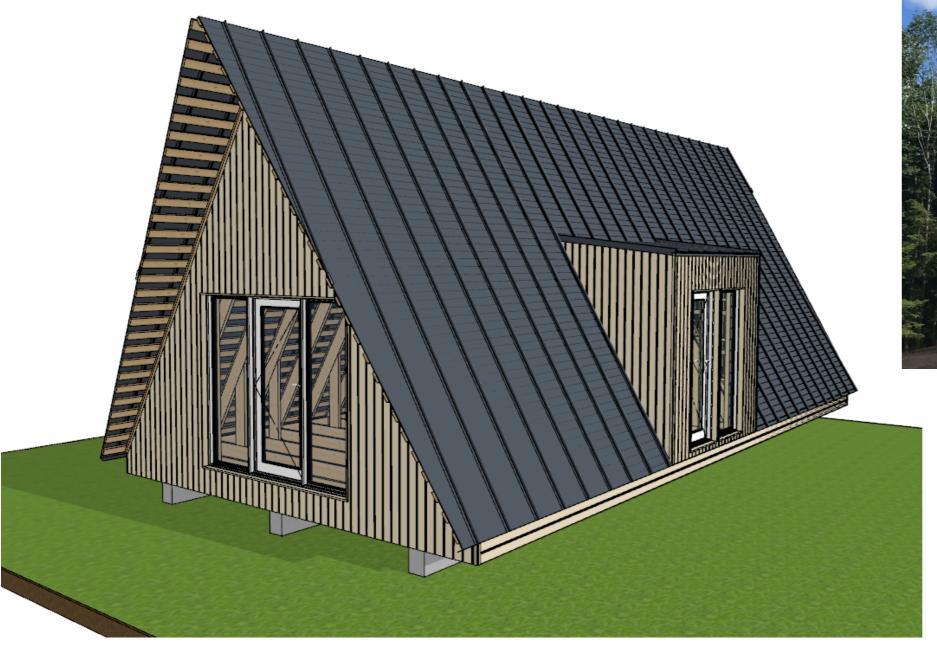

s to support OSB- plate Work hours with 2 men crew ca 3h





Pressure treated sill plate

**Rodent mesh** 

Battens to support OSB-plate

#### 4.Rodent mesh under OSB-plate Work hours with 2 men crew ca 2h





### 5.OSB-plate installation Work hours with 2 men crew ca 4h













# 7.Assemble trusses and gable walls Work hours with 2 men crew ca 1h per truss





#### 8.Install trusses and gable walls Work hours with 2 men crew ca 0,5h per truss





#### 9.Install dormer Work hours with 2 men crew ca 6h



#### 10.Breathable underlay and vertical battens Work hours with 2 men crew ca 8h

















#### 13.Roofing material Work hours with 2 men crew ca 24h



#### Selection of colors (Ruukki Classic C):























## 14.Cladding Work hours with 2 men crew ca 24h









15.Eaves and gable board
Work hours with 2 men crew ca 16h



## 16.Viking theme decorations Work hours with 2 men crew ca 6h