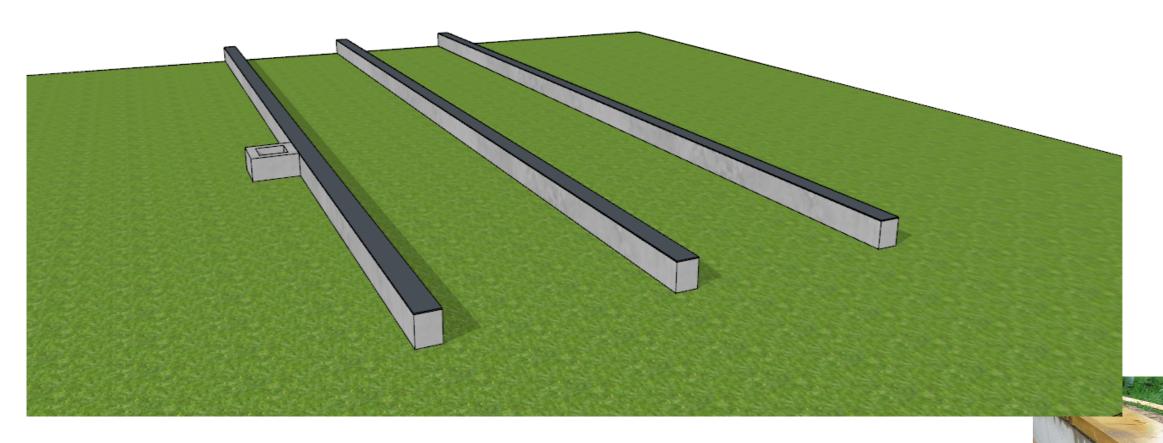

#### 1.SBS-bithumen layer between concrete and pressure treated sill plate Work hours with 2 men crew ca 1h

Pressure treated sill plate
SBS-bithumen layer
Foundation

#### 2.Pressure treated timber sill plate Work hours with 2 men crew ca 2h

Pressure treated sill plate
SBS-bithumen layer
Foundation