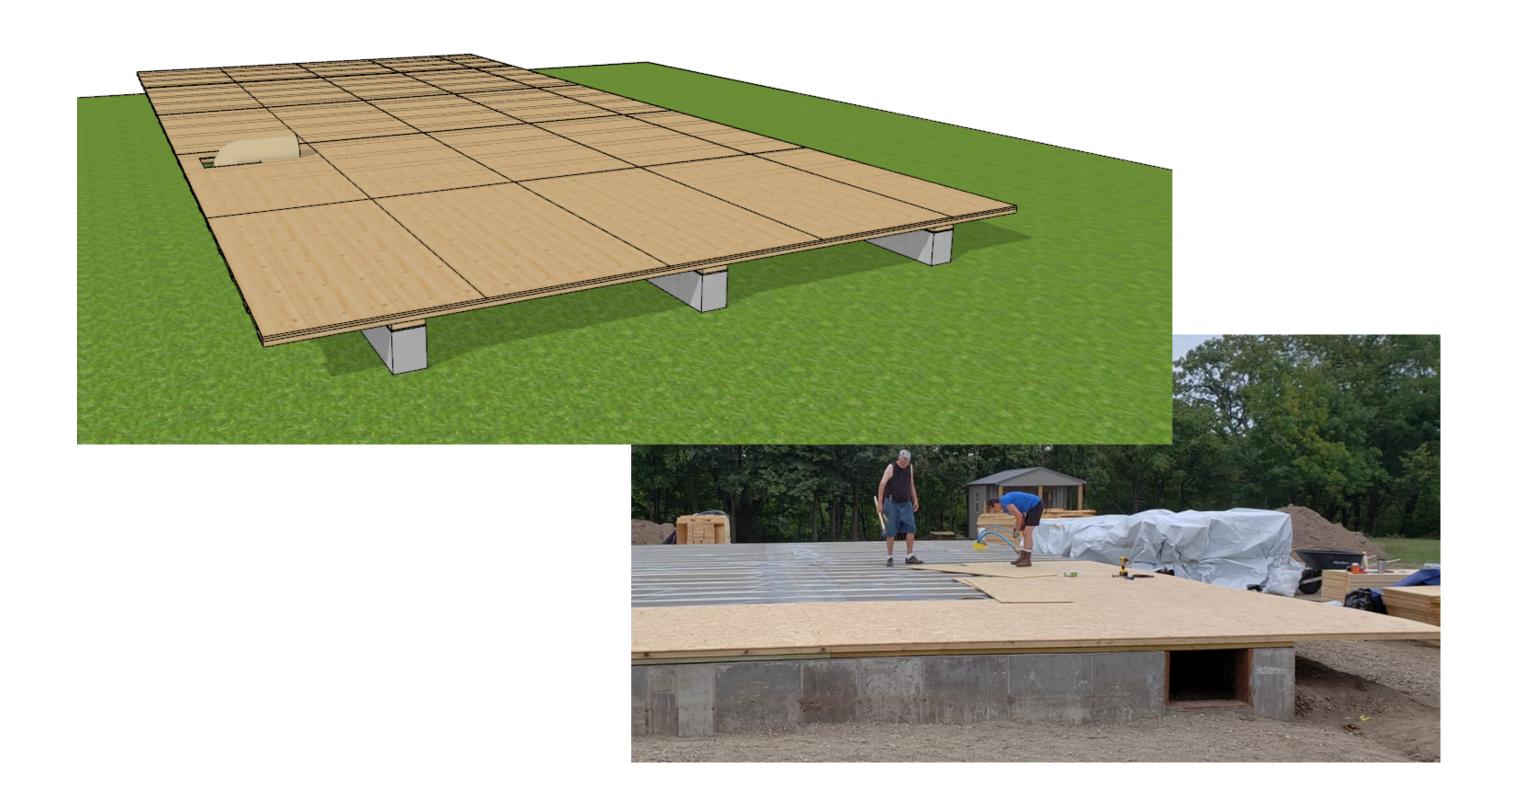

#### 1.SBS-bithumen layer between concrete and pressure treated sill plate Work hours with 2 men crew ca 1h



Pressure treated sill plate
SBS-bithumen layer
Foundation

#### 2.Pressure treated timber sill plate Work hours with 2 men crew ca 2h





Pressure treated sill plate
SBS-bithumen layer
Foundation

#### 3.Timber sleepers to support OSB- plate Work hours with 2 men crew ca 3h





Pressure treated sill plate

**Rodent mesh** 

Battens to support OSB-plate

#### 4.Rodent mesh under OSB-plate Work hours with 2 men crew ca 2h





### 5.OSB-plate installation Work hours with 2 men crew ca 4h













# 7.Assemble trusses and gable walls Work hours with 2 men crew ca 1h per truss





#### 8.Install trusses and gable walls Work hours with 2 men crew ca 0,5h per truss





#### 9.Install dormer Work hours with 2 men crew ca 6h



#### 10.Breathable underlay and vertical battens Work hours with 2 men crew ca 8h

















#### 13.Roofing material Work hours with 2 men crew ca 24h



#### Selection of colors (Ruukki Classic C):























## 14.Cladding Work hours with 2 men crew ca 24h









15.Eaves and gable board
Work hours with 2 men crew ca 16h



## 16.Viking theme decorations Work hours with 2 men crew ca 6h