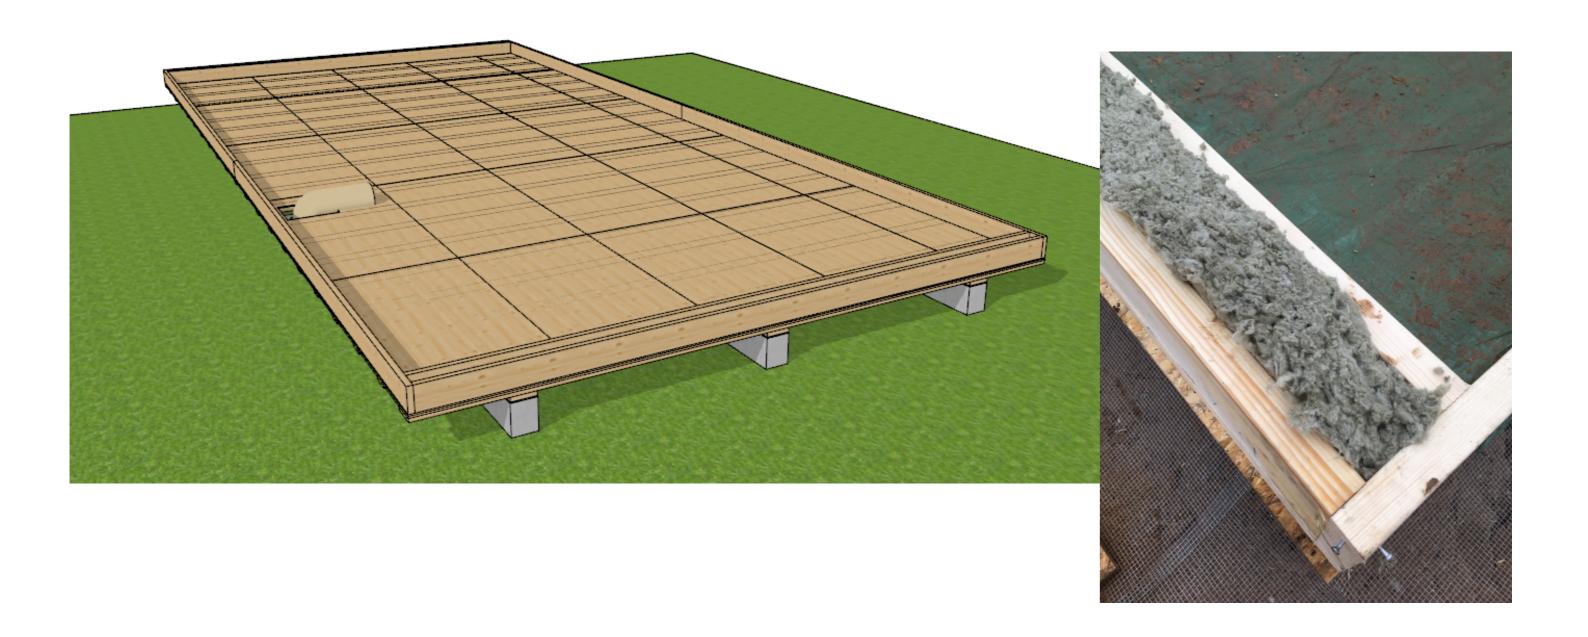

#### 4.Rodent mesh under OSB-plate Work hours with 2 men crew ca 2h

### 5.OSB-plate installation Work hours with 2 men crew ca 4h