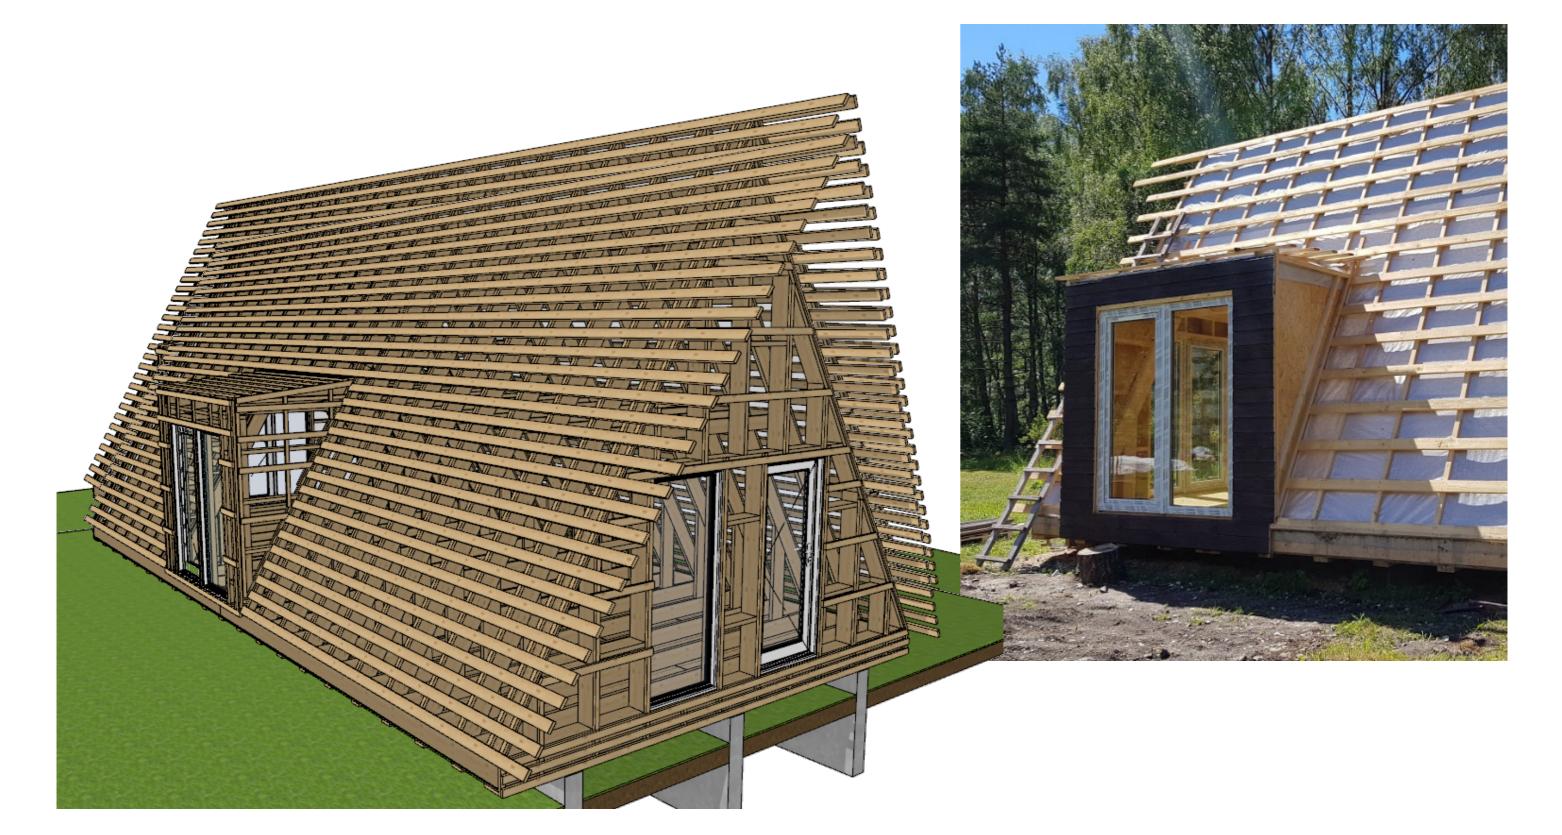

#### 10.Breathable underlay and vertical battens Work hours with 2 men crew ca 8h