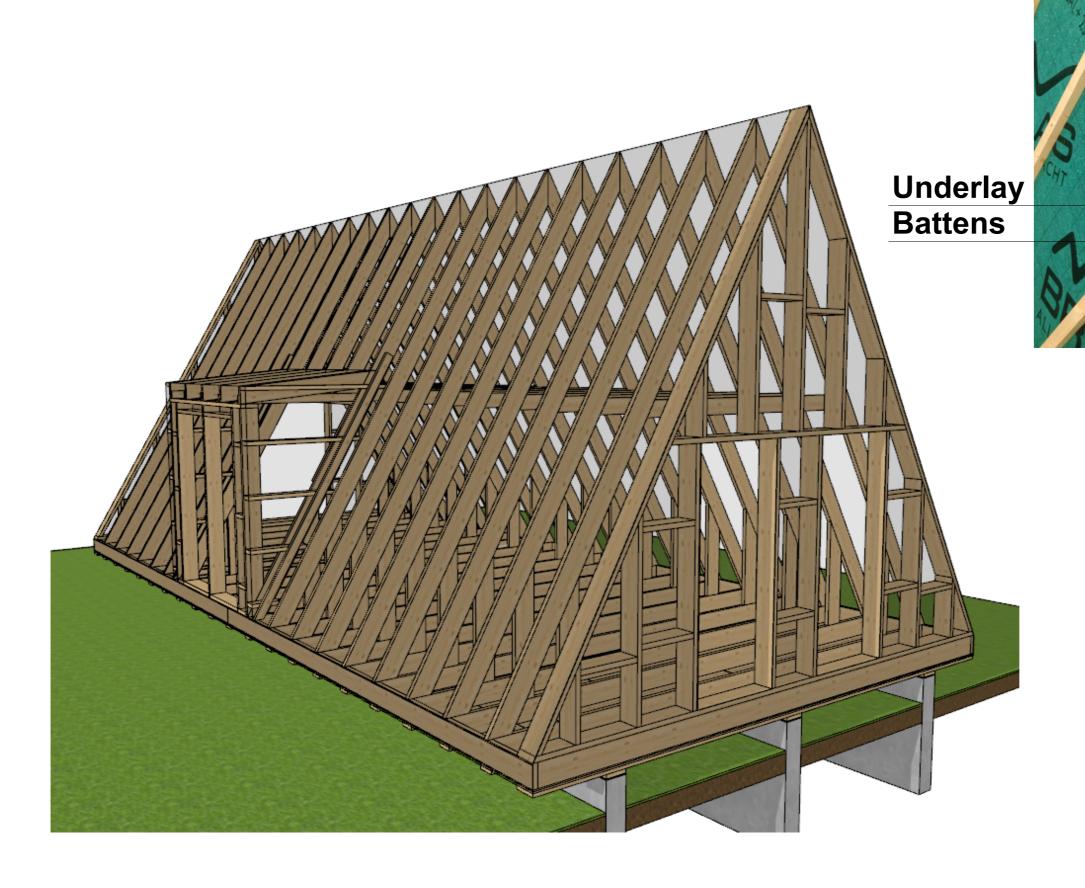

#### 10.Breathable underlay and vertical battens Work hours with 2 men crew ca 8h