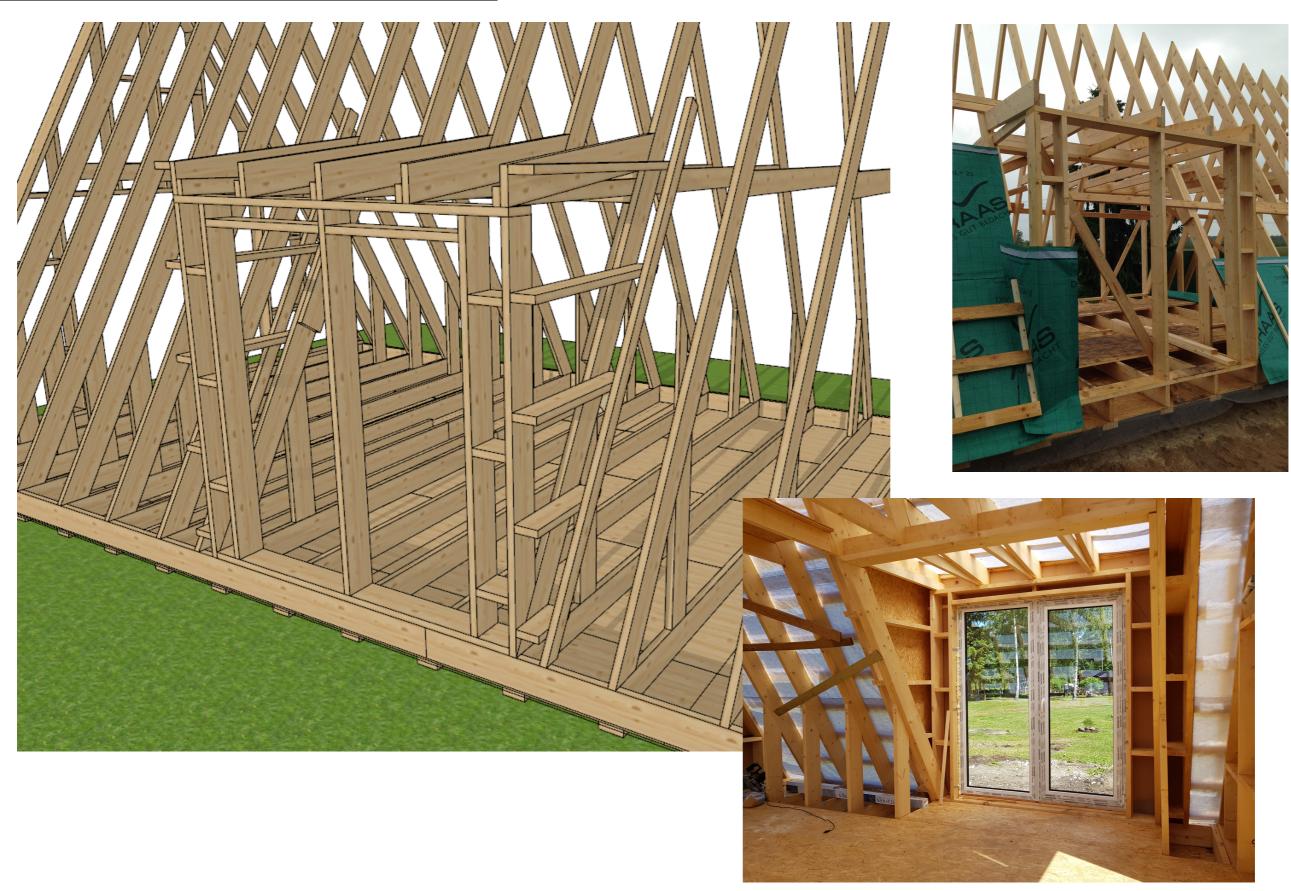

# 7.Assemble trusses and gable walls Work hours with 2 men crew ca 1h per truss

#### 8.Install trusses and gable walls Work hours with 2 men crew ca 0,5h per truss

#### 9.Install dormer Work hours with 2 men crew ca 6h