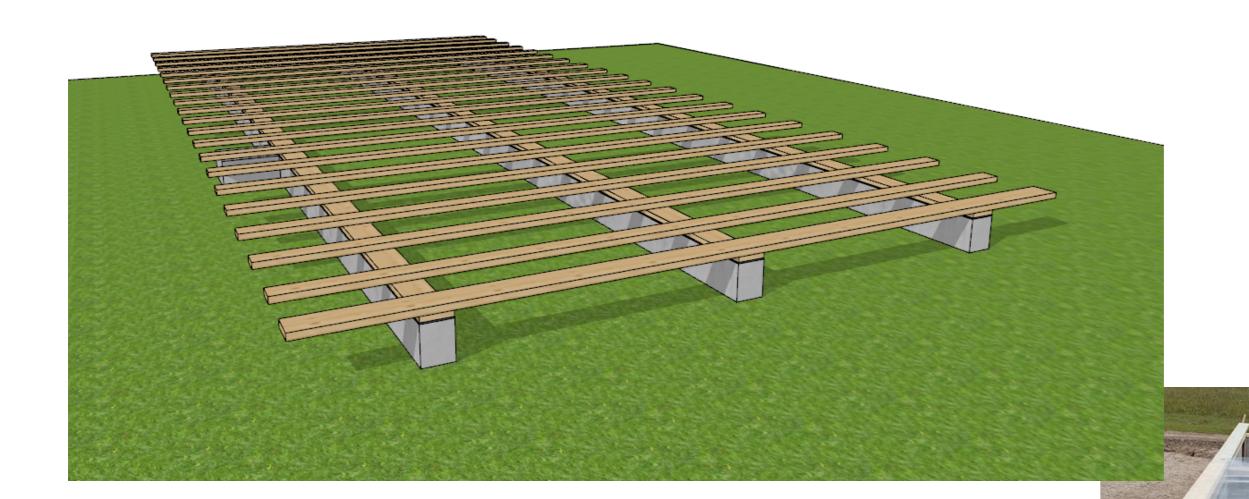

#### 4.Rodent mesh under OSB-plate Work hours with 2 men crew ca 2h

### 5.OSB-plate installation Work hours with 2 men crew ca 4h