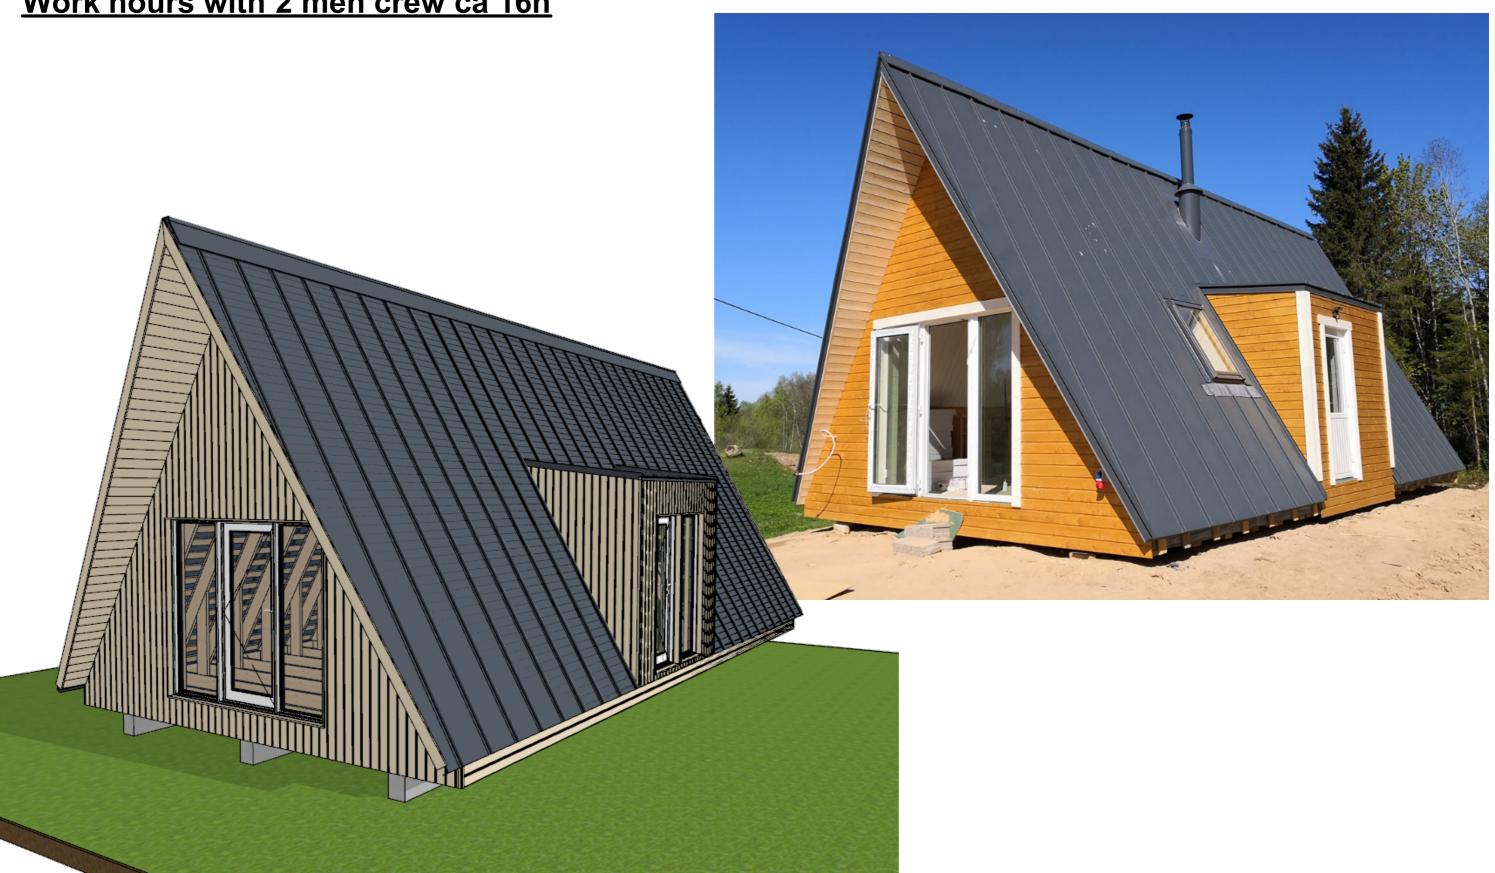

## 14.Cladding Work hours with 2 men crew ca 24h

15.Eaves and gable board
Work hours with 2 men crew ca 16h