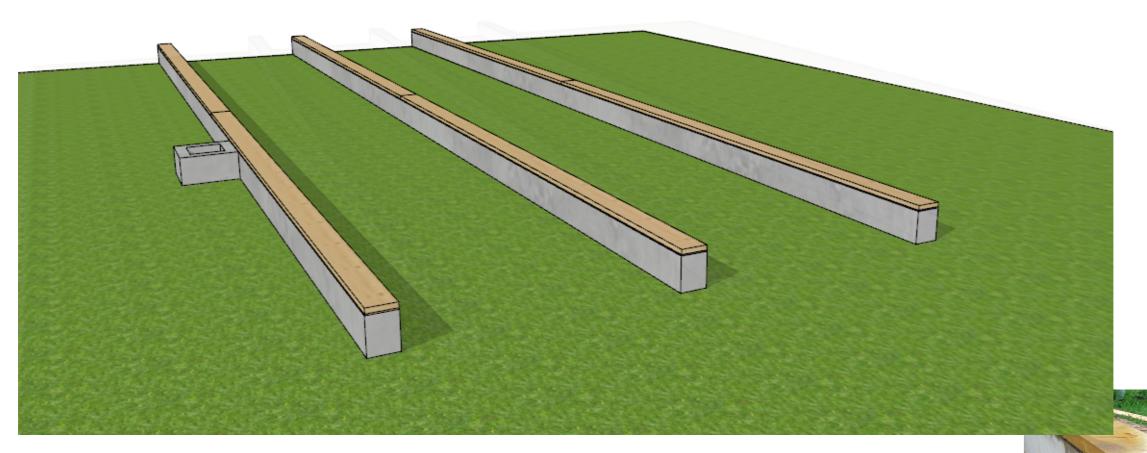

#### 3.Timber sleepers to support OSB- plate Work hours with 2 men crew ca 3h

Pressure treated sill plate

**Rodent mesh** 

Battens to support OSB-plate