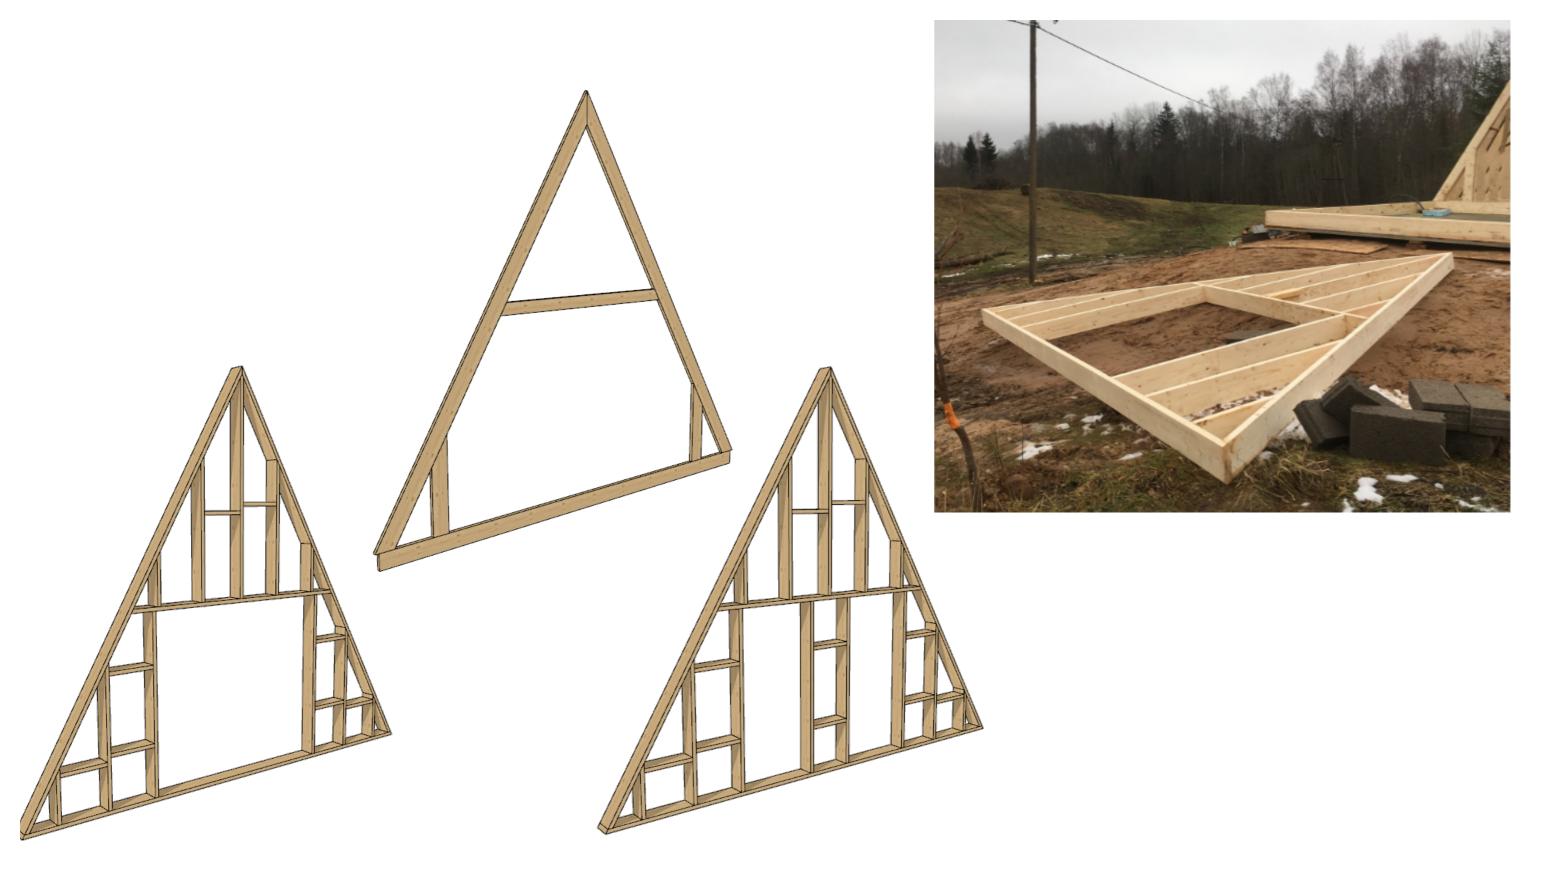

#### 1.SBS-bithumen layer between concrete and pressure treated sill plate Work hours with 2 men crew ca 1h



Pressure treated sill plate
SBS-bithumen layer
Foundation

#### 2.Pressure treated timber sill plate Work hours with 2 men crew ca 2h





Pressure treated sill plate
SBS-bithumen layer
Foundation

#### 3.Timber sleepers to support OSB- plate Work hours with 2 men crew ca 3h





Pressure treated sill plate

**Rodent mesh** 

Battens to support OSB-plate

#### 4.Rodent mesh under OSB-plate Work hours with 2 men crew ca 2h





### 5.OSB-plate installation Work hours with 2 men crew ca 4h













# 7.Assemble trusses and gable walls Work hours with 2 men crew ca 1h per truss





#### 8.Install trusses and gable walls Work hours with 2 men crew ca 0,5h per truss





#### 9.Install dormer Work hours with 2 men crew ca 6h



#### 10.Breathable underlay and vertical battens Work hours with 2 men crew ca 8h

















#### 13.Roofing material Work hours with 2 men crew ca 24h



#### Selection of colors (Ruukki Classic C):























## 14.Cladding Work hours with 2 men crew ca 24h









15.Eaves and gable board
Work hours with 2 men crew ca 16h



## 16.Viking theme decorations Work hours with 2 men crew ca 6h