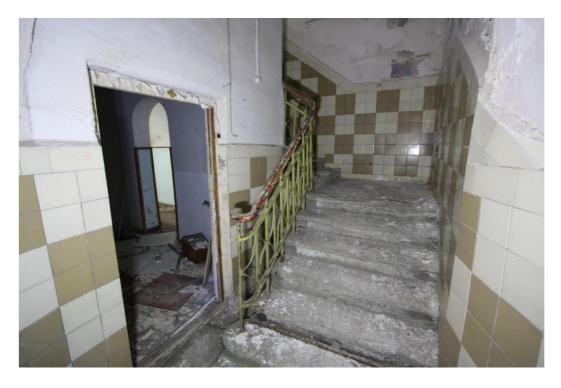

Indoor photos (a selection of indoor photos have been added to the album, numbered with the number of the image file)

Central staircase

Photo 14.1st floor

Photo 21. 2<sup>nd</sup> floor

Photo 497. 3<sup>rd</sup> floor