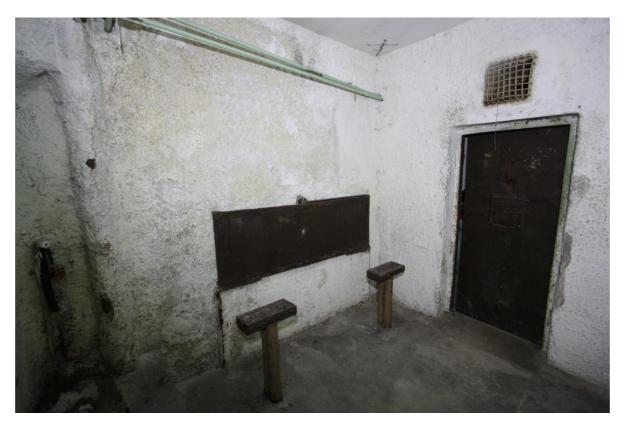

Photo 437. 3<sup>rd</sup> floor corridor

Photo 445. 3<sup>rd</sup> floor cell

Photo 450. 3<sup>rd</sup> floor corridor

Photo 451. 3<sup>rd</sup> floor auxiliary room

Photo 456. 3<sup>rd</sup> floor former church, waiting room for court decision