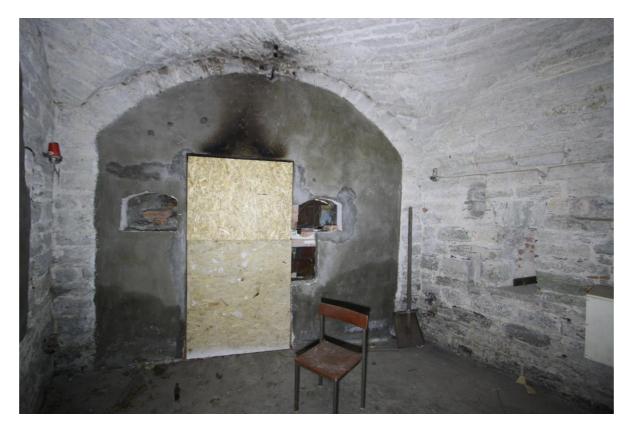

Photo 437. 3<sup>rd</sup> floor corridor

Photo 445. 3<sup>rd</sup> floor cell

Photo 450. 3<sup>rd</sup> floor corridor

Photo 451. 3<sup>rd</sup> floor auxiliary room

Photo 456. 3<sup>rd</sup> floor former church, waiting room for court decision