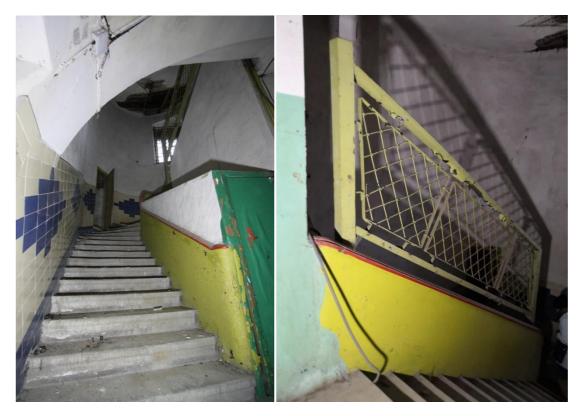

Indoor photos (a selection of indoor photos have been added to the album, numbered with the number of the image file)

Central staircase

Photo 14.1st floor

Photo 21. 2<sup>nd</sup> floor

Photo 497. 3<sup>rd</sup> floor

Eastern staircase Photo 510. 1<sup>st</sup> floor

Photo 508. 1<sup>st</sup> floor

Photo 18. 2<sup>nd</sup> floor

Photo 458. 3<sup>rd</sup> floor

Gorge 1<sup>st</sup> floor sector 1 Photo 523. 1<sup>st</sup> floor, staff lounge with fireplace