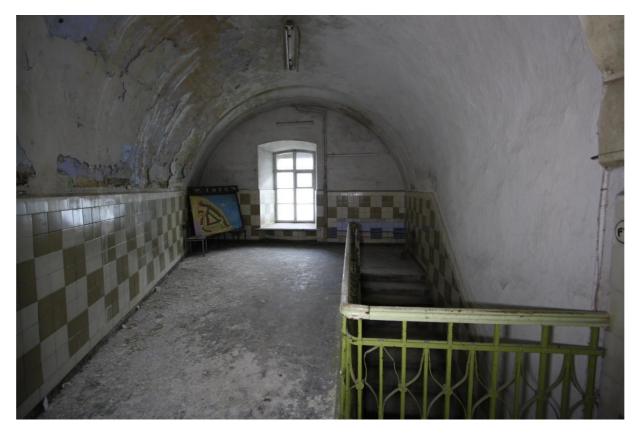

Indoor photos (a selection of indoor photos have been added to the album, numbered with the number of the image file)

Central staircase

Photo 14.1st floor

Photo 21. 2<sup>nd</sup> floor

Photo 497. 3<sup>rd</sup> floor