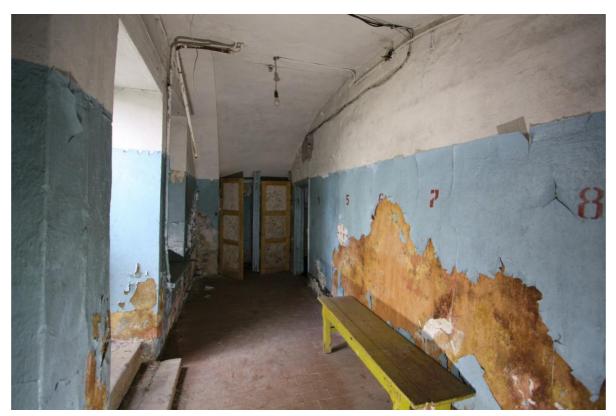

Photo 716. Turkish-style concrete toilet holes in the half-tower

Photo 721. Compartment

Gorge 2<sup>nd</sup> floor sector 2 Photo 77. 2<sup>nd</sup> floor corridor

Photo 68. 2<sup>nd</sup> floor corridor

Photo 48. 2<sup>nd</sup> floor cell

Photo 61. 2<sup>nd</sup> floor cell

Photo 22. 2<sup>nd</sup> floor corridor

Photo 713. 2<sup>nd</sup> floor trellis with mirror in the corridor

Photo 22. 2<sup>nd</sup> floor corridor