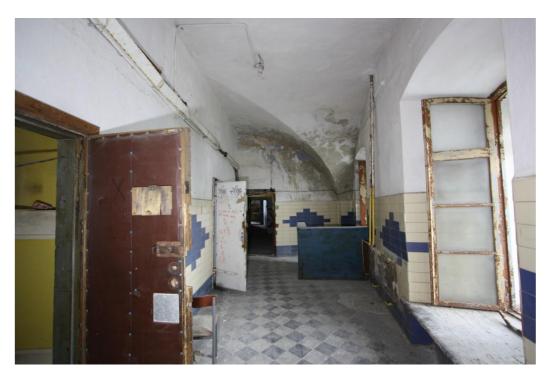

Photo 288. 2<sup>nd</sup> floor corridor

Photo 284. 2<sup>nd</sup> floor cell

Photo 281. 2<sup>nd</sup> floor cell

Photo 708. Officer booth of new prisoners' distribution point

Photo 271. 2<sup>nd</sup> floor photographing room

Photo 716. Turkish-style concrete toilet holes in the half-tower

Photo 721. Compartment

Gorge 2<sup>nd</sup> floor sector 2 Photo 77. 2<sup>nd</sup> floor corridor

Photo 68. 2<sup>nd</sup> floor corridor

Photo 48. 2<sup>nd</sup> floor cell

Photo 61. 2<sup>nd</sup> floor cell

Photo 22. 2<sup>nd</sup> floor corridor

Photo 713. 2<sup>nd</sup> floor trellis with mirror in the corridor

Photo 22. 2<sup>nd</sup> floor corridor