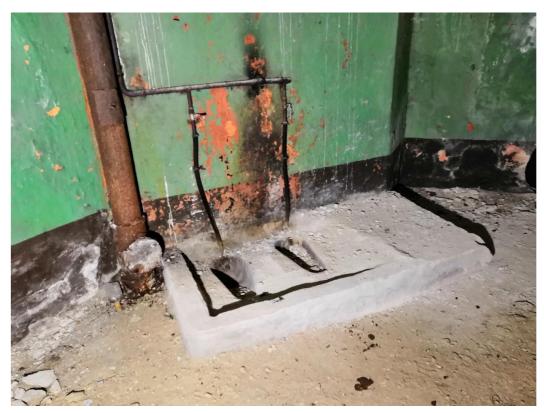

Photo 716. Turkish-style concrete toilet holes in the half-tower

Photo 721. Compartment

Gorge 2<sup>nd</sup> floor sector 2 Photo 77. 2<sup>nd</sup> floor corridor

Photo 68. 2<sup>nd</sup> floor corridor