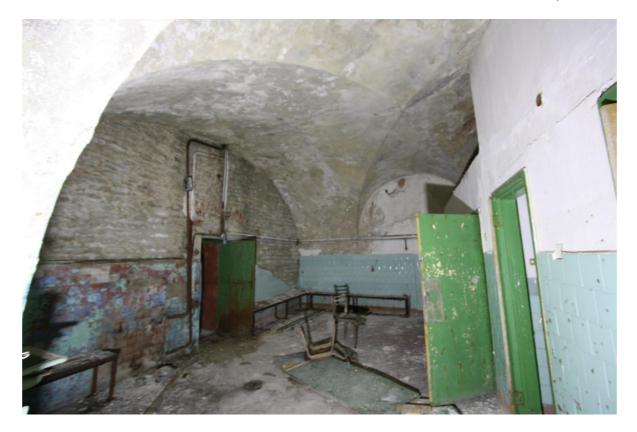

Photo 695. 1<sup>st</sup> floor, staff lounge front room with mirror Photo 699. 1<sup>st</sup> floor, kitchenette of the staff lounge

Photo 338.  $1^{\rm st}$  floor sector 1 staff pool in the front room of sauna in the half-tower

Photo 519. 1<sup>st</sup> floor garage

Photo 633. 1<sup>st</sup> floor louse-hell