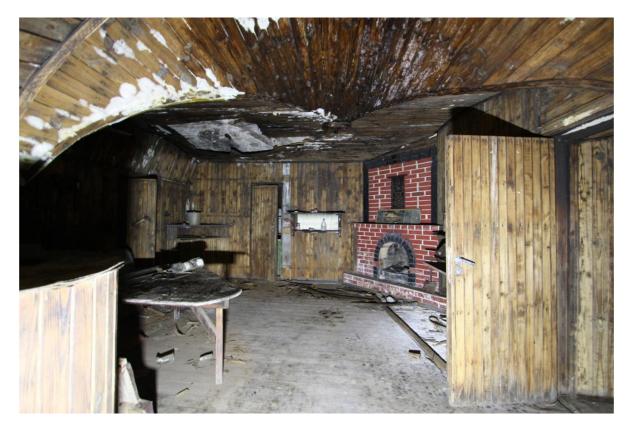

Eastern staircase Photo 510. 1<sup>st</sup> floor

Photo 508. 1<sup>st</sup> floor

Photo 18. 2<sup>nd</sup> floor

Photo 458. 3<sup>rd</sup> floor

Gorge 1<sup>st</sup> floor sector 1 Photo 523. 1<sup>st</sup> floor, staff lounge with fireplace