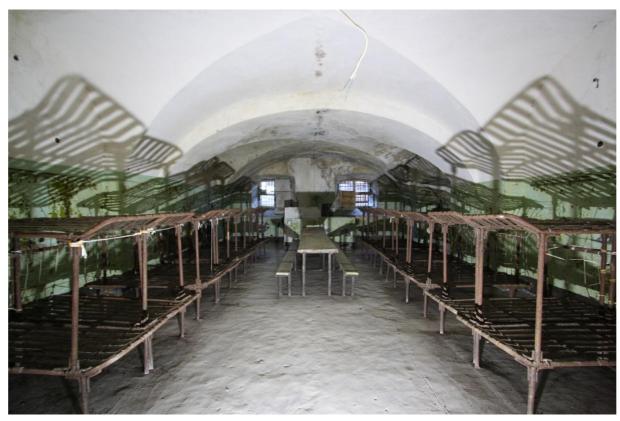

Photo 437. 3<sup>rd</sup> floor corridor

Photo 445. 3<sup>rd</sup> floor cell

Photo 450. 3<sup>rd</sup> floor corridor

Photo 451. 3<sup>rd</sup> floor auxiliary room

Photo 456. 3<sup>rd</sup> floor former church, waiting room for court decision