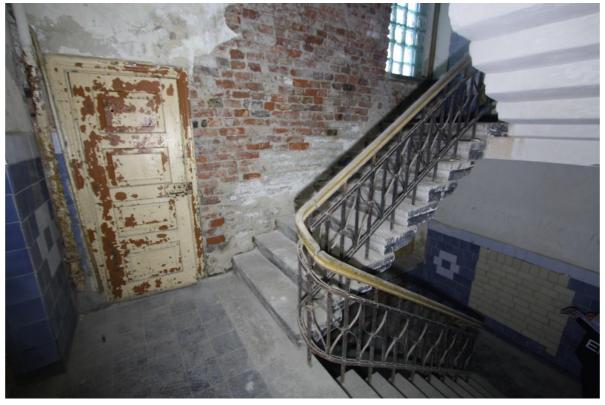

Indoor photos (a selection of indoor photos have been added to the album, numbered with the number of the image file)

Central staircase

Photo 14.1st floor

Photo 21. 2<sup>nd</sup> floor

Photo 497. 3<sup>rd</sup> floor