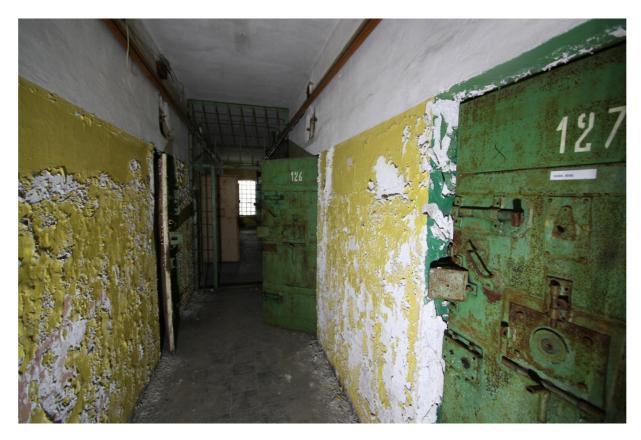

Photo 716. Turkish-style concrete toilet holes in the half-tower

Photo 721. Compartment

Gorge 2<sup>nd</sup> floor sector 2 Photo 77. 2<sup>nd</sup> floor corridor

Photo 68. 2<sup>nd</sup> floor corridor

Photo 48. 2<sup>nd</sup> floor cell

Photo 61. 2<sup>nd</sup> floor cell

Photo 22. 2<sup>nd</sup> floor corridor

Photo 713. 2<sup>nd</sup> floor trellis with mirror in the corridor

Photo 22. 2<sup>nd</sup> floor corridor