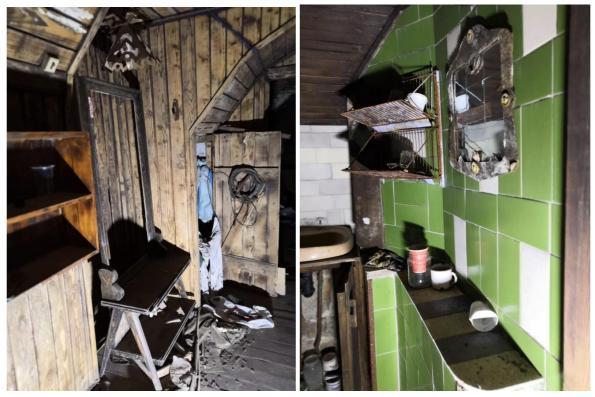

Photo 695. 1<sup>st</sup> floor, staff lounge front room with mirror Photo 699. 1<sup>st</sup> floor, kitchenette of the staff lounge

Photo 338.  $1^{\rm st}$  floor sector 1 staff pool in the front room of sauna in the half-tower

Photo 519. 1<sup>st</sup> floor garage

Photo 633. 1<sup>st</sup> floor louse-hell