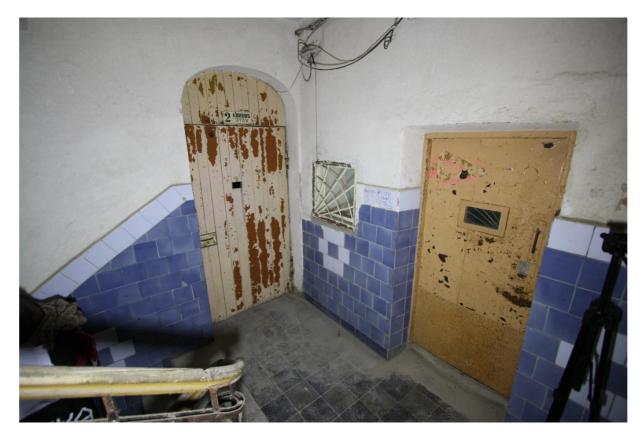

#### Gorge 3<sup>rd</sup> floor sector 1

Photo 425. 3<sup>rd</sup> floor casemate of the end of the east wing, passage to the 4<sup>th</sup> floor of the individual chamber building

Photo 429. 3rd floor casemate of the end of the east wing

Photo 437. 3<sup>rd</sup> floor corridor

Photo 445. 3<sup>rd</sup> floor cell

Photo 450. 3<sup>rd</sup> floor corridor

Photo 451. 3<sup>rd</sup> floor auxiliary room

Photo 456. 3<sup>rd</sup> floor former church, waiting room for court decision