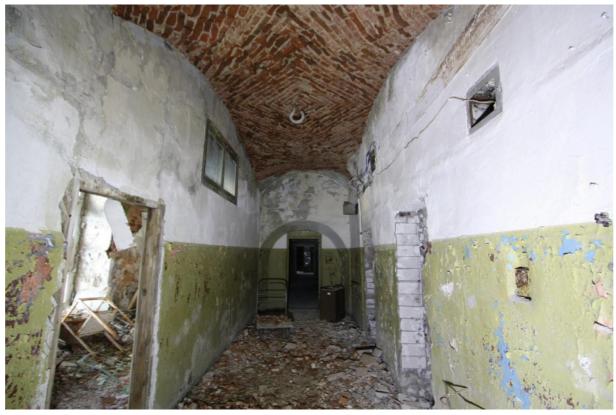

Photo 716. Turkish-style concrete toilet holes in the half-tower

Photo 721. Compartment

Gorge 2<sup>nd</sup> floor sector 2 Photo 77. 2<sup>nd</sup> floor corridor

Photo 68. 2<sup>nd</sup> floor corridor

Photo 48. 2<sup>nd</sup> floor cell

Photo 61. 2<sup>nd</sup> floor cell

Photo 22. 2<sup>nd</sup> floor corridor

Photo 713. 2<sup>nd</sup> floor trellis with mirror in the corridor

Photo 22. 2<sup>nd</sup> floor corridor