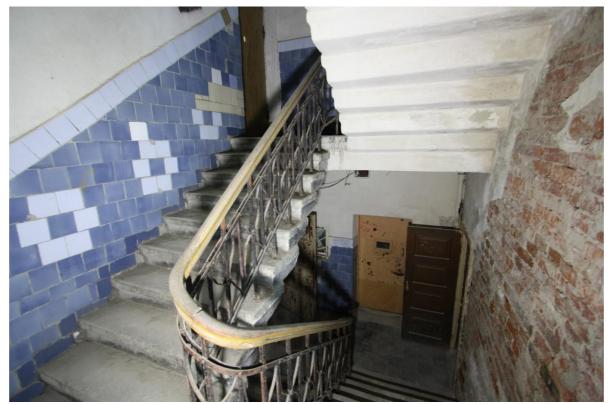

Indoor photos (a selection of indoor photos have been added to the album, numbered with the number of the image file)

Central staircase

Photo 14.1st floor

Photo 21. 2<sup>nd</sup> floor

Photo 497. 3<sup>rd</sup> floor