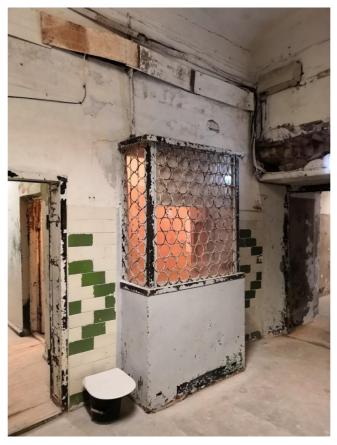

Photo 716. Turkish-style concrete toilet holes in the half-tower

Photo 721. Compartment

Gorge 2<sup>nd</sup> floor sector 2 Photo 77. 2<sup>nd</sup> floor corridor

Photo 68. 2<sup>nd</sup> floor corridor