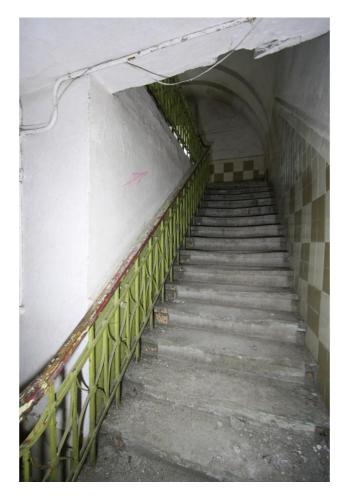

Indoor photos (a selection of indoor photos have been added to the album, numbered with the number of the image file)

Central staircase

Photo 14.1st floor

Photo 21. 2<sup>nd</sup> floor

Photo 497. 3<sup>rd</sup> floor