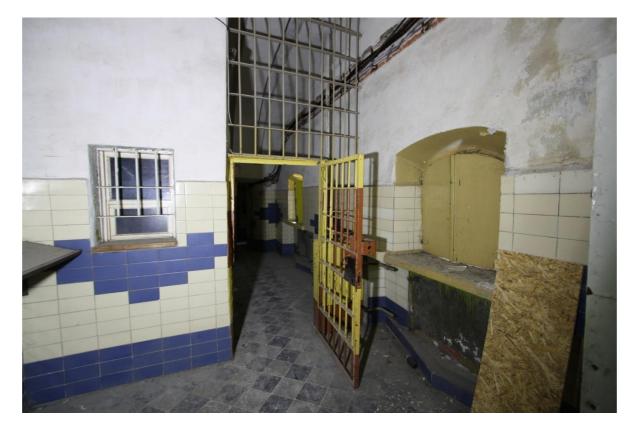

Indoor photos (a selection of indoor photos have been added to the album, numbered with the number of the image file)

Central staircase

Photo 14.1st floor

Photo 21. 2<sup>nd</sup> floor

Photo 497. 3<sup>rd</sup> floor

Eastern staircase Photo 510. 1<sup>st</sup> floor

Photo 508. 1<sup>st</sup> floor

Photo 18. 2<sup>nd</sup> floor

Photo 458. 3<sup>rd</sup> floor

Gorge 1<sup>st</sup> floor sector 1 Photo 523. 1<sup>st</sup> floor, staff lounge with fireplace