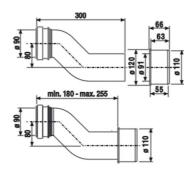

## **Product description**

58.937.00..0000

WC offset connecting bend DN 90/DN 100, offset by 80 mm

in PE plastic black, weldable, suitable for converting floor-standing WCs with a horizontal wall connection to wall-hung WCs, with no modification of existing outlet (increasing the sitting height by 30 mm to that of wall-hung WCs), with DN 90 to DN 100 adapter, can be fitted to waste pipe clips on concealed cisterns with a minimum diameter of 97 mm, slot width of 16 mm for mounting, packed in a box