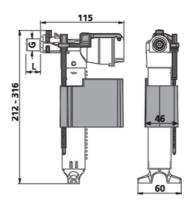

## **Product description**

25.001.00..0000

Universal fill valve 510 (multiflow) size: G 3/8 x 30

small, compact construction, rapid filling rate of 3.6 l/min at 0.5 bar flow pressure, quick closing, extremely quiet, only 13 dB(A)(Noise Class I), easy to install and maintain due to simple snap and plug connections, brass connection, adjustable flush water volume controlled by an continuously variable float, with telescopic pipe, for universal application in plastic and ceramic exposed cisterns and concealed cisterns, packed in a box