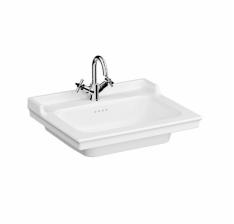

| Name | Valarte Vanity Washbasin |
|------|--------------------------|
|      |                          |

Collection Valarte
Overflow Hole Yes
Certificate CE
Certificate EPD

Designer VitrA Design Team
Tap Hole Options Middle Tap Hole

Color White

Product Code: 7802B003-0001

## Description

With Tap Hole, With Overflow Hole, 80 cm, White

VitrA reserves the right to make changes in products and technical details without prior notice.

All drawings contain the necessary measurements which are subject to standard tolerances. For exact measurements, in particular for customized installation scenarios, it can only be taken from the finished ceramic product.