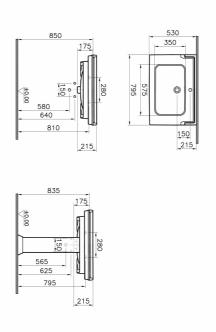

## Description

With Tap Hole, With Overflow Hole, 80 cm, White

VitrA reserves the right to make changes in products and technical details without prior notice.

All drawings contain the necessary measurements which are subject to standard tolerances. For exact measurements, in particular for customized installation scenarios, it can only be taken from the finished ceramic product.