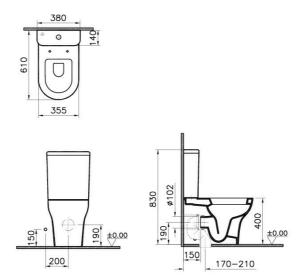

## Description

Without Bidet Function, 60cm, White

VitrA reserves the right to make changes in products and technical details without prior notice.

All drawings contain the necessary measurements which are subject to standard tolerances. For exact measurements, in particular for customized installation scenarios, it can only be taken from the finished ceramic product.