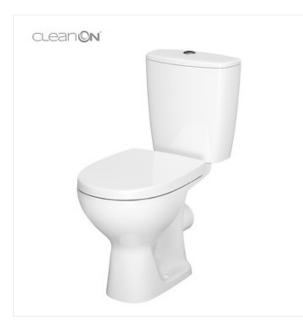

## ARTECO 010 WC COMPACT SET 395 WITH DUROPLAST TOILET SEAT

COLLECTION ARTECO

## **Product description**

The ARTECO WC compact set comes with a dual 3/6 I flushing system, horizontal outflow and side water inlet. The set also comprises a comfortable duraplast seat.