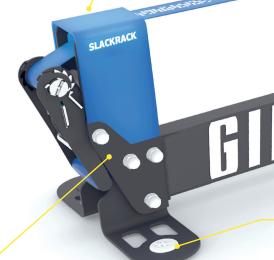

### SLACKRACK + FITNESS EDITION

#### THE NEXT GENERATION HAS LANDED!

The new Slackrack has many improvements. As a three part stand alone frame the Slackrack can be set either at 2m or 3m length. In connection with a weight reduction we could create a more compact packaging, lowering significantly shipping cost. Hence the new Slackrack can be shipped without bulky shipping surcharges. The new design makes the setup and handling easier. Only one type of screw is used. The fixing plates allow a cleaner and more rigid fixation. The metal surfaces are powder coated and have a higher finish. The exchangable rubber feet provide a safe grip on the floor making it ideal for indoor use.

For the launch of this product we have added the fitness upgrade. Including the stretchband for even more excercise options, a professional workout plan as a poster and the app, this product combines family fun with professional "plug and play" fitness.

REDUCED WEIGHT BY IMPROVED DESIGN

Video illustrating the setup of the new Slackrack

Video showing the use of the app in combination with this product

RUBBER FEET FOR SAFE GRIP AND AVOIDING SCRATCHES ON FLOOR

#### **FIXING PLATES, ONE SCREW TYPE**

#### **INCLUDING FITNESS TOOLS**

 $(Stretchband, Handgrips, Workout\ poster)$ 

REDUCED PACKAGING SIZE EASY FOR PALETTING, NO BULKY SIZE SURCHARGE ON SHIPMENTS