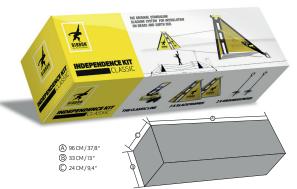

# INDEPENDENCEKIT

#### A COMPLETE SLACKLINE SET FOR GARDENS WITHOUT TREES

The demand for self-supporting Slackline solutions is growing rapidly! The Independence Kit Classic is the next generation of free-standing slackline systems; anchored to the ground, weather-resistant, and ideal for installation in your backyard!

#### THE SET CONTAINS:

**CLASSIC 15M SET** 

**2 X SLACKFRAMES** 

2 X GROUND SCREWS 70CM / 27.5" 50CM / 20" STRAP

#### **TARGET GROUPS**

**FAMILIES / KIDS:** 

TRICKLINE: FITNESS:

STRETCH: STRENGTH:

Thanks to the innovative design of the Slackframe, we have been able to reduce

LONGLINE:

packaging dimensions of our Independence Kit by 40%!! Increase of units per Euro one way pallet to 14 units maximum and up to 19 units on US one way pallets at a height of 109 cm / 43 inch. The weight is calculated at 22,6 kg / 50 lbs allowing easy shipment.

| ARTICLE-NO. | 16118                                     | EAN/UPC     | 4260165871181                                                                                                                  |
|-------------|-------------------------------------------|-------------|--------------------------------------------------------------------------------------------------------------------------------|
| PACKAGING   | 93 x 27 x 23 cm (minor changes may apply) | A FRAME     | powder coated steel                                                                                                            |
| BAND TYPE   | CLASSICLINE 4T/8800 LBS                   | GROUND      | coated steel                                                                                                                   |
| WEIGHT      | 22,6 kg / 50 lbs                          | SCREWS      |                                                                                                                                |
| MAX. LENGTH | 15 m/ 49 ft                               | SET UP TIME | approximately 15 min                                                                                                           |
| RATCHET     | Classic Ratchet - coated steel            | SET CONTENT | 2x SlackFrames, $2x$ Ground Screws 70, CLASSIC LINE, 50 cm / 20 " Ratchet Strap, setup manual. All parts available seperately! |