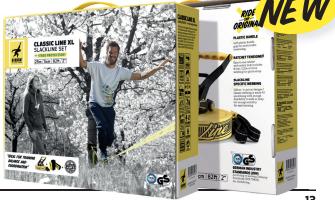

#### THE ORIGINAL! MOST SOLD **SLACKLINE IN THE WORLD! NOW WITH TREEWEAR!**

As the big brother of the ClassicLine, the XL version includes all the same benefits with an extra 10 meters in length. The low stretch and high-quality ratchet ensures that setting up at longer lengths remains as easy as ever.

#### **TARGET GROUPS**

| <b>FAMILIES</b> | / | KIDS: |
|-----------------|---|-------|
|                 |   |       |

TRICKLINE:

LONGLINE:

FITNESS:

#### **PROPERTIES**

STRETCH:

STRENGTH:

DYNAMICS:

#### DATA CLASSIC LINE XL WITH TREEWEAR

| ARTICLE-NO.    | 18817                                                                                                                                           |
|----------------|-------------------------------------------------------------------------------------------------------------------------------------------------|
| EAN / UPC CODE | 4260165878173                                                                                                                                   |
| PACKAGING      | 357 x 290 x 87 mm                                                                                                                               |
| PER EXPORT BOX | 4 units                                                                                                                                         |
| BANDTYPE       | 5 cm / 2 " flat webbing                                                                                                                         |
| WEIGHT         | 4,3 kg / 9 lbs                                                                                                                                  |
| LENGTH         | 25 m complete set (22,5 m line & 2,5 m ratchet strap)                                                                                           |
| STRENGTH       | 40 kN                                                                                                                                           |
| MATERIAL       | Polyester                                                                                                                                       |
| PRINT          | silk screen method                                                                                                                              |
| RATCHET        | coated steel                                                                                                                                    |
| CONTENT        | 22,5 m/74 ft slackline with stitched loop, 2,5 m/8 ft ratchet band with stitched loop, ratchet with safety lock, ratchet cover, tree protection |