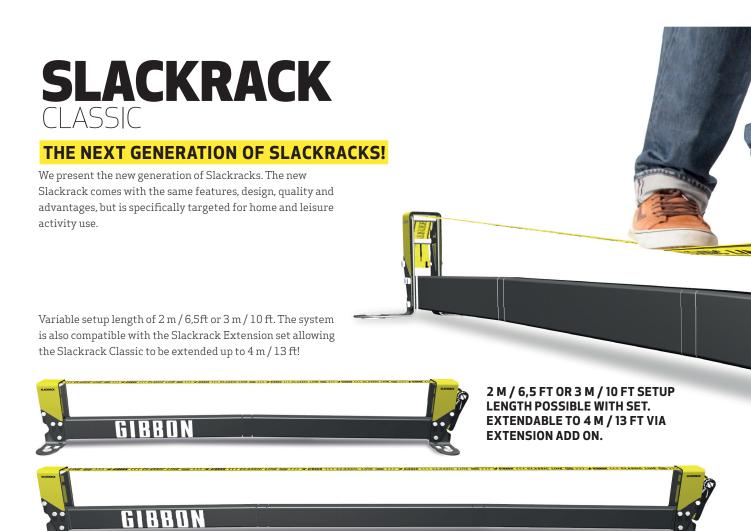

#### THE NEXT GENERATION HAS LANDED!

The new Slackrack has many improvements. As a three part stand alone frame the Slackrack can be set either at 2m or 3m length. In connection with a weight reduction we could create a more compact packaging, lowering significantly shipping cost. Hence the new Slackrack can be shipped without bulky shipping surcharges. The new design makes the setup and handling easier. Only one type of screw is used. The fixing plates allow a cleaner and more rigid fixation. The metal surfaces are powder coated and have a higher finish. The exchangable rubber feet provide a safe grip on the floor making it ideal for indoor use.

For the launch of this product we have added the fitness upgrade. Including the stretchband for even more excercise options, a professional workout plan as a poster and the app, this product combines family fun with professional "plug and play" fitness.