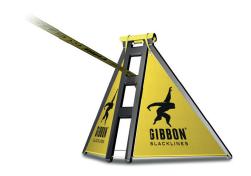

# SLACKFRAME

#### **PATENTED DESIGN**

The Slackframe is a new approach to designing a structure capable of withstanding any weather conditions and to allow setup on any type of ground.

The design creates a sturdy structure, which does not tip or fall over and also simplifies the setup of a slackline without having a tree or a pole.

#### **3 SETUP HEIGHTS:**

- -70CM / 2,3FT
- 50CM / 1,6FT
- 30CM / 1FT

WEATHERPROOF BANNERS FOR CORPORATE AND INDIVIDUAL BRANDING (DEPENDING ON VOLUME)

**COATED STAINLESS STEEL FRAME** 

STRUCTURAL TENSION WIRE SUPPORT PREVENTING SINKAGE INTO SOFT SOIL

RUBBER FEET FOR STURDY GRIP ON HARD SOIL