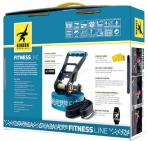

# FITNESSLINE

#### **WORK OUT & HAVE FUN!**

**FITNESS** 

Our FITNESS LINE is the perfect partner for the improvement of your exercise capacity. Together with a stretch band, two handgrips and a training guide poster this simple but very effective Slackline set will bring you good results within a very short time but also lots of fun. Developed with physiotherapists, this full body resistance training set will change your life. The set is completed with the fitness function in the free GIBBON APP to create interactive, customized workout programs.

#### **DATA**

| ARTICLE-NO.    | 15896                                                                                                                                                                                           |
|----------------|-------------------------------------------------------------------------------------------------------------------------------------------------------------------------------------------------|
| EAN / UPC CODE | 4260165878968                                                                                                                                                                                   |
| PACKAGING      | 278 x 238 x 82 mm                                                                                                                                                                               |
| PER EXPORT BOX | 4 units                                                                                                                                                                                         |
| BANDTYPE       | 5 cm/2" flat webbing                                                                                                                                                                            |
| WEIGHT         | 2,6 kg / 5,73 lbs                                                                                                                                                                               |
| LENGTH         | 15 m complete-set<br>(12,5 m line & 2,5 m ratchet strap)                                                                                                                                        |
| STRENGTH       | 20 kN                                                                                                                                                                                           |
| MATERIAL       | polyester                                                                                                                                                                                       |
| PRINT          | silk screen print                                                                                                                                                                               |
| RATCHET        | Compact Ratchet - coated steel                                                                                                                                                                  |
| CONTENT        | 12,5 m / 41 ft slackline with stitched loop<br>2,5 m / 8 ft ratchet band with stitched loop, compact<br>Ratchet with safety lock, ratchet cover, stretchband,<br>2 x handgrips, exercise poster |