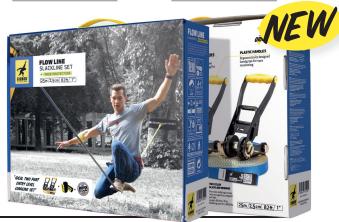

## FLOWLINE TREEWEAR SET

THE PERFECT WEBBING FOR
DISCOVERING 1-INCH SLACKLINING
(LONGLINING) NOW WITH TREEWEAR!

Thanks to its low stretch, the FLOWLINE is specifically designed to allow an easy setup with little tension at low heights. This makes the Flowline an ideal introductory Slackline for beginners of longlining all for an unbeatably low entry price. With its two ratchets, including spacers, getting the desired tension for your set-up is a piece of cake! In addition, the two color sided webbing helps to avoid twists in the setup.

# SMALL COMPACT AND PRACTICAL TRAVEL ANYWHERE ON THE ROAD. NOW WITH TREEWEAR!

Small but extremely satisfying: the TRAVELLINE fits into any backpack and is the faithful companion for slackliners on the go. The Travelline Set complies with the DIN guidelines for slacklining (German industry safety norm) and is TÜV approved. It includes RAT PAD ratchet protection and tree protection with the new Treewear!