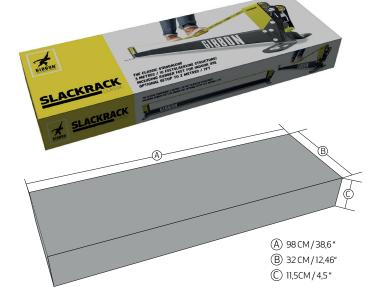

#### **DATA**

| ARTICLE-NO.    | 15116                                                                                                                                                   |
|----------------|---------------------------------------------------------------------------------------------------------------------------------------------------------|
| EAN / UPC CODE | 4260165871167                                                                                                                                           |
| PACKAGING      | 98 cm/38,6" x 11,5 cm/4,5" x 32 cm/12,6"                                                                                                                |
| PER EXPORT BOX | 1 unit                                                                                                                                                  |
| BANDTYPE       | 4,5 m/14,8 ft FITNESSLINE                                                                                                                               |
| WEIGHT         | 28 kg / 60,73 lbs                                                                                                                                       |
| LENGTH         | 3 m/10 ft                                                                                                                                               |
| MATERIAL       | coated steel                                                                                                                                            |
| WIDTH          | 36 cm/1,2 ft                                                                                                                                            |
| SET UP TIME    | ca. 15 min.                                                                                                                                             |
| CONTENT        | metal frame, slackline with stiched loop,<br>Compact Ratchet with safety lock,<br>protection caps, setup illustration,<br>excercise poster, strechband, |

#### **PACKAGING & SHIPPING**

>> WIDTH: 98 cm >> HEIGHT: 11,5 cm >> DEPTH: 32 cm

FAMILIES / KIDS:

TRICKLINE:

LONGLINE:

FITNESS: