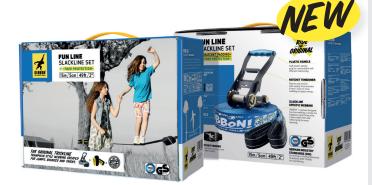

## FUNLINE TREEWEAR SET

THE SLACKLINE FOR BEGINNERS AND KIDS. SET UP ANYWHERE IN NO TIME! NOW WITH TREEWEAR!

The FUNLINE is the perfect slackline set for lower set-ups and is ideal for children and beginners. In addition, the rubber printing gives a better grip for those first wobbly steps. It's no small wonder the FUNLINE was distinguished as runner up for the title of "Toy of the Year " (TOY INDUSTRY Award). The set includes protection (RAT PAD), complies with the German DIN guidelines for slacklining, is TÜV approved, and now also includes Treewear!

# THE SLACKLINE FOR BEGINNERS AND KIDS. SET UP ANYWHERE IN NO TIME!

The FUNLINE is the perfect slackline set for lower set-ups and is ideal for children and beginners. In addition, the rubber printing gives a better grip for those first wobbly steps. It's no small wonder the FUNLINE was distinguished as runner up for the title of "Toy of the Year" (TOY INDUSTRY Award). The set includes protection (RAT PAD), complies with the German DIN guidelines for slacklining and is TÜV approved.