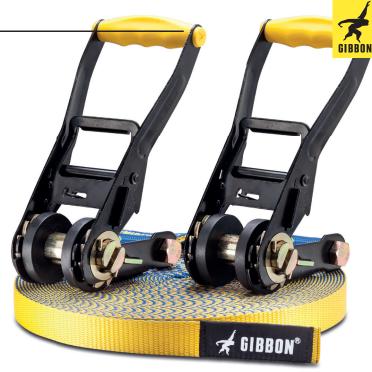

#### **SETS**

SURFERLINE

TREEWEAR SET

**ROBUST AND DYNAMIC.** 

**30 METERS OF PURE HAPPINESS!** 

**NOW WITH TREEWEAR!** 

With 30m length and dynamic webbing the SURFERLINE is the answer for all trick- or water-liners. The SURFERLINE has a robust long lever ratchet. The 30m long SURFERLINE can easily be tensioned and de-rigged - and thanks to the free SLACK APP reaching the next level in slacklining has never been as easy!

#### DATA

| ARTICLE-NO.    | 18831                                                                                                                                                     |
|----------------|-----------------------------------------------------------------------------------------------------------------------------------------------------------|
| EAN / UPC CODE | 4260165878319                                                                                                                                             |
| PACKAGING      | 357 x 290 x 87 mm                                                                                                                                         |
| PER EXPORT BOX | 4 units                                                                                                                                                   |
| BANDTYPE       | 5 cm / 2 " flat webbing                                                                                                                                   |
| WEIGHT         | 4,6 kg/10 lbs                                                                                                                                             |
| LENGTH         | 30 m complete set (27,5 m line & 2,5 m ratchet strap (reinforced))                                                                                        |
| STRENGTH       | 30 kN                                                                                                                                                     |
| MATERIAL       | Polyester                                                                                                                                                 |
| PRINT          | silk screen                                                                                                                                               |
| RATCHET        | Power Ratchet - coated steel                                                                                                                              |
| CONTENT        | 27.5m/90ft slackline with protected loop, $2.5m/8ft$ - $40kN$ ratchet band withprotected loop, long lever/Power Ratchet with safety lock, treeprotective. |