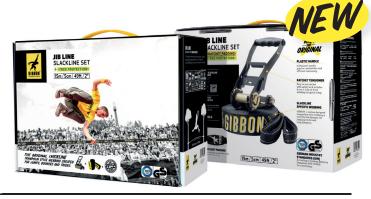

## JIBLINE TREEWEAR SET

# DYNAMIC FLEX, IDEAL FOR JIBLINING AND FREESTYLING NOW WITH TREEWEAR!

Whether freestyler, adrenaline junkie, or Urban Slacker - the JIBLINE is the ideal introduction to tricklining and a great line to learn how to balance at low setup height. The non-slip print lends additional support on all static and dynamic tricks. This Slackline set complies to DIN Guidelines with integrated an ratchet protector (RAT PAD) and the all-new Treewear.

#### **DATA**

| ARTICLE-NO.    | 18852                                                                                                                                                              |
|----------------|--------------------------------------------------------------------------------------------------------------------------------------------------------------------|
| EAN / UPC CODE | 4260165878524                                                                                                                                                      |
| PACKAGING      | 275 x 136 x 210 mm                                                                                                                                                 |
| PER EXPORT BOX | 6 units                                                                                                                                                            |
| BANDTYPE       | 5 cm / 2" flat webbing                                                                                                                                             |
| WEIGHT         | 3,0kg/ 6,5 lbs                                                                                                                                                     |
| LENGTH         | 15 m complete set<br>(12,5 m / 41 ft line & 2,5 m / 8 ft ratchet strap)                                                                                            |
| STRENGTH       | 30 kN                                                                                                                                                              |
| MATERIAL       | Polyester                                                                                                                                                          |
| PRINT          | silk screen                                                                                                                                                        |
| RATCHET        | Classic Ratchet - coated steel                                                                                                                                     |
| CONTENT        | 12.5m/41ft slackline with protected loop, 2,5 $m/8ft$ - 40kN ratchet band with protected loop, ratchet with safety lock, ratchet cover, tree protection (treewear) |
|                |                                                                                                                                                                    |