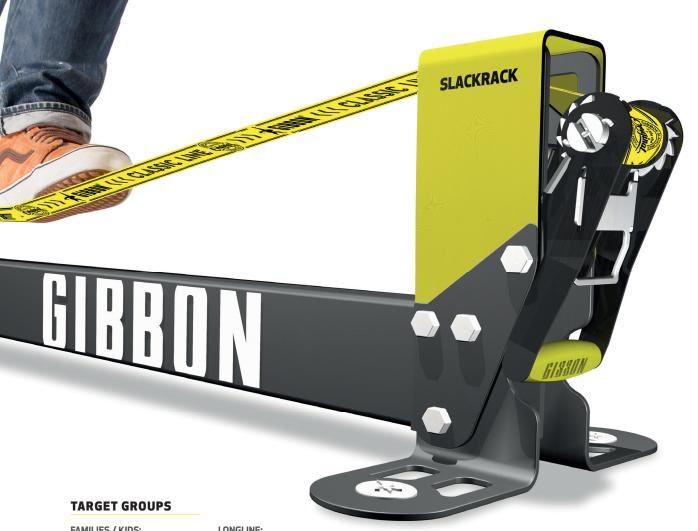

### SLACKRACK + FITNESS EDITION

#### THE NEXT GENERATION HAS LANDED!

The new Slackrack has many improvements. As a three part stand alone frame the Slackrack can be set either at 2m or 3m length. In connection with a weight reduction we could create a more compact packaging, lowering significantly shipping cost. Hence the new Slackrack can be shipped without bulky shipping surcharges. The new design makes the setup and handling easier. Only one type of screw is used. The fixing plates allow a cleaner and more rigid fixation. The metal surfaces are powder coated and have a higher finish. The exchangable rubber feet provide a safe grip on the floor making it ideal for indoor use.

For the launch of this product we have added the fitness upgrade. Including the stretchband for even more excercise options, a professional workout plan as a poster and the app, this product combines family fun with professional "plug and play" fitness.

REDUCED WEIGHT BY IMPROVED DESIGN

Video illustrating the setup of the new Slackrack

Video showing the use of the app in combination with this product

RUBBER FEET FOR SAFE GRIP AND AVOIDING SCRATCHES ON FLOOR

#### **FIXING PLATES, ONE SCREW TYPE**

#### **INCLUDING FITNESS TOOLS**

 $(Stretchband, Handgrips, Workout\ poster)$ 

REDUCED PACKAGING SIZE EASY FOR PALETTING, NO BULKY SIZE SURCHARGE ON SHIPMENTS