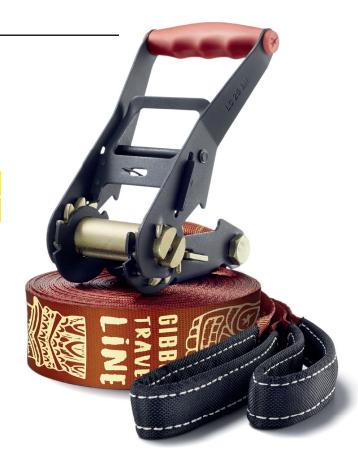

# TRAVELLINE TREEWEAR SET

# SMALL COMPACT AND PRACTICAL TRAVEL ANYWHERE ON THE ROAD. NOW WITH TREEWEAR!

Small but extremely satisfying: the TRAVELLINE fits into any backpack and is the faithful companion for slackliners on the go. The Travelline Set complies with the DIN guidelines for slacklining (German industry safety norm) and is TÜV approved. It includes RAT PAD ratchet protection and tree protection with the new Treewear!

#### **DATA**

|                | 10055                                                                                                                                                                         |
|----------------|-------------------------------------------------------------------------------------------------------------------------------------------------------------------------------|
| ARTICLE-NO.    | 18856                                                                                                                                                                         |
| EAN / UPC CODE | 4260165878562                                                                                                                                                                 |
| PACKAGING      | 275 x 136 x 210mm                                                                                                                                                             |
| PER EXPORT BOX | 6 units                                                                                                                                                                       |
| BANDTYPE       | 5 cm / 2 " flat webbing                                                                                                                                                       |
| WEIGHT         | 2,7 Kg/5 lbs                                                                                                                                                                  |
| LENGTH         | 15 m complete set<br>(12,5 m line & 2,5 m ratchet strap)                                                                                                                      |
| STRENGTH       | 20 kN                                                                                                                                                                         |
| MATERIAL       | Polyester                                                                                                                                                                     |
| PRINT          | silk screen                                                                                                                                                                   |
| RATCHET        | Compact Ratchet - coated steel                                                                                                                                                |
| CONTENT        | $12,5\ m/41\ ft$ slackline with protected loop, $2,5\ m/8\ ft$ - $20kN$ ratchet band with protected loop, ratchet with safety lock, ratchet cover, tree protection (treewear) |