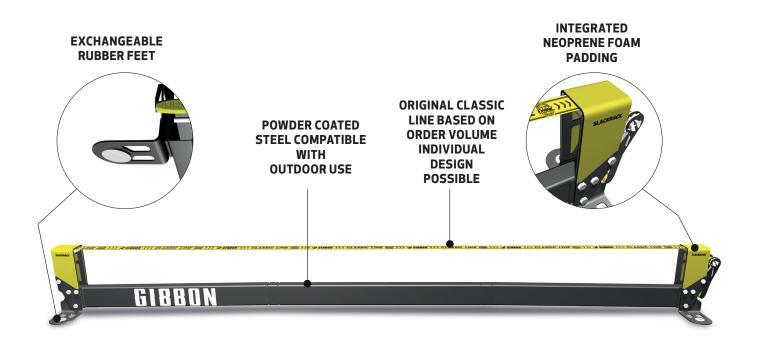

#### THE NEXT GENERATION HAS LANDED!

The new Slackrack has many improvements. As a three part stand alone frame the Slackrack can be set either at 2m or 3m length. In connection with a weight reduction we could create a more compact packaging, lowering significantly shipping cost. Hence the new Slackrack can be shipped without bulky shipping surcharges. The new design makes the setup and handling easier. Only one type of screw is used. The fixing plates allow a cleaner and more rigid fixation. The metal surfaces are powder coated and have a higher finish. The exchangable rubber feet provide a safe grip on the floor making it ideal for indoor use.

REDUCED WEIGHT BY IMPROVED DESIGN

Video illustrating the setup of the new Slackrack

Video showing the use of the app in combination with this product

RUBBER FEET FOR SAFE GRIP AND AVOIDING SCRATCHES ON FLOOR

#### **FIXING PLATES, ONE SCREW TYPE**