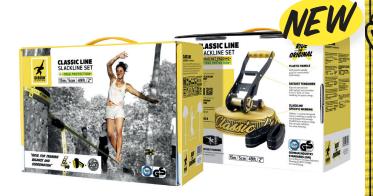

# CLASSICLINE TREEWEAR SET

#### THE ORIGINAL!

#### MOST SOLD SLACKLINE

#### IN THE WORLD! NOW WITH TREEWEAR!

Popular with beginners and all-rounders who want to setup their slackline anywhere. Easy to use and durable - two good reasons explaining this Set's success in schools and training areas. With the integrated ratchet protection (RAT PAD) this slackline set corresponds to the German DIN guidelines for slacklining (german industry norm). Also TÜV approved!