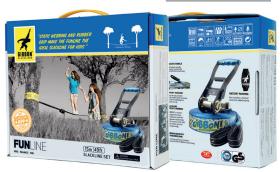

## FUNLINE TREEWEAR SET

THE SLACKLINE FOR BEGINNERS AND KIDS. SET UP ANYWHERE IN NO TIME! NOW WITH TREEWEAR!

The FUNLINE is the perfect slackline set for lower set-ups and is ideal for children and beginners. In addition, the rubber printing gives a better grip for those first wobbly steps. It's no small wonder the FUNLINE was distinguished as runner up for the title of "Toy of the Year " (TOY INDUSTRY Award). The set includes protection (RAT PAD), complies with the German DIN guidelines for slacklining, is TÜV approved, and now also includes Treewear!

#### **DATA**

| ARTICLE-NO.    | 18884                                                                                                                                                                     |
|----------------|---------------------------------------------------------------------------------------------------------------------------------------------------------------------------|
| EAN / UPC CODE | 4260165878845                                                                                                                                                             |
| PACKAGING      | 275 x 136 x 210mm                                                                                                                                                         |
| PER EXPORT BOX | 6 units                                                                                                                                                                   |
| BANDTYPE       | 5 cm/2" flat webbing                                                                                                                                                      |
| WEIGHT         | 3,2 kg / 7 lbs                                                                                                                                                            |
| LENGTH         | 15 m complete set (12,5 m line & 2,5 m ratchet strap)                                                                                                                     |
| STRENGTH       | 40 kN                                                                                                                                                                     |
| MATERIAL       | Polyester                                                                                                                                                                 |
| PRINT          | multilayer silk screen                                                                                                                                                    |
| RATCHET        | Classic Ratchet - coated steel                                                                                                                                            |
| CONTENT        | 12,5 m / 41 ft slackline with protected loop,<br>2,5 m / 8 ft ratchet band with protected loop,<br>ratchet with safety lock, ratchet cover, tree<br>protection (treewear) |