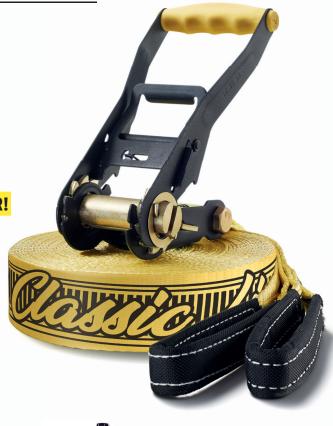

# CLASSICLINE TREEWEAR SET

#### THE ORIGINAL!

#### MOST SOLD SLACKLINE

#### IN THE WORLD! NOW WITH TREEWEAR!

Popular with beginners and all-rounders who want to setup their slackline anywhere. Easy to use and durable - two good reasons explaining this Set's success in schools and training areas. With the integrated ratchet protection (RAT PAD) this slackline set corresponds to the German DIN guidelines for slacklining (german industry norm). Also TÜV approved!

#### **DATA CLASSIC LINE WITH TREEWEAR**

| ARTICLE-NO.    | 18816                                                                                                                                               |
|----------------|-----------------------------------------------------------------------------------------------------------------------------------------------------|
| EAN / UPC CODE | 4260165878166                                                                                                                                       |
| PACKAGING      | 275 x 136 x 210 mm                                                                                                                                  |
| PER EXPORT BOX | 6 units                                                                                                                                             |
| BANDTYPE       | 5 cm / 2 " flat webbing                                                                                                                             |
| WEIGHT         | 3,2 kg / 7 lbs                                                                                                                                      |
| LENGTH         | 15 m complete set (12,5 m line & 2,5 m ratchet strap)                                                                                               |
| STRENGTH       | 40 kN                                                                                                                                               |
| MATERIAL       | Polyester                                                                                                                                           |
| PRINT          | silk screen method                                                                                                                                  |
| RATCHET        | coated steel                                                                                                                                        |
| CONTENT        | 12,5 m / 41 ft slackline with stitched loop, 2,5 m / 8 ft ratchet band with stitched loop, ratchet with safety lock, ratchet cover, tree protection |