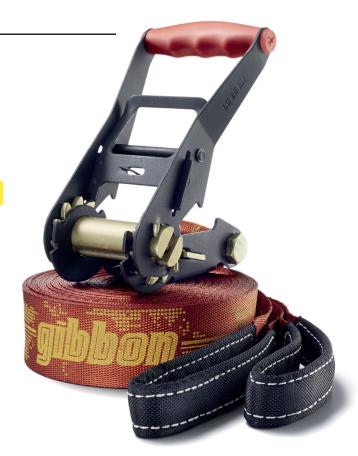

#### **SETS**

SURFERLINE

TREEWEAR SET

**ROBUST AND DYNAMIC.** 

**30 METERS OF PURE HAPPINESS!** 

**NOW WITH TREEWEAR!** 

With 30m length and dynamic webbing the SURFERLINE is the answer for all trick- or water-liners. The SURFERLINE has a robust long lever ratchet. The 30m long SURFERLINE can easily be tensioned and de-rigged - and thanks to the free SLACK APP reaching the next level in slacklining has never been as easy!

#### DATA

| ARTICLE-NO.    | 18831                                                                                                                                                     |
|----------------|-----------------------------------------------------------------------------------------------------------------------------------------------------------|
| EAN / UPC CODE | 4260165878319                                                                                                                                             |
| PACKAGING      | 357 x 290 x 87 mm                                                                                                                                         |
| PER EXPORT BOX | 4 units                                                                                                                                                   |
| BANDTYPE       | 5 cm / 2 " flat webbing                                                                                                                                   |
| WEIGHT         | 4,6 kg/10 lbs                                                                                                                                             |
| LENGTH         | 30 m complete set (27,5 m line & 2,5 m ratchet strap (reinforced))                                                                                        |
| STRENGTH       | 30 kN                                                                                                                                                     |
| MATERIAL       | Polyester                                                                                                                                                 |
| PRINT          | silk screen                                                                                                                                               |
| RATCHET        | Power Ratchet - coated steel                                                                                                                              |
| CONTENT        | 27.5m/90ft slackline with protected loop, $2.5m/8ft$ - $40kN$ ratchet band withprotected loop, long lever/Power Ratchet with safety lock, treeprotective. |