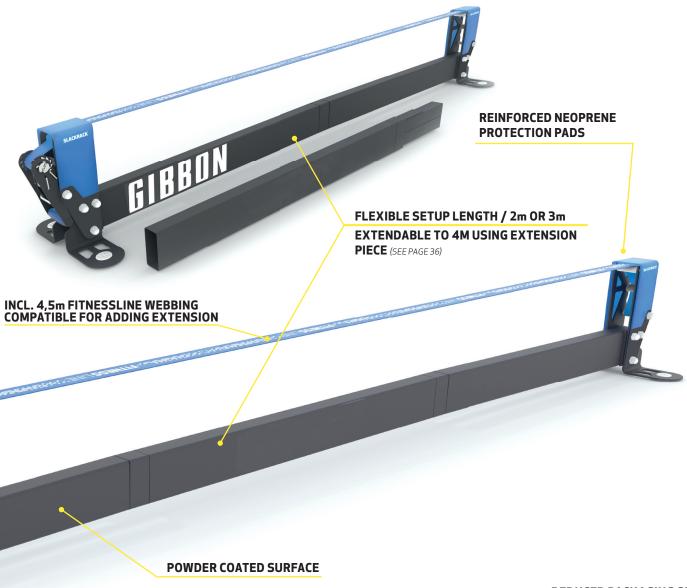

#### THE NEXT GENERATION HAS LANDED!

The new Slackrack has many improvements. As a three part stand alone frame the Slackrack can be set either at 2m or 3m length. In connection with a weight reduction we could create a more compact packaging, lowering significantly shipping cost. Hence the new Slackrack can be shipped without bulky shipping surcharges. The new design makes the setup and handling easier. Only one type of screw is used. The fixing plates allow a cleaner and more rigid fixation. The metal surfaces are powder coated and have a higher finish. The exchangable rubber feet provide a safe grip on the floor making it ideal for indoor use.

For the launch of this product we have added the fitness upgrade. Including the stretchband for even more excercise options, a professional workout plan as a poster and the app, this product combines family fun with professional "plug and play" fitness.

REDUCED WEIGHT BY IMPROVED DESIGN

Video illustrating the setup of the new Slackrack

Video showing the use of the app in combination with this product

RUBBER FEET FOR SAFE GRIP AND AVOIDING SCRATCHES ON FLOOR

#### **FIXING PLATES, ONE SCREW TYPE**

#### **INCLUDING FITNESS TOOLS**

 $(Stretchband, Handgrips, Workout\ poster)$ 

REDUCED PACKAGING SIZE EASY FOR PALETTING, NO BULKY SIZE SURCHARGE ON SHIPMENTS