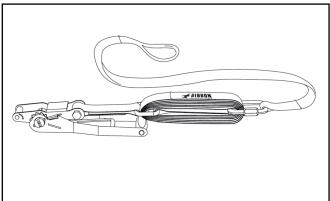

#### **SLOW RELEASE**

#### **EASY-TO-USE, SAFE AND HIGHLY PRACTICAL.**

Easy-to-use, safe and practical, the "SLOW RELEASE" system by GIBBON is the solution for a user-friendly detensioning of your Slackline! An abrupt discharge of energy will be avoided and serious damage to the slackline, ratchet, or user is prevented! Suitable for all GIBBON slackline sets and tricklines. Once installed, always ready! Not suitable for longlines.