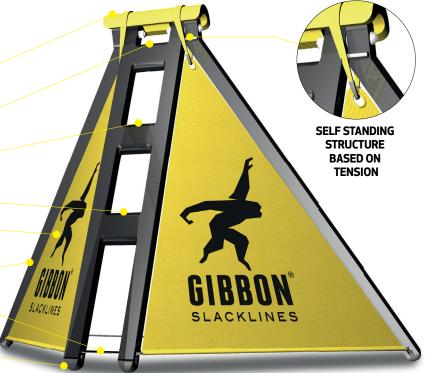

# SLACKFRAME

#### **PATENTED DESIGN**

The Slackframe is a new approach to designing a structure capable of withstanding any weather conditions and to allow setup on any type of ground.

The design creates a sturdy structure, which does not tip or fall over and also simplifies the setup of a slackline without having a tree or a pole.

#### **FOAM PADDING**

#### **3 SETUP HEIGHTS:**

- -70CM / 2,3FT
- 50CM / 1,6FT
- 30CM / 1FT

WEATHERPROOF BANNERS FOR CORPORATE AND INDIVIDUAL BRANDING (DEPENDING ON VOLUME)

**COATED STAINLESS STEEL FRAME** 

STRUCTURAL TENSION WIRE SUPPORT PREVENTING SINKAGE INTO SOFT SOIL

RUBBER FEET FOR STURDY GRIP ON HARD SOIL