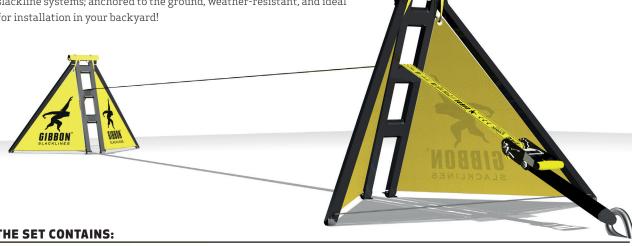

# INDEPENDENCEKIT

#### A COMPLETE SLACKLINE SET FOR GARDENS WITHOUT TREES

The demand for self-supporting Slackline solutions is growing rapidly! The Independence Kit Classic is the next generation of free-standing slackline systems; anchored to the ground, weather-resistant, and ideal for installation in your backyard!

#### THE SET CONTAINS:

**CLASSIC 15M SET** 

**2 X SLACKFRAMES** 

2 X GROUND SCREWS 70CM / 27.5" 50CM / 20" STRAP