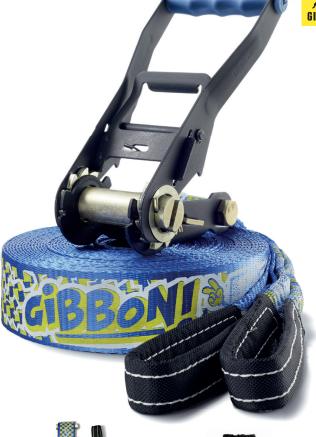

## JIBLINE TREEWEAR SET

# DYNAMIC FLEX, IDEAL FOR JIBLINING AND FREESTYLING NOW WITH TREEWEAR!

Whether freestyler, adrenaline junkie, or Urban Slacker - the JIBLINE is the ideal introduction to tricklining and a great line to learn how to balance at low setup height. The non-slip print lends additional support on all static and dynamic tricks. This Slackline set complies to DIN Guidelines with integrated an ratchet protector (RAT PAD) and the all-new Treewear.

#### **DATA**

| ARTICLE-NO.    | 18852                                                                                                                                                              |
|----------------|--------------------------------------------------------------------------------------------------------------------------------------------------------------------|
| EAN / UPC CODE | 4260165878524                                                                                                                                                      |
| PACKAGING      | 275 x 136 x 210 mm                                                                                                                                                 |
| PER EXPORT BOX | 6 units                                                                                                                                                            |
| BANDTYPE       | 5 cm / 2" flat webbing                                                                                                                                             |
| WEIGHT         | 3,0kg/ 6,5 lbs                                                                                                                                                     |
| LENGTH         | 15 m complete set<br>(12,5 m / 41 ft line & 2,5 m / 8 ft ratchet strap)                                                                                            |
| STRENGTH       | 30 kN                                                                                                                                                              |
| MATERIAL       | Polyester                                                                                                                                                          |
| PRINT          | silk screen                                                                                                                                                        |
| RATCHET        | Classic Ratchet - coated steel                                                                                                                                     |
| CONTENT        | 12.5m/41ft slackline with protected loop, 2,5 $m/8ft$ - 40kN ratchet band with protected loop, ratchet with safety lock, ratchet cover, tree protection (treewear) |
|                |                                                                                                                                                                    |