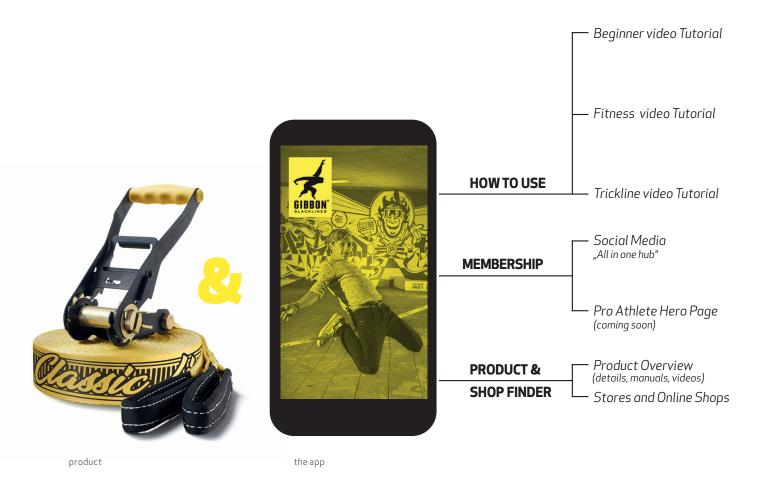

With the GIBBON App we have set the next cornerstone to allow everyone to experience and enjoy the fun and possibilities which GIBBON and slacklining have to offer. By simple access over a smartphone, we go beyond offering a retail product and actually offer a complete package to learn slacklining and to enter the colorful and diverse lifestyle this activity has to offer

#### FREE SLACKLINE APP

Now, all GIBBON slackline sets and frames offer a quick link to the free GIBBON APP. The slackline tutorials offer the customer a clear added value and lead them step by step into balance!

## LEARN TO SLACKLINE WITH GIBBON!

- >> BEGINNER LEVEL VIDEO TUTORIAL!
- >> FITNESS VIDEO TUTORIALS!
- >> TRICKLINE VIDEO TUTORIALS!
- >> FIND MORE PRODUCTS!
- >> BECOME PART OF THE FAMILY!

## **THE GIBBON APP**

### FREE WITH ANY GIBBON SLACKLINE SET!

Since 2007, Gibbon Slacklines has held true to the promise to produce the very best equipment. As there is a clear demand for learning how to balance and to Slackline, we sat down and addressed this topic. The result is the GIBBON APP! An easy but comprehensive video based tutorial solution to help you with the first steps of entering the world of Slacklining.

With the GIBBON Slackline APP, we've succeeded at one of our earliest objectives: Connecting People! Thanks to our "GIBBON APP", never again will a user feel on his own, but instead will always have a faithful companion in their pocket to give useful tips about how to use their slackline.

Whether you are a beginner, a fitness enthusiast or a freestyler, new challenges are just a click away. Along with new products from our offer, and much more!

But this is just the beginning, step by step we will equip the GIB-BON APP with many other functions, so the possibilities for fun remain as varied as Slacklining itself!