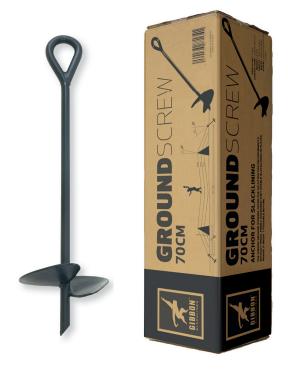

#### **GROUND SCREW 70**

#### NO TREES? NO PROBLEM!

The GIBBON GROUND SCREWS offer the solution for providing an anchor when the right tree is missing in your back garden! Fully screwed into the ground the GROUND SCREWS enable Slacklining where otherwise you can only host a picknick.

#### **DATA**

| ARTICLE-NO.    | 13134                  |
|----------------|------------------------|
| EAN / UPC CODE | 4260165871341          |
| WEIGHT         | 3,4 KG / 7,5 lbs       |
| LENGTH         | 70 cm / 2,3 ft         |
| WIDTH          | 20 cm (plate)          |
| MATERIAL       | coated steel           |
| PER EXPORT BOX | brown box = export box |