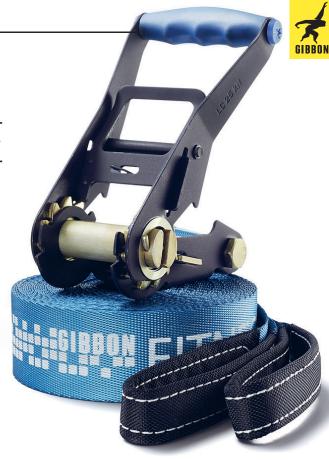

#### **WORK OUT & HAVE FUN!**

**FITNESS** 

Our FITNESS LINE is the perfect partner for the improvement of your exercise capacity. Together with a stretch band, two handgrips and a training guide poster this simple but very effective Slackline set will bring you good results within a very short time but also lots of fun. Developed with physiotherapists, this full body resistance training set will change your life. The set is completed with the fitness function in the free GIBBON APP to create interactive, customized workout programs.

#### **DATA**

| ARTICLE-NO.    | 15896                                                                                                                                                                                           |
|----------------|-------------------------------------------------------------------------------------------------------------------------------------------------------------------------------------------------|
| EAN / UPC CODE | 4260165878968                                                                                                                                                                                   |
| PACKAGING      | 278 x 238 x 82 mm                                                                                                                                                                               |
| PER EXPORT BOX | 4 units                                                                                                                                                                                         |
| BANDTYPE       | 5 cm/2" flat webbing                                                                                                                                                                            |
| WEIGHT         | 2,6 kg / 5,73 lbs                                                                                                                                                                               |
| LENGTH         | 15 m complete-set<br>(12,5 m line & 2,5 m ratchet strap)                                                                                                                                        |
| STRENGTH       | 20 kN                                                                                                                                                                                           |
| MATERIAL       | polyester                                                                                                                                                                                       |
| PRINT          | silk screen print                                                                                                                                                                               |
| RATCHET        | Compact Ratchet - coated steel                                                                                                                                                                  |
| CONTENT        | 12,5 m / 41 ft slackline with stitched loop<br>2,5 m / 8 ft ratchet band with stitched loop, compact<br>Ratchet with safety lock, ratchet cover, stretchband,<br>2 x handgrips, exercise poster |