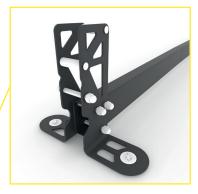

# SLACKFRAME

#### **PATENTED DESIGN**

The Slackframe is a new approach to designing a structure capable of withstanding any weather conditions and to allow setup on any type of ground.

The design creates a sturdy structure, which does not tip or fall over and also simplifies the setup of a slackline without having a tree or a pole.

#### **FOAM PADDING**

#### **3 SETUP HEIGHTS:**

- -70CM / 2,3FT
- 50CM / 1,6FT
- 30CM / 1FT

WEATHERPROOF BANNERS FOR CORPORATE AND INDIVIDUAL BRANDING (DEPENDING ON VOLUME)

**COATED STAINLESS STEEL FRAME** 

STRUCTURAL TENSION WIRE SUPPORT PREVENTING SINKAGE INTO SOFT SOIL

RUBBER FEET FOR STURDY GRIP ON HARD SOIL