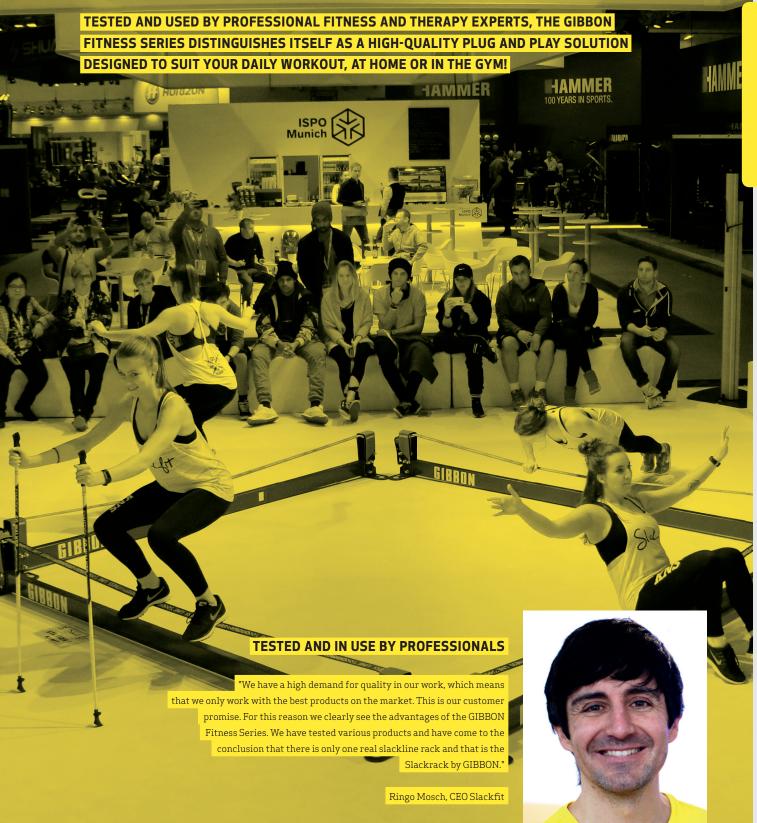

#### INTRODUCING SLACKFIT

SLACKFIT IS A REVOLUTIONARY NEW FUNCTIONAL AND GROUP FITNESS PROGRAM
THAT LETS YOU CONNECT THE FUNSPORT ACTIVITY SLACKLINING AND THE LIFESTYLE
WITH FITNESS TRAINING.

SLACKFIT COMBINES EFFECTIVITY, COORDINATION, STABILITY, SPEED, BODY – SENSE, AND FUN IN A UNIQUE WORKOUT FOR THE ENTIRE BODY.

SLACKFIT IS DEMANDING YET APPROACHABLE FOR ANY AGE AND TARGET GROUP!
NO PRIOR SLACKLINE SKILLS ARE REQUIRED! ON THE CONTRARY: SLACKFIT
TEACHES SLACKLINING AS AN ADDED BENEFIT!

#### BIO FEEDBACK BODY SENSE

Slacklining improves the body's perception of movement and so enhances the dynamic fine tuning of balance and coordination in regard to time and space. It also improves of the deeper sense of movement.

COORDINATION

Hardly any other method trains coordination as well as Slacklining, which scientifically improves nerve muscle interplay and thus performance!

**STABILITY** 

Slackline swinging activates the deep joint-stabilising muscles. Injury prevention through more control and stability of the joints!

SPFFI

Slacking demands excellent reaction speeds so the sensomotoric abilities are trained, improving the muscle, nerves and brain interaction. More speed for the mind and body!

**EFFEKTIVITY** 

Walking a slackline causes up to 1000 muscle contractions per minute without overloading the joints. Frequent contractions increase the effect!

FUN

Slackfit stands for lifestyle, adventure, fun, enthusiasm and effect all at once. Regular training as the basis for positive change! Learn how to Slackline with Slackfit!