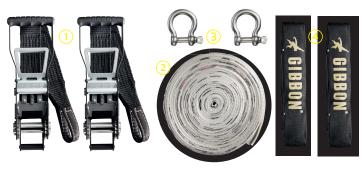

## JIBLINE TREEWEAR SET

# DYNAMIC FLEX, IDEAL FOR JIBLINING AND FREESTYLING NOW WITH TREEWEAR!

Whether freestyler, adrenaline junkie, or Urban Slacker - the JIBLINE is the ideal introduction to tricklining and a great line to learn how to balance at low setup height. The non-slip print lends additional support on all static and dynamic tricks. This Slackline set complies to DIN Guidelines with integrated an ratchet protector (RAT PAD) and the all-new Treewear.

#### **DATA**

| ARTICLE-NO.    | 18852                                                                                                                                                              |
|----------------|--------------------------------------------------------------------------------------------------------------------------------------------------------------------|
| EAN / UPC CODE | 4260165878524                                                                                                                                                      |
| PACKAGING      | 275 x 136 x 210 mm                                                                                                                                                 |
| PER EXPORT BOX | 6 units                                                                                                                                                            |
| BANDTYPE       | 5 cm / 2" flat webbing                                                                                                                                             |
| WEIGHT         | 3,0kg/ 6,5 lbs                                                                                                                                                     |
| LENGTH         | 15 m complete set<br>(12,5 m / 41 ft line & 2,5 m / 8 ft ratchet strap)                                                                                            |
| STRENGTH       | 30 kN                                                                                                                                                              |
| MATERIAL       | Polyester                                                                                                                                                          |
| PRINT          | silk screen                                                                                                                                                        |
| RATCHET        | Classic Ratchet - coated steel                                                                                                                                     |
| CONTENT        | 12.5m/41ft slackline with protected loop, 2,5 $m/8ft$ - 40kN ratchet band with protected loop, ratchet with safety lock, ratchet cover, tree protection (treewear) |
|                |                                                                                                                                                                    |