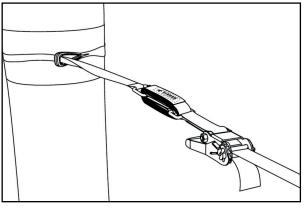

#### **SLOW RELEASE**

#### **EASY-TO-USE, SAFE AND HIGHLY PRACTICAL.**

Easy-to-use, safe and practical, the "SLOW RELEASE" system by GIBBON is the solution for a user-friendly detensioning of your Slackline! An abrupt discharge of energy will be avoided and serious damage to the slackline, ratchet, or user is prevented! Suitable for all GIBBON slackline sets and tricklines. Once installed, always ready! Not suitable for longlines.