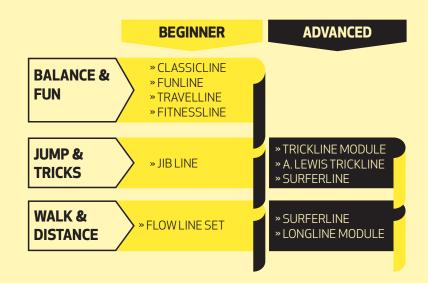

# WHICH SLACKLINE IS SUITABLE FOR BEGINNERS?

All of our 15 m (49 ft) GIBBON slackline sets are suitable for beginners.

The two-part set with a ratchet and the 5 cm (2 inch) and 2,5 cm (1") wide webbing enable a fast and easy set-up. This overview describes the different user skill levels and which GIBBON slackline is appropriate for each group.

# HOW DO I FIND OUT WHAT SLACKLINE IS BEST SUITED FOR MY CUSTOMERS?

As slacklining is done by many types of end-users and for different reasons, GIBBON offers targeted solutions for these diverse needs.

## THE KEY IS THE CORRECT MATCHING OF EACH CUSTOMER INTEREST TO THE CORRESPONDING PRODUCT.

In general all  $15 \, \text{m}$  (49 ft) GIBBON set offers are suitable for the entry level customer. They are engineered to be better for either a low set-up height for walking or more dynamic aspects for jumping and tricks.

With the following chart GIBBON offers a simple visual solution to understand which GIBBON Slackline is best suited for which type of customer.

It also shows that each GIBBON slackline set is suitable for all types of customers to some degree and not just limited to one.

#### **FAMILIES/KIDS:**

FUNLINE, CLASSICLINE, TRAVELLINE, SLACK RACK 300

#### FITNESS:

FITNESSLINE, SLACKRACK FITNESS EDITION

#### **TRICKLINER:**

ANDY LEWIS TRICKLINE, TRICKLINE MODULE

LONGLINER: 1" LINES