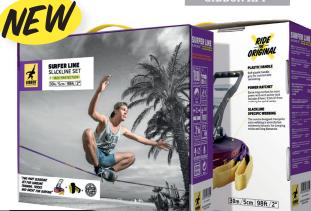

#### **SETS**

SURFERLINE

TREEWEAR SET

**ROBUST AND DYNAMIC.** 

**30 METERS OF PURE HAPPINESS!** 

**NOW WITH TREEWEAR!** 

With 30m length and dynamic webbing the SURFERLINE is the answer for all trick- or water-liners. The SURFERLINE has a robust long lever ratchet. The 30m long SURFERLINE can easily be tensioned and de-rigged - and thanks to the free SLACK APP reaching the next level in slacklining has never been as easy!

#### DATA

| ARTICLE-NO.    | 18831                                                                                                                                                     |
|----------------|-----------------------------------------------------------------------------------------------------------------------------------------------------------|
| EAN / UPC CODE | 4260165878319                                                                                                                                             |
| PACKAGING      | 357 x 290 x 87 mm                                                                                                                                         |
| PER EXPORT BOX | 4 units                                                                                                                                                   |
| BANDTYPE       | 5 cm / 2 " flat webbing                                                                                                                                   |
| WEIGHT         | 4,6 kg/10 lbs                                                                                                                                             |
| LENGTH         | 30 m complete set (27,5 m line & 2,5 m ratchet strap (reinforced))                                                                                        |
| STRENGTH       | 30 kN                                                                                                                                                     |
| MATERIAL       | Polyester                                                                                                                                                 |
| PRINT          | silk screen                                                                                                                                               |
| RATCHET        | Power Ratchet - coated steel                                                                                                                              |
| CONTENT        | 27.5m/90ft slackline with protected loop, $2.5m/8ft$ - $40kN$ ratchet band withprotected loop, long lever/Power Ratchet with safety lock, treeprotective. |