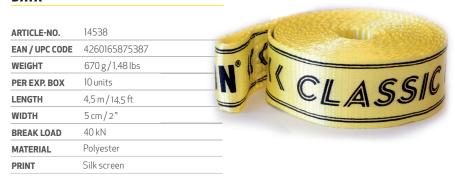

#### **SLACKRACK**CLASSIC RED WEBBING

#### RENEW OR INDIVIDUALIZE YOUR SLACKRACK

COMPATIBLE WITH ALL GIBBON SLACKRACKS INCL. USING THE SLACKRACK EXTENSION

#### DATA

| ARTIKEL-NO.    | 14539            |
|----------------|------------------|
| EAN / UPC CODE | 4260165875394    |
| WEIGHT         | 670 g / 1,48 lbs |
| PER EXP. BOX   | 10 units         |
| LENGTH         | 4,5 m / 14,5 ft  |
| WIDTH          | 5 cm/2"          |
| BREAK LOAD     | 40 kN            |
| MATERIAL       | Polyester        |
| PRINT          | Silk screen      |
|                |                  |