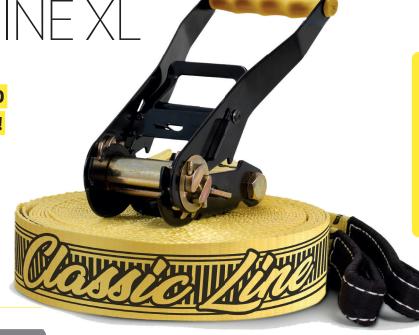

#### THE ORIGINAL! MOST SOLD **SLACKLINE IN THE WORLD! NOW WITH TREEWEAR!**

As the big brother of the ClassicLine, the XL version includes all the same benefits with an extra 10 meters in length. The low stretch and high-quality ratchet ensures that setting up at longer lengths remains as easy as ever.

#### DATA CLASSIC LINE XL WITH TREEWEAR

| ARTICLE-NO.    | 18817                                                                                                                                           |
|----------------|-------------------------------------------------------------------------------------------------------------------------------------------------|
| EAN / UPC CODE | 4260165878173                                                                                                                                   |
| PACKAGING      | 357 x 290 x 87 mm                                                                                                                               |
| PER EXPORT BOX | 4 units                                                                                                                                         |
| BANDTYPE       | 5 cm / 2 " flat webbing                                                                                                                         |
| WEIGHT         | 4,3 kg / 9 lbs                                                                                                                                  |
| LENGTH         | 25 m complete set (22,5 m line & 2,5 m ratchet strap)                                                                                           |
| STRENGTH       | 40 kN                                                                                                                                           |
| MATERIAL       | Polyester                                                                                                                                       |
| PRINT          | silk screen method                                                                                                                              |
| RATCHET        | coated steel                                                                                                                                    |
| CONTENT        | 22,5 m/74 ft slackline with stitched loop, 2,5 m/8 ft ratchet band with stitched loop, ratchet with safety lock, ratchet cover, tree protection |