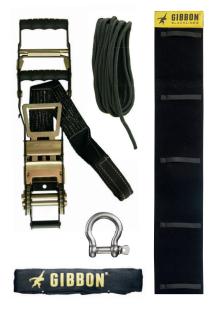

#### THE SET CONTAINS:

**CLASSIC 15M SET** 

**2 X SLACKFRAMES** 

2 X GROUND SCREWS 70CM / 27.5" 50CM / 20" STRAP

| ARTICLE-NO. | 16118                                     | EAN/UPC     | 4260165871181                                                                                                                  |
|-------------|-------------------------------------------|-------------|--------------------------------------------------------------------------------------------------------------------------------|
| PACKAGING   | 93 x 27 x 23 cm (minor changes may apply) | A FRAME     | powder coated steel                                                                                                            |
| BAND TYPE   | CLASSICLINE 4T/8800 LBS                   | GROUND      | coated steel                                                                                                                   |
| WEIGHT      | 22,6 kg / 50 lbs                          | SCREWS      |                                                                                                                                |
| MAX. LENGTH | 15 m/ 49 ft                               | SET UP TIME | approximately 15 min                                                                                                           |
| RATCHET     | Classic Ratchet - coated steel            | SET CONTENT | 2x SlackFrames, $2x$ Ground Screws 70, CLASSIC LINE, 50 cm / 20 " Ratchet Strap, setup manual. All parts available seperately! |