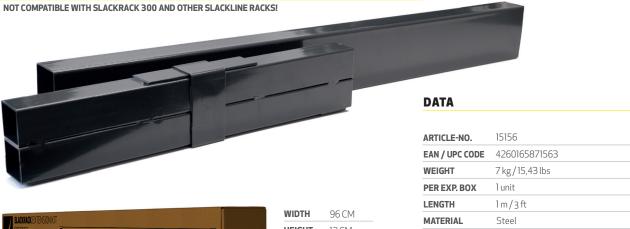

#### **SLACKRACK**EXTENSION

#### **EXTEND YOU SLACKRACK TO 4 METERS / 13 FEET!**

| WIDTH  | 96 CM |
|--------|-------|
| HEIGHT | 12 CM |
| DEPTH  | 12 CM |

COLOR