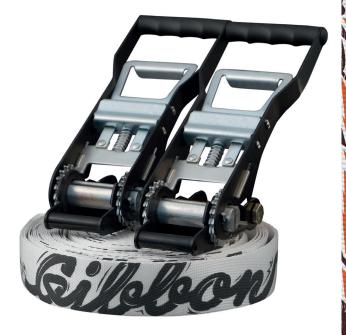

## JIBLINE TREEWEAR SET

# DYNAMIC FLEX, IDEAL FOR JIBLINING AND FREESTYLING NOW WITH TREEWEAR!

Whether freestyler, adrenaline junkie, or Urban Slacker - the JIBLINE is the ideal introduction to tricklining and a great line to learn how to balance at low setup height. The non-slip print lends additional support on all static and dynamic tricks. This Slackline set complies to DIN Guidelines with integrated an ratchet protector (RAT PAD) and the all-new Treewear.