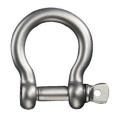

#### **SHACKLE**

#### MADE FROM HIGH QUALITY STAINLESS STEEL!

In combination with the GIBBON ROUND SLINGS, the SHACKLE enables new setup possibilities not just for longlining but also for tricklines.

| ARTICLE-NO. | 13350           |  |
|-------------|-----------------|--|
| WEIGHT      | 200 g           |  |
| LENGTH      | 48 mm (Inside)  |  |
| WIDTH       | 24 mm (Inside)  |  |
| STRENGTH    | 7,2 t           |  |
| MATERIAL    | stainless steel |  |