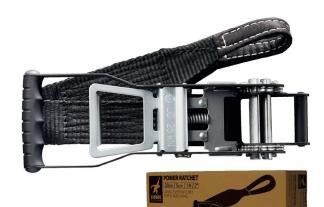

#### **POWER RATCHET**

#### HIGH QUALITY LONG LEVER RATCHET FOR TENSIONING FOR 2INCH SLACKLINES

More power!!! With the new GIBBON POWER RATCHETS the level of tension can be significantly improved.

#### **DATA**

| ARTICLE-NO.    | 13340                                                |
|----------------|------------------------------------------------------|
| EAN / UPC CODE | 4260165873406                                        |
| WEIGHT         | 1,8 kg / 3,97 lbs                                    |
| PER EXPORT BOX | 8 units                                              |
| LENGTH         | 40 cm (Ratchet)                                      |
| RATCHET        | Long Lever Ratchet - coated steel                    |
| BAND           | 50 cm / 0,5 ft - 40kN Polyester woth protected sling |