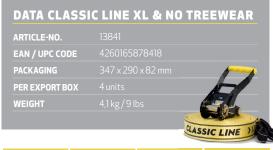

#### THE ORIGINAL! MOST SOLD **SLACKLINE IN THE WORLD! NOW WITH TREEWEAR!**

As the big brother of the ClassicLine, the XL version includes all the same benefits with an extra 10 meters in length. The low stretch and high-quality ratchet ensures that setting up at longer lengths remains as easy as ever.

#### **TARGET GROUPS**

| <b>FAMILIES</b> | / | KIDS: |
|-----------------|---|-------|
|                 |   |       |

TRICKLINE:

LONGLINE:

FITNESS:

#### **PROPERTIES**

STRETCH:

STRENGTH:

DYNAMICS:

#### DATA CLASSIC LINE XL WITH TREEWEAR

| ARTICLE-NO.    | 18817                                                                                                                                           |
|----------------|-------------------------------------------------------------------------------------------------------------------------------------------------|
| EAN / UPC CODE | 4260165878173                                                                                                                                   |
| PACKAGING      | 357 x 290 x 87 mm                                                                                                                               |
| PER EXPORT BOX | 4 units                                                                                                                                         |
| BANDTYPE       | 5 cm / 2 " flat webbing                                                                                                                         |
| WEIGHT         | 4,3 kg / 9 lbs                                                                                                                                  |
| LENGTH         | 25 m complete set (22,5 m line & 2,5 m ratchet strap)                                                                                           |
| STRENGTH       | 40 kN                                                                                                                                           |
| MATERIAL       | Polyester                                                                                                                                       |
| PRINT          | silk screen method                                                                                                                              |
| RATCHET        | coated steel                                                                                                                                    |
| CONTENT        | 22,5 m/74 ft slackline with stitched loop, 2,5 m/8 ft ratchet band with stitched loop, ratchet with safety lock, ratchet cover, tree protection |