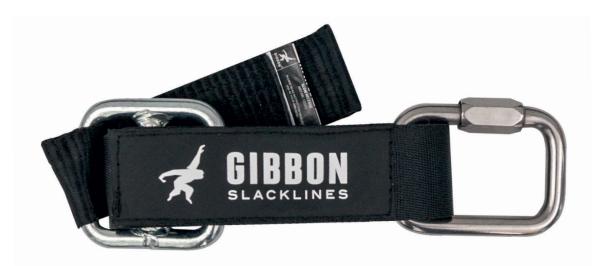

#### **SLOW RELEASE**

#### **EASY-TO-USE, SAFE AND HIGHLY PRACTICAL.**

Easy-to-use, safe and practical, the "SLOW RELEASE" system by GIBBON is the solution for a user-friendly detensioning of your Slackline! An abrupt discharge of energy will be avoided and serious damage to the slackline, ratchet, or user is prevented! Suitable for all GIBBON slackline sets and tricklines. Once installed, always ready! Not suitable for longlines.