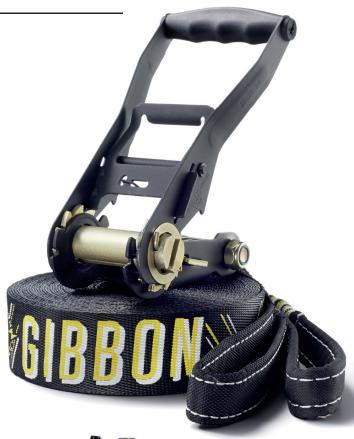

## JIBLINE TREEWEAR SET

# DYNAMIC FLEX, IDEAL FOR JIBLINING AND FREESTYLING NOW WITH TREEWEAR!

Whether freestyler, adrenaline junkie, or Urban Slacker - the JIBLINE is the ideal introduction to tricklining and a great line to learn how to balance at low setup height. The non-slip print lends additional support on all static and dynamic tricks. This Slackline set complies to DIN Guidelines with integrated an ratchet protector (RAT PAD) and the all-new Treewear.

#### **DATA**

| ARTICLE-NO.    | 18852                                                                                                                                                              |
|----------------|--------------------------------------------------------------------------------------------------------------------------------------------------------------------|
| EAN / UPC CODE | 4260165878524                                                                                                                                                      |
| PACKAGING      | 275 x 136 x 210 mm                                                                                                                                                 |
| PER EXPORT BOX | 6 units                                                                                                                                                            |
| BANDTYPE       | 5 cm / 2" flat webbing                                                                                                                                             |
| WEIGHT         | 3,0kg/ 6,5 lbs                                                                                                                                                     |
| LENGTH         | 15 m complete set<br>(12,5 m / 41 ft line & 2,5 m / 8 ft ratchet strap)                                                                                            |
| STRENGTH       | 30 kN                                                                                                                                                              |
| MATERIAL       | Polyester                                                                                                                                                          |
| PRINT          | silk screen                                                                                                                                                        |
| RATCHET        | Classic Ratchet - coated steel                                                                                                                                     |
| CONTENT        | 12.5m/41ft slackline with protected loop, 2,5 $m/8ft$ - 40kN ratchet band with protected loop, ratchet with safety lock, ratchet cover, tree protection (treewear) |
|                |                                                                                                                                                                    |