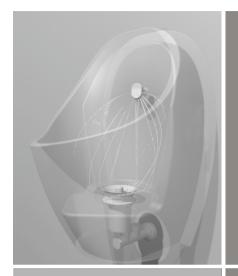

## Working principle of Automatic flushing function version

Other version of Watersmart is with automatic flushing wich can be used with water and flushes with minimum amount water. Flushing frequencies are pre-programmed according to number of usage and time intervals.

Electronical system/sensor that perceives liquid flow transfers information to the electronical module.

The sensor is placed at the back part of the ceramic (marked with red). The new mechanism perceives the movement of the liquid and flushes in given intervals.