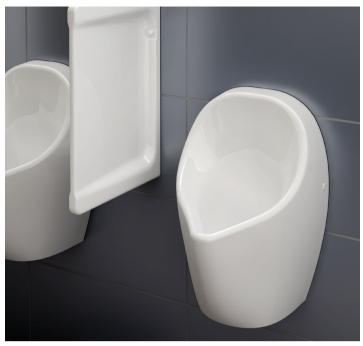

# Working principle of Complate watersmart urinals

When not in use, the valve is in closed position.

In use, the special designed valve system enables liquid to flow to the waste system.

The valve turns back to closed position and prevents any bad odor form waste system.