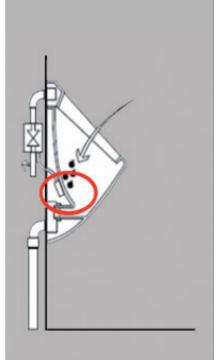

Electronical system/sensor that perceives liquid flow transfers information to the electronical module.

The sensor is placed at the back part of the ceramic (marked with red). The new mechanism perceives the movement of the liquid and flushes in given intervals.