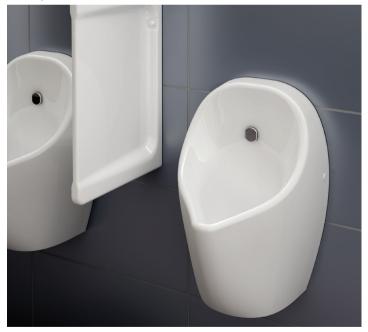

Electronical system/sensor that perceives liquid flow transfers information to the electronical module.

The sensor is placed at the back part of the ceramic (marked with red). The new mechanism perceives the movement of the liquid and flushes in given intervals.