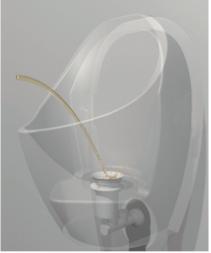

# Working principle of Complate watersmart urinals

When not in use, the valve is in closed position.

In use, the special designed valve system enables liquid to flow to the waste system.

The valve turns back to closed position and prevents any bad odor form waste system.