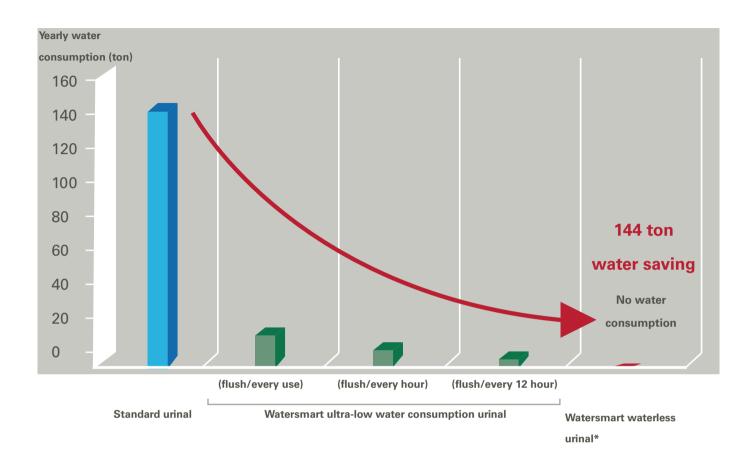

## Water consuption chart

|                                      | Water consumption/use | Water consumption/year |
|--------------------------------------|-----------------------|------------------------|
| Standard urinal                      | 4 L                   | 144,000 L*             |
| Watersmart urinal (flush/every use)  | 0.3 L                 | 10,800 L               |
| Watersmart urinal (flush/every hour) | 0.3 L                 | 1,296 L                |
| Watersmart urinal (flush/12 hour)    | 0.3 L                 | 216 L                  |
| Watersmart waterless urinal          | 0 L                   | 0 L                    |

<sup>\*</sup> The calculation is based on 100 flushes/day for standard urinal.