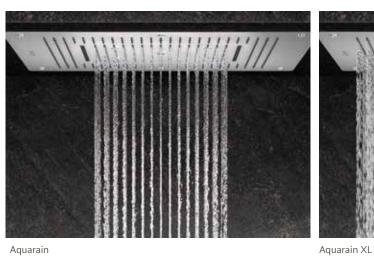

# The natural beauty of water

Refined and brought to the bathroom by Strato, the natural beauty of water doubles the pleasure of taking a shower. The waterfall mode replicates its namesake's natural flow, and the aquarain mode refreshes and relaxes like summer rain.