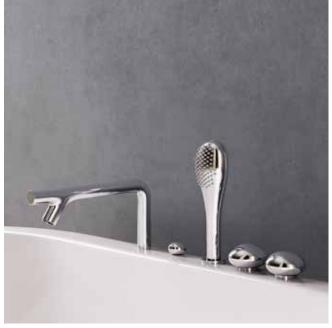

## Shower systems with massage jets

The Origin shower systems, which combine sleek design with glass in a choice of colours and concealed shelving, similarly bring together elegance and comfort into the showering area.

Versatility characterises the Origin shower systems, combining glass and mixer colours: white with chrome, black with copper, and taupe with black. Adjustable massage jets and the rain showerhead option improve the showering experience.