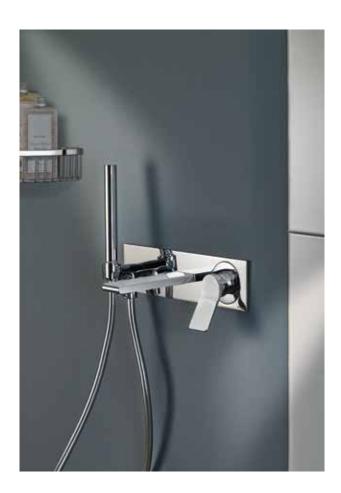

# A shower system that forms an unbroken surface

A singular technical solution becomes a silent partner in modern life: the Memoria shower column is designed to be tiled over. Combined with a concealed shower valve, it creates an unbroken surface in bathroom design. Ambient lighting and waterfall options present the user with a unique space in urban life.