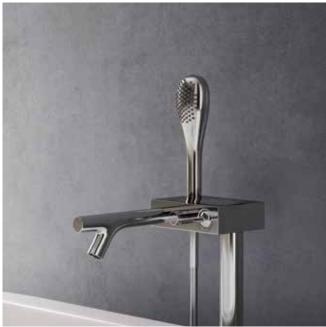

#### Hidden solution

Origin defines a new standard for bath mixers, concealing the spout to eliminate the risk of knocking into it by accident, and thereby improving room in compact wash areas. One single move is all that is needed to alter the direction of the flow, as the spout can swivel 45°.