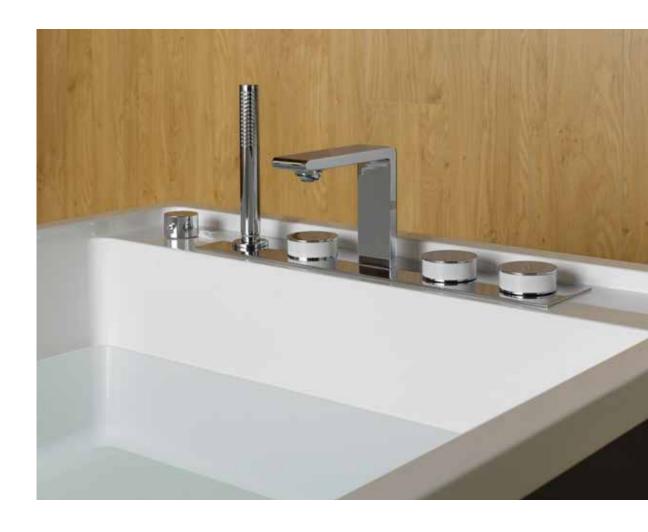

#### Hidden solution

Origin defines a new standard for bath mixers, concealing the spout to eliminate the risk of knocking into it by accident, and thereby improving room in compact wash areas. One single move is all that is needed to alter the direction of the flow, as the spout can swivel 45°.