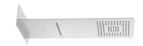

#### The sleekest shower

Its slim profile and large surface make Lite the perfect showerhead to recreate the feeling of rain in the bathroom. The silicon nozzles simplify cleaning limescale with a light touch, guaranteeing brand new performance for a very long time.

### **Shower heads**

Lite LS 4F shower head A45734

Lite LS 5F shower head A45735

Strato 2F shower head A45712

Cascata shower head A45715

Lite LS built-in shower head Ceiling mounted, square A45687

Lite-LC built-in shower head Ceiling mounted, round A45688