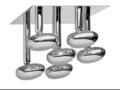

## Purifying the body and soul

Reminiscent of the natural combination of six pebbles, the Istanbul showerhead creates a purifying shower experience for the body and soul.

Memoria

## Istanbul / Chrome

Built-in basin mixer, Long A41808

Built-in basin mixer, Short A41882

Built-in basin mixer Long, exposed part A42231

Built-in basin mixer Short, exposed part A42232

Basin mixer

A41826

Basin mixer AquaTouch A47162

Lite LS shower head Ceiling mounted A45621

Istanbul shower head Wall mounted A48006

Istanbul built-in shower head Ceiling mounted A48023

Built-in water jet A45709