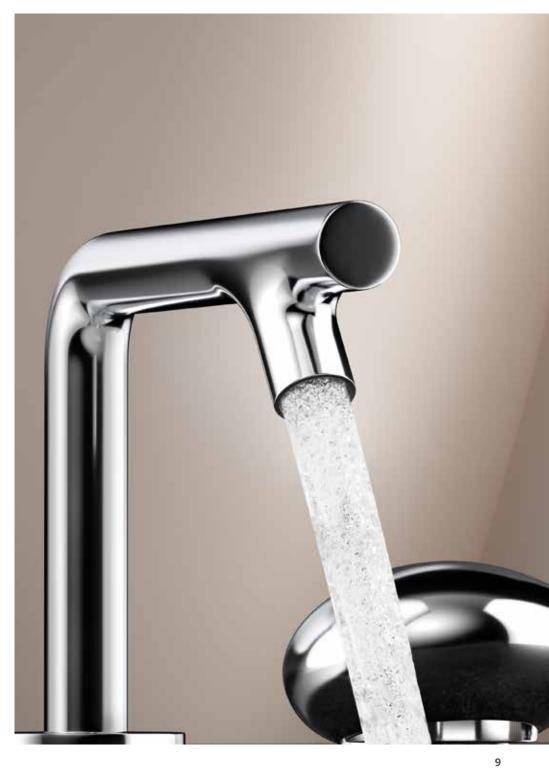

## Single touch

With its single-touch operation to turn the water on and off, the hi-tech Istanbul AquaTouch basin mixer was designed to use water and energy efficiently for public areas in particular.