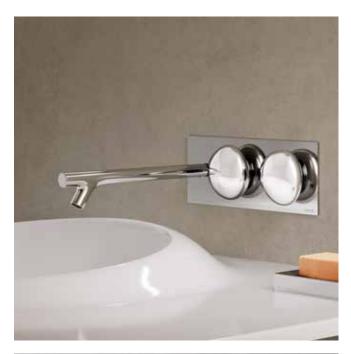

#### Hidden solution

Origin defines a new standard for bath mixers, concealing the spout to eliminate the risk of knocking into it by accident, and thereby improving room in compact wash areas. One single move is all that is needed to alter the direction of the flow, as the spout can swivel 45°.