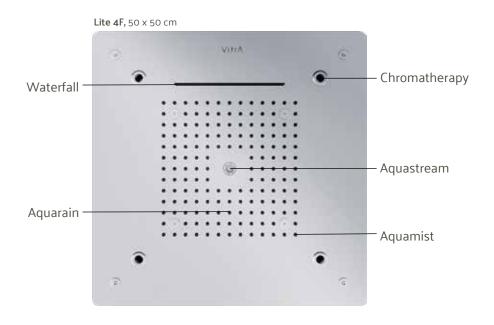

Chromatheraphy

Aquarain

Aquastream

Waterfall Aquamist

#### The sleekest shower

Its slim profile and large surface make Lite the perfect showerhead to recreate the feeling of rain in the bathroom. The silicon nozzles simplify cleaning limescale with a light touch, guaranteeing brand new performance for a very long time.