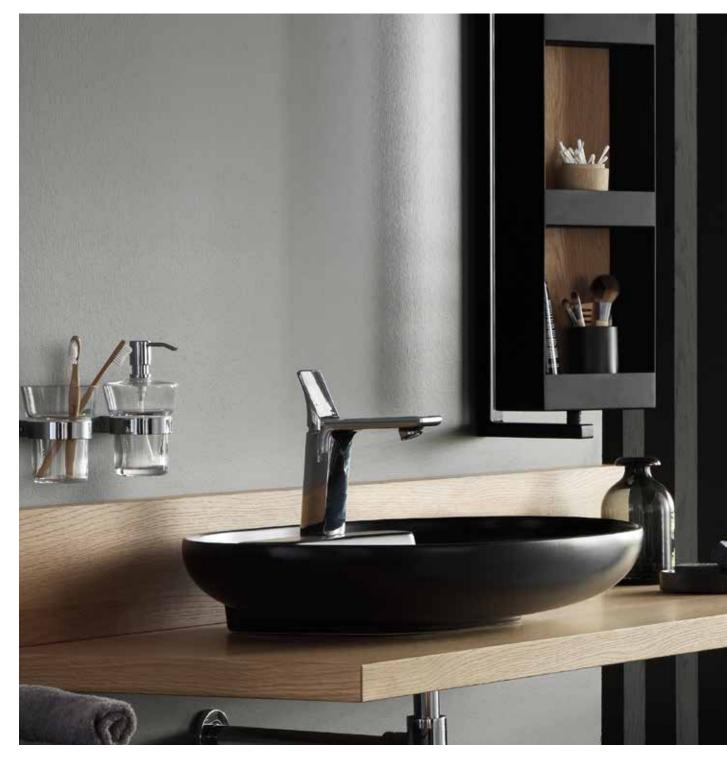

## Silent gracefulness

Created by Design Studio VitrA, grace shapes the Origin Collection's minimalism. A systematic approach that complements and underlines the bathroom atmosphere, Origin is a meeting point for shower systems, taps and mixers. Subtle lines, sleek designs and unmatched colour alternatives create a wealth of choice in sanitary ware, and lead to a truly customisable bathroom environment.

# Distinctive harmony

The vast variety of the Origin Collection produces distinctive harmony in every bathroom. Over 200 products, all neat designs in a broad palette of colours, finishes and sizes, appeal to diverse tastes and habits as they offer versatility for washbasin, WC and shower areas.

#### **Exquisite** colours

Distinguished by a choice of colours in different materials, bathrooms featuring items from the Origin Collection instantly appear more stylish, more exclusive.

Origin mixers and shower systems come in a striking array of chromes, coppers, matt blacks and brushed nickels. A special coating technology gives every item in the collection a beautiful finish, good for years to come.