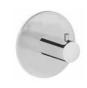

#### Hidden solution

Origin defines a new standard for bath mixers, concealing the spout to eliminate the risk of knocking into it by accident, and thereby improving room in compact wash areas. One single move is all that is needed to alter the direction of the flow, as the spout can swivel 45°.