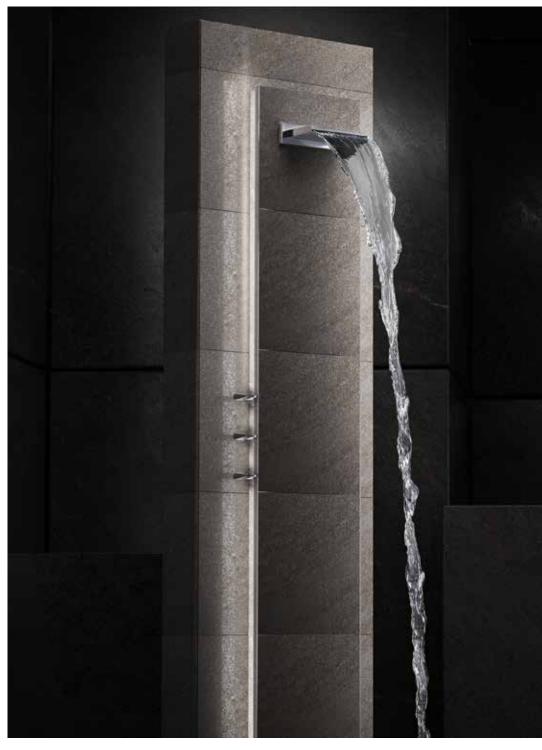

# A shower system that forms an unbroken surface

A singular technical solution becomes a silent partner in modern life: the Memoria shower column is designed to be tiled over. Combined with a concealed shower valve, it creates an unbroken surface in bathroom design. Ambient lighting and waterfall options present the user with a unique space in urban life.