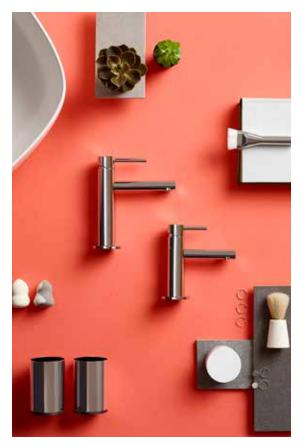

Origin

## Silent gracefulness

Created by Design Studio VitrA, grace shapes the Origin Collection's minimalism. A systematic approach that complements and underlines the bathroom atmosphere, Origin is a meeting point for shower systems, taps and mixers. Subtle lines, sleek designs and unmatched colour alternatives create a wealth of choice in sanitary ware, and lead to a truly customisable bathroom environment.

# Distinctive harmony

The vast variety of the Origin Collection produces distinctive harmony in every bathroom. Over 200 products, all neat designs in a broad palette of colours, finishes and sizes, appeal to diverse tastes and habits as they offer versatility for washbasin, WC and shower areas.

#### **Exquisite** colours

Distinguished by a choice of colours in different materials, bathrooms featuring items from the Origin Collection instantly appear more stylish, more exclusive.

Origin mixers and shower systems come in a striking array of chromes, coppers, matt blacks and brushed nickels. A special coating technology gives every item in the collection a beautiful finish, good for years to come.

# Different heights

With a range of mixers in different heights to match any one of several washbasins, Origin's focus on comfort further enhances versatility.

# Distinctive bathroom designs

Origin's stylish mixer options to address different needs and preferences offer flexibility in distinctive bathroom design.

#### Subtle excellence

Origin's striking appeal is further bolstered by the impeccable craftsmanship evident in the valves, coupled with the neat lines of the mixers.