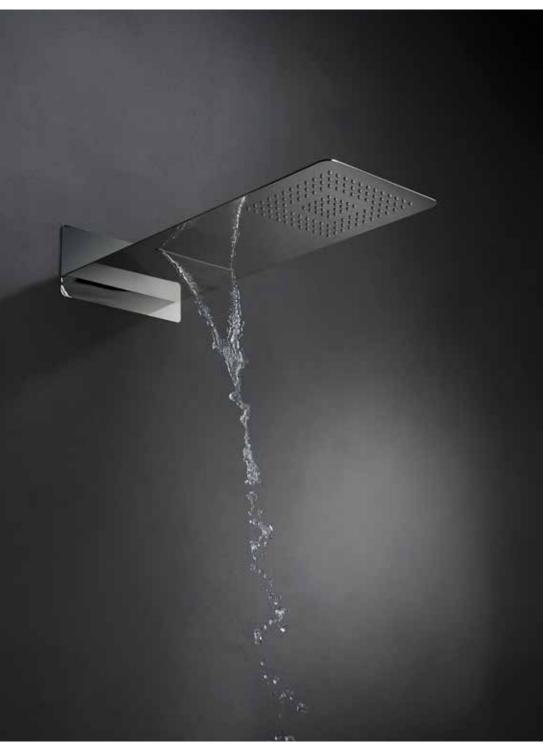

# The natural beauty of water

Refined and brought to the bathroom by Strato, the natural beauty of water doubles the pleasure of taking a shower. The waterfall mode replicates its namesake's natural flow, and the aquarain mode refreshes and relaxes like summer rain.