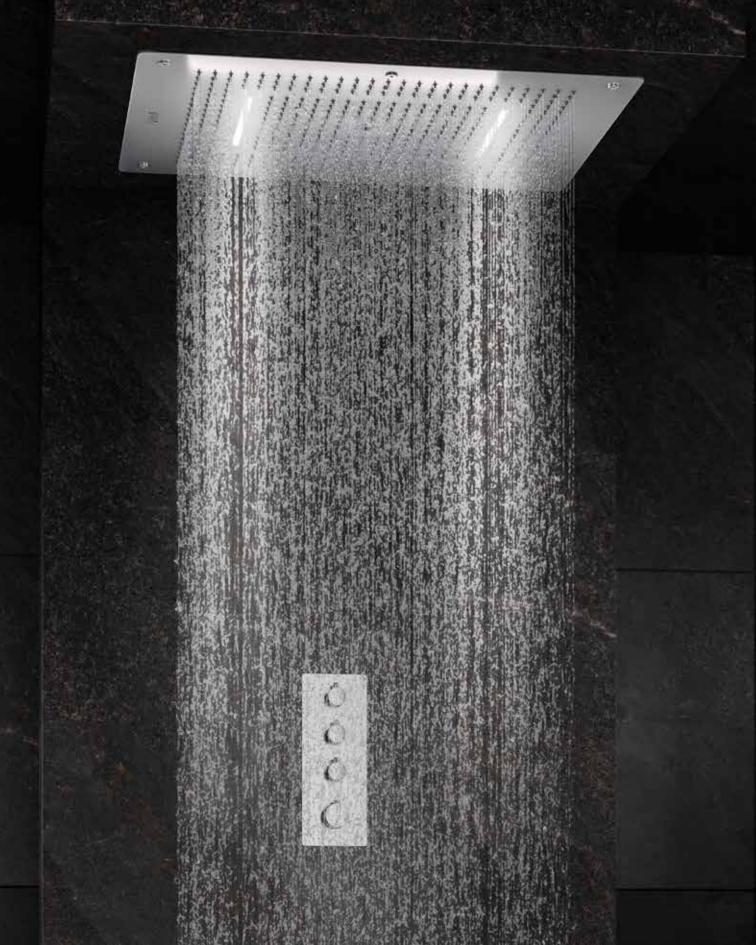

# Perfect relaxation, ultimate shower indulgence

An immersive, refreshing and invigorating shower takes the user on an internal journey. The chromotherapy shower additionally equipped with a number of flow options intended to help physical, emotional and spiritual relaxation transforms the bathroom into a personal spa.

Fitting seamlessly into the ceiling, the sleek chrome multi-functional built-in shower heads support modern bathroom design.

Square or rectangular, their large surface areas and spray functions enable maximum water performance for a soothing shower. For an even more indulgent experience, all three modes can be run at the same time.

Chromatheraphy

Aquarain

Aquastream

Waterfall Aquamist