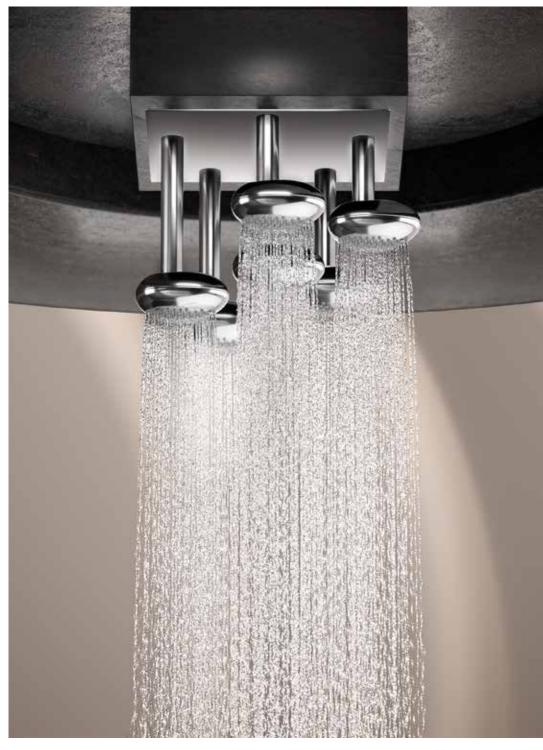

# Perfect relaxation, ultimate shower indulgence

An immersive, refreshing and invigorating shower takes the user on an internal journey. The chromotherapy shower additionally equipped with a number of flow options intended to help physical, emotional and spiritual relaxation transforms the bathroom into a personal spa.

Fitting seamlessly into the ceiling, the sleek chrome multi-functional built-in shower heads support modern bathroom design.

Square or rectangular, their large surface areas and spray functions enable maximum water performance for a soothing shower. For an even more indulgent experience, all three modes can be run at the same time.

Chromatheraphy

Aquarain

Aquastream

Waterfall Aquamist