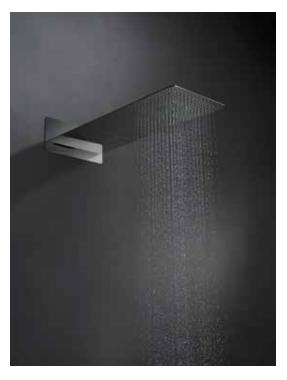

#### The sleekest shower

Its slim profile and large surface make Lite the perfect showerhead to recreate the feeling of rain in the bathroom. The silicon nozzles simplify cleaning limescale with a light touch, guaranteeing brand new performance for a very long time.