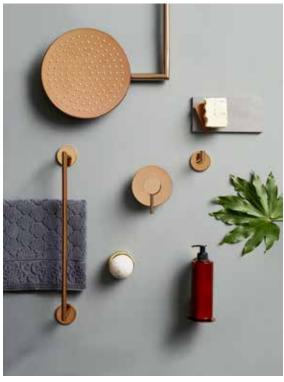

## **Integrating elements**

The Istanbul Collection taps and mixers are inspired by the natural beauty of tree branches and pebbles. Istanbul taps and mixers are designed to link people and nature.

## Single touch

With its single-touch operation to turn the water on and off, the hi-tech Istanbul AquaTouch basin mixer was designed to use water and energy efficiently for public areas in particular.

## Purifying the body and soul

Reminiscent of the natural combination of six pebbles, the Istanbul showerhead creates a purifying shower experience for the body and soul.

Memoria