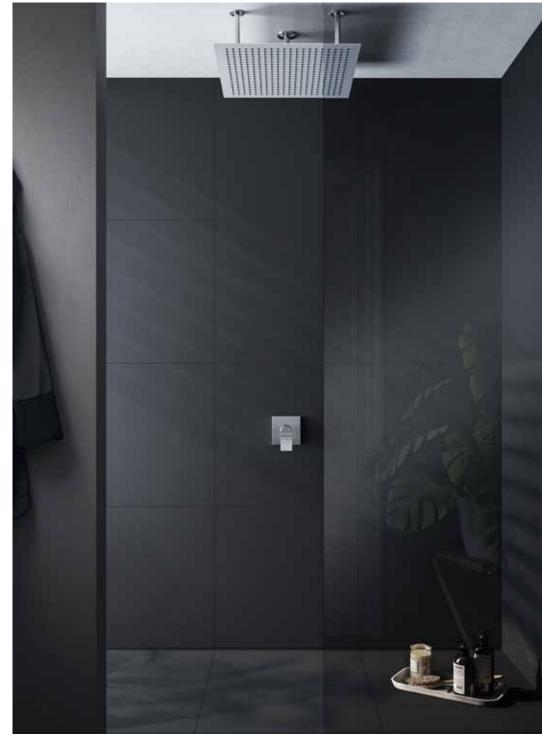

# Perfect relaxation, ultimate shower indulgence

An immersive, refreshing and invigorating shower takes the user on an internal journey. The chromotherapy shower additionally equipped with a number of flow options intended to help physical, emotional and spiritual relaxation transforms the bathroom into a personal spa.

Fitting seamlessly into the ceiling, the sleek chrome multi-functional built-in shower heads support modern bathroom design.

Square or rectangular, their large surface areas and spray functions enable maximum water performance for a soothing shower. For an even more indulgent experience, all three modes can be run at the same time.