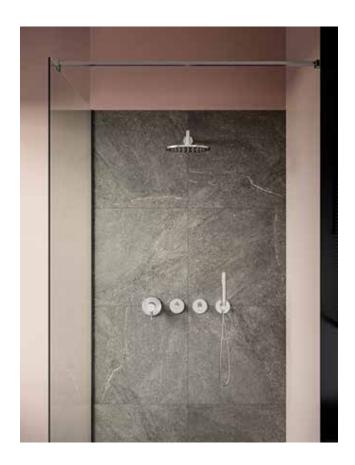

## A customisable mixer system

A number of Origin solutions to the showering area transforms showering from a daily routine into a personal relaxation session. Showerheads and hand showers and mixers can be arranged to suit individual habits.

The built-in thermostatic mixer option in the collection maintains a constant temperature, thereby making safety and comfort an indivisible whole.

## Shower systems with massage jets

The Origin shower systems, which combine sleek design with glass in a choice of colours and concealed shelving, similarly bring together elegance and comfort into the showering area.

Versatility characterises the Origin shower systems, combining glass and mixer colours: white with chrome, black with copper, and taupe with black. Adjustable massage jets and the rain showerhead option improve the showering experience.