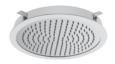

#### The sleekest shower

Its slim profile and large surface make Lite the perfect showerhead to recreate the feeling of rain in the bathroom. The silicon nozzles simplify cleaning limescale with a light touch, guaranteeing brand new performance for a very long time.

### **Shower heads**

Lite LS 4F shower head A45734

Lite LS 5F shower head A45735

Strato 2F shower head A45712

Cascata shower head A45715

Lite LS built-in shower head Ceiling mounted, square A45687

Lite-LC built-in shower head Ceiling mounted, round A45688