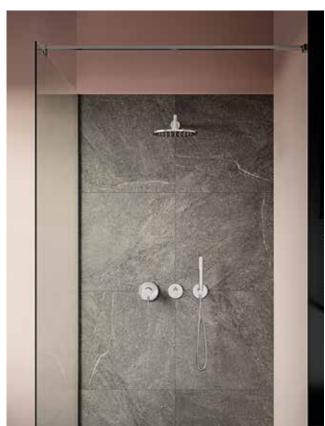

## A customisable mixer system

A number of Origin solutions to the showering area transforms showering from a daily routine into a personal relaxation session. Showerheads and hand showers and mixers can be arranged to suit individual habits.

The built-in thermostatic mixer option in the collection maintains a constant temperature, thereby making safety and comfort an indivisible whole.