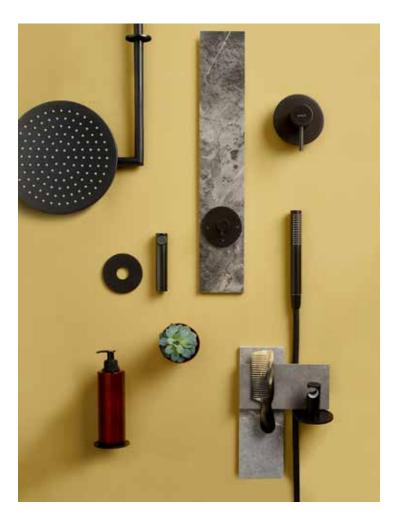

Origin

## Silent gracefulness

Created by Design Studio VitrA, grace shapes the Origin Collection's minimalism. A systematic approach that complements and underlines the bathroom atmosphere, Origin is a meeting point for shower systems, taps and mixers. Subtle lines, sleek designs and unmatched colour alternatives create a wealth of choice in sanitary ware, and lead to a truly customisable bathroom environment.

# Distinctive harmony

The vast variety of the Origin Collection produces distinctive harmony in every bathroom. Over 200 products, all neat designs in a broad palette of colours, finishes and sizes, appeal to diverse tastes and habits as they offer versatility for washbasin, WC and shower areas.

#### **Exquisite** colours

Distinguished by a choice of colours in different materials, bathrooms featuring items from the Origin Collection instantly appear more stylish, more exclusive.

Origin mixers and shower systems come in a striking array of chromes, coppers, matt blacks and brushed nickels. A special coating technology gives every item in the collection a beautiful finish, good for years to come.

## A customisable mixer system

A number of Origin solutions to the showering area transforms showering from a daily routine into a personal relaxation session. Showerheads and hand showers and mixers can be arranged to suit individual habits.

The built-in thermostatic mixer option in the collection maintains a constant temperature, thereby making safety and comfort an indivisible whole.

## Shower systems with massage jets

The Origin shower systems, which combine sleek design with glass in a choice of colours and concealed shelving, similarly bring together elegance and comfort into the showering area.

Versatility characterises the Origin shower systems, combining glass and mixer colours: white with chrome, black with copper, and taupe with black. Adjustable massage jets and the rain showerhead option improve the showering experience.

#### Hidden solution

Origin defines a new standard for bath mixers, concealing the spout to eliminate the risk of knocking into it by accident, and thereby improving room in compact wash areas. One single move is all that is needed to alter the direction of the flow, as the spout can swivel 45°.