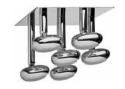

## Purifying the body and soul

Reminiscent of the natural combination of six pebbles, the Istanbul showerhead creates a purifying shower experience for the body and soul.

Memoria