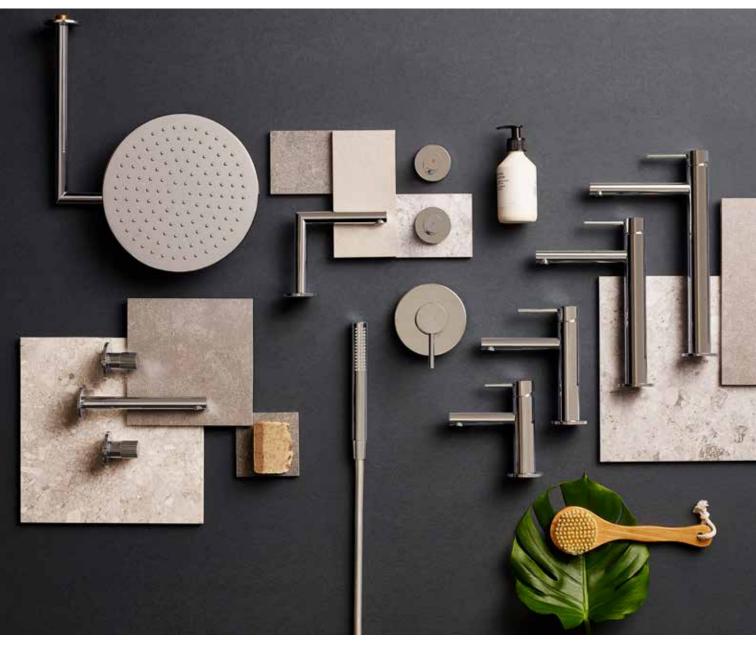

and waterfall options present the user with a unique space in urban life.



Origin

## Silent gracefulness

Created by Design Studio VitrA, grace shapes the Origin Collection's minimalism. A systematic approach that complements and underlines the bathroom atmosphere, Origin is a meeting point for shower systems, taps and mixers. Subtle lines, sleek designs and unmatched colour alternatives create a wealth of choice in sanitary ware, and lead to a truly customisable bathroom environment.







# Distinctive harmony

The vast variety of the Origin Collection produces distinctive harmony in every bathroom. Over 200 products, all neat designs in a broad palette of colours, finishes and sizes, appeal to diverse tastes and habits as they offer versatility for washbasin, WC and shower areas.









#### **Exquisite** colours



Distinguished by a choice of colours in different materials, bathrooms featuring items from the Origin Collection instantly appear more stylish, more exclusive.

Origin mixers and shower systems come in a striking array of chromes, coppers, matt blacks and brushed nickels. A special coating technology gives every item in the collection a beautiful finish, good for years to come.







# Different heights

With a range of mixers in different heights to match any one of several washbasins, Origin's focus on comfort further enhances versatility.





# Distinctive bathroom designs

Origin's stylish mixer options to address different needs and preferences offer flexibility in distinctive bathroom design.

#### Subtle excellence

Origin's striking appeal i