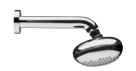

## The power of nature in a shower

The Cascata shower head brings the power of nature to the bathroom, reaching every part of the body like a waterfall, calming and relaxing as it refreshes naturally.