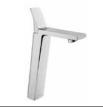

#### Hidden solution

Origin defines a new standard for bath mixers, concealing the spout to eliminate the risk of knocking into it by accident, and thereby improving room in compact wash areas. One single move is all that is needed to alter the direction of the flow, as the spout can swivel 45°.