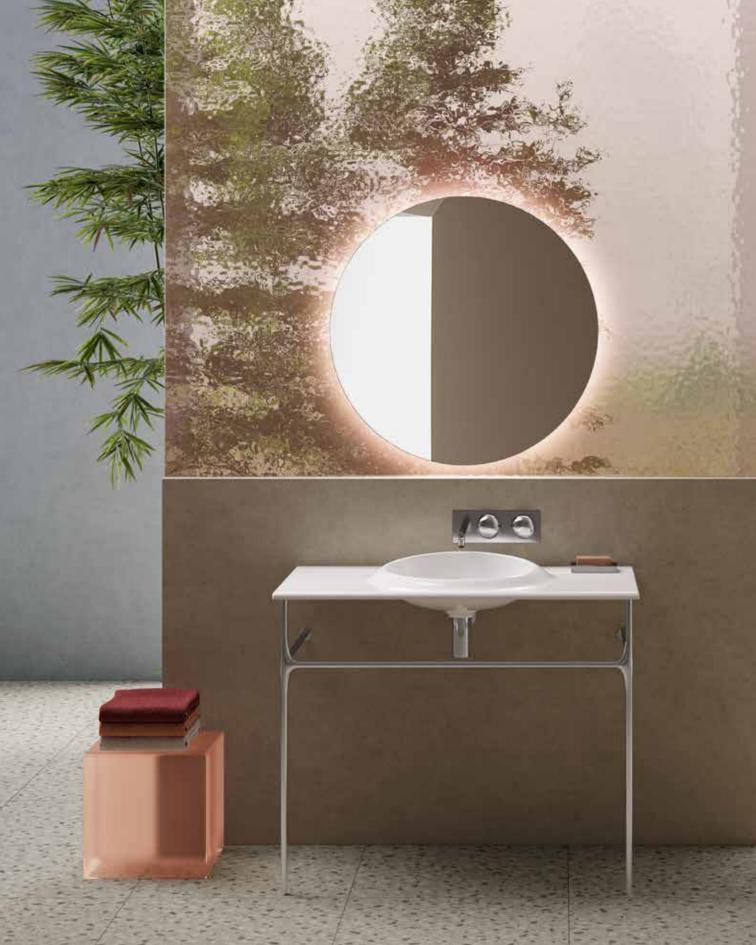

## Silent gracefulness

Created by Design Studio VitrA, grace shapes the Origin Collection's minimalism. A systematic approach that complements and underlines the bathroom atmosphere, Origin is a meeting point for shower systems, taps and mixers. Subtle lines, sleek designs and unmatched colour alternatives create a wealth of choice in sanitary ware, and lead to a truly customisable bathroom environment.

# Distinctive harmony

The vast variety of the Origin Collection produces distinctive harmony in every bathroom. Over 200 products, all neat designs in a broad palette of colours, finishes and sizes, appeal to diverse tastes and habits as they offer versatility for washbasin, WC and shower areas.