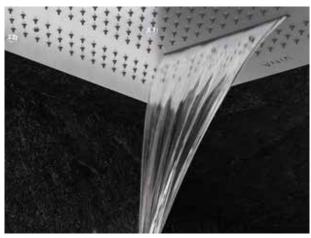

# Perfect relaxation, ultimate shower indulgence

An immersive, refreshing and invigorating shower takes the user on an internal journey. The chromotherapy shower additionally equipped with a number of flow options intended to help physical, emotional and spiritual relaxation transforms the bathroom into a personal spa.

Fitting seamlessly into the ceiling, the sleek chrome multi-functional built-in shower heads support modern bathroom design.

Square or rectangular, their large surface areas and spray functions enable maximum water performance for a soothing shower. For an even more indulgent experience, all three modes can be run at the same time.

Chromatheraphy

Aquarain

Aquastream

Waterfall Aquamist