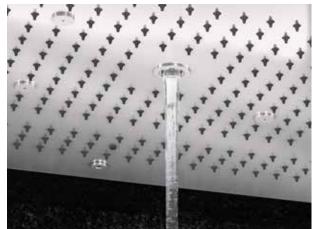

Fitting seamlessly into the ceiling, the sleek chrome multi-functional built-in shower heads support modern bathroom design.

Square or rectangular, their large surface areas and spray functions enable maximum water performance for a soothing shower. For an even more indulgent experience, all three modes can be run at the same time.