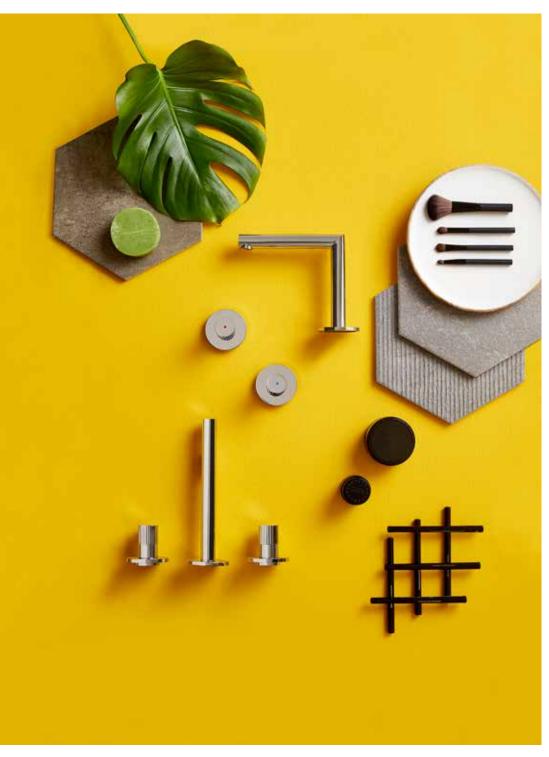

## Silent gracefulness

Created by Design Studio VitrA, grace shapes the Origin Collection's minimalism. A systematic approach that complements and underlines the bathroom atmosphere, Origin is a meeting point for shower systems, taps and mixers. Subtle lines, sleek designs and unmatched colour alternatives create a wealth of choice in sanitary ware, and lead to a truly customisable bathroom environment.

# Distinctive harmony

The vast variety of the Origin Collection produces distinctive harmony in every bathroom. Over 200 products, all neat designs in a broad palette of colours, finishes and sizes, appeal to diverse tastes and habits as they offer versatility for washbasin, WC and shower areas.

#### **Exquisite** colours

Distinguished by a choice of colours in different materials, bathrooms featuring items from the Origin Collection instantly appear more stylish, more exclusive.

Origin mixers and shower systems come in a striking array of chromes, coppers, matt blacks and brushed nickels. A special coating technology gives every item in the collection a beautiful finish, good for years to come.