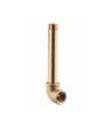

## Istanbul / Chrome

Built-in basin mixer, Long A41808

Built-in basin mixer, Short A41882

Built-in basin mixer Long, exposed part A42231

Built-in basin mixer Short, exposed part A42232

Basin mixer

A41826

Basin mixer AquaTouch A47162

Basin mixer for 2-hole basins A42304

Basin mixer for 3-hole basins A41807

Joystick basin mixer for bowls A41863

Joystick bidet mixer

A41832

Bath/shower mixer

A41802

Built-in shower mixer

Built-in bath/shower mixer 3 way diverter A41809

Bath mixer for 5-hole bathtubs
A41813

Bathtub mixer Floor mounted A41819

Built-in 3 way diverter A41840

Bath spout

Built-in stop valve Exposed part A41450

Shower head Wall mounted A48006

Built-in shower head Ceiling mounted A48023

Built-in stop valve Concealed part A41441

Built-in basin mixer Concealed part A42230