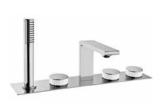

## Shower systems with massage jets

The Origin shower systems, which combine sleek design with glass in a choice of colours and concealed shelving, similarly bring together elegance and comfort into the showering area.

Versatility characterises the Origin shower systems, combining glass and mixer colours: white with chrome, black with copper, and taupe with black. Adjustable massage jets and the rain showerhead option improve the showering experience.