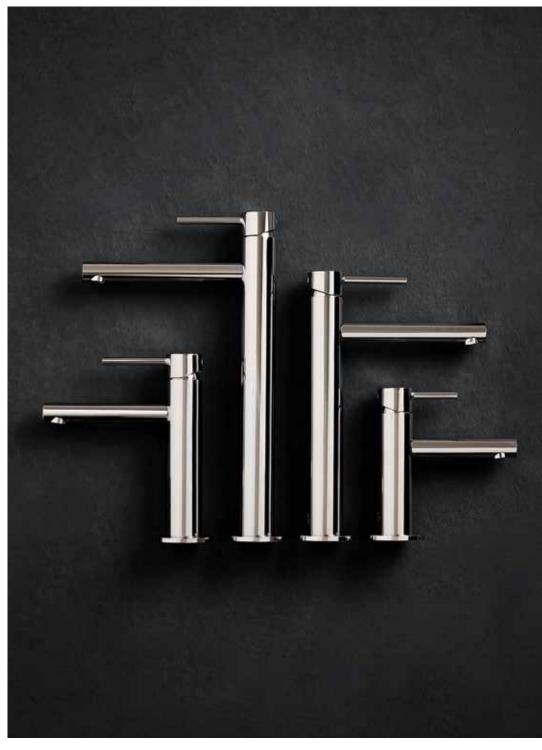

# Different heights

With a range of mixers in different heights to match any one of several washbasins, Origin's focus on comfort further enhances versatility.

# Distinctive bathroom designs

Origin's stylish mixer options to address different needs and preferences offer flexibility in distinctive bathroom design.

#### Hidden solution

Origin defines a new standard for bath mixers, concealing the spout to eliminate the risk of knocking into it by accident, and thereby improving room in compact wash areas. One single move is all that is needed to alter the direction of the flow, as the spout can swivel 45°.