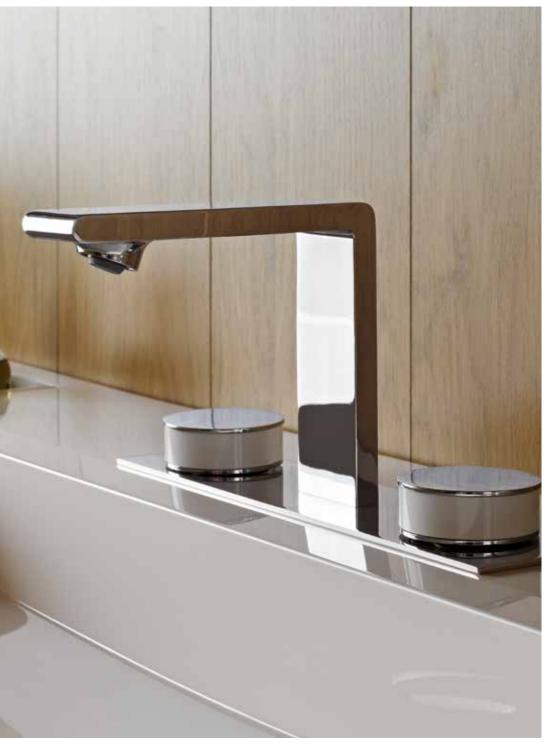

## Organic essence of form

Designed by Ross Lovegrove in collaboration with Design Studio VitrA, the Istanbul Collection is an investigation into the essence of form mediated by water. It is the bathroom imagined as a confluence of natural energies expressed in primal form. A sophisticated approach inspired by nature distinguishes the products in the series.

## **Integrating elements**

The Istanbul Collection taps and mixers are inspired by the natural beauty of tree branches and pebbles. Istanbul taps and mixers are designed to link people and nature.