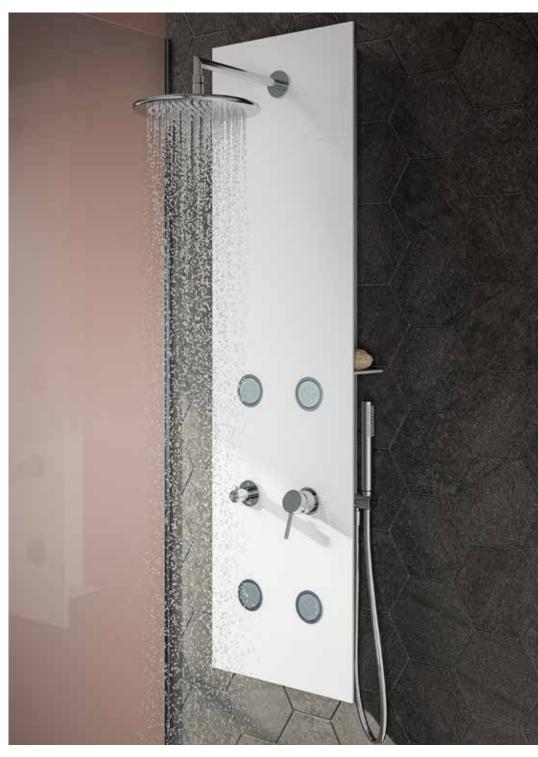

## Shower systems with massage jets

The Origin shower systems, which combine sleek design with glass in a choice of colours and concealed shelving, similarly bring together elegance and comfort into the showering area.

Versatility characterises the Origin shower systems, combining glass and mixer colours: white with chrome, black with copper, and taupe with black. Adjustable massage jets and the rain showerhead option improve the showering experience.