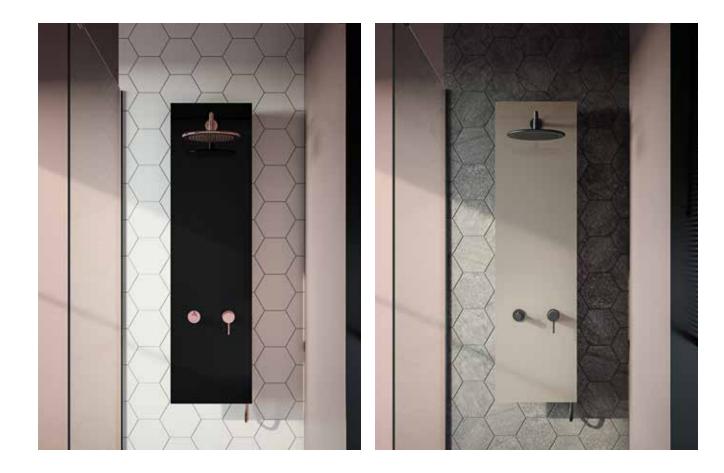

Versatility characterises the Origin shower systems, combining glass and mixer colours: white with chrome, black with copper, and taupe with black. Adjustable massage jets and the rain showerhead option improve the showering experience.