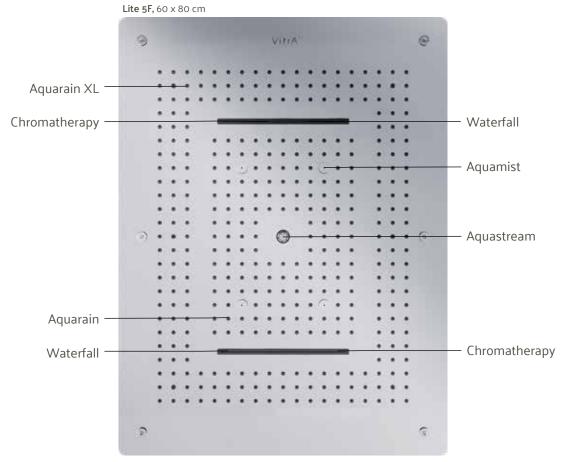

Chromatheraphy

Aquarain

Aquastream

Waterfall Aquamist

#### The sleekest shower

Its slim profile and large surface make Lite the perfect showerhead to recreate the feeling of rain in the bathroom. The silicon nozzles simplify cleaning limescale with a light touch, guaranteeing brand new performance for a very long time.