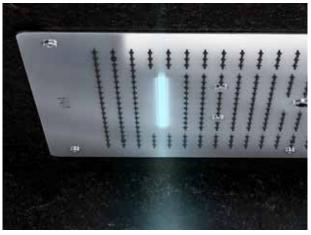

# Perfect relaxation, ultimate shower indulgence

An immersive, refreshing and invigorating shower takes the user on an internal journey. The chromotherapy shower additionally equipped with a number of flow options intended to help physical, emotional and spiritual relaxation transforms the bathroom into a personal spa.

Fitting seamlessly into the ceiling, the sleek chrome multi-functional built-in shower heads support modern bathroom design.

Square or rectangular, their large surface areas and spray functions enable maximum water performance for a soothing shower. For an even more indulgent experience, all three modes can be run at the same time.