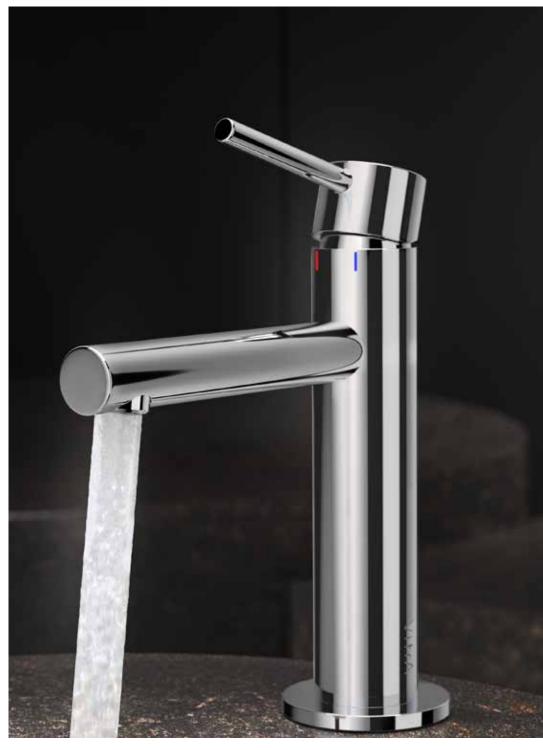

## Distinctive lever design

The refreshing elegance of Memoria taps and mixers stems from their delicate lines and graceful curves. Rounded handles provide an alternative to grip levers, fashioning the contemporary look that distinguishes Memoria taps and mixers.