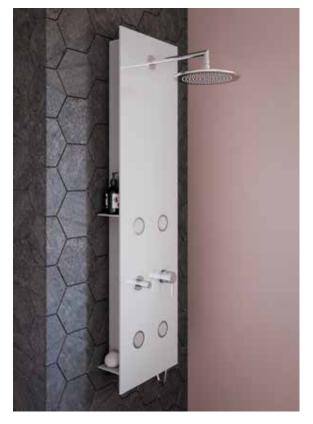

## Shower systems with massage jets

The Origin shower systems, which combine sleek design with glass in a choice of colours and concealed shelving, similarly bring together elegance and comfort into the showering area.

Versatility characterises the Origin shower systems, combining glass and mixer colours: white with chrome, black with copper, and taupe with black. Adjustable massage jets and the rain showerhead option improve the showering experience.