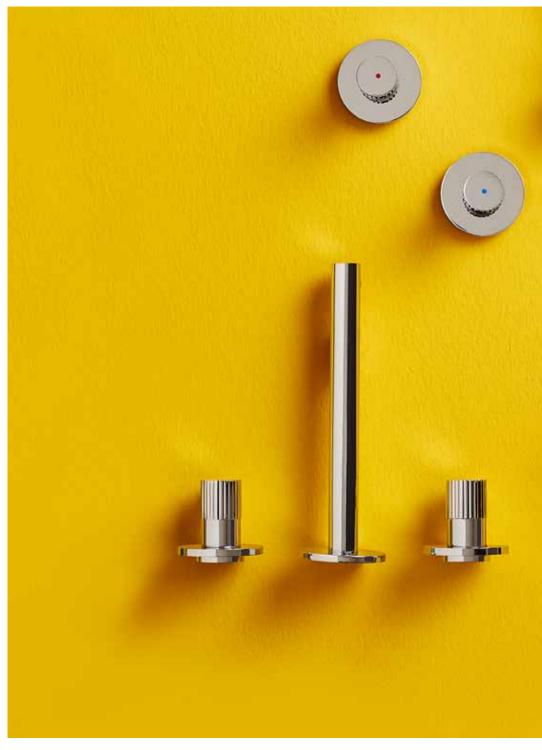

## A customisable mixer system

A number of Origin solutions to the showering area transforms showering from a daily routine into a personal relaxation session. Showerheads and hand showers and mixers can be arranged to suit individual habits.

The built-in thermostatic mixer option in the collection maintains a constant temperature, thereby making safety and comfort an indivisible whole.