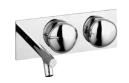

## Istanbul / Chrome

Built-in basin mixer, Long A41808

Built-in basin mixer, Short A41882

Built-in basin mixer Long, exposed part A42231

Built-in basin mixer Short, exposed part A42232

Basin mixer

A41826

Basin mixer AquaTouch A47162

Basin mixer for 2-hole basins A42304

Basin mixer for 3-hole basins A41807

Joystick basin mixer for bowls A41863

Joystick bidet mixer

A41832

Bath/shower mixer

A41802

Built-in shower mixer