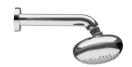

## Istanbul / Chrome

Built-in basin mixer, Long A41808

Built-in basin mixer, Short A41882

Built-in basin mixer Long, exposed part A42231

Built-in basin mixer Short, exposed part A42232

Basin mixer

A41826

Basin mixer AquaTouch A47162

Lite LS shower head Ceiling mounted A45621

Istanbul shower head Wall mounted A48006

Istanbul built-in shower head Ceiling mounted A48023

Built-in water jet A45709

## Shower sets

Istanbul shower set A48013

Origin 1F shower set A45544

Lite 3F shower set A45722

Lite 1F shower set A45538