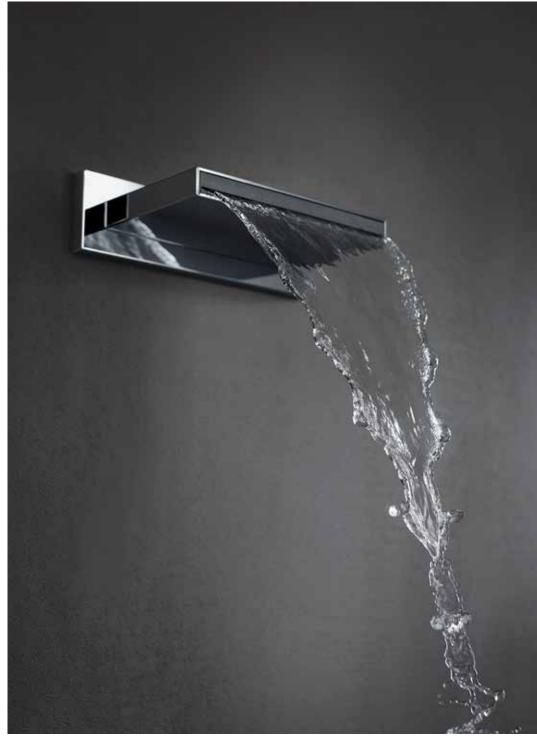

## The power of nature in a shower

The Cascata shower head brings the power of nature to the bathroom, reaching every part of the body like a waterfall, calming and relaxing as it refreshes naturally.