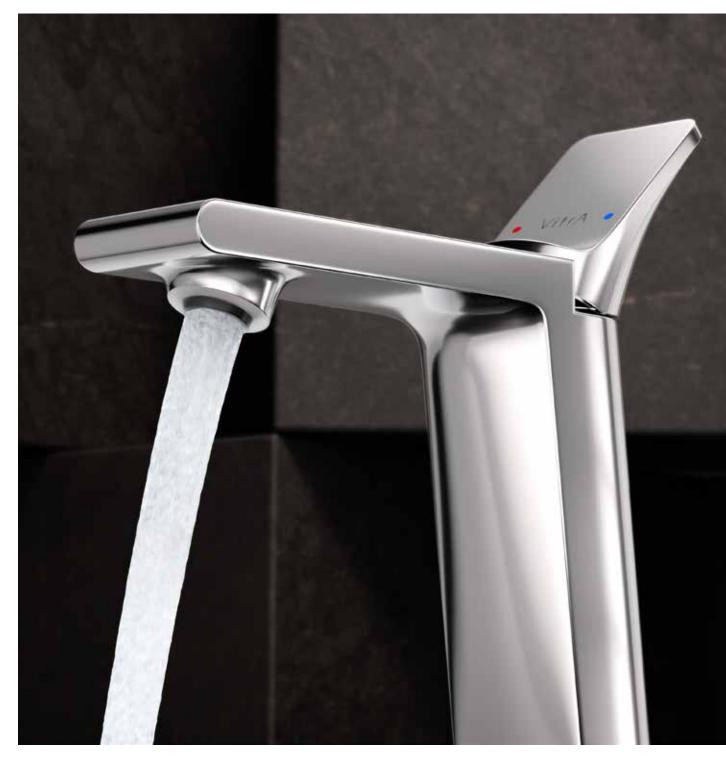

## Silent gracefulness

Created by Design Studio VitrA, grace shapes the Origin Collection's minimalism. A systematic approach that complements and underlines the bathroom atmosphere, Origin is a meeting point for shower systems, taps and mixers. Subtle lines, sleek designs and unmatched colour alternatives create a wealth of choice in sanitary ware, and lead to a truly customisable bathroom environment.

# Different heights

With a range of mixers in different heights to match any one of several washbasins, Origin's focus on comfort further enhances versatility.

# Distinctive bathroom designs

Origin's stylish mixer options to address different needs and preferences offer flexibility in distinctive bathroom design.

#### Hidden solution

Origin defines a new standard for bath mixers, concealing the spout to eliminate the risk of knocking into it by accident, and thereby improving room in compact wash areas. One single move is all that is needed to alter the direction of the flow, as the spout can swivel 45°.