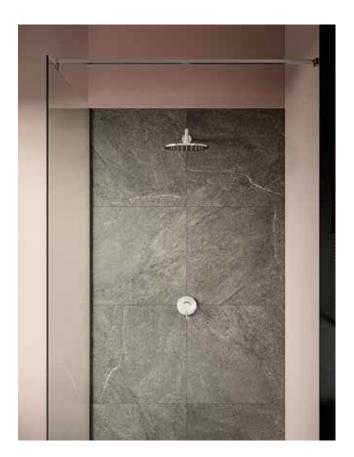

## Silent gracefulness

Created by Design Studio VitrA, grace shapes the Origin Collection's minimalism. A systematic approach that complements and underlines the bathroom atmosphere, Origin is a meeting point for shower systems, taps and mixers. Subtle lines, sleek designs and unmatched colour alternatives create a wealth of choice in sanitary ware, and lead to a truly customisable bathroom environment.

# Distinctive harmony

The vast variety of the Origin Collection produces distinctive harmony in every bathroom. Over 200 products, all neat designs in a broad palette of colours, finishes and sizes, appeal to diverse tastes and habits as they offer versatility for washbasin, WC and shower areas.