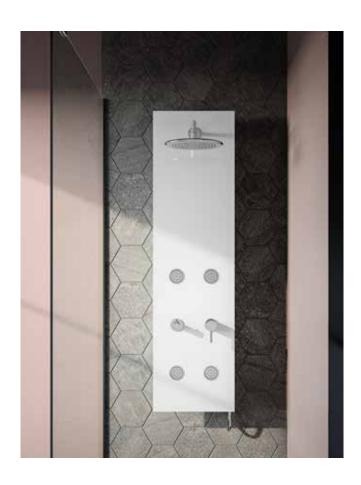

## Shower systems with massage jets

The Origin shower systems, which combine sleek design with glass in a choice of colours and concealed shelving, similarly bring together elegance and comfort into the showering area.

Versatility characterises the Origin shower systems, combining glass and mixer colours: white with chrome, black with copper, and taupe with black. Adjustable massage jets and the rain showerhead option improve the showering experience.