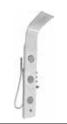

## The power of nature in a shower

The Cascata shower head brings the power of nature to the bathroom, reaching every part of the body like a waterfall, calming and relaxing as it refreshes naturally.