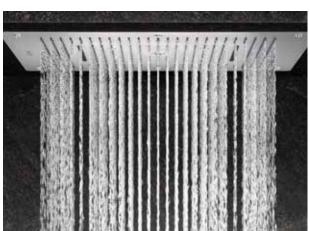

## The power of nature in a shower

The Cascata shower head brings the power of nature to the bathroom, reaching every part of the body like a waterfall, calming and relaxing as it refreshes naturally.