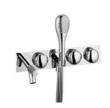

## Istanbul / Chrome

Built-in basin mixer, Long A41808

Built-in basin mixer, Short A41882

Built-in basin mixer Long, exposed part A42231

Built-in basin mixer Short, exposed part A42232

Basin mixer

A41826

Basin mixer AquaTouch A47162

Basin mixer for 2-hole basins A42304

Basin mixer for 3-hole basins A41807

Joystick basin mixer for bowls A41863

Joystick bidet mixer

A41832

Bath/shower mixer

A41802

Built-in shower mixer

Built-in bath/shower mixer 3 way diverter A41809

Bath mixer for 5-hole bathtubs
A41813

Bathtub mixer Floor mounted A41819

Built-in 3 way diverter A41840

Bath spout

Built-in stop valve Exposed part A41450

Shower head Wall mounted A48006