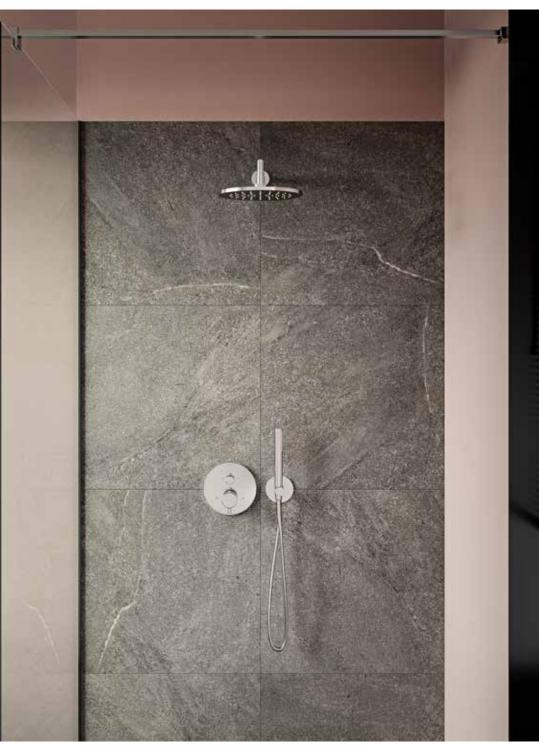

## A customisable mixer system

A number of Origin solutions to the showering area transforms showering from a daily routine into a personal relaxation session. Showerheads and hand showers and mixers can be arranged to suit individual habits.

The built-in thermostatic mixer option in the collection maintains a constant temperature, thereby making safety and comfort an indivisible whole.

## Shower systems with massage jets

The Origin shower systems, which combine sleek design with glass in a choice of colours and concealed shelving, similarly bring together elegance and comfort into the showering area.

Versatility characterises the Origin shower systems, combining glass and mixer colours: white with chrome, black with copper, and taupe with black. Adjustable massage jets and the rain showerhead option improve the showering experience.