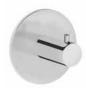

#### Hidden solution

Origin defines a new standard for bath mixers, concealing the spout to eliminate the risk of knocking into it by accident, and thereby improving room in compact wash areas. One single move is all that is needed to alter the direction of the flow, as the spout can swivel 45°.