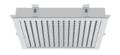

# Perfect relaxation, ultimate shower indulgence

An immersive, refreshing and invigorating shower takes the user on an internal journey. The chromotherapy shower additionally equipped with a number of flow options intended to help physical, emotional and spiritual relaxation transforms the bathroom into a personal spa.

Fitting seamlessly into the ceiling, the sleek chrome multi-functional built-in shower heads support modern bathroom design.

Square or rectangular, their large surface areas and spray functions enable maximum water performance for a soothing shower. For an even more indulgent experience, all three modes can be run at the same time.