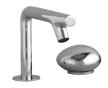

## Silent gracefulness

Created by Design Studio VitrA, grace shapes the Origin Collection's minimalism. A systematic approach that complements and underlines the bathroom atmosphere, Origin is a meeting point for shower systems, taps and mixers. Subtle lines, sleek designs and unmatched colour alternatives create a wealth of choice in sanitary ware, and lead to a truly customisable bathroom environment.

#### Hidden solution

Origin defines a new standard for bath mixers, concealing the spout to eliminate the risk of knocking into it by accident, and thereby improving room in compact wash areas. One single move is all that is needed to alter the direction of the flow, as the spout can swivel 45°.