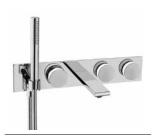

## A customisable mixer system

A number of Origin solutions to the showering area transforms showering from a daily routine into a personal relaxation session. Showerheads and hand showers and mixers can be arranged to suit individual habits.

The built-in thermostatic mixer option in the collection maintains a constant temperature, thereby making safety and comfort an indivisible whole.