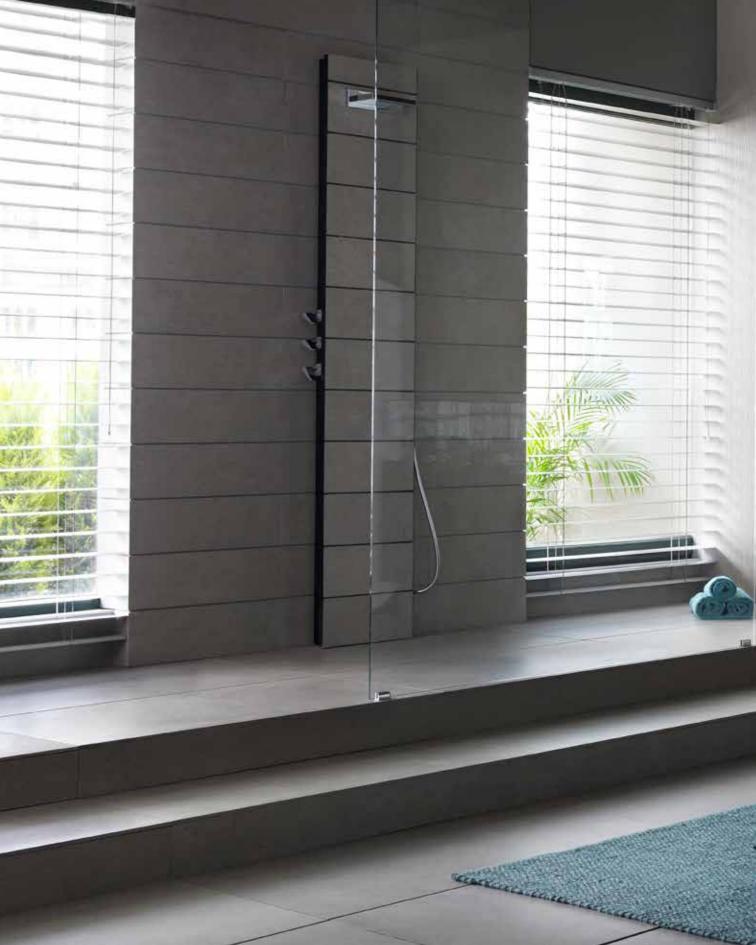

# A shower system that forms an unbroken surface

A singular technical solution becomes a silent partner in modern life: the Memoria shower column is designed to be tiled over. Combined with a concealed shower valve, it creates an unbroken surface in bathroom design. Ambient lighting and waterfall options present the user with a unique space in urban life.