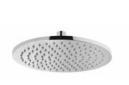

#### The sleekest shower

Its slim profile and large surface make Lite the perfect showerhead to recreate the feeling of rain in the bathroom. The silicon nozzles simplify cleaning limescale with a light touch, guaranteeing brand new performance for a very long time.

### **Shower heads**

Lite LS 4F shower head A45734

Lite LS 5F shower head A45735

Strato 2F shower head A45712

Cascata shower head A45715

Lite LS built-in shower head Ceiling mounted, square A45687

Lite-LC built-in shower head Ceiling mounted, round A45688