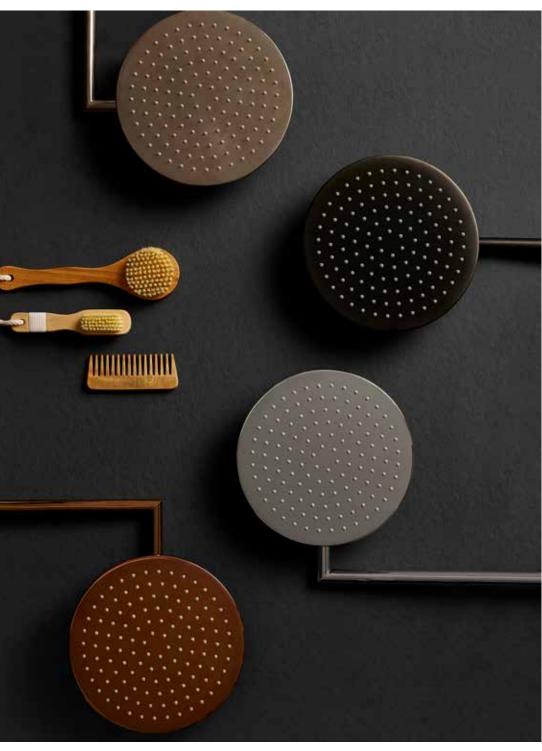

#### Shower Systems

# Perfect relaxation, ultimate shower indulgence

An immersive, refreshing and invigorating shower takes the user on an internal journey. The chromotherapy shower additionally equipped with a number of flow options intended to help physical, emotional and spiritual relaxation transforms the bathroom into a personal spa.

Fitting seamlessly into the ceiling, the sleek chrome multi-functional built-in shower heads support modern bathroom design.

Square or rectangular, their large surface areas and spray functions enable maximum water performance for a soothing shower. For an even more indulgent experience, all three modes can be run at the same time.

Chromatheraphy

Aquarain

Aquastream

Waterfall Aquamist

#### The sleekest shower

Its slim profile and large surface make Lite the perfect showerhead to recreate the feeling of rain in the bathroom. The silicon nozzles simplify cleaning limescale with a light touch, guaranteeing brand new performance for a very long time.

# The natural beauty of water

Refined and brought to the bathroom by Strato, the natural beauty of water doubles the pleasure of taking a shower. The waterfall mode replicates its namesake's natural flow, and the aquarain mode refreshes and relaxes like summer rain.

## The power of nature in a shower

The Cascata shower head brings the power of nature to the bathroom, reaching every part of the body like a waterfall, calming and relaxing as it refreshes naturally.