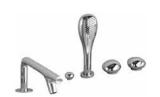

## Istanbul / Chrome

Built-in basin mixer, Long A41808

Built-in basin mixer, Short A41882

Built-in basin mixer Long, exposed part A42231

Built-in basin mixer Short, exposed part A42232

Basin mixer

A41826

Basin mixer AquaTouch A47162

Basin mixer for 2-hole basins A42304

Basin mixer for 3-hole basins A41807

Joystick basin mixer for bowls A41863

Joystick bidet mixer

A41832

Bath/shower mixer

A41802

Built-in shower mixer

Built-in bath/shower mixer 3 way diverter A41809

Bath mixer for 5-hole bathtubs
A41813

Bathtub mixer Floor mounted A41819

Built-in 3 way diverter A41840

Bath spout

Built-in stop valve Exposed part A41450

Shower head Wall mounted A48006

Built-in shower head Ceiling mounted A48023

Built-in stop valve Concealed part A41441

Built-in basin mixer Concealed part A42230