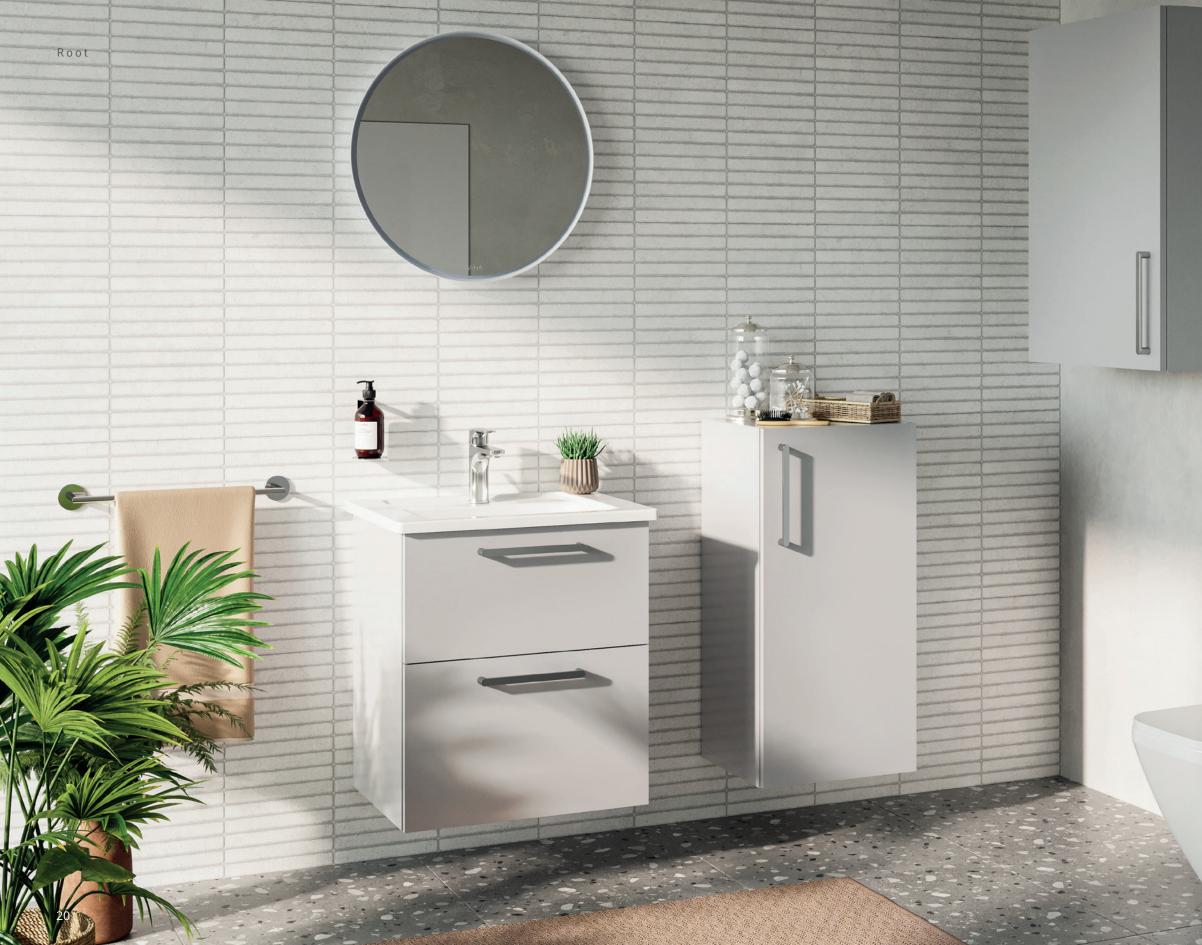

### **Root Bathroom Furniture**

### The perfect solution for a dream bathroom

the ideal bathroom.

The collection, created with every detail in mind, offers a variety of size and shape choices to fit any bathroom. Personalised and unique bathroom design is easier with different texture, colour, handle and foot options.

The new Root Collection is based on a simple design scheme that empowers the creation of

### Tidier bathrooms

The Root Bathroom System has been designed to meet all kinds of needs. Cabinets and drawer units help to keep all items organised. Partitions inside the drawers enable easy organisation of items such as hair dryers, brushes and bathroom essentials to maintain a tidy bathroom space.

The washbasin units are available with different door and drawer options, offering additional storage and a more efficient use of space.

The four-drawer washbasin unit has been designed specifically for larger bathrooms, offering an ideal solution for bigger families.