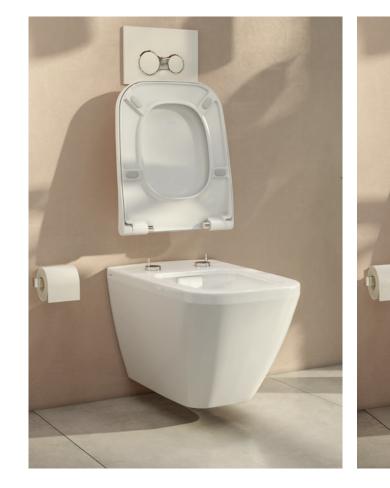

### Rimless WC that leaves no room for dirt

The VitrA Rim-ex system flushes every part of the VitrA wall-hung WC bowl, leaving bacteria nowhere to hide. Free of the channels that can harbour harmful bacteria and microorganisms, the VitrA Rim-ex toilet is easier to clean and 95% more hygienic than standard pans. The triple-nozzle diverter and the smooth curvature of the bowl give a thorough and 25% more hygienic flush each time.

# Design that leaves no room for dirt

The concealed installation hides all mounting fixings and also eliminates areas where dust and dirt can build up, making the toilet easier to clean.

WC with concealed installation

### Comfortable and hygienic seat technology

#### 1- Extra hygienic seat Thanks to its non-porous structure, Duroplast does not absorb chemicals and stops the growth of bacteria. For this reason, it is more hygienic and durable than plastic seats.

2- Easy-to-clean seat and lid The screw-free fitting of the Quick Release VitrA WC Seat makes it easy to remove and refit after cleaning.

3- Soft-closing lid

Thanks to the special hinge, the seat closes slowly and silently, ensuring safe use.