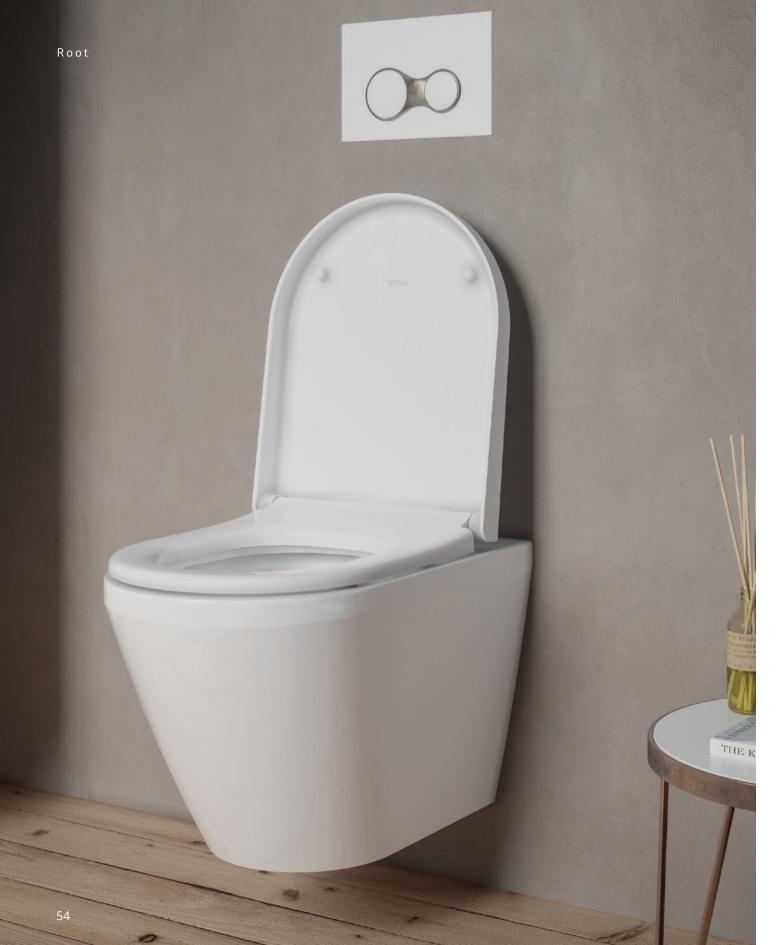

### Rimless WC that leaves no room for dirt

The VitrA Rim-ex system flushes every part of the VitrA wall-hung WC bowl, leaving bacteria nowhere to hide. Free of the channels that can harbour harmful bacteria and microorganisms, the VitrA Rim-ex toilet is easier to clean and 95% more hygienic than standard pans. The triple-nozzle diverter and the smooth curvature of the bowl give a thorough and 25% more hygienic flush each time.

# Design that leaves no room for dirt

The concealed installation hides all mounting fixings and also eliminates areas where dust and dirt can build up, making the toilet easier to clean.

WC with concealed installation

### Comfortable and hygienic seat technology