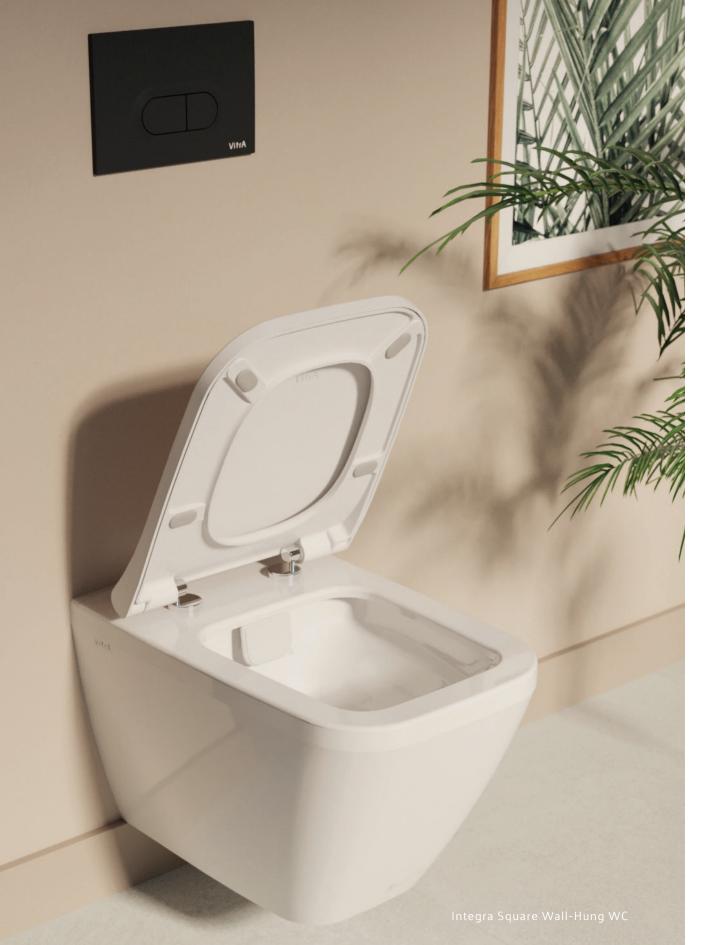

e it easy to access frequently used items, while the laundry basket provides a modern alternative for storing washing. Narrow compact tall units provide precious storage space for small bathrooms.



### Storage spaces for smaller bathrooms

Washbasin units with doors and drawers, tall units and narrow cabinets bring functional solutions to even the smallest of bathrooms.

With a variety of depth options, the collection offers flexibility in bathroom design, helping to create extra space in narrow bathrooms. The washbasin units are the ideal solution for compact bathrooms with depths of 28 cm and 38 cm, in addition to the standard depth of 46 cm.











### A perfect fit

The VitrA Root Collection works perfectly with the VitrA Integra, Integra Square and Zentrum Collection of WCs.





### A modern look: Integra Square





### Simple and timeless: Integra





### Soft lines: Zentrum





### Rimless WC that leaves no room for dirt

The VitrA Rim-ex system flushes every part of the VitrA wall-hung WC bowl, leaving bacteria nowhere to hide. Free of the channels that can harbour harmful bacteria and microorganisms, the VitrA Rim-ex toilet is easier to clean and 95% more hygienic than standard pans. The triple-nozzle diverter and the smooth curvature of the bowl give a thorough and 25% more hygienic flush each time.



Channel-free WC bowl





Standard WC bowl with a channel



### Ion-rich technology that inhibits the growth of harmful bacteria

VitrA Hygiene, which coats all VitrA ceramicware, inhibits the growth of harmful bacteria by 99.9%. By disrupting the cellula