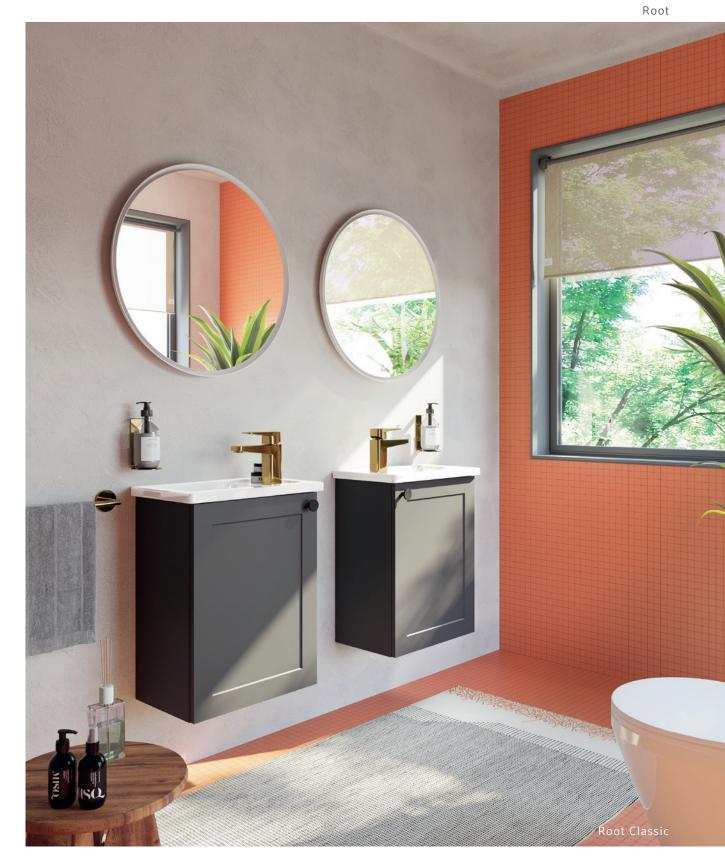

### A smart and easy combination

detail.

Root Classic provides a wonderful alternative for those looking for a classic, traditional style, reminscent of the timeless Shaker design.

The collection comes with three different design options for a personalised bathroom experience.

Root Flat offers a sophisticated option for those who appreciate a minimalist design with its simple, modest lines.

Root Groove offers a contemporary bathroom design with matt colour options and stylish door