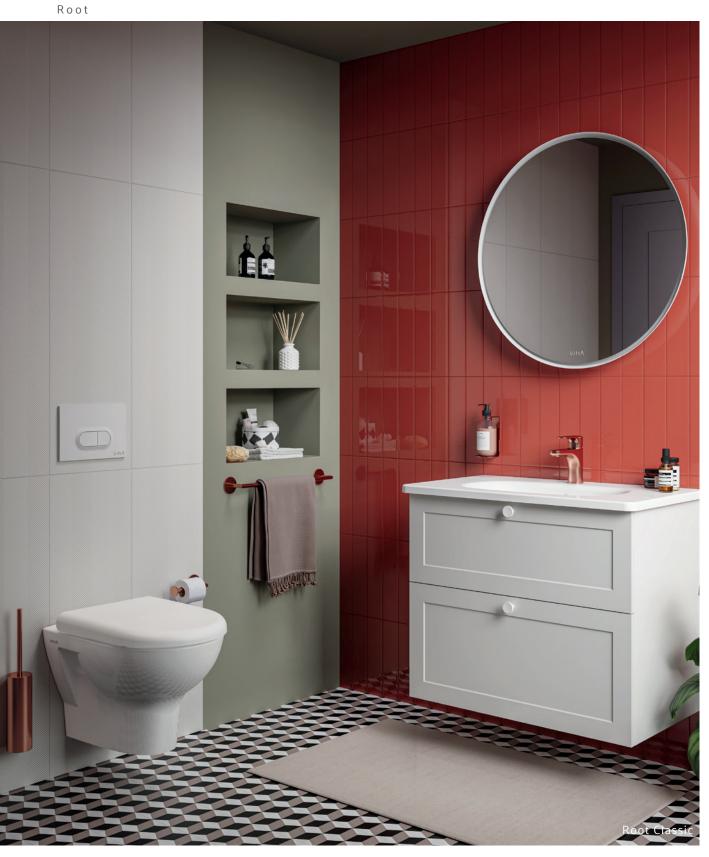

### A smart and easy combination

detail.

Root Classic provides a wonderful alternative for those looking for a classic, traditional style, reminscent of the timeless Shaker design.

The collection comes with three different design options for a personalised bathroom experience.

### A classic look

Root Classic provides classic and traditional bathroom design with its matt colour finishes.

Root Classic, which comes in seven different colours including white, light grey, grey, graphite, navy blue, retro green and fjord green, can be combined with black, chrome or white handles.