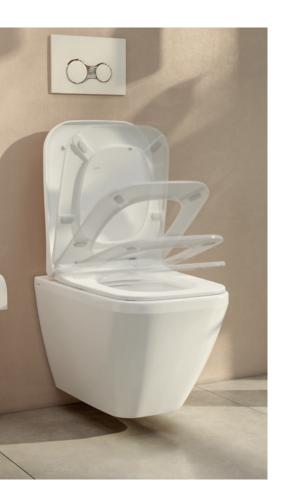

### Comfortable and hygienic seat technology

#### 1- Extra hygienic seat Thanks to its non-porous structure, Duroplast does not absorb chemicals and stops the growth of bacteria. For this reason, it is more hygienic and durable than plastic seats.

2- Easy-to-clean seat and lid The screw-free fitting of the Quick Release VitrA WC Seat makes it easy to remove and refit after cleaning.

3- Soft-closing lid

Thanks to the special hinge, the seat closes slowly and silently, ensuring safe use.