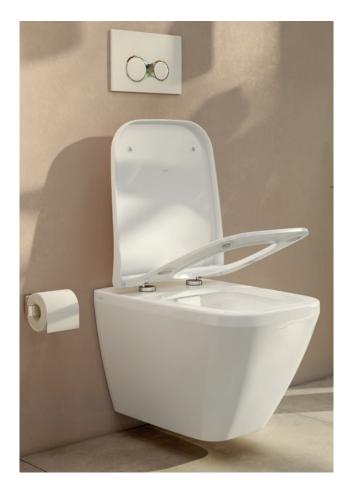

### Comfortable and hygienic seat technology

2- Easy-to-clean seat and lid The screw-free fitting of the Quick Release VitrA WC Seat makes it easy to remove and refit after cleaning.

3- Soft-closing lid

Thanks to the special hinge, the seat closes slowly and silently, ensuring safe use.