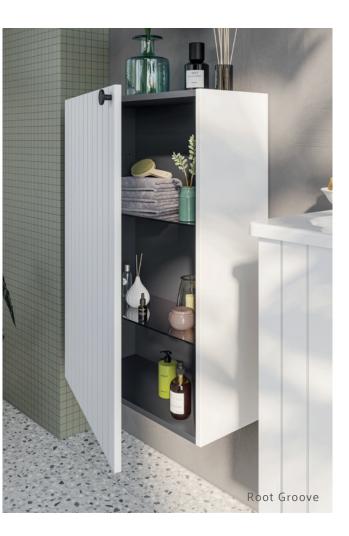

#### Root Groove

Root Flat offers a sophisticated option for those who appreciate a minimalist design with its simple, modest lines.

Root Groove offers a contemporary bathroom design with matt colour options and stylish door

### A modern look

Root Groove offers a modern look with its matt colours and joint detail on the doors.

The collection, which has a wide range of colours from cool to warm, comes in seven different colours: white, light grey, grey, graphite, dark blue, retro green and fjord green.

The handles are available in black, white or chrome, offering numerous colour combinations.