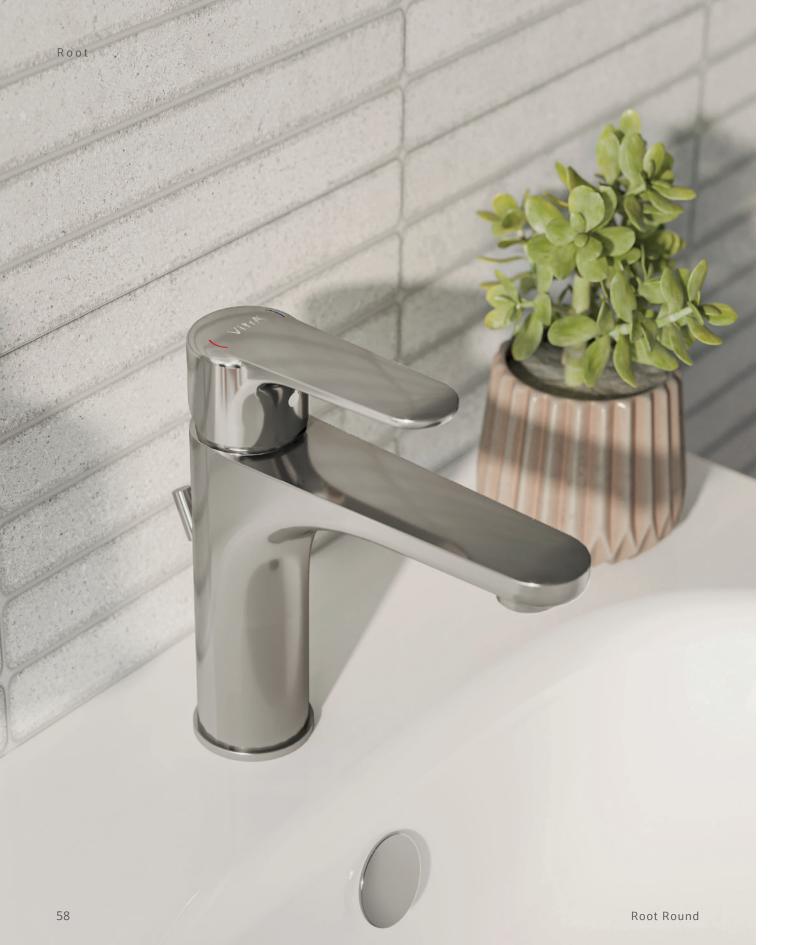

# The perfect finishing touch

The collection offers two design routes, using a systematic approach to add the finishing touch to your bathroom.

Root Round

The Root Round mixers have been designed using curved lines, ensuring a seamless flow to the washbasin.