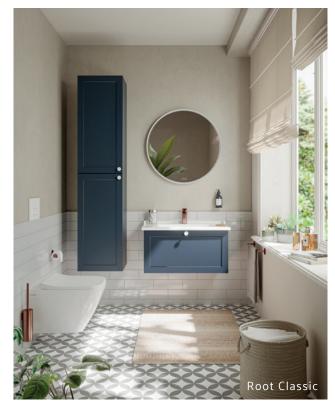

### A smart and easy combination

detail.

Root Classic provides a wonderful alternative for those looking for a classic, traditional style, reminscent of the timeless Shaker design.

The collection comes with three different design options for a personalised bathroom experience.

### A classic look

Root Classic provides classic and traditional bathroom design with its matt colour finishes.

Root Classic, which comes in seven different colours including white, light grey, grey, graphite, navy blue, retro green and fjord green, can be combined with black, chrome or white handles.