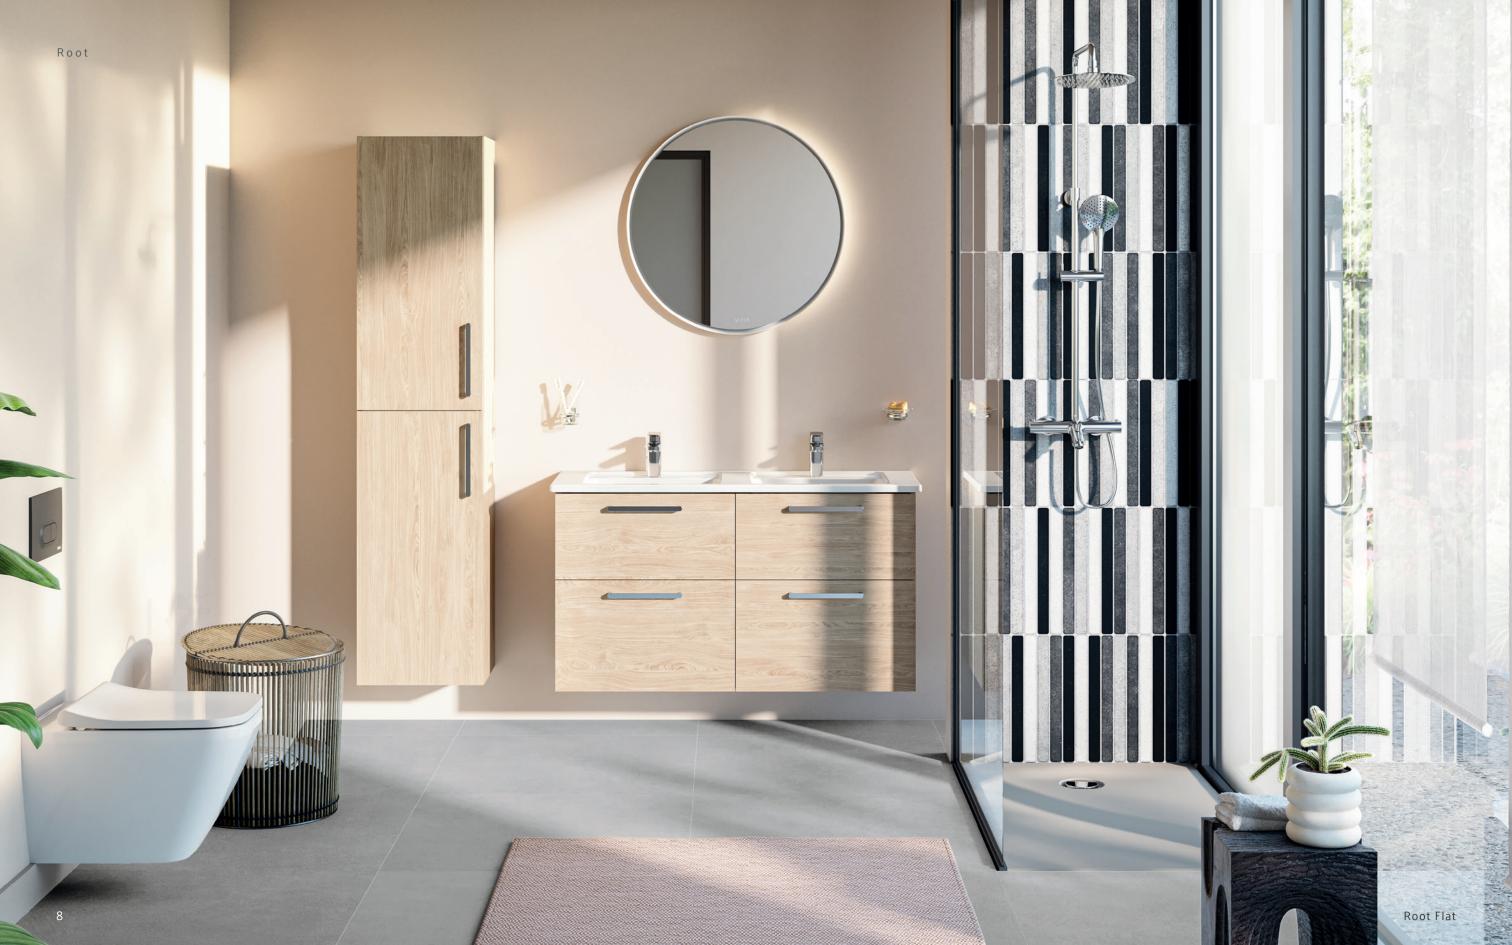

### **Root Bathroom Furniture**

### The perfect solution for a dream bathroom

the ideal bathroom.

The collection, created with every detail in mind, offers a variety of size and shape choices to fit any bathroom. Personalised and unique bathroom design is easier with different texture, colour, handle and foot options.

The new Root Collection is based on a simple design scheme that empowers the creation of

### Tidier bathrooms

The Root Bathroom System has been designed to meet all kinds of needs. Cabinets and drawer units help to keep all items organised. Partitions inside the drawers enable easy organisation of items such as hair dryers, brushes and bathroom essentials to maintain a tidy bathroom space.

The proportions of the lower drawers have been optimised through ergonomic tests to provide an ideal space for cleaning products to be stored securely, thanks to the specially-designed smaller sections.

The washbasin units are available with different door and drawer options, offering additional storage and a more efficient use of space.

The four-drawer washbasin unit has been designed specifically for larger bathrooms, offering an ideal solution for bigger families.

### Storage spaces for smaller bathrooms

Washbasin units with doors and drawers, tall units and narrow cabinets bring functional solutions to even the smallest of bathrooms.

With a variety of depth options, the collection offers flexibility in bathroom design, helping to create extra space in narrow bathrooms. The washbasin units are the ideal solution for compact bathrooms with depths of 28 cm and 38 cm, in addition to the standard depth of 46 cm.