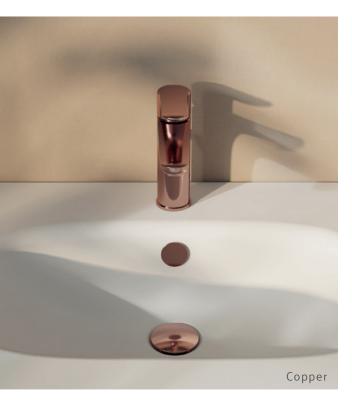

### Colours in harmony

Both designs achieve a minimalist aesthetic, and are available in a variety of colours.

Mixers are available in a chrome, gold, copper or brushed nickel finish to suit your bathroom.

Each piece in the collection is coated using advanced technology to preserve the colour for years.

Tap colours Chrome Gold Copper Brushed nickel White Chrome