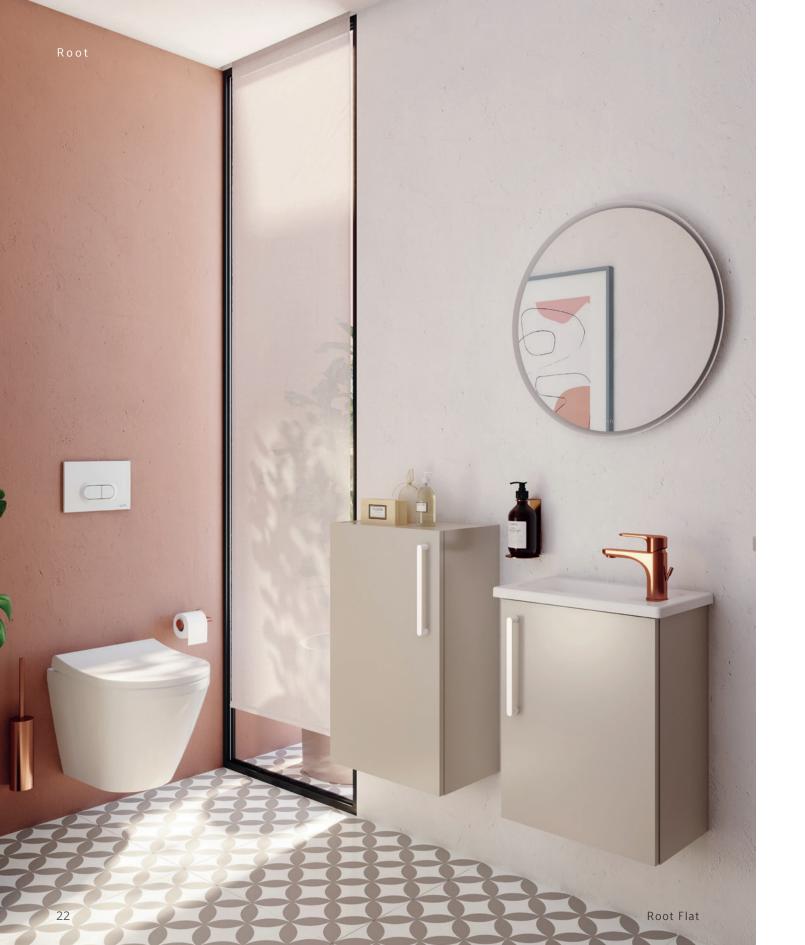

Root Flat offers a sophisticated option for those who appreciate a minimalist design with its simple, modest lines.

Root Groove offers a contemporary bathroom design with matt colour options and stylish door

### **Rich colours**

Root Flat offers three different colour palettes: matt, gloss and wood which meet different needs and tastes.

The high gloss white, pearl grey, anthracite and sahara beige colours add a shine to the bathroom with their smooth gloss finish.

### Storage spaces for smaller bathrooms

Washbasin units with doors and drawers, tall units and narrow cabinets bring functional solutions to even the smallest of bathrooms.

With a variety of depth options, the collection offers flexibility in bathroom design, helping to create extra space in narrow bathrooms. The washbasin units are the ideal solution for compact bathrooms with depths of 28 cm and 38 cm, in addition to the standard depth of 46 cm.