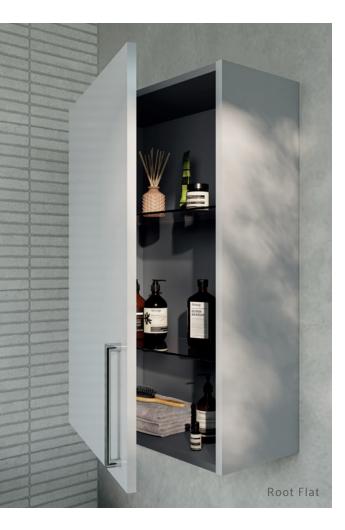

Root Flat offers a sophisticated option for those who appreciate a minimalist design with its simple, modest lines.

Root Groove offers a contemporary bathroom design with matt colour options and stylish door

### **Rich colours**

Root Flat offers three different colour palettes: matt, gloss and wood which meet different needs and tastes.

The high gloss white, pearl grey, anthracite and sahara beige colours add a shine to the bathroom with their smooth gloss finish.

### Tidier bathrooms

The Root Bathroom System has been designed to meet all kinds of needs. Cabinets and drawer units help to keep all items organised. Partitions inside the drawers enable easy organisation of items such as hair dryers, brushes and bathroom essentials to maintain a tidy bathroom space.

The proportions of the lower drawers have been optimised through ergonomic tests to provide an ideal space for cleaning products to be stored securely, thanks to the specially-designed smaller sections.