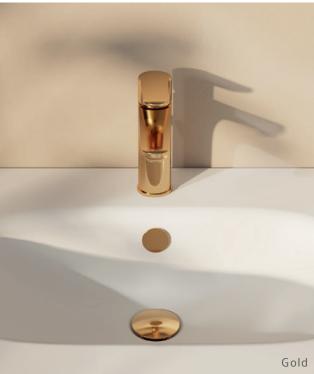

### Colours in harmony

Both designs achieve a minimalist aesthetic, and are available in a variety of colours.

Mixers are available in a chrome, gold, copper or brushed nickel finish to suit your bathroom.

Each piece in the collection is coated using advanced technology to preserve the colour for years.

Tap colours Chrome Gold Copper Brushed nickel White Chrome