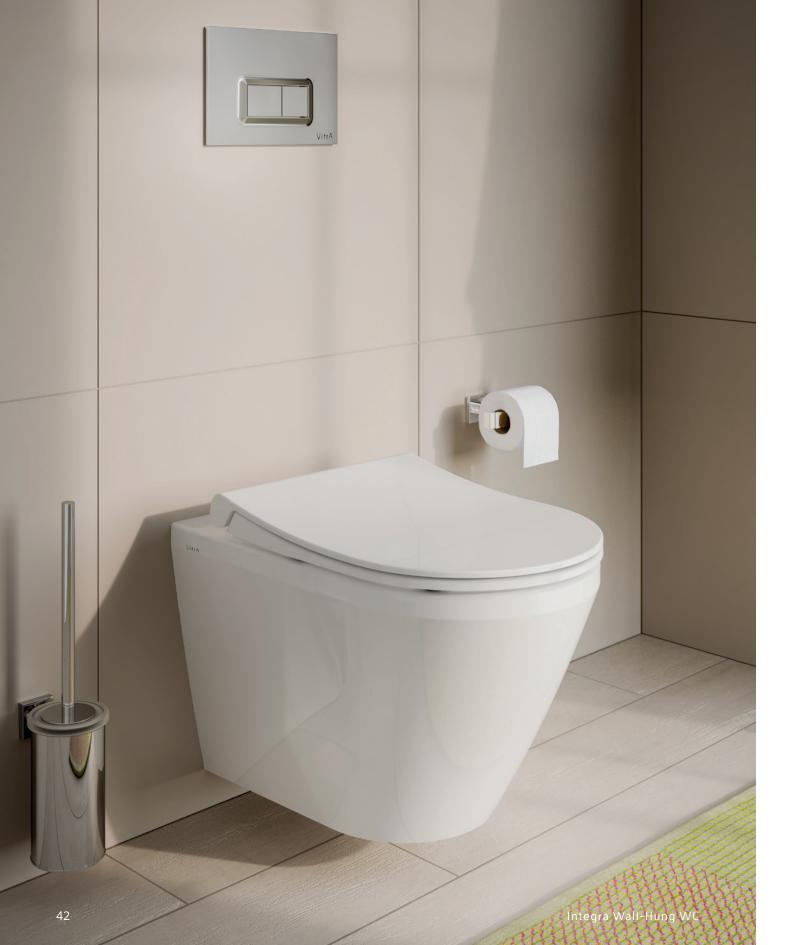

ms, while the laundry basket provides a modern alternative for storing washing. Narrow compact tall units provide precious storage space for small bathrooms.



### Storage spaces for smaller bathrooms

Washbasin units with doors and drawers, tall units and narrow cabinets bring functional solutions to even the smallest of bathrooms.

With a variety of depth options, the collection offers flexibility in bathroom design, helping to create extra space in narrow bathrooms. The washbasin units are the ideal solution for compact bathrooms with depths of 28 cm and 38 cm, in addition to the standard depth of 46 cm.











### A perfect fit

The VitrA Root Collection works perfectly with the VitrA Integra, Integra Square and Zentrum Collection of WCs.





### A modern look: Integra Square





### Simple and timeless: Integra





### Soft lines: Zentrum





### Rimless WC that leaves no room for dirt

The VitrA Rim-ex system flushes every part of the VitrA wall-hung WC bowl, leaving bacteria nowhere to hide. Free of the channels that can harbour harmful bacteria and microorganisms, the VitrA Rim-ex toilet is easier to clean and 95% more hygienic than standard pans. The triple-nozzle diverter and the smooth curvature of the bowl give a thorough and 25% more hygienic flush each time.



Channel-free WC bowl





Standard WC bowl with a channel



### Ion-rich technology that inhibits the growth of harmful bacteria

VitrA Hygiene, which coats all VitrA ceramicware, inhibits the growth of harmful bacteria by 99.9%. By disrupting the cellular structure of bacteria that cling to t