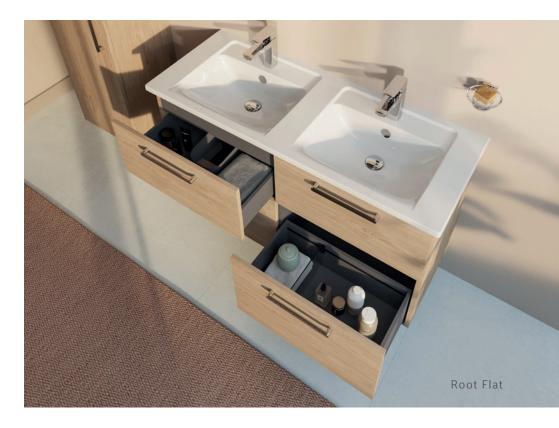

### Tidier bathrooms

The Root Bathroom System has been designed to meet all kinds of needs. Cabinets and drawer units help to keep all items organised. Partitions inside the drawers enable easy organisation of items such as hair dryers, brushes and bathroom essentials to maintain a tidy bathroom space.

The proportions of the lower drawers have been optimised through ergonomic tests to provide an ideal space for cleaning products to be stored securely, thanks to the specially-designed smaller sections.

The washbasin units are available with different door and drawer options, offering additional storage and a more efficient use of space.

The four-drawer washbasin unit has been designed specifically for larger bathrooms, offering an ideal solution for bigger families.