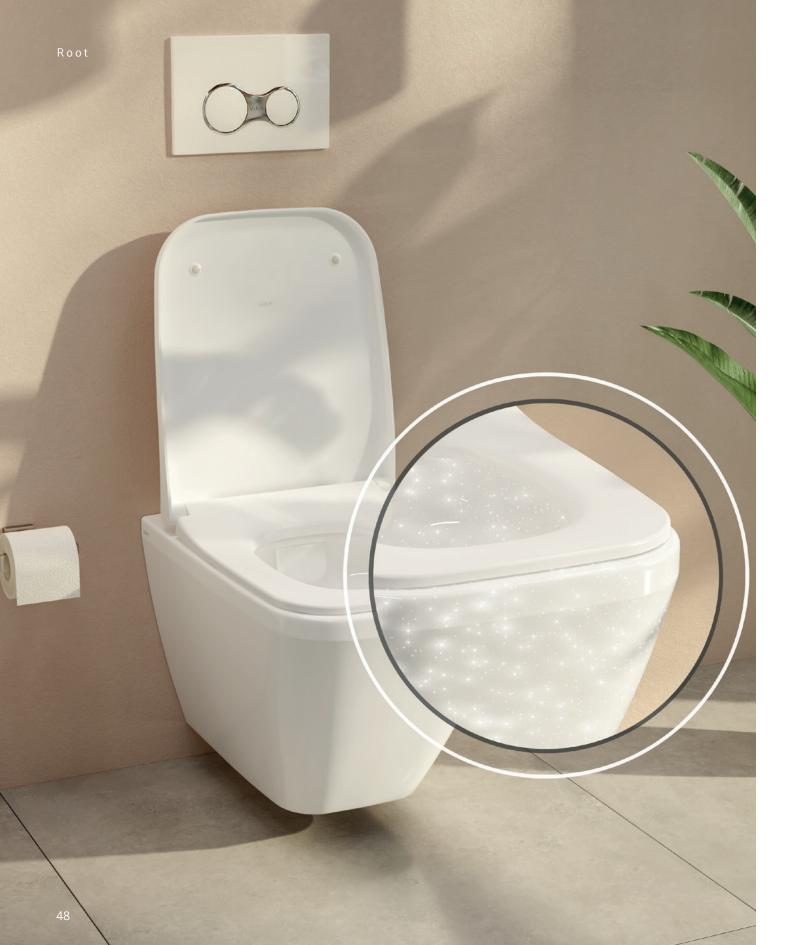

### Ion-rich technology that inhibits the growth of harmful bacteria

VitrA Hygiene, which coats all VitrA ceramicware, inhibits the growth of harmful bacteria by 99.9%. By disrupting the cellular structure of bacteria that cling to the surface during use, this proprietary glaze prevents them from proliferating into a colony.

The VitrA Hygiene glaze coats all external and internal surfaces prior to firing in a process that ensures lifetime VitrA Hygiene protection for VitrA ceramic sanitaryware even under the most intense usage conditions. Fewer chemicals and better hygiene with VitrA Hygiene.