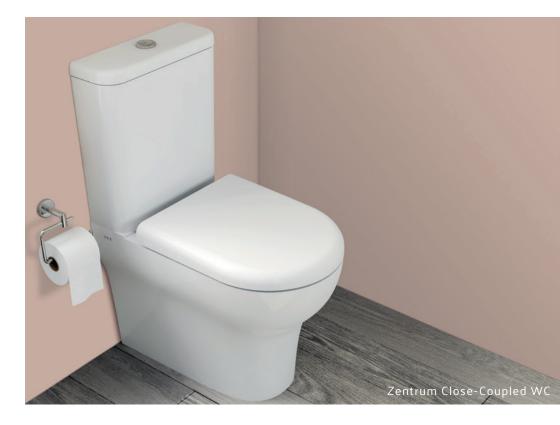

### A perfect fit

The VitrA Root Collection works perfectly with the VitrA Integra, Integra Square and Zentrum Collection of WCs.