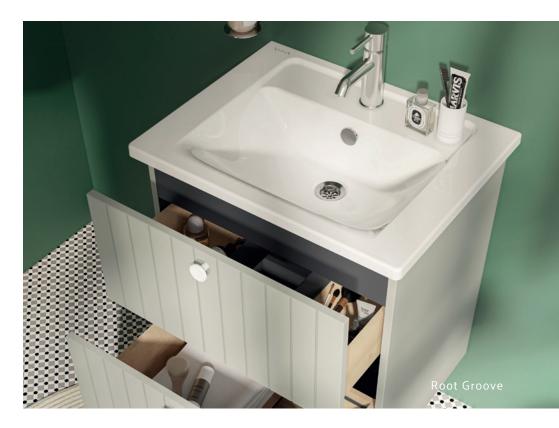

#### Root Groove

Root Flat offers a sophisticated option for those who appreciate a minimalist design with its simple, modest lines.

Root Groove offers a contemporary bathroom design with matt colour options and stylish door