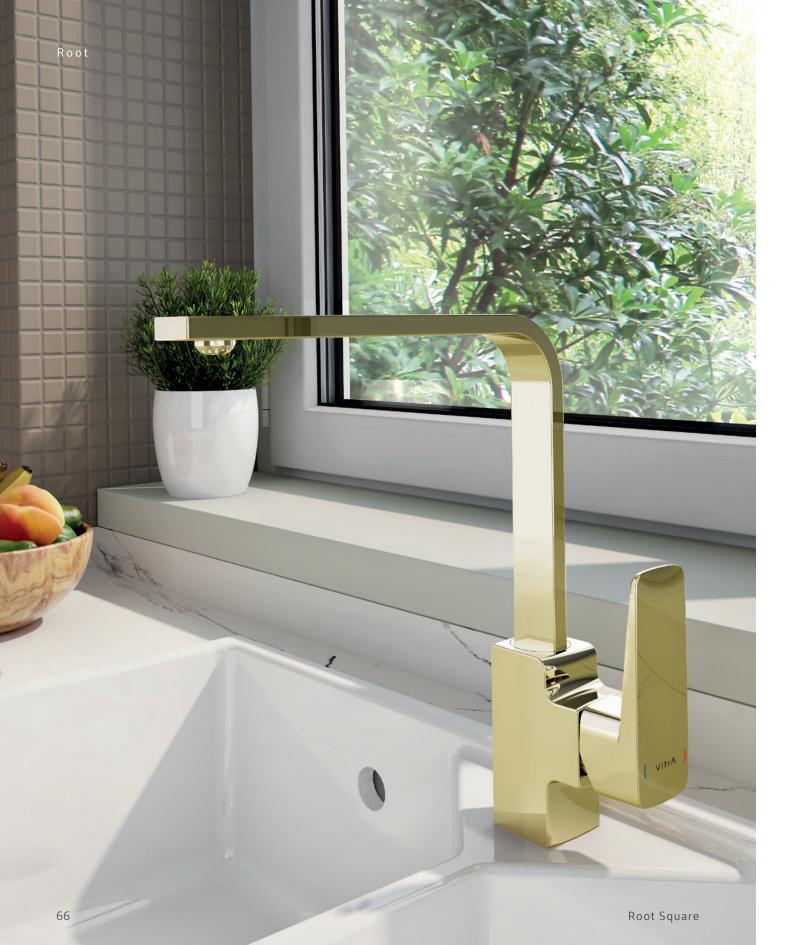

### Colours in harmony

Both designs achieve a minimalist aesthetic, and are available in a variety of colours.

Mixers are available in a chrome, gold, copper or brushed nickel finish to suit your bathroom.

Each piece in the collection is coated using advanced technology to preserve the colour for years.