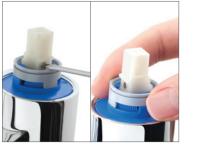

### Ease of use

Thanks to its exclusive design, the washbasin mixers in the collection are easy to install manually with no need for extra tools.

The flow regulator is easy to unscrew with a coin and clean to prevent any limescale build up.