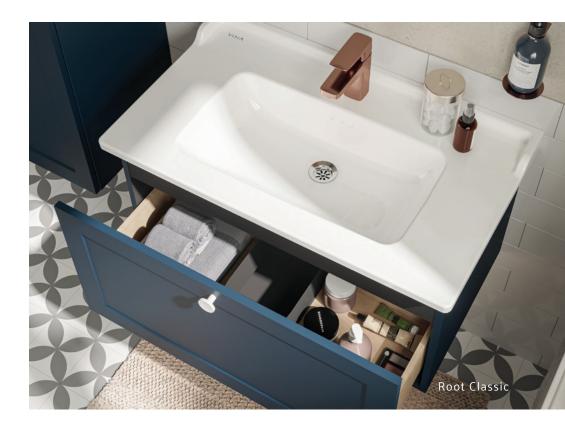

### A smart and easy combination

detail.

Root Classic provides a wonderful alternative for those looking for a classic, traditional style, reminscent of the timeless Shaker design.

The collection comes with three different design options for a personalised bathroom experience.