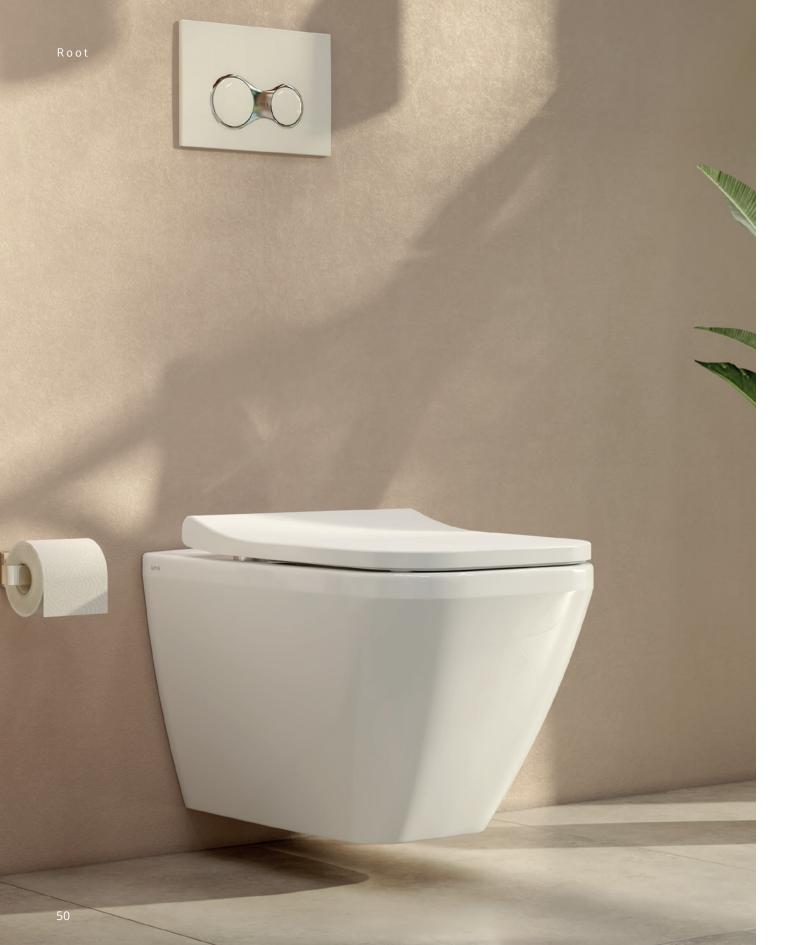

### A perfect fit

The VitrA Root Collection works perfectly with the VitrA Integra, Integra Square and Zentrum Collection of WCs.

### Rimless WC that leaves no room for dirt

The VitrA Rim-ex system flushes every part of the VitrA wall-hung WC bowl, leaving bacteria nowhere to hide. Free of the channels that can harbour harmful bacteria and microorganisms, the VitrA Rim-ex toilet is easier to clean and 95% more hygienic than standard pans. The triple-nozzle diverter and the smooth curvature of the bowl give a thorough and 25% more hygienic flush each time.

# Design that leaves no room for dirt

The concealed installation hides all mounting fixings and also eliminates areas where dust and dirt can build up, making the toilet easier to clean.

WC with concealed installation