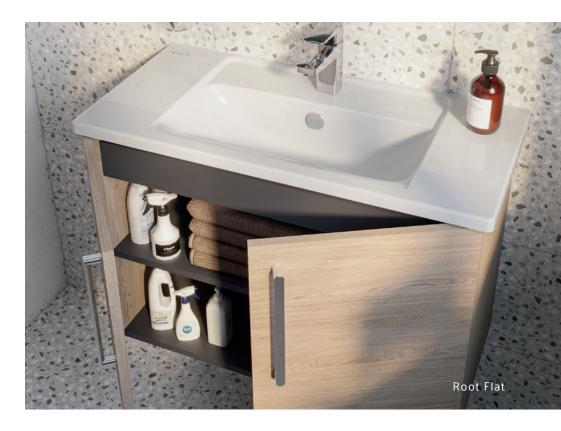

Root Flat offers a sophisticated option for those who appreciate a minimalist design with its simple, modest lines.

Root Groove offers a contemporary bathroom design with matt colour options and stylish door

### Tidier bathrooms

The Root Bathroom System has been designed to meet all kinds of needs. Cabinets and drawer units help to keep all items organised. Partitions inside the drawers enable easy organisation of items such as hair dryers, brushes and bathroom essentials to maintain a tidy bathroom space.

The proportions of the lower drawers have been optimised through ergonomic tests to provide an ideal space for cleaning products to be stored securely, thanks to the specially-designed smaller sections.