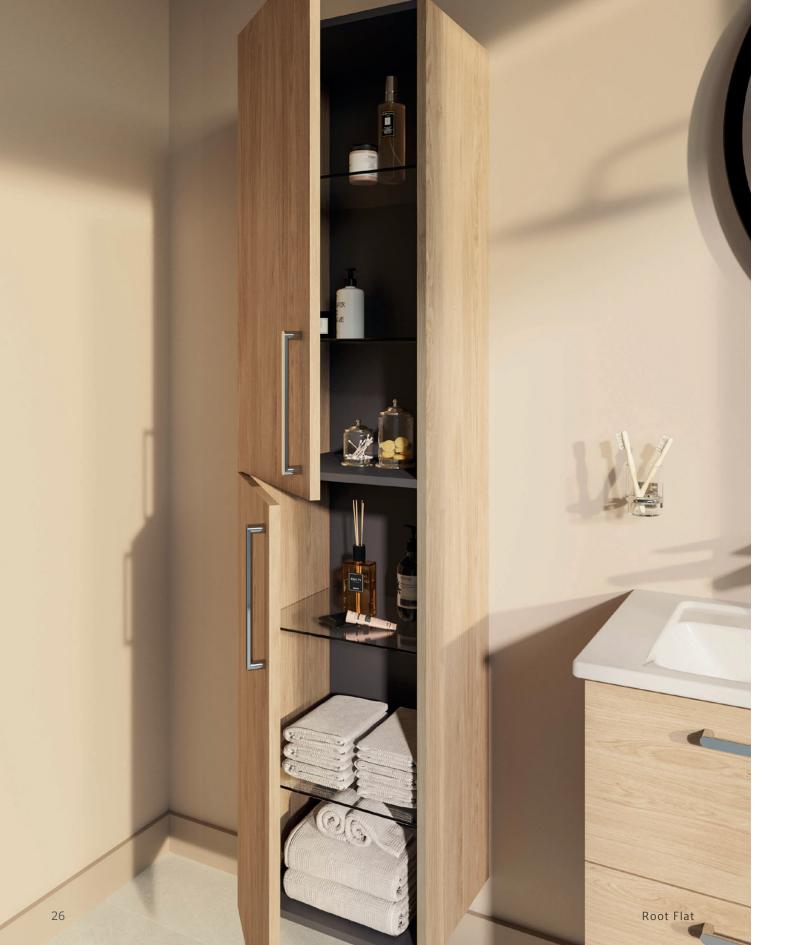

to the next level.

Cupboards in different sizes can be mounted as required to take storage solutions

With tall, small, standard and narrow unit options, with or without a laundry basket, the collection provides solutions for all needs.

Tall units with open shelves make it easy to access frequently used items, while the laundry basket provides a modern alternative for storing washing. Narrow compact tall units provide precious storage space for small bathrooms.