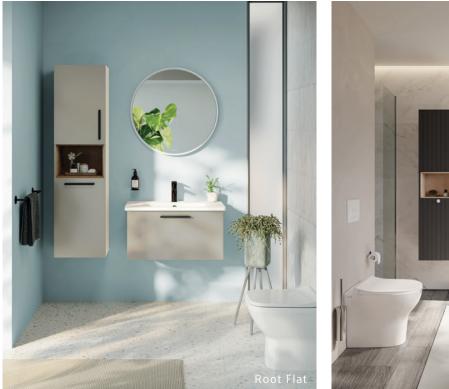

Root Flat offers a sophisticated option for those who appreciate a minimalist design with its simple, modest lines.

Root Groove offers a contemporary bathroom design with matt colour options and stylish door

### **Rich colours**

Root Flat offers three different colour palettes: matt, gloss and wood which meet different needs and tastes.

The high gloss white, pearl grey, anthracite and sahara beige colours add a shine to the bathroom with their smooth gloss finish.