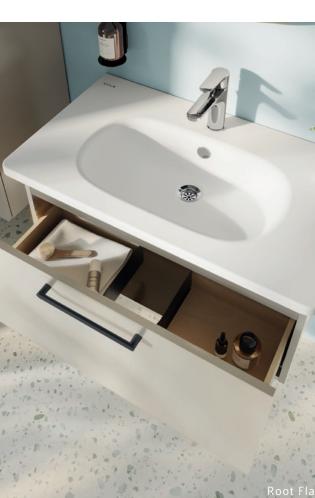

### Tidier bathrooms

The Root Bathroom System has been designed to meet all kinds of needs. Cabinets and drawer units help to keep all items organised. Partitions inside the drawers enable easy organisation of items such as hair dryers, brushes and bathroom essentials to maintain a tidy bathroom space.

The proportions of the lower drawers have been optimised through ergonomic tests to provide an ideal space for cleaning products to be stored securely, thanks to the specially-designed smaller sections.