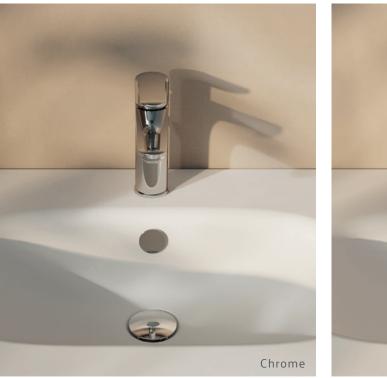

### Colours in harmony

Both designs achieve a minimalist aesthetic, and are available in a variety of colours.

Mixers are available in a chrome, gold, copper or brushed nickel finish to suit your bathroom.

Each piece in the collection is coated using advanced technology to preserve the colour for years.

Tap colours Chrome Gold Copper Brushed nickel White Chrome