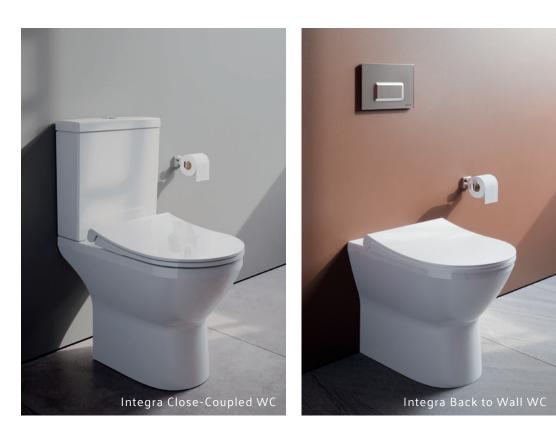

### A perfect fit

The VitrA Root Collection works perfectly with the VitrA Integra, Integra Square and Zentrum Collection of WCs.

### Simple and timeless: Integra