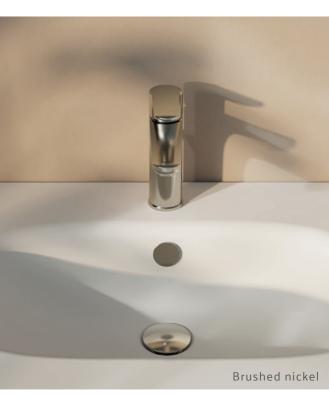

### Colours in harmony

Both designs achieve a minimalist aesthetic, and are available in a variety of colours.

Mixers are available in a chrome, gold, copper or brushed nickel finish to suit your bathroom.

Each piece in the collection is coated using advanced technology to preserve the colour for years.

Tap colours Chrome Gold Copper Brushed nickel White Chrome