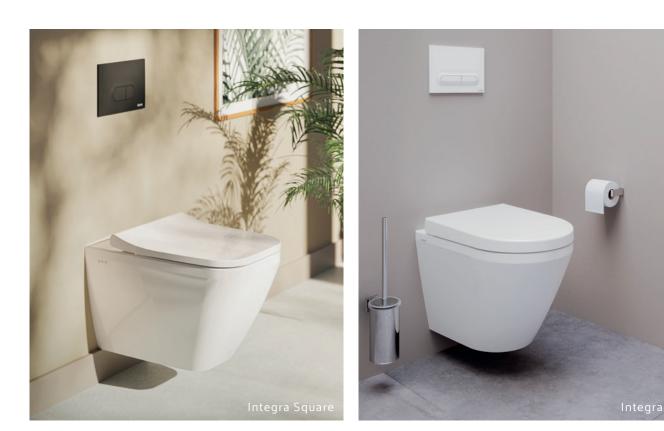

### A perfect fit

The VitrA Root Collection works perfectly with the VitrA Integra, Integra Square and Zentrum Collection of WCs.

### A modern look: Integra Square

### Simple and timeless: Integra