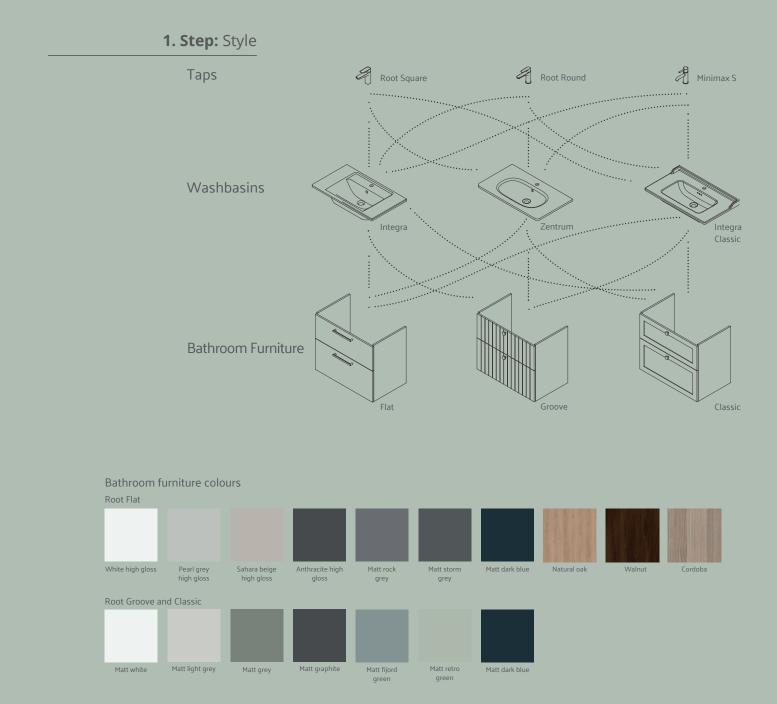

### Design your bathroom step-by-step

### My bathroom, my choice

The Root Bathroom Configurator was created to make designing the ideal bathroom with the Root Collection even easier.

With Root Bathroom Configurator it is easy to design the desired bathroom by choosing the style, type, dimensions and colours.

### The ideal solution for your dream bathroom in 3 steps

The Root Collection, allows you to design the bathroom of dreams in just three easy steps.

- 1- For desired bathroom design, firstly different styles of washbasins, faucets and washbasin unit can be decided, then prefered combinations of colours can be chosen.
- 2- The right size for washbasin and washbasin unit can be defined according to the area of bathroom, followed by the height of preferred faucet.
- 3- By completing design with mirrors, tall units and units with additional storage, the perfect solution for the bathroom of dreams will become a reality.

### **Rich colours**

Root Flat offers three different colour palettes: matt, gloss and wood which meet different needs and tastes.

The high gloss white, pearl grey, anthracite and sahara beige colours add a shine to the bathroom with their smooth gloss finish.

The rock grey, storm grey and dark blue colours in the matt colour palette work perfectly for modern and on-trend bathrooms. The natural wood used in the drawers of the glossy and matt washbasin units offers a luxurious feel.

Natural oak, walnut and Cordoba colour options are available for those who want the warm and calming effect of wood in their bathrooms. It provides a stylish and natural contrast to the anthracite colour wood inside the drawers of the washbasin units.