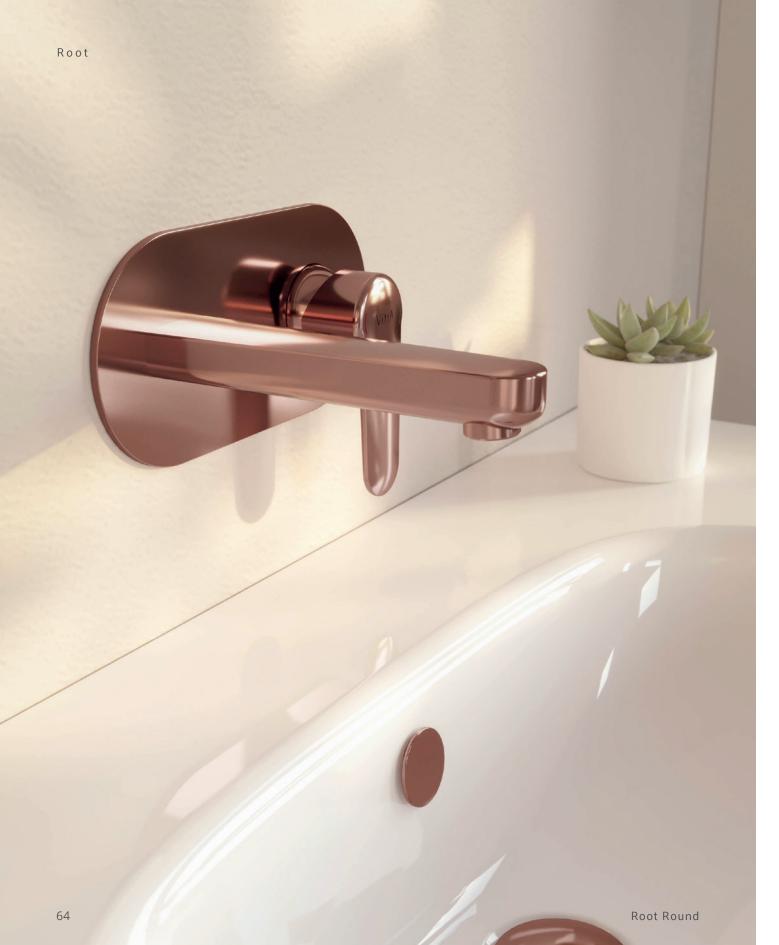

### Colours in harmony

Both designs achieve a minimalist aesthetic, and are available in a variety of colours.

Mixers are available in a chrome, gold, copper or brushed nickel finish to suit your bathroom.

Each piece in the collection is coated using advanced technology to preserve the colour for years.