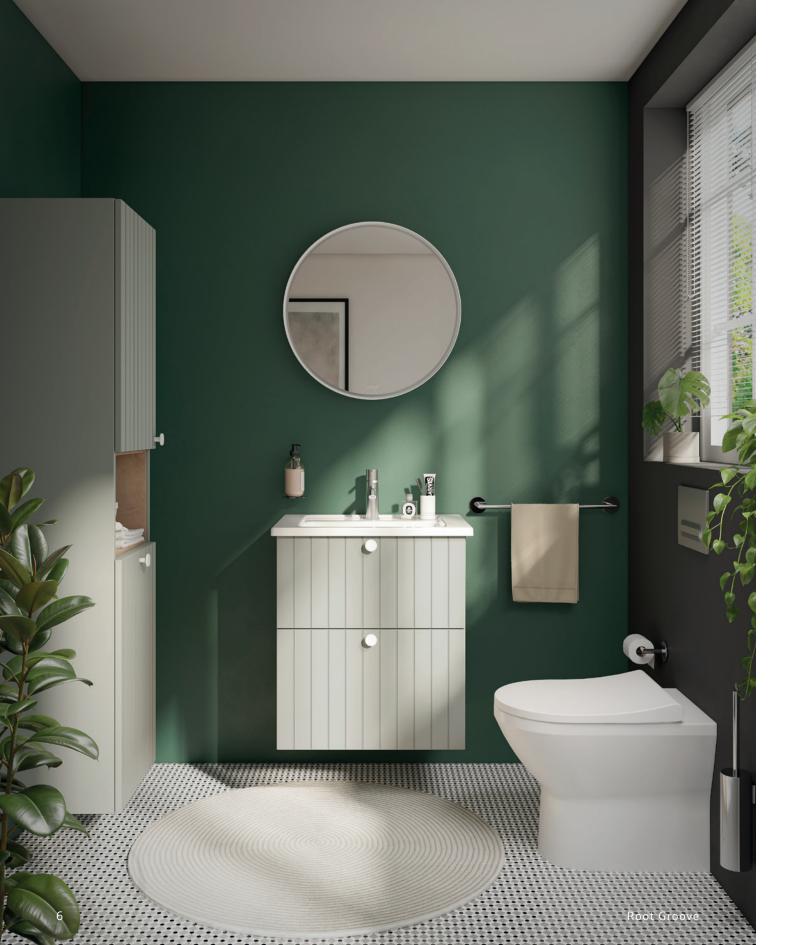

#### Root Groove

Root Flat offers a sophisticated option for those who appreciate a minimalist design with its simple, modest lines.

Root Groove offers a contemporary bathroom design with matt colour options and stylish door

### A modern look

Root Groove offers a modern look with its matt colours and joint detail on the doors.

The collection, which has a wide range of colours from cool to warm, comes in seven different colours: white, light grey, grey, graphite, dark blue, retro green and fjord green.

The handles are available in black, white or chrome, offering numerous colour combinations.