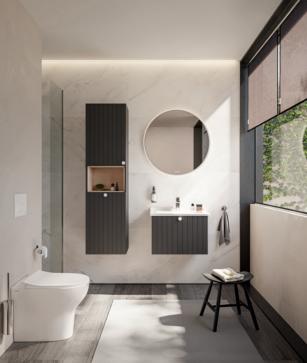

#### Root Groove

### A modern look

Root Groove offers a modern look with its matt colours and joint detail on the doors.

The collection, which has a wide range of colours from cool to warm, comes in seven different colours: white, light grey, grey, graphite, dark blue, retro green and fjord green.

The handles are available in black, white or chrome, offering numerous colour combinations.