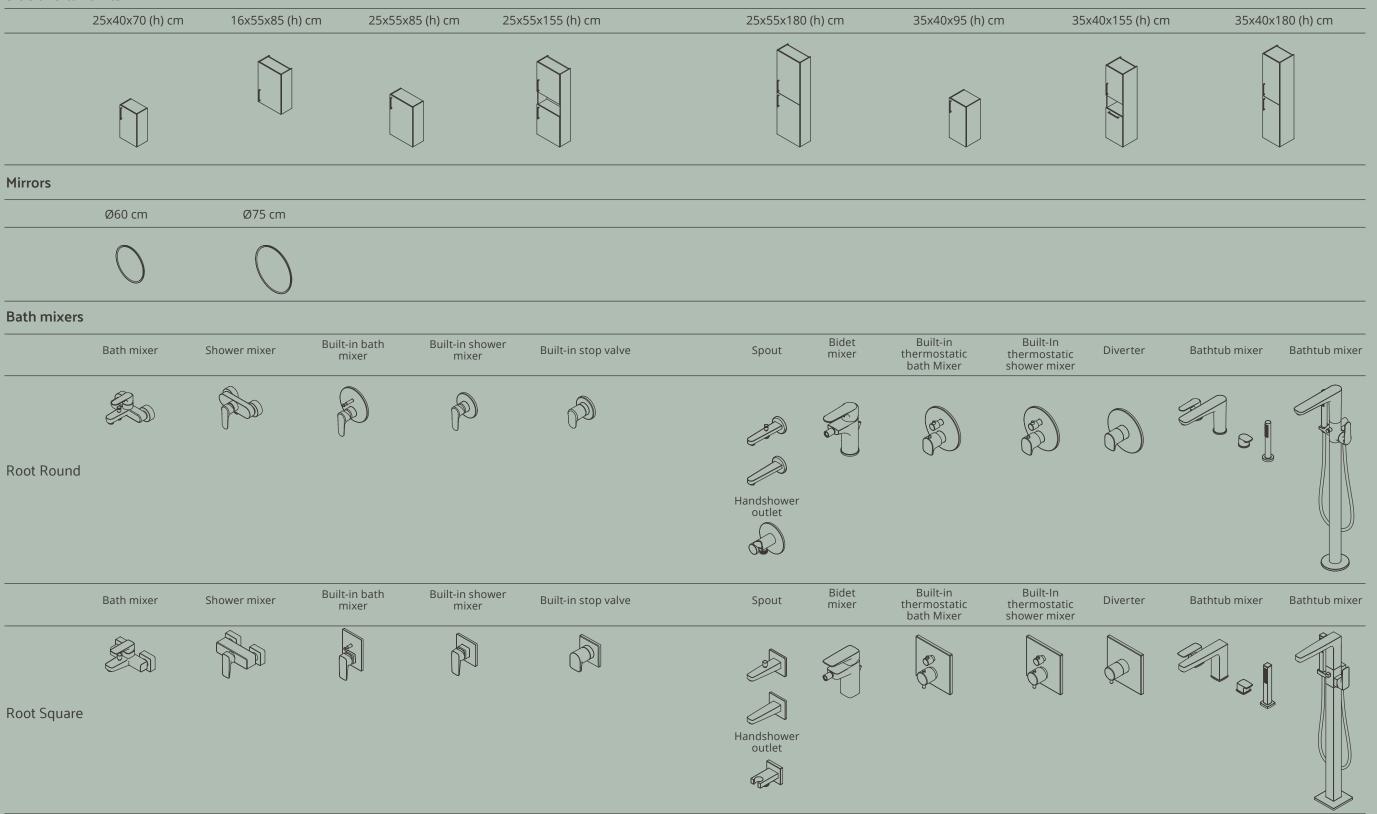

### Faucets

# The perfect finishing touch

The collection offers two design routes, using a systematic approach to add the finishing touch to your bathroom.

Root Round

The Root Round mixers have been designed using curved lines, ensuring a seamless flow to the washbasin.

Root Square

The Root Square mixers have been designed with defined edges and geometric forms offering a bold and unique look to complement your bathroom.

### Colours in harmony

Both designs achieve a minimalist aesthetic, and are available in a variety of colours.

Mixers are available in a chrome, gold, copper or brushed nickel finish to suit your bathroom.

### **Special solutions**

The collection includes a variety of options including bathtub mixers and built-in combined bath and shower mixers.

The built-in bath and shower mixers are compatible with our concealed Minibox shower valve, maximising space in your bathroom.

A thermostatic option is also available in combination with our V-Box concealed shower valve, for a safer bathroom environment..

### **High quality** standards

The Root mixers have been tested for durability and overall performance by the International Organization for Standardization and awarded with quality certificates.

Australia functionality and material approval

Germany funtionality and noise approval

Germany funtionality, material and noise approval

The classification system for water-efficient taps and mixers