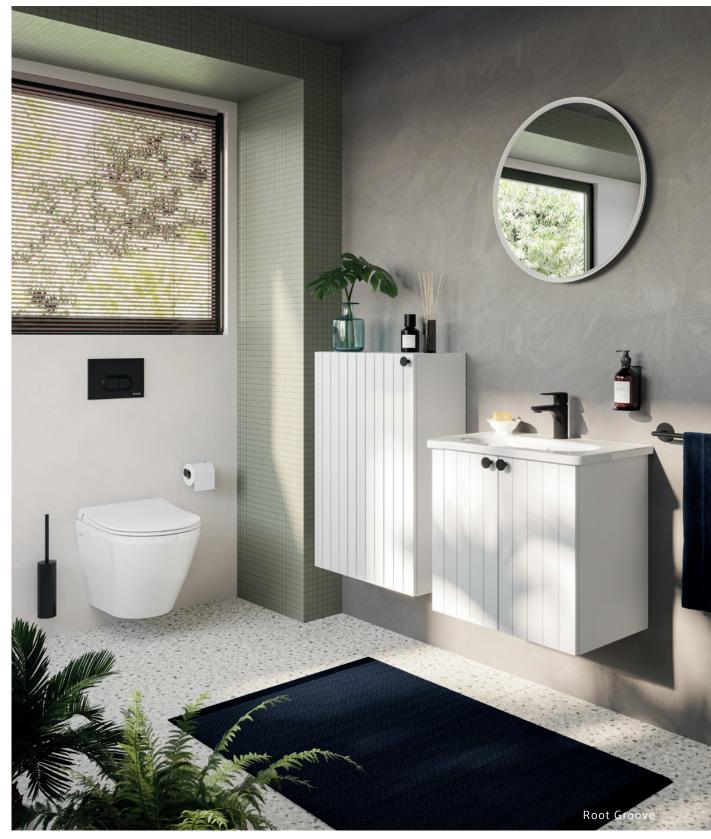

#### Root Groove

### A modern look

Root Groove offers a modern look with its matt colours and joint detail on the doors.

The collection, which has a wide range of colours from cool to warm, comes in seven different colours: white, light grey, grey, graphite, dark blue, retro green and fjord green.

The handles are available in black, white or chrome, offering numerous colour combinations.