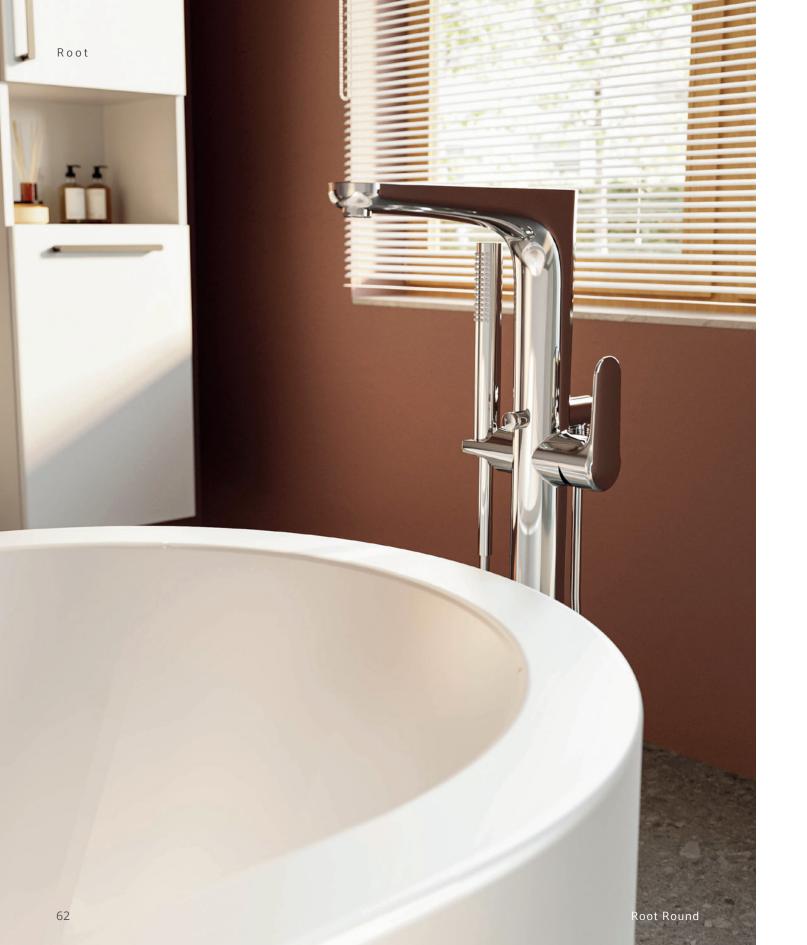

# The perfect finishing touch

The collection offers two design routes, using a systematic approach to add the finishing touch to your bathroom.

Root Round

The Root Round mixers have been designed using curved lines, ensuring a seamless flow to the washbasin.