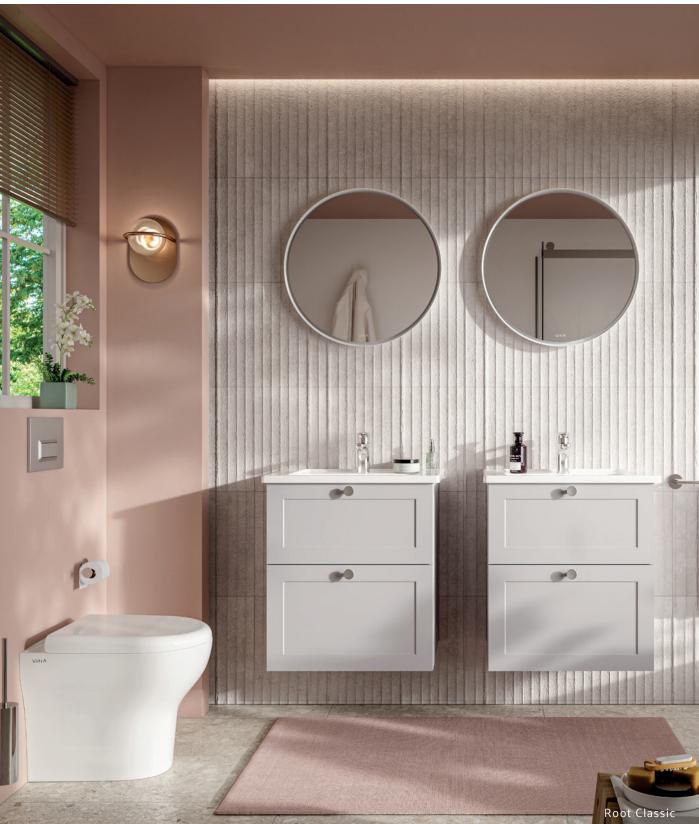

#### Root Groove

### A smart and easy combination

detail.

Root Classic provides a wonderful alternative for those looking for a classic, traditional style, reminscent of the timeless Shaker design.

The collection comes with three different design options for a personalised bathroom experience.

Root Flat offers a sophisticated option for those who appreciate a minimalist design with its simple, modest lines.

Root Groove offers a contemporary bathroom design with matt colour options and stylish door