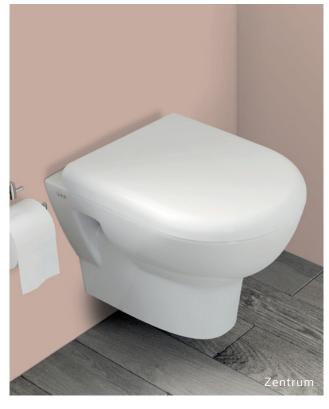

### A perfect fit

The VitrA Root Collection works perfectly with the VitrA Integra, Integra Square and Zentrum Collection of WCs.

### Soft lines: Zentrum