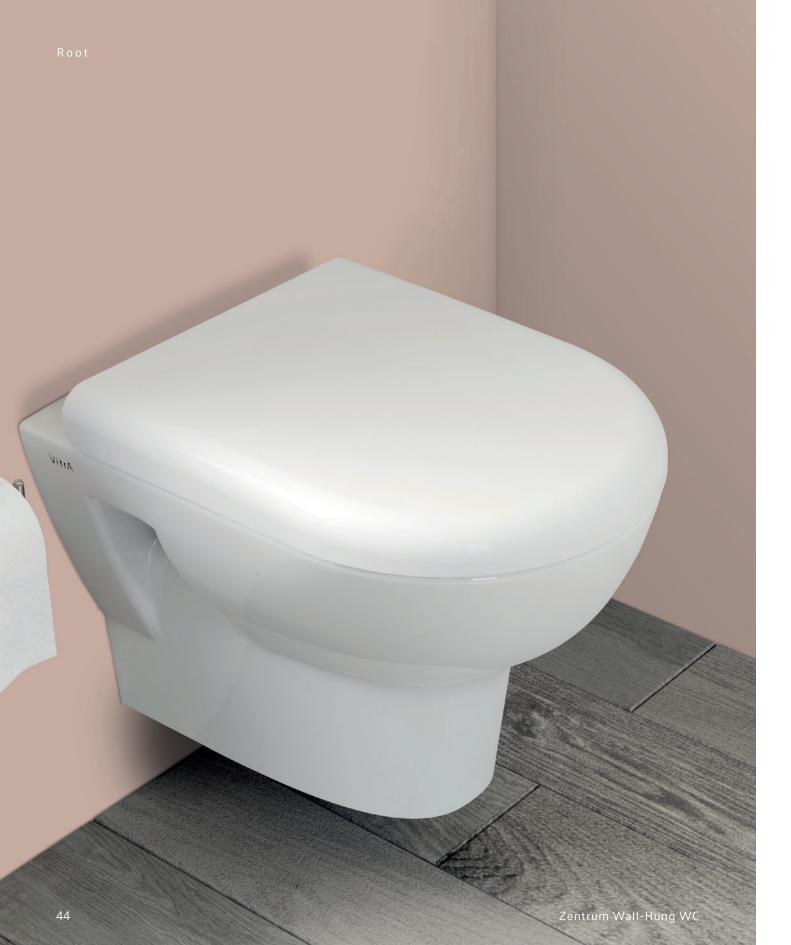

### Soft lines: Zentrum

### A perfect fit

The VitrA Root Collection works perfectly with the VitrA Integra, Integra Square and Zentrum Collection of WCs.