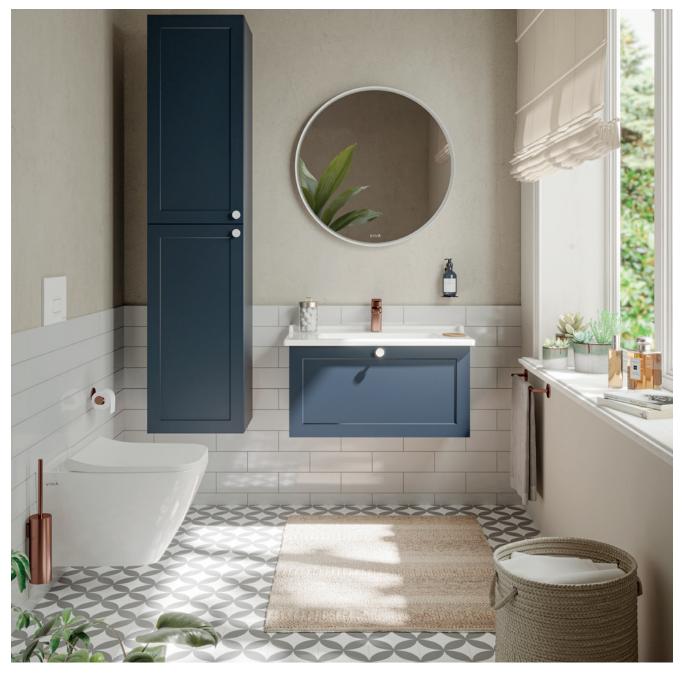

### **Root Bathroom Furniture**

### The perfect solution for a dream bathroom

the ideal bathroom.

The collection, created with every detail in mind, offers a variety of size and shape choices to fit any bathroom. Personalised and unique bathroom design is easier with different texture, colour, handle and foot options.

The new Root Collection is based on a simple design scheme that empowers the creation of

### A modern look

Root Groove offers a modern look with its matt colours and joint detail on the doors.

The collection, which has a wide range of colours from cool to warm, comes in seven different colours: white, light grey, grey, graphite, dark blue, retro green and fjord green.

The handles are available in black, white or chrome, offering numerous colour combinations.