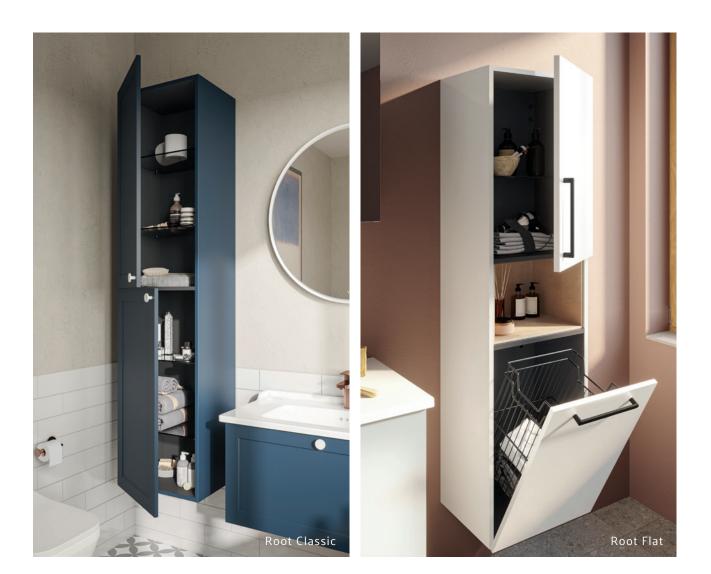

### A smart and easy combination

detail.

Root Classic provides a wonderful alternative for those looking for a classic, traditional style, reminscent of the timeless Shaker design.

The collection comes with three different design options for a personalised bathroom experience.

### A classic look

Root Classic provides classic and traditional bathroom design with its matt colour finishes.

Root Classic, which comes in seven different colours including white, light grey, grey, graphite, navy blue, retro green and fjord green, can be combined with black, chrome or white handles.

to the next level.

Cupboards in different sizes can be mounted as required to take storage solutions

With tall, small, standard and narrow unit options, with or without a laundry basket, the collection provides solutions for all needs.

Tall units with open shelves make it easy to access frequently used items, while the laundry basket provides a modern alternative for storing washing. Narrow compact tall units provide precious storage space for small bathrooms.