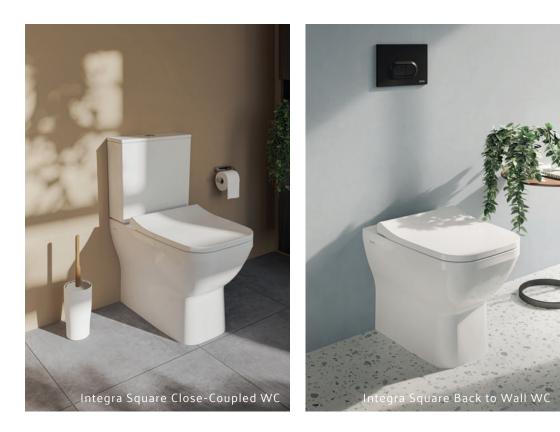

### A perfect fit

The VitrA Root Collection works perfectly with the VitrA Integra, Integra Square and Zentrum Collection of WCs.

### A modern look: Integra Square

### Simple and timeless: Integra