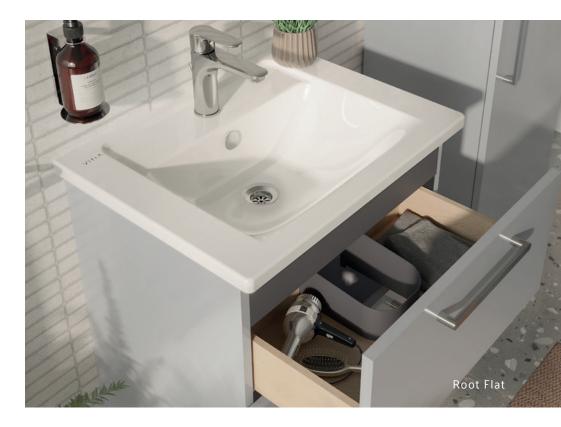

### Tidier bathrooms

The Root Bathroom System has been designed to meet all kinds of needs. Cabinets and drawer units help to keep all items organised. Partitions inside the drawers enable easy organisation of items such as hair dryers, brushes and bathroom essentials to maintain a tidy bathroom space.

The proportions of the lower drawers have been optimised through ergonomic tests to provide an ideal space for cleaning products to be stored securely, thanks to the specially-designed smaller sections.

The washbasin units are available with different door and drawer options, offering additional storage and a more efficient use of space.

The four-drawer washbasin unit has been designed specifically for larger bathrooms, offering an ideal solution for bigger families.