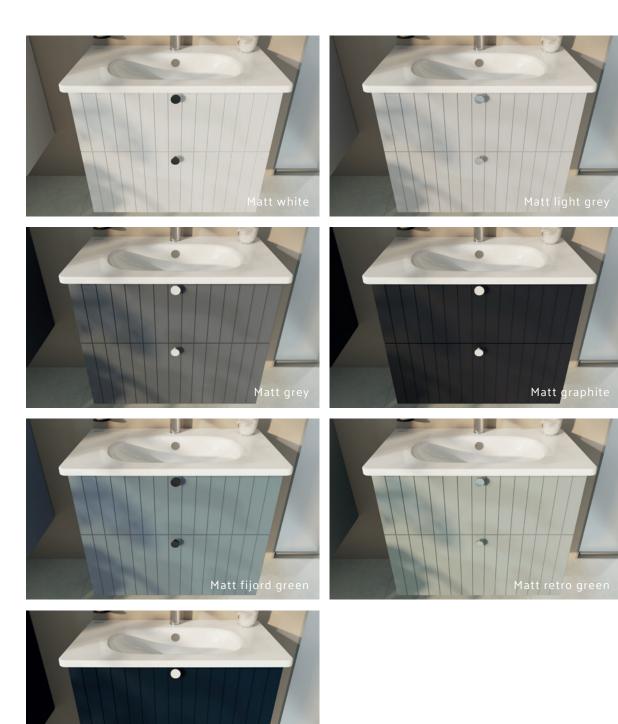

### A modern look

Root Groove offers a modern look with its matt colours and joint detail on the doors.

The collection, which has a wide range of colours from cool to warm, comes in seven different colours: white, light grey, grey, graphite, dark blue, retro green and fjord green.

The handles are available in black, white or chrome, offering numerous colour combinations.