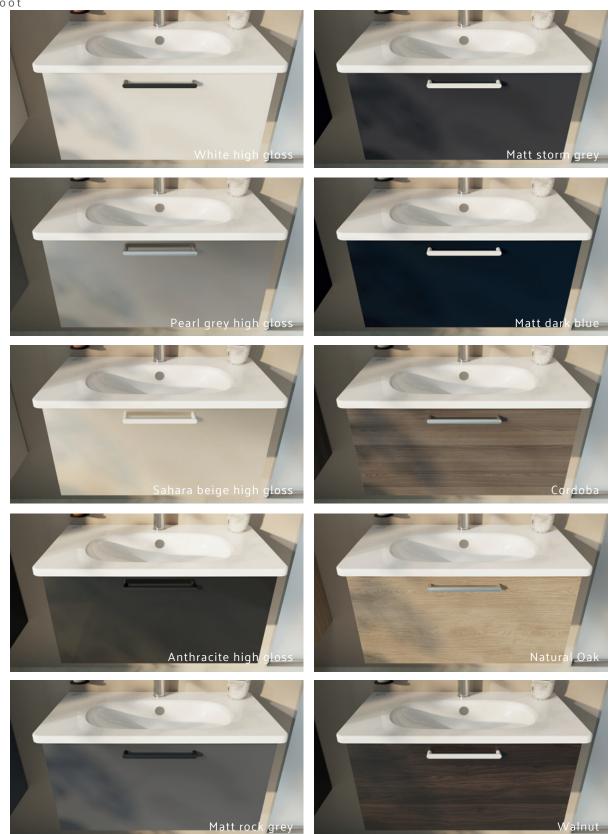

### **Rich colours**

Root Flat offers three different colour palettes: matt, gloss and wood which meet different needs and tastes.

The high gloss white, pearl grey, anthracite and sahara beige colours add a shine to the bathroom with their smooth gloss finish.

The rock grey, storm grey and dark blue colours in the matt colour palette work perfectly for modern and on-trend bathrooms. The natural wood used in the drawers of the glossy and matt washbasin units offers a luxurious feel.

Natural oak, walnut and Cordoba colour options are available for those who want the warm and calming effect of wood in their bathrooms. It provides a stylish and natural contrast to the anthracite colour wood inside the drawers of the washbasin units.