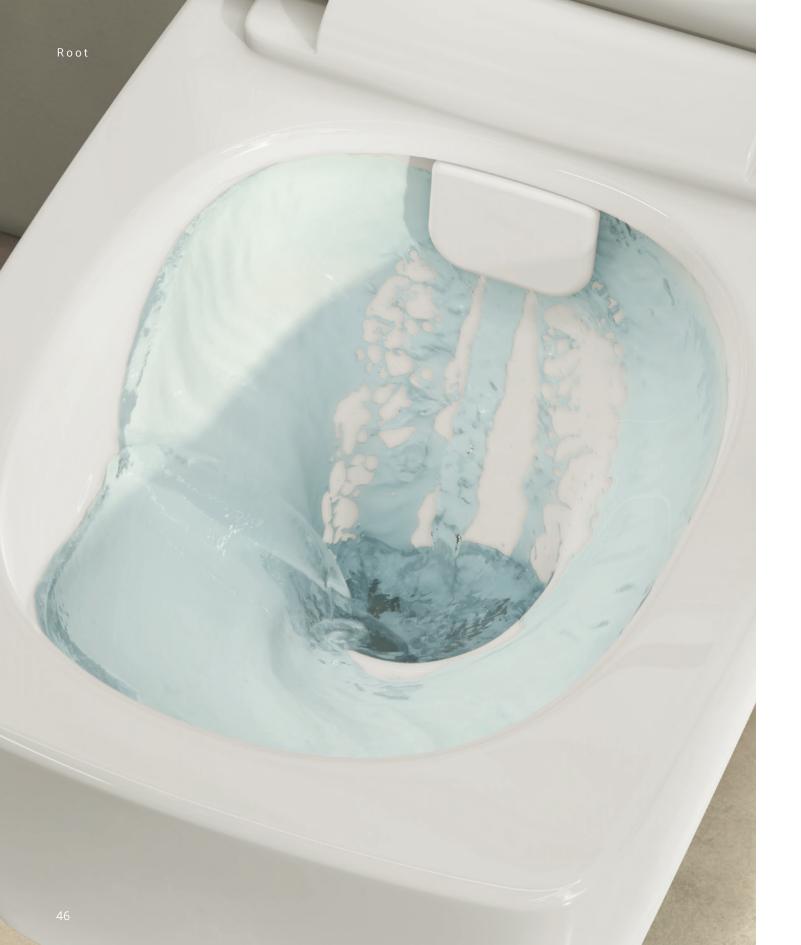

### Rimless WC that leaves no room for dirt

The VitrA Rim-ex system flushes every part of the VitrA wall-hung WC bowl, leaving bacteria nowhere to hide. Free of the channels that can harbour harmful bacteria and microorganisms, the VitrA Rim-ex toilet is easier to clean and 95% more hygienic than standard pans. The triple-nozzle diverter and the smooth curvature of the bowl give a thorough and 25% more hygienic flush each time.

Channel-free WC bowl

Standard WC bowl with a channel