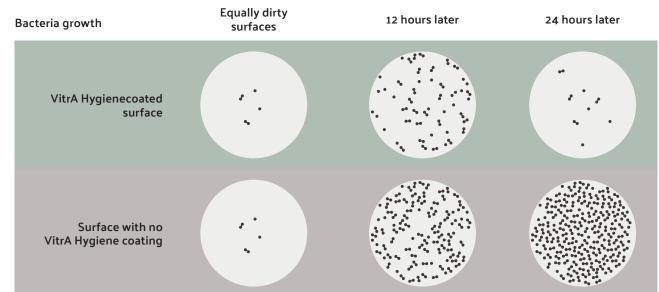

### Ion-rich technology that inhibits the growth of harmful bacteria

VitrA Hygiene, which coats all VitrA ceramicware, inhibits the growth of harmful bacteria by 99.9%. By disrupting the cellular structure of bacteria that cling to the surface during use, this proprietary glaze prevents them from proliferating into a colony.

Tests in accordance with the national and universal ISO 22196, JIS Z 2801, ASTM E 3031-15, and TSE 13420 protocols have verified the efficacy of VitrA Hygiene against gram negative (Escherichia coli) and gram positive (Staphylococcus aureus) strains.