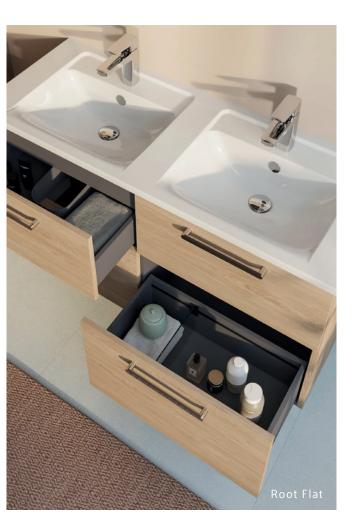

### Tidier bathrooms

The Root Bathroom System has been designed to meet all kinds of needs. Cabinets and drawer units help to keep all items organised. Partitions inside the drawers enable easy organisation of items such as hair dryers, brushes and bathroom essentials to maintain a tidy bathroom space.

The proportions of the lower drawers have been optimised through ergonomic tests to provide an ideal space for cleaning products to be stored securely, thanks to the specially-designed smaller sections.

The washbasin units are available with different door and drawer options, offering additional storage and a more efficient use of space.

The four-drawer washbasin unit has been designed specifically for larger bathrooms, offering an ideal solution for bigger families.