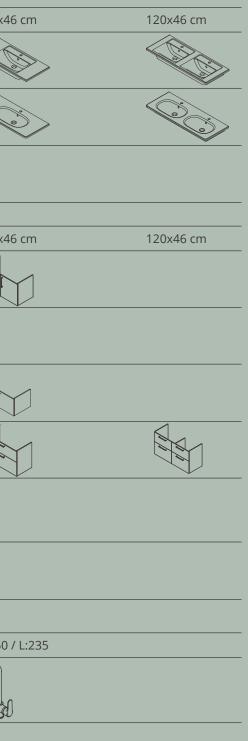

#### Washbasin units

|                       | 45x28 cm      | 60x38 cm      | 60x46 cm      | 80x38 cm                                                                                                                                                                                                                                                                                                                                                                                                                                                                                                                                                                                                                                                                                                                                                                                                                                                                                                                                                                                                                                                                                                                                                                                                                                                                                                                                                                                                                                                                                                                                                                                                                                                                                                                                                                                                                                                                                                                                                                                                                                                                                                                      | 80x46 cm      | 100x46  |
|-----------------------|---------------|---------------|---------------|-------------------------------------------------------------------------------------------------------------------------------------------------------------------------------------------------------------------------------------------------------------------------------------------------------------------------------------------------------------------------------------------------------------------------------------------------------------------------------------------------------------------------------------------------------------------------------------------------------------------------------------------------------------------------------------------------------------------------------------------------------------------------------------------------------------------------------------------------------------------------------------------------------------------------------------------------------------------------------------------------------------------------------------------------------------------------------------------------------------------------------------------------------------------------------------------------------------------------------------------------------------------------------------------------------------------------------------------------------------------------------------------------------------------------------------------------------------------------------------------------------------------------------------------------------------------------------------------------------------------------------------------------------------------------------------------------------------------------------------------------------------------------------------------------------------------------------------------------------------------------------------------------------------------------------------------------------------------------------------------------------------------------------------------------------------------------------------------------------------------------------|---------------|---------|
| Integra               |               |               |               |                                                                                                                                                                                                                                                                                                                                                                                                                                                                                                                                                                                                                                                                                                                                                                                                                                                                                                                                                                                                                                                                                                                                                                                                                                                                                                                                                                                                                                                                                                                                                                                                                                                                                                                                                                                                                                                                                                                                                                                                                                                                                                                               |               |         |
| Zentrum               | ¢.            |               |               |                                                                                                                                                                                                                                                                                                                                                                                                                                                                                                                                                                                                                                                                                                                                                                                                                                                                                                                                                                                                                                                                                                                                                                                                                                                                                                                                                                                                                                                                                                                                                                                                                                                                                                                                                                                                                                                                                                                                                                                                                                                                                                                               |               |         |
| Integra Classic       |               |               |               |                                                                                                                                                                                                                                                                                                                                                                                                                                                                                                                                                                                                                                                                                                                                                                                                                                                                                                                                                                                                                                                                                                                                                                                                                                                                                                                                                                                                                                                                                                                                                                                                                                                                                                                                                                                                                                                                                                                                                                                                                                                                                                                               |               |         |
| Bathroom furniture    |               |               |               |                                                                                                                                                                                                                                                                                                                                                                                                                                                                                                                                                                                                                                                                                                                                                                                                                                                                                                                                                                                                                                                                                                                                                                                                                                                                                                                                                                                                                                                                                                                                                                                                                                                                                                                                                                                                                                                                                                                                                                                                                                                                                                                               |               |         |
|                       | 45x28 cm      | 60x38 cm      | 60x46 cm      | 80x38 cm                                                                                                                                                                                                                                                                                                                                                                                                                                                                                                                                                                                                                                                                                                                                                                                                                                                                                                                                                                                                                                                                                                                                                                                                                                                                                                                                                                                                                                                                                                                                                                                                                                                                                                                                                                                                                                                                                                                                                                                                                                                                                                                      | 80x46 cm      | 100x46  |
| With door<br>H: 55 cm |               |               |               |                                                                                                                                                                                                                                                                                                                                                                                                                                                                                                                                                                                                                                                                                                                                                                                                                                                                                                                                                                                                                                                                                                                                                                                                                                                                                                                                                                                                                                                                                                                                                                                                                                                                                                                                                                                                                                                                                                                                                                                                                                                                                                                               |               |         |
| With door<br>H: 85 cm |               |               |               |                                                                                                                                                                                                                                                                                                                                                                                                                                                                                                                                                                                                                                                                                                                                                                                                                                                                                                                                                                                                                                                                                                                                                                                                                                                                                                                                                                                                                                                                                                                                                                                                                                                                                                                                                                                                                                                                                                                                                                                                                                                                                                                               |               |         |
| With one drawer       |               |               |               |                                                                                                                                                                                                                                                                                                                                                                                                                                                                                                                                                                                                                                                                                                                                                                                                                                                                                                                                                                                                                                                                                                                                                                                                                                                                                                                                                                                                                                                                                                                                                                                                                                                                                                                                                                                                                                                                                                                                                                                                                                                                                                                               |               |         |
| With two/four drawers |               |               |               |                                                                                                                                                                                                                                                                                                                                                                                                                                                                                                                                                                                                                                                                                                                                                                                                                                                                                                                                                                                                                                                                                                                                                                                                                                                                                                                                                                                                                                                                                                                                                                                                                                                                                                                                                                                                                                                                                                                                                                                                                                                                                                                               |               | A.h.    |
| With three drawers    |               |               | A MARK        |                                                                                                                                                                                                                                                                                                                                                                                                                                                                                                                                                                                                                                                                                                                                                                                                                                                                                                                                                                                                                                                                                                                                                                                                                                                                                                                                                                                                                                                                                                                                                                                                                                                                                                                                                                                                                                                                                                                                                                                                                                                                                                                               |               |         |
| Handles               | s a           |               |               |                                                                                                                                                                                                                                                                                                                                                                                                                                                                                                                                                                                                                                                                                                                                                                                                                                                                                                                                                                                                                                                                                                                                                                                                                                                                                                                                                                                                                                                                                                                                                                                                                                                                                                                                                                                                                                                                                                                                                                                                                                                                                                                               |               |         |
| Basin mixers          |               |               |               |                                                                                                                                                                                                                                                                                                                                                                                                                                                                                                                                                                                                                                                                                                                                                                                                                                                                                                                                                                                                                                                                                                                                                                                                                                                                                                                                                                                                                                                                                                                                                                                                                                                                                                                                                                                                                                                                                                                                                                                                                                                                                                                               |               |         |
| Height / Length       | H:150 / L:120 | H:175 / L:135 | H:315 / L:180 | H:110 / L:190                                                                                                                                                                                                                                                                                                                                                                                                                                                                                                                                                                                                                                                                                                                                                                                                                                                                                                                                                                                                                                                                                                                                                                                                                                                                                                                                                                                                                                                                                                                                                                                                                                                                                                                                                                                                                                                                                                                                                                                                                                                                                                                 | H:115 / L:210 | H:150 / |
| Root Round            | Ą             | Ą             |               | A P                                                                                                                                                                                                                                                                                                                                                                                                                                                                                                                                                                                                                                                                                                                                                                                                                                                                                                                                                                                                                                                                                                                                                                                                                                                                                                                                                                                                                                                                                                                                                                                                                                                                                                                                                                                                                                                                                                                                                                                                                                                                                                                           |               |         |
| Height / Length       | H:150 / L:120 | H:175 / L:140 | H:310 / L:180 | H:100 / L:180                                                                                                                                                                                                                                                                                                                                                                                                                                                                                                                                                                                                                                                                                                                                                                                                                                                                                                                                                                                                                                                                                                                                                                                                                                                                                                                                                                                                                                                                                                                                                                                                                                                                                                                                                                                                                                                                                                                                                                                                                                                                                                                 | H:210 / L:270 |         |
| Root Square           | Ą             | Ą             |               | - And |               |         |
|                       |               |               |               |                                                                                                                                                                                                                                                                                                                                                                                                                                                                                                                                                                                                                                                                                                                                                                                                                                                                                                                                                                                                                                                                                                                                                                                                                                                                                                                                                                                                                                                                                                                                                                                                                                                                                                                                                                                                                                                                                                                                                                                                                                                                                                                               |               |         |

#### 3. Step: Complementary modules

#### Side and tall units