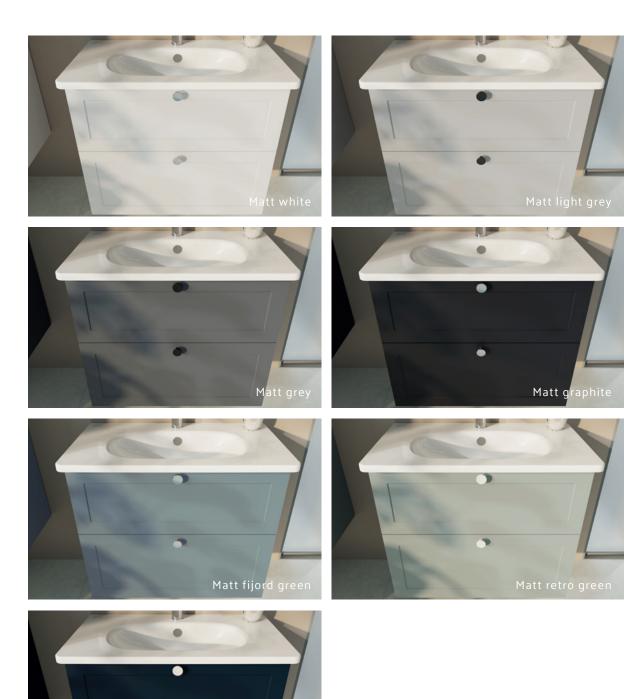

### A classic look

Root Classic provides classic and traditional bathroom design with its matt colour finishes.

Root Classic, which comes in seven different colours including white, light grey, grey, graphite, navy blue, retro green and fjord green, can be combined with black, chrome or white handles.