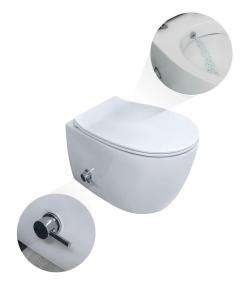

# cleanWash

#### ISVEA 1962 ITALIA cleanWash

#### "Integrated Bidet Nozzle"

- Practical Use
- Integrated Bidet Nozzle
- Comfortable Use
- Cold Water Connection

ColorIsvea

n**timenti Neo** vall hung WC black - 2N

palette by W·∧·U ARCHITETTI