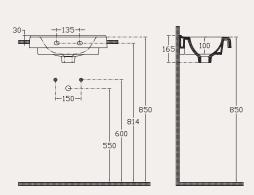

# Basins

ultraflat

82 10SM50082SV 820x465 mm flat basin

65 10SM50065SV 650x465 mm flat basin

ultraflat

ultraflat

-0

 $\oplus$ 

33-

| 170

810

550

500

105

850

with taphole with overflow fixation set is not included suitable with furniture suitable with wall assembly

with taphole with overflow fixation set is not included suitable with furniture suitable with wall assembly

with taphole with overflow fixation set is not included suitable with furniture suitable with wall assembly