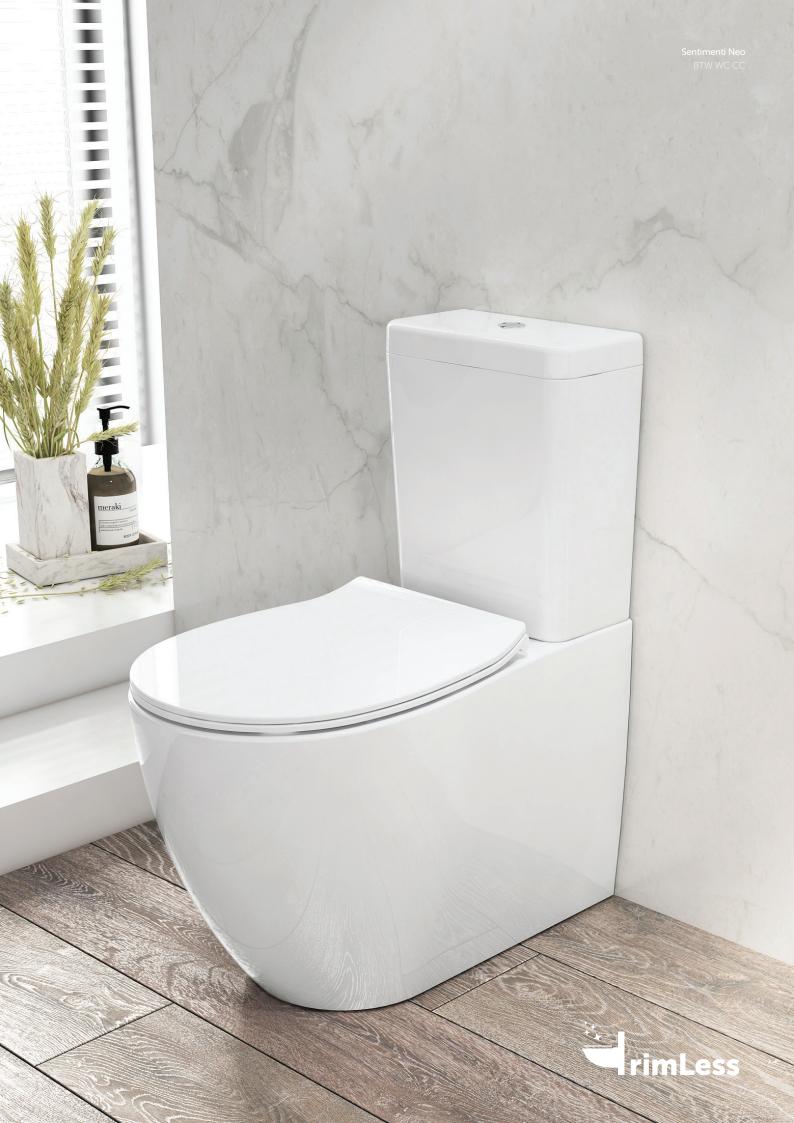

#### 10SM04001 + 10SMS1001

10SM04001 + 10SMS1001 BTW WC CC

rimLess fixation set is included seat&cover must be ordered

4 i L i P i

seatPlus

aquaPlus

softClose

smartFix

Plus

wall hung wc cold water inlet, integrated bidet nozzle

40D402001 D40 seat&cover (soft close, slim)