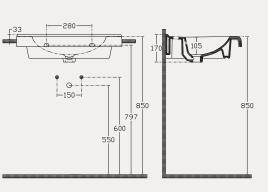

33-

| 170

810

550

500

105

850

with taphole with overflow fixation set is not included suitable with furniture suitable with wall assembly

with taphole with overflow fixation set is not included suitable with furniture suitable with wall assembly

with taphole with overflow fixation set is not included suitable with furniture suitable with wall assembly

**45 10SM50045SV** 450x300 mm flat basin

with taphole with overflow fixation set is not included suitable with furniture suitable with wall assembly

. —150—