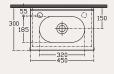

**45 10SM50045SV** 450x300 mm flat basin

with taphole with overflow fixation set is not included suitable with furniture suitable with wall assembly

. —150—