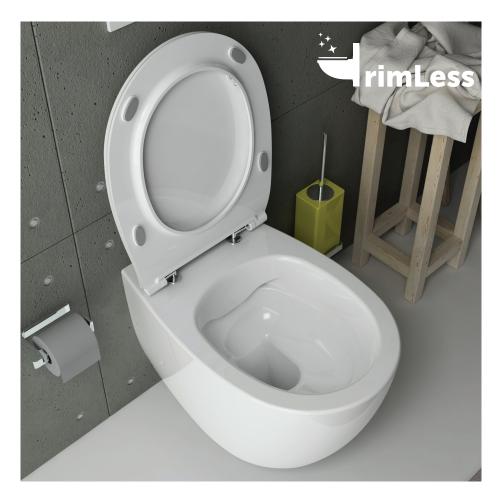

## rimLess smartfixPlus

SENTIMENTI NEO designed by Nativita Design House

Sentimenti NEO provides ease in cleaning and a hygienic environment with the rimLess feature.

By removing the rim on the inner surface of the standard WC bowl, rimLess technology has been improved specially for easy cleaning and perfect hygiene.

#### 10AR02010SV

Sentimenti Neo rimLess wall hung wc

rimLess smartFixPlus fixation set is included seat&cover must be ordered

40D40200I D40 seat&cover (soft close, slim)

Plus