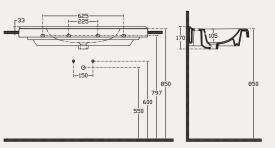

33-

| 170

810

550

500

105

850

with taphole with overflow fixation set is not included suitable with furniture suitable with wall assembly

with taphole with overflow fixation set is not included suitable with furniture suitable with wall assembly

with taphole with overflow fixation set is not included suitable with furniture suitable with wall assembly