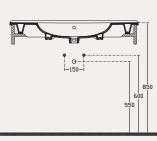

550

o

. —150—

N

190

V

500

550

33-

| 170

810

550

500

105

850

with taphole with overflow fixation set is not included suitable with furniture suitable with wall assembly