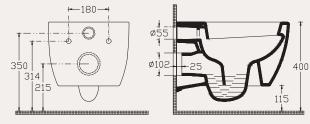

## Wc & Bidet

#### 10AR02010SV

Sentimenti Neo rimLess wall hung wc

rimLess smartFixPlus fixation set is included seat&cover must be ordered

40D40200I D40 seat&cover (soft close, slim)

Plus

#### 10AR41010SV

Sentimenti Neo wall hung bidet

mm

510 440

Rimless

Slim

smartFixPlus