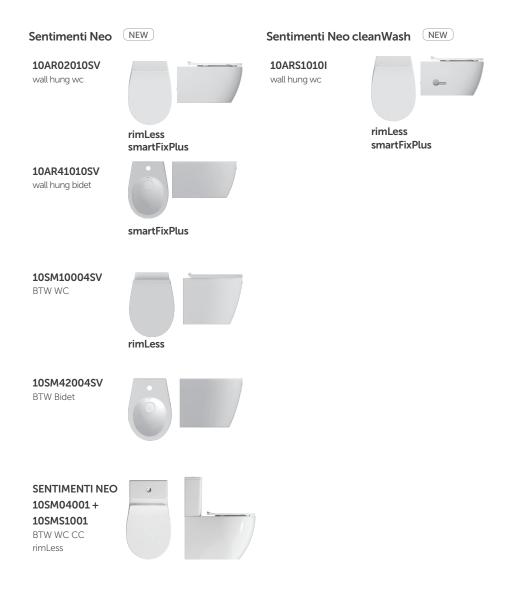

# SENTIMENTI

Sentimenti Neo wall hung WC & bidet

is a

## rimLess smartfixPlus

SENTIMENTI NEO designed by Nativita Design House

Sentimenti NEO provides ease in cleaning and a hygienic environment with the rimLess feature.

By removing the rim on the inner surface of the standard WC bowl, rimLess technology has been improved specially for easy cleaning and perfect hygiene.

## Wc & Bidet

#### 10AR02010SV

Sentimenti Neo rimLess wall hung wc

rimLess smartFixPlus fixation set is included seat&cover must be ordered

40D40200I D40 seat&cover (soft close, slim)

Plus

#### 10AR41010SV

Sentimenti Neo wall hung bidet

mm

510 440

Rimless

Slim

smartFixPlus

#### 10SM10004SV

Sentimenti Neo rimLess btw wc

rimLess fixation set is included seat&cover must be ordered

40D40200I D40 seat&cover (soft close, slim)

#### 10SM42004SV Sentimenti Neo btw bidet 80 Ð ŧ 235 140 $\odot$ 520

#### 10SM04001 + 10SMS1001

10SM04001 + 10SMS1001 BTW WC CC

rimLess fixation set is included seat&cover must be ordered

4 i L i P i

seatPlus

aquaPlus

softClose

smartFix

#### 10ARS1015I

Sentimenti Neo cleanWash wall hung wc cold&hot water inlet, integrated bidet nozzle

40D40200I D40 seat&cover (soft close, slim)

Slim

Rimless