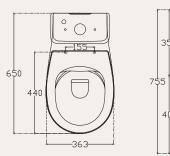

#### 10AR02010SV

Sentimenti Neo rimLess wall hung wc

rimLess smartFixPlus fixation set is included seat&cover must be ordered

40D40200I D40 seat&cover (soft close, slim)

Plus

#### 10SM10004SV

Sentimenti Neo rimLess btw wc

rimLess fixation set is included seat&cover must be ordered

40D40200I D40 seat&cover (soft close, slim)

Plus

wall hung wc cold water inlet, integrated bidet nozzle

40D402001 D40 seat&cover (soft close, slim)

#### 10ARS1015I

Sentimenti Neo cleanWash wall hung wc cold&hot water inlet, integrated bidet nozzle

40D40200I D40 seat&cover (soft close, slim)

Slim

Rimless