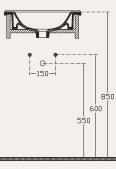

550

o

. —150—

N

190

V

500

550

33-

| 170

810

550

500

105

850

with taphole with overflow fixation set is not included suitable with furniture suitable with wall assembly

with taphole with overflow fixation set is not included suitable with furniture suitable with wall assembly

with taphole with overflow fixation set is not included suitable with furniture suitable with wall assembly