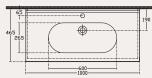

# Basins

ultraflat

82 10SM50082SV 820x465 mm flat basin

65 10SM50065SV 650x465 mm flat basin

ultraflat

ultraflat

-0

 $\oplus$ 