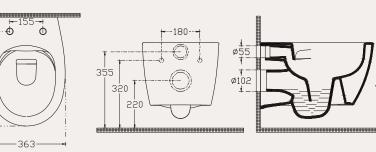

#### 10AR02010SV

Sentimenti Neo rimLess wall hung wc

rimLess smartFixPlus fixation set is included seat&cover must be ordered

40D40200I D40 seat&cover (soft close, slim)

Plus