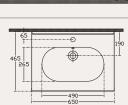

# Basins

ultraflat

82 10SM50082SV 820x465 mm flat basin

65 10SM50065SV 650x465 mm flat basin

ultraflat

ultraflat

-0

 $\oplus$ 

550

o

. —150—

N

190

V

500

550