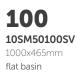

# Basins

ultraflat

82 10SM50082SV 820x465 mm flat basin

65 10SM50065SV 650x465 mm flat basin

ultraflat

ultraflat

-0

 $\oplus$ 