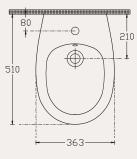

#### 10AR41010SV

Sentimenti Neo wall hung bidet

mm

510 440

Rimless

Slim

smartFixPlus