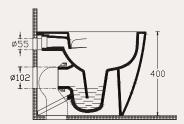

#### 10ARS1015I

Sentimenti Neo cleanWash wall hung wc cold&hot water inlet, integrated bidet nozzle

40D40200I D40 seat&cover (soft close, slim)

Slim

Rimless