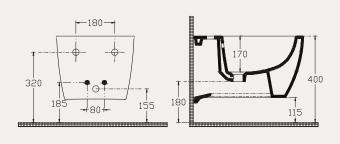

#### 10AR02010SV

Sentimenti Neo rimLess wall hung wc

rimLess smartFixPlus fixation set is included seat&cover must be ordered

40D40200I D40 seat&cover (soft close, slim)

Plus

#### 10AR41010SV

Sentimenti Neo wall hung bidet

mm

510 440

Rimless

Slim

smartFixPlus