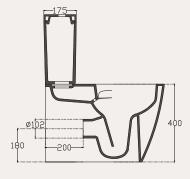

#### 10AR02010SV

Sentimenti Neo rimLess wall hung wc

rimLess smartFixPlus fixation set is included seat&cover must be ordered

40D40200I D40 seat&cover (soft close, slim)

Plus

#### 10AR41010SV

Sentimenti Neo wall hung bidet

mm

510 440

Rimless

Slim

smartFixPlus