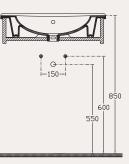

33-

| 170

810

550

500

105

850

with taphole with overflow fixation set is not included suitable with furniture suitable with wall assembly

with taphole with overflow fixation set is not included suitable with furniture suitable with wall assembly

with taphole with overflow fixation set is not included suitable with furniture suitable with wall assembly