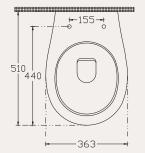

#### 10AR41010SV

Sentimenti Neo wall hung bidet

mm

510 440

Rimless

Slim

smartFixPlus