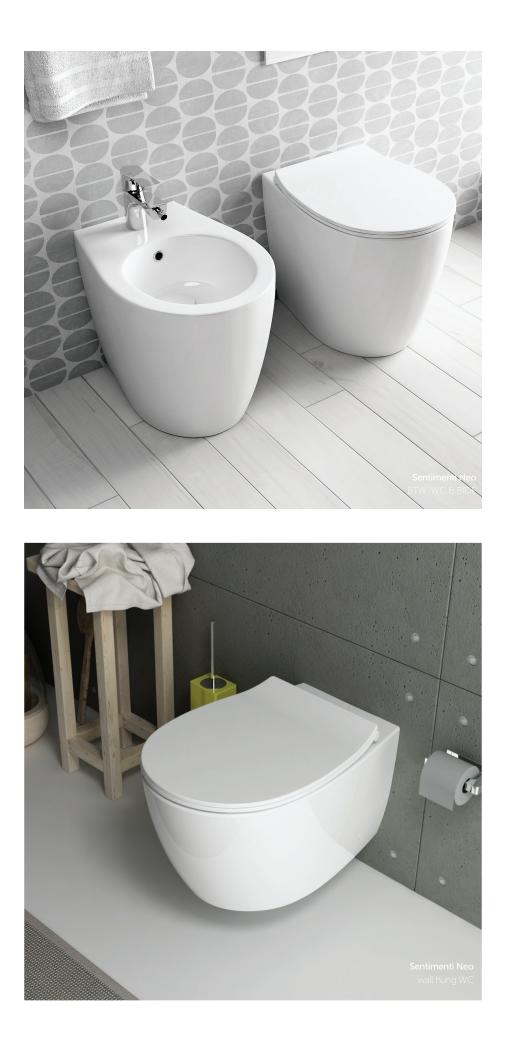

#### 10AR41010SV

Sentimenti Neo wall hung bidet

mm

510 440

Rimless

Slim

smartFixPlus

#### 10SM42004SV Sentimenti Neo btw bidet 80 Ð ŧ 235 140 $\odot$ 520