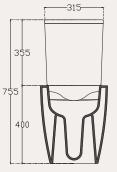

#### 10AR02010SV

Sentimenti Neo rimLess wall hung wc

rimLess smartFixPlus fixation set is included seat&cover must be ordered

40D40200I D40 seat&cover (soft close, slim)

Plus

#### 10AR41010SV

Sentimenti Neo wall hung bidet

mm

510 440

Rimless

Slim

smartFixPlus