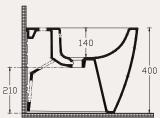

#### 10AR41010SV

Sentimenti Neo wall hung bidet

mm

510 440

Rimless

Slim

smartFixPlus

#### 10SM42004SV Sentimenti Neo btw bidet 80 Ð ŧ 235 140 $\odot$ 520