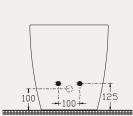

#### 10AR41010SV

Sentimenti Neo wall hung bidet

mm

510 440

Rimless

Slim

smartFixPlus

#### 10SM42004SV Sentimenti Neo btw bidet 80 Ð ŧ 235 140 $\odot$ 520