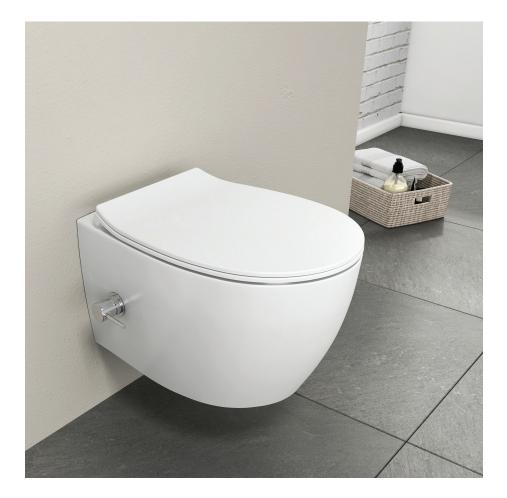

# SENTIMENTI

Sentimenti Neo wall hung WC & bidet

is a

## rimLess smartfixPlus

SENTIMENTI NEO designed by Nativita Design House

Sentimenti NEO provides ease in cleaning and a hygienic environment with the rimLess feature.

By removing the rim on the inner surface of the standard WC bowl, rimLess technology has been improved specially for easy cleaning and perfect hygiene.

## Wc & Bidet