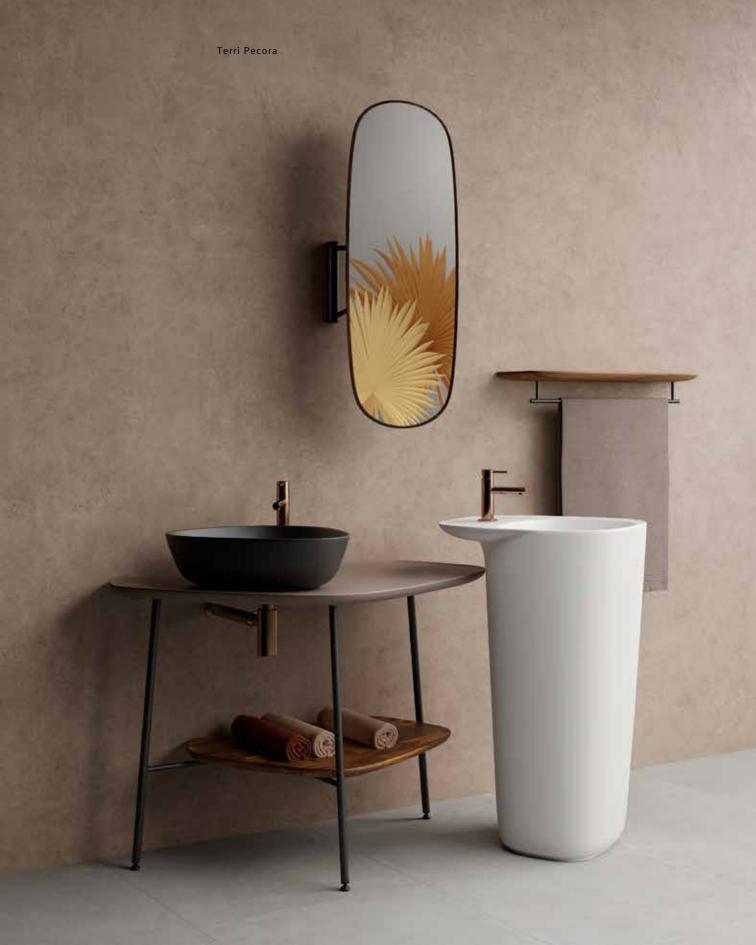

### Floating elements

Plural washbasins appear to float from the wall and can be positioned in unprecedented locations, even in the middle of the room.

### **Elegant furniture**

Plural presents attractive, light-looking, yet solid and strong furniture with graphic black legs.

The wood countertop creates an exquisite centrepiece to any bathroom. It may be hard to resist the warmth, texture and authenticity of solid wood, but the collection also offers a compelling set of ceramic countertops in an innovative array of colours.

## **Sharing** mirrors

Plural's wall-hanging vertical mirror moves from side to side allowing the mirror to be used from two angles.