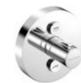

# concealed thermostatic shower mixer 388120538

concealed thermostatic

shower mixer concealed valve with functional unit with push-button on/off control for one outlet

388020538

concealed valve

with functional unit
with push-button on/off control
for two outlets
concealed thermostatic shower mixer
388120538