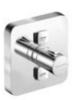

concealed valve with functional unit with push-button on/off control for one outlet 388010538 ■

KLUDI FLEXX.BOXX\* concealed unit DN 20 88011 €

concealed valve
with functional unit
with push-button on/off control
for two outlets
concealed thermostatic shower mixer