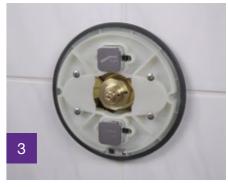

# KLUDI PUSH is as easy to install as it is to use

Install the functional unit in the KLUDI FLEXX.BOXX

Install the mounting plate

Install pushbuttons

Mount the escutcheon

Mount the thermostat handle

Finished

# Fully installed in six easy steps

Trim set with round escutcheon