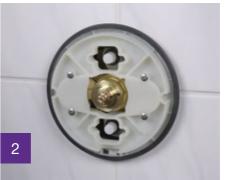

# KLUDI PUSH is as easy to install as it is to use

Install the functional unit in the KLUDI FLEXX.BOXX

Install the mounting plate

Install pushbuttons

Mount the escutcheon

Mount the thermostat handle

Finished

# Fully installed in six easy steps

Trim set with round escutcheon