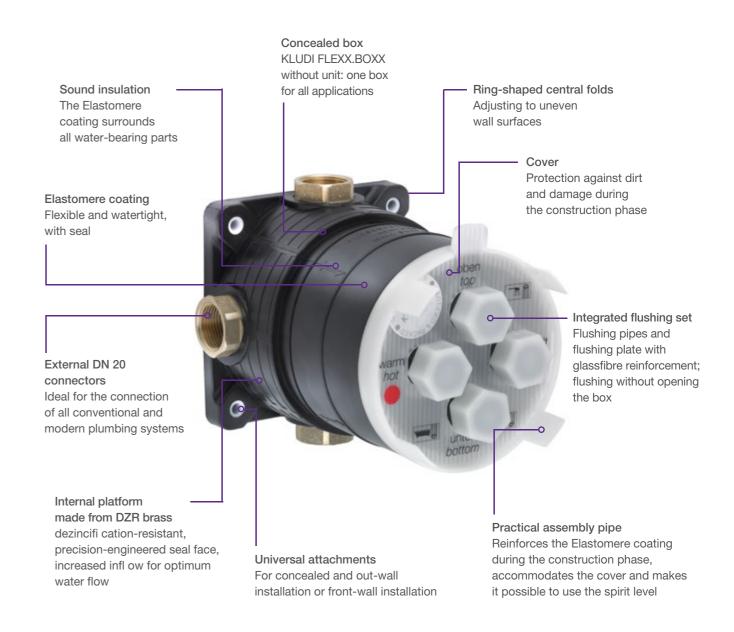

## The evolution: KLUDI PUSH and KLUDI FLEXX.BOXX

The perfect team for maxximum flexxibility and precise functioning

KLUDI FLEXX.BOXX - the name says it all. A concealed box with integrated flushing set for a variety of applications, it makes the perfect match for the KLUDI PUSH range. The functional unit is supplied fully assembled with the selected trim set.

Combined with KLUDI PUSH, the KLUDI FLEXX.BOXX achieves its maxximum flexxibility. And it also takes us one step further in the evolution of multifunctionality in that the flow of water is controlled by clearly defined pushbuttons so that KLUDI PUSH offers precise control for the perfect shower.

# **KLUDI FLEXX.BOXX:** Tried and tested quality $-new\ benefits$

All information at a glance

installation Installation on uneven surfaces possible

seal system Protection from condensation and

Single unit Flastomere coating and water-bearing parts form a single unit

The noise of flowing water is not carried through the wall

Arrows marked on the Elastomere coating show the optimum installation depth of 80 to 110 mm

Tried and tested expertise KLUDI FLEXX.BOXX complies with Norms and Guidelines: