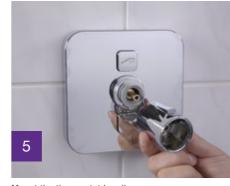

# KLUDI PUSH is as easy to install as it is to use

Install the functional unit in the KLUDI FLEXX.BOXX

Install the mounting plate

Install pushbuttons

Mount the escutcheon

Mount the thermostat handle

Finished

# Fully installed in six easy steps

Trim set with round escutcheon