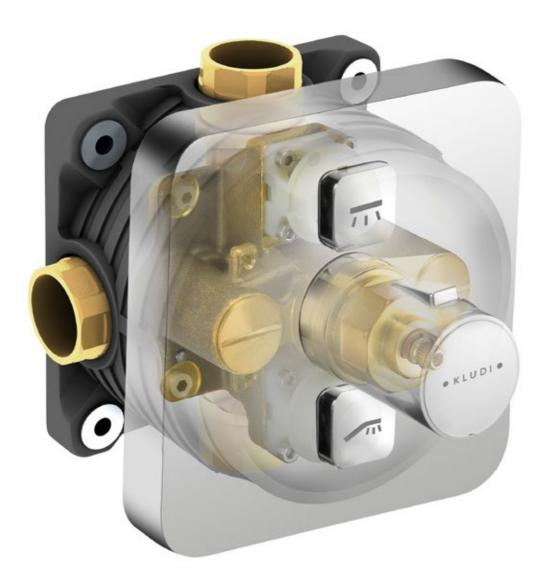

# concealed thermostatic shower mixer 388120538

concealed thermostatic

shower mixer concealed valve with functional unit with push-button on/off control for one outlet

388020538

concealed valve

with functional unit
with push-button on/off control
for two outlets
concealed thermostatic shower mixer
388120538