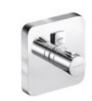

# Fully installed in six easy steps

Trim set with round escutcheon

### KLUDI PUSH

concealed thermostatic shower mixer

concealed valve with functional unit with push-button on/off control for one outlet 388030538 ■

KLUDI FLEXX.BOXX\* concealed unit DN 20 88011 ★

concealed thermostatic shower mixer