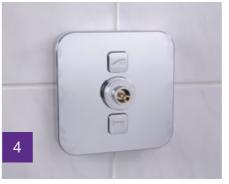

# KLUDI PUSH is as easy to install as it is to use

Install the functional unit in the KLUDI FLEXX.BOXX

Install the mounting plate

Install pushbuttons

Mount the escutcheon

Mount the thermostat handle

Finished

# Fully installed in six easy steps

Trim set with round escutcheon