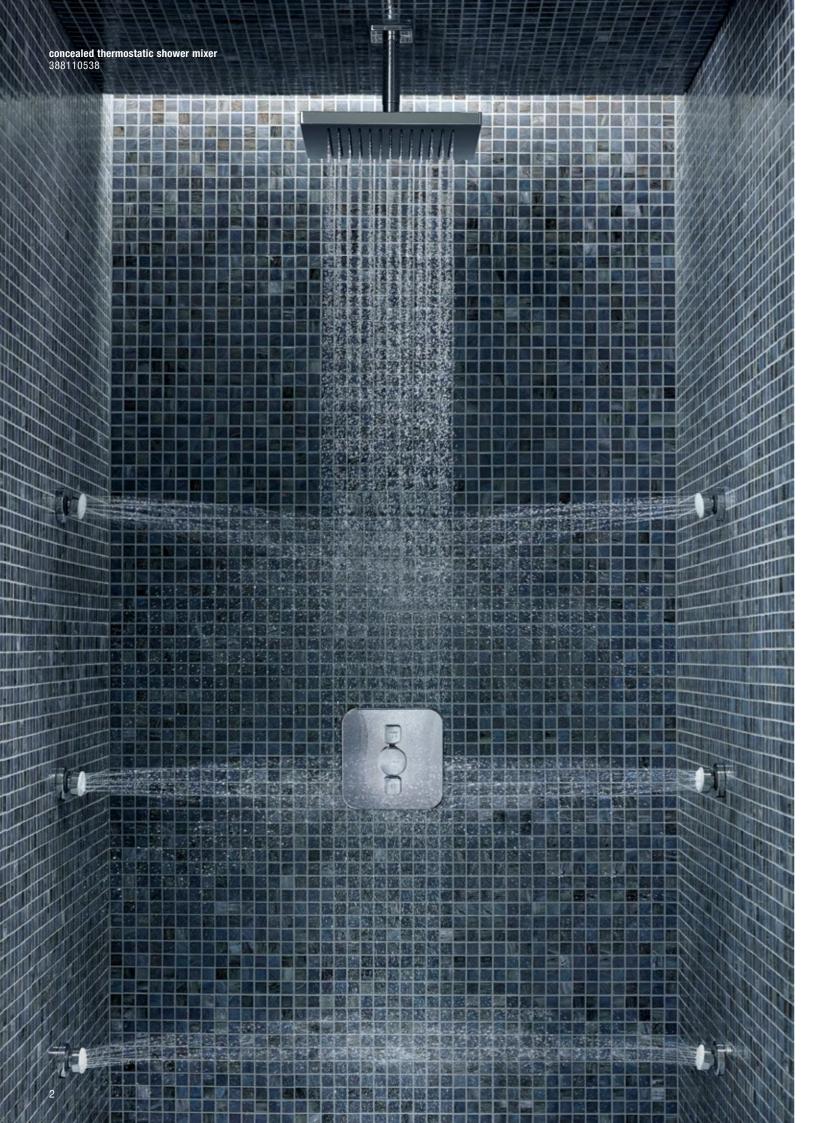

KLUDI FLEXX.BOXX\* concealed unit DN 20 88011 ⊞

388110538

concealed thermostatic shower mixer

concealed valve with functional unit with push-button on/off control for one outlet 388040538 ☑

KLUDI FLEXX.BOXX\* concealed unit DN 20 88011 ⊞