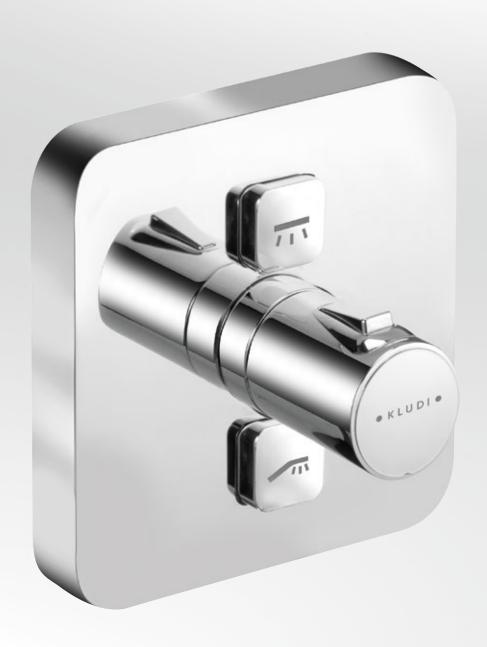

### One-touch showering pleasure

A concept for running showers and bath that is as straightforward as it is ingenious: the water is turned on and off with a simple press of the ergonomic push-button and the temperature is preset at the thermostatic handle.

This represents real convenience for young and old alike, and for every stage in life, since the mechanical buttons click quietly but audibly when pressed, while not actually retracting into the mixer. So you can feel them at all times – even when your face is covered in lather. The buttons can even be customised during installation and two consumer units, overhead shower and body jet for example, can be connected at the same time. KLUDI PUSH is supplied with a round or square escutcheon in the soft-edge design and is robust and easy to clean.

### KLUDI PUSH

concealed thermostatic shower mixer

concealed valve with functional unit with push-button on/off control for one outlet 388030538 ■

KLUDI FLEXX.BOXX\* concealed unit DN 20 88011 ★

concealed thermostatic shower mixer