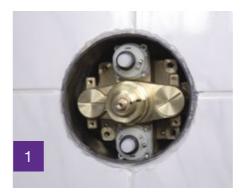

# KLUDI PUSH is as easy to install as it is to use

Install the functional unit in the KLUDI FLEXX.BOXX

Install the mounting plate

Install pushbuttons

Mount the escutcheon

Mount the thermostat handle

Finished

# Fully installed in six easy steps

Trim set with round escutcheon