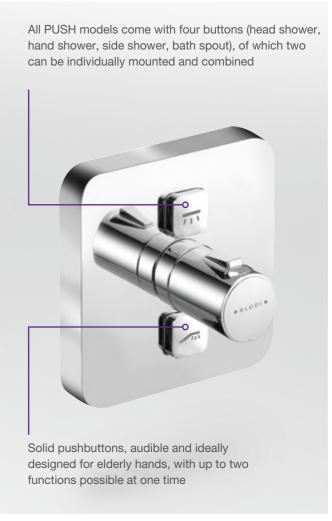

This represents real convenience for young and old alike, and for every stage in life, since the mechanical buttons click quietly but audibly when pressed, while not actually retracting into the mixer. So you can feel them at all times – even when your face is covered in lather. The buttons can even be customised during installation and two consumer units, overhead shower and body jet for example, can be connected at the same time. KLUDI PUSH is supplied with a round or square escutcheon in the soft-edge design and is robust and easy to clean.