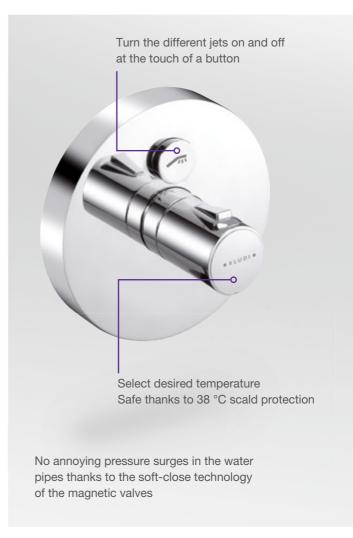

### One-touch showering pleasure

A concept for running showers and bath that is as straightforward as it is ingenious: the water is turned on and off with a simple press of the ergonomic push-button and the temperature is preset at the thermostatic handle.

This represents real convenience for young and old alike, and for every stage in life, since the mechanical buttons click quietly but audibly when pressed, while not actually retracting into the mixer. So you can feel them at all times – even when your face is covered in lather. The buttons can even be customised during installation and two consumer units, overhead shower and body jet for example, can be connected at the same time. KLUDI PUSH is supplied with a round or square escutcheon in the soft-edge design and is robust and easy to clean.