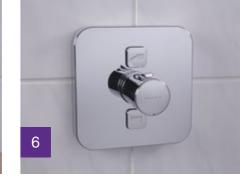

# Fully installed in six easy steps

Trim set with round escutcheon

### KLUDI PUSH

concealed thermostatic shower mixer

concealed valve with functional unit with push-button on/off control for one outlet 388030538 ■

KLUDI FLEXX.BOXX\* concealed unit DN 20 88011 ★

concealed thermostatic shower mixer