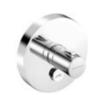

KLUDI FLEXX.BOXX\* concealed unit DN 20 88011 ⊞

388110538

concealed thermostatic shower mixer

concealed valve with functional unit with push-button on/off control for one outlet 388040538 ☑

KLUDI FLEXX.BOXX\* concealed unit DN 20 88011 ⊞

concealed thermostatic

shower mixer concealed valve with functional unit with push-button on/off control for one outlet

388020538

concealed valve

with functional unit
with push-button on/off control
for two outlets
concealed thermostatic shower mixer
388120538