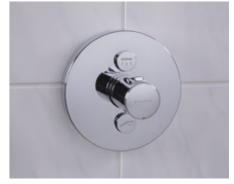

This represents real convenience for young and old alike, and for every stage in life, since the mechanical buttons click quietly but audibly when pressed, while not actually retracting into the mixer. So you can feel them at all times – even when your face is covered in lather. The buttons can even be customised during installation and two consumer units, overhead shower and body jet for example, can be connected at the same time. KLUDI PUSH is supplied with a round or square escutcheon in the soft-edge design and is robust and easy to clean.

### KLUDI PUSH

concealed thermostatic shower mixer

concealed valve with functional unit with push-button on/off control for one outlet 388030538 ■

KLUDI FLEXX.BOXX\* concealed unit DN 20 88011 ★

concealed thermostatic shower mixer