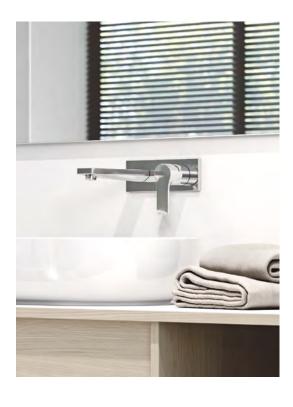

## **ZENTA SL**The new aesthetics

ZENTA SL has a distinct approach: its streamlined and reduced design language is inspired by delicate slim design, which is in line with modern bathroom trend.

Single lever basin mixer
482600565
With its elegantly understated
purism, ZENTA SL fits perfectly
in any urban residential setting.

ZENTA SL is characterised by its carefully balanced, harmonious synergy of rectangular and circular forms, angular clarity and soft curves. This visually conveys a sense of calm and serenity.

Concealed two-hole wall-mounted single lever mixer 482470565