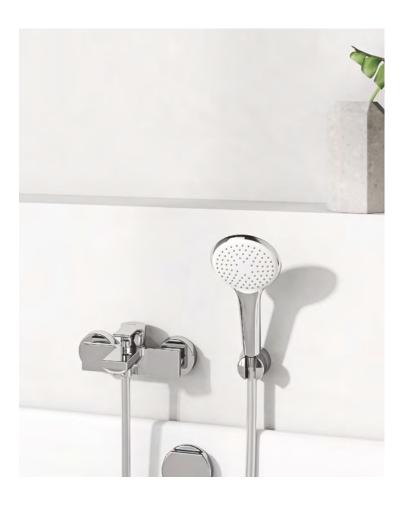

## **AMEO**A dash of luxury

With its defined forms and clear lines, AMEO embodies contemporary purism, giving the bathroom that certain something and a touch of extravagance.

↑
Single lever washbowl mixer
412980575
Reaching for the heights: with spout
heights of 210 mm or 270 mm, the
high-rise fitting adds brilliance to
any washbasin.

Single lever shower mixer 416750575
Shower set 6774005-00

The wall-mounted shower mixer with side controls ensures maximum ease of use.

Concealed thermostatic shower mixer 418350575
Bath shower set 6765005-00
Wall supply 6306005-00

The thermostatic fitting accurately maintains the selected water temperature, even when the pressure fluctuates.

Single lever bath and shower mixer 416710575
Bath shower set 6765005-00
Wood, stone, metal, fabric – contemporary bathrooms call for a homey design.