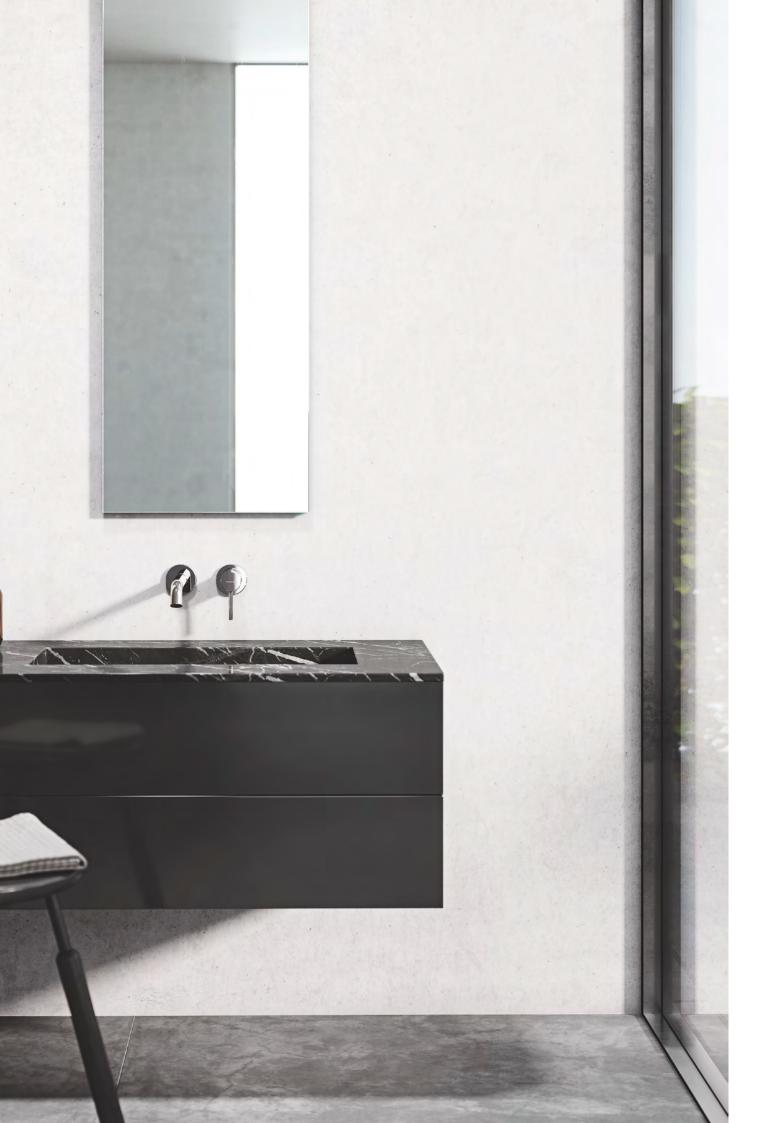

## **ZENTA SL**The new aesthetics

ZENTA SL has a distinct approach: its streamlined and reduced design language is inspired by delicate slim design, which is in line with modern bathroom trend.

Single lever basin mixer
482600565
With its elegantly understated
purism, ZENTA SL fits perfectly
in any urban residential setting.

ZENTA SL is characterised by its carefully balanced, harmonious synergy of rectangular and circular forms, angular clarity and soft curves. This visually conveys a sense of calm and serenity.

Concealed two-hole wall-mounted single lever mixer 482470565