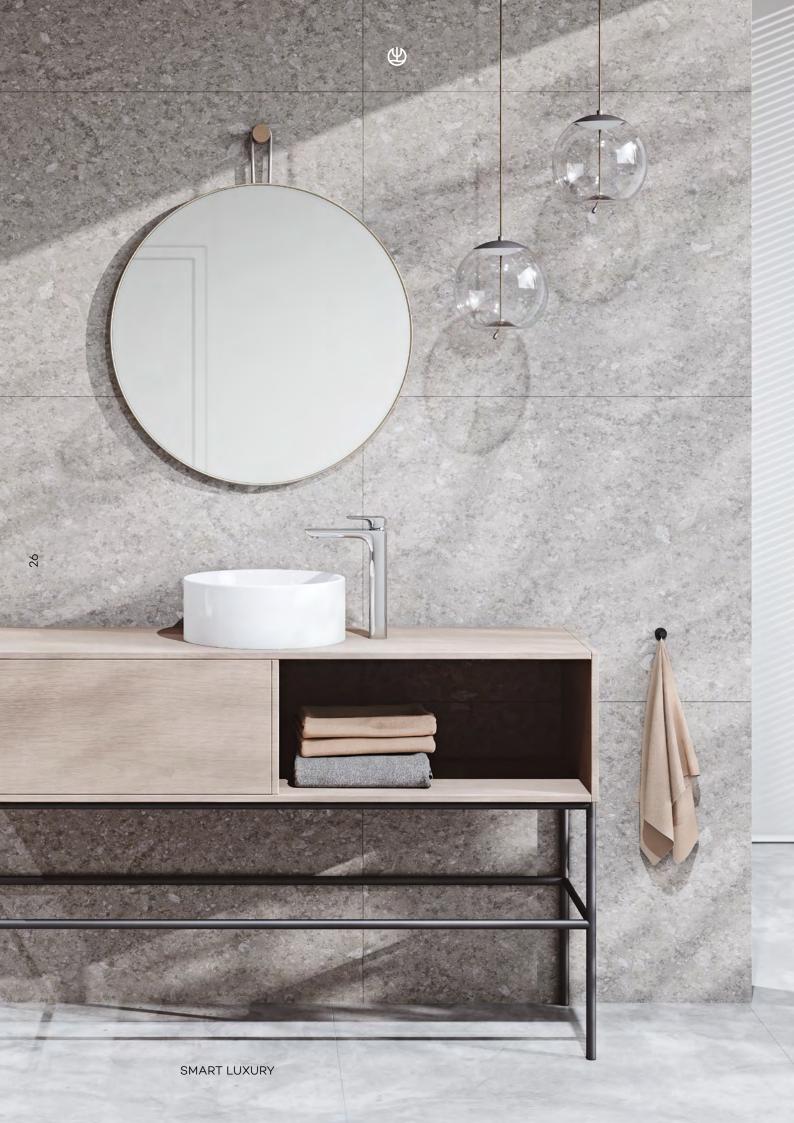

### Contemporary

Keeping up with the times

The best possible use of space, simple serial building, design language borrowed from cubism — contemporary architecture and interior design are more user-driven nowadays: the focus is on functional requirements. This is also expressed by a reduced design language that captivates with its linear, puristic simplicity and has no need for any unnecessary flourishes. Clean, clear lines and the harmonious interaction of geometric shapes merge to form a new aesthetic lightness.

Clear lines, geometric shapes – contemporary architecture and modern interiors concentrate on simple elegance and functional utility.

## **ZENTA SL**The new aesthetics

ZENTA SL has a distinct approach: its streamlined and reduced design language is inspired by delicate slim design, which is in line with modern bathroom trend.

Single lever basin mixer
482600565
With its elegantly understated
purism, ZENTA SL fits perfectly
in any urban residential setting.

## **AMEO**A dash of luxury

With its defined forms and clear lines, AMEO embodies contemporary purism, giving the bathroom that certain something and a touch of extravagance.

↑
Single lever washbowl mixer
412980575
Reaching for the heights: with spout
heights of 210 mm or 270 mm, the
high-rise fitting adds brilliance to
any washbasin.