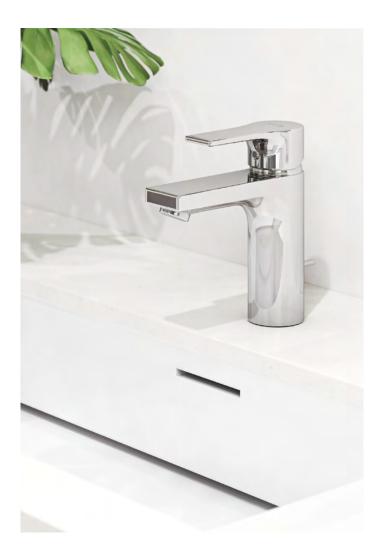

## **ZENTA SL**The new aesthetics

ZENTA SL has a distinct approach: its streamlined and reduced design language is inspired by delicate slim design, which is in line with modern bathroom trend.

Single lever basin mixer
482600565
With its elegantly understated
purism, ZENTA SL fits perfectly
in any urban residential setting.

ZENTA SL is characterised by its carefully balanced, harmonious synergy of rectangular and circular forms, angular clarity and soft curves. This visually conveys a sense of calm and serenity.

Concealed two-hole wall-mounted single lever mixer 482470565