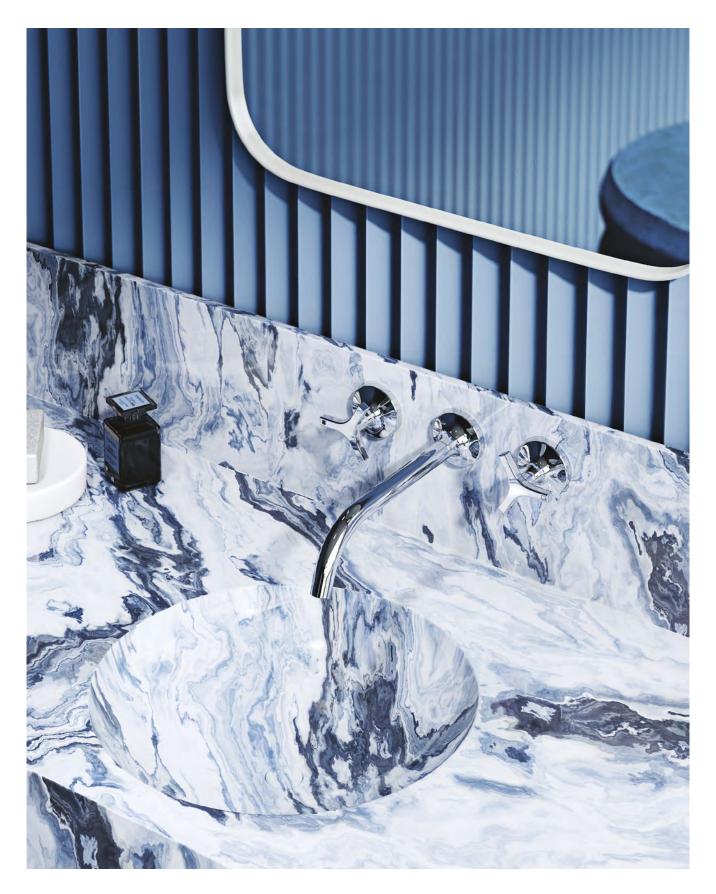

ZENTA SL is characterised by its carefully balanced, harmonious synergy of rectangular and circular forms, angular clarity and soft curves. This visually conveys a sense of calm and serenity.

Concealed two-hole wall-mounted single lever mixer 482470565

An eye-catcher: maximum precision where edges meet surfaces ensures a premium look.

Single lever washbowl mixer 482560565

VersatilityPlus: the high-rise fitting is perfect for use with washbowls.

Single lever basin mixer
480270565
Quintessential: soft curves contrast with stringent, precise linear design.