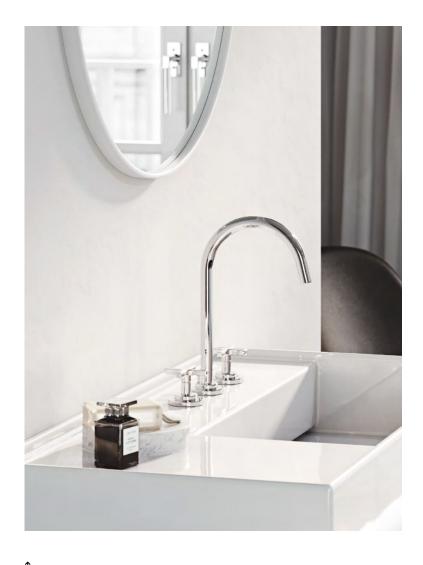

## **AMEO**A dash of luxury

With its defined forms and clear lines, AMEO embodies contemporary purism, giving the bathroom that certain something and a touch of extravagance.

↑
Single lever washbowl mixer
412980575
Reaching for the heights: with spout
heights of 210 mm or 270 mm, the
high-rise fitting adds brilliance to
any washbasin.

†
Single lever basin mixer
410260575
Up to date: the 'Eco s-pointer water flow regulator' reduces the water flow at the washstand to an economical 6 l/min.

Concealed two-hole wall-mounted single lever mixer 412440575 Single lever bidet mixer 412160575