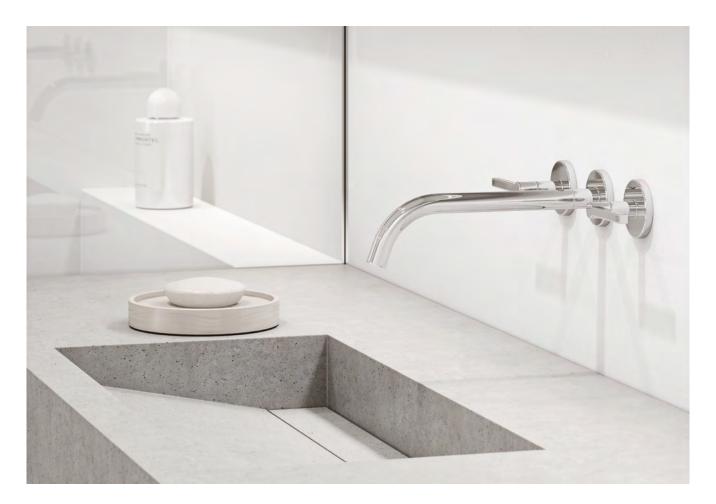

## **AMEO**A dash of luxury

With its defined forms and clear lines, AMEO embodies contemporary purism, giving the bathroom that certain something and a touch of extravagance.

↑
Single lever washbowl mixer
412980575
Reaching for the heights: with spout
heights of 210 mm or 270 mm, the
high-rise fitting adds brilliance to
any washbasin.

†
Single lever basin mixer
410260575
Up to date: the 'Eco s-pointer water flow regulator' reduces the water flow at the washstand to an economical 6 l/min.

Concealed two-hole wall-mounted single lever mixer 412440575 Single lever bidet mixer 412160575