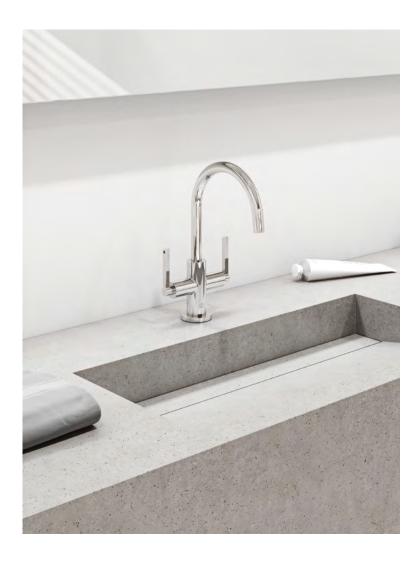

Three-hole basin mixer
413930575
The three-hole mixer makes an impression with its uninterrupted spout line and its characteristic crest-shaped handles.

KLUDI AMEO is entirely dedicated to serving the user and interior design in terms of form and function — with an extensive range and various control concepts for all aspects of the bathroom.