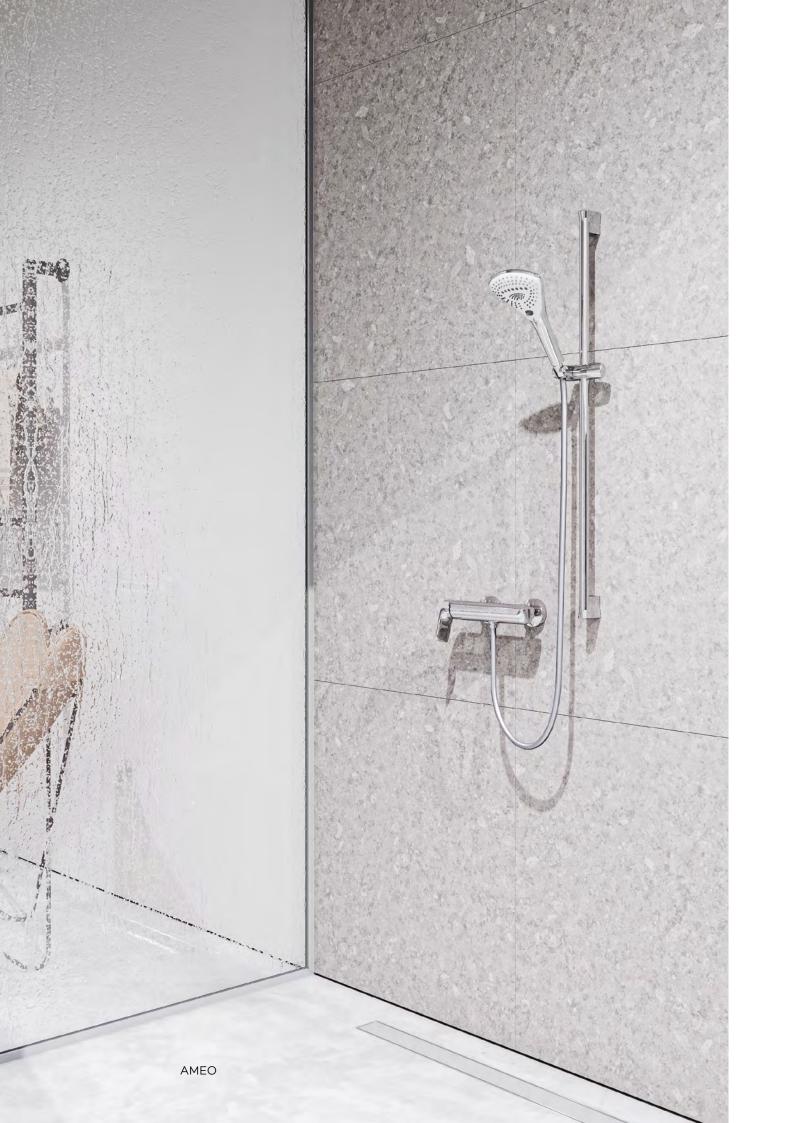

## **AMEO**A dash of luxury

With its defined forms and clear lines, AMEO embodies contemporary purism, giving the bathroom that certain something and a touch of extravagance.

↑
Single lever washbowl mixer
412980575
Reaching for the heights: with spout
heights of 210 mm or 270 mm, the
high-rise fitting adds brilliance to
any washbasin.

Single lever shower mixer 416750575
Shower set 6774005-00

The wall-mounted shower mixer with side controls ensures maximum ease of use.

Concealed thermostatic shower mixer 418350575
Bath shower set 6765005-00
Wall supply 6306005-00

The thermostatic fitting accurately maintains the selected water temperature, even when the pressure fluctuates.

Single lever bath and shower mixer 416710575
Bath shower set 6765005-00
Wood, stone, metal, fabric – contemporary bathrooms call for a homey design.