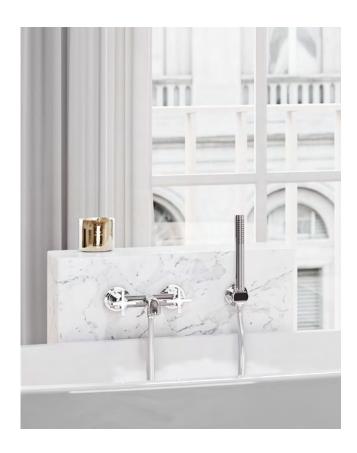

#### BOZZ

The original in its purest form

Reduced to the essentials – the design of BOZZ appeals with its uncompromising linear design and intentionally simple elegance.

Inspired by water pumps of past centuries and with a new, improved shape, KLUDI BOZZ embodies the essence of all fittings.

←
Single lever basin mixer
382820576
Fittings in three spout heights
provide the optimum solution
for any washbasin environment:
75, 100 to 240 mm.

Single lever basin mixer
382720576
The quintessence of all fittings:
BOZZ embodies purism in its
absolute form for the bathroom.