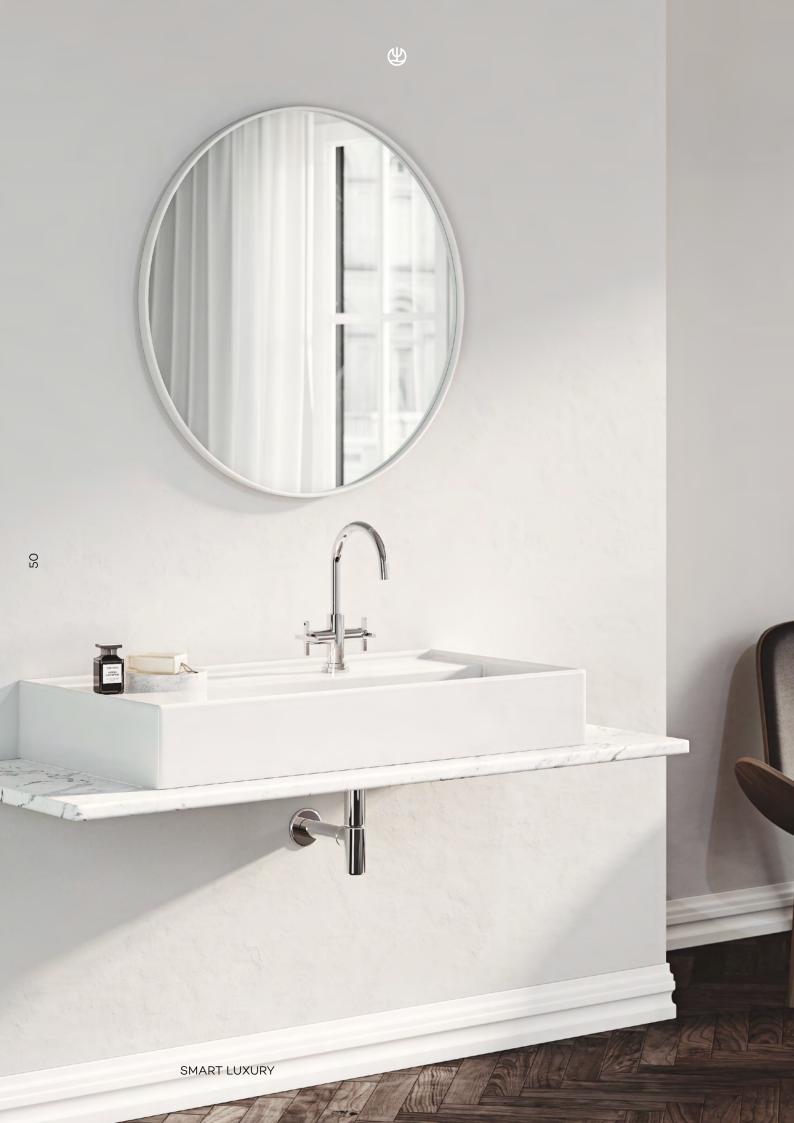

## **AMEO**A dash of luxury

With its defined forms and clear lines, AMEO embodies contemporary purism, giving the bathroom that certain something and a touch of extravagance.

↑
Single lever washbowl mixer
412980575
Reaching for the heights: with spout
heights of 210 mm or 270 mm, the
high-rise fitting adds brilliance to
any washbasin.

†
Single lever basin mixer
410260575
Up to date: the 'Eco s-pointer water flow regulator' reduces the water flow at the washstand to an economical 6 l/min.

Concealed two-hole wall-mounted single lever mixer 412440575 Single lever bidet mixer 412160575