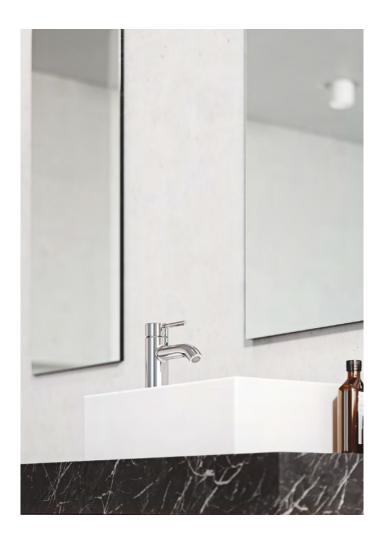

←
Single lever basin mixer
382820576
Fittings in three spout heights
provide the optimum solution
for any washbasin environment:
75, 100 to 240 mm.

Single lever basin mixer
382720576
The quintessence of all fittings:
BOZZ embodies purism in its
absolute form for the bathroom.