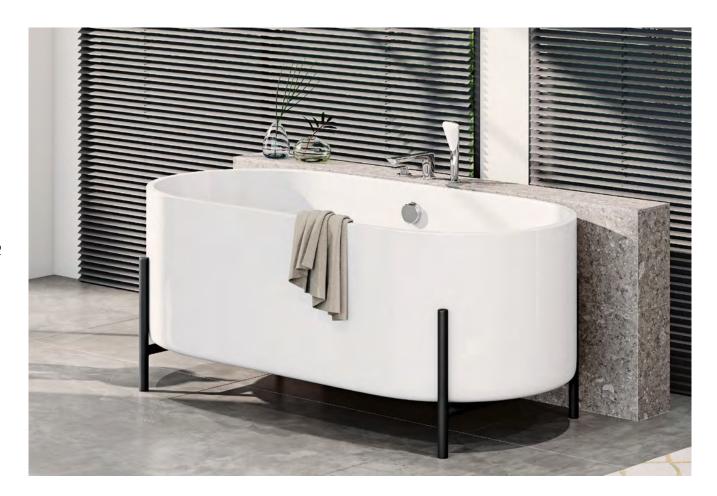

# BALANCE Perfect harmony

Inspired by the forms of nature – the perfect interaction of soft curves and spacious surfaces characterise the harmonious design of BALANCE.

↑
Single lever washbowl mixer
522980575
Quality workmanship: perfectly
flat surfaces in glossy chrome are
evidence of the highest quality
workmanship.

†
Single lever bath and shower mixer
525900575
Slender, tall, elegant: this freestanding bathtub fitting captures
all the attention.

Single lever washbowl mixer 522980575

Concealed thermostatic mixer 527290575

Two-way diverter 528470575 Concealed valve 528150575 Head shower 6434005-00 Wall supply 6306005-00 Bath shower set 6765005-00 Marble, glass, ceramic: in a spacious residential bathroom, BALANCE skilfully and stylishly enhances the washstand, bathtub and shower with discreet touches in glossy chrome.