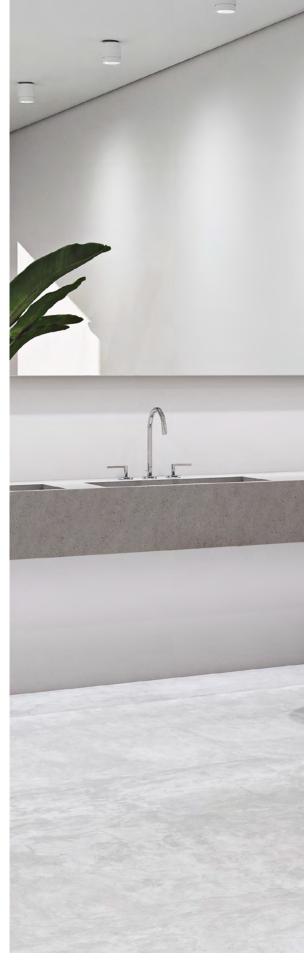

## Modern Classic

Reinterpreting tradition

To keep with the times, Classicism as we have known it since the 16th century renews itself with its striking references to traditional forms, materials and stylistic elements, combining them with contemporary design elements again and again. Depending on the interpretation of classic modern designs, it makes use of different approaches, creating very individual style variations: ranging from design language conscious of tradition through purist straightforwardness to decorative playfulness. What they all have in common is their timeless elegance and particular quality.

Classic – balanced proportions and structures, traditional shapes and materials, timeless quality and harmony characterise this world of style