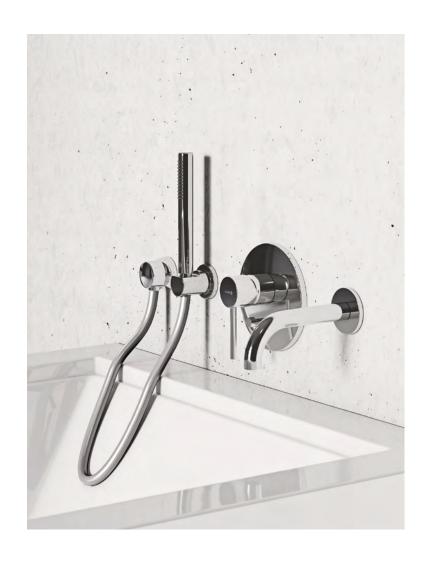

Single lever shower mixer 416750575
Shower set 6774005-00

The wall-mounted shower mixer with side controls ensures maximum ease of use.

Concealed thermostatic shower mixer 418350575
Bath shower set 6765005-00
Wall supply 6306005-00

The thermostatic fitting accurately maintains the selected water temperature, even when the pressure fluctuates.

Single lever bath and shower mixer 416710575
Bath shower set 6765005-00
Wood, stone, metal, fabric – contemporary bathrooms call for a homey design.