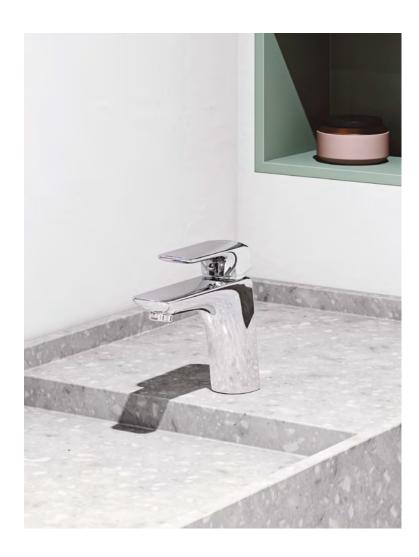

## **ZENTA SL**The new aesthetics

ZENTA SL has a distinct approach: its streamlined and reduced design language is inspired by delicate slim design, which is in line with modern bathroom trend.

Single lever basin mixer
482600565
With its elegantly understated
purism, ZENTA SL fits perfectly
in any urban residential setting.

ZENTA SL is characterised by its carefully balanced, harmonious synergy of rectangular and circular forms, angular clarity and soft curves. This visually conveys a sense of calm and serenity.

Concealed two-hole wall-mounted single lever mixer 482470565