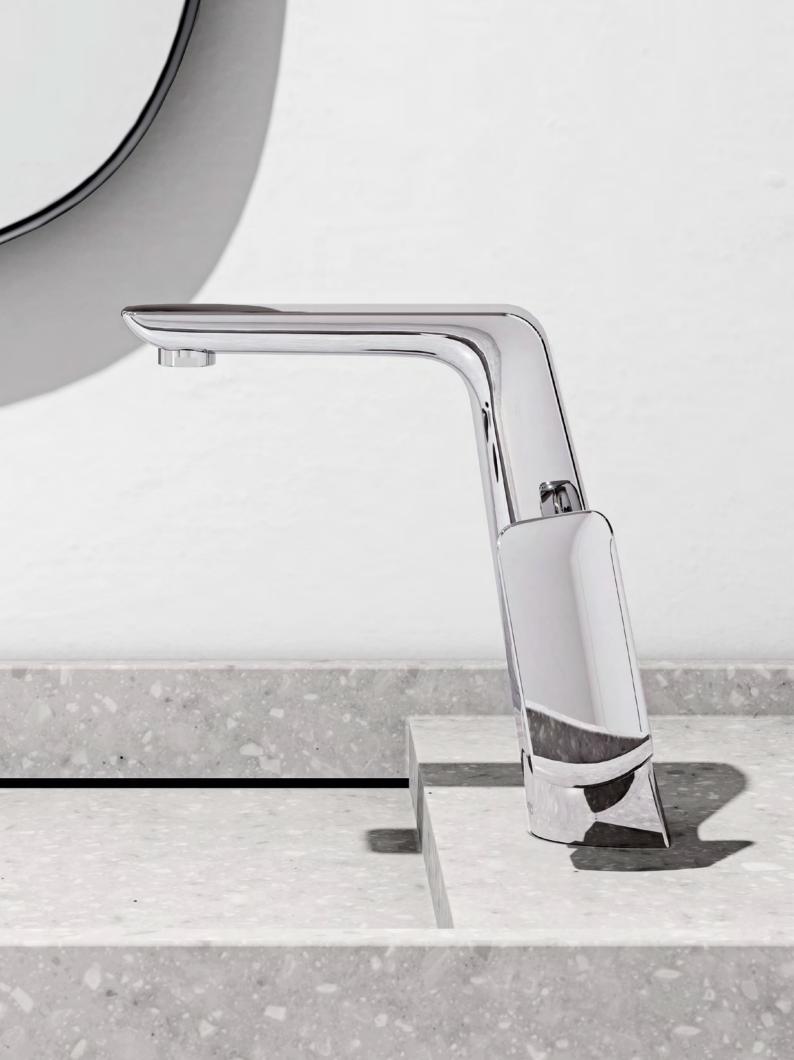

## **AMEO**A dash of luxury

With its defined forms and clear lines, AMEO embodies contemporary purism, giving the bathroom that certain something and a touch of extravagance.

↑
Single lever washbowl mixer
412980575
Reaching for the heights: with spout
heights of 210 mm or 270 mm, the
high-rise fitting adds brilliance to
any washbasin.