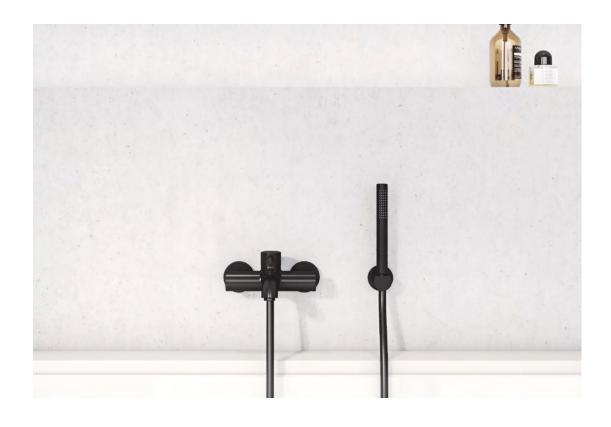

Single lever shower mixer 416750575
Shower set 6774005-00

The wall-mounted shower mixer with side controls ensures maximum ease of use.

Concealed thermostatic shower mixer 418350575
Bath shower set 6765005-00
Wall supply 6306005-00