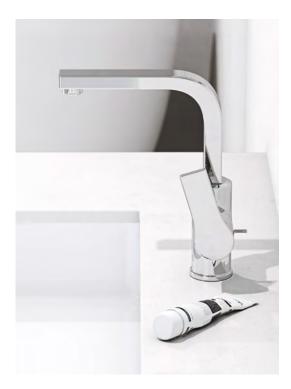

## **AMEO**A dash of luxury

With its defined forms and clear lines, AMEO embodies contemporary purism, giving the bathroom that certain something and a touch of extravagance.

↑
Single lever washbowl mixer
412980575
Reaching for the heights: with spout
heights of 210 mm or 270 mm, the
high-rise fitting adds brilliance to
any washbasin.