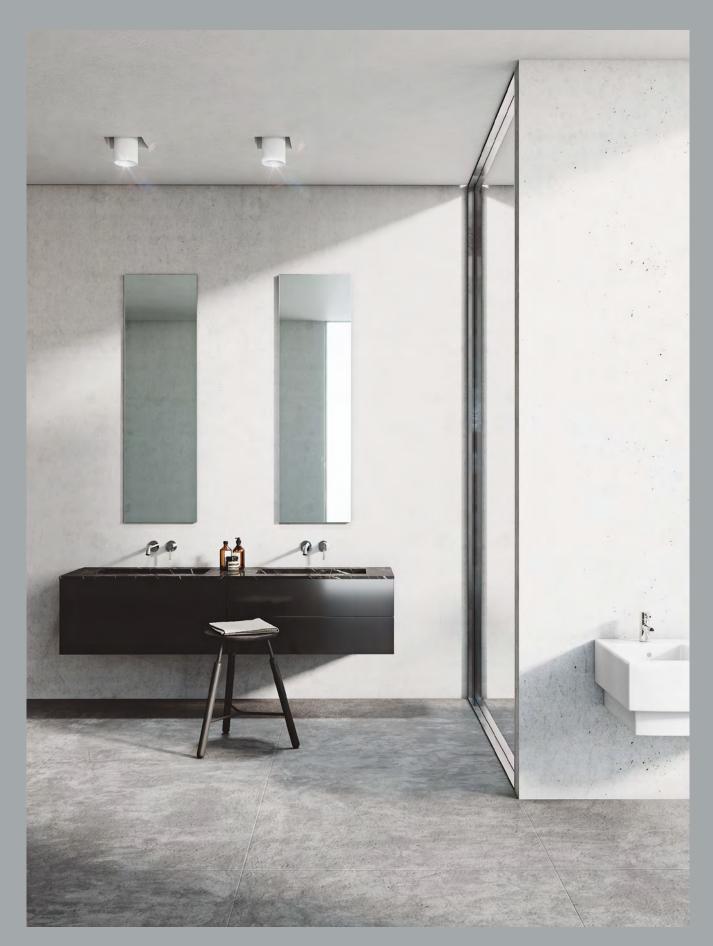

## **Puristic**Uncompromisingly linear

Consistent elimination of anything unnecessary and unconditional commitment to optimum functionality shape the design language of purism. Its credo of form follows function is expressed in no-frills simplicity, free of any ornamentation, the precision of its lines, clear geometric shapes and a limited range of colours. Faithful to these basic principles to this day, purism fascinates with its clear and simple look, its completely understated aesthetics and its pleasing simplicity.

No room for excess — the exact lines and the strictly geometrical design language form the uncomplicated aesthetics of purism.

#### BOZZ

The original in its purest form

Reduced to the essentials – the design of BOZZ appeals with its uncompromising linear design and intentionally simple elegance.

Inspired by water pumps of past centuries and with a new, improved shape, KLUDI BOZZ embodies the essence of all fittings.

←
Single lever basin mixer
382820576
Fittings in three spout heights
provide the optimum solution
for any washbasin environment:
75, 100 to 240 mm.

Single lever basin mixer
382720576
The quintessence of all fittings:
BOZZ embodies purism in its
absolute form for the bathroom.