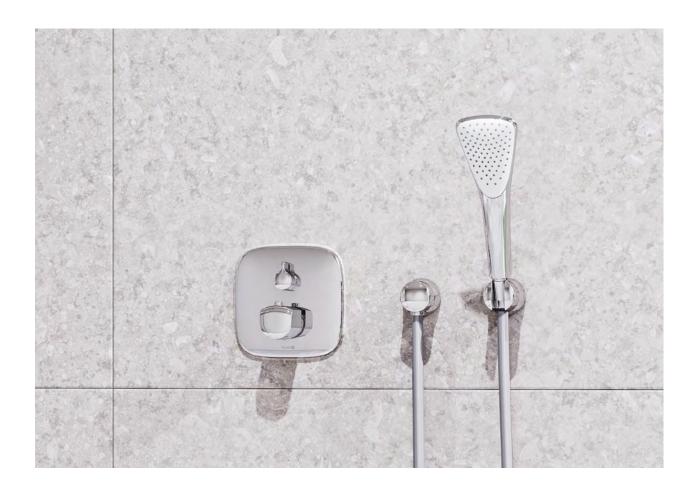

Single lever shower mixer 416750575
Shower set 6774005-00

The wall-mounted shower mixer with side controls ensures maximum ease of use.

Concealed thermostatic shower mixer 418350575
Bath shower set 6765005-00
Wall supply 6306005-00

The thermostatic fitting accurately maintains the selected water temperature, even when the pressure fluctuates.

Single lever bath and shower mixer 416710575
Bath shower set 6765005-00
Wood, stone, metal, fabric – contemporary bathrooms call for a homey design.