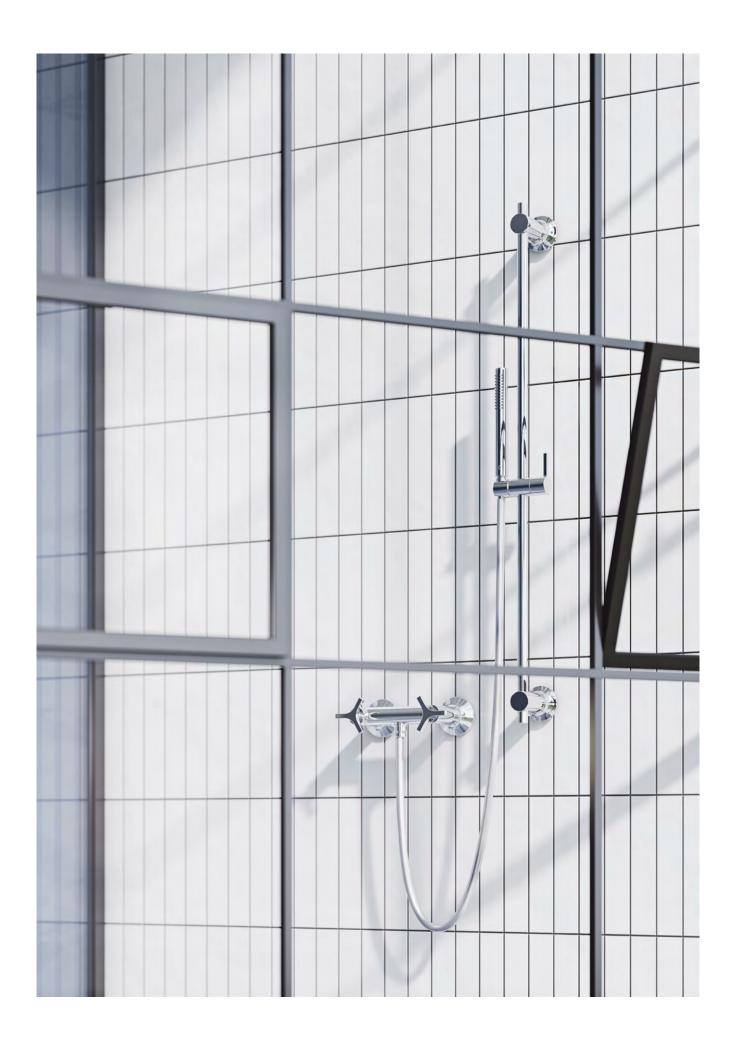

**←** 

Single lever shower mixer 527108775 Shower set 6774087-00

Fashionable and practical: the wall-mounted single-lever shower mixer in elegant matt black doubles as a shelf.

↑

Concealed thermostatic mixer Bath shower set 527298775 6765087-00
Two-way diverter Head shower 528478775 6434087-00
Concealed valve Wall supply 528158775 6306039-00

Walk-in showers are very trendy – ideal for hand-held and overhead shower combinations.

When KLUDI designs bathroom and kitchen concepts, the aspect of utility is always a primary consideration – with the aim of making life a bit easier and more pleasant for everyone.