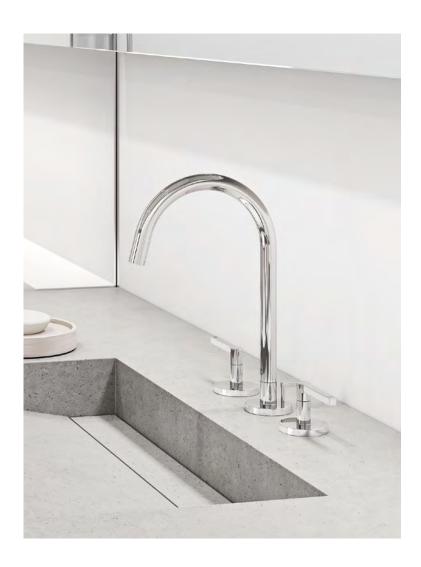

## **ZENTA SL**The new aesthetics

ZENTA SL has a distinct approach: its streamlined and reduced design language is inspired by delicate slim design, which is in line with modern bathroom trend.

Single lever basin mixer
482600565
With its elegantly understated
purism, ZENTA SL fits perfectly
in any urban residential setting.

ZENTA SL is characterised by its carefully balanced, harmonious synergy of rectangular and circular forms, angular clarity and soft curves. This visually conveys a sense of calm and serenity.

Concealed two-hole wall-mounted single lever mixer 482470565