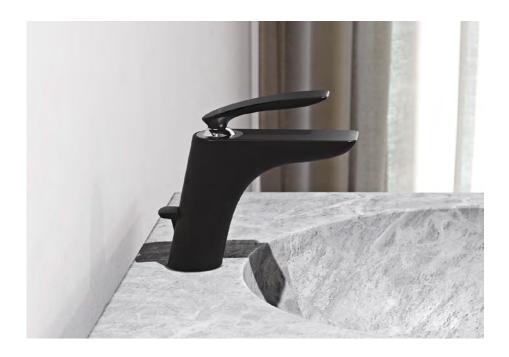

## **ZENTA SL**The new aesthetics

ZENTA SL has a distinct approach: its streamlined and reduced design language is inspired by delicate slim design, which is in line with modern bathroom trend.

Single lever basin mixer
482600565
With its elegantly understated
purism, ZENTA SL fits perfectly
in any urban residential setting.

ZENTA SL is characterised by its carefully balanced, harmonious synergy of rectangular and circular forms, angular clarity and soft curves. This visually conveys a sense of calm and serenity.

Concealed two-hole wall-mounted single lever mixer 482470565