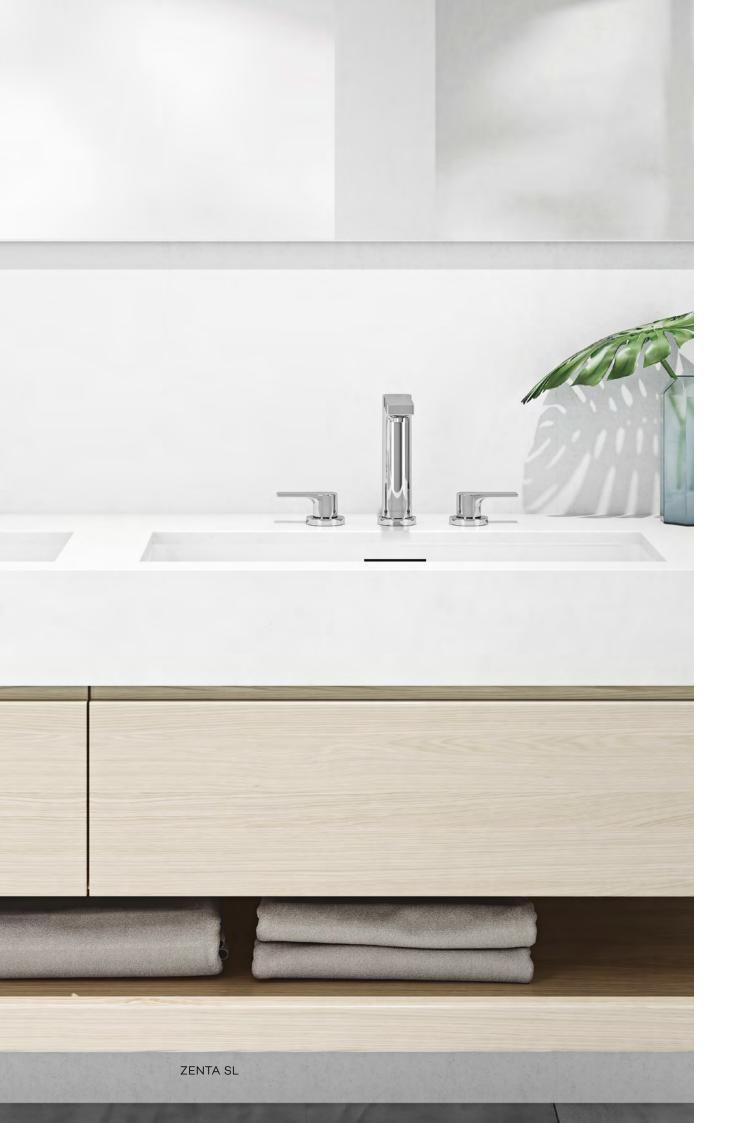

## **ZENTA SL**The new aesthetics

ZENTA SL has a distinct approach: its streamlined and reduced design language is inspired by delicate slim design, which is in line with modern bathroom trend.

Single lever basin mixer
482600565
With its elegantly understated
purism, ZENTA SL fits perfectly
in any urban residential setting.

ZENTA SL is characterised by its carefully balanced, harmonious synergy of rectangular and circular forms, angular clarity and soft curves. This visually conveys a sense of calm and serenity.

Concealed two-hole wall-mounted single lever mixer 482470565