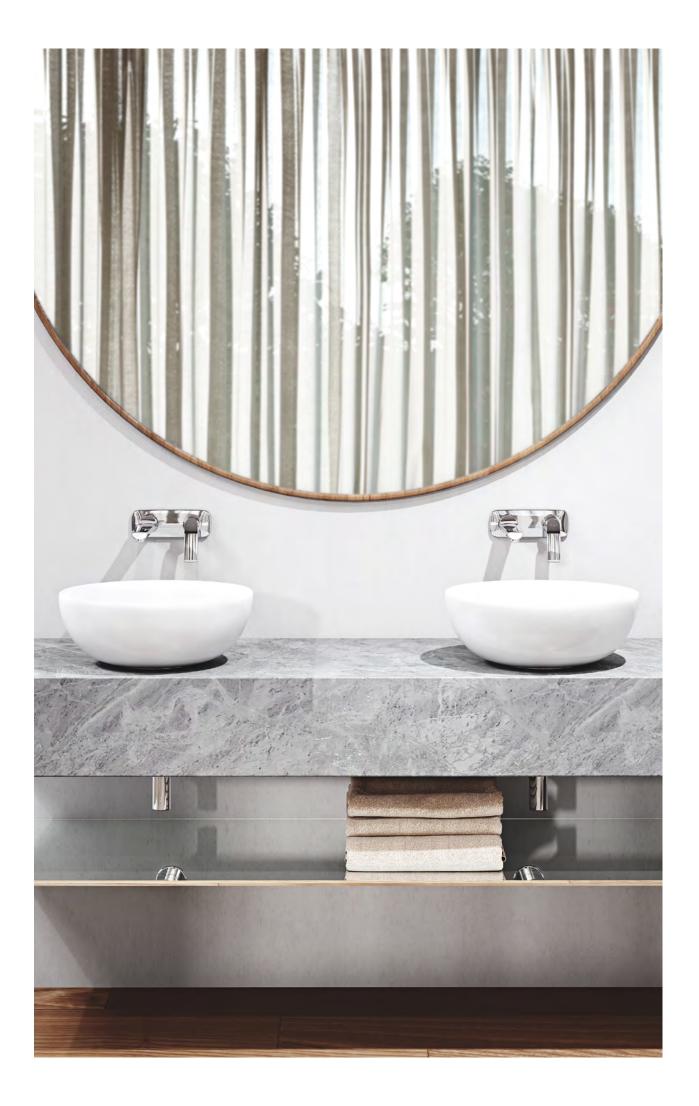

Concealed two-hole wall-mounted single lever mixer 522470575
One design language: the harmonious design of BALANCE is carried over into the wall fittings.

Single lever basin mixer 520230575
Harmony you can touch: the handle, softly curved like a wing, is a distinctive style element.

Single lever basin mixer 520260575
Single lever bath and shower mixer 524470575
It's all in there: the extensive BALANCE range offers endless possibilities for modern bathroom design.

Single lever bath and shower mixer 524450575
Bath shower set 6765005-00
Thinness is high fashion for bathroom ceramics: a surfacemounted mixer is recommended for slim, delicate bath rims.