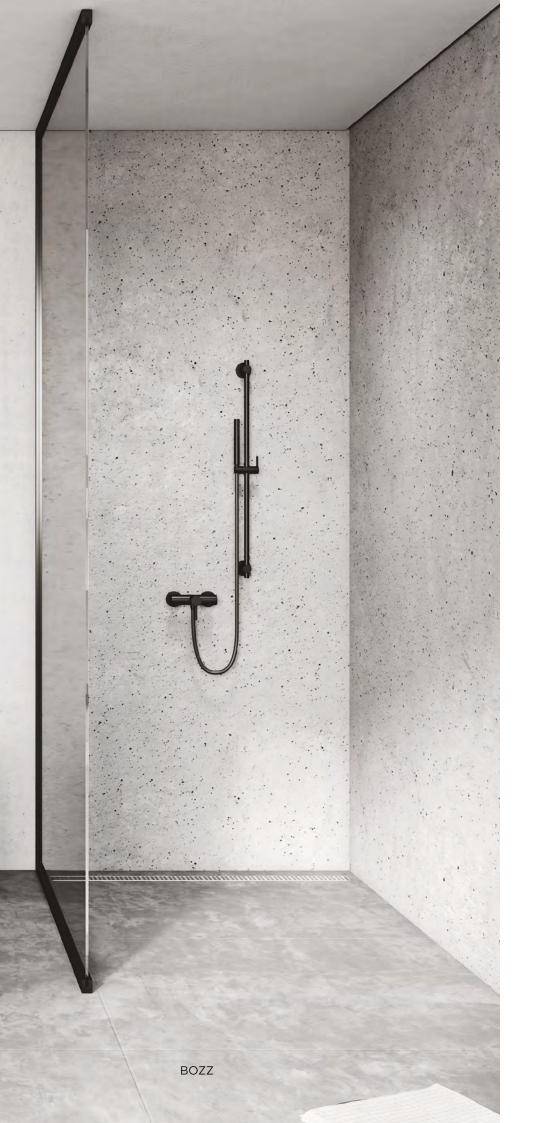

Contents Series

Page 74–91 PURISTIC BOZZ

#### BOZZ

The original in its purest form

Reduced to the essentials – the design of BOZZ appeals with its uncompromising linear design and intentionally simple elegance.

Inspired by water pumps of past centuries and with a new, improved shape, KLUDI BOZZ embodies the essence of all fittings.

←
Single lever basin mixer
382820576
Fittings in three spout heights
provide the optimum solution
for any washbasin environment:
75, 100 to 240 mm.

Single lever basin mixer
382720576
The quintessence of all fittings:
BOZZ embodies purism in its
absolute form for the bathroom.

Concealed two-hole
wall-mounted single lever
basin mixer
382450576
Purism in its absolute form:
the concealed wall fitting
needs no ornamentation.

→
Single lever washbowl mixer
382860576
Versatility Plus: the high-rise fitting
ensures optimum user convenience
with its 240 mm spout height.

Concealed single lever bath and shower mixer 386500576 Bath filler 3850505 Bath shower set 2085005-15

Wall supply 6306105-00

Less is more: the wall trims of the bath and shower mixers are extremely flat.

Concealed single lever bath and shower mixer 386500576
Bath shower set 2085005-15
Shower arm 6651405-00
Head shower 6432505-00

Wall supply 6306005-00

Modern minimalism: BOZZ attracts attention to the washstand, bathtub and shower with its precise lines and clear geometrics.

86

**←** 

Single lever bath and shower mixer 386910576 Bath shower set 2085005-15

Consistent design vocabulary: the elegant, downward curving spout gives the water flow a natural shape.

↑

Single lever shower mixer 388310576 Shower set 2084005-15

Minimalism in the shower: the two rosettes of the surface-mounted mixer are very flat, and the handle wows with its extremely slim design.

Single lever basin mixer 382723976 Black and white glamour: the elegant matt black of the fitting is particularly effective as a contrast to the white of the ceramics.

Concealed two-hole wall-mounted single lever mixer 382453976
Sleek elegance: the uncompromising linear style and strict geometric language are without equal.

Single lever bath and shower mixer 386913976
Bath shower set 2085039-15
Consistently purist: the slim, no-frills design of the fittings for bath and shower is also striking.

Single lever shower mixer 388313976
Shower set 2084039-15

Single lever bath and shower mixer 386913976 Bath shower set 2085039-15

Black is beautiful: the BOZZ fittings look particularly sophisticated in trendy matt black.