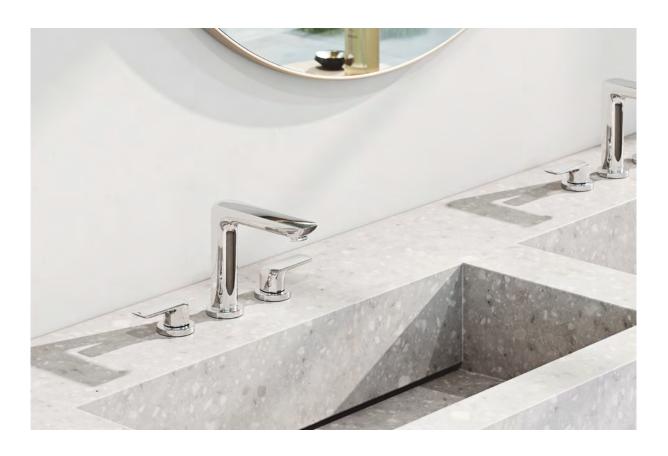

## NOVA FONTE Classic

Balanced interplay of forms: the striking cross handle and the round, stepped base give NOVA FONTE Classic its distinctive character.

1

Three-hole basin mixer 201430520

An elegant eye-catcher: the fitting charms with its harmonious lines.

7

Bath and shower mixer 205400520 Bath shower set 2085005-25 KLUDI NOVA FONTE Classic uncompromisingly reduces the archetypal shape to the essentials.

Three-hole basin mixer 201430520

Inspired by historic two-handle fittings, KLUDI NOVA FONTE translates their grace and elegance to the modern age with an impressively delicate and timeless aesthetic.

Three-hole basin mixer 201430520

The cross handles follow in the tradition of classic style elements, while their clear design also gives them a contemporary look.

**←** 

Basin mixer 201180520

1

Concealed three-hole wall-mounted basin mixer 201460520