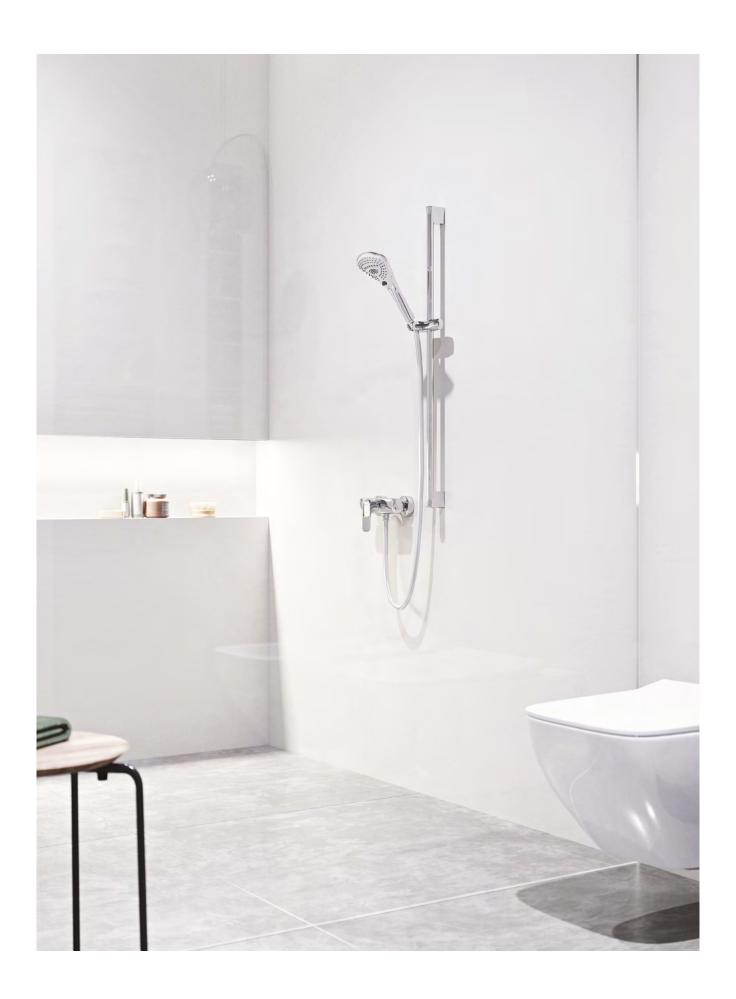

Three-hole basin mixer 483930565 Consistently geometric: the clear form gives the fittings their timeless elegance.

Concealed single lever bath and shower mixer 486500565 Bath shower set

6795005-00

Shower arm 6651405-00 Wall supply 6306005-00 Head shower 6751105-00 Thinness: the streamlined design and purist elegance of ZENTA SL are absolutely captivating.  $\downarrow$ 

Concealed single lever bath and shower mixer 486500565 Bath filler 4860005 Bath shower set 6785005-00 Wall supply 6306105-00 It's all in there: With ZENTA SL a wide range of design solutions can be implemented in the modern bathroom.