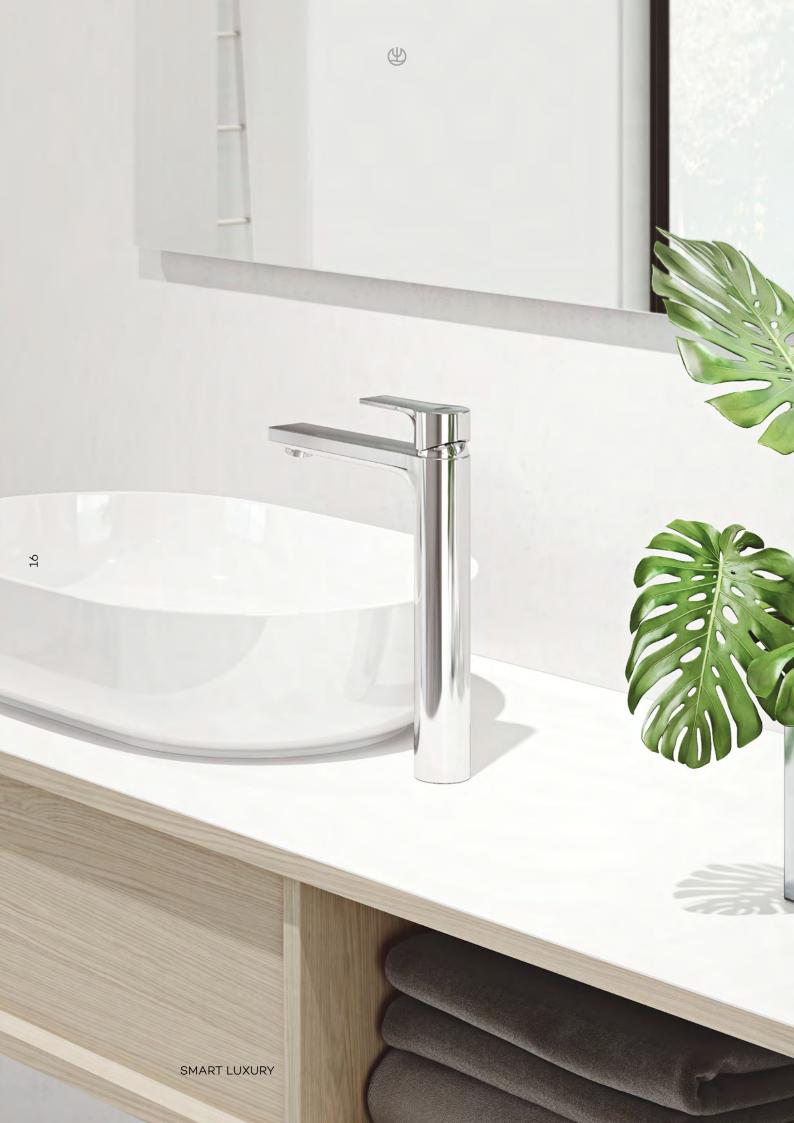

## **AMEO**A dash of luxury

With its defined forms and clear lines, AMEO embodies contemporary purism, giving the bathroom that certain something and a touch of extravagance.

↑
Single lever washbowl mixer
412980575
Reaching for the heights: with spout
heights of 210 mm or 270 mm, the
high-rise fitting adds brilliance to
any washbasin.

†
Single lever basin mixer
410260575
Up to date: the 'Eco s-pointer water flow regulator' reduces the water flow at the washstand to an economical 6 l/min.

Concealed two-hole wall-mounted single lever mixer 412440575 Single lever bidet mixer 412160575