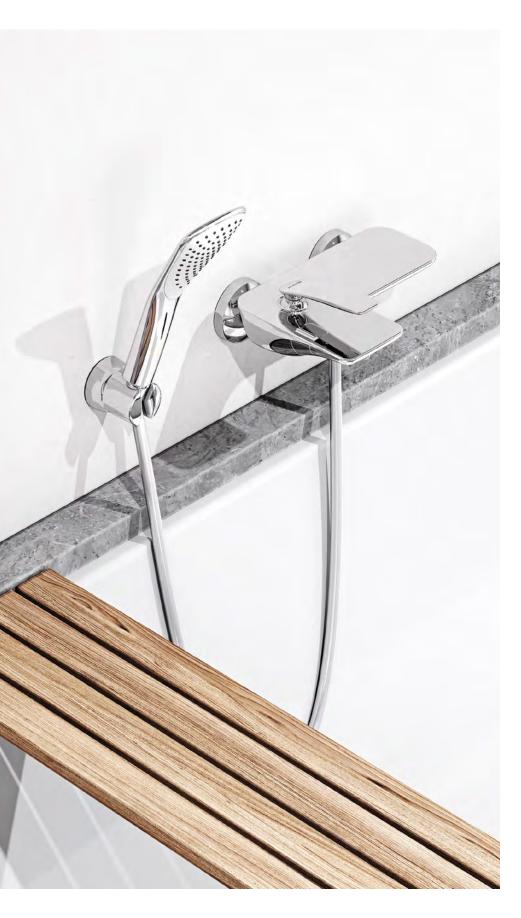

†
Single lever bath and shower mixer
525900575
Slender, tall, elegant: this freestanding bathtub fitting captures
all the attention.

Single lever washbowl mixer 522980575

Concealed thermostatic mixer 527290575

Two-way diverter 528470575 Concealed valve 528150575 Head shower 6434005-00 Wall supply 6306005-00 Bath shower set 6765005-00 Marble, glass, ceramic: in a spacious residential bathroom, BALANCE skilfully and stylishly enhances the washstand, bathtub and shower with discreet touches in glossy chrome.