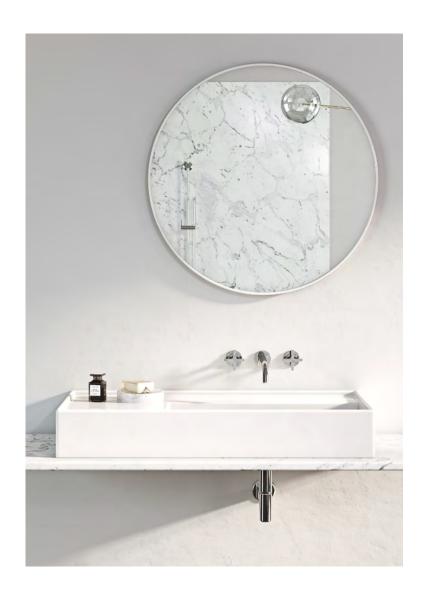

## **ZENTA SL**The new aesthetics

ZENTA SL has a distinct approach: its streamlined and reduced design language is inspired by delicate slim design, which is in line with modern bathroom trend.

Single lever basin mixer
482600565
With its elegantly understated
purism, ZENTA SL fits perfectly
in any urban residential setting.

ZENTA SL is characterised by its carefully balanced, harmonious synergy of rectangular and circular forms, angular clarity and soft curves. This visually conveys a sense of calm and serenity.

Concealed two-hole wall-mounted single lever mixer 482470565