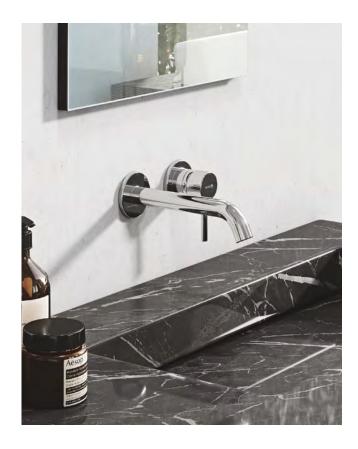

## **ZENTA SL**The new aesthetics

ZENTA SL has a distinct approach: its streamlined and reduced design language is inspired by delicate slim design, which is in line with modern bathroom trend.

Single lever basin mixer
482600565
With its elegantly understated
purism, ZENTA SL fits perfectly
in any urban residential setting.

ZENTA SL is characterised by its carefully balanced, harmonious synergy of rectangular and circular forms, angular clarity and soft curves. This visually conveys a sense of calm and serenity.

Concealed two-hole wall-mounted single lever mixer 482470565