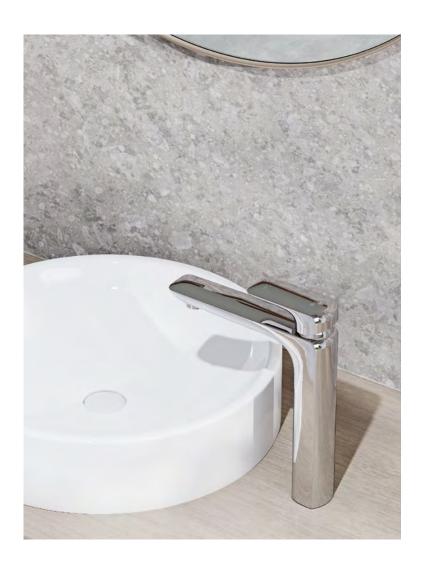

## **ZENTA SL**The new aesthetics

ZENTA SL has a distinct approach: its streamlined and reduced design language is inspired by delicate slim design, which is in line with modern bathroom trend.

Single lever basin mixer
482600565
With its elegantly understated
purism, ZENTA SL fits perfectly
in any urban residential setting.

ZENTA SL is characterised by its carefully balanced, harmonious synergy of rectangular and circular forms, angular clarity and soft curves. This visually conveys a sense of calm and serenity.

Concealed two-hole wall-mounted single lever mixer 482470565

An eye-catcher: maximum precision where edges meet surfaces ensures a premium look.

Single lever washbowl mixer 482560565

VersatilityPlus: the high-rise fitting is perfect for use with washbowls.

Single lever basin mixer
480270565
Quintessential: soft curves contrast with stringent, precise linear design.