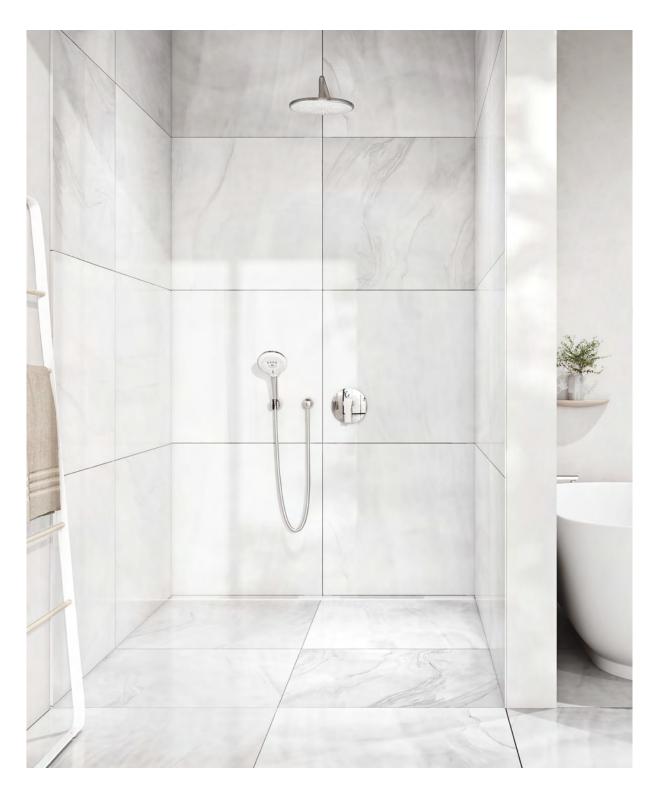

# BALANCE Perfect harmony

Inspired by the forms of nature – the perfect interaction of soft curves and spacious surfaces characterise the harmonious design of BALANCE.

↑
Single lever washbowl mixer
522980575
Quality workmanship: perfectly
flat surfaces in glossy chrome are
evidence of the highest quality
workmanship.

†
Single lever bath and shower mixer
525900575
Slender, tall, elegant: this freestanding bathtub fitting captures
all the attention.

Single lever washbowl mixer 522980575

Concealed thermostatic mixer 527290575

Two-way diverter 528470575 Concealed valve 528150575 Head shower 6434005-00 Wall supply 6306005-00 Bath shower set 6765005-00 Marble, glass, ceramic: in a spacious residential bathroom, BALANCE skilfully and stylishly enhances the washstand, bathtub and shower with discreet touches in glossy chrome.