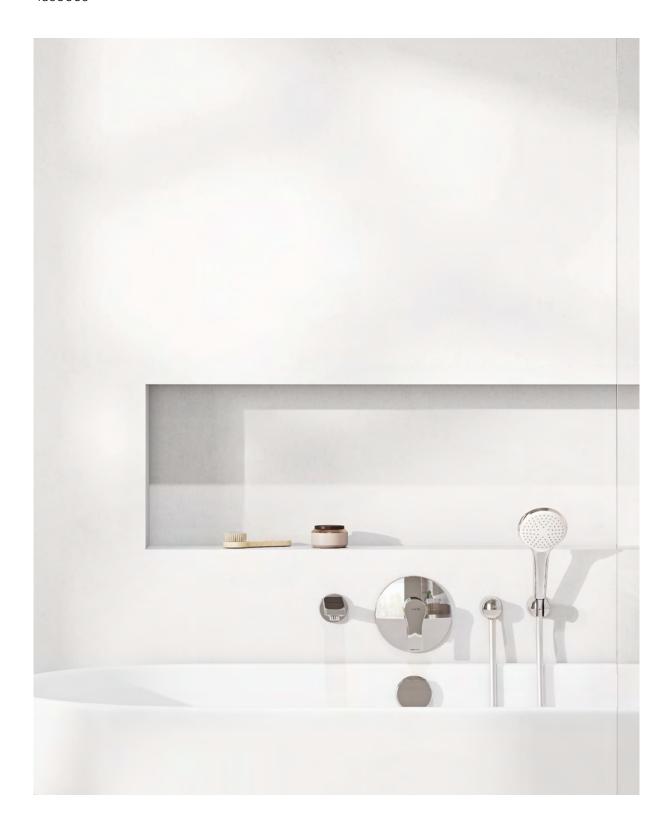

## **ZENTA SL**The new aesthetics

ZENTA SL has a distinct approach: its streamlined and reduced design language is inspired by delicate slim design, which is in line with modern bathroom trend.

Single lever basin mixer
482600565
With its elegantly understated
purism, ZENTA SL fits perfectly
in any urban residential setting.

ZENTA SL is characterised by its carefully balanced, harmonious synergy of rectangular and circular forms, angular clarity and soft curves. This visually conveys a sense of calm and serenity.

Concealed two-hole wall-mounted single lever mixer 482470565

An eye-catcher: maximum precision where edges meet surfaces ensures a premium look.

Single lever washbowl mixer 482560565

VersatilityPlus: the high-rise fitting is perfect for use with washbowls.

Single lever basin mixer
480270565
Quintessential: soft curves contrast with stringent, precise linear design.