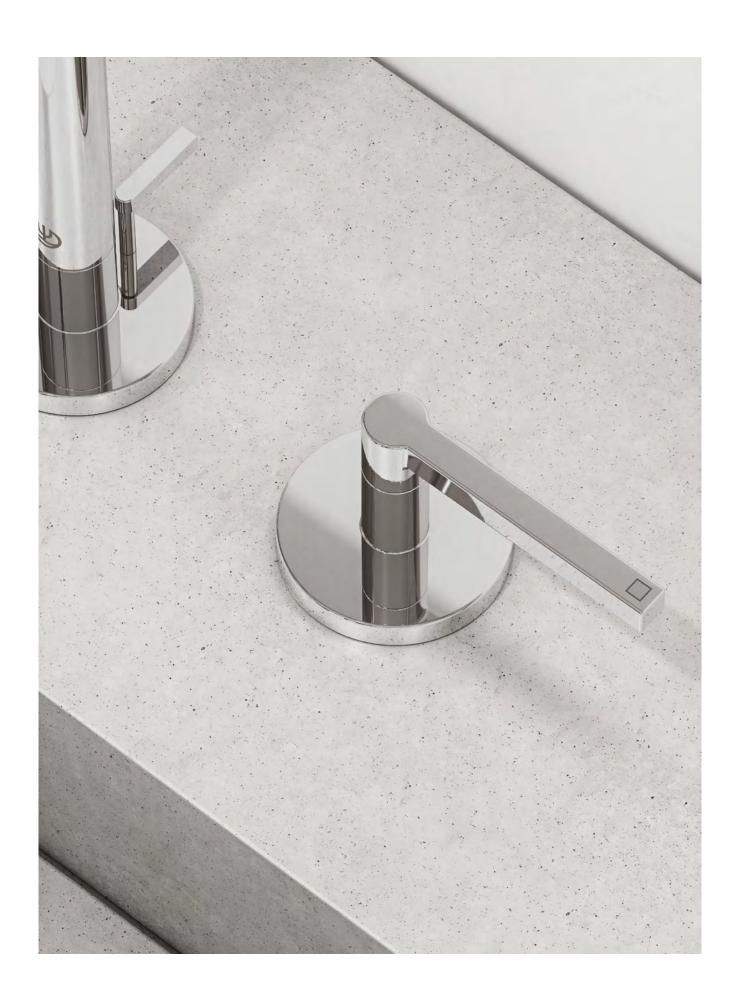

## **ZENTA SL**The new aesthetics

ZENTA SL has a distinct approach: its streamlined and reduced design language is inspired by delicate slim design, which is in line with modern bathroom trend.

Single lever basin mixer
482600565
With its elegantly understated
purism, ZENTA SL fits perfectly
in any urban residential setting.

ZENTA SL is characterised by its carefully balanced, harmonious synergy of rectangular and circular forms, angular clarity and soft curves. This visually conveys a sense of calm and serenity.

Concealed two-hole wall-mounted single lever mixer 482470565