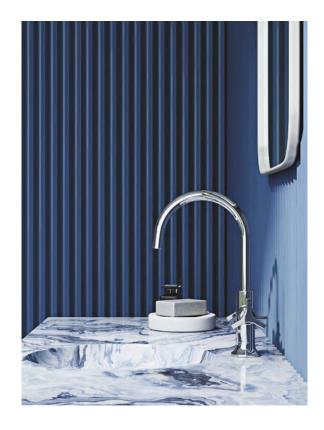

## **ZENTA SL**The new aesthetics

ZENTA SL has a distinct approach: its streamlined and reduced design language is inspired by delicate slim design, which is in line with modern bathroom trend.

Single lever basin mixer
482600565
With its elegantly understated
purism, ZENTA SL fits perfectly
in any urban residential setting.

ZENTA SL is characterised by its carefully balanced, harmonious synergy of rectangular and circular forms, angular clarity and soft curves. This visually conveys a sense of calm and serenity.

Concealed two-hole wall-mounted single lever mixer 482470565