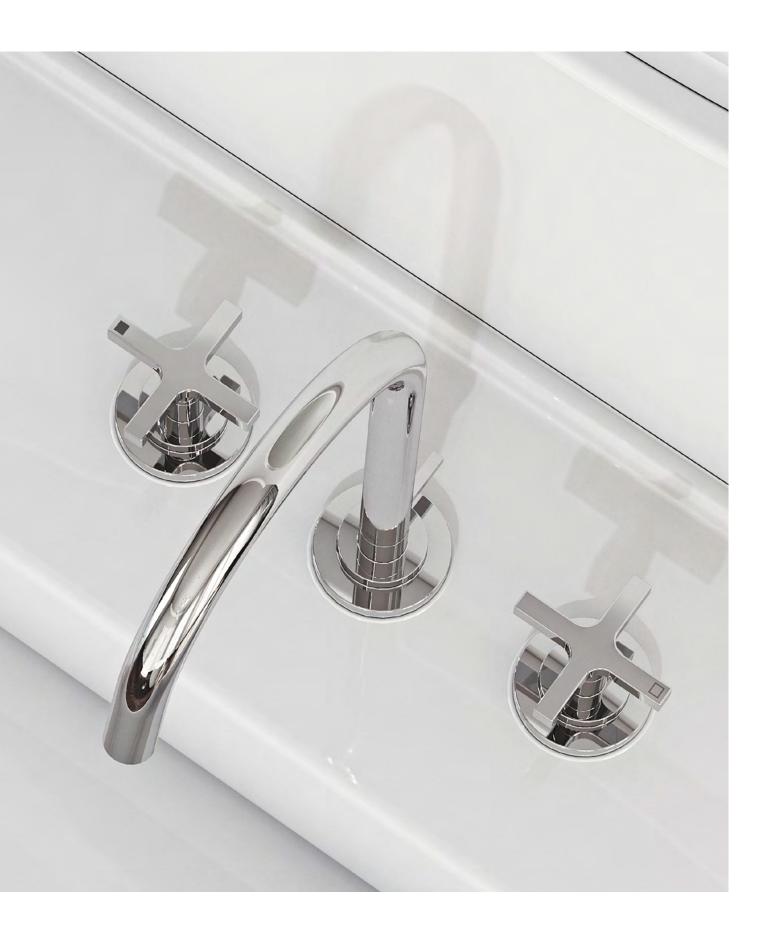

## **AMEO**A dash of luxury

With its defined forms and clear lines, AMEO embodies contemporary purism, giving the bathroom that certain something and a touch of extravagance.

↑
Single lever washbowl mixer
412980575
Reaching for the heights: with spout
heights of 210 mm or 270 mm, the
high-rise fitting adds brilliance to
any washbasin.

†
Single lever basin mixer
410260575
Up to date: the 'Eco s-pointer water flow regulator' reduces the water flow at the washstand to an economical 6 l/min.

Concealed two-hole wall-mounted single lever mixer 412440575 Single lever bidet mixer 412160575