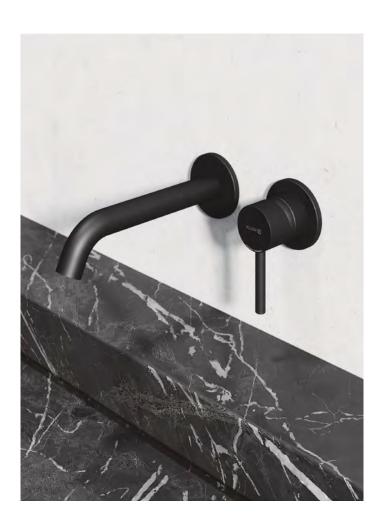

ZENTA SL is characterised by its carefully balanced, harmonious synergy of rectangular and circular forms, angular clarity and soft curves. This visually conveys a sense of calm and serenity.

Concealed two-hole wall-mounted single lever mixer 482470565