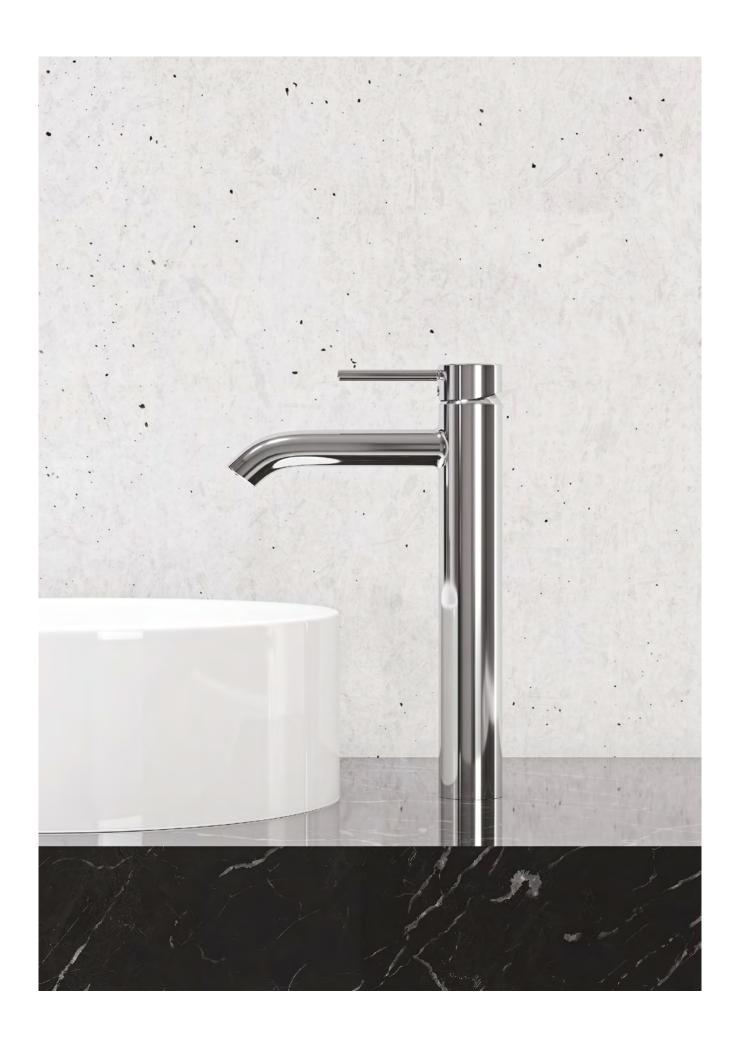

## **AMEO**A dash of luxury

With its defined forms and clear lines, AMEO embodies contemporary purism, giving the bathroom that certain something and a touch of extravagance.

↑
Single lever washbowl mixer
412980575
Reaching for the heights: with spout
heights of 210 mm or 270 mm, the
high-rise fitting adds brilliance to
any washbasin.

†
Single lever basin mixer
410260575
Up to date: the 'Eco s-pointer water flow regulator' reduces the water flow at the washstand to an economical 6 l/min.

Concealed two-hole wall-mounted single lever mixer 412440575 Single lever bidet mixer 412160575