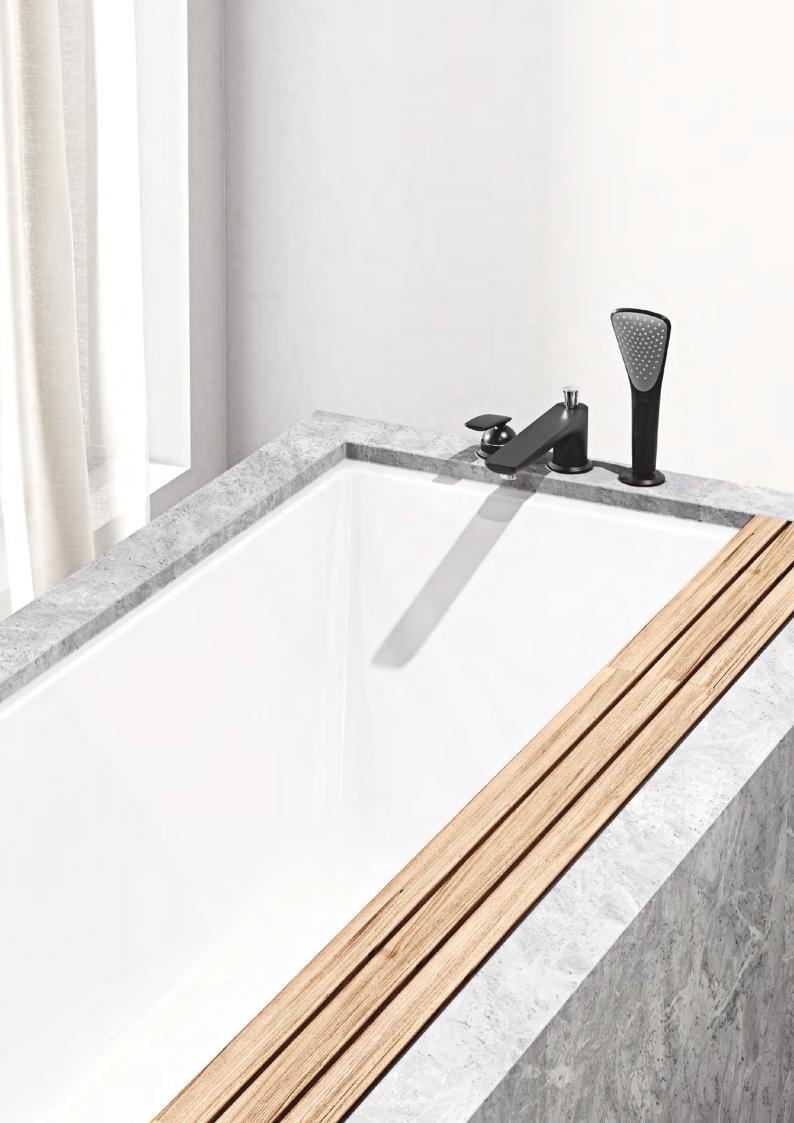

†
Single lever bath and shower mixer
525900575
Slender, tall, elegant: this freestanding bathtub fitting captures
all the attention.

Single lever washbowl mixer 522980575

Concealed thermostatic mixer 527290575

Two-way diverter 528470575 Concealed valve 528150575 Head shower 6434005-00 Wall supply 6306005-00 Bath shower set 6765005-00 Marble, glass, ceramic: in a spacious residential bathroom, BALANCE skilfully and stylishly enhances the washstand, bathtub and shower with discreet touches in glossy chrome.