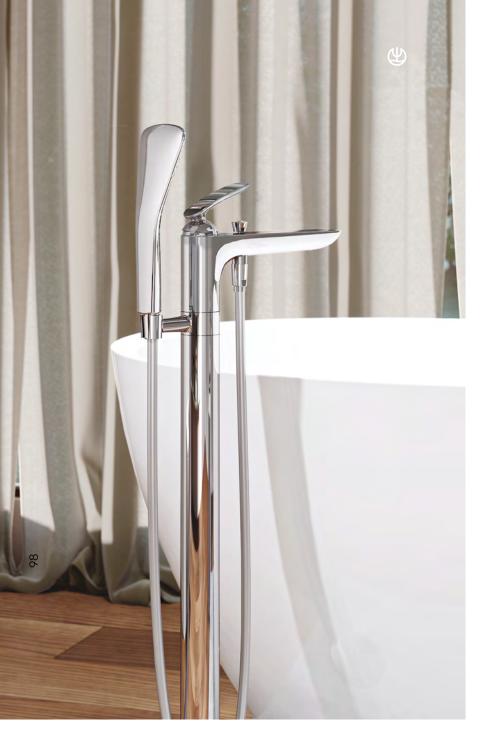

†
Single lever bath and shower mixer
525900575
Slender, tall, elegant: this freestanding bathtub fitting captures
all the attention.

Single lever washbowl mixer 522980575

Concealed thermostatic mixer 527290575

Two-way diverter 528470575 Concealed valve 528150575 Head shower 6434005-00 Wall supply 6306005-00 Bath shower set 6765005-00 Marble, glass, ceramic: in a spacious residential bathroom, BALANCE skilfully and stylishly enhances the washstand, bathtub and shower with discreet touches in glossy chrome.