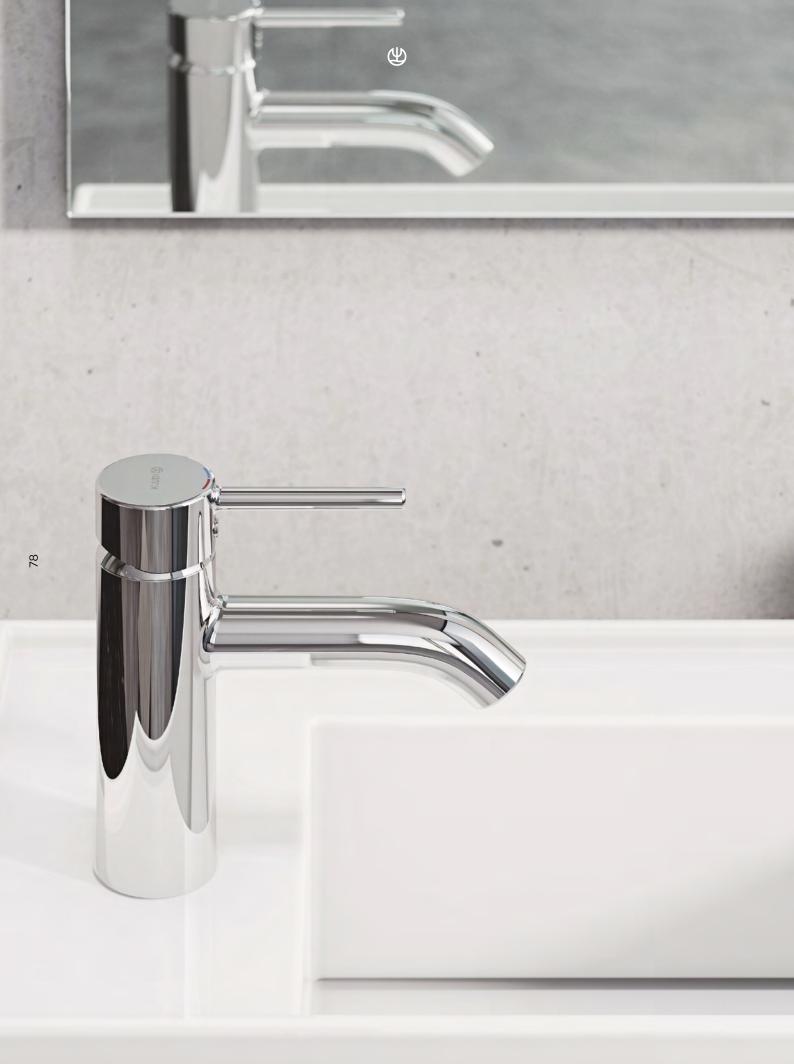

←
Single lever basin mixer
382820576
Fittings in three spout heights
provide the optimum solution
for any washbasin environment:
75, 100 to 240 mm.

Single lever basin mixer
382720576
The quintessence of all fittings:
BOZZ embodies purism in its
absolute form for the bathroom.