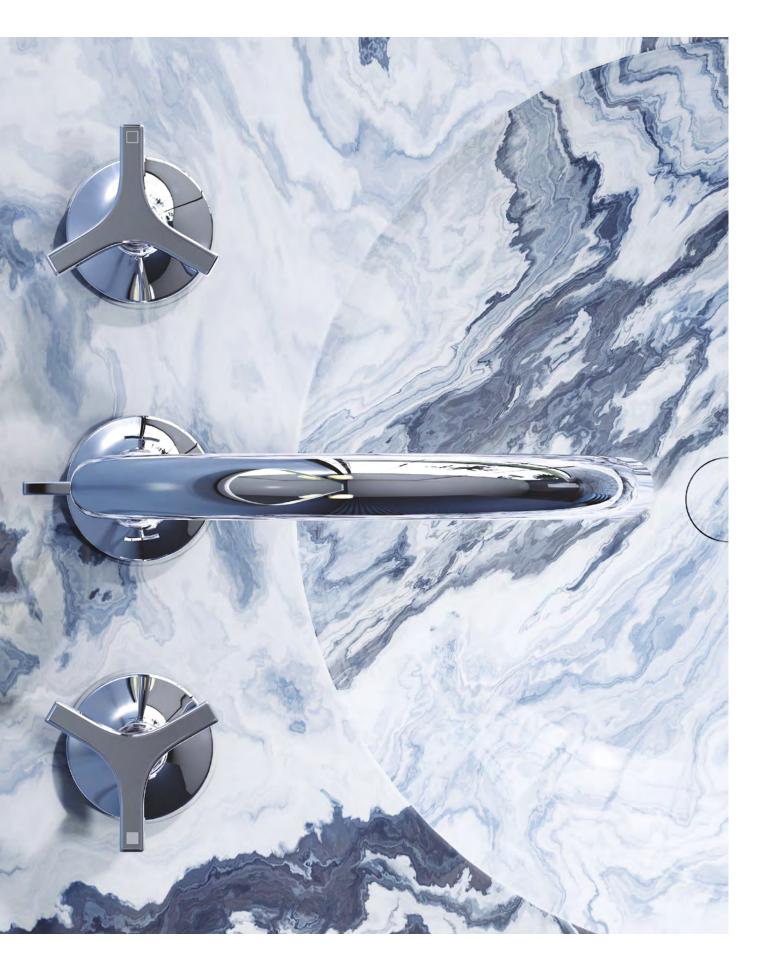

ZENTA SL is characterised by its carefully balanced, harmonious synergy of rectangular and circular forms, angular clarity and soft curves. This visually conveys a sense of calm and serenity.

Concealed two-hole wall-mounted single lever mixer 482470565

An eye-catcher: maximum precision where edges meet surfaces ensures a premium look.

Single lever washbowl mixer 482560565

VersatilityPlus: the high-rise fitting is perfect for use with washbowls.

Single lever basin mixer
480270565
Quintessential: soft curves contrast with stringent, precise linear design.