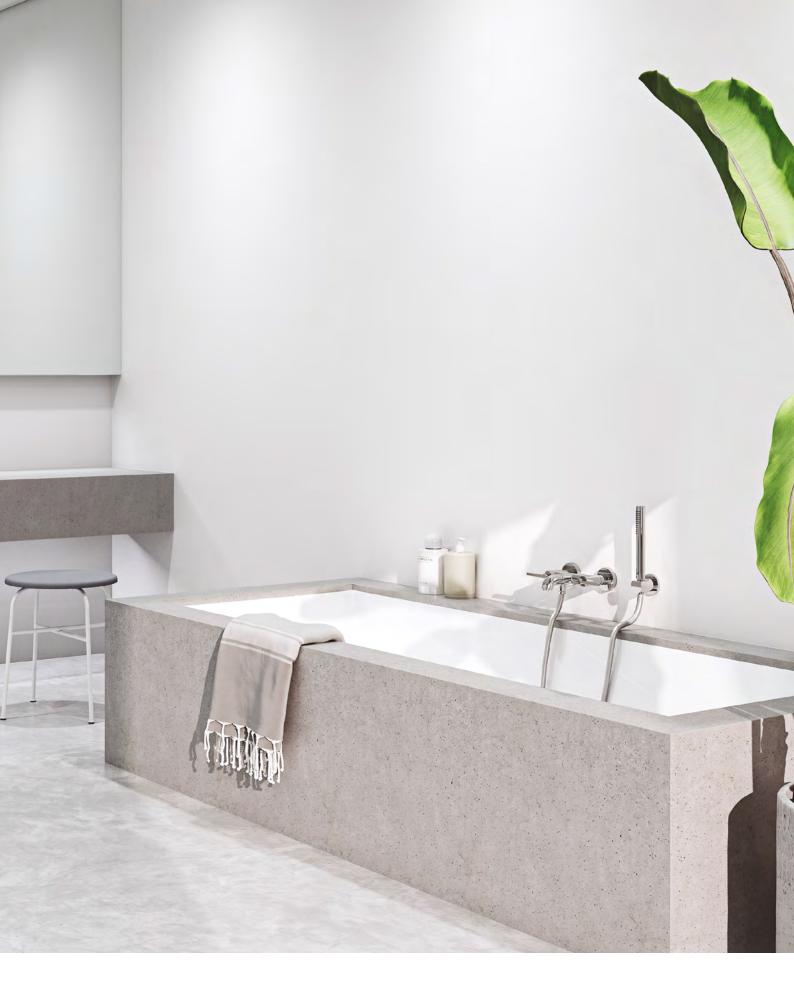

Concealed single lever bath and shower mixer 386500576 Bath filler 3850505 Bath shower set 2085005-15

Wall supply 6306105-00

Less is more: the wall trims of the bath and shower mixers are extremely flat.

Concealed single lever bath and shower mixer 386500576
Bath shower set 2085005-15
Shower arm 6651405-00
Head shower 6432505-00

Wall supply 6306005-00

Modern minimalism: BOZZ attracts attention to the washstand, bathtub and shower with its precise lines and clear geometrics.