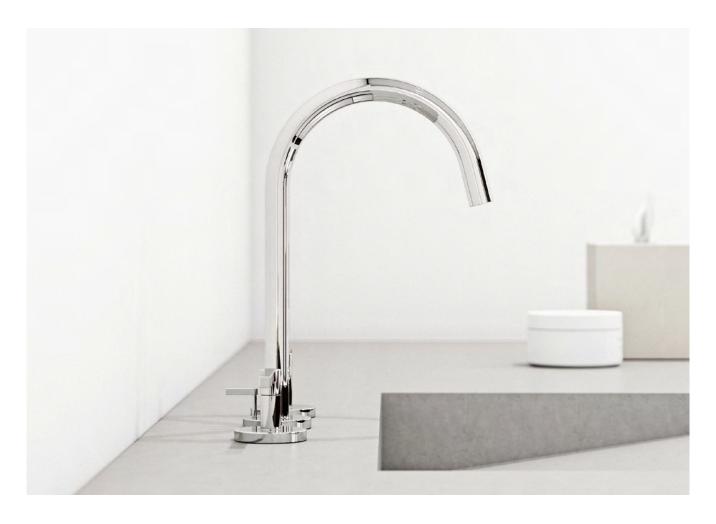

## **ZENTA SL**The new aesthetics

ZENTA SL has a distinct approach: its streamlined and reduced design language is inspired by delicate slim design, which is in line with modern bathroom trend.

Single lever basin mixer
482600565
With its elegantly understated
purism, ZENTA SL fits perfectly
in any urban residential setting.

ZENTA SL is characterised by its carefully balanced, harmonious synergy of rectangular and circular forms, angular clarity and soft curves. This visually conveys a sense of calm and serenity.

Concealed two-hole wall-mounted single lever mixer 482470565