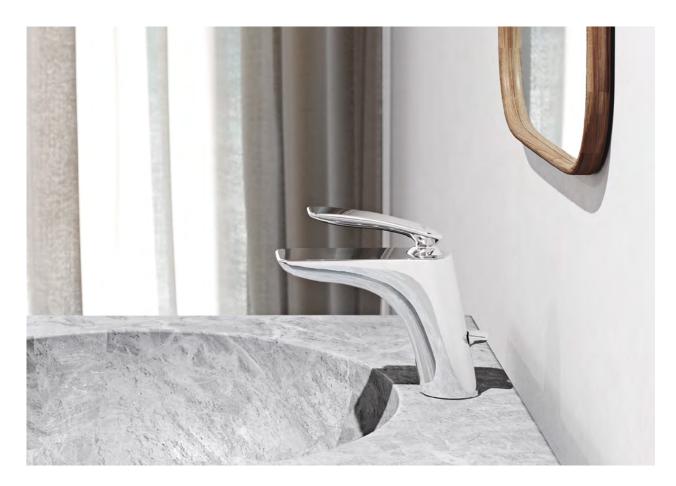

†
Single lever basin mixer
410260575
Up to date: the 'Eco s-pointer water flow regulator' reduces the water flow at the washstand to an economical 6 l/min.

Concealed two-hole wall-mounted single lever mixer 412440575 Single lever bidet mixer 412160575

Personal style: unusual materials, selected colours and the choice of a very special fitting give a bathroom that unique touch.

Single lever basin mixer 4102400575 Makes quite an impression

Makes quite an impression: its sculptural appearance gives this fitting a commanding presence.