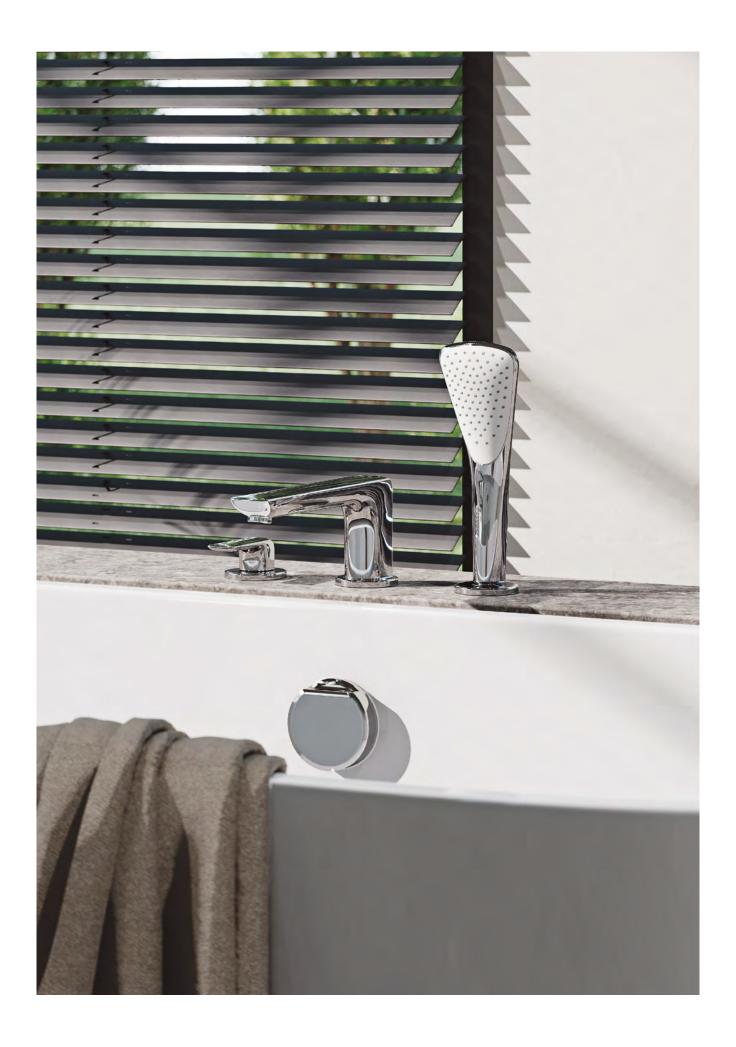

Three-hole basin mixer 483930565 Consistently geometric: the clear form gives the fittings their timeless elegance.

Concealed single lever bath and shower mixer 486500565 Bath shower set

6795005-00

Shower arm 6651405-00 Wall supply 6306005-00 Head shower 6751105-00 Thinness: the streamlined design and purist elegance of ZENTA SL are absolutely captivating.  $\downarrow$ 

Concealed single lever bath and shower mixer 486500565 Bath filler 4860005 Bath shower set 6785005-00 Wall supply 6306105-00 It's all in there: With ZENTA SL a wide range of design solutions can be implemented in the modern bathroom.