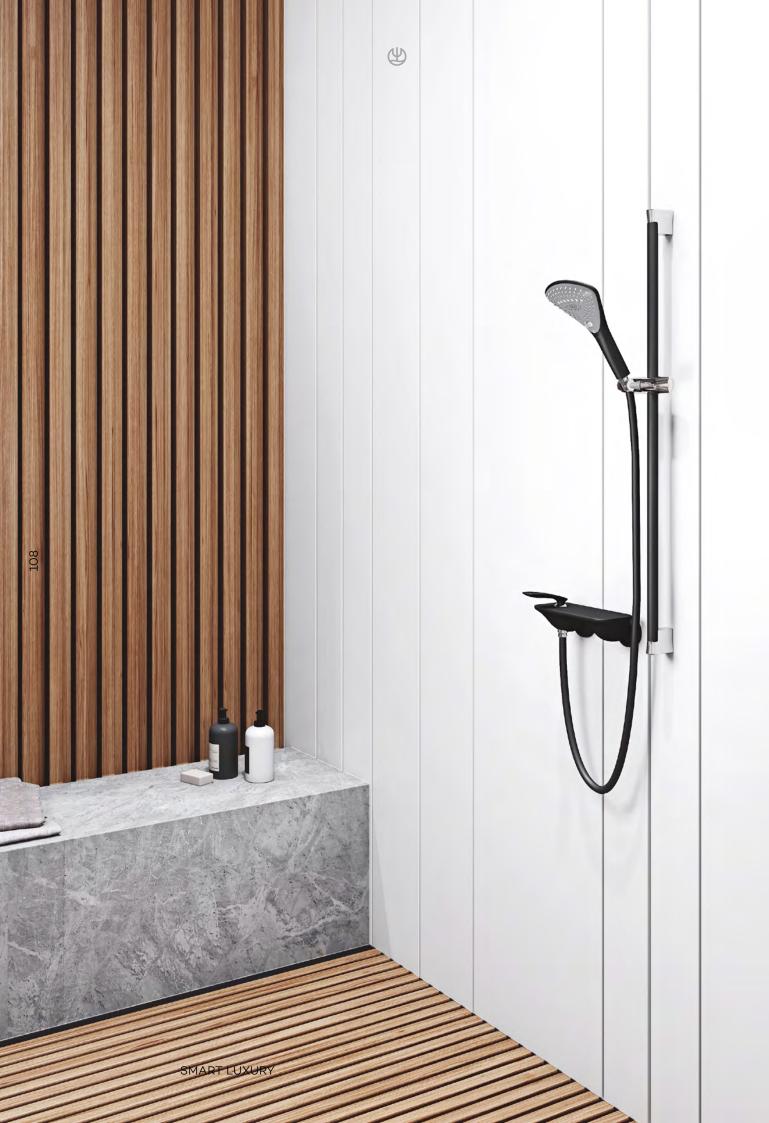

**←** 

Single lever shower mixer 527108775 Shower set 6774087-00

Fashionable and practical: the wall-mounted single-lever shower mixer in elegant matt black doubles as a shelf.

↑

Concealed thermostatic mixer Bath shower set 527298775 6765087-00
Two-way diverter Head shower 528478775 6434087-00
Concealed valve Wall supply 528158775 6306039-00

Walk-in showers are very trendy – ideal for hand-held and overhead shower combinations.

When KLUDI designs bathroom and kitchen concepts, the aspect of utility is always a primary consideration – with the aim of making life a bit easier and more pleasant for everyone.