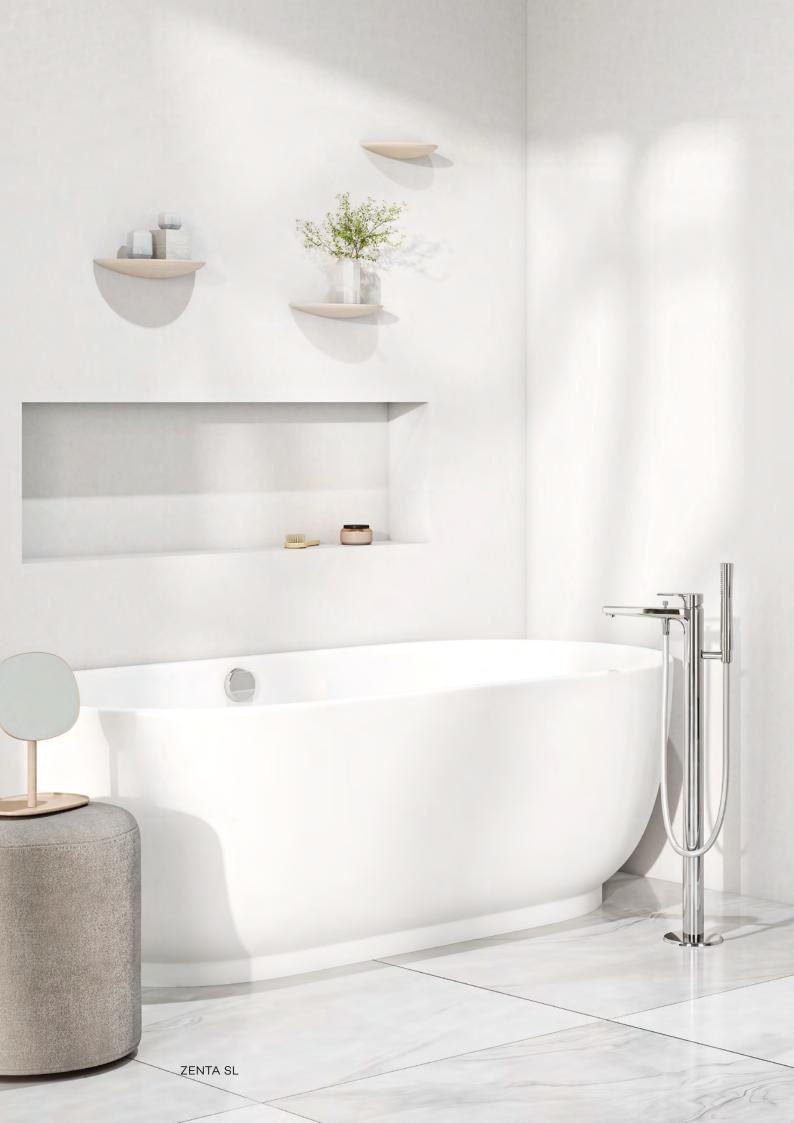

## **ZENTA SL**The new aesthetics

ZENTA SL has a distinct approach: its streamlined and reduced design language is inspired by delicate slim design, which is in line with modern bathroom trend.

Single lever basin mixer
482600565
With its elegantly understated
purism, ZENTA SL fits perfectly
in any urban residential setting.

ZENTA SL is characterised by its carefully balanced, harmonious synergy of rectangular and circular forms, angular clarity and soft curves. This visually conveys a sense of calm and serenity.

Concealed two-hole wall-mounted single lever mixer 482470565

An eye-catcher: maximum precision where edges meet surfaces ensures a premium look.

Single lever washbowl mixer 482560565

VersatilityPlus: the high-rise fitting is perfect for use with washbowls.

Single lever basin mixer
480270565
Quintessential: soft curves contrast with stringent, precise linear design.