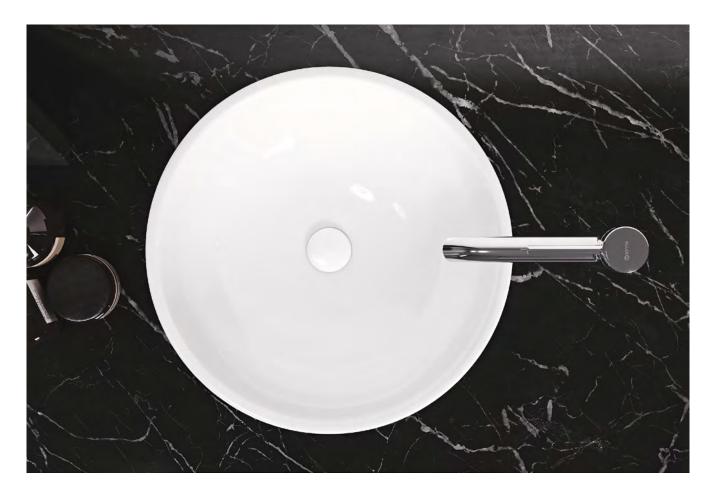

## **AMEO**A dash of luxury

With its defined forms and clear lines, AMEO embodies contemporary purism, giving the bathroom that certain something and a touch of extravagance.

↑
Single lever washbowl mixer
412980575
Reaching for the heights: with spout
heights of 210 mm or 270 mm, the
high-rise fitting adds brilliance to
any washbasin.

†
Single lever basin mixer
410260575
Up to date: the 'Eco s-pointer water flow regulator' reduces the water flow at the washstand to an economical 6 l/min.

Concealed two-hole wall-mounted single lever mixer 412440575 Single lever bidet mixer 412160575