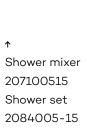

Traditional lines: the bath and shower fitting follows the bath's design cues.

Shower mixer 207100520 Shower set 2084005-25

A fitting counterpart for the shower: shower fitting with traditional cross handles.