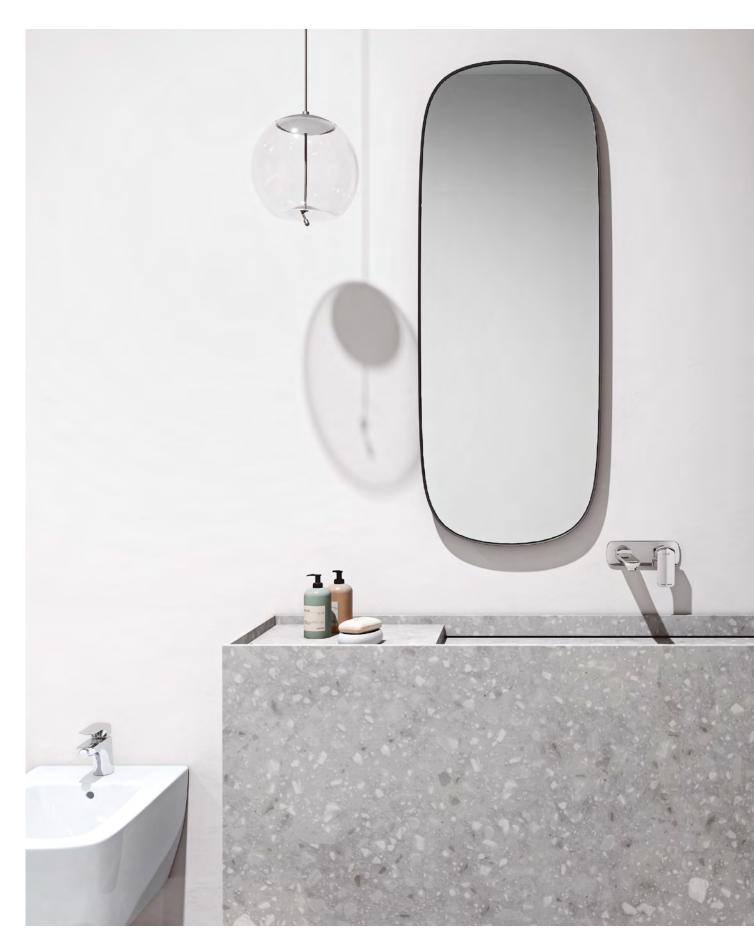

## **ZENTA SL**The new aesthetics

ZENTA SL has a distinct approach: its streamlined and reduced design language is inspired by delicate slim design, which is in line with modern bathroom trend.

Single lever basin mixer
482600565
With its elegantly understated
purism, ZENTA SL fits perfectly
in any urban residential setting.

ZENTA SL is characterised by its carefully balanced, harmonious synergy of rectangular and circular forms, angular clarity and soft curves. This visually conveys a sense of calm and serenity.

Concealed two-hole wall-mounted single lever mixer 482470565