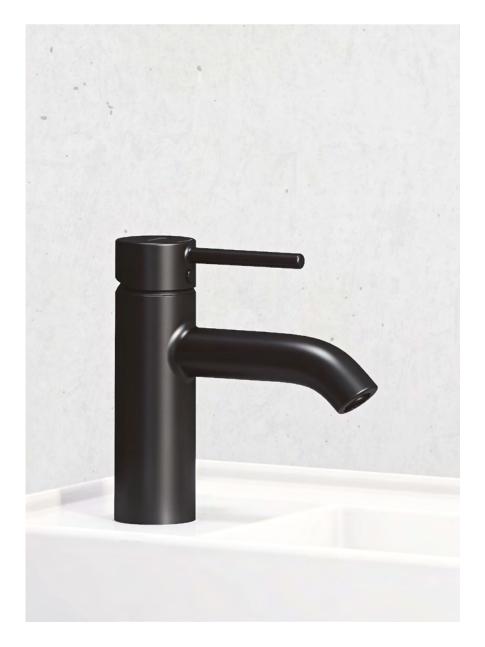

†
Single lever basin mixer
410260575
Up to date: the 'Eco s-pointer water flow regulator' reduces the water flow at the washstand to an economical 6 l/min.

Concealed two-hole wall-mounted single lever mixer 412440575 Single lever bidet mixer 412160575