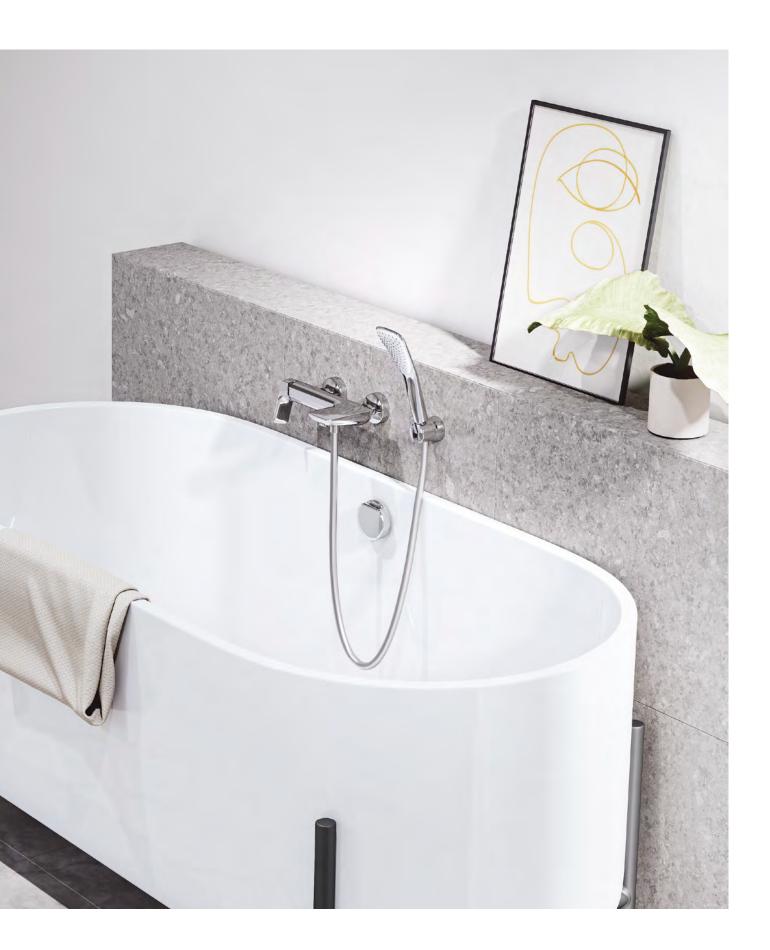

Three-hole basin mixer 483930565 Consistently geometric: the clear form gives the fittings their timeless elegance.

Concealed single lever bath and shower mixer 486500565 Bath shower set

6795005-00

Shower arm 6651405-00 Wall supply 6306005-00 Head shower 6751105-00 Thinness: the streamlined design and purist elegance of ZENTA SL are absolutely captivating.  $\downarrow$ 

Concealed single lever bath and shower mixer 486500565 Bath filler 4860005 Bath shower set 6785005-00 Wall supply 6306105-00 It's all in there: With ZENTA SL a wide range of design solutions can be implemented in the modern bathroom.

Single lever shower mixer 416750575
Shower set 6774005-00

The wall-mounted shower mixer with side controls ensures maximum ease of use.

Concealed thermostatic shower mixer 418350575
Bath shower set 6765005-00
Wall supply 6306005-00

The thermostatic fitting accurately maintains the selected water temperature, even when the pressure fluctuates.

Single lever bath and shower mixer 416710575
Bath shower set 6765005-00
Wood, stone, metal, fabric – contemporary bathrooms call for a homey design.