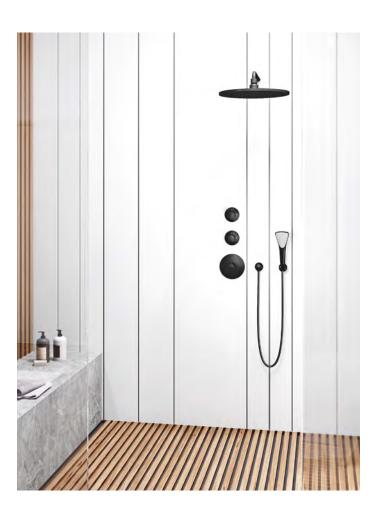

**←** 

Single lever shower mixer 527108775 Shower set 6774087-00

Fashionable and practical: the wall-mounted single-lever shower mixer in elegant matt black doubles as a shelf.

↑

Concealed thermostatic mixer Bath shower set 527298775 6765087-00
Two-way diverter Head shower 528478775 6434087-00
Concealed valve Wall supply 528158775 6306039-00

Walk-in showers are very trendy – ideal for hand-held and overhead shower combinations.

When KLUDI designs bathroom and kitchen concepts, the aspect of utility is always a primary consideration – with the aim of making life a bit easier and more pleasant for everyone.