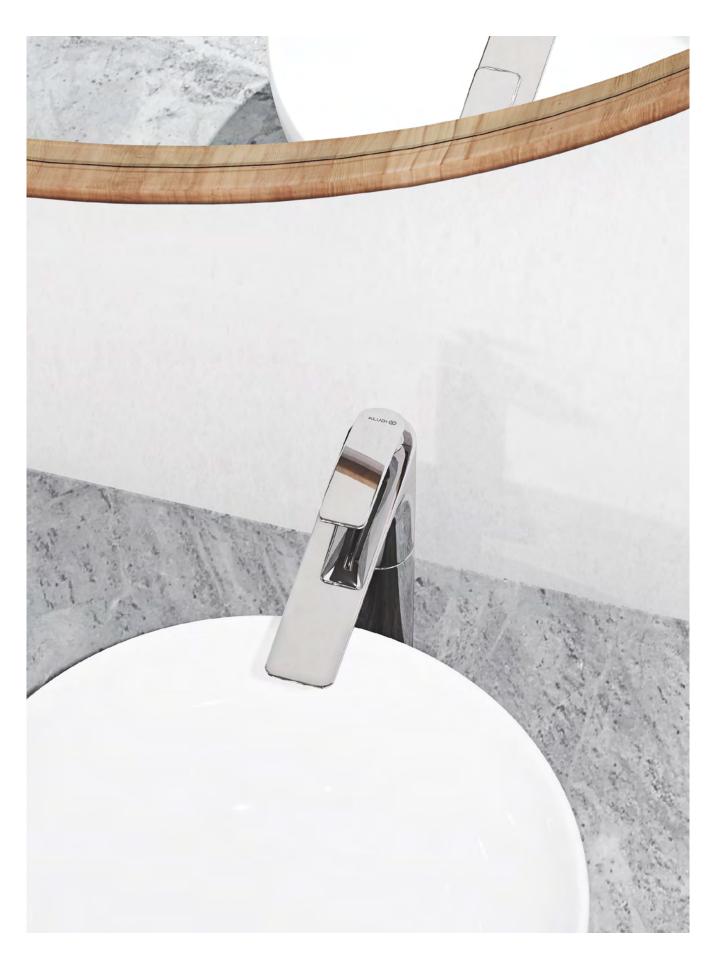

## **ZENTA SL**The new aesthetics

ZENTA SL has a distinct approach: its streamlined and reduced design language is inspired by delicate slim design, which is in line with modern bathroom trend.

Single lever basin mixer
482600565
With its elegantly understated
purism, ZENTA SL fits perfectly
in any urban residential setting.

ZENTA SL is characterised by its carefully balanced, harmonious synergy of rectangular and circular forms, angular clarity and soft curves. This visually conveys a sense of calm and serenity.

Concealed two-hole wall-mounted single lever mixer 482470565