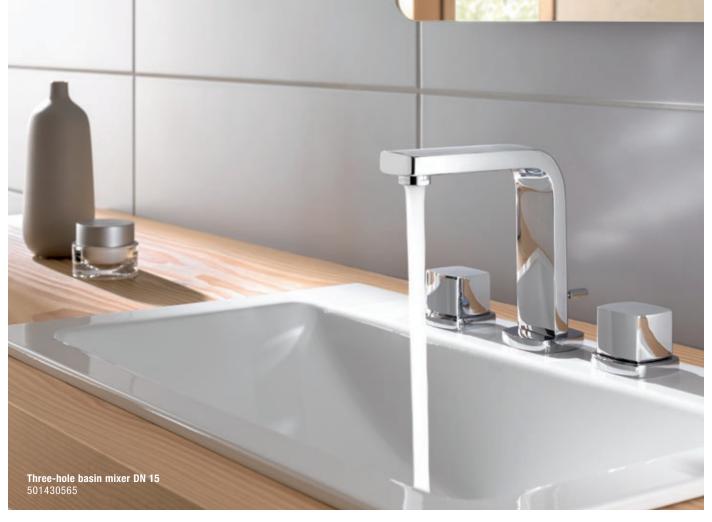

What do you prefer? Cubic and exclusive or classic and elegant? The two available operating concepts suit all needs. With the broad lever of the mono mixer that's a pleasure to grasp, using water from the washbasin becomes an intuitive pleasure. For those who prefer something a little more exclusive, there's the three-hole basin mixer. The substantial L spout with its solid, cubic handles is an eye-catcher for more spacious wash areas.

#### **BASIN**

Three-hole basin mixer DN 15 501430565

single lever basin mixer DN 15 500230565

single lever basin mixer DN 15 without pop-up waste 500260565

single lever basin mixer DN 15 501290565

**BIDET** 