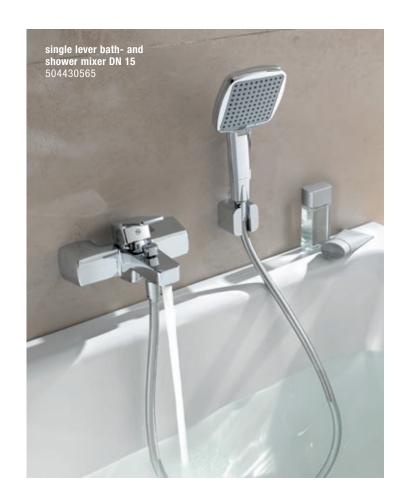

# The highlight for the side of the bath

The right mixer for the personal luxury of an extended soak in the bath:

KLUDI Q-BEO embodies pleasure and joie de vivre. Here, too, the cubic handles of the four-hole bath filler and shower mixer on the side of the bath provide an attractive touch and underscore the function of the bath as an exclusive spa in your own four walls – a design element that is followed right through to the elegant, square hand spray.

The showerhead can be poised at an angle of up to 30 degrees and adjusted for an extra measure of personal comfort. The diverter pull knob for the shower function appears almost to hover above the flat, filigree spout of this elegant bath filler – consistency down to the last detail.

#### **BATH**

single lever bath- and shower mixer DN 15 504430565

single lever bath- and shower mixer DN 15 four-hole, for tile rim installation projection 220 mm 504240565

bath filler DN 20 projection 220 mm 5050405