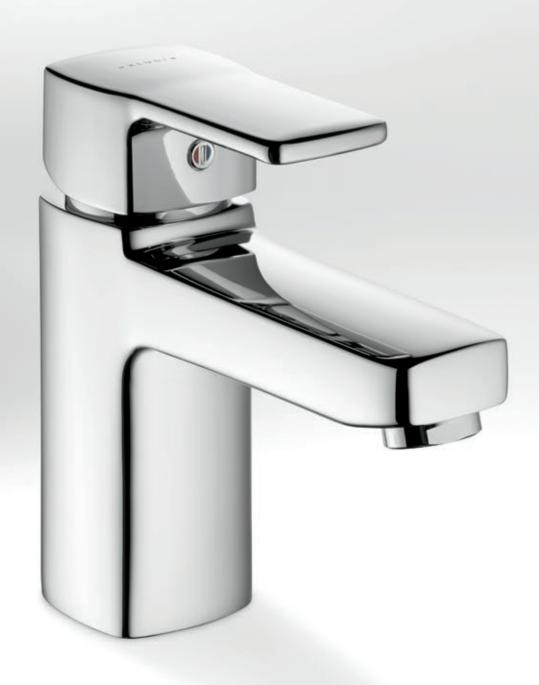

# One aesthetic – two design interpretations

KLUDI Q-BEO celebrates the versatility of the cubic form. Thanks to its tensioned surfaces, this exquisitely sleek and minimalist fitting looks smooth and appealing – a surface that just begs to be touched.

What do you prefer? Cubic and exclusive or classic and elegant? The two available operating concepts suit all needs. With the broad lever of the mono mixer that's a pleasure to grasp, using water from the washbasin becomes an intuitive pleasure. For those who prefer something a little more exclusive, there's the three-hole basin mixer. The substantial L spout with its solid, cubic handles is an eye-catcher for more spacious wash areas.