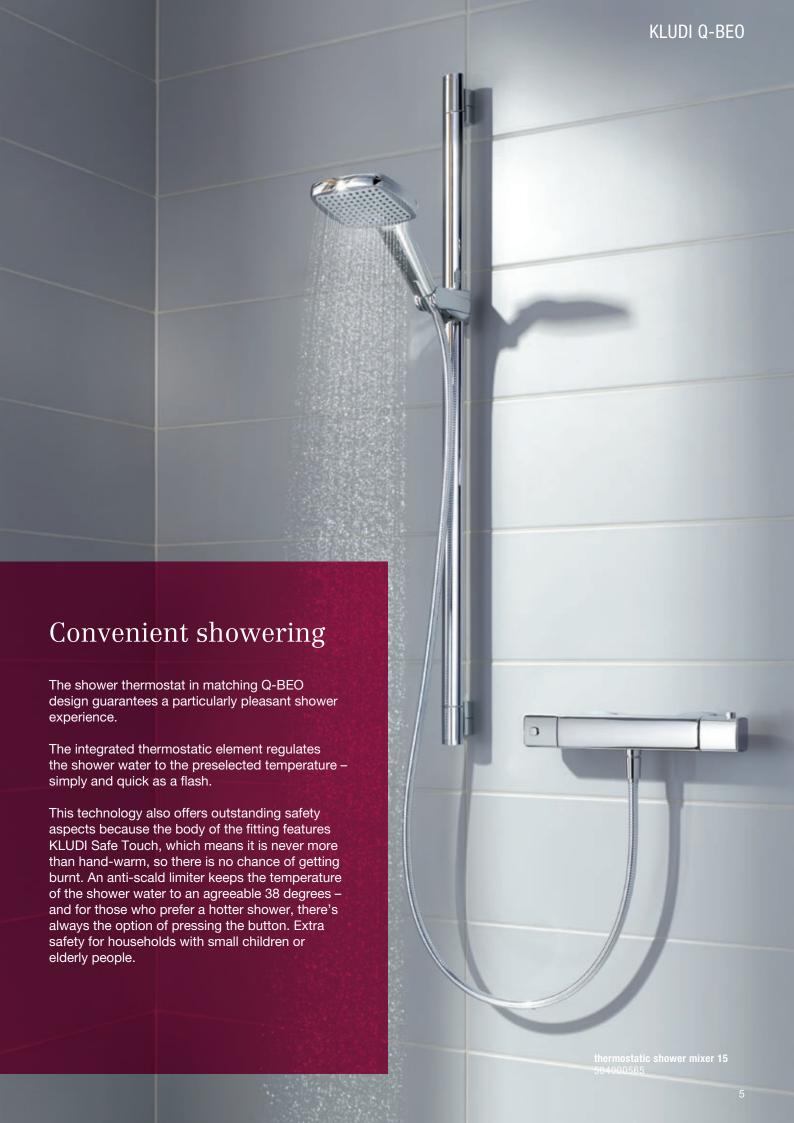

# A gleaming start to the day – showering with style

Compared with a relaxing soak in the bath, taking a shower is a daily affair – one reason for KLUDI to lend the shower area an extra touch of glamour.

The KLUDI Q-BEO line offers an array of exquisite mixer models, providing precisely the right solution for every functional need – from the intelligent concealed version to the uncomplicated wall-mounted version, complete with matching fitting elements, such as wall rail and shower head – all in polished, distinctive Q-BEO design.