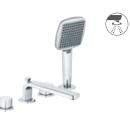

# The highlight for the side of the bath

The right mixer for the personal luxury of an extended soak in the bath:

KLUDI Q-BEO embodies pleasure and joie de vivre. Here, too, the cubic handles of the four-hole bath filler and shower mixer on the side of the bath provide an attractive touch and underscore the function of the bath as an exclusive spa in your own four walls – a design element that is followed right through to the elegant, square hand spray.

The showerhead can be poised at an angle of up to 30 degrees and adjusted for an extra measure of personal comfort. The diverter pull knob for the shower function appears almost to hover above the flat, filigree spout of this elegant bath filler – consistency down to the last detail.