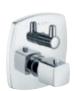

# The highlight for the side of the bath

The right mixer for the personal luxury of an extended soak in the bath:

KLUDI Q-BEO embodies pleasure and joie de vivre. Here, too, the cubic handles of the four-hole bath filler and shower mixer on the side of the bath provide an attractive touch and underscore the function of the bath as an exclusive spa in your own four walls – a design element that is followed right through to the elegant, square hand spray.

The showerhead can be poised at an angle of up to 30 degrees and adjusted for an extra measure of personal comfort. The diverter pull knob for the shower function appears almost to hover above the flat, filigree spout of this elegant bath filler – consistency down to the last detail.