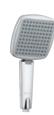

The showerhead can be poised at an angle of up to 30 degrees and adjusted for an extra measure of personal comfort. The diverter pull knob for the shower function appears almost to hover above the flat, filigree spout of this elegant bath filler – consistency down to the last detail.

The KLUDI Q-BEO line offers an array of exquisite mixer models, providing precisely the right solution for every functional need – from the intelligent concealed version to the uncomplicated wall-mounted version, complete with matching fitting elements, such as wall rail and shower head – all in polished, distinctive Q-BEO design.