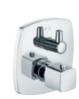

The design is well thought through and reduced to the finest detail – edges and projections are avoided wherever possible in the interests of a clear overall aesthetic. For example, in KLUDI Q-BEO surface-mounted fittings, the escutcheons are not visible as would normally be the case: thermostat, shower mono mixer and combined bath filler and shower mono mixer can be installed flush with the wall.

# One aesthetic – two design interpretations

KLUDI Q-BEO celebrates the versatility of the cubic form. Thanks to its tensioned surfaces, this exquisitely sleek and minimalist fitting looks smooth and appealing – a surface that just begs to be touched.

What do you prefer? Cubic and exclusive or classic and elegant? The two available operating concepts suit all needs. With the broad lever of the mono mixer that's a pleasure to grasp, using water from the washbasin becomes an intuitive pleasure. For those who prefer something a little more exclusive, there's the three-hole basin mixer. The substantial L spout with its solid, cubic handles is an eye-catcher for more spacious wash areas.