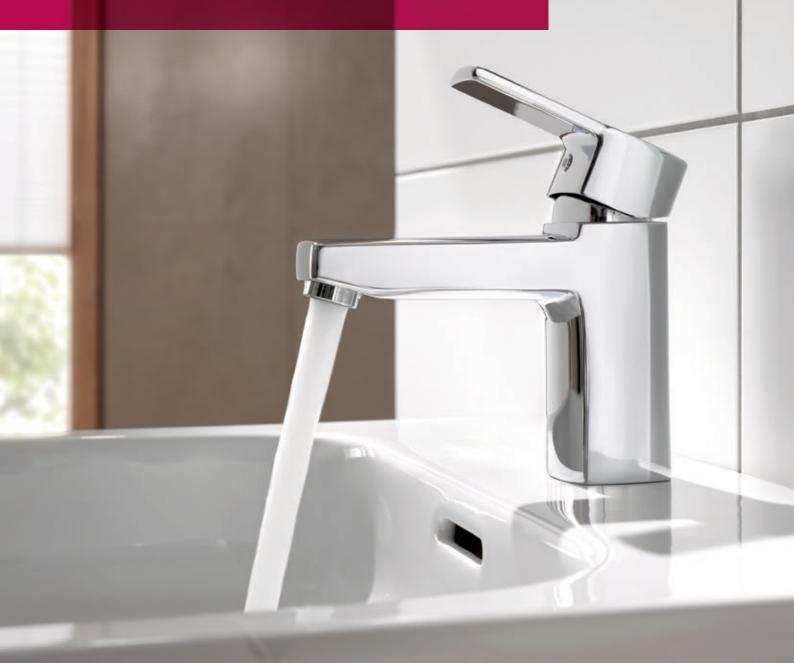

# The epitome of elegance

Precise contours, timeless elegance. KLUDI Q-BEO is the gem on the side of the washbasin or the bath. The clear lines and tensioned surfaces of these mixer collections take their cue from the contour of an elegant perfume bottle – a promise of exclusiveness and elegance that KLUDI Q-BEO, too, can emanate.

The design is well thought through and reduced to the finest detail – edges and projections are avoided wherever possible in the interests of a clear overall aesthetic. For example, in KLUDI Q-BEO surface-mounted fittings, the escutcheons are not visible as would normally be the case: thermostat, shower mono mixer and combined bath filler and shower mono mixer can be installed flush with the wall.