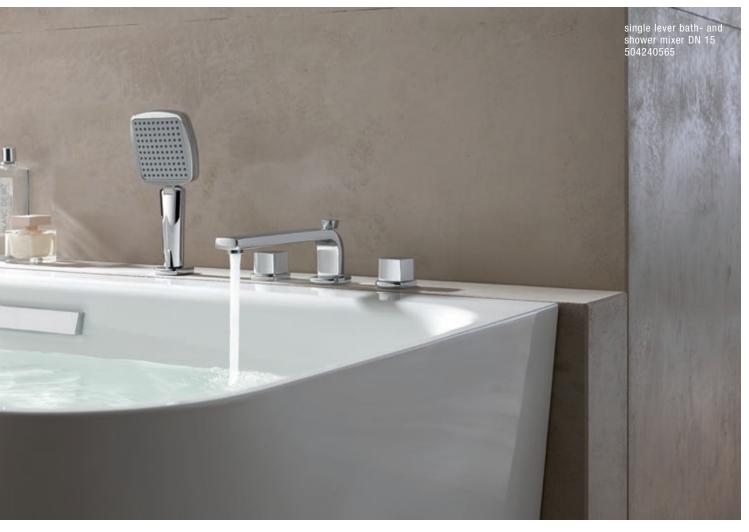

# The highlight for the side of the bath

The right mixer for the personal luxury of an extended soak in the bath:

KLUDI Q-BEO embodies pleasure and joie de vivre. Here, too, the cubic handles of the four-hole bath filler and shower mixer on the side of the bath provide an attractive touch and underscore the function of the bath as an exclusive spa in your own four walls – a design element that is followed right through to the elegant, square hand spray.

The showerhead can be poised at an angle of up to 30 degrees and adjusted for an extra measure of personal comfort. The diverter pull knob for the shower function appears almost to hover above the flat, filigree spout of this elegant bath filler – consistency down to the last detail.

#### **BATH**

single lever bath- and shower mixer DN 15 504430565

single lever bath- and shower mixer DN 15 four-hole, for tile rim installation projection 220 mm 504240565

bath filler DN 20 projection 220 mm 5050405