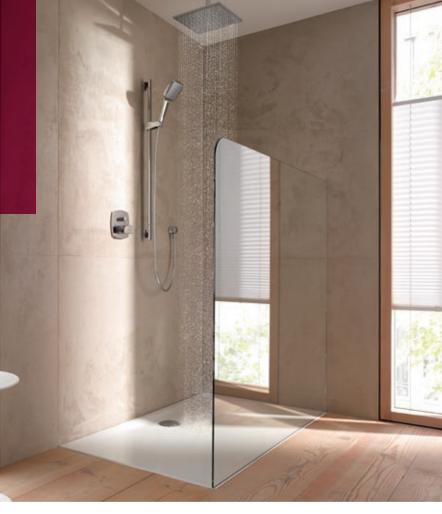

# A gleaming start to the day – showering with style

Compared with a relaxing soak in the bath, taking a shower is a daily affair – one reason for KLUDI to lend the shower area an extra touch of glamour.

The KLUDI Q-BEO line offers an array of exquisite mixer models, providing precisely the right solution for every functional need – from the intelligent concealed version to the uncomplicated wall-mounted version, complete with matching fitting elements, such as wall rail and shower head – all in polished, distinctive Q-BEO design.