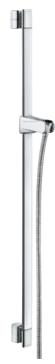

#### **KLUDI FLEXX BOXX\***

single lever shower mixer DN 15 88011 ⊞

concealed valve, trim set 508150565 ■

wall supply DN 15 6554005-00 **□** 

shower hook 6555105-00 **፫** 

wall rail
L = 900 mm:
with floating slider and Sirenaflex
hose 1,600 mm
5012005-00 

The KLUDI Q-BEO line offers an array of exquisite mixer models, providing precisely the right solution for every functional need – from the intelligent concealed version to the uncomplicated wall-mounted version, complete with matching fitting elements, such as wall rail and shower head – all in polished, distinctive Q-BEO design.