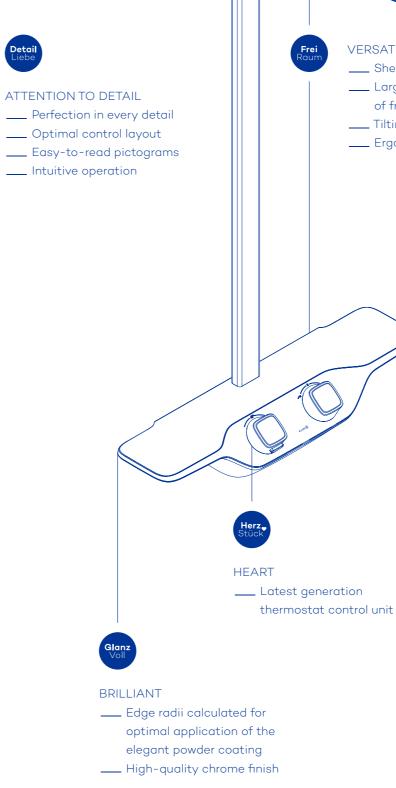

## Our quality standard – **KLUDI** added value

Every KLUDI product embodies five values: workmanship, versatility plus, attention to detail, brilliance and heart. They make every product a miniature masterpiece. Functionality is the priority at all times – and we always start with the customer's perspective. The results are fittings that redefine quality standards for both users and installers.

### VERSATILITY PLUS

- \_\_\_\_ Shelf surface offers lots of space
- \_\_\_\_ Large head shower gives a feeling
- of freedom when showering
- \_\_\_\_ Tilting wall bracket
- \_\_\_\_ Ergonomic handheld shower

#### WORKMANSHIP

- \_\_\_\_ Use of premium materials
- \_\_\_\_ Die-cast aluminium shelf
- \_\_\_\_ Elegant powder coating
- \_\_\_\_ Brass control unit
- \_\_\_\_ Metal thermostat controls
- \_\_\_\_ Made in Germany