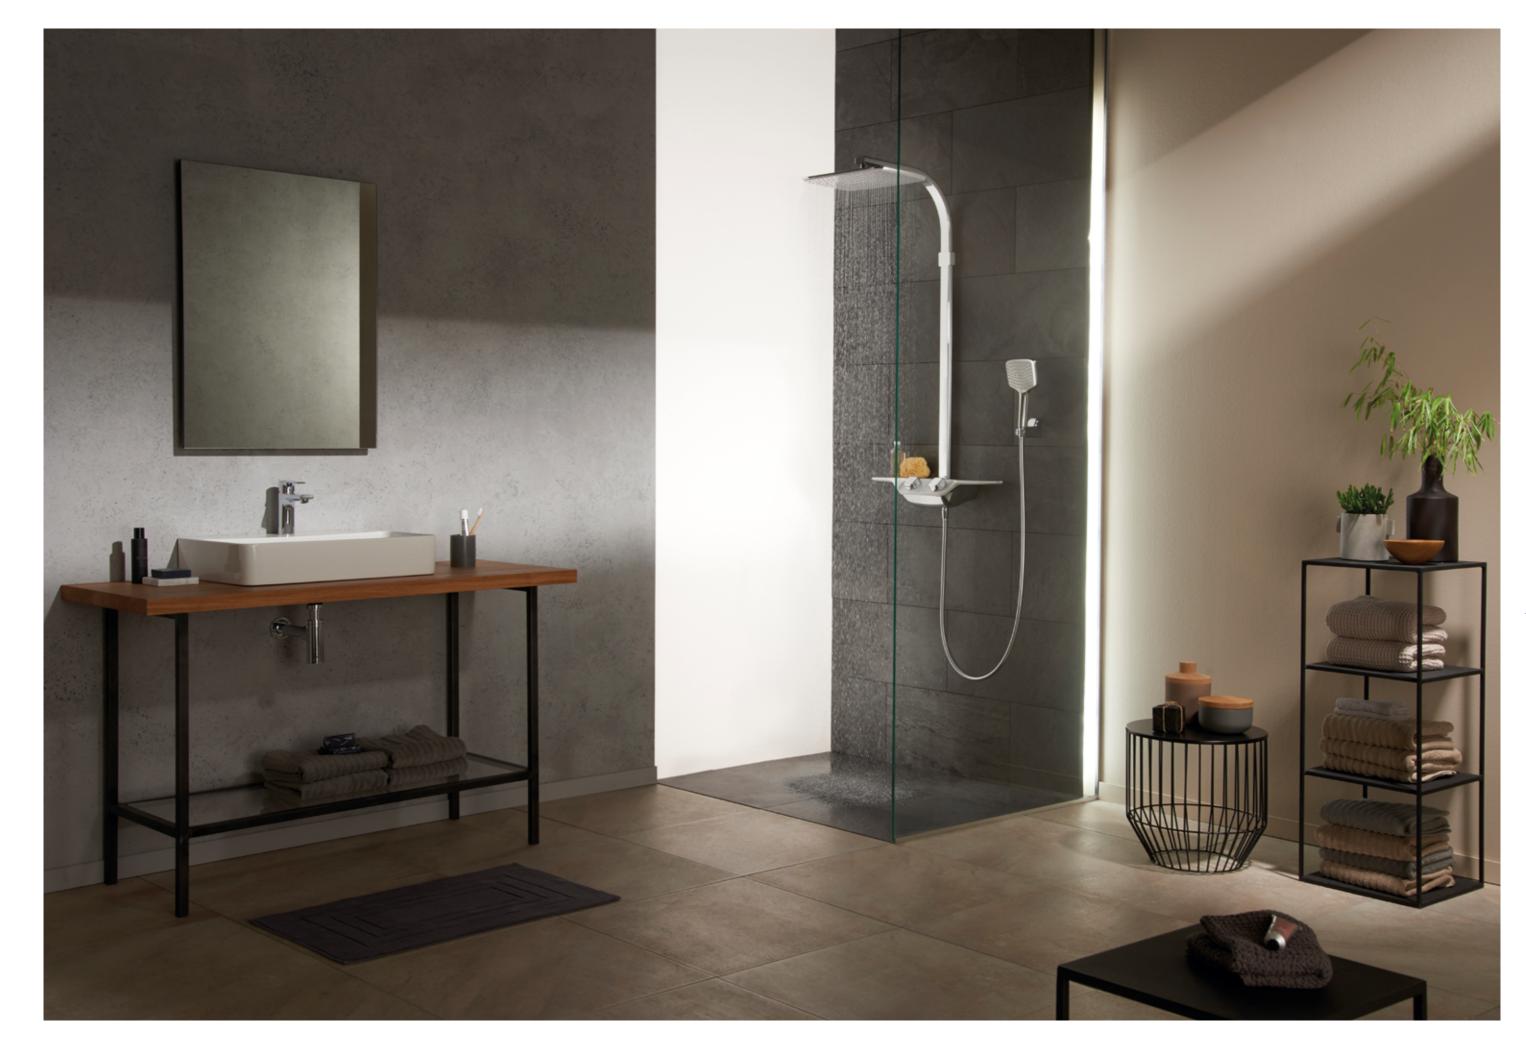

# Minimalist design and sophisticated functionality

With its minimalist shapes, smooth lines and elegant curves, the KLUDI COCKPIT *Discovery* shower system transforms any bathroom into a stylish place to relax. Thanks to its astonishingly streamlined form, the COCKPIT appears to float in the air and lends the room a comforting lightness. This impression is amplified by the extremely slim silhouette of the large head shower, whose soft edges mirror those of the handheld shower. The controls themselves are integrated in a generously sized and convenient shelf, which offers additional functionality.

Art. No. 8020091-00

KLUDI COCKPIT *Discovery* transforms your daily shower ritual into a vibrant experience for all your senses. It encompasses maximum functionality and ease of use, premium materials and German craftsmanship, a timeless, elegant look and a gentle rain shower. KLUDI stands for almost a century of experience in producing premium bathroom and kitchen fittings. This history is what drives our ambition to combine the highest quality and functionality with perfect design in a unique way. Water in Perfection is our promise to customers and the users of our fittings, shower heads and shower systems. kludi.com