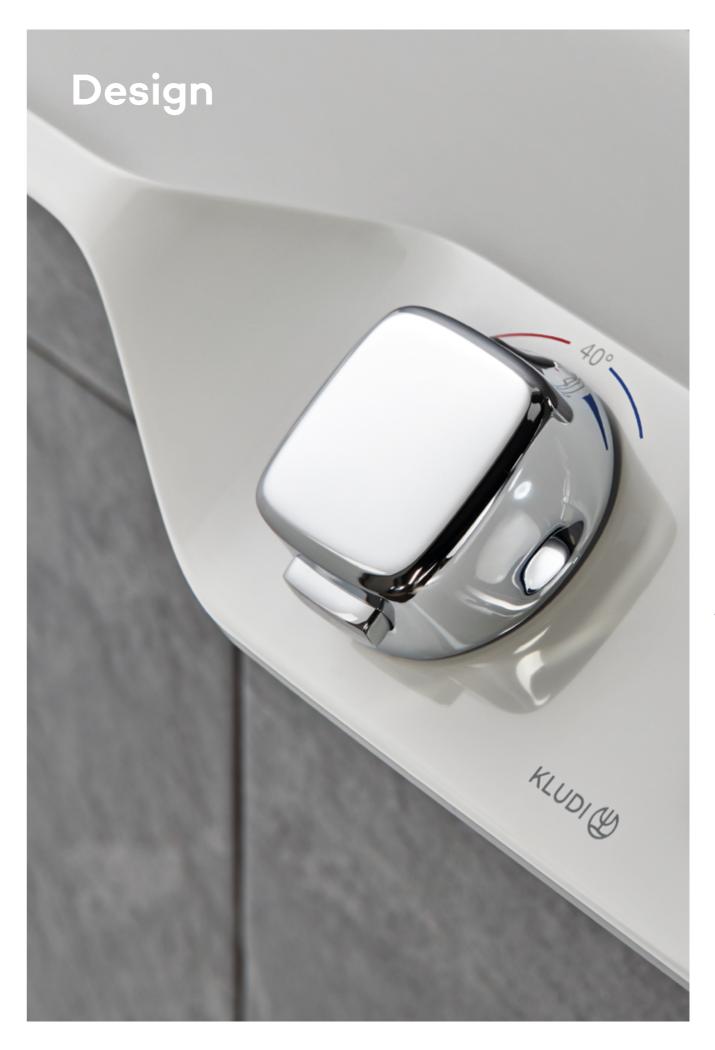

### Utmost ease of use for a more enjoyable shower experience

Creating something special calls for attention to be paid to every detail. And for a willingness to double-check everything and question conventional wisdom. This is what drove us to re-imagine the control concept of our KLUDI COCKPIT *Discovery* shower system from the ground up. Our aim was to make it as simple and convenient as possible – for everyone, regardless of their age and capabilities.

The large controls are designed to fit your hand perfectly, providing a secure grip. They are positioned at a convenient height so that young shower users won't have any difficulties either. The 40° rearward tilt significantly improves handling and ease of use.

# Minimalist design and sophisticated functionality

With its minimalist shapes, smooth lines and elegant curves, the KLUDI COCKPIT *Discovery* shower system transforms any bathroom into a stylish place to relax. Thanks to its astonishingly streamlined form, the COCKPIT appears to float in the air and lends the room a comforting lightness. This impression is amplified by the extremely slim silhouette of the large head shower, whose soft edges mirror those of the handheld shower. The controls themselves are integrated in a generously sized and convenient shelf, which offers additional functionality.