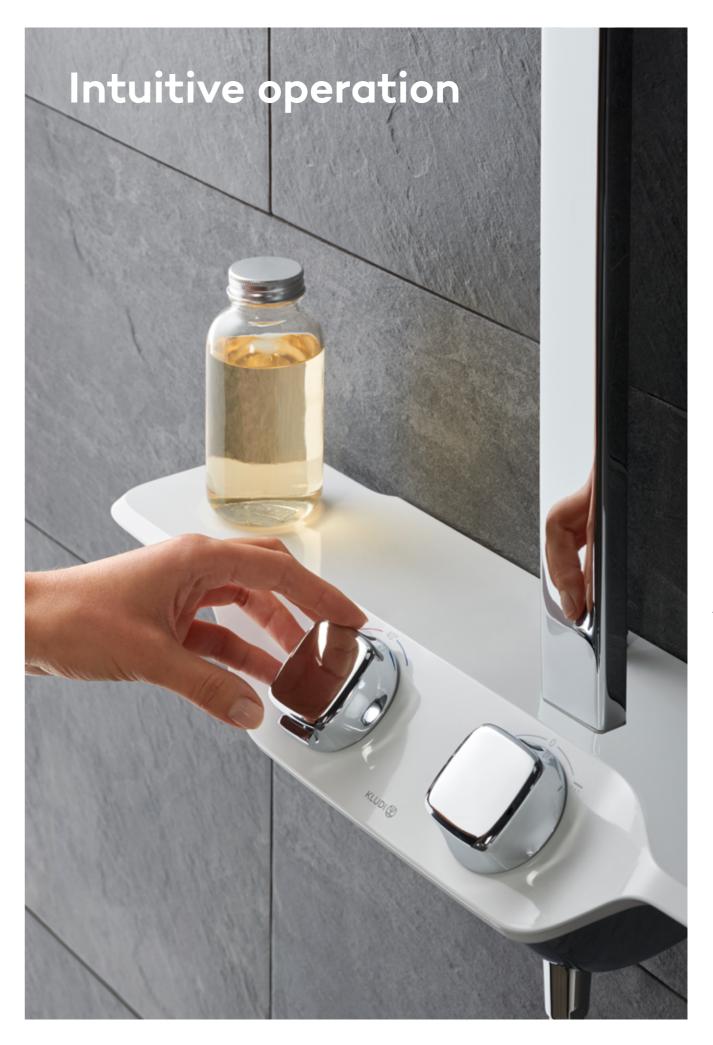

# The high art of simplicity

Aircraft and sports car cockpits are tailored to their users, focusing on maximum clarity and simplicity. Intuitive operation is crucial in both cases. This operating concept served as our inspiration during the development of the KLUDI COCKPIT *Discovery* shower system. Its control elements are limited to temperature adjustment and flow regulation for the head and handheld showers. Simply turning the controls takes you to the ideal setting – operation is effortless and easy for both young and old users. Unambiguous and clearly visible pictograms illustrate the functions.

### Utmost ease of use for a more enjoyable shower experience

Creating something special calls for attention to be paid to every detail. And for a willingness to double-check everything and question conventional wisdom. This is what drove us to re-imagine the control concept of our KLUDI COCKPIT *Discovery* shower system from the ground up. Our aim was to make it as simple and convenient as possible – for everyone, regardless of their age and capabilities.

The large controls are designed to fit your hand perfectly, providing a secure grip. They are positioned at a convenient height so that young shower users won't have any difficulties either. The 40° rearward tilt significantly improves handling and ease of use.