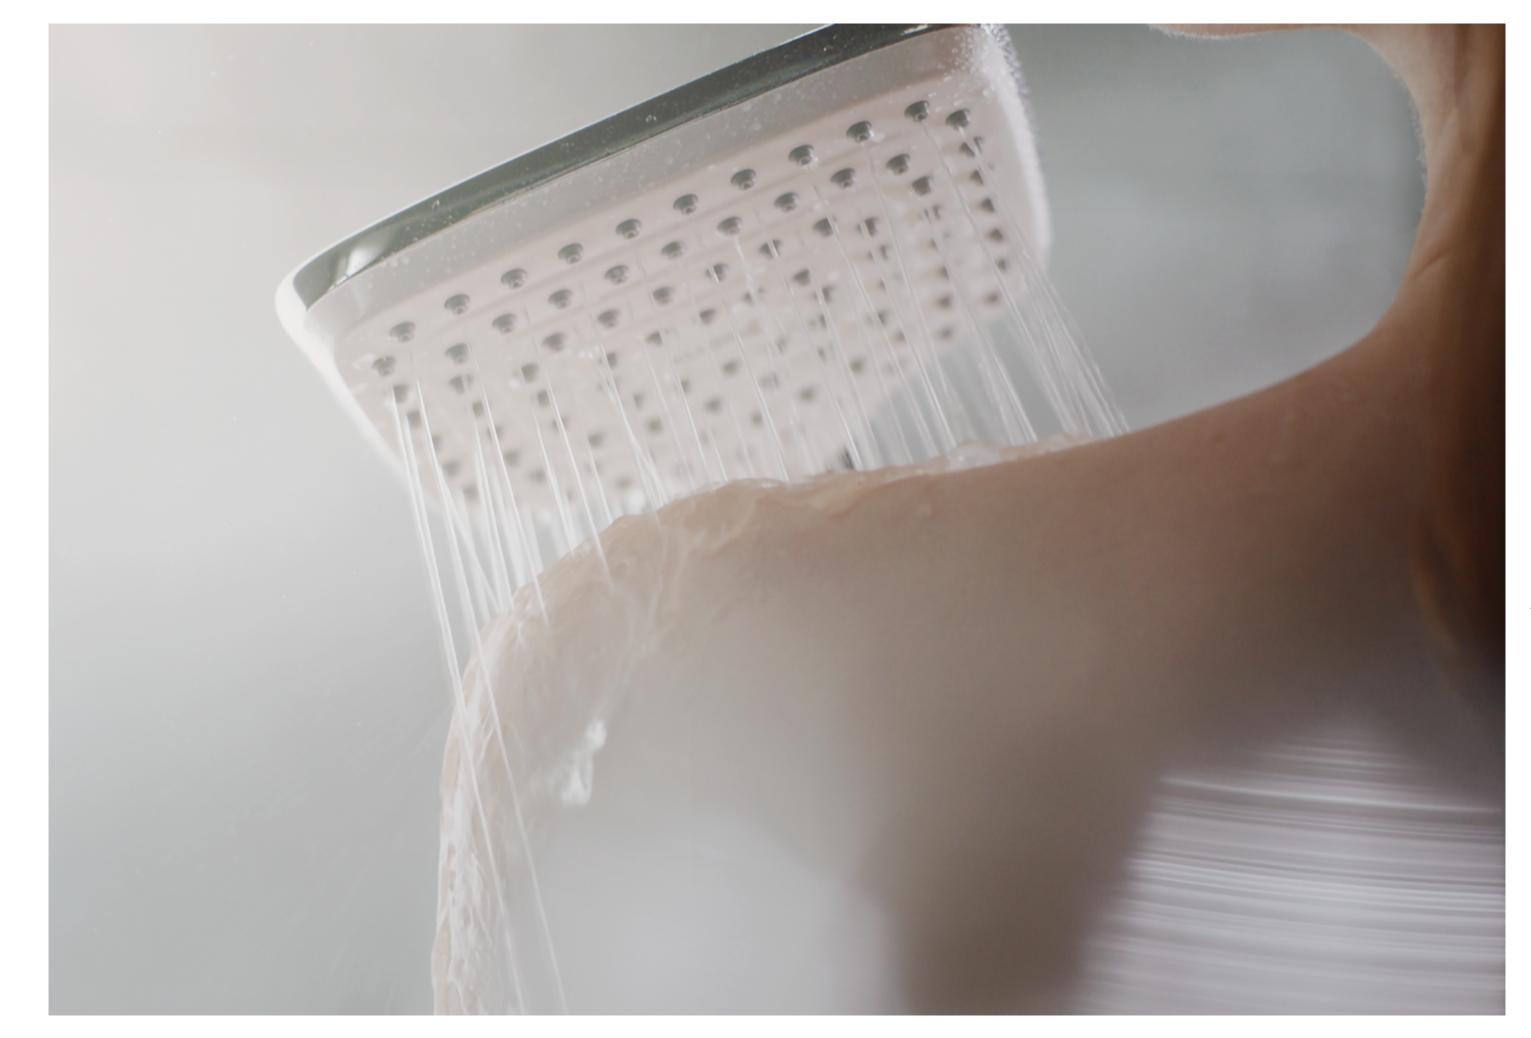

# The high art of simplicity

Aircraft and sports car cockpits are tailored to their users, focusing on maximum clarity and simplicity. Intuitive operation is crucial in both cases. This operating concept served as our inspiration during the development of the KLUDI COCKPIT *Discovery* shower system. Its control elements are limited to temperature adjustment and flow regulation for the head and handheld showers. Simply turning the controls takes you to the ideal setting – operation is effortless and easy for both young and old users. Unambiguous and clearly visible pictograms illustrate the functions.

### Utmost ease of use for a more enjoyable shower experience

Creating something special calls for attention to be paid to every detail. And for a willingness to double-check everything and question conventional wisdom. This is what drove us to re-imagine the control concept of our KLUDI COCKPIT *Discovery* shower system from the ground up. Our aim was to make it as simple and convenient as possible – for everyone, regardless of their age and capabilities.

The large controls are designed to fit your hand perfectly, providing a secure grip. They are positioned at a convenient height so that young shower users won't have any difficulties either. The 40° rearward tilt significantly improves handling and ease of use.