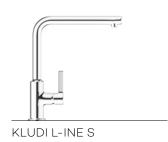

#### **KLUDI L-INE**

### A stylish line

The KLUDI L-INE proves that straight fittings can also be very elegant. The beautifully designed fitting is characterised by its tall, L-shaped spout. The combination of matt and chrome surfaces makes KLUDI L-INE an original and interesting choice.

#### **KLUDI L-INE S**

### Subtle shape

Designing a raw, industrial interior means mastering the art of compromise, as finding and combining wall finishes and colours requires finesse.

A modern white kitchen with a flash of steel can

be stunning in its subtlety and elegance. The dignified, perfectly contoured shape of the KLUDI L-INE S fitting represents a union of cutting-edge design and functionality.

A beautiful kitchen inspires positive emotions and becomes the place where people want to gather.

Kitchen jobs are made simpler by the swivelling, pull-out KLUDI L-INE S spout.

The wide side lever makes the fitting very easy to use.