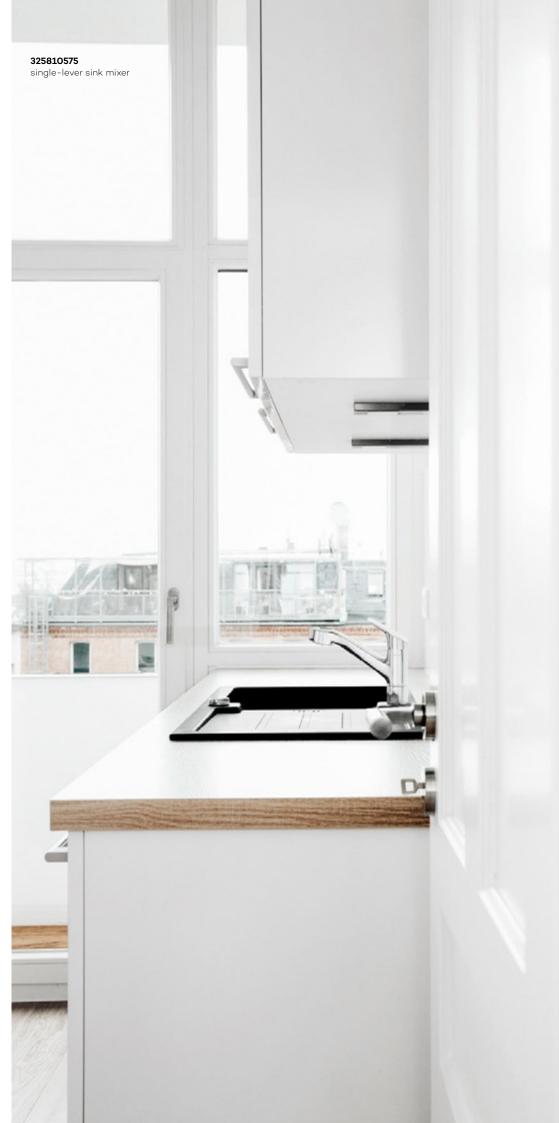

H1 204, H2 129, A 208, Ø1 34, Ø2 52

328810575 wall-mounted single-lever sink mixer swivelling spout

328820575 wall-mounted single-lever sink mixer swivelling spout

A 117

A 182