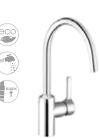

### **KLUDI E-GO**

## Always the centre of attention

A series for lovers of original design. The KLUDI E-GO collection is ideal for people who seek bold aesthetics coupled with comfort and convenience. These fittings are well-suited to modern and minimalist interiors,

including lofts.
The bold form of the fitting underscores its functionality.
As well as being pleasing to the eye, the flexible, removable spout simplifies everyday tasks around the kitchen.

What do you feel like eating today? Mediterranean cuisine? A taste of Asia? If you like experimenting in the kitchen, you should not shy away from experimenting with design.

This is the only fitting that gives you a choice between touch-free operation and manual adjustment.

Finish: 05 chrome 17