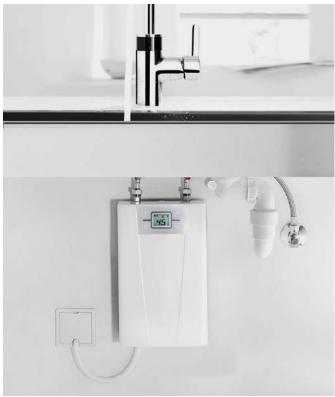

# Fittings suitable for under-counter water heaters

This solution is recommended for systems in which the distance between the fitting and the water heater is large, as heating the water where it is needed saves energy.

### Benefits of fittings for under-counter water heaters:

- positioning the fitting and heater close together saves water and energy, reducing operating costs
- compatibility: our fittings will work with the majority of under-counter water heaters available on the market