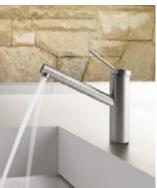

## Shower or spray? A small button – a large range of options

A powerful jet of water that makes it easy to quickly fill or wash a pot might be too strong when rinsing delicate lettuce leaves. We solved this problem by equipping our fittings with a small button that allows you to adjust the water pressure according to your needs.

### Benefits of the shower/spray automatic diverter:

- the water flow can be adjusted to your needs
- a delicate spray setting is available for rinsing dishes and washing fruit
- the button on the fitting is placed in an ergonomic position
- the spray hose is made of high-quality fibre, which ensures durability and quiet operation
- the spray hose can be extended up to 40 cm

# Any way you want it! A swivelling spout is a must

No more room in the sink? Or maybe you want to move the spout out of the way when you are not using it? You can select fittings that allow you to do exactly that. A spout that swivels 360° is ideal for all kinds of kitchen designs, from conventional layouts to various kinds of kitchen islands.

# Expanded range thanks to a pull-out spout!

Imagine being able to extend the range of your spout by up to 70 cm. The pull-out spout has an ergonomic shape that makes it easy to fill containers and pots on work surfaces.