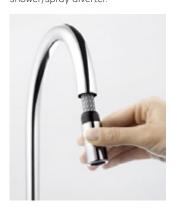

## Shower or spray? A small button – a large range of options

A powerful jet of water that makes it easy to quickly fill or wash a pot might be too strong when rinsing delicate lettuce leaves. We solved this problem by equipping our fittings with a small button that allows you to adjust the water pressure according to your needs.

### Benefits of the shower/spray automatic diverter:

- the water flow can be adjusted to your needs
- a delicate spray setting is available for rinsing dishes and washing fruit
- the button on the fitting is placed in an ergonomic position
- the spray hose is made of high-quality fibre, which ensures durability and quiet operation
- the spray hose can be extended up to 40 cm