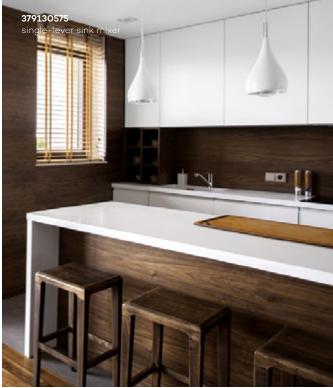

### **KLUDI LOGO NEO**

## In praise of common sense

If you like to carefully compare products and analyse all of the relevant factors before buying, you will appreciate the KLUDI LOGO NEO fitting. Combining classic style with practicality, the swivelling spout (360°) will make your work easier.

**379130575** single-lever sink mixer swivelling spout (360°)

H1 141, H2 110, A 200, Ø1 32, Ø2 45

**379190575 single-lever sink mixer** swivelling spout (360°) for use with displacement heaters

H1 141, H2 110, A 200, Ø1 32, Ø2 45