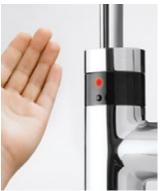

## - an intelligent choice for your kitchen

Would you like to wash your dishes without ever touching the fitting? With its built-in movement sensor, the innovative KLUDI E-GO is the perfect solution for you, allowing you to control the flow of water even when both hands are full. The smart sensor works in three phases.

Phase 1: Turn on the water with a single movement of your hand. The sensor's range in this mode is 1-5 cm. Phase 2: While in active operation mode, the sensor's range increases to 20 cm, allowing you to work freely. Phase 3: When the sensor no longer detects any movement, it shuts off the water flow and returns to standby mode.

# Maximum comfort in a minimalist design

Turn on the water with just a flick of your hand. Thanks to the built-in electronic movement sensor, you can activate the tap without touching it. This is the only fitting on the market that can be operated both touch-free and using the convenient handle on the side.

Thanks to our high-sensitivity sensor, the mixer can be turned on and off completely without touch. This practical feature makes it easy to keep the fitting clean – regardless of what you are doing in the kitchen.