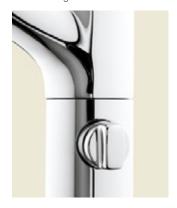

## Shower or spray? A small button – a large range of options

A powerful jet of water that makes it easy to quickly fill or wash a pot might be too strong when rinsing delicate lettuce leaves. We solved this problem by equipping our fittings with a small button that allows you to adjust the water pressure according to your needs.

### Benefits of the shower/spray automatic diverter:

- the water flow can be adjusted to your needs
- a delicate spray setting is available for rinsing dishes and washing fruit
- the button on the fitting is placed in an ergonomic position
- the spray hose is made of high-quality fibre, which ensures durability and quiet operation
- the spray hose can be extended up to 40 cm