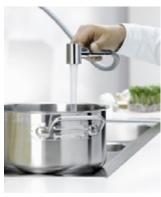

## Shower or spray? A small button – a large range of options

A powerful jet of water that makes it easy to quickly fill or wash a pot might be too strong when rinsing delicate lettuce leaves. We solved this problem by equipping our fittings with a small button that allows you to adjust the water pressure according to your needs.

### Benefits of the shower/spray automatic diverter:

- the water flow can be adjusted to your needs
- a delicate spray setting is available for rinsing dishes and washing fruit
- the button on the fitting is placed in an ergonomic position
- the spray hose is made of high-quality fibre, which ensures durability and quiet operation
- the spray hose can be extended up to 40 cm