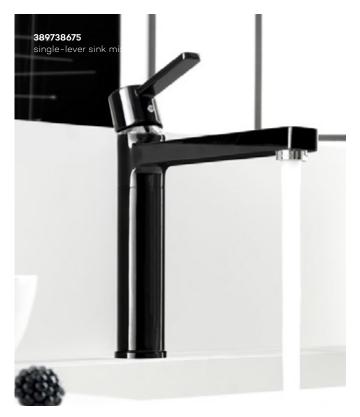

## Balancing contrasts A black and white kitchen

In interior design, geometric shapes can be used to create strong contrasts. In the kitchen, try combining black with white elements or warm wood with the cool glint of shiny steel.

Diversity inspires. A black fitting against a white wall or white fittings paired with black? You decide.

389738675 single-lever sink mixer swivelling spout (360°)

H1 228, H2 155, A 195, Ø1 34, Ø2 45

**389739175 single-lever sink mixer** swivelling spout (360°)

H1 228, H2 155, A 195, Ø1 34, Ø2 45