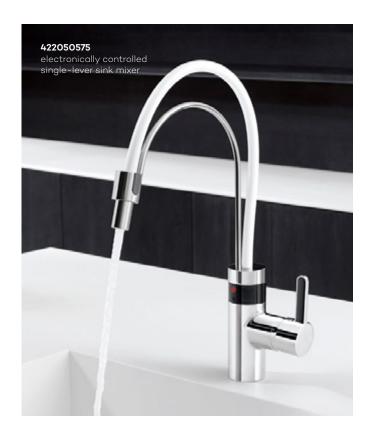

**422050575 electronically controlled single-lever sink mixer**mains-powered
swivelling spout (360°)

H1 472 H2 250 A 236 Ø1 34 Ø2 54

422150575 electronically controlled single-lever sink mixer battery-powered swivelling spout (360°)