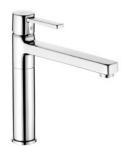

# **KLUDI MX**An ideal fit

Designing a rustic kitchen or a loft space with a less finished look? The KLUDI MX fitting is a practical and beautiful solution. Available in many colours, the KLUDI MX

fitting has a range of functions. Despite its slim and elegant design, the tap is robust and easy to use. The fitting makes kitchen design a breeze.

We provide a range of options for creating a modern kitchen that is both comfortable and functional.

The ceramic cartridge allows for the easy and smooth regulation of the water flow.

# Practical solutions for your kitchen

Think practically! Which model will best suit your needs? Which functions are you most likely to use? The KLUDI MX fitting range offers many different models with varying functions and in an array of colours, making it easy to choose the fitting that is perfect for you.

The bayonet connection allows you to install the fitting right next to a window. Simply remove the fitting from its base and put it on its side.

39904..62 single-lever sink mixer swivelling spout (360°)

H1 220, H2 166, A 210, Ø1 34, Ø2 58

**399050562 single-lever sink mixer** swivelling spout (360°) for use with displacement heaters

H1 220, H2 166, A 210, Ø1 34, Ø2 58

**39906..62** multi single-lever sink mixer swivelling spout (360°) connection for a washing machine or a dishwasher