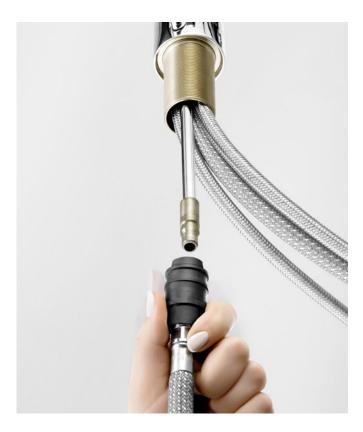

### Benefits of bayonet connection:

- provides greater freedom in designing the sink zone and in selecting the kitchen cabinets placed near the window
- the fitting can be easily removed from its base
   a single movement is enough
- extendable hoses reinforced with stainless steel wrap ensure the exceptional durability

# Functional and safe A multi-connector in the kitchen

As the number of devices used in the kitchen has grown, the need for a comprehensive solution to managing this complexity has become more pressing. Thinking about this problem led us to come up with the multi-connector, which allows water to flow to a washing machine or a dishwasher.

#### Benefits of the multi-connector:

- the valve makes it easy to turn off the water flow to your washing machine or dishwasher
- safety guarantee: the valve greatly diminishes the risk of flooding when you are not home
- the convenient valve placement means you never have to lean down to close it

Open and close the valve with a single movement of your hand.

The function is used in the following series: KLUDI MX, KLUDI L-INE, KLUDI BINGO STAR, KLUDI TRENDO, KLUDI OBJEKTA, KLUDI KOMET