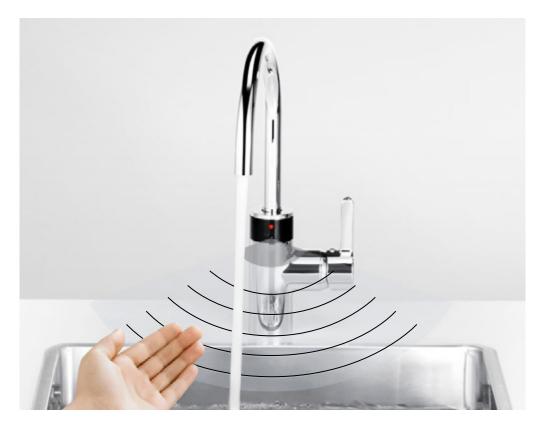

## - an intelligent choice for your kitchen

Would you like to wash your dishes without ever touching the fitting? With its built-in movement sensor, the innovative KLUDI E-GO is the perfect solution for you, allowing you to control the flow of water even when both hands are full. The smart sensor works in three phases.

Phase 1: Turn on the water with a single movement of your hand. The sensor's range in this mode is 1-5 cm. Phase 2: While in active operation mode, the sensor's range increases to 20 cm, allowing you to work freely. Phase 3: When the sensor no longer detects any movement, it shuts off the water flow and returns to standby mode.

# Maximum comfort in a minimalist design

Turn on the water with just a flick of your hand. Thanks to the built-in electronic movement sensor, you can activate the tap without touching it. This is the only fitting on the market that can be operated both touch-free and using the convenient handle on the side.

Thanks to our high-sensitivity sensor, the mixer can be turned on and off completely without touch. This practical feature makes it easy to keep the fitting clean – regardless of what you are doing in the kitchen.