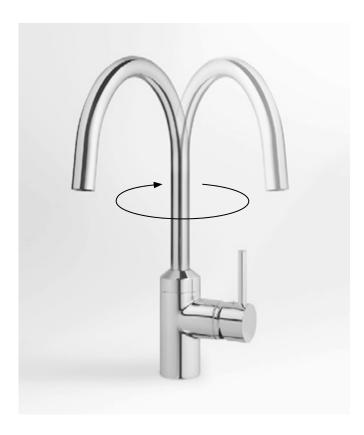

# Any way you want it! A swivelling spout is a must

No more room in the sink? Or maybe you want to move the spout out of the way when you are not using it? You can select fittings that allow you to do exactly that. A spout that swivels 360° is ideal for all kinds of kitchen designs, from conventional layouts to various kinds of kitchen islands.

### Benefits of a swivelling spout:

- easy to manoeuvre you can move it where you want it
- frees up work space around the kitchen sink
- provides a practical solution for kitchen islands and two-compartment sinks
- allows you to fill pots outside of the sink