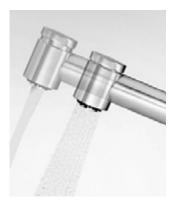

## Shower or spray? A small button – a large range of options

A powerful jet of water that makes it easy to quickly fill or wash a pot might be too strong when rinsing delicate lettuce leaves. We solved this problem by equipping our fittings with a small button that allows you to adjust the water pressure according to your needs.

### Benefits of the shower/spray automatic diverter:

- the water flow can be adjusted to your needs
- a delicate spray setting is available for rinsing dishes and washing fruit
- the button on the fitting is placed in an ergonomic position
- the spray hose is made of high-quality fibre, which ensures durability and quiet operation
- the spray hose can be extended up to 40 cm

The function is used in the following series: KLUDI TANGENTA, KLUDI MX, KLUDI BINGO STAR, KLUDI TRENDO, KLUDI OBJEKTA, KLUDI ZENTA

Another practical feature is the s-pointer aerator, which allows you to change the angle of water flow with just a flick of your finger.