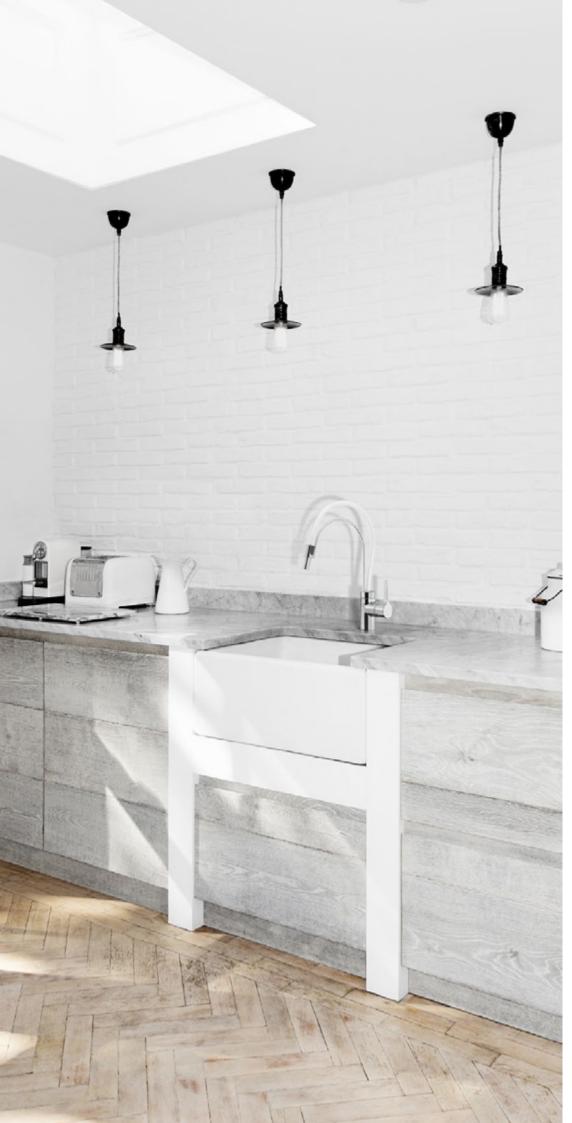

## Wood & white

The combination of white and pale wood grain is a universal recipe for creating a kitchen filled with warmth. The rustic atmosphere of the room is enriched by functional items that complement the decor.

Beiges, cream colours and natural hues evoke a feeling of safety. Don't overlook the power of colour when choosing your kitchen furniture.

516060520 sink mixer swivelling spout (360°)

H1 245, H2 180, A 250, Ø1 28, Ø2 52

**516000520 sink mixer** swivelling spout (360°) for use with displacement heaters

H1 245, H2 180, A 250, Ø1 28, Ø2 52

The large, swivelling spout (360°) takes advantage of the space in the kitchen sink, while preventing water from spraying in unwanted directions.