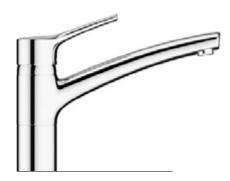

#### **KLUDI TRENDO**

#### Timeless classic

In a classic kitchen, the equipment and the materials are chosen for their timeless style, while in a modern kitchen, the emphasis is on practicality and efficiency. Is it possible to combine these two design approaches?

Of course! To ensure aesthetic coherence in a classic or a modern kitchen, as well as a high

level of functionality, turn to tried-and-true solutions like KLUDI TRENDO fittings. This series is ideal for those who shy away from extravagance and showiness when choosing a kitchen design. A KLUDI TRENDO fitting blends perfectly into any tastefully designed kitchen with simple furniture and muted colours.

### Your space, your rules, your taste

One series, many possibilities! The KLUDI TRENDO series offers full range of different products with a chrome or a stainless steel finish. The fitting can be mounted on a kitchen island or next to a window (thanks to the bayonet connection). The fitting is available with a pull-out hand spray and a shower/spray diverter.