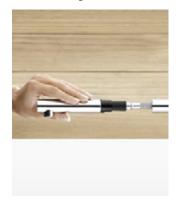

# A fitting by the window thanks to a bayonet connection

Many people dream of enjoying the natural light and convenience that having a sink next to a window can provide. Thanks to our innovative bayonet connection, it is possible to install the fitting right next to a window. To open the window, simply remove the fitting from its base and place to one side.

A simple and discreet solution: a bayonet connection at the fitting base.

The minimum distance between the worktop and the window is 3 cm.

### Benefits of bayonet connection:

- provides greater freedom in designing the sink zone and in selecting the kitchen cabinets placed near the window
- the fitting can be easily removed from its base
   a single movement is enough
- extendable hoses reinforced with stainless steel wrap ensure the exceptional durability