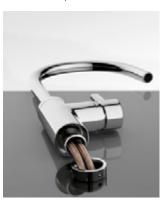

# A fitting by the window thanks to a bayonet connection

Many people dream of enjoying the natural light and convenience that having a sink next to a window can provide. Thanks to our innovative bayonet connection, it is possible to install the fitting right next to a window. To open the window, simply remove the fitting from its base and place to one side.

A simple and discreet solution: a bayonet connection at the fitting base.

The minimum distance between the worktop and the window is 3 cm.

### Benefits of bayonet connection:

- provides greater freedom in designing the sink zone and in selecting the kitchen cabinets placed near the window
- the fitting can be easily removed from its base
   a single movement is enough
- extendable hoses reinforced with stainless steel wrap ensure the exceptional durability