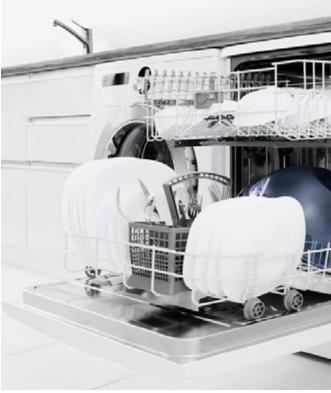

# Functional and safe A multi-connector in the kitchen

As the number of devices used in the kitchen has grown, the need for a comprehensive solution to managing this complexity has become more pressing. Thinking about this problem led us to come up with the multi-connector, which allows water to flow to a washing machine or a dishwasher.

To improve the look of our interiors and gain space in smaller bathrooms, many of us are moving the washing machine into the kitchen, installing it under the kitchen countertop.

#### Benefits of the multi-connector:

- the valve makes it easy to turn off the water flow to your washing machine or dishwasher
- safety guarantee: the valve greatly diminishes the risk of flooding when you are not home
- the convenient valve placement means you never have to lean down to close it

Open and close the valve with a single movement of your hand.

The function is used in the following series: KLUDI MX, KLUDI L-INE, KLUDI BINGO STAR, KLUDI TRENDO, KLUDI OBJEKTA, KLUDI KOMET