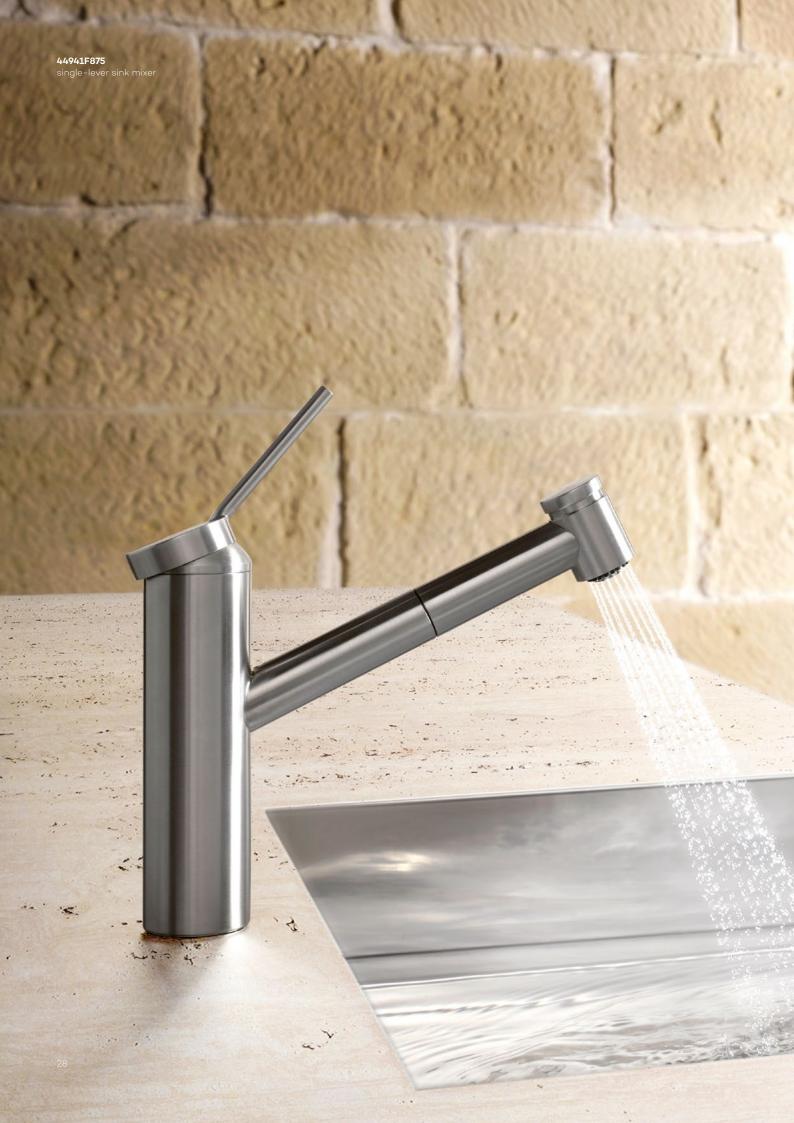

**44991F875 single-lever sink mixer** swivelling (110°), pull-out spout

H1 236, H2 178, A 206, Ø1 34, Ø2 52

**44941F875 single-lever sink mixer**swivelling spout (110°),
pull-out hand spray
automatic diverter: shower/spray

H1 236, H2 172, A 213, Ø1 34, Ø2 52

The swivelling spout and pull-out hand spray extend the range of the water jet, enabling you to quickly and efficiently wash the ingredients needed to make a healthy family dinner.

The automatic diverter allows you to quickly switch from shower to spray.

Shower or spray? Change the setting on the fitting to suit your task.