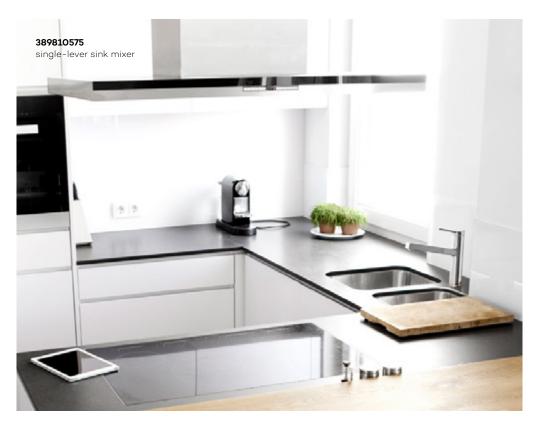

#### 389810575 single-lever sink mixer swivelling spout (110°) pull-out hand spray automatic diverter: shower/spray

H1 250, H2 170, A 215, Ø1 34, Ø2 48,5

Finish: 05 chrome 79