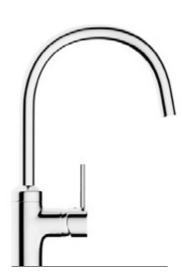

## KLUDI BOZZ fittings look beautiful against the saturated colours of a minimalist kitchen.

428030576 single-lever sink mixer swivelling spout (360°)

H1 375, H2 230, A 215, Ø1 32, Ø2 48

**428510576 single-lever sink mixer** swivelling (230°), pull-out spout

H1 375, H2 226, A 215, Ø1 34, Ø2 48

The pull-out spout makes everyday tasks in the kitchen easier.