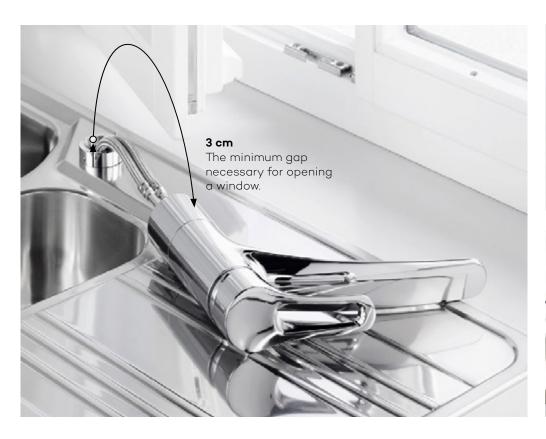

# A fitting by the window thanks to a bayonet connection

Many people dream of enjoying the natural light and convenience that having a sink next to a window can provide. Thanks to our innovative bayonet connection, it is possible to install the fitting right next to a window. To open the window, simply remove the fitting from its base and place to one side.

A simple and discreet solution: a bayonet connection at the fitting base.

The minimum distance between the worktop and the window is 3 cm.

### Benefits of bayonet connection:

- provides greater freedom in designing the sink zone and in selecting the kitchen cabinets placed near the window
- the fitting can be easily removed from its base
   a single movement is enough
- extendable hoses reinforced with stainless steel wrap ensure the exceptional durability