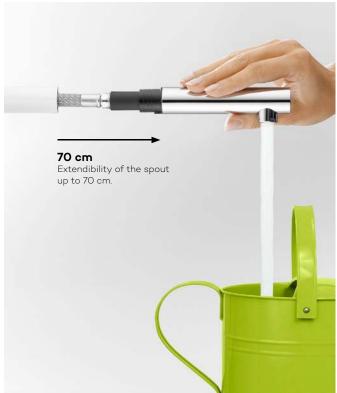

# Expanded range thanks to a pull-out spout!

Imagine being able to extend the range of your spout by up to 70 cm. The pull-out spout has an ergonomic shape that makes it easy to fill containers and pots on work surfaces.

### Benefits of a pull-out spout:

- allows you to use water anywhere, even outside the sink
- makes washing and filling even the largest pots and containers easy
- allows you to direct the water flow precisely where you want it
- the spout can be extended up to 70 cm
- has an ergonomic shape that makes the spout easy to handle

A pull-out spout means that in your kitchen, nothing is impossible.

The spout allows you to extend the water jet range to 70 cm.