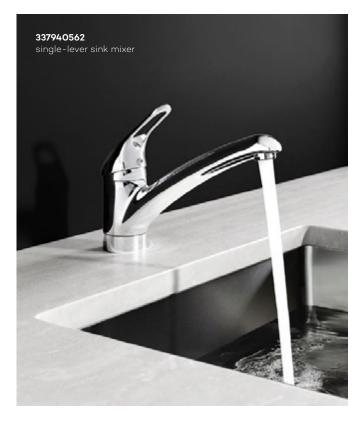

## A good choice at an affordable price

If you are looking for a simple solution for your kitchen, the KLUDI KOMET collection may well do the trick. This lean and small fitting with a curved spout complements all interiors where clarity is the priority. This unpretentious, practical fitting is offered at an affordable price.

337940562 single-lever sink mixer swivelling spout (360°)

H1 160, H2 125, A 200, Ø2 52