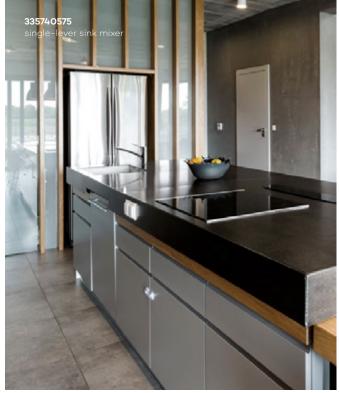

### Your space, your rules, your taste

One series, many possibilities! The KLUDI TRENDO series offers full range of different products with a chrome or a stainless steel finish. The fitting can be mounted on a kitchen island or next to a window (thanks to the bayonet connection). The fitting is available with a pull-out hand spray and a shower/spray diverter.

33574..75 single-lever sink mixer swivelling spout (360°)

H1 203, H2 150, A 217, Ø2 52

33575..75 single-lever sink mixer swivelling spout (360°) for use with displacement heaters

H1 203, H2 150, A 217, Ø2 52