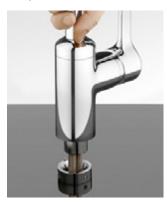

## - an intelligent choice for your kitchen

Would you like to wash your dishes without ever touching the fitting? With its built-in movement sensor, the innovative KLUDI E-GO is the perfect solution for you, allowing you to control the flow of water even when both hands are full. The smart sensor works in three phases.

Phase 1: Turn on the water with a single movement of your hand. The sensor's range in this mode is 1-5 cm. Phase 2: While in active operation mode, the sensor's range increases to 20 cm, allowing you to work freely. Phase 3: When the sensor no longer detects any movement, it shuts off the water flow and returns to standby mode.

The fitting can also be operated manually, thanks to the convenient lever on the side.

# Maximum comfort in a minimalist design

Turn on the water with just a flick of your hand. Thanks to the built-in electronic movement sensor, you can activate the tap without touching it. This is the only fitting on the market that can be operated both touch-free and using the convenient handle on the side.

Thanks to our high-sensitivity sensor, the mixer can be turned on and off completely without touch. This practical feature makes it easy to keep the fitting clean – regardless of what you are doing in the kitchen.