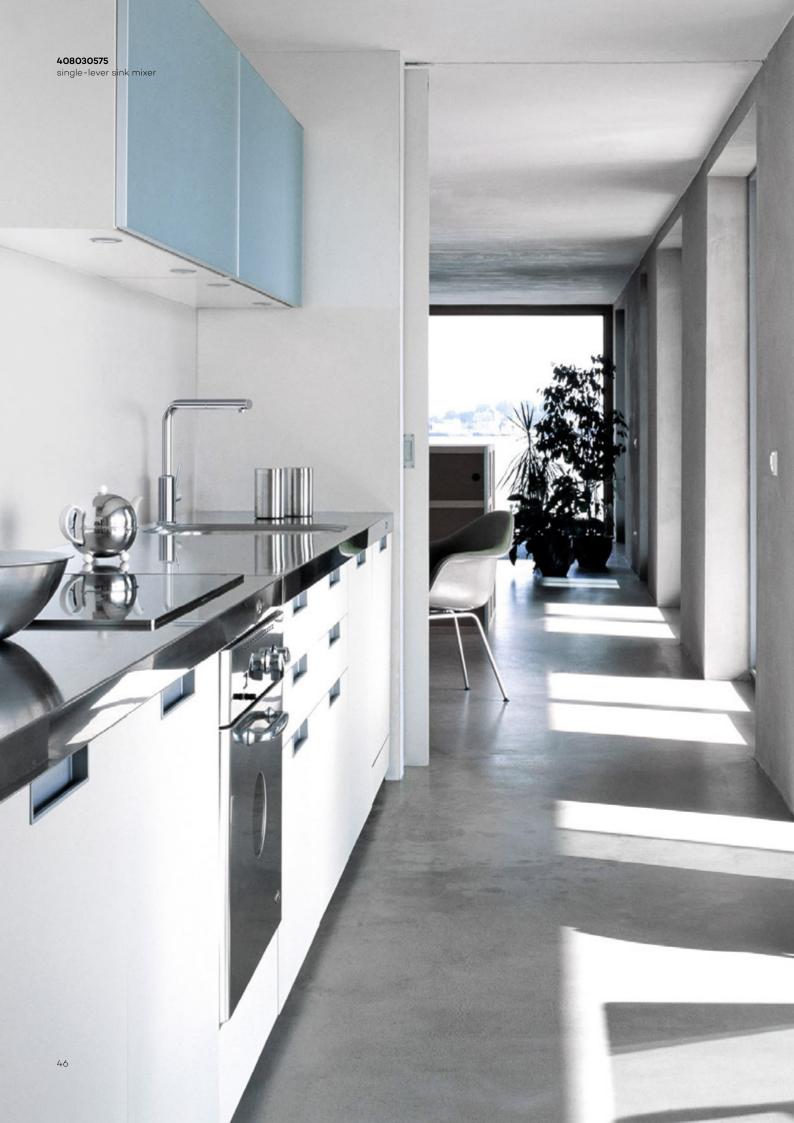

#### **KLUDI L-INE S**

### Subtle shape

Designing a raw, industrial interior means mastering the art of compromise, as finding and combining wall finishes and colours requires finesse.

A modern white kitchen with a flash of steel can

be stunning in its subtlety and elegance. The dignified, perfectly contoured shape of the KLUDI L-INE S fitting represents a union of cutting-edge design and functionality.

A beautiful kitchen inspires positive emotions and becomes the place where people want to gather.

Kitchen jobs are made simpler by the swivelling, pull-out KLUDI L-INE S spout.

The wide side lever makes the fitting very easy to use.

# Functionality in its simplest form

Artistry meets a high level of functionality. The pull-out spout enclosed in a slender form will complement the raw decor of your kitchen.

**408030575 single-lever sink mixer** swivelling spout (360°)