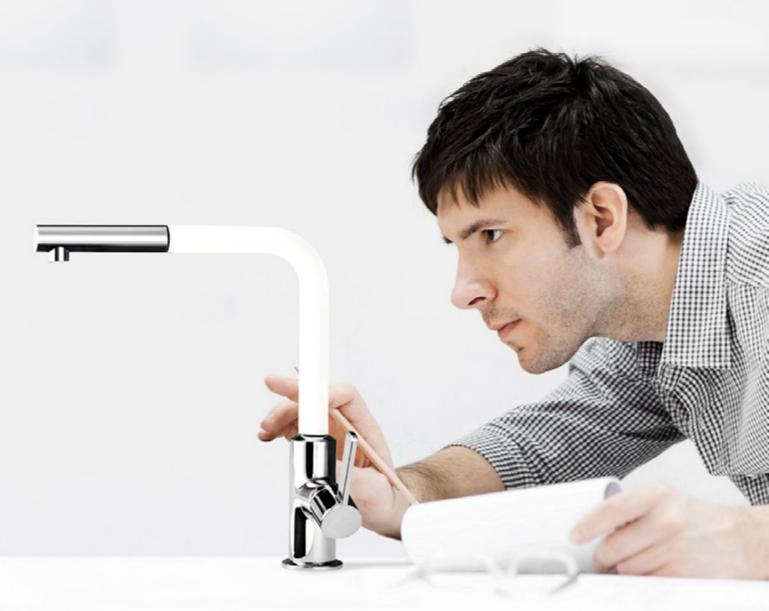

## - an intelligent choice for your kitchen

Would you like to wash your dishes without ever touching the fitting? With its built-in movement sensor, the innovative KLUDI E-GO is the perfect solution for you, allowing you to control the flow of water even when both hands are full. The smart sensor works in three phases.

Phase 1: Turn on the water with a single movement of your hand. The sensor's range in this mode is 1-5 cm. Phase 2: While in active operation mode, the sensor's range increases to 20 cm, allowing you to work freely. Phase 3: When the sensor no longer detects any movement, it shuts off the water flow and returns to standby mode.

The fitting can also be operated manually, thanks to the convenient lever on the side.

# Maximum comfort in a minimalist design

Turn on the water with just a flick of your hand. Thanks to the built-in electronic movement sensor, you can activate the tap without touching it. This is the only fitting on the market that can be operated both touch-free and using the convenient handle on the side.

Thanks to our high-sensitivity sensor, the mixer can be turned on and off completely without touch. This practical feature makes it easy to keep the fitting clean – regardless of what you are doing in the kitchen.