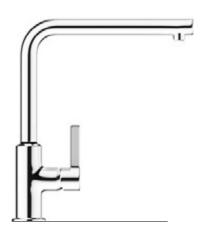

# Functionality in its simplest form

Artistry meets a high level of functionality. The pull-out spout enclosed in a slender form will complement the raw decor of your kitchen.

**408030575 single-lever sink mixer** swivelling spout (360°)

H1 290, H2 265, A 210, Ø2 36

408510575 single-lever sink mixer swivelling (360°), pull-out spout

H1 295, H2 265, A 220, Ø2 38

Delicious cakes in a beautiful kitchen – a treat that is impossible to refuse.