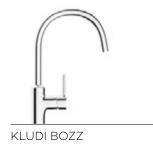

#### **KLUDI BOZZ**

### The essence of modernity

A minimalist kitchen attracts attention with its economic approach to colour, while an industrial kitchen draws the eye with its raw surfaces and finishes.

Designing these kinds of kitchens requires care and consideration.

The KLUDI BOZZ fitting

is a perfect choice for minimalist and industrial kitchens, blending seamlessly with their simple and austere design elements. The organic shape of the tall, slender spout is the product of a rigorous and conscientious design process.