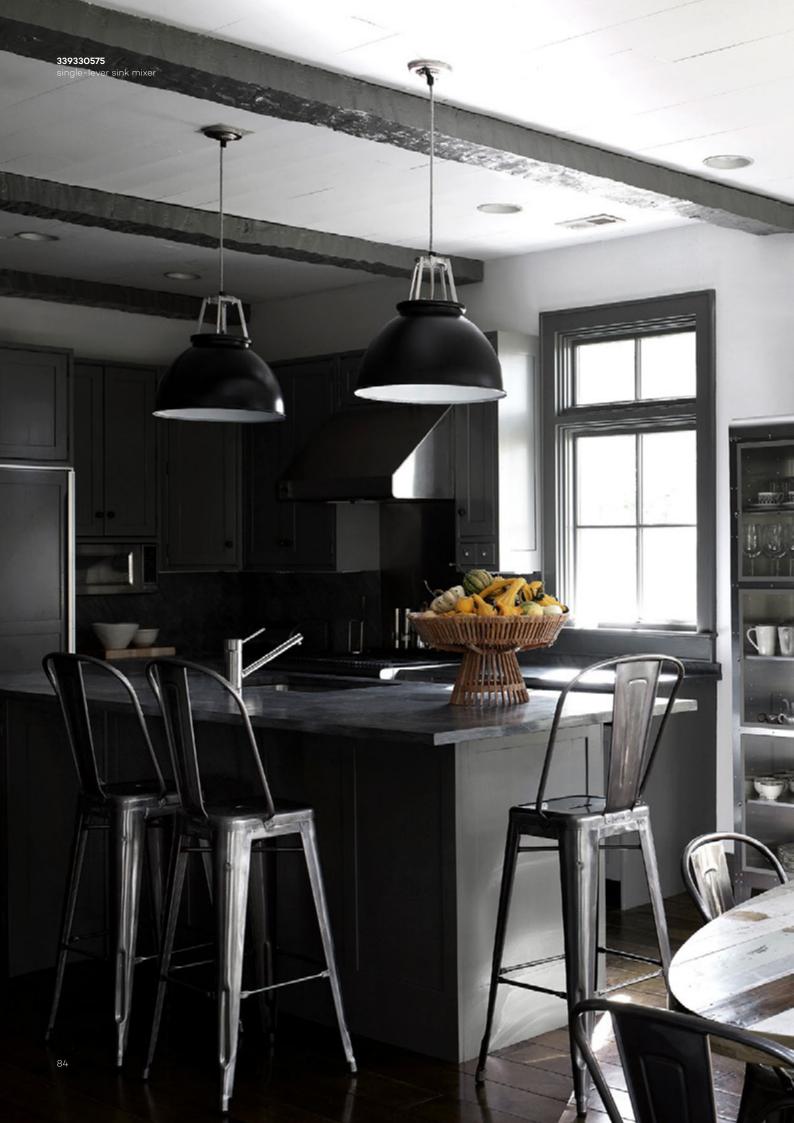

### KLUDI SCOPE

### Versatile in every way

A simple, universal fitting is the perfect choice for even the most elaborate and extravagant design. This model complements all minimalist, ultra-modern and loft kitchens, spaces where form is just as important as function. With its ergonomic shape and range of available features, KLUDI SCOPE will surely satisfy even the most particular needs.

Kitchens should be filled with rich aromas, such as the smell of a freshly baked cake.

The seamless transition between the spout and the base is a hallmark of this fitting.

# Universal simplicity and flexible solutions

KLUDI SCOPE makes multi-tasking easy! The extendable, swivelling spout simplifies the task of washing dishes or fruit, while the bayonet connection allows you to install the fitting right next to a window (more information on pages 8-13).

Raw interiors with brown surfaces call for bright, contrasting accents. The glint of a chrome-plated fitting will perfectly complement the minimalist simplicity.

33933..75 single-lever sink mixer swivelling spout (360°)

H1 152, H2 106, A 200, Ø1 32, Ø2 45