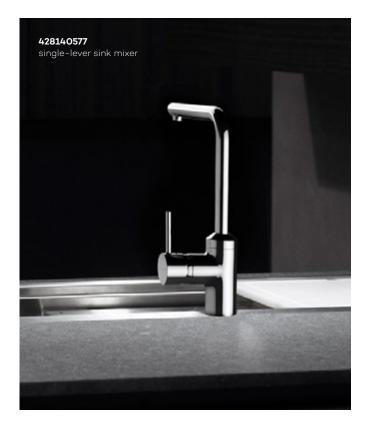

428140577 single-lever sink mixer swivelling spout (360°)

H1 300, H2 275, A 210, Ø1 32, Ø2 48