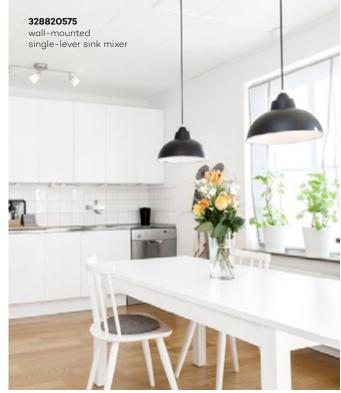

H1 204, H2 129, A 208, Ø1 34, Ø2 52

328810575 wall-mounted single-lever sink mixer swivelling spout

328820575 wall-mounted single-lever sink mixer swivelling spout

A 117

A 182