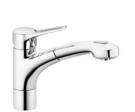

### **KLUDI TANGENTA**

## The heart of the home

The kitchen – not the living room – is the true heart of the home.
This is the room where people gather to talk around the table, to cook together, to do their homework, or to do chores while listening to music.
As the place where something is always going

on, the kitchen needs to have durable and robust fittings, preferably made of brushed steel. The KLUDI TANGENTA fitting series will help you discover your love of best-in-class equipment and dishes made of raw stainless steel.

Why would you be afraid of making a mess?
We can clean it up quickly, making cooking together with your family more fun.

The discreet, strong and stable lever will make your work in the kitchen easier.

# Cooking with your family

The brushed stainless steel fitting is scratch-resistant, robust and easy to clean. What's more, it's the perfect choice for a kitchen that combines traditional and modern styles, with steel finishes serving as one of the main design elements.

The s-pointer aerator allows you to change the angle of water flow and adapt it to the shape of the sink.

**44904F875 single-lever sink mixer** swivelling spout (360°)

H1 236, H2 181, A 213, Ø1 34, Ø2 52