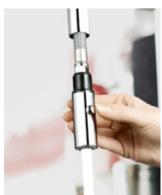

## Shower or spray? A small button – a large range of options

A powerful jet of water that makes it easy to quickly fill or wash a pot might be too strong when rinsing delicate lettuce leaves. We solved this problem by equipping our fittings with a small button that allows you to adjust the water pressure according to your needs.

### Benefits of the shower/spray automatic diverter:

- the water flow can be adjusted to your needs
- a delicate spray setting is available for rinsing dishes and washing fruit
- the button on the fitting is placed in an ergonomic position
- the spray hose is made of high-quality fibre, which ensures durability and quiet operation
- the spray hose can be extended up to 40 cm