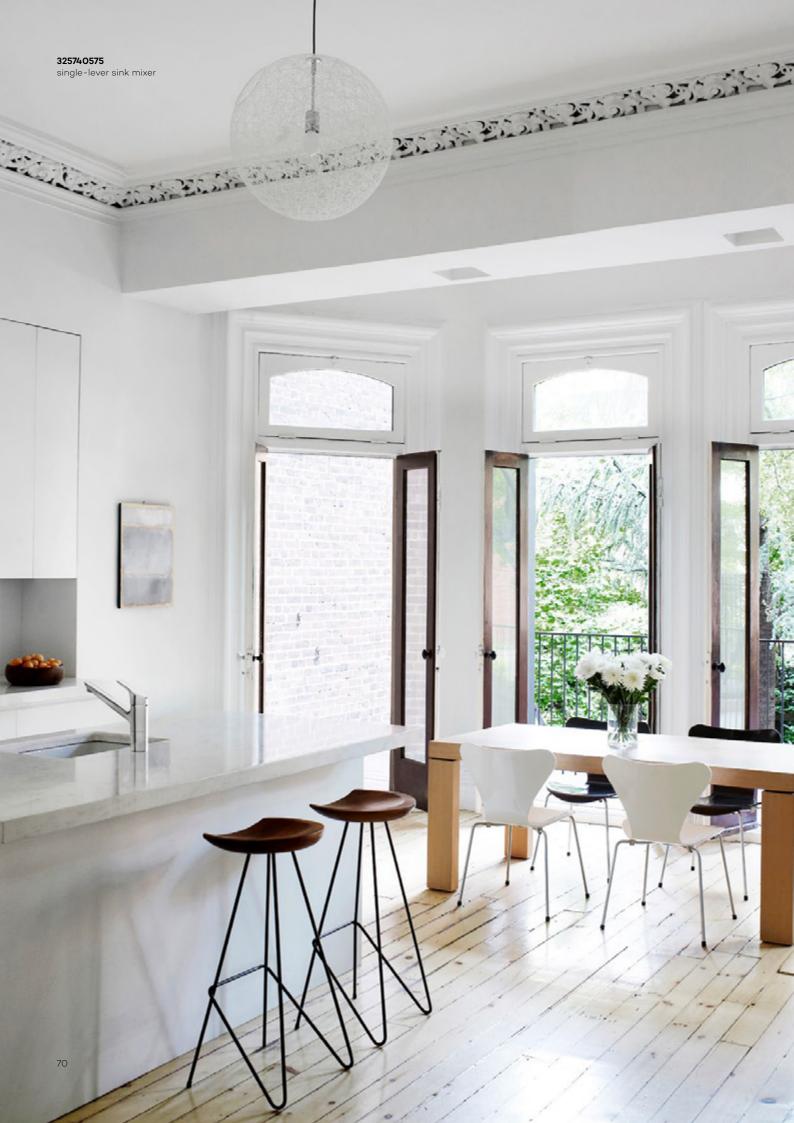

# A functional kitchen filled with light

Even if your kitchen is small, it can still be both functional and beautiful. Combining wood countertops with white cabinet doors attracts the eye. The ideal kitchen also has a window – the sun shining into the room makes the space even warmer and friendlier.

Installing a fitting next to a window has never been so easy. Thanks to the bayonet connection, you can easily remove the fitting from its base, set it to one side, and open the window without any obstructions.

**325740575 single-lever sink mixer** swivelling spout (360°)

H1 210, H2 169, A 203, Ø2 52

325750575 single-lever sink mixer swivelling spout (360°) for use with displacement heaters

H1 210, H2 167, A 204, Ø2 52

325760575 multi single-lever sink mixer swivelling spout (360°) connection for a washing machine

H1 210, H2 169, A 203, Ø2 52

#### 325770575\*

or a dishwasher

for use with displacement heaters

\*Not shown

**325780575 single-lever sink mixer bayonet** swivelling spout (360°) installation beneath windows

H1 213, H2 172, A 203, Ø1 34, Ø2 52