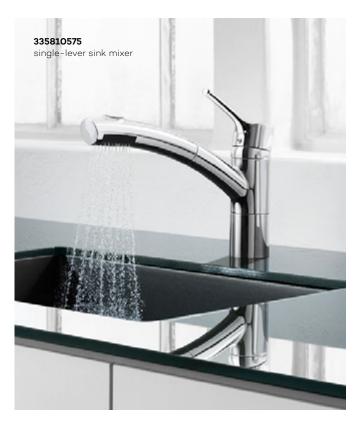

325790575 multi single-lever sink mixer bayonet swivelling spout (360°)

connection for a washing machine or a dishwasher for installation beneath windows

H1 213, H2 172, A 203, Ø1 34, Ø2 52

325810575 single-lever sink mixer swivelling spout (110°) pull-out hand spray automatic diverter: shower/spray

H1 204, H2 129, A 208, Ø1 34, Ø2 52

328810575 wall-mounted single-lever sink mixer swivelling spout

328820575 wall-mounted single-lever sink mixer swivelling spout

A 117

A 182