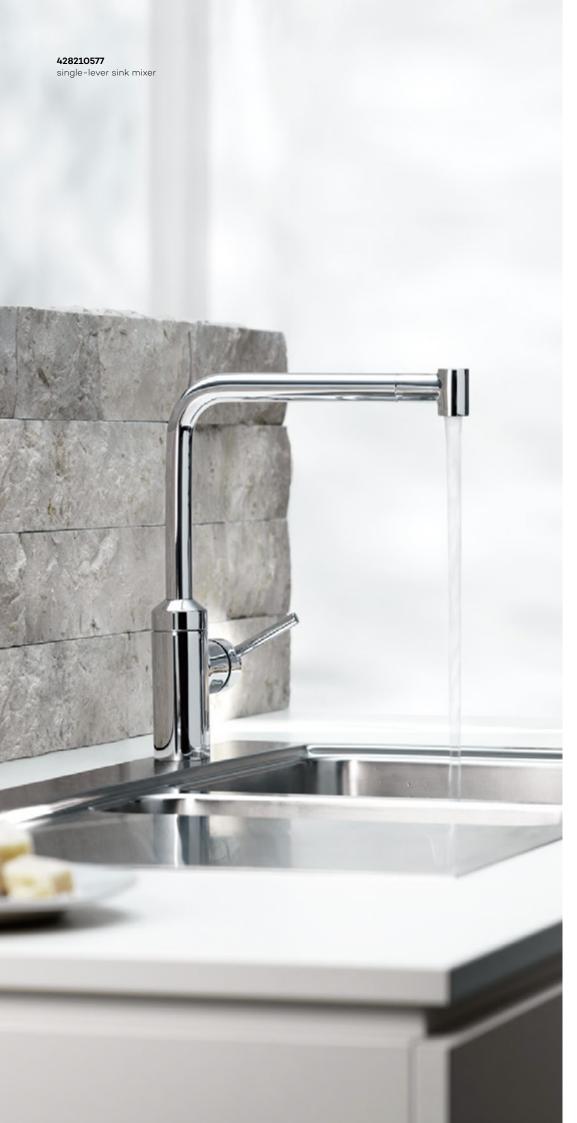

#### 428210577 single-lever sink mixer

swivelling (220°), pull-out telescopic spout (range 245-315 mm)

H1 305, H2 270, A 245-315, Ø1 34, Ø2 48