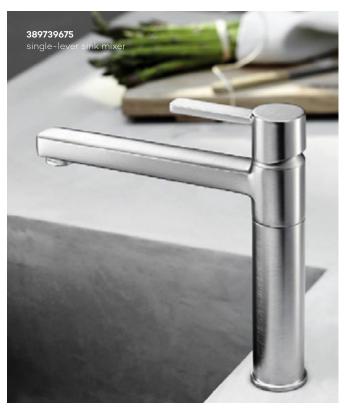

# An exceptionally practical fitting

To achieve your desired look, choose interior design elements that complement a fitting with an elegant stainless steel veneer, such as matt accessories, cabinet doors in grey tones, and wooden surfaces. Especially when suffused with natural light, the kitchen will be warm, cosy and inviting. The KLUDI ZENTA fitting is a masterful example of the power of contrasts, with a geometric design formed by sharp lines and delicate curves converging in a single, harmonious piece.

389730575 single-lever sink mixer swivelling spout (360°)

H1 228, H2 155, A 195, Ø1 34, Ø2 45

**389739675 single-lever sink mixer** swivelling spout (360°)

H1 228, H2 155, A 195, Ø1 34, Ø2 45

**389790575 single-lever sink mixer** swivelling spout (360°) for use with displacement heaters