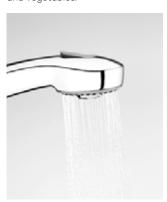

## Shower or spray? A small button – a large range of options

A powerful jet of water that makes it easy to quickly fill or wash a pot might be too strong when rinsing delicate lettuce leaves. We solved this problem by equipping our fittings with a small button that allows you to adjust the water pressure according to your needs.

### Benefits of the shower/spray automatic diverter:

- the water flow can be adjusted to your needs
- a delicate spray setting is available for rinsing dishes and washing fruit
- the button on the fitting is placed in an ergonomic position
- the spray hose is made of high-quality fibre, which ensures durability and quiet operation
- the spray hose can be extended up to 40 cm

The automatic diverter allows you to quickly switch from shower to spray.

Shower or spray? Change the setting on the fitting to suit your task.