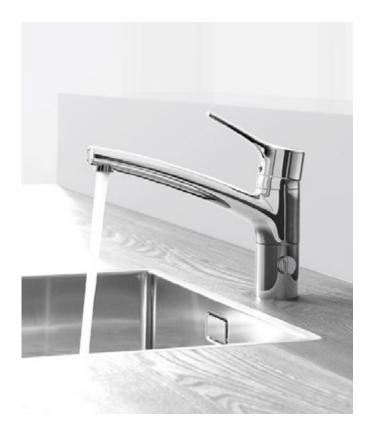

# Any way you want it! A swivelling spout is a must

No more room in the sink? Or maybe you want to move the spout out of the way when you are not using it? You can select fittings that allow you to do exactly that. A spout that swivels 360° is ideal for all kinds of kitchen designs, from conventional layouts to various kinds of kitchen islands.

# Expanded range thanks to a pull-out spout!

Imagine being able to extend the range of your spout by up to 70 cm. The pull-out spout has an ergonomic shape that makes it easy to fill containers and pots on work surfaces.

### Benefits of a swivelling spout:

- easy to manoeuvre you can move it where you want it
- frees up work space around the kitchen sink
- provides a practical solution for kitchen islands and two-compartment sinks
- allows you to fill pots outside of the sink

### Benefits of a pull-out spout:

- allows you to use water anywhere, even outside the sink
- makes washing and filling even the largest pots and containers easy
- allows you to direct the water flow precisely where you want it
- the spout can be extended up to 70 cm
- has an ergonomic shape that makes the spout easy to handle