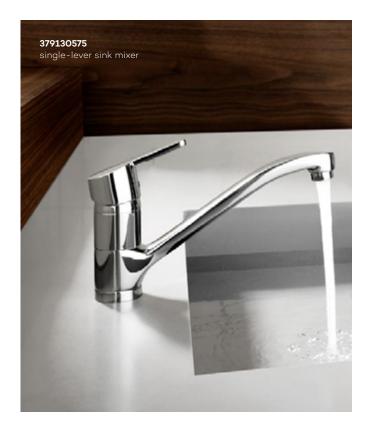

### **KLUDI LOGO NEO**

## In praise of common sense

If you like to carefully compare products and analyse all of the relevant factors before buying, you will appreciate the KLUDI LOGO NEO fitting. Combining classic style with practicality, the swivelling spout (360°) will make your work easier.

**379130575** single-lever sink mixer swivelling spout (360°)

H1 141, H2 110, A 200, Ø1 32, Ø2 45

**379190575 single-lever sink mixer** swivelling spout (360°) for use with displacement heaters

H1 141, H2 110, A 200, Ø1 32, Ø2 45