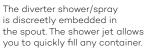

## Shower or spray? A small button – a large range of options

A powerful jet of water that makes it easy to quickly fill or wash a pot might be too strong when rinsing delicate lettuce leaves. We solved this problem by equipping our fittings with a small button that allows you to adjust the water pressure according to your needs.

### Benefits of the shower/spray automatic diverter:

- the water flow can be adjusted to your needs
- a delicate spray setting is available for rinsing dishes and washing fruit
- the button on the fitting is placed in an ergonomic position
- the spray hose is made of high-quality fibre, which ensures durability and quiet operation
- the spray hose can be extended up to 40 cm

The function is used in the following series: KLUDI TANGENTA, KLUDI MX, KLUDI BINGO STAR, KLUDI TRENDO, KLUDI OBJEKTA, KLUDI ZENTA

Another practical feature is the s-pointer aerator, which allows you to change the angle of water flow with just a flick of your finger.