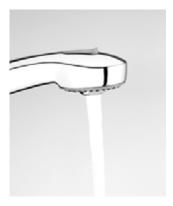

## Shower or spray? A small button – a large range of options

A powerful jet of water that makes it easy to quickly fill or wash a pot might be too strong when rinsing delicate lettuce leaves. We solved this problem by equipping our fittings with a small button that allows you to adjust the water pressure according to your needs.

### Benefits of the shower/spray automatic diverter:

- the water flow can be adjusted to your needs
- a delicate spray setting is available for rinsing dishes and washing fruit
- the button on the fitting is placed in an ergonomic position
- the spray hose is made of high-quality fibre, which ensures durability and quiet operation
- the spray hose can be extended up to 40 cm