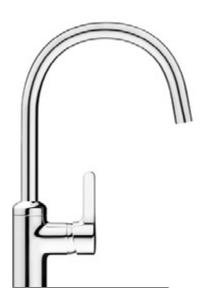

# Any way you want it! A swivelling spout is a must

No more room in the sink? Or maybe you want to move the spout out of the way when you are not using it? You can select fittings that allow you to do exactly that. A spout that swivels 360° is ideal for all kinds of kitchen designs, from conventional layouts to various kinds of kitchen islands.

### Benefits of a swivelling spout:

- easy to manoeuvre you can move it where you want it
- frees up work space around the kitchen sink
- provides a practical solution for kitchen islands and two-compartment sinks
- allows you to fill pots outside of the sink