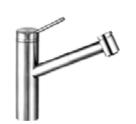

# **KLUDI MX**An ideal fit

Designing a rustic kitchen or a loft space with a less finished look? The KLUDI MX fitting is a practical and beautiful solution. Available in many colours, the KLUDI MX

fitting has a range of functions. Despite its slim and elegant design, the tap is robust and easy to use. The fitting makes kitchen design a breeze.

We provide a range of options for creating a modern kitchen that is both comfortable and functional.

The ceramic cartridge allows for the easy and smooth regulation of the water flow.

# Practical solutions for your kitchen

Think practically! Which model will best suit your needs? Which functions are you most likely to use? The KLUDI MX fitting range offers many different models with varying functions and in an array of colours, making it easy to choose the fitting that is perfect for you.

The bayonet connection allows you to install the fitting right next to a window. Simply remove the fitting from its base and put it on its side.

39904..62 single-lever sink mixer swivelling spout (360°)

H1 220, H2 166, A 210, Ø1 34, Ø2 58

**399050562 single-lever sink mixer** swivelling spout (360°) for use with displacement heaters

H1 220, H2 166, A 210, Ø1 34, Ø2 58

**39906..62** multi single-lever sink mixer swivelling spout (360°) connection for a washing machine or a dishwasher

H1 220, H2 166, A 210, Ø1 34, Ø2 58

**399070562** multi single-lever sink mixer swivelling spout (360°) connection for a washing machine or a dishwasher for use with displacement heaters

H1 220, H2 166, A 210, Ø1 34, Ø2 58

39941..62 single-lever sink mixer swivelling spout (110°) pull-out hand spray automatic diverter: shower/spray

H1 220, H2 153, A 225, Ø1 34, Ø2 58

399420562 single-lever sink mixer swivelling spout (110°) pull-out hand spray automatic diverter: shower/spray for use with displacement heaters

H1 220, H2 153, A 225, Ø1 34, Ø2 58

multi single-lever sink mixer swivelling spout (110°) pull-out hand spray automatic diverter: shower/spray connection for a washing machine or a dishwasher

H1 220, H2 153, A 225, Ø1 34, Ø2 58

**399340562** single-lever mixer sink bayonet swivelling spout (360°) for installation beneath windows

H1 220, H2 166, A 210, Ø1 34, Ø2 58