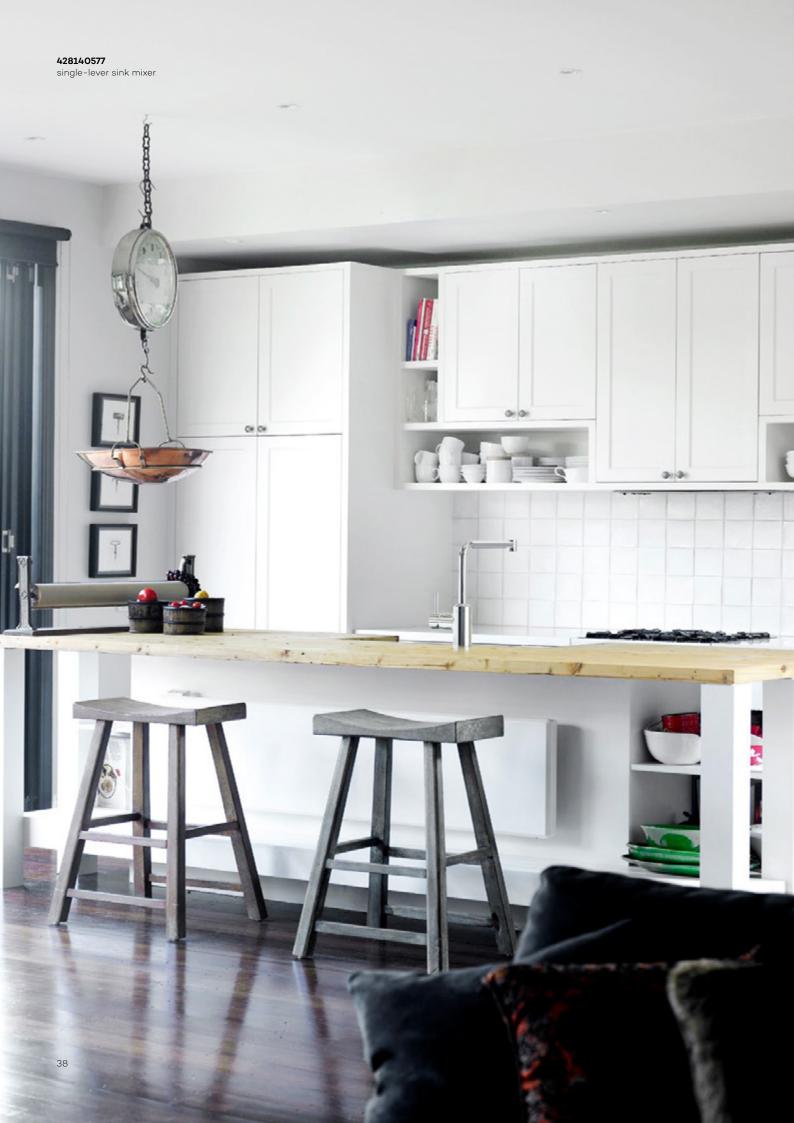

### The beauty of a straight line

The elegance of the KLUDI L-INE series lies in the simplicity of the design. The KLUDI L-INE fittings represent a marriage of function and form, combining practicality with timeless beauty. A fitting that is discreet and yet easy to use will quickly become an essential detail that sets the tone in your kitchen.

428140577 single-lever sink mixer swivelling spout (360°)

H1 300, H2 275, A 210, Ø1 32, Ø2 48