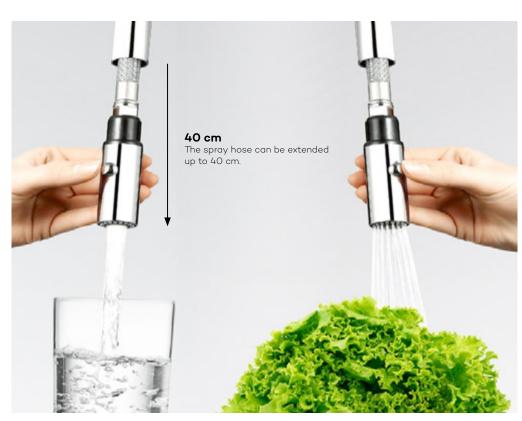

## Shower or spray? A small button – a large range of options

A powerful jet of water that makes it easy to quickly fill or wash a pot might be too strong when rinsing delicate lettuce leaves. We solved this problem by equipping our fittings with a small button that allows you to adjust the water pressure according to your needs.

### Benefits of the shower/spray automatic diverter:

- the water flow can be adjusted to your needs
- a delicate spray setting is available for rinsing dishes and washing fruit
- the button on the fitting is placed in an ergonomic position
- the spray hose is made of high-quality fibre, which ensures durability and quiet operation
- the spray hose can be extended up to 40 cm

The function is used in the following series: KLUDI TANGENTA, KLUDI MX, KLUDI BINGO STAR, KLUDI TRENDO, KLUDI OBJEKTA, KLUDI ZENTA

Another practical feature is the s-pointer aerator, which allows you to change the angle of water flow with just a flick of your finger.