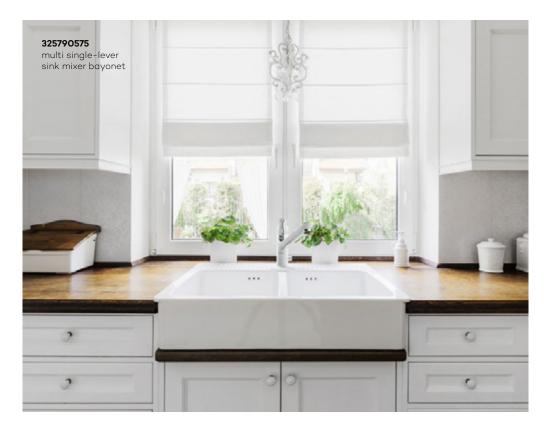

ove useful in day-to-day work around the kitchen.



Do you cook using recipes or prefer to improvise? Regardless of how you cook, you can count on delicious results.





The unusual, ascending line of the spout is the hallmark of the KLUDI OBJEKTA series.





Finish: 05 chrome 71

# A functional kitchen filled with light

Even if your kitchen is small, it can still be both functional and beautiful. Combining wood countertops with white cabinet doors attracts the eye. The ideal kitchen also has a window – the sun shining into the room makes the space even warmer and friendlier.

Installing a fitting next to a window has never been so easy. Thanks to the bayonet connection, you can easily remove the fitting from its base, set it to one side, and open the window without any obstructions.









**325740575 single-lever sink mixer** swivelling spout (360°)

H1 210, H2 169, A 203, Ø2 52



325750575 single-lever sink mixer swivelling spout (360°) for use with displacement heaters

H1 210, H2 167, A 204, Ø2 52



325760575 multi single-lever sink mixer swivelling spout (360°) connection for a washing machine

H1 210, H2 169, A 203, Ø2 52

#### 325770575\*

or a dishwasher

for use with displacement heaters

\*Not shown



**325780575 single-lever sink mixer bayonet** swivelling spout (360°) installation beneath windows

H1 213, H2 172, A 203, Ø1 34, Ø2 52

# One fitting, many options!

Additional functions – the bayonet connection, the multi-connector, the pull-out spout and the shower/spray diverter can simplify your work in the kitchen (for more information on these functi