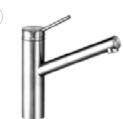

# Any way you want it! A swivelling spout is a must

No more room in the sink? Or maybe you want to move the spout out of the way when you are not using it? You can select fittings that allow you to do exactly that. A spout that swivels 360° is ideal for all kinds of kitchen designs, from conventional layouts to various kinds of kitchen islands.

# Expanded range thanks to a pull-out spout!

Imagine being able to extend the range of your spout by up to 70 cm. The pull-out spout has an ergonomic shape that makes it easy to fill containers and pots on work surfaces.

### Benefits of a swivelling spout:

- easy to manoeuvre you can move it where you want it
- frees up work space around the kitchen sink
- provides a practical solution for kitchen islands and two-compartment sinks
- allows you to fill pots outside of the sink

### Benefits of a pull-out spout:

- allows you to use water anywhere, even outside the sink
- makes washing and filling even the largest pots and containers easy
- allows you to direct the water flow precisely where you want it
- the spout can be extended up to 70 cm
- has an ergonomic shape that makes the spout easy to handle