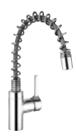

## Shower or spray? A small button – a large range of options

A powerful jet of water that makes it easy to quickly fill or wash a pot might be too strong when rinsing delicate lettuce leaves. We solved this problem by equipping our fittings with a small button that allows you to adjust the water pressure according to your needs.

### Benefits of the shower/spray automatic diverter:

- the water flow can be adjusted to your needs
- a delicate spray setting is available for rinsing dishes and washing fruit
- the button on the fitting is placed in an ergonomic position
- the spray hose is made of high-quality fibre, which ensures durability and quiet operation
- the spray hose can be extended up to 40 cm

The function is used in the following series: KLUDI TANGENTA, KLUDI MX, KLUDI BINGO STAR, KLUDI TRENDO, KLUDI OBJEKTA, KLUDI ZENTA

Another practical feature is the s-pointer aerator, which allows you to change the angle of water flow with just a flick of your finger.