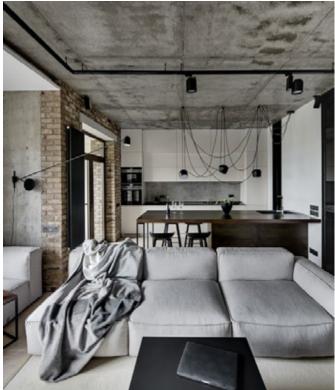

## INDUSTRIAL STYLE

- raw and industrial
- ideal for large spaces and loft flats with high ceilings
- a style that is inspired by post-industrial interiors, featuring eclectic combinations of design elements, furniture and accessories

### Recommended series:

KLUDI E-GO, KLUDI TANGENTA, KLUDI L-INE, KLUDI L-INE S, KLUDI BINGO STAR, KLUDI BOZZ, KLUDI ZENTA, KLUDI SCOPE