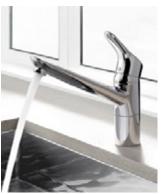

# Practical solutions for your kitchen

Think practically! Which model will best suit your needs? Which functions are you most likely to use? The KLUDI MX fitting range offers many different models with varying functions and in an array of colours, making it easy to choose the fitting that is perfect for you.

The bayonet connection allows you to install the fitting right next to a window. Simply remove the fitting from its base and put it on its side.

39904..62 single-lever sink mixer swivelling spout (360°)

H1 220, H2 166, A 210, Ø1 34, Ø2 58

**399050562 single-lever sink mixer** swivelling spout (360°) for use with displacement heaters

H1 220, H2 166, A 210, Ø1 34, Ø2 58

**39906..62** multi single-lever sink mixer swivelling spout (360°) connection for a washing machine or a dishwasher