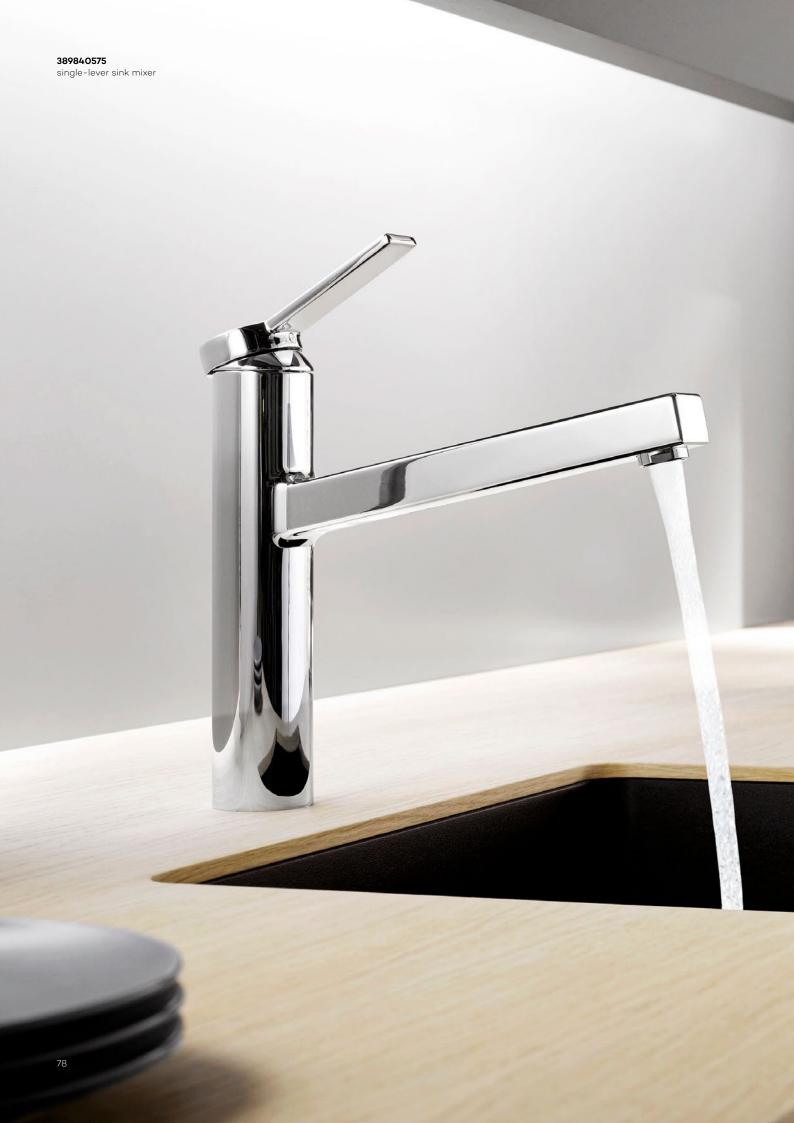

**389840575 single-lever sink mixer** swivelling spout (360°)

H1 250, H2 170, A 215, Ø1 34, Ø2 48,5

#### 389810575 single-lever sink mixer swivelling spout (110°) pull-out hand spray automatic diverter: shower/spray

H1 250, H2 170, A 215, Ø1 34, Ø2 48,5

Finish: 05 chrome 79