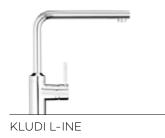

#### **KLUDI L-INE**

### A stylish line

The KLUDI L-INE proves that straight fittings can also be very elegant. The beautifully designed fitting is characterised by its tall, L-shaped spout. The combination of matt and chrome surfaces makes KLUDI L-INE an original and interesting choice.

The unparalleled design of the fitting matches its functionality. The pull-out spout and ergonomic lever ensure that it is comfortable to use even in a kitchen island or large two-compartment sink.

The tall spout makes the fitting very convenient to use – the tap accommodates even the largest

The ergonomic side lever allows you to quickly select a water temperature and a flow rate.

Finish: 05 chrome 39