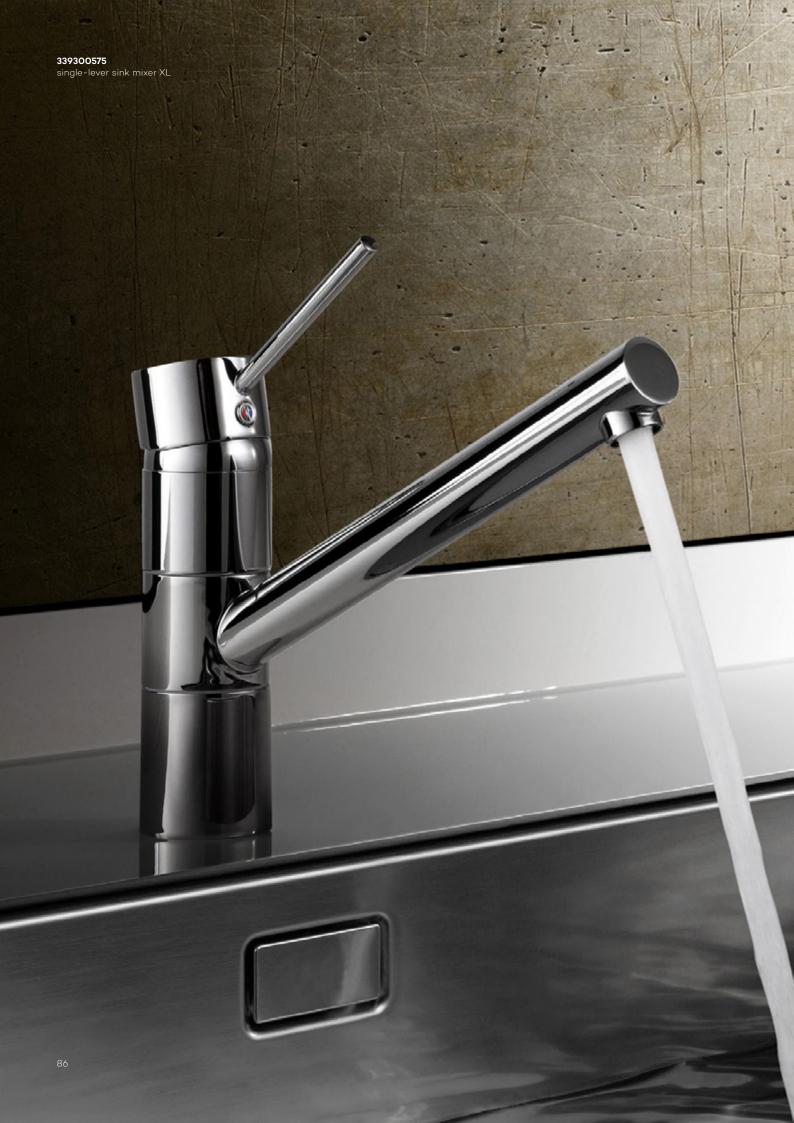

#### 339320575\*

for use with displacement heaters

33930..75 single-lever sink mixer XL swivelling spout (360°)

H1 192, H2 145, A 200, Ø1 32, Ø2 45

**33938..75 single-lever sink mixer bayonet** swivelling spout (360°) for installation beneath windows