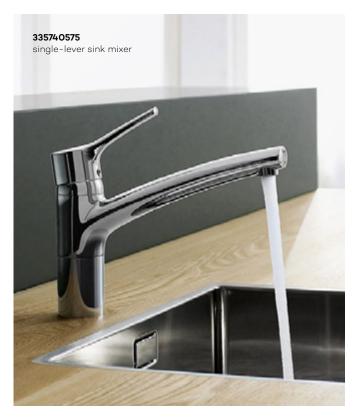

33574..75 single-lever sink mixer swivelling spout (360°)

H1 203, H2 150, A 217, Ø2 52

33575..75 single-lever sink mixer swivelling spout (360°) for use with displacement heaters

H1 203, H2 150, A 217, Ø2 52

multi single-lever sink mixer swivelling spout (360°) connection for a washing machine or a dishwasher

H1 203, H2 150, A 217, Ø2 52

33577..75\*

for use with displacement heaters

335790575
multi single-lever sink mixer
bayonet
connection for a washing mac