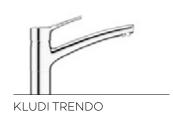

#### **KLUDI TRENDO**

#### Timeless classic

In a classic kitchen, the equipment and the materials are chosen for their timeless style, while in a modern kitchen, the emphasis is on practicality and efficiency. Is it possible to combine these two design approaches?

Of course! To ensure aesthetic coherence in a classic or a modern kitchen, as well as a high

level of functionality, turn to tried-and-true solutions like KLUDI TRENDO fittings. This series is ideal for those who shy away from extravagance and showiness when choosing a kitchen design. A KLUDI TRENDO fitting blends perfectly into any tastefully designed kitchen with simple furniture and muted colours.

### Your space, your rules, your taste

One series, many possibilities! The KLUDI TRENDO series offers full range of different products with a chrome or a stainless steel finish. The fitting can be mounted on a kitchen island or next to a window (thanks to the bayonet connection). The fitting is available with a pull-out hand spray and a shower/spray diverter.