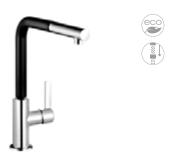

### **KLUDI E-GO**

## Always the centre of attention

A series for lovers of original design. The KLUDI E-GO collection is ideal for people who seek bold aesthetics coupled with comfort and convenience. These fittings are well-suited to modern and minimalist interiors,

including lofts.
The bold form of the fitting underscores its functionality.
As well as being pleasing to the eye, the flexible, removable spout simplifies everyday tasks around the kitchen.

What do you feel like eating today? Mediterranean cuisine? A taste of Asia? If you like experimenting in the kitchen, you should not shy away from experimenting with design.

This is the only fitting that gives you a choice between touch-free operation and manual adjustment.

Finish: 05 chrome 17