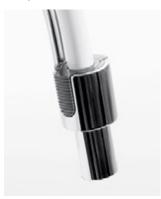

# A fitting by the window thanks to a bayonet connection

Many people dream of enjoying the natural light and convenience that having a sink next to a window can provide. Thanks to our innovative bayonet connection, it is possible to install the fitting right next to a window. To open the window, simply remove the fitting from its base and place to one side.

A simple and discreet solution: a bayonet connection at the fitting base.

The minimum distance between the worktop and the window is 3 cm.

### Benefits of bayonet connection:

- provides greater freedom in designing the sink zone and in selecting the kitchen cabinets placed near the window
- the fitting can be easily removed from its base
   a single movement is enough
- extendable hoses reinforced with stainless steel wrap ensure the exceptional durability