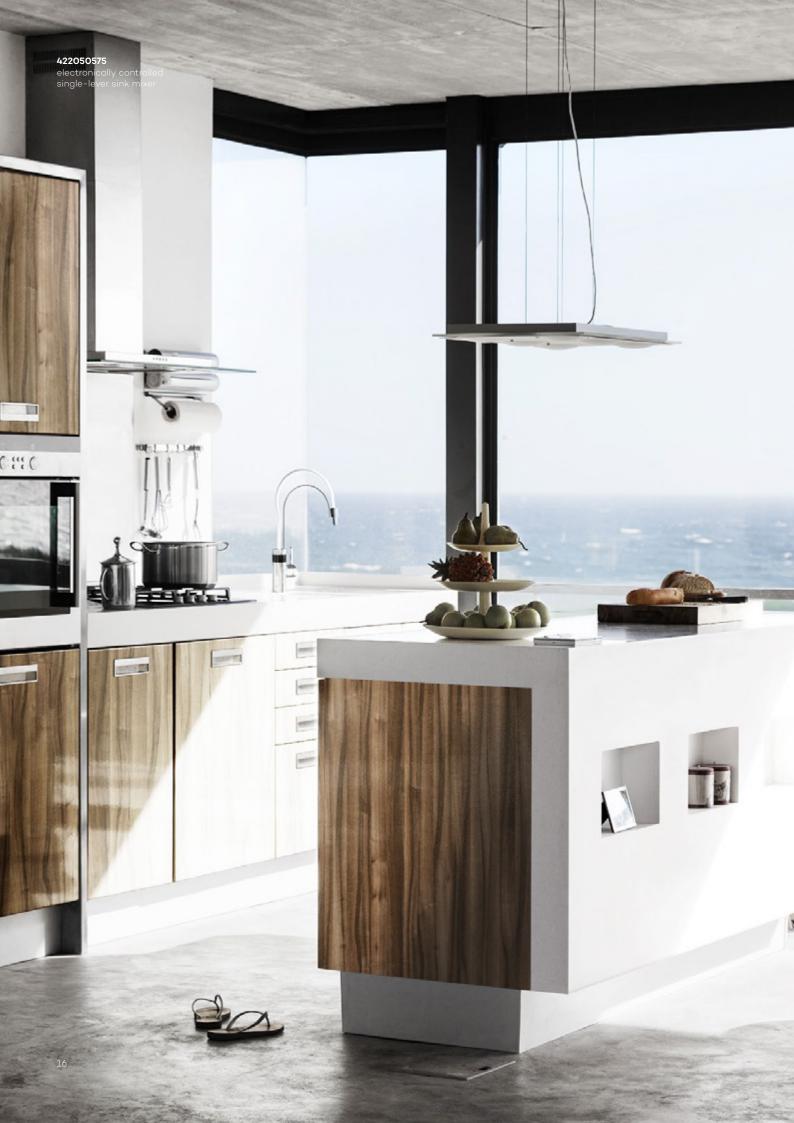

#### Kitchen - our common passion

All of our products are designed by the world famous MICHAEL STEIN DESIGN studio.

Cores made of silica sand are used to manufacture every single fitting. The sand is injected into the moulds, where, under 8-bar pressure and a temperature of 320°C, it is further processed.

Thanks to the chrome plating on the brass body, our beautiful fittings are smooth to the touch.

Every model we produce has undergone precise quality, tightness and flow tests.