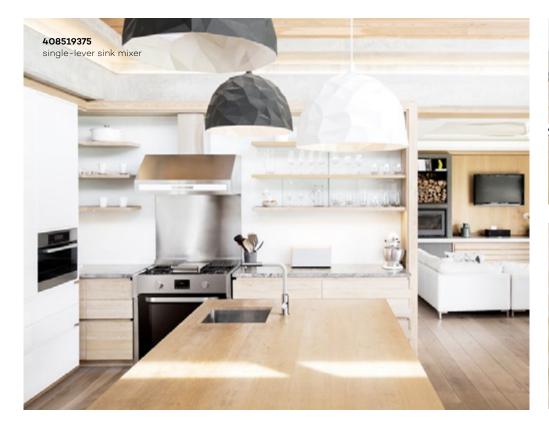

# Feel the Scandinavian atmosphere in your kitchen

Instead of opting for a kitchen dominated by shiny surfaces, create a warm and calming space filled with light wood and white tones. The chrome KLUDI L-INE S fitting with a white spout is perfect for bright, cosy kitchens with a white or cream colour palette.

The pull-out spout makes working in the kitchen easier. Delicious ravioli? Or maybe spaghetti Bolognese? Italian cuisine is best prepared in a kitchen with simple and beautiful forms.

**408519375 single-lever sink mixer** swivelling (360°), pull-out spout

H1 295, H2 265, A 220, Ø2 38

**408518775 single-lever sink mixer** swivelling (360°), pull-out spout

H1 295, H2 265, A 220, Ø2 38

The pull-out spout will be appreciated by everyone who uses it.

The ergonomic side lever fits your hand perfectly.