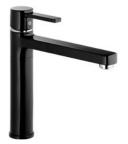

## Balancing contrasts A black and white kitchen

In interior design, geometric shapes can be used to create strong contrasts. In the kitchen, try combining black with white elements or warm wood with the cool glint of shiny steel.

Diversity inspires. A black fitting against a white wall or white fittings paired with black? You decide.

389738675 single-lever sink mixer swivelling spout (360°)

H1 228, H2 155, A 195, Ø1 34, Ø2 45

**389739175 single-lever sink mixer** swivelling spout (360°)