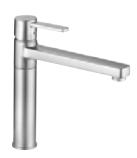

# **KLUDI MX**An ideal fit

Designing a rustic kitchen or a loft space with a less finished look? The KLUDI MX fitting is a practical and beautiful solution. Available in many colours, the KLUDI MX

fitting has a range of functions. Despite its slim and elegant design, the tap is robust and easy to use. The fitting makes kitchen design a breeze.

We provide a range of options for creating a modern kitchen that is both comfortable and functional.

The ceramic cartridge allows for the easy and smooth regulation of the water flow.

# Practical solutions for your kitchen

Think practically! Which model will best suit your needs? Which functions are you most likely to use? The KLUDI MX fitting range offers many different models with varying functions and in an array of colours, making it easy to choose the fitting that is perfect for you.

The bayonet connection allows you to install the fitting right next to a window. Simply remove the fitting from its base and put it on its side.

39904..62 single-lever sink mixer swivelling spout (360°)

H1 220, H2 166, A 210, Ø1 34, Ø2 58

**399050562 single-lever sink mixer** swivelling spout (360°) for use with displacement heaters

H1 220, H2 166, A 210, Ø1 34, Ø2 58

**39906..62** multi single-lever sink mixer swivelling spout (360°) connection for a washing machine or a dishwasher