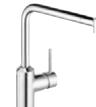

#### **KLUDI L-INE S**

### Subtle shape

Designing a raw, industrial interior means mastering the art of compromise, as finding and combining wall finishes and colours requires finesse.

A modern white kitchen with a flash of steel can

be stunning in its subtlety and elegance. The dignified, perfectly contoured shape of the KLUDI L-INE S fitting represents a union of cutting-edge design and functionality.

A beautiful kitchen inspires positive emotions and becomes the place where people want to gather.

Kitchen jobs are made simpler by the swivelling, pull-out KLUDI L-INE S spout.

The wide side lever makes the fitting very easy to use.

# Functionality in its simplest form

Artistry meets a high level of functionality. The pull-out spout enclosed in a slender form will complement the raw decor of your kitchen.

**408030575 single-lever sink mixer** swivelling spout (360°)