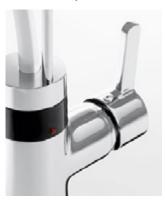

# Functional and safe A multi-connector in the kitchen

As the number of devices used in the kitchen has grown, the need for a comprehensive solution to managing this complexity has become more pressing. Thinking about this problem led us to come up with the multi-connector, which allows water to flow to a washing machine or a dishwasher.

#### Benefits of the multi-connector:

- the valve makes it easy to turn off the water flow to your washing machine or dishwasher
- safety guarantee: the valve greatly diminishes the risk of flooding when you are not home
- the convenient valve placement means you never have to lean down to close it

Open and close the valve with a single movement of your hand.

The function is used in the following series: KLUDI MX, KLUDI L-INE, KLUDI BINGO STAR, KLUDI TRENDO, KLUDI OBJEKTA, KLUDI KOMET