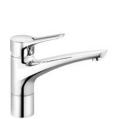

428140577 single-lever sink mixer swivelling spout (360°)

H1 300, H2 275, A 210, Ø1 32, Ø2 48

#### 428190577\*

for use with displacement heaters

#### 428160577 multi single-lever sink mixer

swivelling spout (360°) connection for a washing machine or a dishwasher

H1 300, H2 275, A 210, Ø1 34, Ø2 48

#### 428170577 single-lever sink mixer bayonet swivelling spout (360°)

for installation beneath windows

H1 305, H2 280, A 210, Ø1 35, Ø2 48

#### 428210577 single-lever sink mixer

swivelling (220°), pull-out telescopic spout (range 245-315 mm)

H1 305, H2 270, A 245-315, Ø1 34, Ø2 48