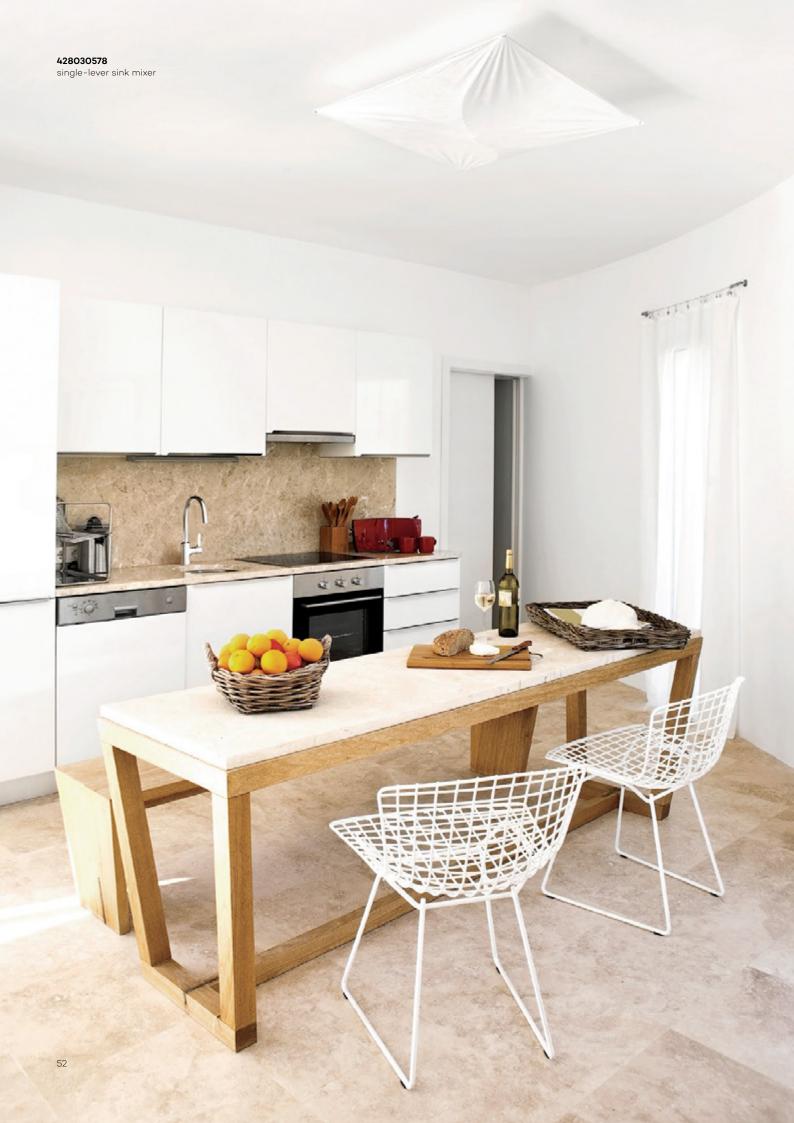

#### **KLUDI BINGO STAR**

## The only one of its kind

A little bit of quirkiness and courage? When designing a kitchen, these qualities are essential. Just as we experiment with new food tastes and intense seasonings, we should not shy away from trying out bold design solutions. The attention-grabbing double arch of the KLUDI BINGO STAR fitting is

an aesthetic detail that can define the look and feel of a space. For those who prefer more traditional shapes, we offer a classic, single-line spout. Regardless of the features you select, the KLUDI BINGO STAR series fittings combine robust design with a range of functions needed in the kitchen.

And there you go! Prepare the centrepiece dishes your loved ones appreciate.

Thanks to the spray switch, you can wash your dishes quickly, saving water in the process.

**428590578 single-lever sink mixer** The swivelling (360°), removable spout