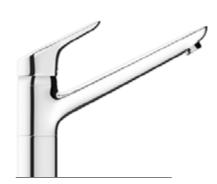

# **KLUDI MX**An ideal fit

Designing a rustic kitchen or a loft space with a less finished look? The KLUDI MX fitting is a practical and beautiful solution. Available in many colours, the KLUDI MX

fitting has a range of functions. Despite its slim and elegant design, the tap is robust and easy to use. The fitting makes kitchen design a breeze.

We provide a range of options for creating a modern kitchen that is both comfortable and functional.

The ceramic cartridge allows for the easy and smooth regulation of the water flow.

## Pleasant design

Have some fun with colour when designing your modern kitchen. Try combining warm beige with delicate greys – the composition will POP thanks to the chrome-plated surface of the fitting.

Shower or spray – you decide. Adjust the fitting to the task.

A multi-connector is a perfect solution in your kitchen (more information on page 12).