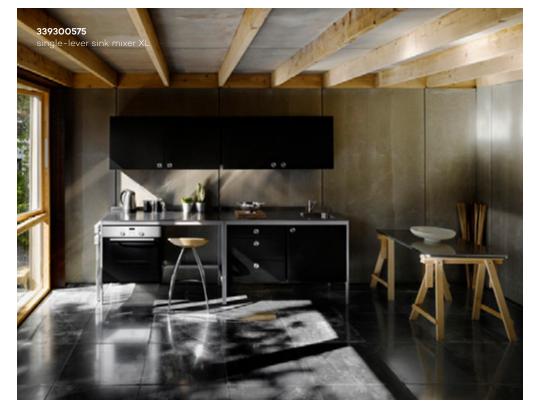

#### 339320575\*

for use with displacement heaters

33930..75 single-lever sink mixer XL swivelling spout (360°)

H1 192, H2 145, A 200, Ø1 32, Ø2 45

**33938..75 single-lever sink mixer bayonet** swivelling spout (360°) for installation beneath windows