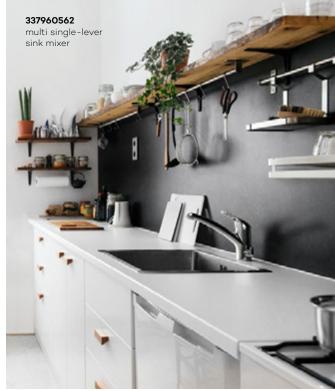

#### multi single-lever sink mixer swivelling spout (360°) connection for a washing machine or a dishwasher

H1 180, H2 150, A 200, Ø2 52