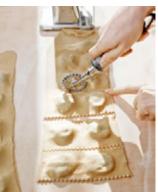

The pull-out spout makes working in the kitchen easier. Delicious ravioli? Or maybe spaghetti Bolognese? Italian cuisine is best prepared in a kitchen with simple and beautiful forms.

**408519375 single-lever sink mixer** swivelling (360°), pull-out spout