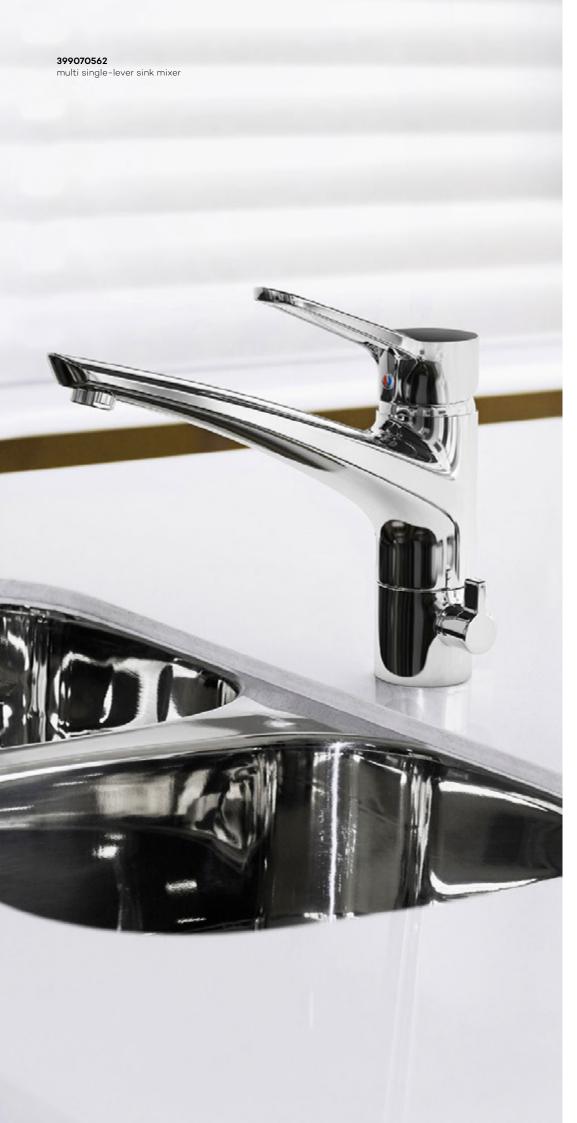

H1 220, H2 166, A 210, Ø1 34, Ø2 58

**399050562 single-lever sink mixer** swivelling spout (360°) for use with displacement heaters

H1 220, H2 166, A 210, Ø1 34, Ø2 58

**39906..62** multi single-lever sink mixer swivelling spout (360°) connection for a washing machine or a dishwasher

H1 220, H2 166, A 210, Ø1 34, Ø2 58

**399070562** multi single-lever sink mixer swivelling spout (360°) connection for a washing machine or a dishwasher for use with displacement heaters

H1 220, H2 166, A 210, Ø1 34, Ø2 58