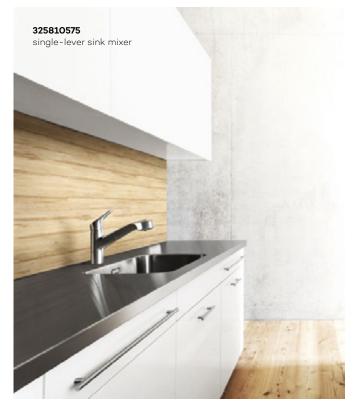

**325740575 single-lever sink mixer** swivelling spout (360°)

H1 210, H2 169, A 203, Ø2 52

325750575 single-lever sink mixer swivelling spout (360°) for use with displacement heaters

H1 210, H2 167, A 204, Ø2 52

325760575 multi single-lever sink mixer swivelling spout (360°) connection for a washing machine

H1 210, H2 169, A 203, Ø2 52

#### 325770575\*

or a dishwasher

for use with displacement heaters

\*Not shown

**325780575 single-lever sink mixer bayonet** swivelling spout (360°) installation beneath windows

H1 213, H2 172, A 203, Ø1 34, Ø2 52

# One fitting, many options!

Additional functions – the bayonet connection, the multi-connector, the pull-out spout and the shower/spray diverter can simplify your work in the kitchen (for more information on these functions, please see pages 8-13).

325790575 multi single-lever sink mixer bayonet swivelling spout (360°)

connection for a washing machine or a dishwasher for installation beneath windows

H1 213, H2 172, A 203, Ø1 34, Ø2 52

325810575 single-lever sink mixer swivelling spout (110°) pull-out hand spray automatic diverter: shower/spray

H1 204, H2 129, A 208, Ø1 34, Ø2 52

328810575 wall-mounted single-lever sink mixer swivelling spout

328820575 wall-mounted single-lever sink mixer swivelling spout

A 117

A 182