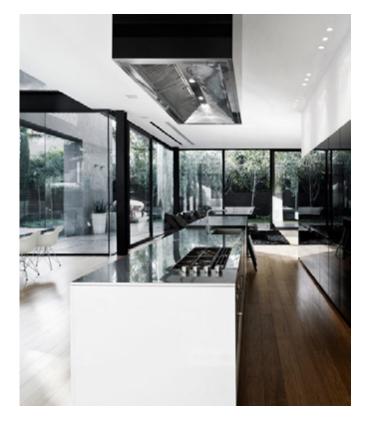

### MODERN STYLE

- minimalist
- a style that is simple and modest, featuring geometric forms, contrasting colours and smooth, painted surfaces
- equipment is limited to the bare necessities, with a focus on functionality

### Recommended series:

KLUDI E-GO, KLUDI ADLON, KLUDI TANGENTA, KLUDI L-INE, KLUDI L-INE S, KLUDI BINGO STAR, KLUDI BOZZ, KLUDI ZENTA, KLUDI SCOPE, KLUDI TERCIO