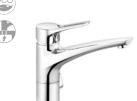

### **KLUDI E-GO**

## Always the centre of attention

A series for lovers of original design. The KLUDI E-GO collection is ideal for people who seek bold aesthetics coupled with comfort and convenience. These fittings are well-suited to modern and minimalist interiors,

including lofts.
The bold form of the fitting underscores its functionality.
As well as being pleasing to the eye, the flexible, removable spout simplifies everyday tasks around the kitchen.

What do you feel like eating today? Mediterranean cuisine? A taste of Asia? If you like experimenting in the kitchen, you should not shy away from experimenting with design.

This is the only fitting that gives you a choice between touch-free operation and manual adjustment.

Finish: 05 chrome 17