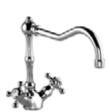

## KLUDI ADLON

# Inspired by tradition

Those who value traditional solutions and want a kitchen with a warm, cosy atmosphere often prefer fittings with a retro or rustic look inspired by historic country homes. The modern interpretations of interior designs taken straight from the 1960s call to mind these classic design forms. With their rounded shapes and pastel colours, we drew

inspiration from
the kitchen furnishings,
small household
appliances, and porcelain
tableware of this era
to create fittings
with a timeless look.
The lovely cross
handles, porcelain
marquetry, and beautiful
cut of the spout make
the KLUDI ADLON
fitting an ideal piece
in a kitchen with a classic
desian.

The combination of decorative detail and classic forms will appeal to those who appreciate elegance combined with fine materials.

Among the attention-grabbing details of the fitting is its artistic form, especially its beautifully shaped spout.

The cross-shaped handles and porcelain marquetry add to the character of a contemporary home.

Finish: 05 chrome 23