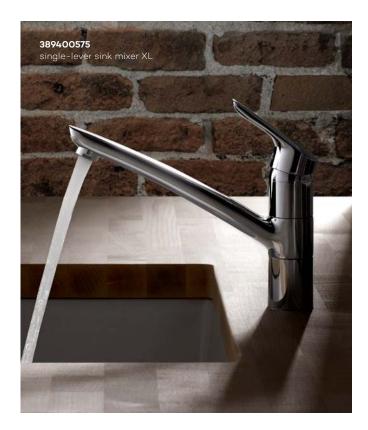

### **KLUDI ZENTA**

### Balanced geometry

Like attracts like.
A kitchen dominated by monochromatic colours and minimalist cabinetry also needs accessories with clean lines. The KLUDI ZENTA fitting perfectly complements stark and distinctive interiors. The minimalist, geometric

shape and the monolithic form of the fitting make it both elegant and practical. The KLUDI ZENTA fittings are available with a range of functionality options, such as an extendable, swivelling spout or shower/spray diverter.

Do you prefer order and clean lines? Choose an arrangement with regular, orderly shapes.

A cohesive and discreet lever is integrated into the body.

## A modern kitchen at its best

A modern interior design can be created from a wide range of materials, such as stone worktops, wooden surfaces, and shiny chrome and stainless steel. Combining all of these materials with universal and fashionable white tones will lend the kitchen a minimalist feel.

**389840575 single-lever sink mixer** swivelling spout (360°)

H1 250, H2 170, A 215, Ø1 34, Ø2 48,5

#### 389810575 single-lever sink mixer swivelling spout (110°) pull-out hand spray automatic diverter: shower/spray

H1 250, H2 170, A 215, Ø1 34, Ø2 48,5

Finish: 05 chrome 79