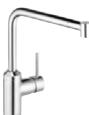

#### **KLUDI BOZZ**

### The essence of modernity

A minimalist kitchen attracts attention with its economic approach to colour, while an industrial kitchen draws the eye with its raw surfaces and finishes.

Designing these kinds of kitchens requires care and consideration.

The KLUDI BOZZ fitting

is a perfect choice for minimalist and industrial kitchens, blending seamlessly with their simple and austere design elements. The organic shape of the tall, slender spout is the product of a rigorous and conscientious design process.

## KLUDI BOZZ fittings look beautiful against the saturated colours of a minimalist kitchen.

428030576 single-lever sink mixer swivelling spout (360°)

H1 375, H2 230, A 215, Ø1 32, Ø2 48

**428510576 single-lever sink mixer** swivelling (230°), pull-out spout