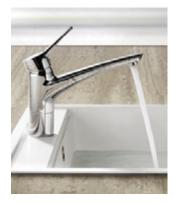

# **KLUDI MX**An ideal fit

Designing a rustic kitchen or a loft space with a less finished look? The KLUDI MX fitting is a practical and beautiful solution. Available in many colours, the KLUDI MX

fitting has a range of functions. Despite its slim and elegant design, the tap is robust and easy to use. The fitting makes kitchen design a breeze.

We provide a range of options for creating a modern kitchen that is both comfortable and functional.

The ceramic cartridge allows for the easy and smooth regulation of the water flow.

## Pleasant design

Have some fun with colour when designing your modern kitchen. Try combining warm beige with delicate greys – the composition will POP thanks to the chrome-plated surface of the fitting.

Shower or spray – you decide. Adjust the fitting to the task.

A multi-connector is a perfect solution in your kitchen (more information on page 12).