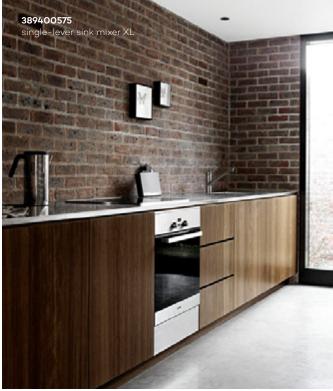

### KLUDI SCOPE

### Versatile in every way

A simple, universal fitting is the perfect choice for even the most elaborate and extravagant design. This model complements all minimalist, ultra-modern and loft kitchens, spaces where form is just as important as function. With its ergonomic shape and range of available features, KLUDI SCOPE will surely satisfy even the most particular needs.

Kitchens should be filled with rich aromas, such as the smell of a freshly baked cake.

The seamless transition between the spout and the base is a hallmark of this fitting.

# Universal simplicity and flexible solutions

KLUDI SCOPE makes multi-tasking easy! The extendable, swivelling spout simplifies the task of washing dishes or fruit, while the bayonet connection allows you to install the fitting right next to a window (more information on pages 8-13).

Raw interiors with brown surfaces call for bright, contrasting accents. The glint of a chrome-plated fitting will perfectly complement the minimalist simplicity.

33933..75 single-lever sink mixer swivelling spout (360°)

H1 152, H2 106, A 200, Ø1 32, Ø2 45

#### 339390575\*

for use with displacement heaters

**33931..75 single-lever sink mixer** swivelling (110°), pull-out spout

H1 177, H2 122, A 197, Ø2 35

#### 339320575\*

for use with displacement heaters

33930..75 single-lever sink mixer XL swivelling spout (360°)

H1 192, H2 145, A 200, Ø1 32, Ø2 45

**33938..75 single-lever sink mixer bayonet** swivelling spout (360°) for installation beneath windows

H1 172, H2 125, A 200, Ø1 35, Ø2 48

**389400575 single-lever sink mixer XL** swivelling spout (360°)

H1 189, H2 147, A 200, Ø1 32, Ø2 45

389640575 wall-mounted single-lever sink mixer swivelling spout (360°)

A 236

Finish: 05 chrome