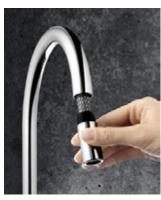

## Shower or spray? A small button – a large range of options

A powerful jet of water that makes it easy to quickly fill or wash a pot might be too strong when rinsing delicate lettuce leaves. We solved this problem by equipping our fittings with a small button that allows you to adjust the water pressure according to your needs.

### Benefits of the shower/spray automatic diverter:

- the water flow can be adjusted to your needs
- a delicate spray setting is available for rinsing dishes and washing fruit
- the button on the fitting is placed in an ergonomic position
- the spray hose is made of high-quality fibre, which ensures durability and quiet operation
- the spray hose can be extended up to 40 cm

The function is used in the following series: KLUDI TANGENTA, KLUDI MX, KLUDI BINGO STAR, KLUDI TRENDO, KLUDI OBJEKTA, KLUDI ZENTA

Another practical feature is the s-pointer aerator, which allows you to change the angle of water flow with just a flick of your finger.