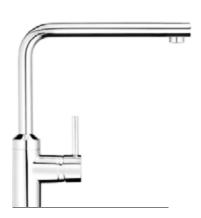

#### 428210577 single-lever sink mixer

swivelling (220°), pull-out telescopic spout (range 245-315 mm)

H1 305, H2 270, A 245-315, Ø1 34, Ø2 48