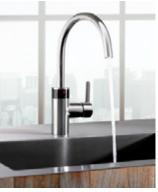

# **KLUDI MX**An ideal fit

Designing a rustic kitchen or a loft space with a less finished look? The KLUDI MX fitting is a practical and beautiful solution. Available in many colours, the KLUDI MX

fitting has a range of functions. Despite its slim and elegant design, the tap is robust and easy to use. The fitting makes kitchen design a breeze.

We provide a range of options for creating a modern kitchen that is both comfortable and functional.

The ceramic cartridge allows for the easy and smooth regulation of the water flow.

## Pleasant design

Have some fun with colour when designing your modern kitchen. Try combining warm beige with delicate greys – the composition will POP thanks to the chrome-plated surface of the fitting.

Shower or spray – you decide. Adjust the fitting to the task.

A multi-connector is a perfect solution in your kitchen (more information on page 12).