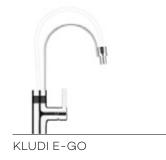

### **KLUDI E-GO**

## Always the centre of attention

A series for lovers of original design. The KLUDI E-GO collection is ideal for people who seek bold aesthetics coupled with comfort and convenience. These fittings are well-suited to modern and minimalist interiors,

including lofts.
The bold form of the fitting underscores its functionality.
As well as being pleasing to the eye, the flexible, removable spout simplifies everyday tasks around the kitchen.

What do you feel like eating today? Mediterranean cuisine? A taste of Asia? If you like experimenting in the kitchen, you should not shy away from experimenting with design.

This is the only fitting that gives you a choice between touch-free operation and manual adjustment.

Finish: 05 chrome 17