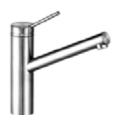

# Any way you want it! A swivelling spout is a must

No more room in the sink? Or maybe you want to move the spout out of the way when you are not using it? You can select fittings that allow you to do exactly that. A spout that swivels 360° is ideal for all kinds of kitchen designs, from conventional layouts to various kinds of kitchen islands.

# Expanded range thanks to a pull-out spout!

Imagine being able to extend the range of your spout by up to 70 cm. The pull-out spout has an ergonomic shape that makes it easy to fill containers and pots on work surfaces.

### Benefits of a swivelling spout:

- easy to manoeuvre you can move it where you want it
- frees up work space around the kitchen sink
- provides a practical solution for kitchen islands and two-compartment sinks
- allows you to fill pots outside of the sink

### Benefits of a pull-out spout:

- allows you to use water anywhere, even outside the sink
- makes washing and filling even the largest pots and containers easy
- allows you to direct the water flow precisely where you want it
- the spout can be extended up to 70 cm
- has an ergonomic shape that makes the spout easy to handle