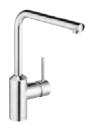

#### **KLUDI L-INE**

### A stylish line

The KLUDI L-INE proves that straight fittings can also be very elegant. The beautifully designed fitting is characterised by its tall, L-shaped spout. The combination of matt and chrome surfaces makes KLUDI L-INE an original and interesting choice.

The unparalleled design of the fitting matches its functionality. The pull-out spout and ergonomic lever ensure that it is comfortable to use even in a kitchen island or large two-compartment sink.

The tall spout makes the fitting very convenient to use – the tap accommodates even the largest

The ergonomic side lever allows you to quickly select a water temperature and a flow rate.

Finish: 05 chrome 39

428140577 single-lever sink mixer swivelling spout (360°)

H1 300, H2 275, A 210, Ø1 32, Ø2 48