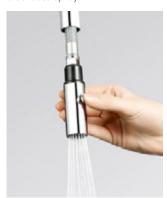

## Shower or spray? A small button – a large range of options

A powerful jet of water that makes it easy to quickly fill or wash a pot might be too strong when rinsing delicate lettuce leaves. We solved this problem by equipping our fittings with a small button that allows you to adjust the water pressure according to your needs.

### Benefits of the shower/spray automatic diverter:

- the water flow can be adjusted to your needs
- a delicate spray setting is available for rinsing dishes and washing fruit
- the button on the fitting is placed in an ergonomic position
- the spray hose is made of high-quality fibre, which ensures durability and quiet operation
- the spray hose can be extended up to 40 cm