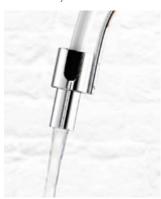

## Shower or spray? A small button – a large range of options

A powerful jet of water that makes it easy to quickly fill or wash a pot might be too strong when rinsing delicate lettuce leaves. We solved this problem by equipping our fittings with a small button that allows you to adjust the water pressure according to your needs.

### Benefits of the shower/spray automatic diverter:

- the water flow can be adjusted to your needs
- a delicate spray setting is available for rinsing dishes and washing fruit
- the button on the fitting is placed in an ergonomic position
- the spray hose is made of high-quality fibre, which ensures durability and quiet operation
- the spray hose can be extended up to 40 cm