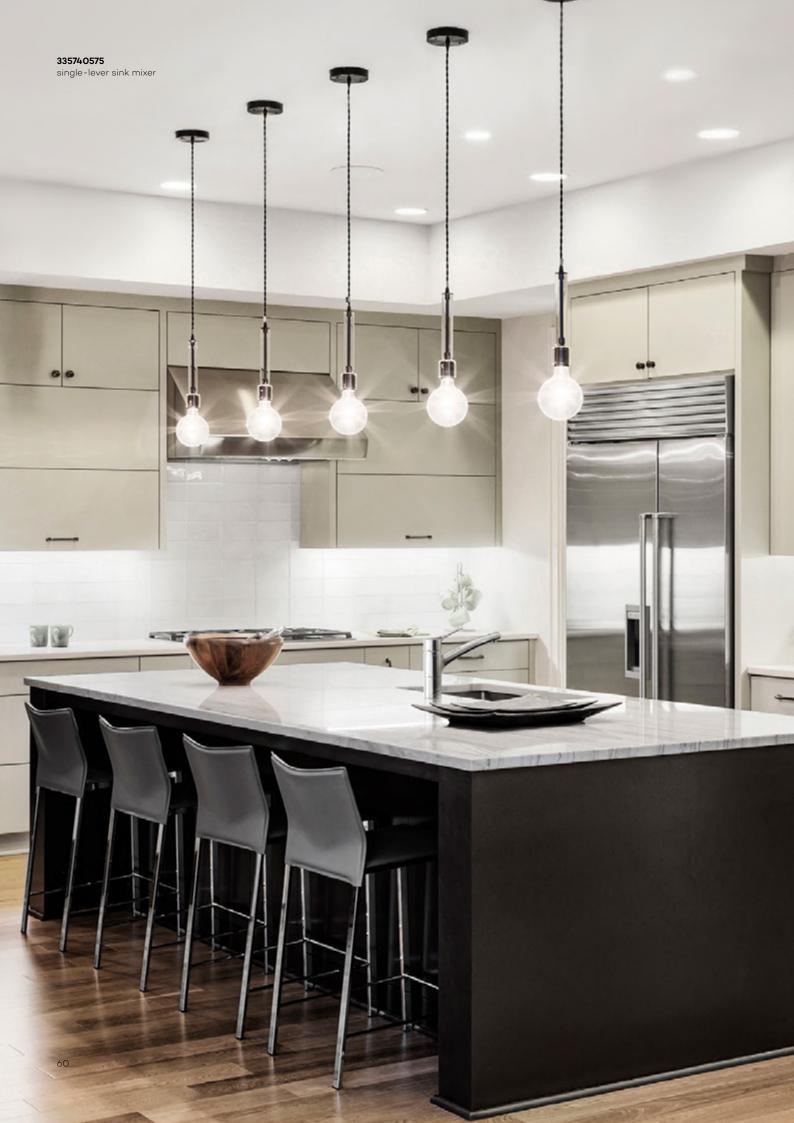

33574..75 single-lever sink mixer swivelling spout (360°)

H1 203, H2 150, A 217, Ø2 52

33575..75 single-lever sink mixer swivelling spout (360°) for use with displacement heaters

H1 203, H2 150, A 217, Ø2 52