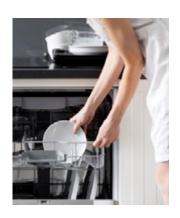

# Functional and safe A multi-connector in the kitchen

As the number of devices used in the kitchen has grown, the need for a comprehensive solution to managing this complexity has become more pressing. Thinking about this problem led us to come up with the multi-connector, which allows water to flow to a washing machine or a dishwasher.

To improve the look of our interiors and gain space in smaller bathrooms, many of us are moving the washing machine into the kitchen, installing it under the kitchen countertop.

#### Benefits of the multi-connector:

- the valve makes it easy to turn off the water flow to your washing machine or dishwasher
- safety guarantee: the valve greatly diminishes the risk of flooding when you are not home
- the convenient valve placement means you never have to lean down to close it