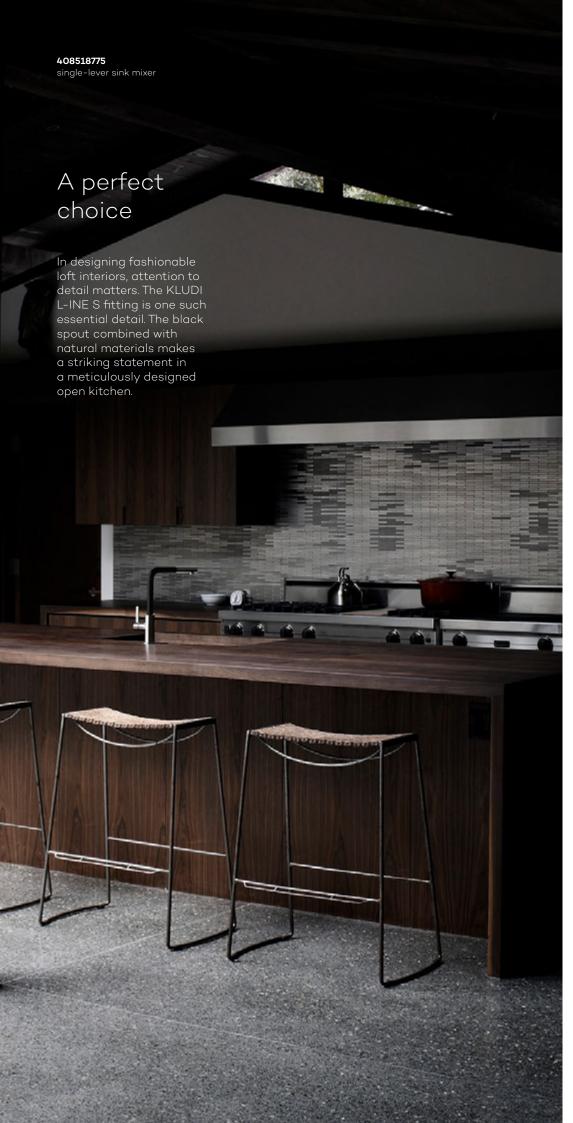

#### **KLUDI L-INE S**

### Subtle shape

Designing a raw, industrial interior means mastering the art of compromise, as finding and combining wall finishes and colours requires finesse.

A modern white kitchen with a flash of steel can

be stunning in its subtlety and elegance. The dignified, perfectly contoured shape of the KLUDI L-INE S fitting represents a union of cutting-edge design and functionality.

A beautiful kitchen inspires positive emotions and becomes the place where people want to gather.

Kitchen jobs are made simpler by the swivelling, pull-out KLUDI L-INE S spout.

The wide side lever makes the fitting very easy to use.