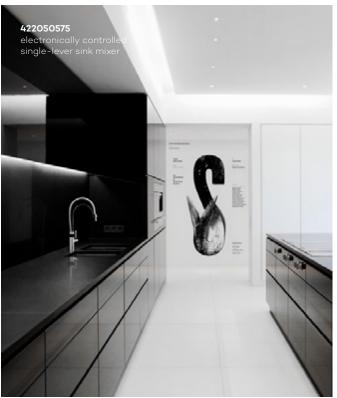

**422050575 electronically controlled single-lever sink mixer**mains-powered
swivelling spout (360°)

H1 472 H2 250 A 236 Ø1 34 Ø2 54

422150575 electronically controlled single-lever sink mixer battery-powered swivelling spout (360°)

# Maximum comfort in a minimalist design

Turn on the water with just a flick of your hand. Thanks to the built-in electronic movement sensor, you can activate the tap without touching it. This is the only fitting on the market that can be operated both touch-free and using the convenient handle on the side.

Thanks to our high-sensitivity sensor, the mixer can be turned on and off completely without touch. This practical feature makes it easy to keep the fitting clean – regardless of what you are doing in the kitchen.