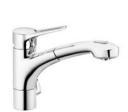

### **KLUDI TANGENTA**

## The heart of the home

The kitchen – not the living room – is the true heart of the home.
This is the room where people gather to talk around the table, to cook together, to do their homework, or to do chores while listening to music.
As the place where something is always going

on, the kitchen needs to have durable and robust fittings, preferably made of brushed steel. The KLUDI TANGENTA fitting series will help you discover your love of best-in-class equipment and dishes made of raw stainless steel.

Why would you be afraid of making a mess?
We can clean it up quickly, making cooking together with your family more fun.

The discreet, strong and stable lever will make your work in the kitchen easier.

# Cooking with your family

The brushed stainless steel fitting is scratch-resistant, robust and easy to clean. What's more, it's the perfect choice for a kitchen that combines traditional and modern styles, with steel finishes serving as one of the main design elements.

The s-pointer aerator allows you to change the angle of water flow and adapt it to the shape of the sink.

**44904F875 single-lever sink mixer** swivelling spout (360°)

H1 236, H2 181, A 213, Ø1 34, Ø2 52