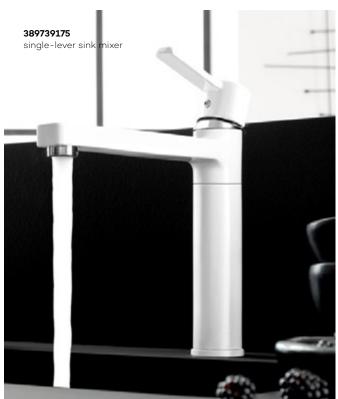

## Balancing contrasts A black and white kitchen

In interior design, geometric shapes can be used to create strong contrasts. In the kitchen, try combining black with white elements or warm wood with the cool glint of shiny steel.

Diversity inspires. A black fitting against a white wall or white fittings paired with black? You decide.

389738675 single-lever sink mixer swivelling spout (360°)

H1 228, H2 155, A 195, Ø1 34, Ø2 45

**389739175 single-lever sink mixer** swivelling spout (360°)

H1 228, H2 155, A 195, Ø1 34, Ø2 45