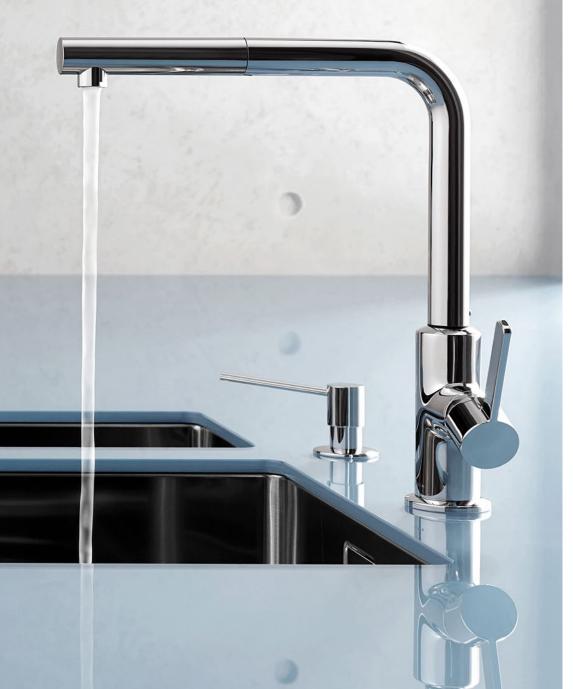

#### **KLUDI L-INE S**

### Subtle shape

Designing a raw, industrial interior means mastering the art of compromise, as finding and combining wall finishes and colours requires finesse.

A modern white kitchen with a flash of steel can

be stunning in its subtlety and elegance. The dignified, perfectly contoured shape of the KLUDI L-INE S fitting represents a union of cutting-edge design and functionality.

A beautiful kitchen inspires positive emotions and becomes the place where people want to gather.

Kitchen jobs are made simpler by the swivelling, pull-out KLUDI L-INE S spout.

The wide side lever makes the fitting very easy to use.

# Functionality in its simplest form

Artistry meets a high level of functionality. The pull-out spout enclosed in a slender form will complement the raw decor of your kitchen.

**408030575 single-lever sink mixer** swivelling spout (360°)