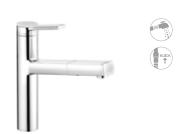

# Practical solutions for your kitchen

Think practically! Which model will best suit your needs? Which functions are you most likely to use? The KLUDI MX fitting range offers many different models with varying functions and in an array of colours, making it easy to choose the fitting that is perfect for you.

The bayonet connection allows you to install the fitting right next to a window. Simply remove the fitting from its base and put it on its side.

39904..62 single-lever sink mixer swivelling spout (360°)

H1 220, H2 166, A 210, Ø1 34, Ø2 58

**399050562 single-lever sink mixer** swivelling spout (360°) for use with displacement heaters

H1 220, H2 166, A 210, Ø1 34, Ø2 58

**39906..62** multi single-lever sink mixer swivelling spout (360°) connection for a washing machine or a dishwasher

H1 220, H2 166, A 210, Ø1 34, Ø2 58

**399070562** multi single-lever sink mixer swivelling spout (360°) connection for a washing machine or a dishwasher for use with displacement heaters

H1 220, H2 166, A 210, Ø1 34, Ø2 58

39941..62 single-lever sink mixer swivelling spout (110°) pull-out hand spray automatic diverter: shower/spray

H1 220, H2 153, A 225, Ø1 34, Ø2 58

399420562 single-lever sink mixer swivelling spout (110°) pull-out hand spray automatic diverter: shower/spray for use with displacement heaters

H1 220, H2 153, A 225, Ø1 34, Ø2 58

multi single-lever sink mixer swivelling spout (110°) pull-out hand spray automatic diverter: shower/spray connection for a washing machine or a dishwasher

H1 220, H2 153, A 225, Ø1 34, Ø2 58

**399340562** single-lever mixer sink bayonet swivelling spout (360°) for installation beneath windows

H1 220, H2 166, A 210, Ø1 34, Ø2 58