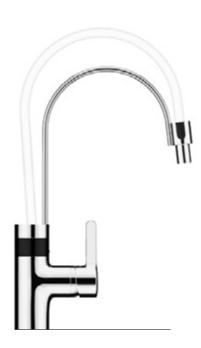

### **KLUDI E-GO**

## Always the centre of attention

A series for lovers of original design. The KLUDI E-GO collection is ideal for people who seek bold aesthetics coupled with comfort and convenience. These fittings are well-suited to modern and minimalist interiors,

including lofts.
The bold form of the fitting underscores its functionality.
As well as being pleasing to the eye, the flexible, removable spout simplifies everyday tasks around the kitchen.

What do you feel like eating today? Mediterranean cuisine? A taste of Asia? If you like experimenting in the kitchen, you should not shy away from experimenting with design.

This is the only fitting that gives you a choice between touch-free operation and manual adjustment.

Finish: 05 chrome 17