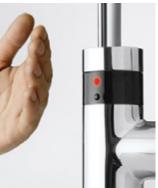

## - an intelligent choice for your kitchen

Would you like to wash your dishes without ever touching the fitting? With its built-in movement sensor, the innovative KLUDI E-GO is the perfect solution for you, allowing you to control the flow of water even when both hands are full. The smart sensor works in three phases.

Phase 1: Turn on the water with a single movement of your hand. The sensor's range in this mode is 1-5 cm. Phase 2: While in active operation mode, the sensor's range increases to 20 cm, allowing you to work freely. Phase 3: When the sensor no longer detects any movement, it shuts off the water flow and returns to standby mode.

The fitting can also be operated manually, thanks to the convenient lever on the side.

### Benefits of electronic fittings:

- touch-free operation especially useful when both hands are busy
- allows you to optimise the temperature and the amount of the water used
- easy to keep clean

The function is used in the following series: KLUDI E-GO