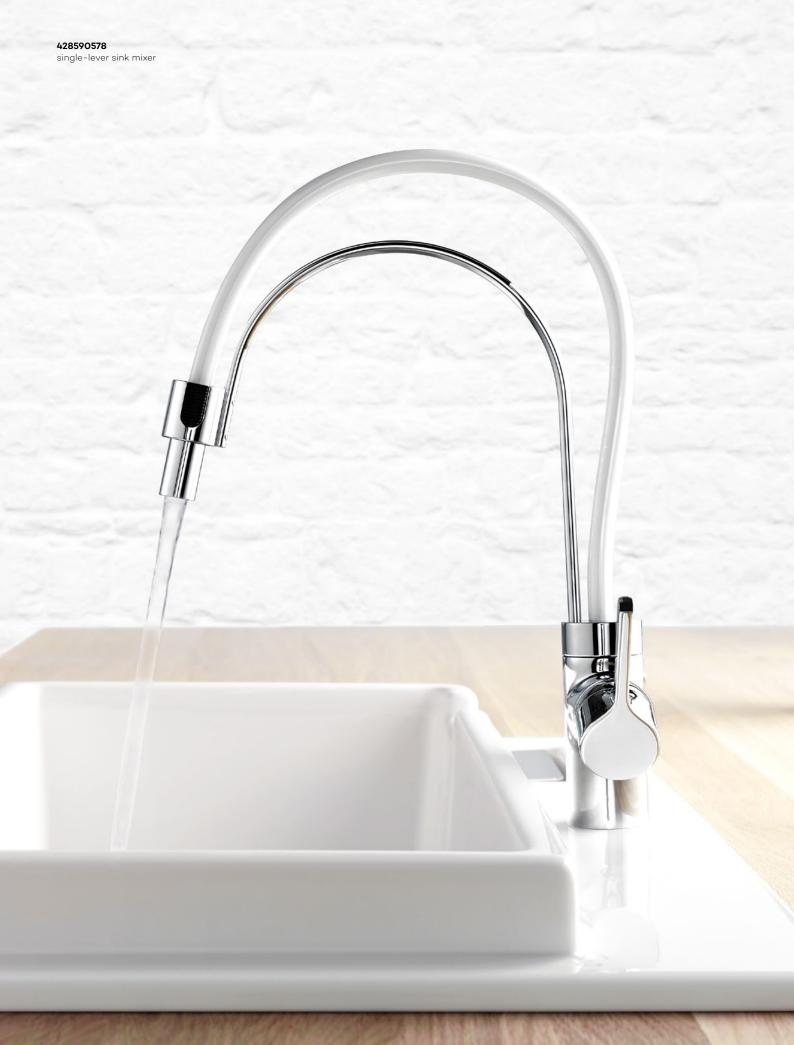

And there you go! Prepare the centrepiece dishes your loved ones appreciate.

Thanks to the spray switch, you can wash your dishes quickly, saving water in the process.

**428590578 single-lever sink mixer** The swivelling (360°), removable spout

H1 422, H2 208, A 231, Ø1 34, Ø2 48

The stable, convenient lever allows for comfortable control of the water flow.

The white removable spout hose significantly extends the range of the water jet.