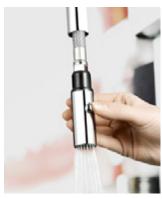

## Shower or spray? A small button – a large range of options

A powerful jet of water that makes it easy to quickly fill or wash a pot might be too strong when rinsing delicate lettuce leaves. We solved this problem by equipping our fittings with a small button that allows you to adjust the water pressure according to your needs.

### Benefits of the shower/spray automatic diverter:

- the water flow can be adjusted to your needs
- a delicate spray setting is available for rinsing dishes and washing fruit
- the button on the fitting is placed in an ergonomic position
- the spray hose is made of high-quality fibre, which ensures durability and quiet operation
- the spray hose can be extended up to 40 cm