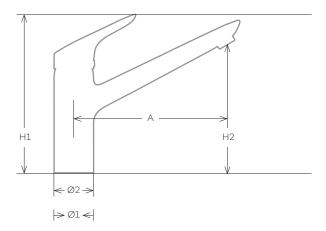

**422050575 electronically controlled single-lever sink mixer**mains-powered
swivelling spout (360°)

H1 472 H2 250 A 236 Ø1 34 Ø2 54

422150575 electronically controlled single-lever sink mixer battery-powered swivelling spout (360°)

H1 472 H2 250 A 236 Ø1 34 Ø2 54

**422000575 electronically controlled single-lever sink mixer**mains-powered
swivelling spout (360°)

H1 375, H2 238, A 215, Ø1 34, Ø2 54

422100575 electronically controlled single-lever sink mixer battery-powered swivelling spout (360°)

H1 375, H2 238, A 215, Ø1 34, Ø2 54