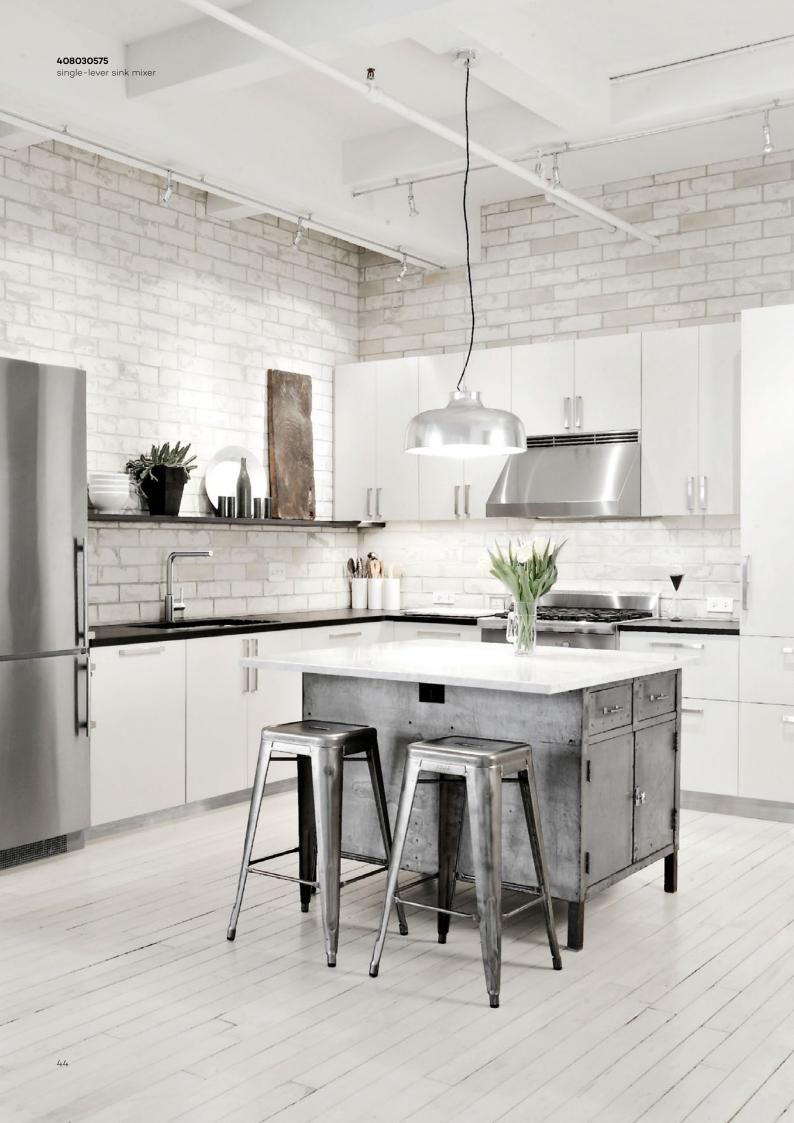

#### **KLUDI L-INE S**

### Subtle shape

Designing a raw, industrial interior means mastering the art of compromise, as finding and combining wall finishes and colours requires finesse.

A modern white kitchen with a flash of steel can

be stunning in its subtlety and elegance. The dignified, perfectly contoured shape of the KLUDI L-INE S fitting represents a union of cutting-edge design and functionality.

A beautiful kitchen inspires positive emotions and becomes the place where people want to gather.

Kitchen jobs are made simpler by the swivelling, pull-out KLUDI L-INE S spout.

The wide side lever makes the fitting very easy to use.