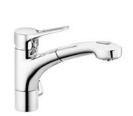

The s-pointer aerator allows you to change the angle of water flow and adapt it to the shape of the sink.

**44904F875 single-lever sink mixer** swivelling spout (360°)

H1 236, H2 181, A 213, Ø1 34, Ø2 52

**44991F875 single-lever sink mixer** swivelling (110°), pull-out spout

H1 236, H2 178, A 206, Ø1 34, Ø2 52

**44941F875 single-lever sink mixer**swivelling spout (110°),
pull-out hand spray
automatic diverter: shower/spray

H1 236, H2 172, A 213, Ø1 34, Ø2 52

The swivelling spout and pull-out hand spray extend the range of the water jet, enabling you to quickly and efficiently wash the ingredients needed to make a healthy family dinner.

The automatic diverter allows you to quickly switch from shower to spray.

Shower or spray? Change the setting on the fitting to suit your task.