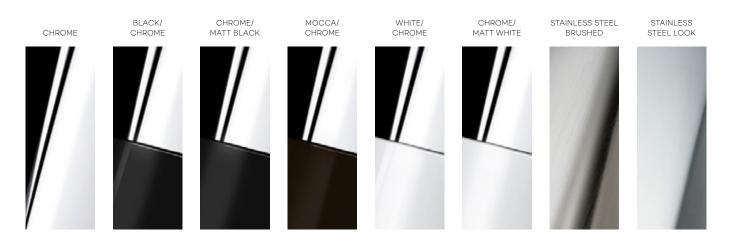

**389400575 single-lever sink mixer XL** swivelling spout (360°)

H1 189, H2 147, A 200, Ø1 32, Ø2 45

389640575 wall-mounted single-lever sink mixer swivelling spout (360°)

A 236

Finish: 05 chrome

**379130575** single-lever sink mixer swivelling spout (360°)

H1 141, H2 110, A 200, Ø1 32, Ø2 45

**379190575 single-lever sink mixer** swivelling spout (360°) for use with displacement heaters

H1 141, H2 110, A 200, Ø1 32, Ø2 45