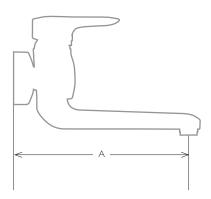

The side view of the fittings can help you compare and contrast their main characteristics and features. Each model has a unique shape that satisfies different needs and complements different kitchen interiors. Choose the fitting that is perfect for you.