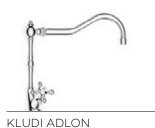

## KLUDI ADLON

# Inspired by tradition

Those who value traditional solutions and want a kitchen with a warm, cosy atmosphere often prefer fittings with a retro or rustic look inspired by historic country homes. The modern interpretations of interior designs taken straight from the 1960s call to mind these classic design forms. With their rounded shapes and pastel colours, we drew

inspiration from
the kitchen furnishings,
small household
appliances, and porcelain
tableware of this era
to create fittings
with a timeless look.
The lovely cross
handles, porcelain
marquetry, and beautiful
cut of the spout make
the KLUDI ADLON
fitting an ideal piece
in a kitchen with a classic
desian.

The combination of decorative detail and classic forms will appeal to those who appreciate elegance combined with fine materials.

Among the attention-grabbing details of the fitting is its artistic form, especially its beautifully shaped spout.

The cross-shaped handles and porcelain marquetry add to the character of a contemporary home.

Finish: 05 chrome 23