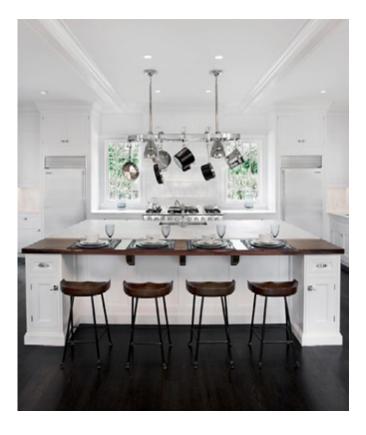

## INDUSTRIAL STYLE

- raw and industrial
- ideal for large spaces and loft flats with high ceilings
- a style that is inspired by post-industrial interiors, featuring eclectic combinations of design elements, furniture and accessories

### Recommended series:

KLUDI E-GO, KLUDI TANGENTA, KLUDI L-INE, KLUDI L-INE S, KLUDI BINGO STAR, KLUDI BOZZ, KLUDI ZENTA, KLUDI SCOPE