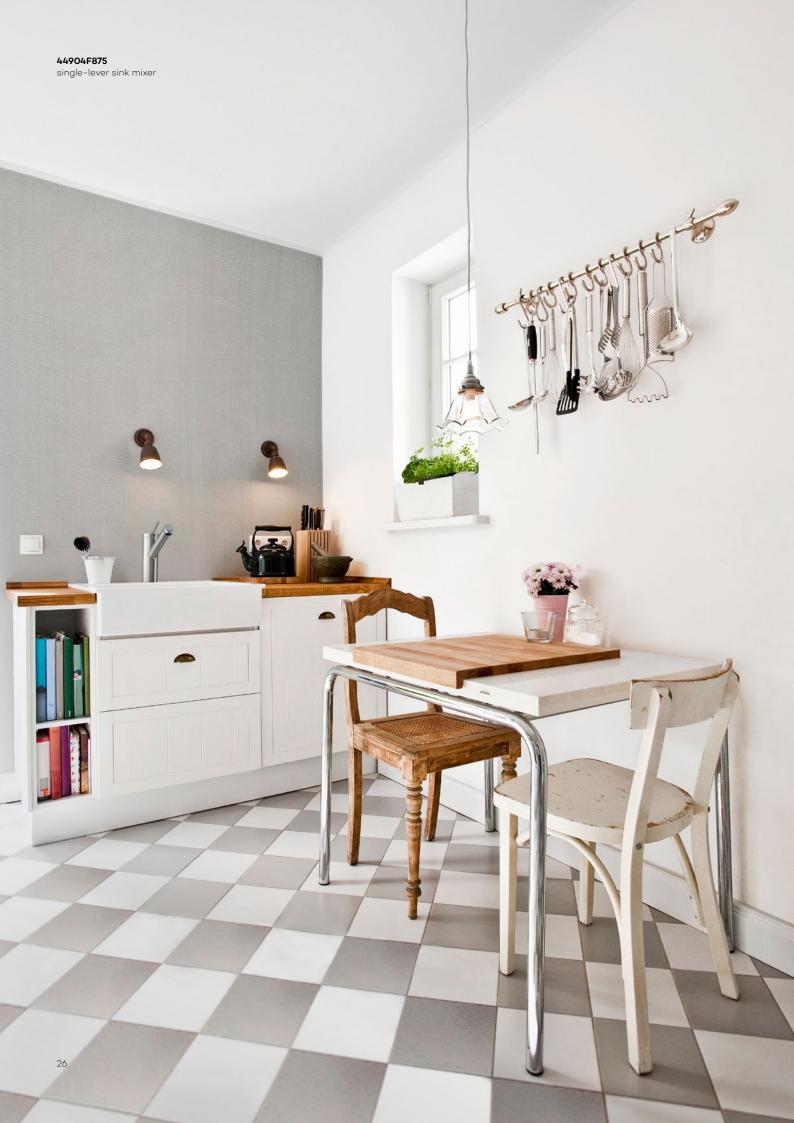

### **KLUDI TANGENTA**

## The heart of the home

The kitchen – not the living room – is the true heart of the home.
This is the room where people gather to talk around the table, to cook together, to do their homework, or to do chores while listening to music.
As the place where something is always going

on, the kitchen needs to have durable and robust fittings, preferably made of brushed steel. The KLUDI TANGENTA fitting series will help you discover your love of best-in-class equipment and dishes made of raw stainless steel.

Why would you be afraid of making a mess?
We can clean it up quickly, making cooking together with your family more fun.

The discreet, strong and stable lever will make your work in the kitchen easier.

27

Finish: F8 stainless steel brushed

# Cooking with your family

The brushed stainless steel fitting is scratch-resistant, robust and easy to clean. What's more, it's the perfect choice for a kitchen that combines traditional and modern styles, with steel finishes serving as one of the main design elements.

The s-pointer aerator allows you to change the angle of water flow and adapt it to the shape of the sink.

**44904F875 single-lever sink mixer** swivelling spout (360°)

H1 236, H2 181, A 213, Ø1 34, Ø2 52