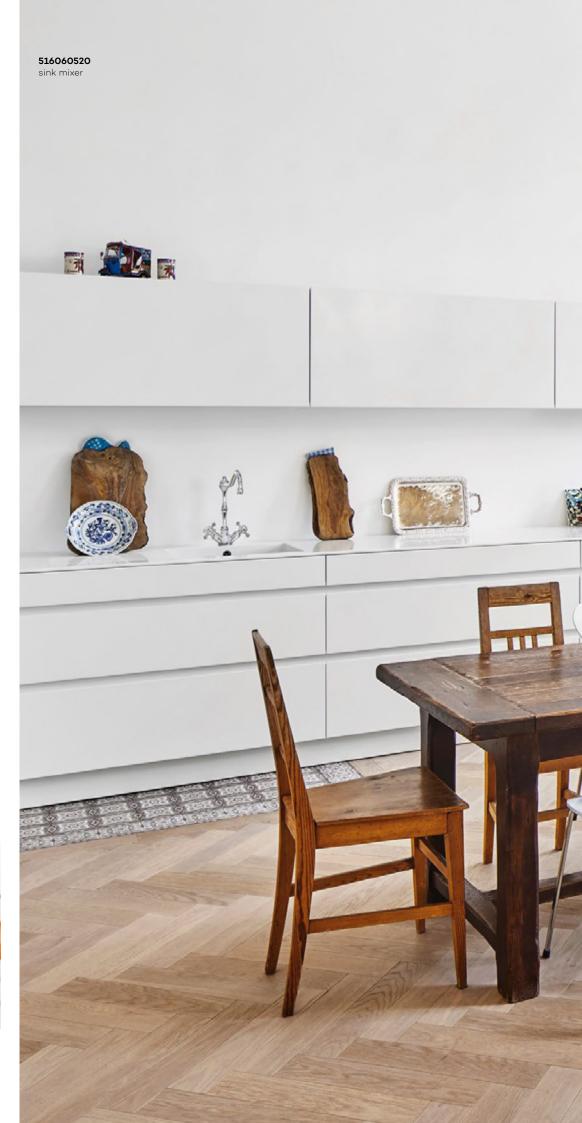

## Wood & white

The combination of white and pale wood grain is a universal recipe for creating a kitchen filled with warmth. The rustic atmosphere of the room is enriched by functional items that complement the decor.

Beiges, cream colours and natural hues evoke a feeling of safety. Don't overlook the power of colour when choosing your kitchen furniture.

516060520 sink mixer swivelling spout (360°)

H1 245, H2 180, A 250, Ø1 28, Ø2 52

**516000520 sink mixer** swivelling spout (360°) for use with displacement heaters

H1 245, H2 180, A 250, Ø1 28, Ø2 52

The large, swivelling spout (360°) takes advantage of the space in the kitchen sink, while preventing water from spraying in unwanted directions.