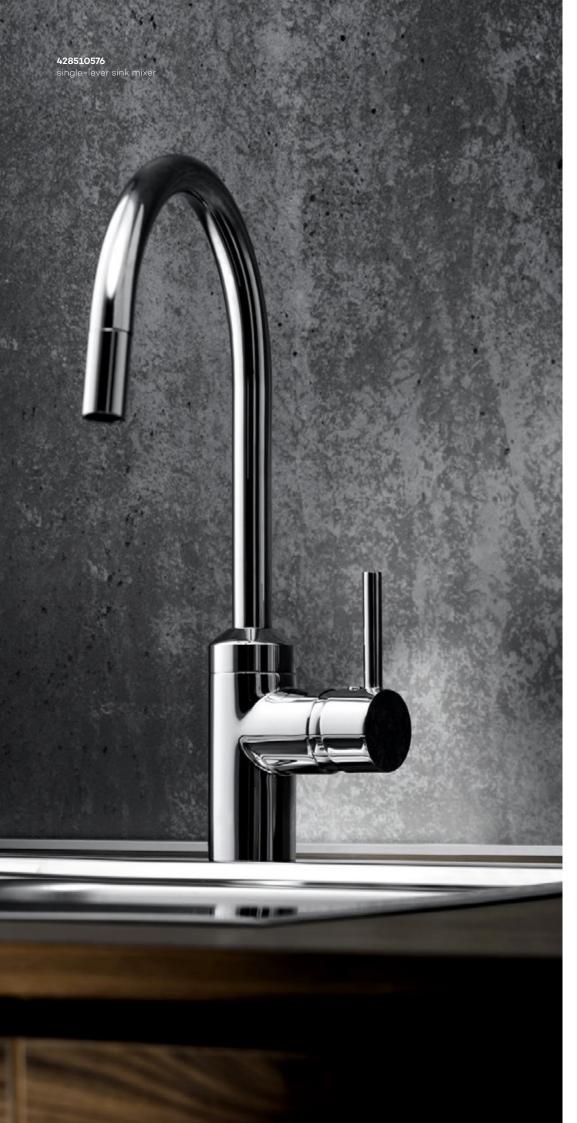

## KLUDI BOZZ fittings look beautiful against the saturated colours of a minimalist kitchen.

428030576 single-lever sink mixer swivelling spout (360°)

H1 375, H2 230, A 215, Ø1 32, Ø2 48

**428510576 single-lever sink mixer** swivelling (230°), pull-out spout

H1 375, H2 226, A 215, Ø1 34, Ø2 48

The pull-out spout makes everyday tasks in the kitchen easier.