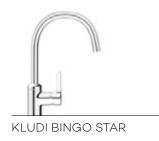

#### **KLUDI BINGO STAR**

## The only one of its kind

A little bit of quirkiness and courage? When designing a kitchen, these qualities are essential. Just as we experiment with new food tastes and intense seasonings, we should not shy away from trying out bold design solutions. The attention-grabbing double arch of the KLUDI BINGO STAR fitting is

an aesthetic detail that can define the look and feel of a space. For those who prefer more traditional shapes, we offer a classic, single-line spout. Regardless of the features you select, the KLUDI BINGO STAR series fittings combine robust design with a range of functions needed in the kitchen.

## Uncompromising functionality

Enjoy the highest possible standards of functionality, convenience and comfort! The KLUDI BINGO STAR fittings are a solution designed for people who value versatility and the efficient use of kitchen equipment.