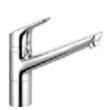

#### **KLUDI L-INE**

### A stylish line

The KLUDI L-INE proves that straight fittings can also be very elegant. The beautifully designed fitting is characterised by its tall, L-shaped spout. The combination of matt and chrome surfaces makes KLUDI L-INE an original and interesting choice.

The unparalleled design of the fitting matches its functionality. The pull-out spout and ergonomic lever ensure that it is comfortable to use even in a kitchen island or large two-compartment sink.

The tall spout makes the fitting very convenient to use – the tap accommodates even the largest