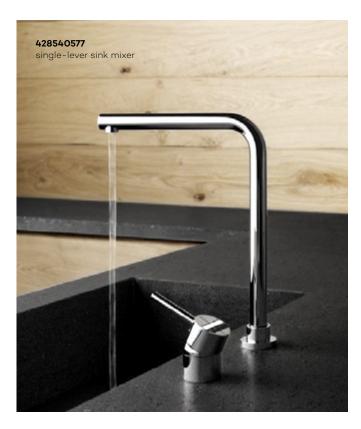

# The advantage of having a delicate shape

Slightly contoured lines and subtle design touches can soften a raw interior, making even modern kitchens designed around a single colour more cosy and feminine.

**428540577 single-lever sink mixer** swivelling spout (360°) two-hole mounted

H1 321, H2 280, A 210, Ø1 34, Ø2 48

**428530577 single-lever sink mixer** swivelling spout (360°) two-hole mounted

H1 328, H2 185, A 215, Ø1 34, Ø2 48