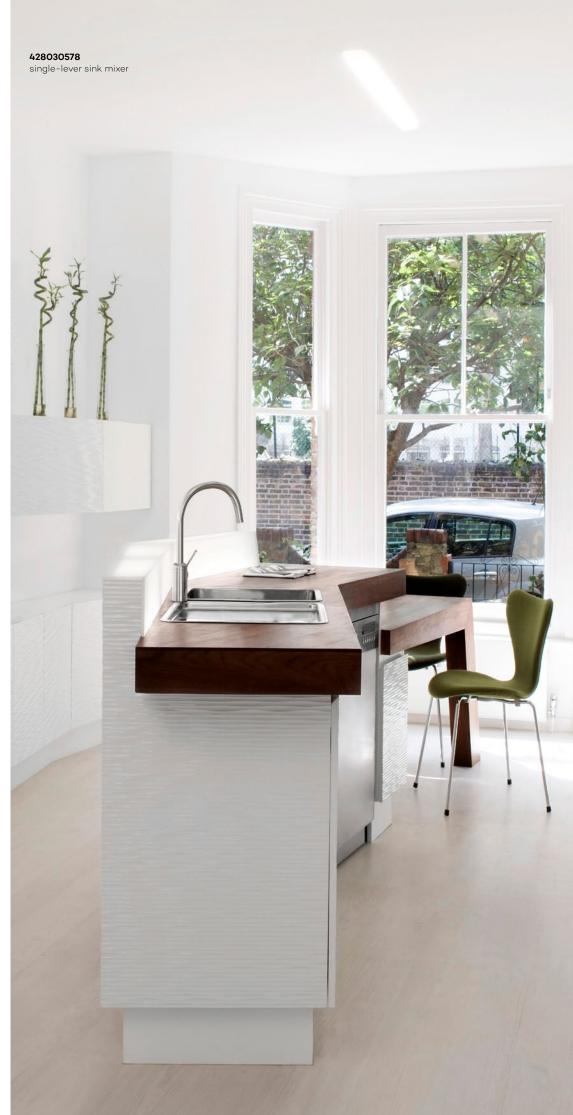

#### **KLUDI BINGO STAR**

## The only one of its kind

A little bit of quirkiness and courage? When designing a kitchen, these qualities are essential. Just as we experiment with new food tastes and intense seasonings, we should not shy away from trying out bold design solutions. The attention-grabbing double arch of the KLUDI BINGO STAR fitting is

an aesthetic detail that can define the look and feel of a space. For those who prefer more traditional shapes, we offer a classic, single-line spout. Regardless of the features you select, the KLUDI BINGO STAR series fittings combine robust design with a range of functions needed in the kitchen.

And there you go! Prepare the centrepiece dishes your loved ones appreciate.

Thanks to the spray switch, you can wash your dishes quickly, saving water in the process.

**428590578 single-lever sink mixer** The swivelling (360°), removable spout

H1 422, H2 208, A 231, Ø1 34, Ø2 48

The stable, convenient lever allows for comfortable control of the water flow.

In the kitchen colours come to life and your senses awaken.

**42803..78 single-lever sink mixer** swivelling spout (360°)

H1 375, H2 230, A 215, Ø1 35, Ø2 48

for use with displacement heaters

42836..78
multi single-lever sink mixer
swivelling spout (360°)
connection for a washing machine

H1 375, H2 230, A 215, Ø1 35, Ø2 48

42851..78 single-lever sink mixer swivelling (230°), pull-out spout

H1 375, H2 226, A 215, Ø1 34, Ø2 48

Just a single movement is needed to remove the spout from its base, allowing you to open the window easily.