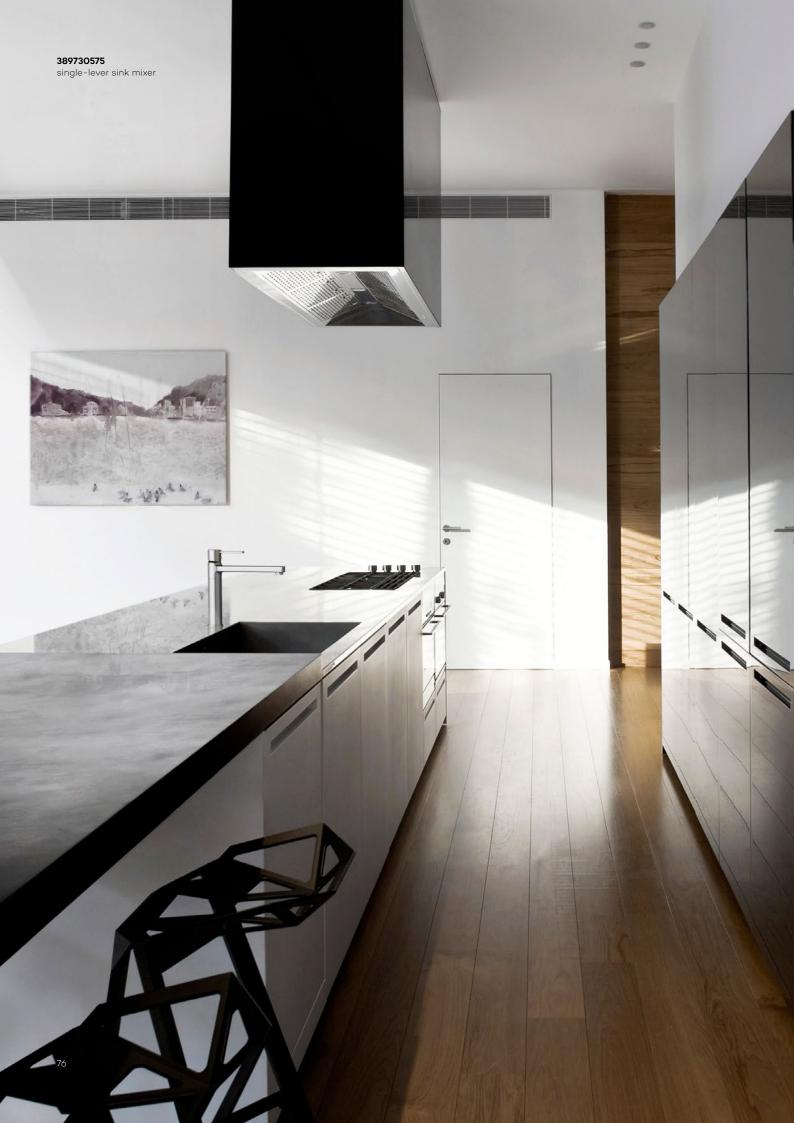

389730575 single-lever sink mixer swivelling spout (360°)

H1 228, H2 155, A 195, Ø1 34, Ø2 45

**389739675 single-lever sink mixer** swivelling spout (360°)

H1 228, H2 155, A 195, Ø1 34, Ø2 45

**389790575 single-lever sink mixer** swivelling spout (360°) for use with displacement heaters

H1 228, H2 155, A 195, Ø1 34, Ø2 45