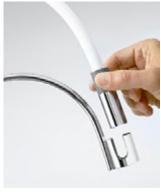

## - an intelligent choice for your kitchen

Would you like to wash your dishes without ever touching the fitting? With its built-in movement sensor, the innovative KLUDI E-GO is the perfect solution for you, allowing you to control the flow of water even when both hands are full. The smart sensor works in three phases.

Phase 1: Turn on the water with a single movement of your hand. The sensor's range in this mode is 1-5 cm. Phase 2: While in active operation mode, the sensor's range increases to 20 cm, allowing you to work freely. Phase 3: When the sensor no longer detects any movement, it shuts off the water flow and returns to standby mode.

The fitting can also be operated manually, thanks to the convenient lever on the side.

# Maximum comfort in a minimalist design

Turn on the water with just a flick of your hand. Thanks to the built-in electronic movement sensor, you can activate the tap without touching it. This is the only fitting on the market that can be operated both touch-free and using the convenient handle on the side.

Thanks to our high-sensitivity sensor, the mixer can be turned on and off completely without touch. This practical feature makes it easy to keep the fitting clean – regardless of what you are doing in the kitchen.