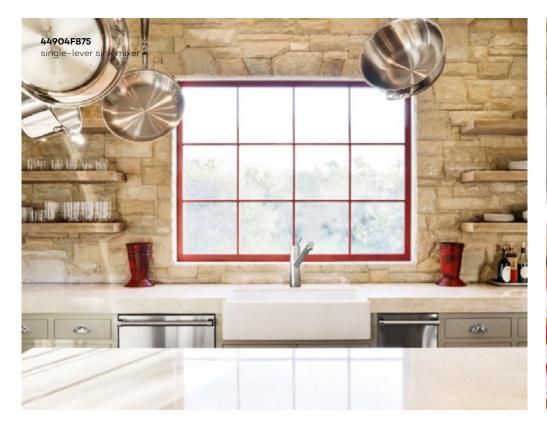

The s-pointer aerator allows you to change the angle of water flow and adapt it to the shape of the sink.

**44904F875 single-lever sink mixer** swivelling spout (360°)

H1 236, H2 181, A 213, Ø1 34, Ø2 52