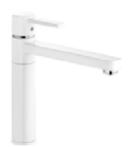

## A modern kitchen at its best

A modern interior design can be created from a wide range of materials, such as stone worktops, wooden surfaces, and shiny chrome and stainless steel. Combining all of these materials with universal and fashionable white tones will lend the kitchen a minimalist feel.

**389840575 single-lever sink mixer** swivelling spout (360°)

H1 250, H2 170, A 215, Ø1 34, Ø2 48,5

#### 389810575 single-lever sink mixer swivelling spout (110°) pull-out hand spray automatic diverter: shower/spray

H1 250, H2 170, A 215, Ø1 34, Ø2 48,5

Finish: 05 chrome 79