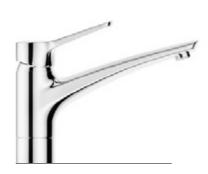

# **KLUDI MX**An ideal fit

Designing a rustic kitchen or a loft space with a less finished look? The KLUDI MX fitting is a practical and beautiful solution. Available in many colours, the KLUDI MX

fitting has a range of functions. Despite its slim and elegant design, the tap is robust and easy to use. The fitting makes kitchen design a breeze.

We provide a range of options for creating a modern kitchen that is both comfortable and functional.

The ceramic cartridge allows for the easy and smooth regulation of the water flow.

## Pleasant design

Have some fun with colour when designing your modern kitchen. Try combining warm beige with delicate greys – the composition will POP thanks to the chrome-plated surface of the fitting.

Shower or spray – you decide. Adjust the fitting to the task.

A multi-connector is a perfect solution in your kitchen (more information on page 12).