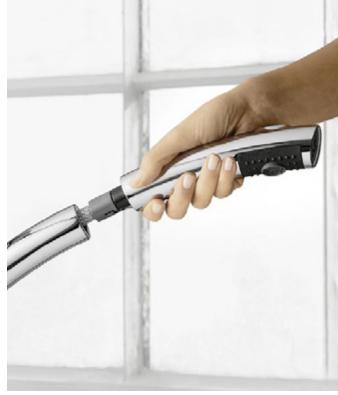

## Shower or spray? A small button – a large range of options

A powerful jet of water that makes it easy to quickly fill or wash a pot might be too strong when rinsing delicate lettuce leaves. We solved this problem by equipping our fittings with a small button that allows you to adjust the water pressure according to your needs.

### Benefits of the shower/spray automatic diverter:

- the water flow can be adjusted to your needs
- a delicate spray setting is available for rinsing dishes and washing fruit
- the button on the fitting is placed in an ergonomic position
- the spray hose is made of high-quality fibre, which ensures durability and quiet operation
- the spray hose can be extended up to 40 cm

The automatic diverter allows you to quickly switch from shower to spray.

Shower or spray? Change the setting on the fitting to suit your task.