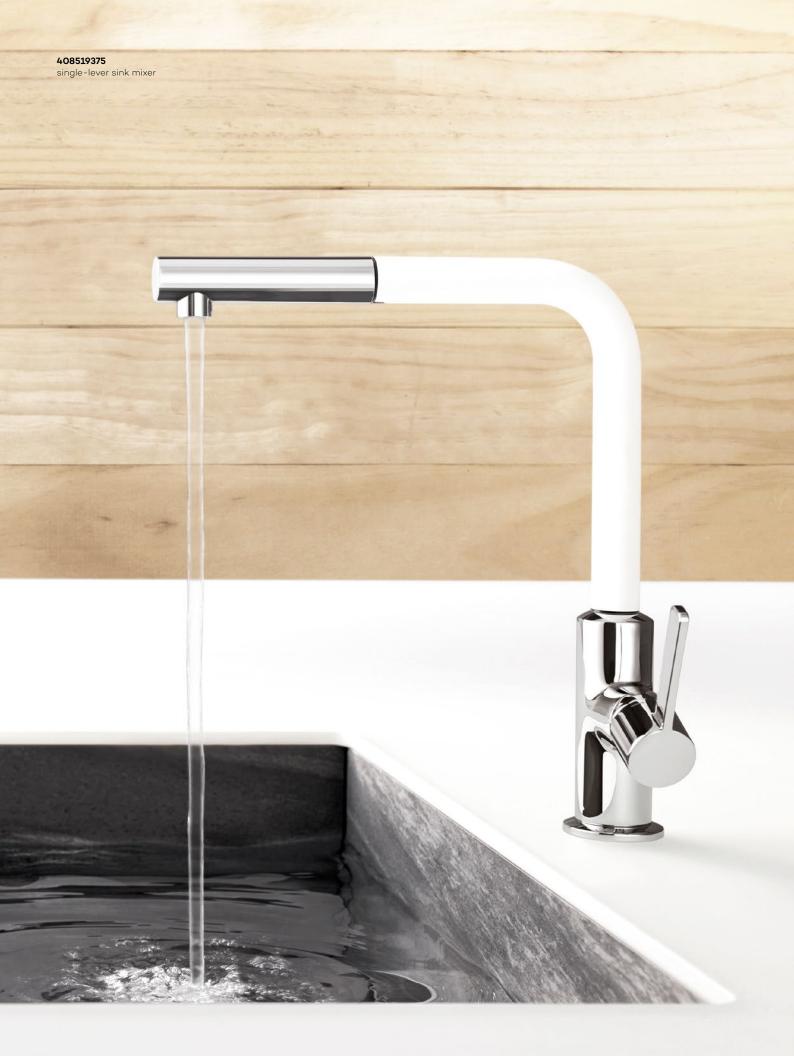

# Feel the Scandinavian atmosphere in your kitchen

Instead of opting for a kitchen dominated by shiny surfaces, create a warm and calming space filled with light wood and white tones. The chrome KLUDI L-INE S fitting with a white spout is perfect for bright, cosy kitchens with a white or cream colour palette.

The pull-out spout makes working in the kitchen easier. Delicious ravioli? Or maybe spaghetti Bolognese? Italian cuisine is best prepared in a kitchen with simple and beautiful forms.

**408519375 single-lever sink mixer** swivelling (360°), pull-out spout

H1 295, H2 265, A 220, Ø2 38

**408518775 single-lever sink mixer** swivelling (360°), pull-out spout

H1 295, H2 265, A 220, Ø2 38

The pull-out spout will be appreciated by everyone who uses it.

The ergonomic side lever fits your hand perfectly.