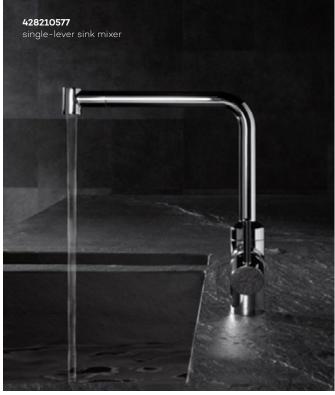

#### 428210577 single-lever sink mixer

swivelling (220°), pull-out telescopic spout (range 245-315 mm)

H1 305, H2 270, A 245-315, Ø1 34, Ø2 48