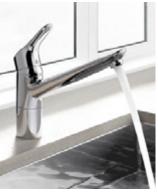

# Any way you want it! A swivelling spout is a must

No more room in the sink? Or maybe you want to move the spout out of the way when you are not using it? You can select fittings that allow you to do exactly that. A spout that swivels 360° is ideal for all kinds of kitchen designs, from conventional layouts to various kinds of kitchen islands.

# Expanded range thanks to a pull-out spout!

Imagine being able to extend the range of your spout by up to 70 cm. The pull-out spout has an ergonomic shape that makes it easy to fill containers and pots on work surfaces.

### Benefits of a swivelling spout:

- easy to manoeuvre you can move it where you want it
- frees up work space around the kitchen sink
- provides a practical solution for kitchen islands and two-compartment sinks
- allows you to fill pots outside of the sink

### Benefits of a pull-out spout:

- allows you to use water anywhere, even outside the sink
- makes washing and filling even the largest pots and containers easy
- allows you to direct the water flow precisely where you want it
- the spout can be extended up to 70 cm
- has an ergonomic shape that makes the spout easy to handle