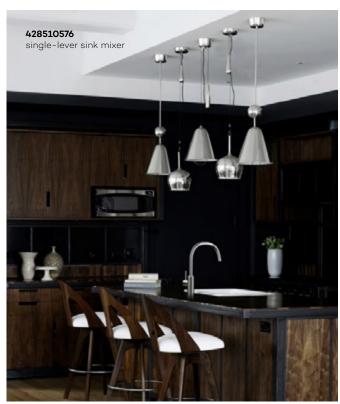

## KLUDI BOZZ fittings look beautiful against the saturated colours of a minimalist kitchen.

428030576 single-lever sink mixer swivelling spout (360°)

H1 375, H2 230, A 215, Ø1 32, Ø2 48

**428510576 single-lever sink mixer** swivelling (230°), pull-out spout

H1 375, H2 226, A 215, Ø1 34, Ø2 48

The pull-out spout makes everyday tasks in the kitchen easier.