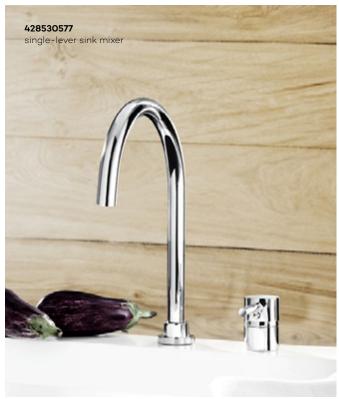

# Functionality in its simplest form

Artistry meets a high level of functionality. The pull-out spout enclosed in a slender form will complement the raw decor of your kitchen.

**408030575 single-lever sink mixer** swivelling spout (360°)

H1 290, H2 265, A 210, Ø2 36

408510575 single-lever sink mixer swivelling (360°), pull-out spout

H1 295, H2 265, A 220, Ø2 38

Delicious cakes in a beautiful kitchen – a treat that is impossible to refuse.