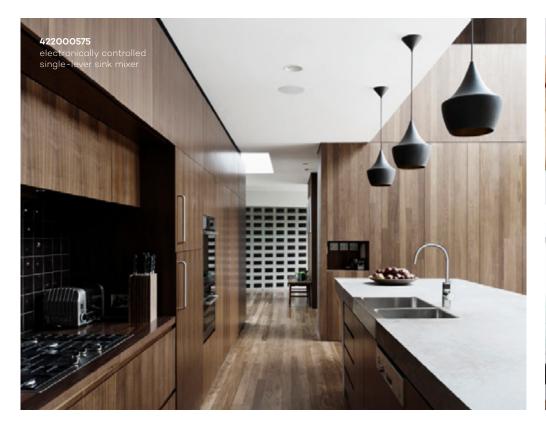

**422000575 electronically controlled single-lever sink mixer**mains-powered
swivelling spout (360°)

H1 375, H2 238, A 215, Ø1 34, Ø2 54

422100575 electronically controlled single-lever sink mixer battery-powered swivelling spout (360°)

# Maximum comfort in a minimalist design

Turn on the water with just a flick of your hand. Thanks to the built-in electronic movement sensor, you can activate the tap without touching it. This is the only fitting on the market that can be operated both touch-free and using the convenient handle on the side.

Thanks to our high-sensitivity sensor, the mixer can be turned on and off completely without touch. This practical feature makes it easy to keep the fitting clean – regardless of what you are doing in the kitchen.