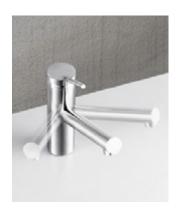

### **KLUDI E-GO**

## Always the centre of attention

A series for lovers of original design. The KLUDI E-GO collection is ideal for people who seek bold aesthetics coupled with comfort and convenience. These fittings are well-suited to modern and minimalist interiors,

including lofts.
The bold form of the fitting underscores its functionality.
As well as being pleasing to the eye, the flexible, removable spout simplifies everyday tasks around the kitchen.

What do you feel like eating today? Mediterranean cuisine? A taste of Asia? If you like experimenting in the kitchen, you should not shy away from experimenting with design.

This is the only fitting that gives you a choice between touch-free operation and manual adjustment.

Finish: 05 chrome 17