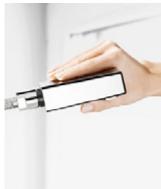

# A fitting by the window thanks to a bayonet connection

Many people dream of enjoying the natural light and convenience that having a sink next to a window can provide. Thanks to our innovative bayonet connection, it is possible to install the fitting right next to a window. To open the window, simply remove the fitting from its base and place to one side.

A simple and discreet solution: a bayonet connection at the fitting base.

The minimum distance between the worktop and the window is 3 cm.

### Benefits of bayonet connection:

- provides greater freedom in designing the sink zone and in selecting the kitchen cabinets placed near the window
- the fitting can be easily removed from its base
   a single movement is enough
- extendable hoses reinforced with stainless steel wrap ensure the exceptional durability