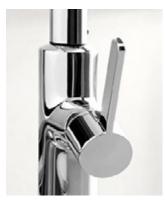

## - an intelligent choice for your kitchen

Would you like to wash your dishes without ever touching the fitting? With its built-in movement sensor, the innovative KLUDI E-GO is the perfect solution for you, allowing you to control the flow of water even when both hands are full. The smart sensor works in three phases.

Phase 1: Turn on the water with a single movement of your hand. The sensor's range in this mode is 1-5 cm. Phase 2: While in active operation mode, the sensor's range increases to 20 cm, allowing you to work freely. Phase 3: When the sensor no longer detects any movement, it shuts off the water flow and returns to standby mode.

The fitting can also be operated manually, thanks to the convenient lever on the side.