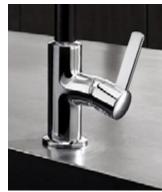

### **KLUDI TANGENTA**

## The heart of the home

The kitchen – not the living room – is the true heart of the home.
This is the room where people gather to talk around the table, to cook together, to do their homework, or to do chores while listening to music.
As the place where something is always going

on, the kitchen needs to have durable and robust fittings, preferably made of brushed steel. The KLUDI TANGENTA fitting series will help you discover your love of best-in-class equipment and dishes made of raw stainless steel.

Why would you be afraid of making a mess?
We can clean it up quickly, making cooking together with your family more fun.

The discreet, strong and stable lever will make your work in the kitchen easier.