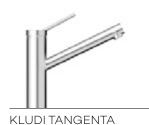

### **KLUDI TANGENTA**

## The heart of the home

The kitchen – not the living room – is the true heart of the home.
This is the room where people gather to talk around the table, to cook together, to do their homework, or to do chores while listening to music.
As the place where something is always going

on, the kitchen needs to have durable and robust fittings, preferably made of brushed steel. The KLUDI TANGENTA fitting series will help you discover your love of best-in-class equipment and dishes made of raw stainless steel.

Why would you be afraid of making a mess?
We can clean it up quickly, making cooking together with your family more fun.

The discreet, strong and stable lever will make your work in the kitchen easier.

27

Finish: F8 stainless steel brushed

# Cooking with your family

The brushed stainless steel fitting is scratch-resistant, robust and easy to clean. What's more, it's the perfect choice for a kitchen that combines traditional and modern styles, with steel finishes serving as one of the main design elements.

The s-pointer aerator allows you to change the angle of water flow and adapt it to the shape of the sink.

**44904F875 single-lever sink mixer** swivelling spout (360°)

H1 236, H2 181, A 213, Ø1 34, Ø2 52