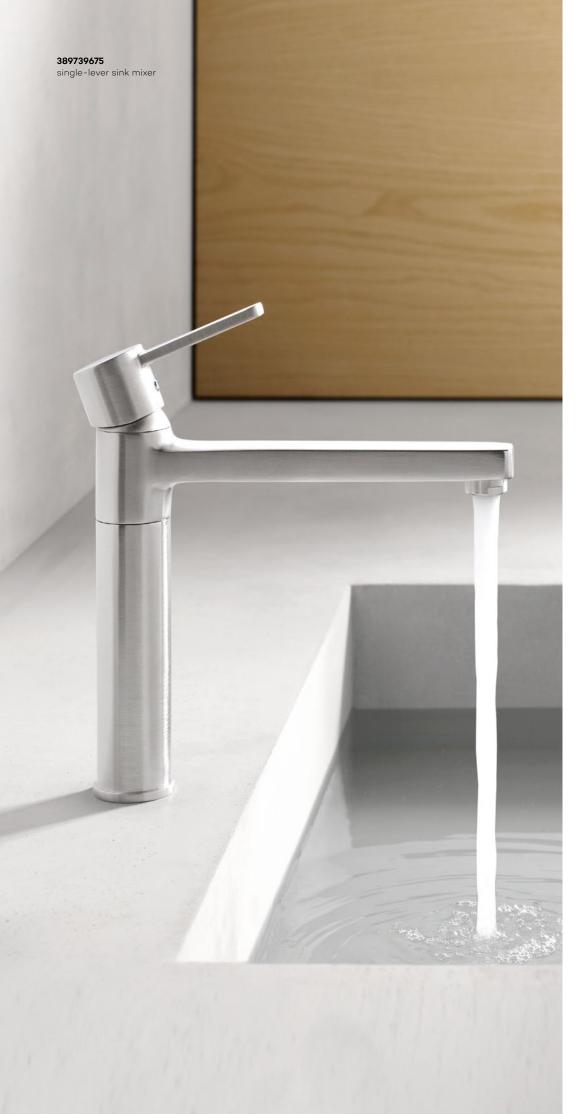

# An exceptionally practical fitting

To achieve your desired look, choose interior design elements that complement a fitting with an elegant stainless steel veneer, such as matt accessories, cabinet doors in grey tones, and wooden surfaces. Especially when suffused with natural light, the kitchen will be warm, cosy and inviting. The KLUDI ZENTA fitting is a masterful example of the power of contrasts, with a geometric design formed by sharp lines and delicate curves converging in a single, harmonious piece.

389730575 single-lever sink mixer swivelling spout (360°)

H1 228, H2 155, A 195, Ø1 34, Ø2 45

**389739675 single-lever sink mixer** swivelling spout (360°)

H1 228, H2 155, A 195, Ø1 34, Ø2 45

**389790575 single-lever sink mixer** swivelling spout (360°) for use with displacement heaters