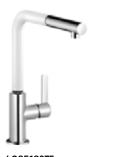

H1 295, H2 265, A 220, Ø2 38

**408518775 single-lever sink mixer** swivelling (360°), pull-out spout

H1 295, H2 265, A 220, Ø2 38

The pull-out spout will be appreciated by everyone who uses it.

The ergonomic side lever fits your hand perfectly.