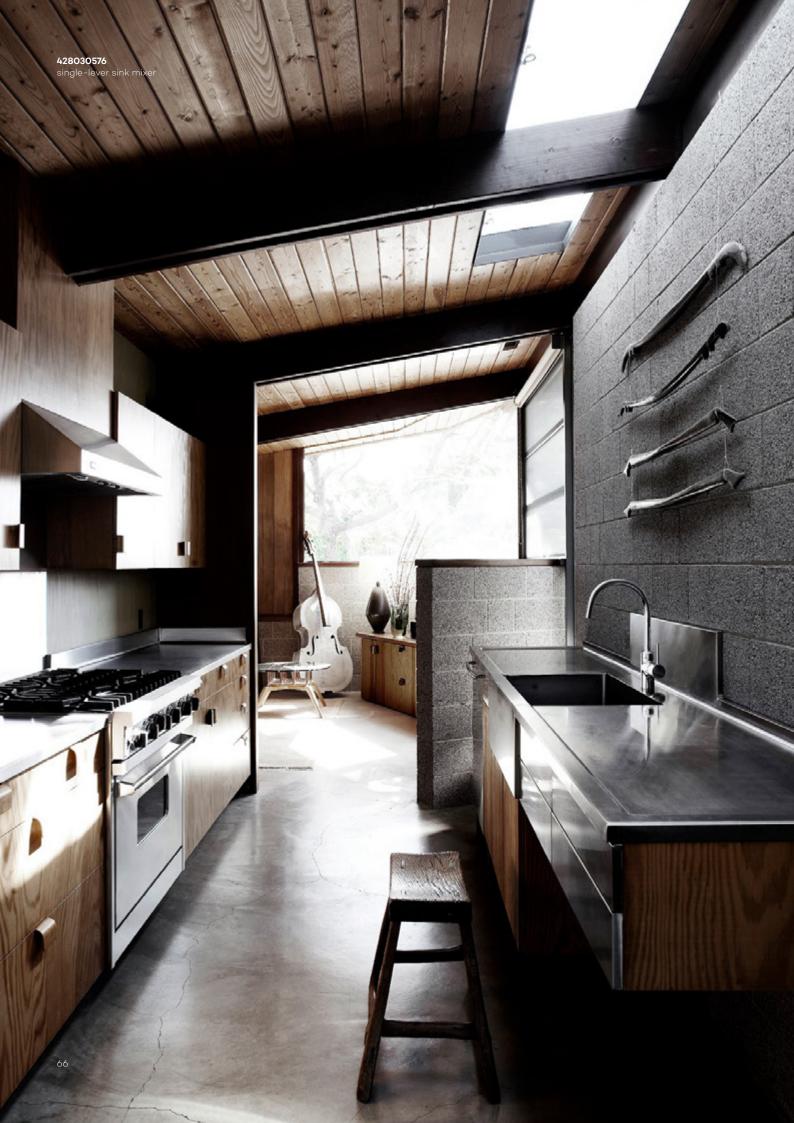

#### **KLUDI BOZZ**

### The essence of modernity

A minimalist kitchen attracts attention with its economic approach to colour, while an industrial kitchen draws the eye with its raw surfaces and finishes.

Designing these kinds of kitchens requires care and consideration.

The KLUDI BOZZ fitting

is a perfect choice for minimalist and industrial kitchens, blending seamlessly with their simple and austere design elements. The organic shape of the tall, slender spout is the product of a rigorous and conscientious design process.

We all love the sweet moments in life. A cup of coffee makes a piece of your favourite cake taste even better.

A subtle but convenient lever allows for comfortable control of the water flow.

Finish: 05 chrome 67

## Creative combinations redefine good taste

Daring combinations of patterns and textures work perfectly in modern interiors. Natural wood goes well with stone, glass and steel, while darkly coloured walls can offset brightly coloured furniture. Finding a fitting that goes well with an already beautiful interior design is the proverbial icing on the cake.

## KLUDI BOZZ fittings look beautiful against the saturated colours of a minimalist kitchen.

428030576 single-lever sink mixer swivelling spout (360°)

H1 375, H2 230, A 215, Ø1 32, Ø2 48

**428510576 single-lever sink mixer** swivelling (230°), pull-out spout