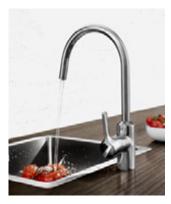

# Any way you want it! A swivelling spout is a must

No more room in the sink? Or maybe you want to move the spout out of the way when you are not using it? You can select fittings that allow you to do exactly that. A spout that swivels 360° is ideal for all kinds of kitchen designs, from conventional layouts to various kinds of kitchen islands.

# Expanded range thanks to a pull-out spout!

Imagine being able to extend the range of your spout by up to 70 cm. The pull-out spout has an ergonomic shape that makes it easy to fill containers and pots on work surfaces.

### Benefits of a swivelling spout:

- easy to manoeuvre you can move it where you want it
- frees up work space around the kitchen sink
- provides a practical solution for kitchen islands and two-compartment sinks
- allows you to fill pots outside of the sink

### Benefits of a pull-out spout:

- allows you to use water anywhere, even outside the sink
- makes washing and filling even the largest pots and containers easy
- allows you to direct the water flow precisely where you want it
- the spout can be extended up to 70 cm
- has an ergonomic shape that makes the spout easy to handle