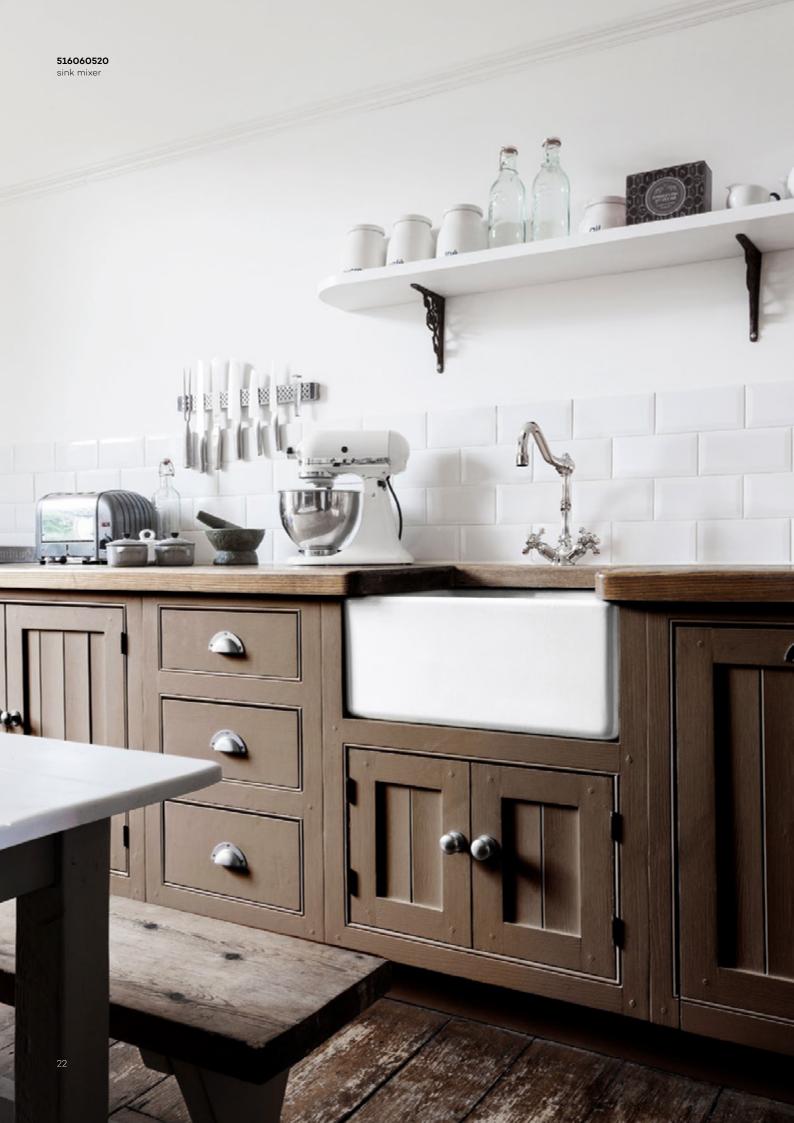

## Wood & white

The combination of white and pale wood grain is a universal recipe for creating a kitchen filled with warmth. The rustic atmosphere of the room is enriched by functional items that complement the decor.

Beiges, cream colours and natural hues evoke a feeling of safety. Don't overlook the power of colour when choosing your kitchen furniture.

516060520 sink mixer swivelling spout (360°)

H1 245, H2 180, A 250, Ø1 28, Ø2 52

**516000520 sink mixer** swivelling spout (360°) for use with displacement heaters

H1 245, H2 180, A 250, Ø1 28, Ø2 52

The large, swivelling spout (360°) takes advantage of the space in the kitchen sink, while preventing water from spraying in unwanted directions.