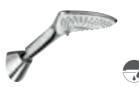

# 6770005-00 hand shower DN 15 adjustable to three spray patterns: booster, smooth, volume quick and easy cleaning system

# The perfect shower with a full and gentle jet of water

The unique handset with the fan array can be adjusted with a choice of three types of jet. It is child's play to switch between the volume jet, booster and smooth line thanks to the effortless adjustment. The adjustment has been positioned ideally in terms of ergonomics.

**Volume jet**The volume jet with 75 nozzles is uniformly wide and soft.

Booster
The booster centres the jet in the middle of the shower head, creating an invigorating and massaging stream of water.

Smooth Line
The Smooth Line stream aligns the wide yet gentle jets of water in one row, thus generating a consistent, parallel flow of individual jets.