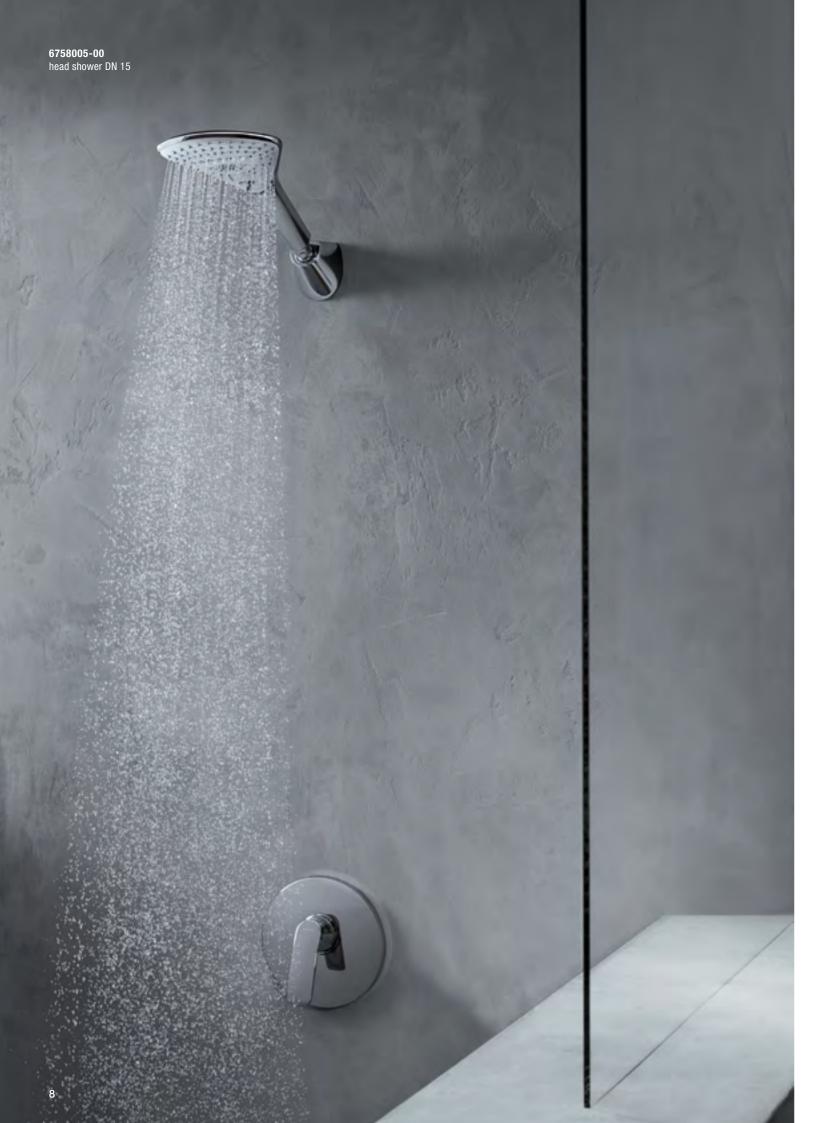

# KLUDI FIZZ Elegance and energy of the fan array Unique and with a gentle stream of water: the array design of KLUDI FIZZ showers. The unusual design generates a jet of water that retains its energy. The combination of chrome with a brilliant white shower-head base sets a strong, new trend in design: fresh, clean, crisp. head shower DN 15

head shower DN 15 wall fastening with adjustable ball joint inclination angle of 36°

New

head shower DN 15 adjustable to three spray patterns: booster, smooth, volume with adjustable ball joint inclination angle of 36°