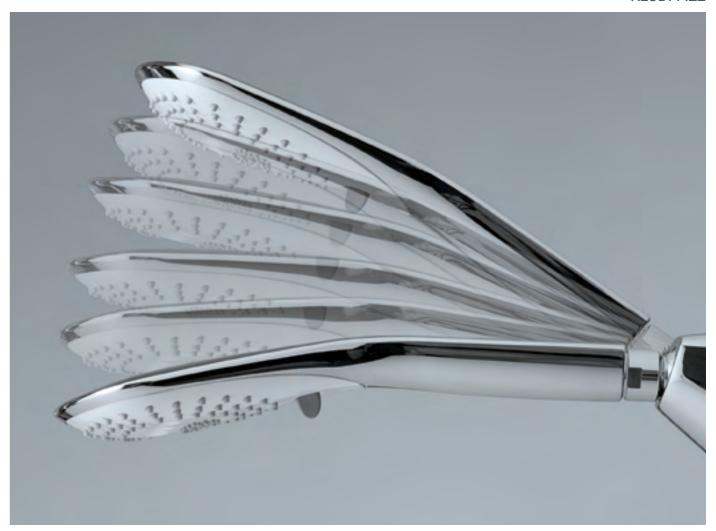

# The perfect shower with a full and gentle jet of water

The unique handset with the fan array can be adjusted with a choice of three types of jet. It is child's play to switch between the volume jet, booster and smooth line thanks to the effortless adjustment. The adjustment has been positioned ideally in terms of ergonomics.

**Volume jet**The volume jet with 75 nozzles is uniformly wide and soft.

Booster
The booster centres the jet in the middle of the shower head, creating an invigorating and massaging stream of water.

Smooth Line
The Smooth Line stream aligns the wide yet gentle jets of water in one row, thus generating a consistent, parallel flow of individual jets.