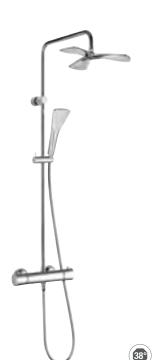

swiveling head shower holder DN 15

6709505-00 THERMOSTATIC DUAL SHOWER SYSTEM DN 15

with three shower cartidge 1S hand shower with quick and easy cleaning system

6709605-00 THERMOSTAT DUAL SHOWER SYSTEM DN 15 with three shower cartidge

with 3S hand shower

6709105-00 **DUAL SHOWER SYSTEM DN 15** with two shower cartridges with 3S hand shower 6709305-00 **DUAL SHOWER SYSTEM DN 15:** 

with three shower cartidge

with 3S hand shower\*

6764005-00 1S shower set L = 900 mm6774005-00 3S shower set L = 900 mm\*