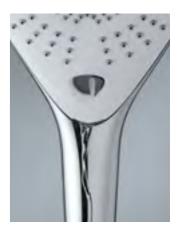

# KLUDI FIZZ Elegance and energy of the fan array Unique and with a gentle stream of water: the array design of KLUDI FIZZ showers. The unusual design generates a jet of water that retains its energy. The combination of chrome with a brilliant white shower-head base sets a strong, new trend in design: fresh, clean, crisp. head shower DN 15