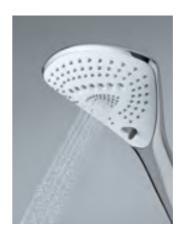

# 6770005-00 hand shower DN 15 adjustable to three spray patterns: booster, smooth, volume quick and easy cleaning system

# The perfect shower with a full and gentle jet of water

The unique handset with the fan array can be adjusted with a choice of three types of jet. It is child's play to switch between the volume jet, booster and smooth line thanks to the effortless adjustment. The adjustment has been positioned ideally in terms of ergonomics.

**Volume jet**The volume jet with 75 nozzles is uniformly wide and soft.

Booster
The booster centres the jet in the middle of the shower head, creating an invigorating and massaging stream of water.

Smooth Line
The Smooth Line stream aligns the wide yet gentle jets of water in one row, thus generating a consistent, parallel flow of individual jets.