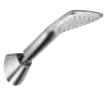

# 6770005-00 hand shower DN 15 adjustable to three spray patterns: booster, smooth, volume quick and easy cleaning system

# The perfect shower with a full and gentle jet of water

The unique handset with the fan array can be adjusted with a choice of three types of jet. It is child's play to switch between the volume jet, booster and smooth line thanks to the effortless adjustment. The adjustment has been positioned ideally in terms of ergonomics.

**Volume jet**The volume jet with 75 nozzles is uniformly wide and soft.

Booster
The booster centres the jet in the middle of the shower head, creating an invigorating and massaging stream of water.

Smooth Line
The Smooth Line stream aligns the wide yet gentle jets of water in one row, thus generating a consistent, parallel flow of individual jets.