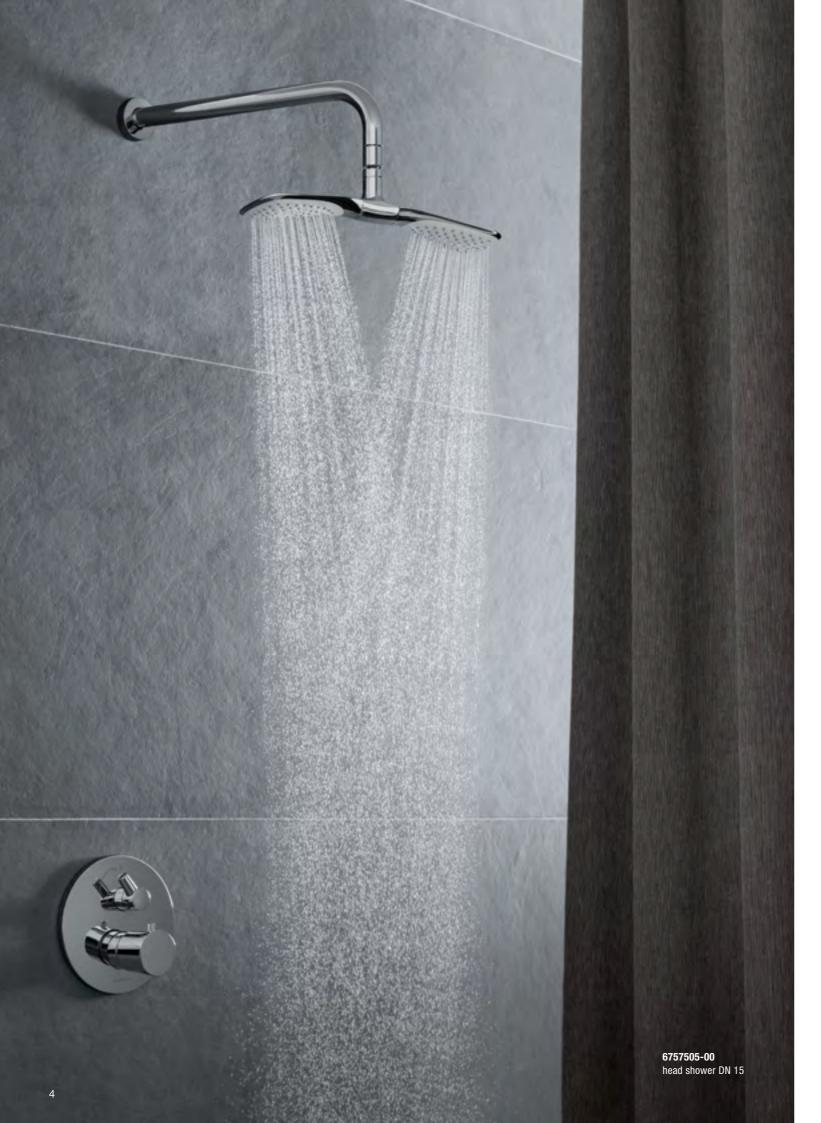

6708305-00 side shower DN 15

with quick and easy cleaning system

6757505-00 head shower DN 15 with two shower cartridges headshower with normal spray (volume)

6757805-00 head shower DN 15 with three shower cartidge headshower with normal spray (volume)