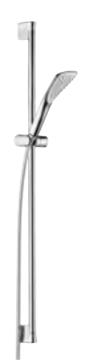

with 3S hand shower

6709105-00 **DUAL SHOWER SYSTEM DN 15** with two shower cartridges with 3S hand shower 6709305-00 **DUAL SHOWER SYSTEM DN 15:** 

with three shower cartidge

with 3S hand shower\*

6764005-00 1S shower set L = 900 mm6774005-00 3S shower set L = 900 mm\*

6762005-00 wall rail L = 900 mmwith floating slider and Suparaflex-hose

6770005-00

hand shower DN 15

booster, smooth, volume quick and easy cleaning system

adjustable to three spray patterns:

KLUDI FIZZ