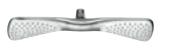

6708305-00 side shower DN 15

with quick and easy cleaning system

6757505-00 head shower DN 15 with two shower cartridges headshower with normal spray (volume)

6757805-00 head shower DN 15 with three shower cartidge headshower with normal spray (volume)