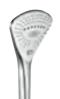

# KLUDI FIZZ Elegance and energy of the fan array Unique and with a gentle stream of water: the array design of KLUDI FIZZ showers. The unusual design generates a jet of water that retains its energy. The combination of chrome with a brilliant white shower-head base sets a strong, new trend in design: fresh, clean, crisp. head shower DN 15

head shower DN 15 wall fastening with adjustable ball joint inclination angle of 36°

New

head shower DN 15 adjustable to three spray patterns: booster, smooth, volume with adjustable ball joint inclination angle of 36°