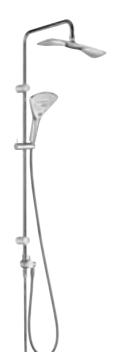

6708305-00 side shower DN 15

with quick and easy cleaning system

6757505-00 head shower DN 15 with two shower cartridges headshower with normal spray (volume)

6757805-00 head shower DN 15 with three shower cartidge headshower with normal spray (volume)

head shower DN 15 wall fastening with adjustable ball joint inclination angle of 36°

New

head shower DN 15 adjustable to three spray patterns: booster, smooth, volume with adjustable ball joint inclination angle of 36°