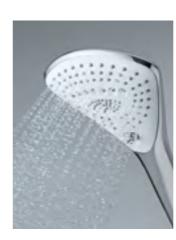

# 6770005-00 hand shower DN 15 adjustable to three spray patterns: booster, smooth, volume quick and easy cleaning system

# The perfect shower with a full and gentle jet of water

The unique handset with the fan array can be adjusted with a choice of three types of jet. It is child's play to switch between the volume jet, booster and smooth line thanks to the effortless adjustment. The adjustment has been positioned ideally in terms of ergonomics.

**Volume jet**The volume jet with 75 nozzles is uniformly wide and soft.

Booster
The booster centres the jet in the middle of the shower head, creating an invigorating and massaging stream of water.

Smooth Line
The Smooth Line stream aligns the wide yet gentle jets of water in one row, thus generating a consistent, parallel flow of individual jets.