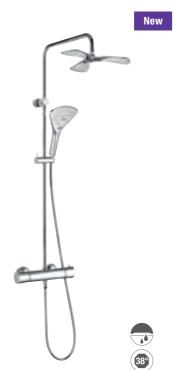

swiveling head shower holder DN 15

6709505-00 THERMOSTATIC DUAL SHOWER SYSTEM DN 15

with three shower cartidge 1S hand shower with quick and easy cleaning system

6709605-00 THERMOSTAT DUAL SHOWER SYSTEM DN 15 with three shower cartidge

with 3S hand shower

6709105-00 **DUAL SHOWER SYSTEM DN 15** with two shower cartridges with 3S hand shower 6709305-00 **DUAL SHOWER SYSTEM DN 15:** 

with three shower cartidge

with 3S hand shower\*

6764005-00 1S shower set L = 900 mm6774005-00 3S shower set L = 900 mm\*