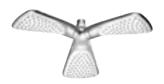

# KLUDI FIZZ Elegance and energy of the fan array Unique and with a gentle stream of water: the array design of KLUDI FIZZ showers. The unusual design generates a jet of water that retains its energy. The combination of chrome with a brilliant white shower-head base sets a strong, new trend in design: fresh, clean, crisp. head shower DN 15

# The perfect shower with a full and gentle jet of water

The unique handset with the fan array can be adjusted with a choice of three types of jet. It is child's play to switch between the volume jet, booster and smooth line thanks to the effortless adjustment. The adjustment has been positioned ideally in terms of ergonomics.

**Volume jet**The volume jet with 75 nozzles is uniformly wide and soft.

Booster
The booster centres the jet in the middle of the shower head, creating an invigorating and massaging stream of water.

Smooth Line
The Smooth Line stream aligns the wide yet gentle jets of water in one row, thus generating a consistent, parallel flow of individual jets.