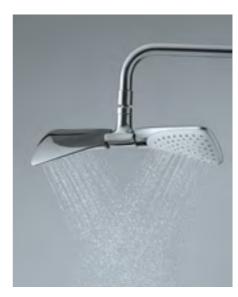

### The handset as an overhead shower

KLUDI FIZZ represents the new model overhead shower: simply twist the handset into the overhead shower holder. The unique concealed mounting is practical and versatile. The handset is easy to exchange when needed. Both the single handset and the version with three types of jet can be fitted into the overhead shower holder. The shower can be directed using the ball joint – up to an angle of 36°.