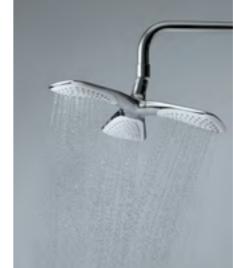

### Individually adjustable overhead showers

Something to look forward to every day: the KLUDI FIZZ dual- and triple-head showers combine their striking design with a marvellously intense rainshower. The individual showers can each be adjusted. So every one can enjoy their own personalised shower with KLUDI FIZZ.

The dual-head shower adjusts perfectly to the form of the body. Both showers can be directed in a linear arrangement or in opposite directions. With the triple-head shower too, the position of each of the three showers can be moved so that the jets of water can be adjusted individually.