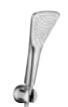

# 6770005-00 hand shower DN 15 adjustable to three spray patterns: booster, smooth, volume quick and easy cleaning system

# The perfect shower with a full and gentle jet of water

The unique handset with the fan array can be adjusted with a choice of three types of jet. It is child's play to switch between the volume jet, booster and smooth line thanks to the effortless adjustment. The adjustment has been positioned ideally in terms of ergonomics.

**Volume jet**The volume jet with 75 nozzles is uniformly wide and soft.

Booster
The booster centres the jet in the middle of the shower head, creating an invigorating and massaging stream of water.

Smooth Line
The Smooth Line stream aligns the wide yet gentle jets of water in one row, thus generating a consistent, parallel flow of individual jets.