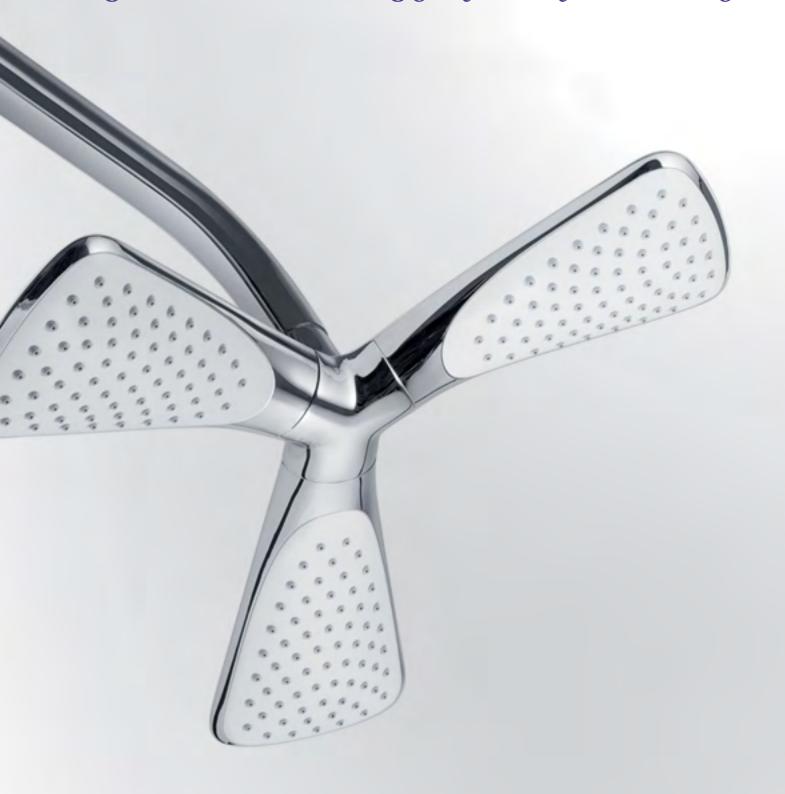

**Triple-head shower**With the triple-head shower, the position of each of the three showers can be moved and adjusted individually.

The angle of the dual- and triple-head shower can be adjusted individually too using an additional ball joint.

**Dual-head shower**Both showers in the dual-head shower can be adjusted in a linear arrangement or in opposite directions.