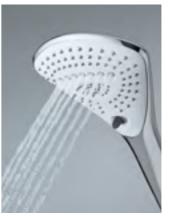

# 6770005-00 hand shower DN 15 adjustable to three spray patterns: booster, smooth, volume quick and easy cleaning system

# The perfect shower with a full and gentle jet of water

The unique handset with the fan array can be adjusted with a choice of three types of jet. It is child's play to switch between the volume jet, booster and smooth line thanks to the effortless adjustment. The adjustment has been positioned ideally in terms of ergonomics.

**Volume jet**The volume jet with 75 nozzles is uniformly wide and soft.

Booster
The booster centres the jet in the middle of the shower head, creating an invigorating and massaging stream of water.

Smooth Line
The Smooth Line stream aligns the wide yet gentle jets of water in one row, thus generating a consistent, parallel flow of individual jets.