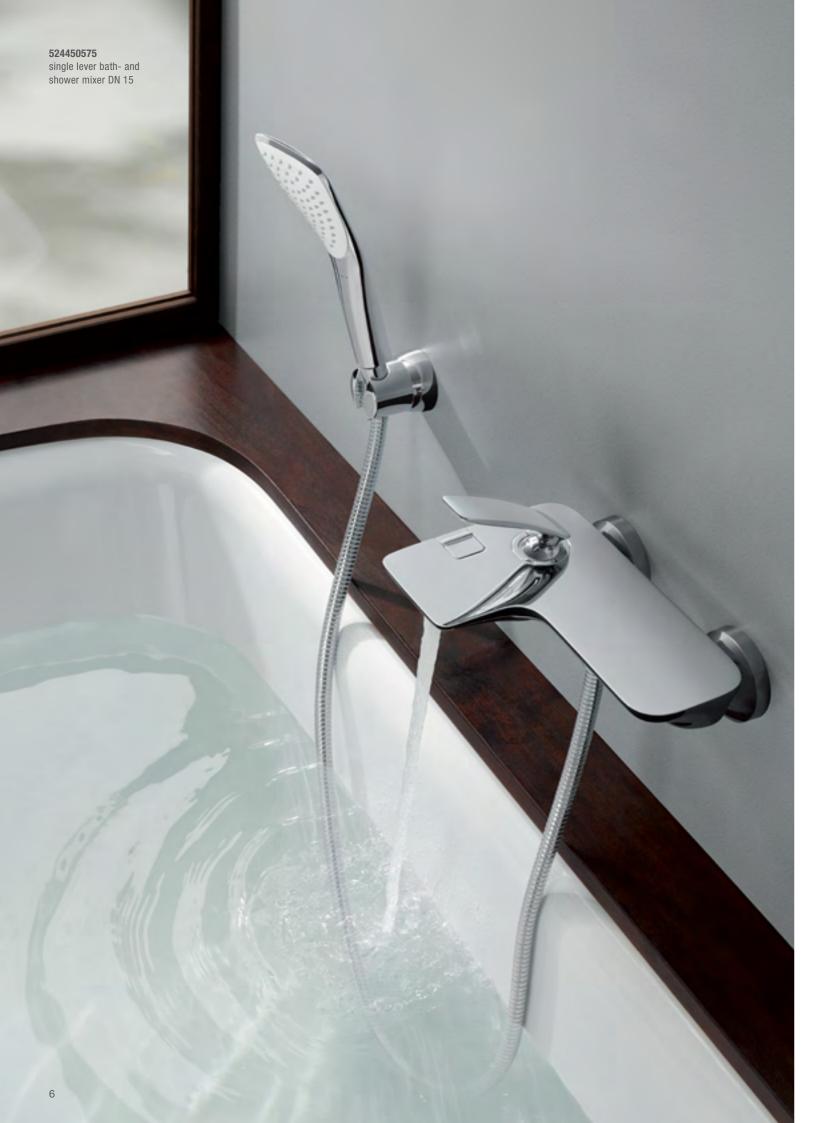

BATH

524450575

single lever bath- and

shower mixer DN 15

522450575 concealed two hole wall mounted basin mixer projection 220 mm for pre-installation set 38243

New

528350575 concealed thermostatic shower mixer 88011 KLUDI FLEXX.BOXX concealed mixer DN 20\*