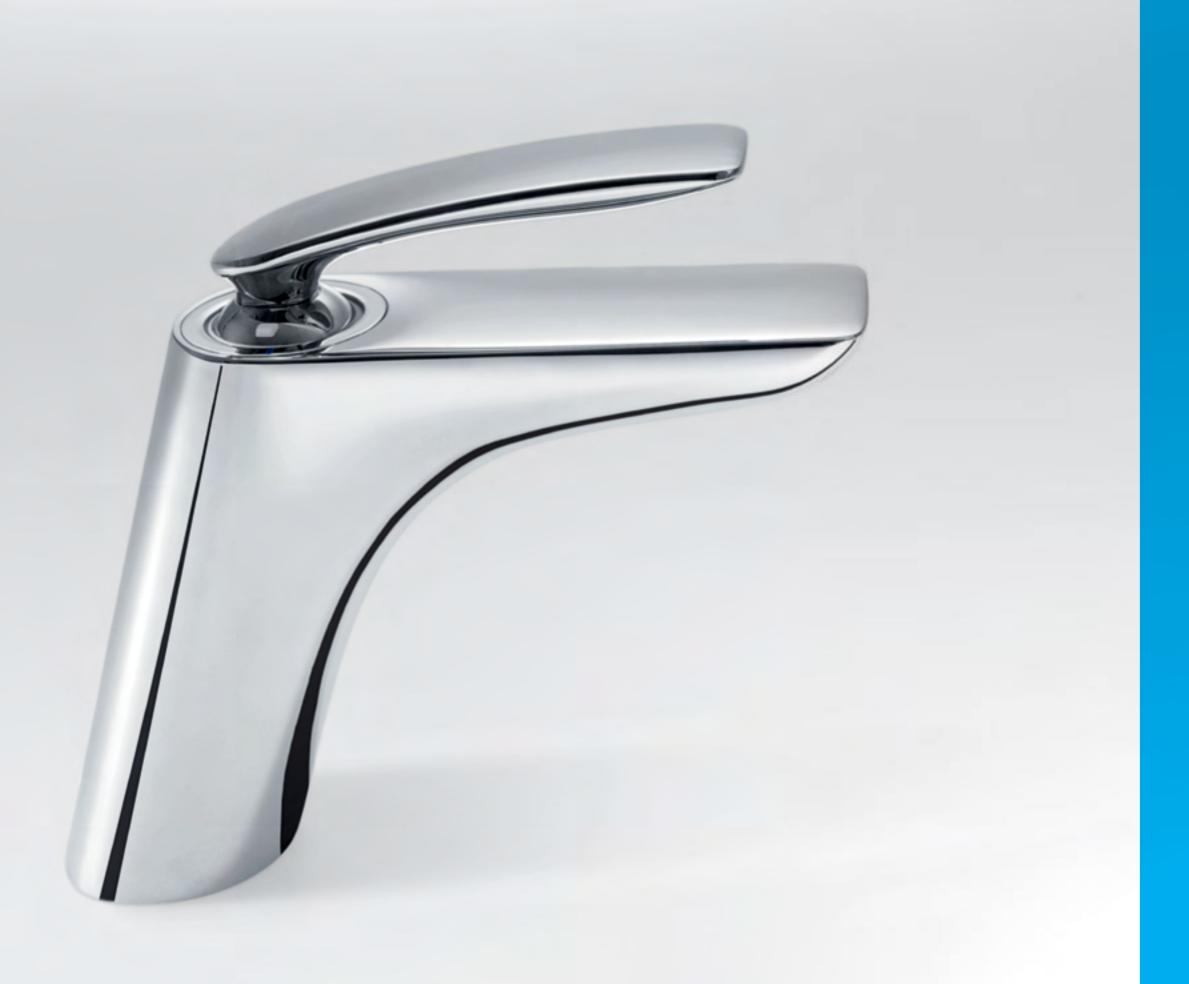

#### Complete harmony

KLUDI BALANCE radiates soothing calm. Crisp lines are combined with gentle curves in a timeless design, which is the perfect match for discriminating bathroom concepts. The lever seems to float above the mixer body. Fitting like a glove on the hand with its beautiful lines, it regulates the flow of water precisely.