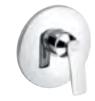

## Superior quality design and an appearance with sophisticated details

The plane, highly polished surfaces of the mixer body are produced in a complex process. The diverter for the shower function has been integrated. It is easy to grasp by the crosspiece even with wet hands. The mixer body cleverly conceals the escutcheons – superior quality design and an appearance with sophisticated details.

#### KLUDI BALANCE