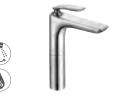

single lever washbowl mixer DN 10 spout height lower edge = 212 mm

522980575 single lever washbowl mixer DN 10 spout height lower edge = 272 mm

5210005 electronic controlled basin mixer DN 10 with sensor technology battery-powered 5220005 with mains plug\*