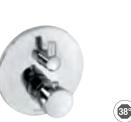

BATH

524450575

single lever bath- and

shower mixer DN 15

522450575 concealed two hole wall mounted basin mixer projection 220 mm for pre-installation set 38243

New

528350575 concealed thermostatic shower mixer 88011 KLUDI FLEXX.BOXX concealed mixer DN 20\*

528300575 concealed thermostatic bath/ shower mixer 88011 **KLUDI FLEXX.BOXX** concealed mixer DN 20\*

525900575 single lever bath- and shower mixer DN 15 88088 KLUDI FLEXX.BOXX concealed mixer DN 20\*