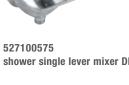

concealed bath and shower single

protected against back flow

New

524470575 bath-and shower mixer DN 15 for three hole tile rim installation projection 220 mm

SHOWER

526570575

lever mixer

shower single lever mixer DN 15