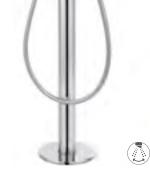

### **KLUDI BALANCE makes** convenience tangible

The free-standing bath- and shower single lever mixer for deck mounting has been designed for free-standing baths. Its beautiful form and the modern technology make it a real eye-catcher in high-standard bathroom interiors. One special feature of the three-hole, rim-mounted bath mixer is the retractable handset.

Use the KLUDI s-pointer so that bathwater runs almost silently into the bath. Simply tapping it with your f nger allows you to adjust the angle of the stream of water as you like. The water flows elegantly over the rim instead of gushing loudly into the bath. So you can have a relaxing bath even late at night.