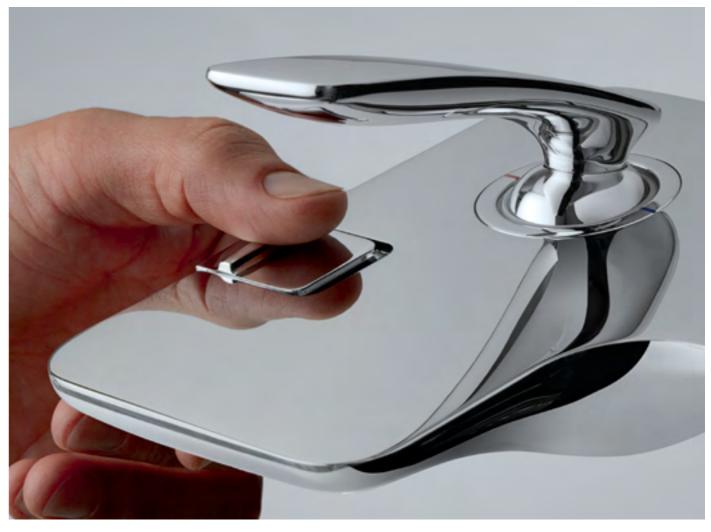

## Superior quality design and an appearance with sophisticated details

The plane, highly polished surfaces of the mixer body are produced in a complex process. The diverter for the shower function has been integrated. It is easy to grasp by the crosspiece even with wet hands. The mixer body cleverly conceals the escutcheons – superior quality design and an appearance with sophisticated details.