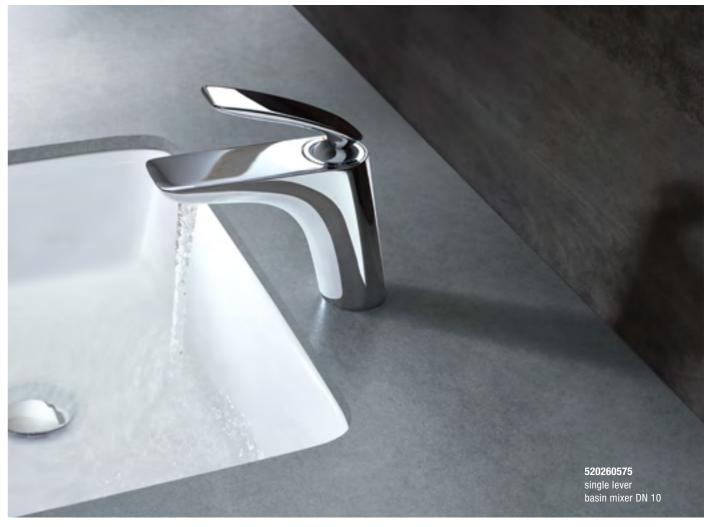

#### **KLUDI BALANCE**

KLUDI BALANCE

**522450575** concealed two hole wall mounted basin mixer

520230575

520260575

single lever basin mixer DN 10

Without pop-up waste set\*

522960575