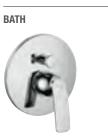

BATH

524450575

single lever bath- and

shower mixer DN 15

522450575 concealed two hole wall mounted basin mixer projection 220 mm for pre-installation set 38243

New

528350575 concealed thermostatic shower mixer 88011 KLUDI FLEXX.BOXX concealed mixer DN 20\*