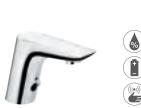

The electronic basin mixer with sensor technology was given the Plus X Award for high quality, design and ease of operation. Just hold your hand in the sensor zone, which is clearly marked, and the water will start running immediately – hygienic and clean, as there is need to actually touch the mixer. When you move your hands away, the water will stop running immediately. This saves water and energy.

single lever washbowl mixer DN 10 spout height lower edge = 212 mm

522980575 single lever washbowl mixer DN 10 spout height lower edge = 272 mm

5210005 electronic controlled basin mixer DN 10 with sensor technology battery-powered 5220005 with mains plug\*