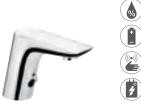

The electronic basin mixer with sensor technology was given the Plus X Award for high quality, design and ease of operation. Just hold your hand in the sensor zone, which is clearly marked, and the water will start running immediately – hygienic and clean, as there is need to actually touch the mixer. When you move your hands away, the water will stop running immediately. This saves water and energy.

single lever washbowl mixer DN 10 spout height lower edge = 212 mm

522980575 single lever washbowl mixer DN 10 spout height lower edge = 272 mm

5210005 electronic controlled basin mixer DN 10 with sensor technology battery-powered 5220005 with mains plug\*