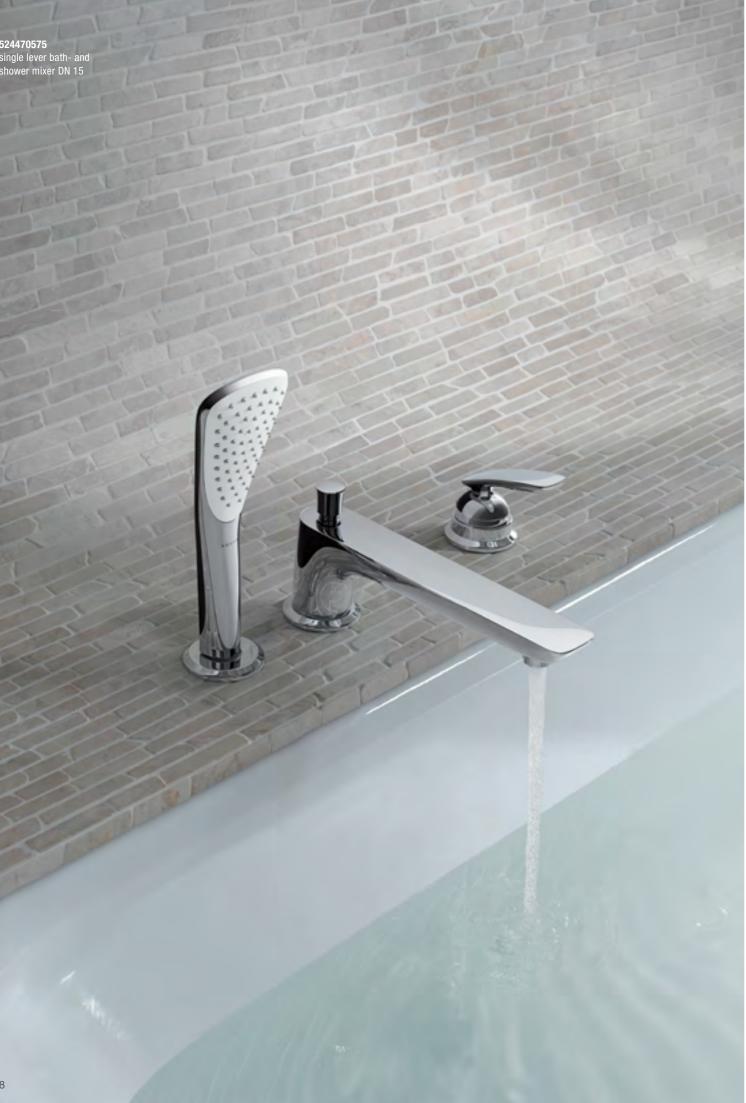

528300575 concealed thermostatic bath/ shower mixer 88011 **KLUDI FLEXX.BOXX** concealed mixer DN 20\*

525900575 single lever bath- and shower mixer DN 15 88088 KLUDI FLEXX.BOXX concealed mixer DN 20\*