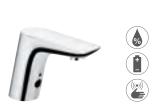

The electronic basin mixer with sensor technology was given the Plus X Award for high quality, design and ease of operation. Just hold your hand in the sensor zone, which is clearly marked, and the water will start running immediately – hygienic and clean, as there is need to actually touch the mixer. When you move your hands away, the water will stop running immediately. This saves water and energy.

single lever washbowl mixer DN 10 spout height lower edge = 212 mm

522980575 single lever washbowl mixer DN 10 spout height lower edge = 272 mm

5210005 electronic controlled basin mixer DN 10 with sensor technology battery-powered 5220005 with mains plug\*