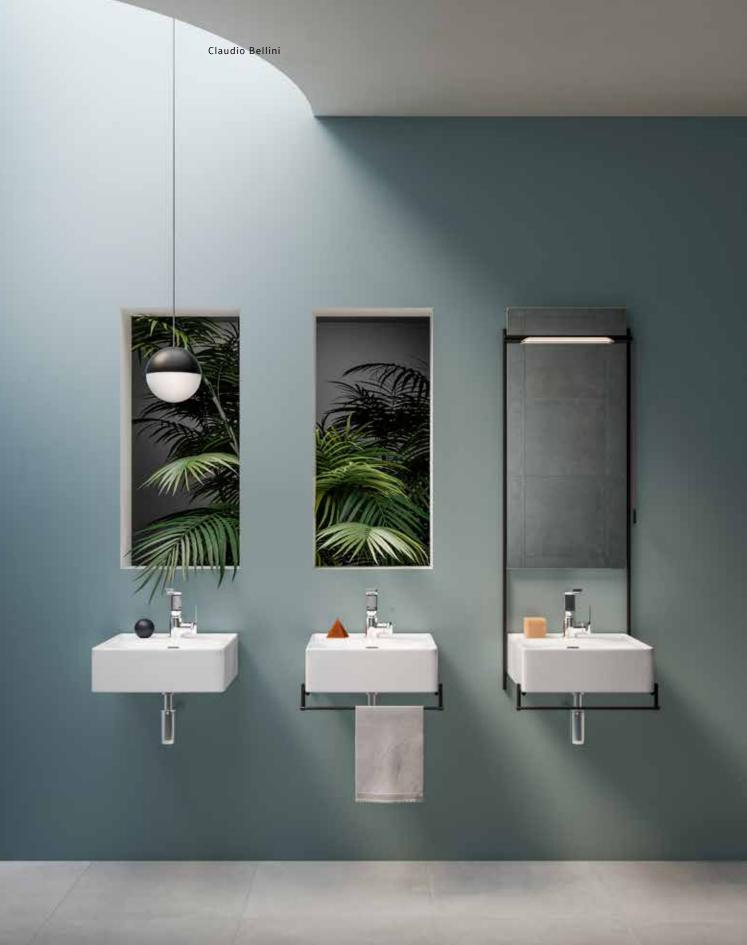

# Floating vanity

• \_\_\_\_\_

Designed as a custom piece of furniture, Equal's vanity unit amplifies the visual effect of completeness, thereby creating the perception of more space. Single and double washbasins display a striking contrast of linear and flowing forms. Available in wall-hung, countertop or metal frame options with towel holders or shelves, Equal washbasins float above an uninterrupted floor surface perfect for easy cleaning.

## Mirrors

Illuminated mirror 40 cm

Illuminated mirror 60 cm

Illuminated mirror 80 cm

64104

64105

64103

Lower unit 60 cm