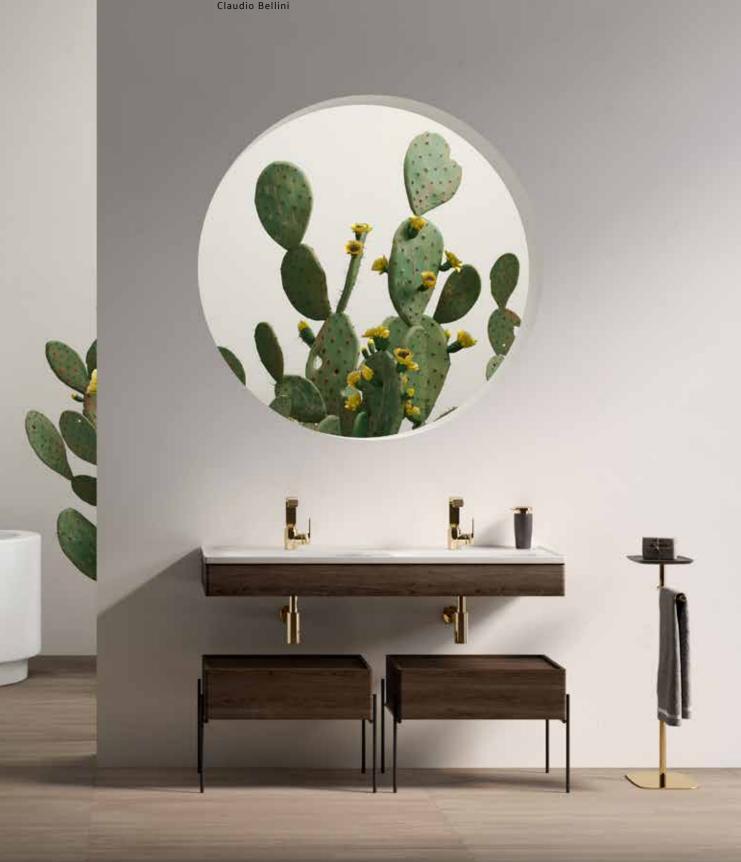

# Floating vanity

• \_\_\_\_\_

Designed as a custom piece of furniture, Equal's vanity unit amplifies the visual effect of completeness, thereby creating the perception of more space. Single and double washbasins display a striking contrast of linear and flowing forms. Available in wall-hung, countertop or metal frame options with towel holders or shelves, Equal washbasins float above an uninterrupted floor surface perfect for easy cleaning.

## Mirrors

Illuminated mirror 40 cm

Illuminated mirror 60 cm

Illuminated mirror 80 cm

64104

64105

64103

Lower unit 60 cm