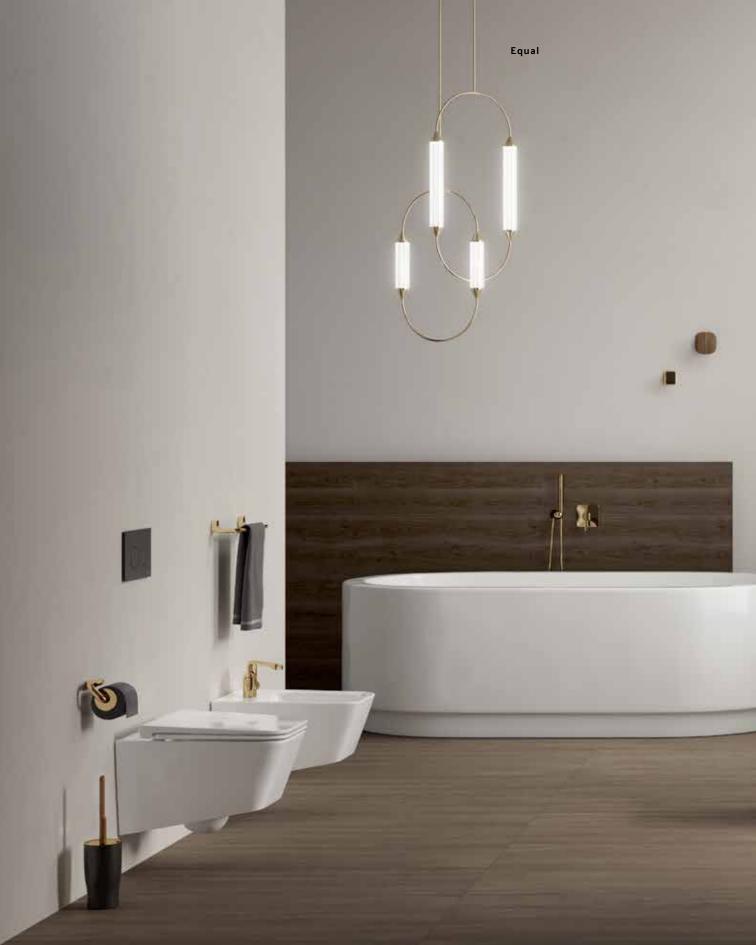

# Equal

# Cold and warm atmospheres

Equal celebrates basic architectural elements by exploring their fundamental possibilities. To enhance the relaxing and sensual atmosphere of the space, the collection combines cold and warm materials in the form of ceramic and wood. Black metal elements are also used to emphasise and strengthen the timeless character of the collection.

# Ingenious hygiene

• -

Equal WC pans incorporate VitrA's Rim-ex technology, an innovative design for effortless cleaning by eliminating the hard to clean rim. This technology prevents the accumulation of germs and provides a superior hygiene standard.