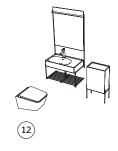

## Mirrors

Illuminated mirror 40 cm

Illuminated mirror 60 cm

Illuminated mirror 80 cm

64104

64105

64103

Lower unit 60 cm

Lower unit 100 cm

Mid unit Left 45 cm

Patterned black oak 64107 Elm 64108

Patterned black oak 64109 Elm 64110

Patterned black oak 64111 Elm 64112

Patterned black oak 64116 Elm 64117

## Combinations

Claudio Bellini

Ceramic sanitaryware

•

White

## Bathroom furniture

Patterned black oak

Elm