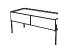

## Boundary free

• ---

Equal offers a wealth of storage solutions beyond the vanity with a choice of free-standing storage units celebrating individuality.

## Mirrors

Illuminated mirror 40 cm

Illuminated mirror 60 cm

Illuminated mirror 80 cm

64104

64105

64103

Lower unit 60 cm

Lower unit 100 cm

Mid unit Left 45 cm

Patterned black oak 64107 Elm 64108

Patterned black oak 64109 Elm 64110

Patterned black oak 64111 Elm 64112

Patterned black oak 64116 Elm 64117