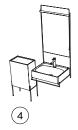

# Floating vanity

• \_\_\_\_\_

Designed as a custom piece of furniture, Equal's vanity unit amplifies the visual effect of completeness, thereby creating the perception of more space. Single and double washbasins display a striking contrast of linear and flowing forms. Available in wall-hung, countertop or metal frame options with towel holders or shelves, Equal washbasins float above an uninterrupted floor surface perfect for easy cleaning.

## Mirrors

Illuminated mirror 40 cm

Illuminated mirror 60 cm

Illuminated mirror 80 cm

64104

64105

64103

Lower unit 60 cm

## Combinations

Claudio Bellini

Ceramic sanitaryware

•

White