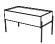

# Floating vanity

• \_\_\_\_\_

Designed as a custom piece of furniture, Equal's vanity unit amplifies the visual effect of completeness, thereby creating the perception of more space. Single and double washbasins display a striking contrast of linear and flowing forms. Available in wall-hung, countertop or metal frame options with towel holders or shelves, Equal washbasins float above an uninterrupted floor surface perfect for easy cleaning.

## Washbasins

Washbasin 43 cm

White

60 cm

White 7241B403

Asymmetrical washbasin 80 cm

White 7242B403

Asymmetrical vanity basin 100 cm

White 7243B403

Double vanity basin 130 cm

White 7244B403

Washbasin units

7240B403

Washbasin unit with towel holder 43 cm

White 64079

Washbasin unit with towel holder 60 cm