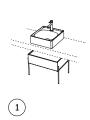

# Floating vanity

• \_\_\_\_\_

Designed as a custom piece of furniture, Equal's vanity unit amplifies the visual effect of completeness, thereby creating the perception of more space. Single and double washbasins display a striking contrast of linear and flowing forms. Available in wall-hung, countertop or metal frame options with towel holders or shelves, Equal washbasins float above an uninterrupted floor surface perfect for easy cleaning.

## Washbasins

Washbasin 43 cm

White

60 cm

White 7241B403

Asymmetrical washbasin 80 cm

White 7242B403

Asymmetrical vanity basin 100 cm