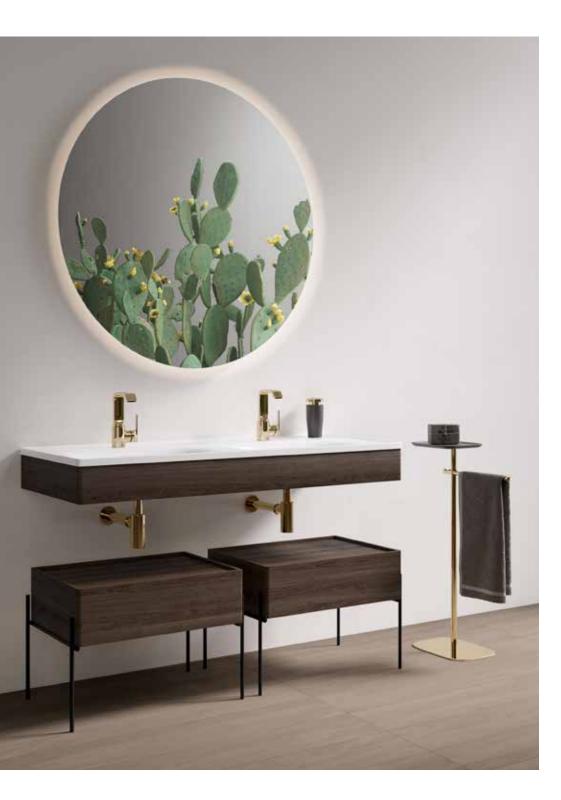

# Floating vanity

• \_\_\_\_\_

Designed as a custom piece of furniture, Equal's vanity unit amplifies the visual effect of completeness, thereby creating the perception of more space. Single and double washbasins display a striking contrast of linear and flowing forms. Available in wall-hung, countertop or metal frame options with towel holders or shelves, Equal washbasins float above an uninterrupted floor surface perfect for easy cleaning.

## Boundary free

• ---

Equal offers a wealth of storage solutions beyond the vanity with a choice of free-standing storage units celebrating individuality.

## Mirrors

Illuminated mirror 40 cm

Illuminated mirror 60 cm

Illuminated mirror 80 cm

64104

64105

64103

Lower unit 60 cm