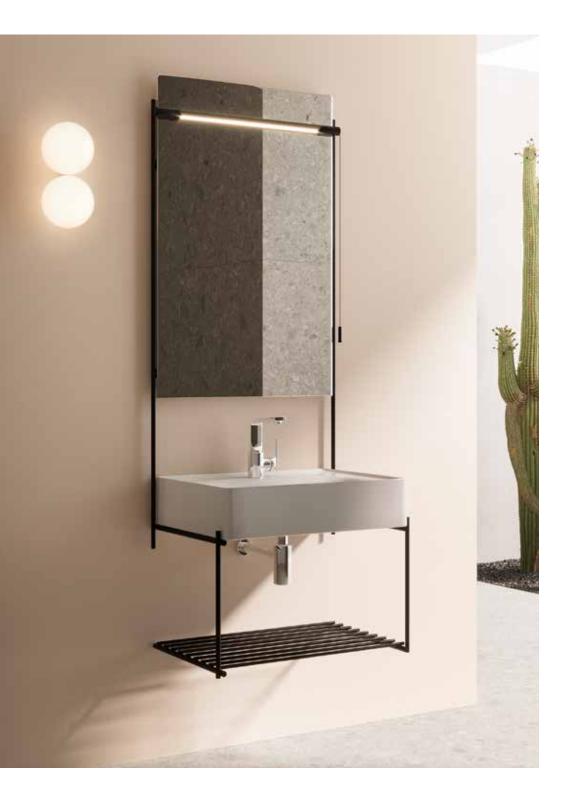

# Floating vanity

• \_\_\_\_\_

Designed as a custom piece of furniture, Equal's vanity unit amplifies the visual effect of completeness, thereby creating the perception of more space. Single and double washbasins display a striking contrast of linear and flowing forms. Available in wall-hung, countertop or metal frame options with towel holders or shelves, Equal washbasins float above an uninterrupted floor surface perfect for easy cleaning.

# Cold and warm atmospheres

Equal celebrates basic architectural elements by exploring their fundamental possibilities. To enhance the relaxing and sensual atmosphere of the space, the collection combines cold and warm materials in the form of ceramic and wood. Black metal elements are also used to emphasise and strengthen the timeless character of the collection.