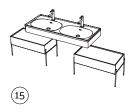

White 7243B403

Double vanity basin 130 cm

White 7244B403

Washbasin units

7240B403

Washbasin unit with towel holder 43 cm

White 64079

Washbasin unit with towel holder 60 cm

White 64081

Vanity unit with

washbasin, wooden

cover and towel holder

Patterned black oak 64088

asymmetrical

100 cm

Elm 64089

Asymmetrical washbasin unit with towel holder 80 cm

White 64083

130 cm

Elm 64095

Double vanity basin with wooden cover and towel holder 130 cm

Patterned black oak 64097 Elm 64098

Double vanity basin unit with wooden cover and shelf 130 cm

Patterned black oak 64100 Elm 64101

Vanity unit with asymmetrical washbasin and wooden cover 100 cm

Patterned black oak 64085 Elm 64086

Washbasin unit with shelf 60 cm

White 64082

Washbasin unit with asymmetrical basin and shelf 80 cm

White 64084

Patterned black oak 64094

Washbasin unit with asymmetrical basin, wooden cover and shelf 100 cm

Patterned black oak 64091 Elm 64092

Double vanity basin with wooden cover

Claudio Bellini