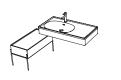

# Floating vanity

• \_\_\_\_\_

Designed as a custom piece of furniture, Equal's vanity unit amplifies the visual effect of completeness, thereby creating the perception of more space. Single and double washbasins display a striking contrast of linear and flowing forms. Available in wall-hung, countertop or metal frame options with towel holders or shelves, Equal washbasins float above an uninterrupted floor surface perfect for easy cleaning.

## Boundary free

• ---

Equal offers a wealth of storage solutions beyond the vanity with a choice of free-standing storage units celebrating individuality.