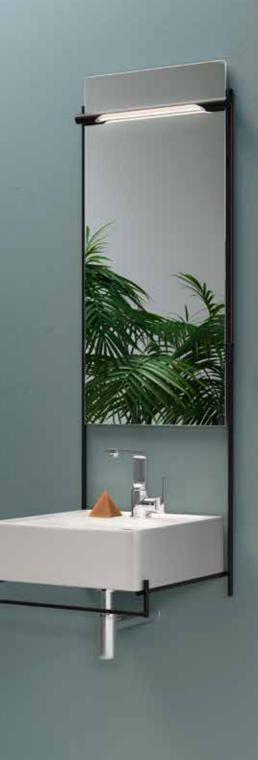

# Floating vanity

• \_\_\_\_\_

Designed as a custom piece of furniture, Equal's vanity unit amplifies the visual effect of completeness, thereby creating the perception of more space. Single and double washbasins display a striking contrast of linear and flowing forms. Available in wall-hung, countertop or metal frame options with towel holders or shelves, Equal washbasins float above an uninterrupted floor surface perfect for easy cleaning.

# Ingenious hygiene

• -

Equal WC pans incorporate VitrA's Rim-ex technology, an innovative design for effortless cleaning by eliminating the hard to clean rim. This technology prevents the accumulation of germs and provides a superior hygiene standard.