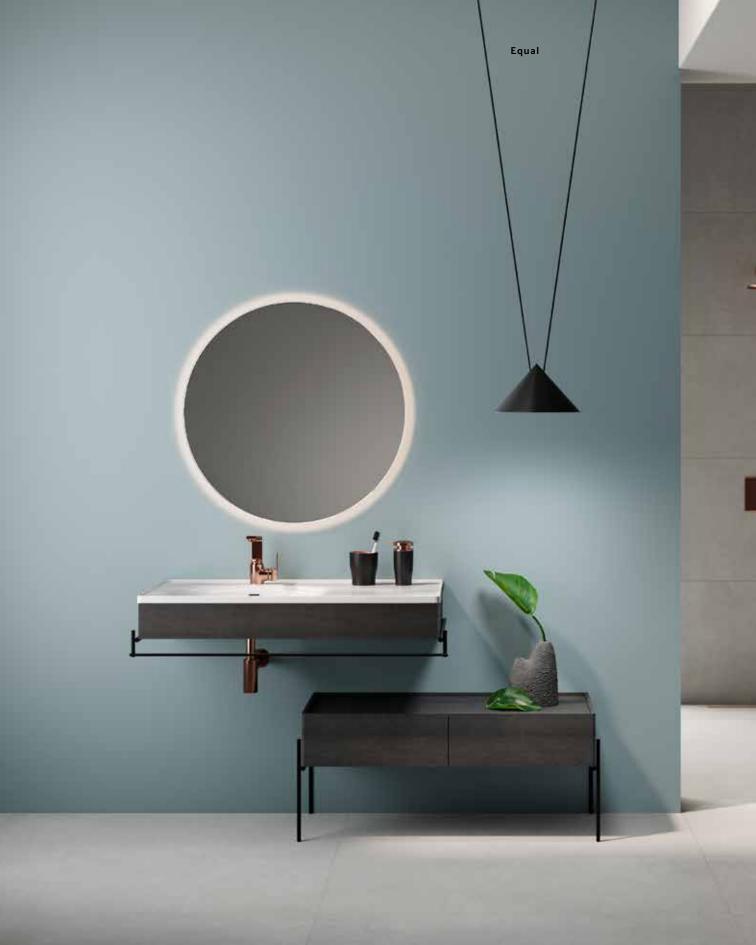

# Equal

# Floating vanity

• \_\_\_\_\_

Designed as a custom piece of furniture, Equal's vanity unit amplifies the visual effect of completeness, thereby creating the perception of more space. Single and double washbasins display a striking contrast of linear and flowing forms. Available in wall-hung, countertop or metal frame options with towel holders or shelves, Equal washbasins float above an uninterrupted floor surface perfect for easy cleaning.

## Boundary free

• ---

Equal offers a wealth of storage solutions beyond the vanity with a choice of free-standing storage units celebrating individuality.