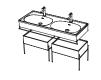

## Washbasins

Washbasin 43 cm

White

60 cm

White 7241B403

Asymmetrical washbasin 80 cm

White 7242B403

Asymmetrical vanity basin 100 cm

White 7243B403

Double vanity basin 130 cm

White 7244B403

Washbasin units

7240B403

Washbasin unit with towel holder 43 cm

White 64079

Washbasin unit with towel holder 60 cm

White 64081

Vanity unit with

washbasin, wooden

cover and towel holder

Patterned black oak 64088

asymmetrical

100 cm

Elm 64089

Asymmetrical washbasin unit with towel holder 80 cm

White 64083

130 cm

Elm 64095

Double vanity basin with wooden cover and towel holder 130 cm

Patterned black oak 64097 Elm 64098

Double vanity basin unit with wooden cover and shelf 130 cm

Patterned black oak 64100 Elm 64101

Vanity unit with asymmetrical washbasin and wooden cover 100 cm

Patterned black oak 64085 Elm 64086

Washbasin unit with shelf 60 cm

White 64082

Washbasin unit with asymmetrical basin and shelf 80 cm

White 64084

Patterned black oak 64094

Washbasin unit with asymmetrical basin, wooden cover and shelf 100 cm

Patterned black oak 64091 Elm 64092

Double vanity basin with wooden cover

Claudio Bellini