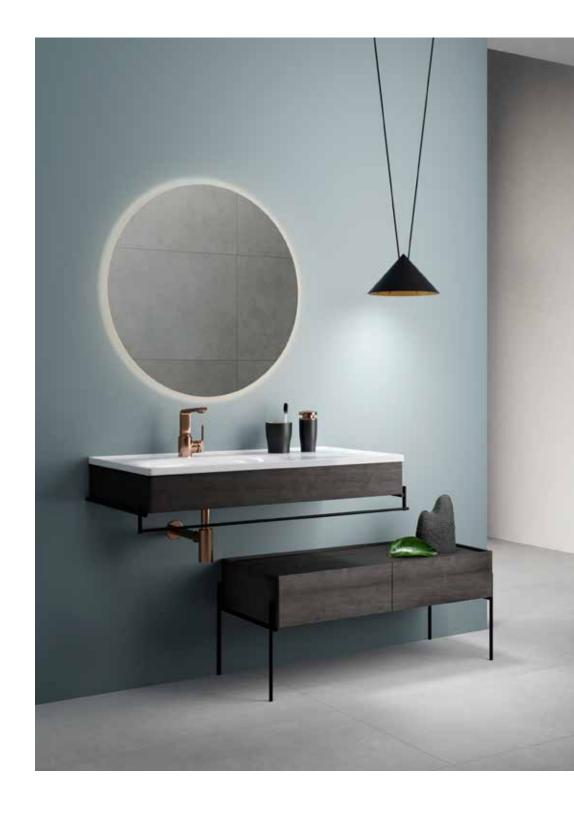

# Floating vanity

• \_\_\_\_\_

Designed as a custom piece of furniture, Equal's vanity unit amplifies the visual effect of completeness, thereby creating the perception of more space. Single and double washbasins display a striking contrast of linear and flowing forms. Available in wall-hung, countertop or metal frame options with towel holders or shelves, Equal washbasins float above an uninterrupted floor surface perfect for easy cleaning.

## Boundary free

• ---

Equal offers a wealth of storage solutions beyond the vanity with a choice of free-standing storage units celebrating individuality.

## Mirrors

Illuminated mirror 40 cm

Illuminated mirror 60 cm

Illuminated mirror 80 cm

64104

64105

64103

Lower unit 60 cm