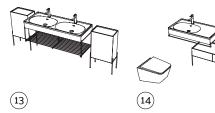

## Washbasins

Washbasin 43 cm

White

60 cm

White 7241B403

Asymmetrical washbasin 80 cm

White 7242B403

Asymmetrical vanity basin 100 cm

White 7243B403

Double vanity basin 130 cm

White 7244B403

Washbasin units

7240B403

Washbasin unit with towel holder 43 cm

White 64079

Washbasin unit with towel holder 60 cm

White 64081

Vanity unit with

washbasin, wooden

cover and towel holder

Patterned black oak 64088

asymmetrical

100 cm

Elm 64089

Asymmetrical washbasin unit with towel holder 80 cm

White 64083

130 cm

Elm 64095

Double vanity basin with wooden cover and towel holder 130 cm

Patterned black oak 64097 Elm 64098

Double vanity basin unit with wooden cover and shelf 130 cm

Patterned black oak 64100 Elm 64101

Vanity unit with asymmetrical washbasin and wooden cover 100 cm

Patterned black oak 64085 Elm 64086

Washbasin unit with shelf 60 cm

White 64082

Washbasin unit with asymmetrical basin and shelf 80 cm

White 64084

Patterned black oak 64094

Washbasin unit with asymmetrical basin, wooden cover and shelf 100 cm

Patterned black oak 64091 Elm 64092

Double vanity basin with wooden cover

Claudio Bellini

## WCs and Bidets

White 7245B403

• -

Wall-hung WC pan 54 cm