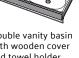

White 64081

Vanity unit with

washbasin, wooden

cover and towel holder

Patterned black oak 64088

asymmetrical

100 cm

Elm 64089

Asymmetrical washbasin unit with towel holder 80 cm

White 64083

130 cm

Elm 64095

Double vanity basin with wooden cover and towel holder 130 cm

Patterned black oak 64097 Elm 64098

Double vanity basin unit with wooden cover and shelf 130 cm