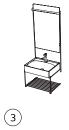

## Boundary free

• ---

Equal offers a wealth of storage solutions beyond the vanity with a choice of free-standing storage units celebrating individuality.

## Mirrors

Illuminated mirror 40 cm

Illuminated mirror 60 cm

Illuminated mirror 80 cm

64104

64105

64103

Lower unit 60 cm

Lower unit 100 cm

Mid unit Left 45 cm

Patterned black oak 64107 Elm 64108

Patterned black oak 64109 Elm 64110

Patterned black oak 64111 Elm 64112

Patterned black oak 64116 Elm 64117