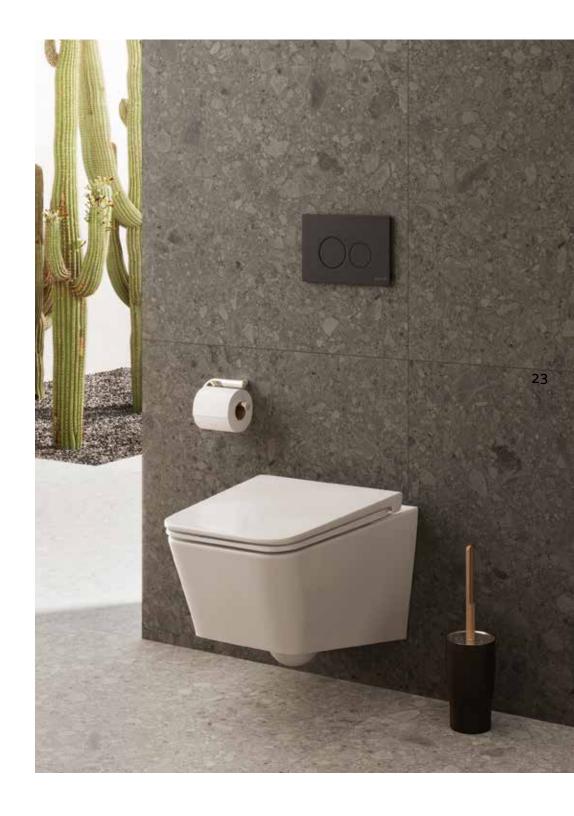

# Ingenious hygiene

• -

Equal WC pans incorporate VitrA's Rim-ex technology, an innovative design for effortless cleaning by eliminating the hard to clean rim. This technology prevents the accumulation of germs and provides a superior hygiene standard.

## WCs and Bidets

White 7245B403

• -

Wall-hung WC pan 54 cm