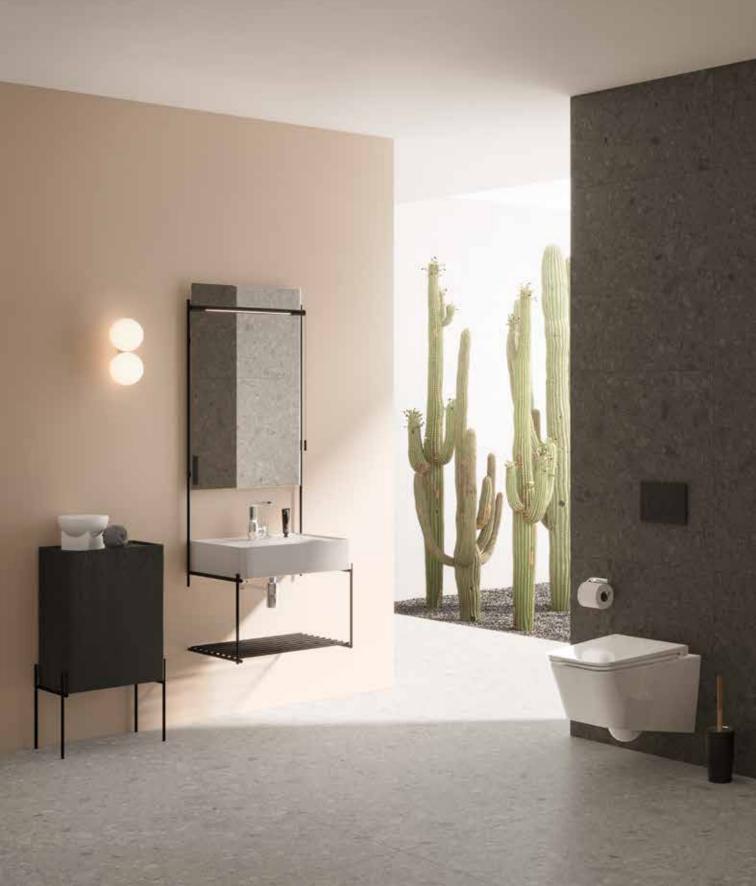

# Cold and warm atmospheres

Equal celebrates basic architectural elements by exploring their fundamental possibilities. To enhance the relaxing and sensual atmosphere of the space, the collection combines cold and warm materials in the form of ceramic and wood. Black metal elements are also used to emphasise and strengthen the timeless character of the collection.

# Floating vanity

• \_\_\_\_\_

Designed as a custom piece of furniture, Equal's vanity unit amplifies the visual effect of completeness, thereby creating the perception of more space. Single and double washbasins display a striking contrast of linear and flowing forms. Available in wall-hung, countertop or metal frame options with towel holders or shelves, Equal washbasins float above an uninterrupted floor surface perfect for easy cleaning.

## Boundary free

• ---

Equal offers a wealth of storage solutions beyond the vanity with a choice of free-standing storage units celebrating individuality.

# Ingenious hygiene

• -

Equal WC pans incorporate VitrA's Rim-ex technology, an innovative design for effortless cleaning by eliminating the hard to clean rim. This technology prevents the accumulation of germs and provides a superior hygiene standard.