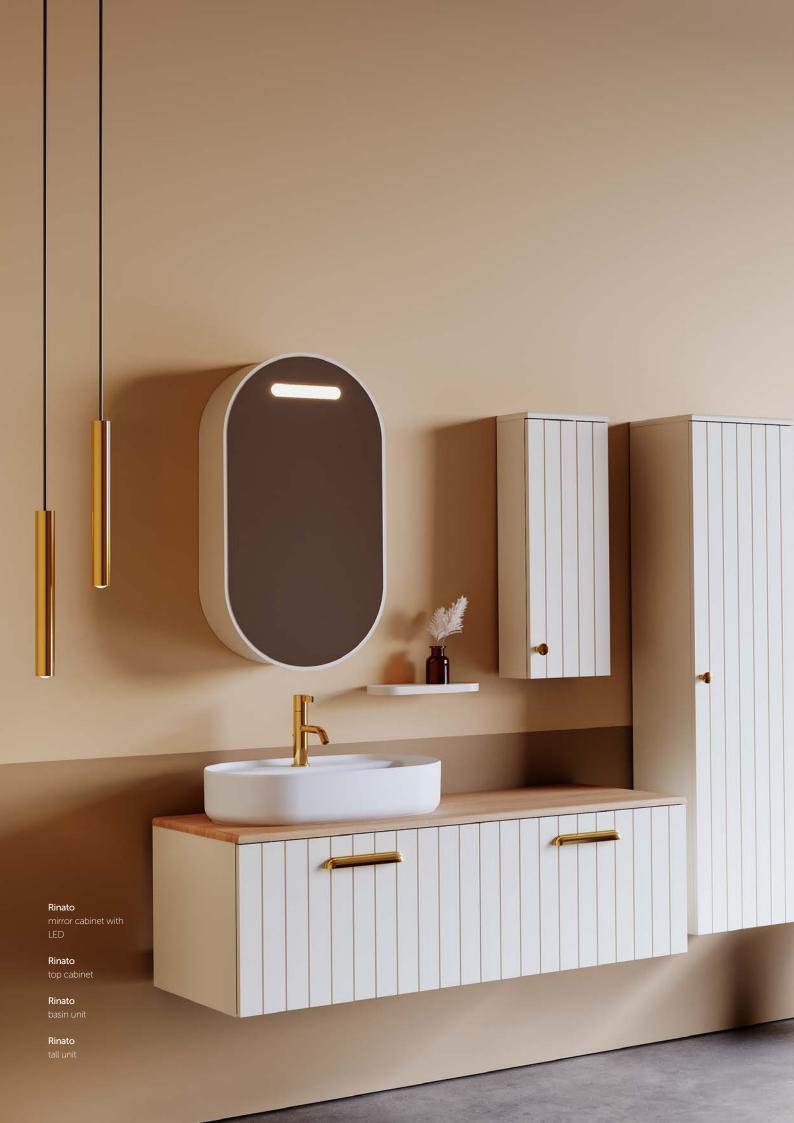

## Disegno collection

#### **RINATO**

Rinato, one of the premium design line of ISVEA, blends retro lines with a modern design approach. While designing Rinato, the ISVEA design team aimed to bring a modern interpretation to the fuga technique of traditional woodwork.

Creating a useful countertop area thanks to its 120cm wide washbasin module with massive wooden counter, with 5mm thinedged sharp&slim Infinity basin, designed by WAU Architetti, the Italian design partner of ISVEA. Rinato is functional with two wide drawers, including an organizer, plus a hidden drawer with a separator and a mirror cabinet with led lighting. Rinato offers everything needed in the bathroom with its both side top unit and tall cabinet with large storage volume!

Complementing the most "hype" shades of retro design; cream and pastel green matte lacquered body with shiny gold colored attractive handles,; Rinato shares an experience that is both stylish and timeless with its users.

#### Rinato

mirror cabinet with LED

#### Rinato

top cabinet

#### Rinato

basin unit

#### Rinato

tall unit