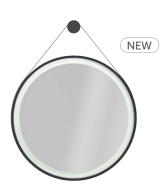

Puno, consisting of a metal profile body and a lacquered shelf, offers two color options as black and white; and besides adding color to bathrooms thanks to Infinity series washbasins, signatured by ISVEA's Italian design partner WAU Architetti. Compatible with all modules, Infinity washbasins offer its users ten different colors and unlimited inspiration. Puno's matte white and matte black mirrors perfectly complement the minimalness of the design with their rounded thin radius.

**Puno** basin unit

**Infinity** basin

Puno mirror

#### 40

29PN4001040I

400x700x50 mm ayna black metal profile page 304