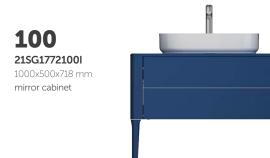

LUCA
designed by Genesis Research & Design

Luca is a design that captures the warmth of wood with its sharp and thin-edged minimal lines.

Offering two different 100 cm framed modules and mirror alternatives to its users, Luca creates functional storage spaces with its tall cabinet that complements its design. Luca offers a useful bathing experience even in low light by integrated led lighting in both mirror and modules. Complementing its matte white and matte black body options with wooden textured drawers, Luca is for those who prefer a modern interpretation of wood in their bathrooms.

Luca mirror with LED

Luca

basin unit

Luca

tall unit

#### LUCA NEW

#### **Bathroom Furniture**

**100** 21LCS305101I 100x500x450 mm basin unit

**100** 21LCS306100I 100x500x450 mm basin unit

**100** 29LC4009100I 1000x60x650 mm mirror with LED

**100** 29LC4000100I 1000x50x685 mm mirror with LED