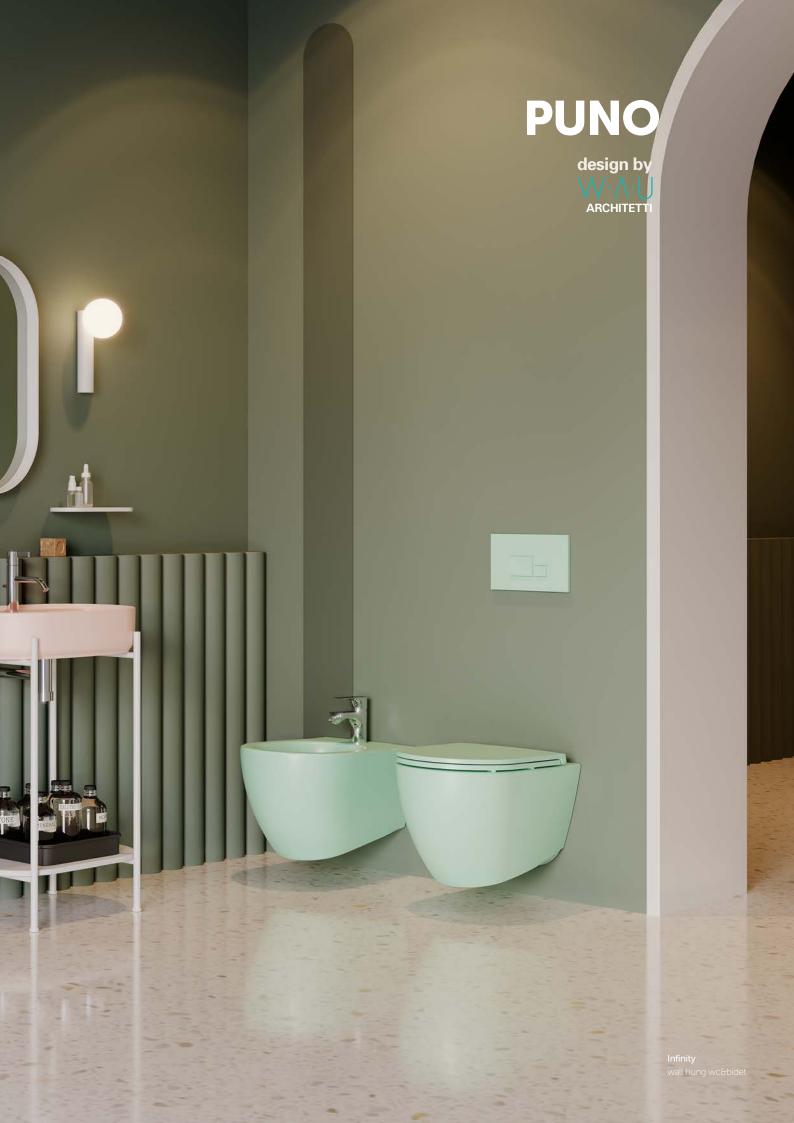

**35**21LC3105035I
350x300x1400
tall unit

**75**21SQ4004075I
750x50x950 mm
marino mirror

**PUNO**designed by WAU Architetti

ISVEA's upper segment design line Puno; It puts simplicity at the center by bringing a minimalist approach to retro lines.

Puno, consisting of a metal profile body and a lacquered shelf, offers two color options as black and white; and besides adding color to bathrooms thanks to Infinity series washbasins, signatured by ISVEA's Italian design partner WAU Architetti. Compatible with all modules, Infinity washbasins offer its users ten different colors and unlimited inspiration. Puno's matte white and matte black mirrors perfectly complement the minimalness of the design with their rounded thin radius.