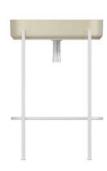

ness of the design with their rounded thin radius.

**Puno** basin unit

**Infinity** basin

Puno mirror



## Disegno collection Puno

# **55** 29PNS082055I

550x840x360 mm basin unit salmon - 2s page 304



## **55**

29PNS094055I

550x840x360 mm basin unit anthracite - 2c page 304



**55** 

29PNS082056I

550x840x360 mm basin unit salmon - 2s page 304



# **55** 29PNS081055I

550x840x360 mm basin unit mint - 2t page 304



### **55**

29PNS083055I

550x840x360 mm basin unit taupe - 2h page 304



#### **55**

29PNS081056I

550x840x360 mm basin unit mint - 2t page 304



## **55** 29PNS023055I

550x840x360 mm basin unit ivory - 2k page 304



### 55

29PNS004055I

550x840x360 mm basin unit black - 2n page 304



#### **55**

29PNS023056I

550x840x360 mm basin unit ivory - 2k page 304



## **55** 29PNS001055I

550x840x360 mm basin unit page **304** 



#### 40

29PN4001040I

400x700x50 mm ayna black metal profile page 304



# **30** 21PN9001030I

300x120x18 mm shelf white page 304









scan the code and discover inspiring look of Isvea

#InspiringLook

- isveabagno.it
- **f** isveaworldwide
- isvea1962italia
- isveaworldwide