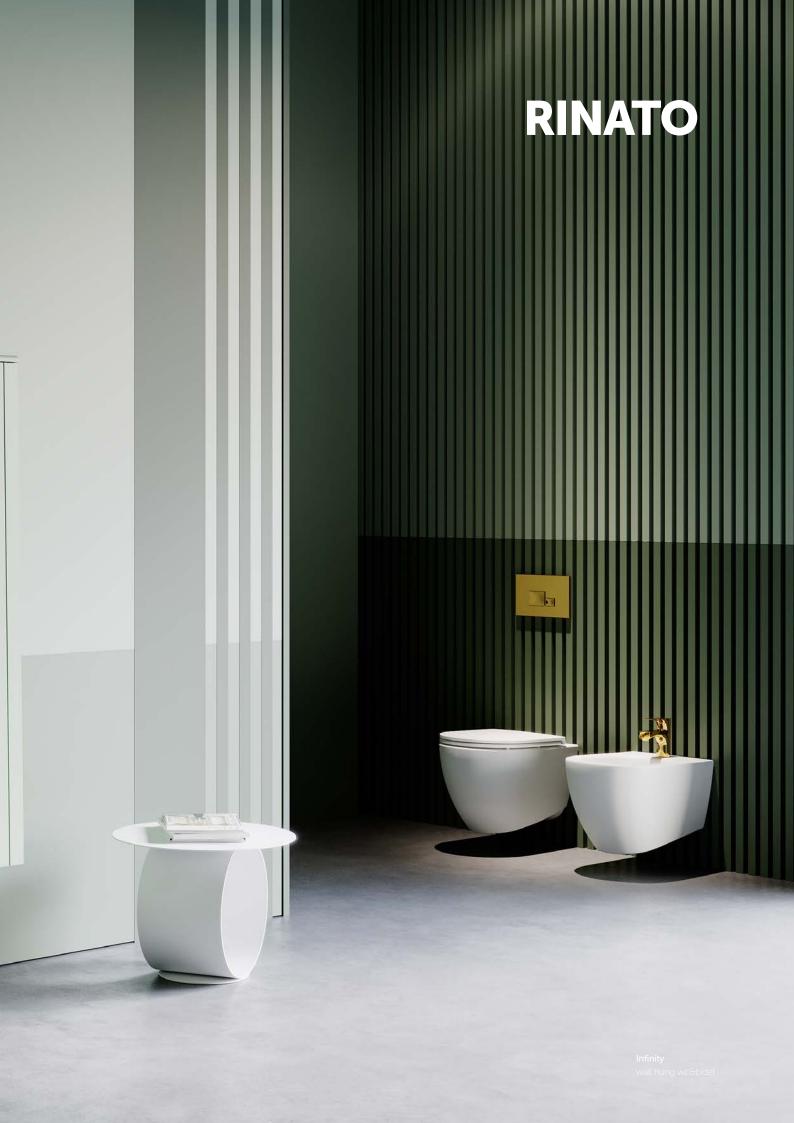

#### **RINATO**

Rinato, one of the premium design line of ISVEA, blends retro lines with a modern design approach. While designing Rinato, the ISVEA design team aimed to bring a modern interpretation to the fuga technique of traditional woodwork.

Creating a useful countertop area thanks to its 120cm wide washbasin module with massive wooden counter, with 5mm thinedged sharp&slim Infinity basin, designed by WAU Architetti, the Italian design partner of ISVEA. Rinato is functional with two wide drawers, including an organizer, plus a hidden drawer with a separator and a mirror cabinet with led lighting. Rinato offers everything needed in the bathroom with its both side top unit and tall cabinet with large storage volume!

Complementing the most "hype" shades of retro design; cream and pastel green matte lacquered body with shiny gold colored attractive handles,; Rinato shares an experience that is both stylish and timeless with its users.