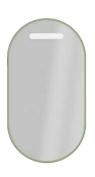

# RINATO NEW Bathroom Furniture

**30** 21PN9012030I 300x120x18 mm shelf

40 29PN2113040I 420x168x700 mm mirror cabinet with LED

**35** 21RN3112035I 350x300x1400 mm tall unit

**25 21RN6112025I 25**0x160x700 mm top cabinet