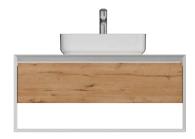

#### **RINATO**

Rinato, one of the premium design line of ISVEA, blends retro lines with a modern design approach. While designing Rinato, the ISVEA design team aimed to bring a modern interpretation to the fuga technique of traditional woodwork.

Creating a useful countertop area thanks to its 120cm wide washbasin module with massive wooden counter, with 5mm thinedged sharp&slim Infinity basin, designed by WAU Architetti, the Italian design partner of ISVEA. Rinato is functional with two wide drawers, including an organizer, plus a hidden drawer with a separator and a mirror cabinet with led lighting. Rinato offers everything needed in the bathroom with its both side top unit and tall cabinet with large storage volume!

Complementing the most "hype" shades of retro design; cream and pastel green matte lacquered body with shiny gold colored attractive handles,; Rinato shares an experience that is both stylish and timeless with its users.

#### Rinato

basin unit