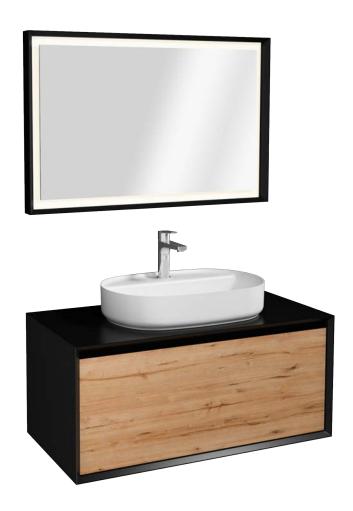

#### **RINATO**

Rinato, one of the premium design line of ISVEA, blends retro lines with a modern design approach. While designing Rinato, the ISVEA design team aimed to bring a modern interpretation to the fuga technique of traditional woodwork.

Creating a useful countertop area thanks to its 120cm wide washbasin module with massive wooden counter, with 5mm thinedged sharp&slim Infinity basin, designed by WAU Architetti, the Italian design partner of ISVEA. Rinato is functional with two wide drawers, including an organizer, plus a hidden drawer with a separator and a mirror cabinet with led lighting. Rinato offers everything needed in the bathroom with its both side top unit and tall cabinet with large storage volume!

Complementing the most "hype" shades of retro design; cream and pastel green matte lacquered body with shiny gold colored attractive handles,; Rinato shares an experience that is both stylish and timeless with its users.

#### Rinato

basin unit