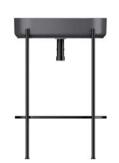

# **55** 29PNS082055I

550x840x360 mm basin unit salmon - 2s page 304

## **55**

29PNS094055I

550x840x360 mm basin unit anthracite - 2c page 304

**55** 

29PNS082056I

550x840x360 mm basin unit salmon - 2s page 304

# **55** 29PNS081055I

550x840x360 mm basin unit mint - 2t page 304

### **55**

29PNS083055I

550x840x360 mm basin unit taupe - 2h page 304

#### **55**

29PNS081056I

550x840x360 mm basin unit mint - 2t page 304

## **55** 29PNS023055I

550x840x360 mm basin unit ivory - 2k page 304

### 55

29PNS004055I

550x840x360 mm basin unit black - 2n page 304

#### **55**

29PNS023056I

550x840x360 mm basin unit ivory - 2k page 304

## **55** 29PNS001055I

550x840x360 mm basin unit page **304** 