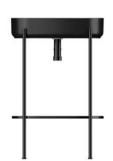

Puno's matte white and matte black mirrors perfectly complement the minimalness of the design with their rounded thin radius.

**Puno** basin unit

**Infinity** basin

Puno mirror



## Disegno collection Puno

# **55** 29PNS082055I

550x840x360 mm basin unit salmon - 2s page 304



## **55**

29PNS094055I

550x840x360 mm basin unit anthracite - 2c page 304



**55** 

29PNS082056I

550x840x360 mm basin unit salmon - 2s page 304



# **55** 29PNS081055I

550x840x360 mm basin unit mint - 2t page 304



### **55**

29PNS083055I

550x840x360 mm basin unit taupe - 2h page 304



#### **55**

29PNS081056I

550x840x360 mm basin unit mint - 2t page 304



## **55** 29PNS023055I

550x840x360 mm basin unit ivory - 2k page 304



### 55

29PNS004055I

550x840x360 mm basin unit black - 2n page 304



#### **55**

29PNS023056I

550x840x360 mm basin unit ivory - 2k page 304



## **55** 29PNS001055I

550x840x360 mm basin unit page **304** 



#### 40

29PN4001040I

400x700x50 mm ayna black metal profile page 304



# **30** 21PN9001030I

300x120x18 mm shelf white page 304









scan the code and discover inspiring look of Isvea

#InspiringLook

- isveabagno.it
- **f** isveaworldwide
- isvea1962italia
- isveaworldwide