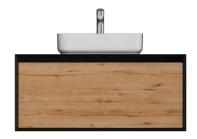

#### **RINATO**

Rinato, one of the premium design line of ISVEA, blends retro lines with a modern design approach. While designing Rinato, the ISVEA design team aimed to bring a modern interpretation to the fuga technique of traditional woodwork.

Creating a useful countertop area thanks to its 120cm wide washbasin module with massive wooden counter, with 5mm thinedged sharp&slim Infinity basin, designed by WAU Architetti, the Italian design partner of ISVEA. Rinato is functional with two wide drawers, including an organizer, plus a hidden drawer with a separator and a mirror cabinet with led lighting. Rinato offers everything needed in the bathroom with its both side top unit and tall cabinet with large storage volume!

#### Rinato

basin unit