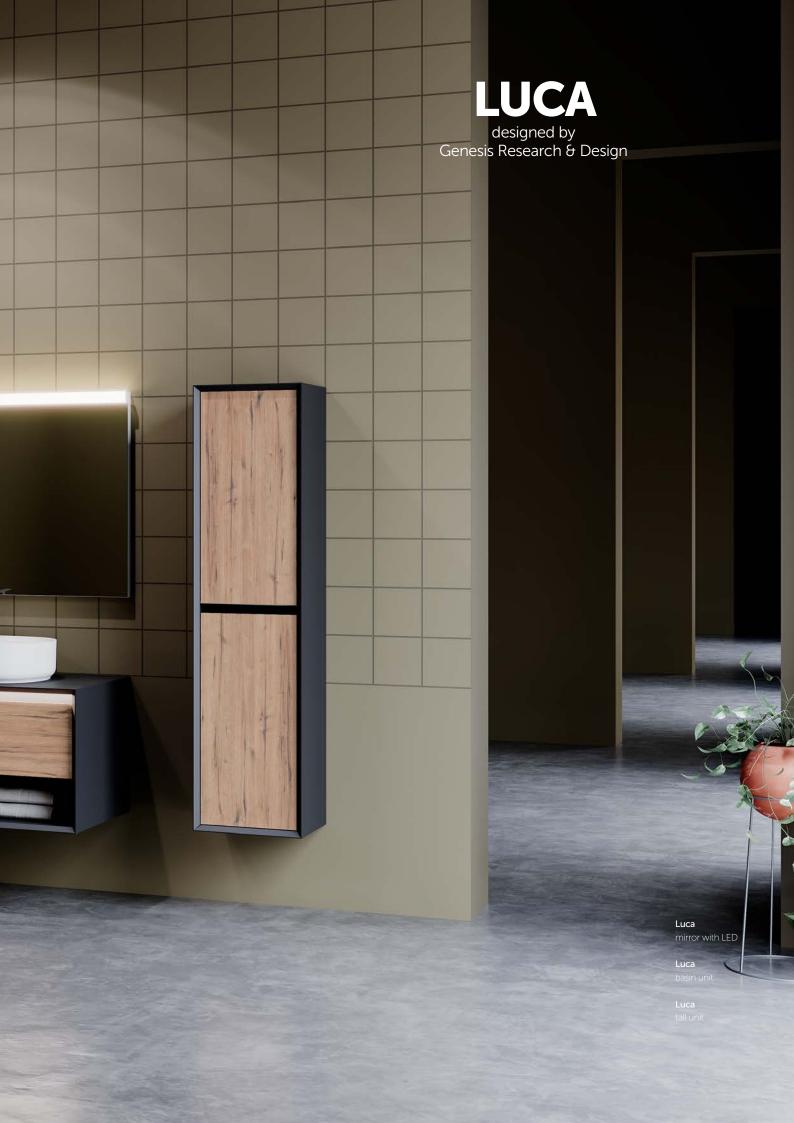

LUCA
designed by Genesis Research & Design

Luca is a design that captures the warmth of wood with its sharp and thin-edged minimal lines.

Offering two different 100 cm framed modules and mirror alternatives to its users, Luca creates functional storage spaces with its tall cabinet that complements its design. Luca offers a useful bathing experience even in low light by integrated led lighting in both mirror and modules. Complementing its matte white and matte black body options with wooden textured drawers, Luca is for those who prefer a modern interpretation of wood in their bathrooms.

Luca mirror with LED

Luca

basin unit

Luca

tall unit