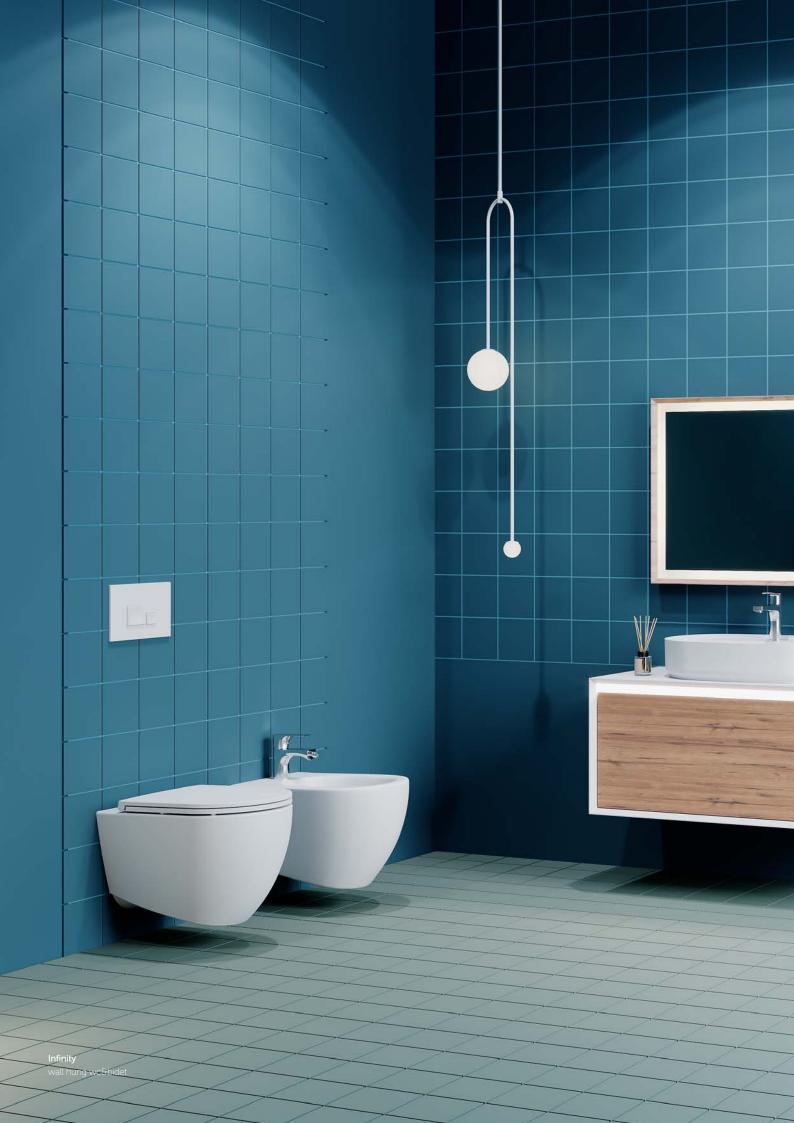

us a hidden drawer with a separator and a mirror cabinet with led lighting. Rinato offers everything needed in the bathroom with its both side top unit and tall cabinet with large storage volume!

Complementing the most "hype" shades of retro design; cream and pastel green matte lacquered body with shiny gold colored attractive handles,; Rinato shares an experience that is both stylish and timeless with its users.

#### Rinato

mirror cabinet with LED

#### Rinato

top cabinet

#### Rinato

basin unit

#### Rinato

tall unit

## Disegno collection

# RINATO NEW Bathroom Furniture





**30** 21PN9012030I 300x120x18 mm shelf



40 29PN2113040I 420x168x700 mm mirror cabinet with LED



**35** 21RN3112035I 350x300x1400 mm tall unit



**25 21RN6112025I 25**0x160x700 mm top cabinet

















LUCA
designed by Genesis Research & Design



Luca is a design that captures the warmth of wood with its sharp and thin-edged minimal lines.

Offering two different 100 cm framed modules and mirror alternatives to its users, Luca creates functional storage spaces with its tall cabinet that complements its design. Luca offers a useful bathing experience even in low light by integrated led lighting in both mirror and modules. Complementing its matte white and matte black body options with wooden textured drawers, Luca is for those who prefer a modern interpretation of wood in their bathrooms.

Luca mirror with LED

Luca

basin unit

Luca

tall unit

#### Pioniere collection

#### LUCA NEW

#### **Bathroom Furniture**

**100** 21LCS305101I 100x500x450 mm basin unit



**100** 21LCS30610