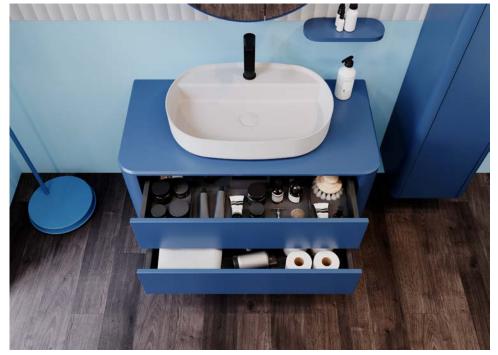

LUCA
designed by Genesis Research & Design

Luca is a design that captures the warmth of wood with its sharp and thin-edged minimal lines.

Offering two different 100 cm framed modules and mirror alternatives to its users, Luca creates functional storage spaces with its tall cabinet that complements its design. Luca offers a useful bathing experience even in low light by integrated led lighting in both mirror and modules. Complementing its matte white and matte black body options with wooden textured drawers, Luca is for those who prefer a modern interpretation of wood in their bathrooms.

Luca mirror with LED

Luca

basin unit

Luca

tall unit

#### LUCA NEW

#### **Bathroom Furniture**

**100** 21LCS305101I 100x500x450 mm basin unit

**100** 21LCS306100I 100x500x450 mm basin unit

**100** 29LC4009100I 1000x60x650 mm mirror with LED

**100** 29LC4000100I 1000x50x685 mm mirror with LED