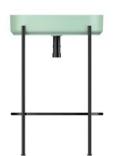

# **55** 29PNS081055I

550x840x360 mm basin unit mint - 2t page 304

#### **55**

29PNS081056I

550x840x360 mm basin unit mint - 2t page 304