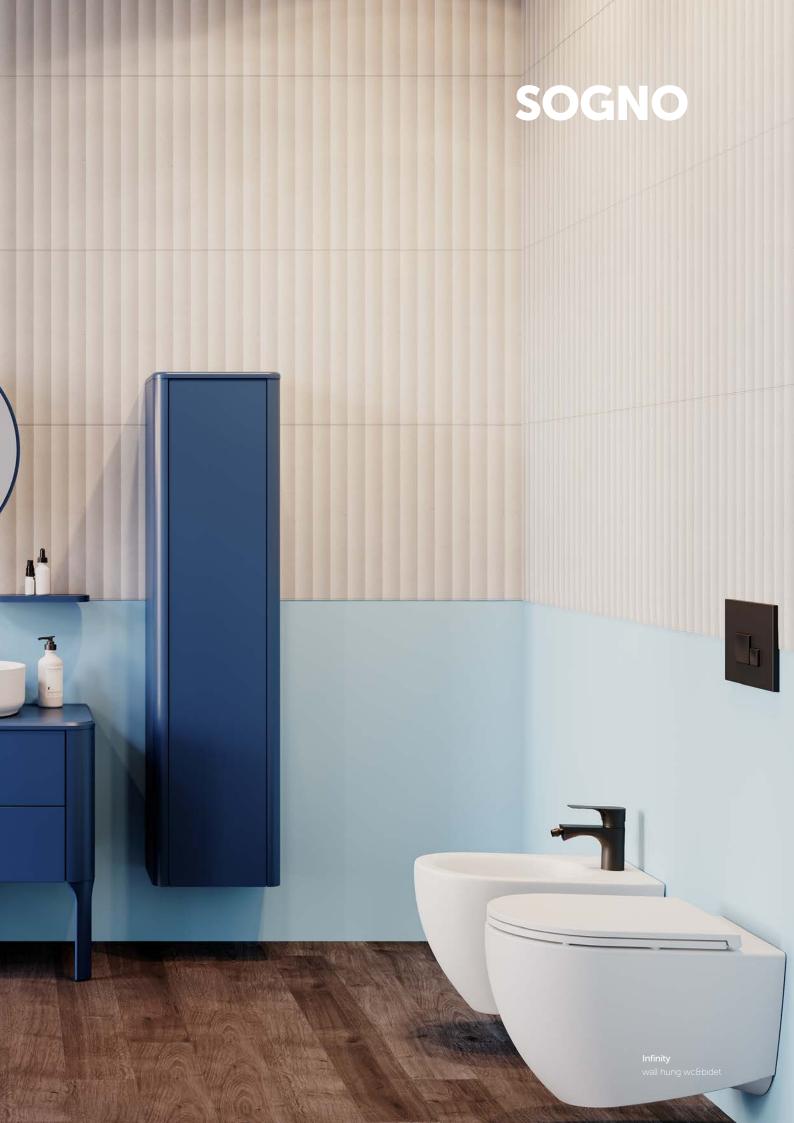

#### SOGNO

Sogno, the premium design lines of ISVEA, brings the appeal of rounded lines to modern bathrooms with a new interpretation of classical lines.

When designing Sogno, the ISVEA design team focused on blending design with the modern perspective of design. Sogno, which offers a compact and convenient experience with its 100cm size, with 5mm thinedged sharp&slim Infinity basin, by the scope of WAU Architetti signature, which is the main partner of ISVEA. It is both useful and stylish with its two drawers with a non-slip floor plus an organizer and a mirror in the form of a storage room and a glass shelf. Thanks to its two fully automatic drawers and double mirror cabinet, it is used for all applications needed in a wide and full-length bathroom with glass shelves.

By the modern approach of its classic design and color range as amber, night blue, sand beige and anthracite matte lacquered, it is enlarged as a remarkable and practical object in the bathroom, rather than a piece of furniture.