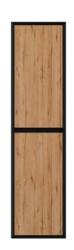

LUCA
designed by Genesis Research & Design

Luca is a design that captures the warmth of wood with its sharp and thin-edged minimal lines.

Offering two different 100 cm framed modules and mirror alternatives to its users, Luca creates functional storage spaces with its tall cabinet that complements its design. Luca offers a useful bathing experience even in low light by integrated led lighting in both mirror and modules. Complementing its matte white and matte black body options with wooden textured drawers, Luca is for those who prefer a modern interpretation of wood in their bathrooms.

Luca mirror with LED

Luca

basin unit

Luca

tall unit