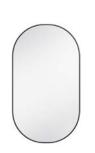

**35**21LC3105035I
350x300x1400
tall unit

**75**21SQ4004075I
750x50x950 mm
marino mirror

**PUNO**designed by WAU Architetti

ISVEA's upper segment design line Puno; It puts simplicity at the center by bringing a minimalist approach to retro lines.

Puno, consisting of a metal profile body and a lacquered shelf, offers two color options as black and white; and besides adding color to bathrooms thanks to Infinity series washbasins, signatured by ISVEA's Italian design partner WAU Architetti. Compatible with all modules, Infinity washbasins offer its users ten different colors and unlimited inspiration. Puno's matte white and matte black mirrors perfectly complement the minimalness of the design with their rounded thin radius.

**Puno** basin unit

**Infinity** basin

Puno mirror

#### 40

29PN4001040I

400x700x50 mm ayna black metal profile page 304