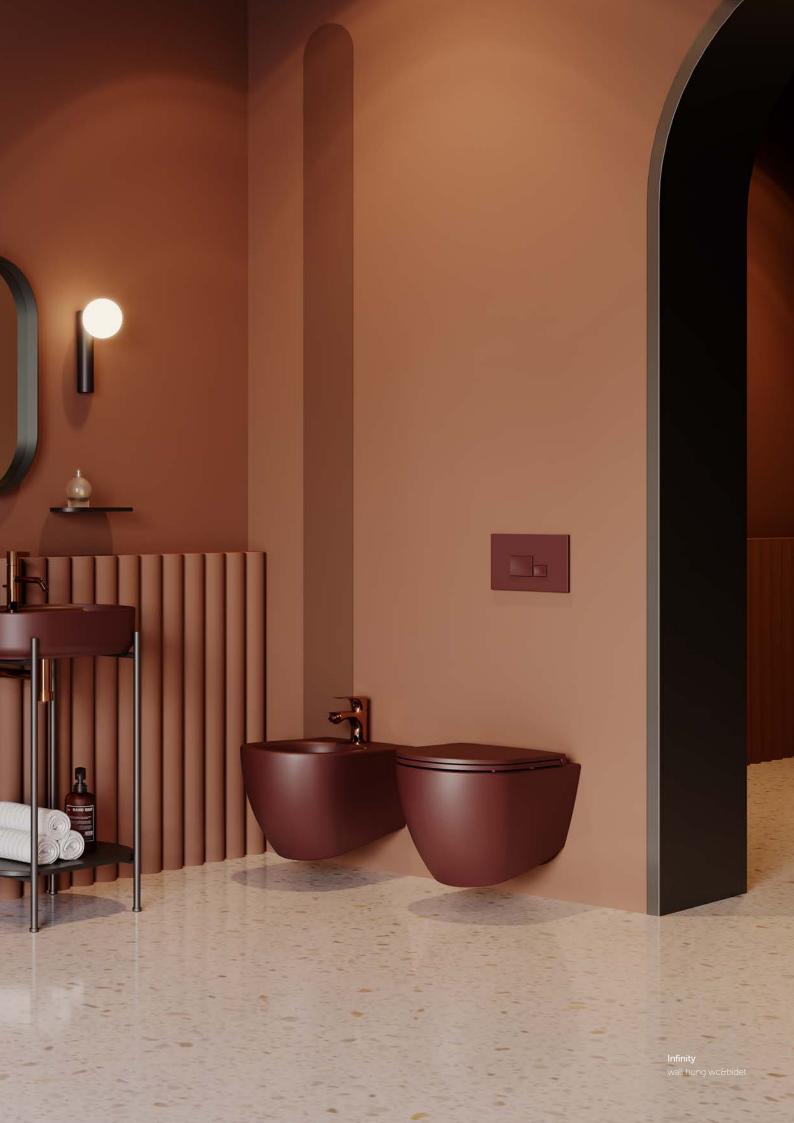

Puno, consisting of a metal profile body and a lacquered shelf, offers two color options as black and white; and besides adding color to bathrooms thanks to Infinity series washbasins, signatured by ISVEA's Italian design partner WAU Architetti. Compatible with all modules, Infinity washbasins offer its users ten different colors and unlimited inspiration. Puno's matte white and matte black mirrors perfectly complement the minimalness of the design with their rounded thin radius.

**Puno** basin unit

**Infinity** basin

Puno mirror