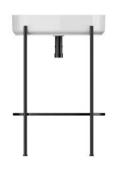

#### **RINATO**

Rinato, one of the premium design line of ISVEA, blends retro lines with a modern design approach. While designing Rinato, the ISVEA design team aimed to bring a modern interpretation to the fuga technique of traditional woodwork.

Creating a useful countertop area thanks to its 120cm wide washbasin module with massive wooden counter, with 5mm thinedged sharp&slim Infinity basin, designed by WAU Architetti, the Italian design partner of ISVEA. Rinato is functional with two wide drawers, including an organizer, plus a hidden drawer with a separator and a mirror cabinet with led lighting. Rinato offers everything needed in the bathroom with its both side top unit and tall cabinet with large storage volume!

Complementing the most "hype" shades of retro design; cream and pastel green matte lacquered body with shiny gold colored attractive handles,; Rinato shares an experience that is both stylish and timeless with its users.

#### Rinato

basin unit