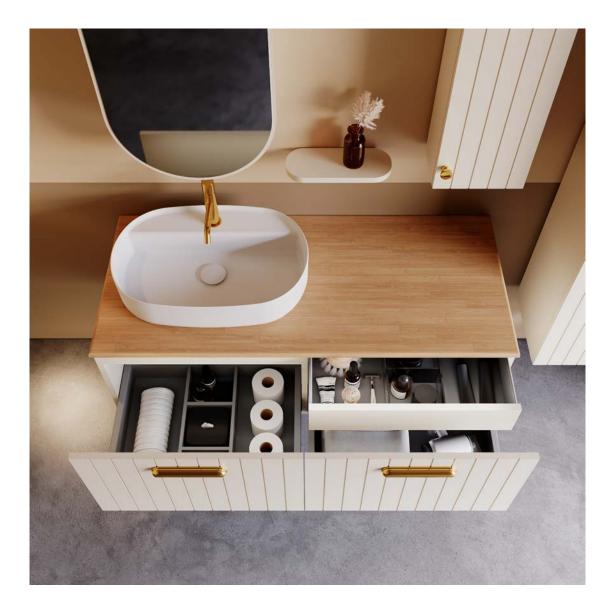

#### **RINATO**

Rinato, one of the premium design line of ISVEA, blends retro lines with a modern design approach. While designing Rinato, the ISVEA design team aimed to bring a modern interpretation to the fuga technique of traditional woodwork.

Creating a useful countertop area thanks to its 120cm wide washbasin module with massive wooden counter, with 5mm thinedged sharp&slim Infinity basin, designed by WAU Architetti, the Italian design partner of ISVEA. Rinato is functional with two wide drawers, including an organizer, plus a hidden drawer with a separator and a mirror cabinet with led lighting. Rinato offers everything needed in the bathroom with its both side top unit and tall cabinet with large storage volume!

Complementing the most "hype" shades of retro design; cream and pastel green matte lacquered body with shiny gold colored attractive handles,; Rinato shares an experience that is both stylish and timeless with its users.

#### Rinato

mirror cabinet with LED

#### Rinato

top cabinet

#### Rinato

basin unit

#### Rinato

tall unit