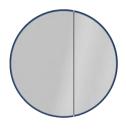

m thinedged sharp&slim Infinity basin, by the scope of WAU Architetti signature, which is the main partner of ISVEA. It is both useful and stylish with its two drawers with a non-slip floor plus an organizer and a mirror in the form of a storage room and a glass shelf. Thanks to its two fully automatic drawers and double mirror cabinet, it is used for all applications needed in a wide and full-length bathroom with glass shelves.

By the modern approach of its classic design and color range as amber, night blue, sand beige and anthracite matte lacquered, it is enlarged as a remarkable and practical object in the bathroom, rather than a piece of furniture.

Sogno mirror cabinet Sogno shelf Sogno mirror cabinet Infinity vessel basin

## Disegno collection

# SOGNO NEW Bathroom Furniture







**30** 21SG9053030I 300x120x18 mm shelf



**40 21SG3158040I** 400x300x1400 mm tall unit













#### **RINATO**

Rinato, one of the premium design line of ISVEA, blends retro lines with a modern design approach. While designing Rinato, the ISVEA design team aimed to bring a modern interpretation to the fuga technique of traditional woodwork.

Creating a useful countertop area thanks to its 120cm wide washbasin module with massive wooden counter, with 5mm thinedged sharp&slim Infinity basin, designed by WAU Architetti, the Italian design partner of ISVEA. Rinato is functional with two wide drawers, including an organizer, plus a hidden drawer with a separator and a mirror cabinet with led lighting. Rinato offers everything needed in the bathroom with its both side top unit and tall