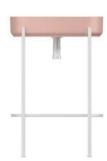

# **55** 29PNS082055I

550x840x360 mm basin unit salmon - 2s page 304

## **55**

29PNS094055I

550x840x360 mm basin unit anthracite - 2c page 304

**55** 

29PNS082056I

550x840x360 mm basin unit salmon - 2s page 304