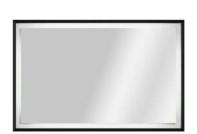

#### Rinato

mirror cabinet with LED

# RINATO NEW Bathroom Furniture

**30** 21PN9012030I 300x120x18 mm shelf

40 29PN2113040I 420x168x700 mm mirror cabinet with LED

**35** 21RN3112035I 350x300x1400 mm tall unit

**25 21RN6112025I 25**0x160x700 mm top cabinet