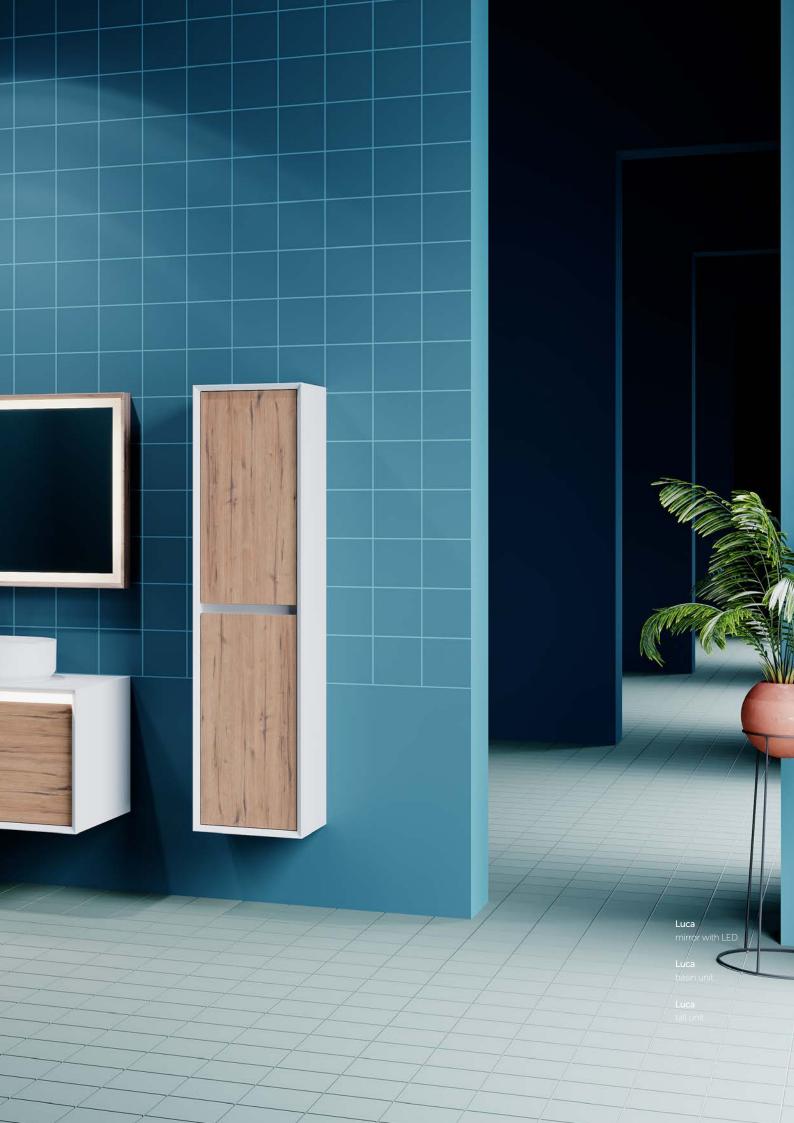

LUCA
designed by Genesis Research & Design

Luca is a design that captures the warmth of wood with its sharp and thin-edged minimal lines.

Offering two different 100 cm framed modules and mirror alternatives to its users, Luca creates functional storage spaces with its tall cabinet that complements its design. Luca offers a useful bathing experience even in low light by integrated led lighting in both mirror and modules. Complementing its matte white and matte black body options with wooden textured drawers, Luca is for those who prefer a modern interpretation of wood in their bathrooms.

Luca mirror with LED

Luca

basin unit

Luca

tall unit