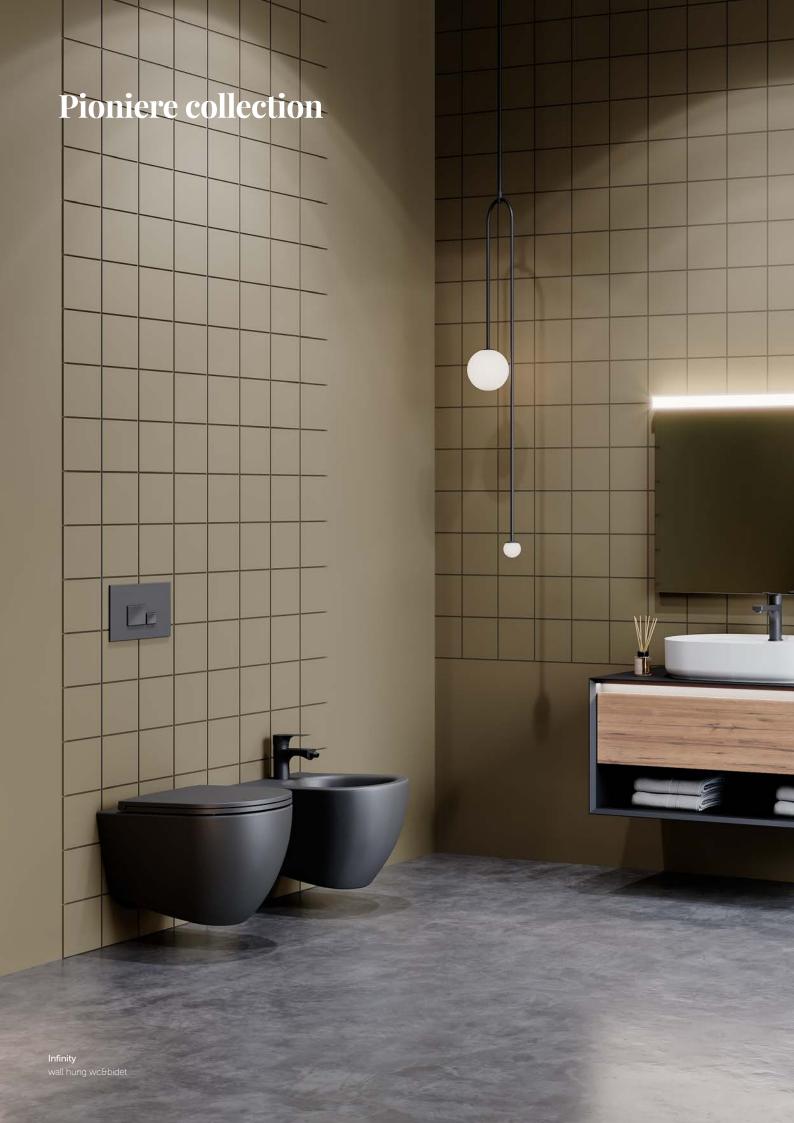

, plus a hidden drawer with a separator and a mirror cabinet with led lighting. Rinato offers everything needed in the bathroom with its both side top unit and tall cabinet with large storage volume!

Complementing the most "hype" shades of retro design; cream and pastel green matte lacquered body with shiny gold colored attractive handles,; Rinato shares an experience that is both stylish and timeless with its users.

#### Rinato

mirror cabinet with LED

#### Rinato

top cabinet

#### Rinato

basin unit

#### Rinato

tall unit

## Disegno collection

# RINATO NEW Bathroom Furniture





**30** 21PN9012030I 300x120x18 mm shelf



40 29PN2113040I 420x168x700 mm mirror cabinet with LED



**35** 21RN3112035I 350x300x1400 mm tall unit



**25 21RN6112025I 25**0x160x700 mm top cabinet

















LUCA
designed by Genesis Research & Design



Luca is a design that captures the warmth of wood with its sharp and thin-edged minimal lines.

Offering two different 100 cm framed modules and mirror alternatives to its users, Luca creates functional storage spaces with its tall cabinet that complements its design. Luca offers a useful bathing experience even in low light by integrated led lighting in both mirror and modules. Complementing its matte white and matte black body options with wooden textured drawers, Luca is for those who prefer a modern interpretation of wood in their bathrooms.

Luca mirror with LED

Luca

basin unit

Luca

tall unit

#### Pioniere collection

#### LUCA NEW

#### **Bathroom Furniture**

**100** 21LCS305101I 100x500x450 mm basin unit



**100** 21LCS3