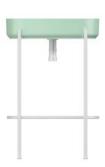

# **55** 29PNS081055I

550x840x360 mm basin unit mint - 2t page 304

#### **55**

29PNS081056I

550x840x360 mm basin unit mint - 2t page 304