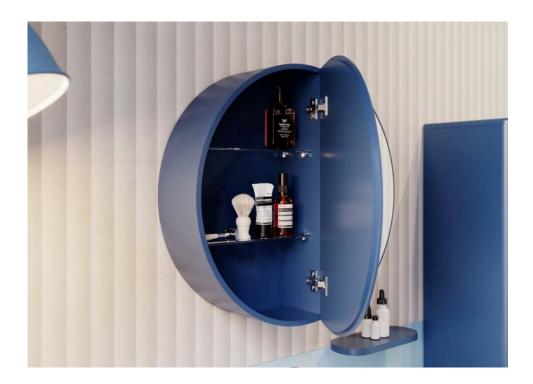

LUCA
designed by Genesis Research & Design

Luca is a design that captures the warmth of wood with its sharp and thin-edged minimal lines.

Offering two different 100 cm framed modules and mirror alternatives to its users, Luca creates functional storage spaces with its tall cabinet that complements its design. Luca offers a useful bathing experience even in low light by integrated led lighting in both mirror and modules. Complementing its matte white and matte black body options with wooden textured drawers, Luca is for those who prefer a modern interpretation of wood in their bathrooms.

Luca mirror with LED

Luca

basin unit

Luca

tall unit

#### LUCA NEW

#### **Bathroom Furniture**

**100** 21LCS305101I 100x500x450 mm basin unit

**100** 21LCS306100I 100x500x450 mm basin unit

**100** 29LC4009100I 1000x60x650 mm mirror with LED

**100** 29LC4000100I 1000x50x685 mm mirror with LED