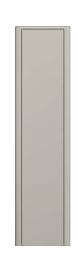

e main partner of ISVEA. It is both useful and stylish with its two drawers with a non-slip floor plus an organizer and a mirror in the form of a storage room and a glass shelf. Thanks to its two fully automatic drawers and double mirror cabinet, it is used for all applications needed in a wide and full-length bathroom with glass shelves.

By the modern approach of its classic design and color range as amber, night blue, sand beige and anthracite matte lacquered, it is enlarged as a remarkable and practical object in the bathroom, rather than a piece of furniture.

Sogno mirror cabinet Sogno shelf Sogno mirror cabinet Infinity vessel basin

## Disegno collection

# SOGNO NEW Bathroom Furniture







**30** 21SG9053030I 300x120x18 mm shelf



**40 21SG3158040I** 400x300x1400 mm tall unit













#### **RINATO**

Rinato, one of the premium design line of ISVEA, blends retro lines with a modern design approach. While designing Rinato, the ISVEA design team aimed to bring a modern interpretation to the fuga technique of traditional woodwork.

Creating a useful countertop area thanks to its 120cm wide washbasin module with massive wooden counter, with 5mm thinedged sharp&slim Infinity basin, designed by WAU Architetti, the Italian design partner of ISVEA. Rinato is functional with two wide drawers, including an organizer, plus a hidden drawer with a separator and a mirror cabinet with led lighting. Rinato offers everything needed in the bathroom with its both side top unit and tall cabinet with large storage volume!

Complementing the most "hype" shades of retro design; cr