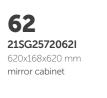

# RINATO NEW Bathroom Furniture

**30** 21PN9012030I 300x120x18 mm shelf

40 29PN2113040I 420x168x700 mm mirror cabinet with LED

**35** 21RN3112035I 350x300x1400 mm tall unit

**25 21RN6112025I 25**0x160x700 mm top cabinet