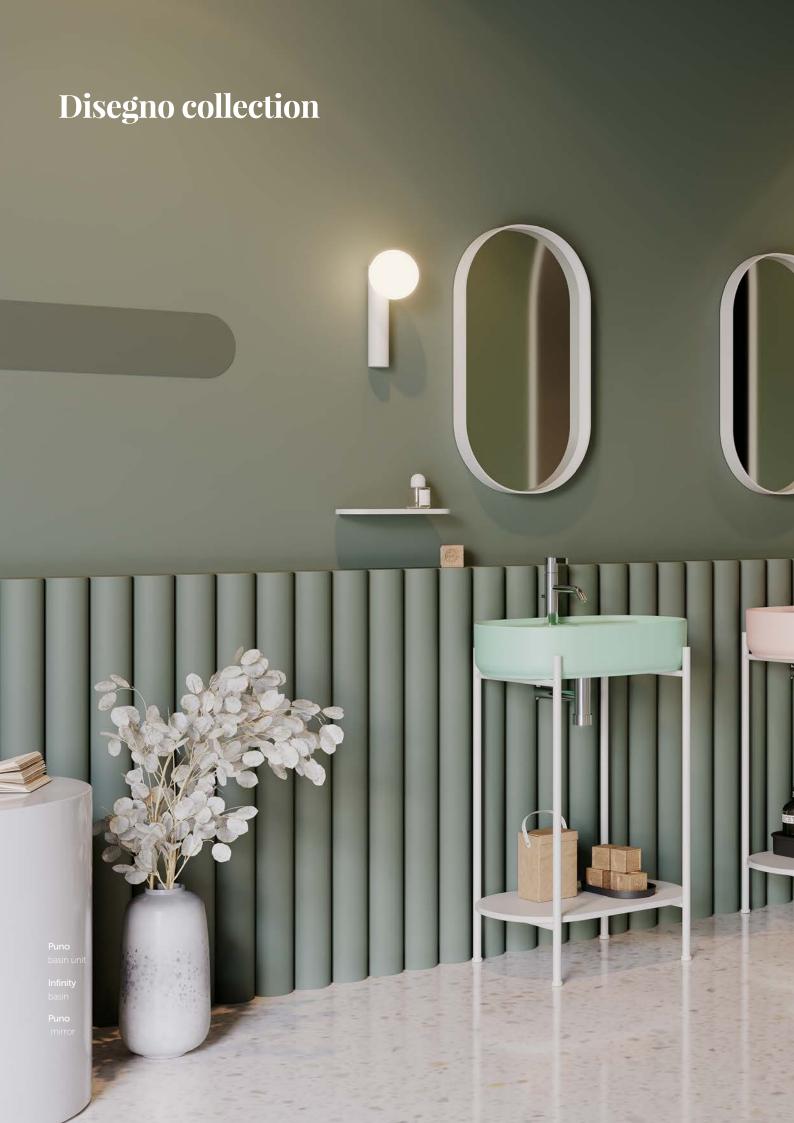

**35**21LC3105035I
350x300x1400
tall unit

**75**21SQ4004075I
750x50x950 mm
marino mirror

**PUNO**designed by WAU Architetti

ISVEA's upper segment design line Puno; It puts simplicity at the center by bringing a minimalist approach to retro lines.

Puno, consisting of a metal profile body and a lacquered shelf, offers two color options as black and white; and besides adding color to bathrooms thanks to Infinity series washbasins, signatured by ISVEA's Italian design partner WAU Architetti. Compatible with all modules, Infinity washbasins offer its users ten different colors and unlimited inspiration. Puno's matte white and matte black mirrors perfectly complement the minimalness of the design with their rounded thin radius.

**Puno** basin unit

**Infinity** basin

Puno mirror