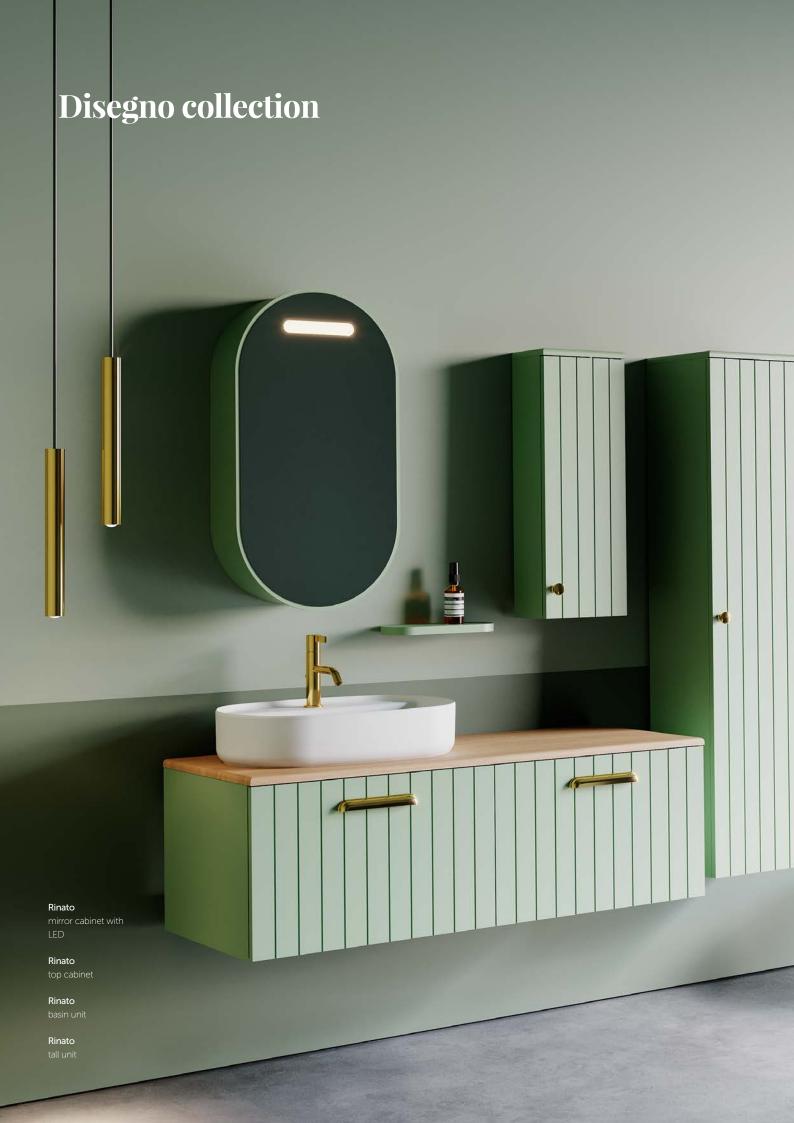

## Disegno collection

#### **RINATO**

Rinato, one of the premium design line of ISVEA, blends retro lines with a modern design approach. While designing Rinato, the ISVEA design team aimed to bring a modern interpretation to the fuga technique of traditional woodwork.

Creating a useful countertop area thanks to its 120cm wide washbasin module with massive wooden counter, with 5mm thinedged sharp&slim Infinity basin, designed by WAU Architetti, the Italian design partner of ISVEA. Rinato is functional with two wide drawers, including an organizer, plus a hidden drawer with a separator and a mirror cabinet with led lighting. Rinato offers everything needed in the bathroom with its both side top unit and tall cabinet with large storage volume!

Complementing the most "hype" shades of retro design; cream and pastel green matte lacquered body with shiny gold colored attractive handles,; Rinato shares an experience that is both stylish and timeless with its users.

#### Rinato

mirror cabinet with LED

#### Rinato

top cabinet

#### Rinato

basin unit

#### Rinato

tall unit