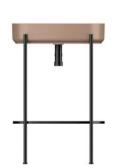

throoms thanks to Infinity series washbasins, signatured by ISVEA's Italian design partner WAU Architetti. Compatible with all modules, Infinity washbasins offer its users ten different colors and unlimited inspiration. Puno's matte white and matte black mirrors perfectly complement the minimalness of the design with their rounded thin radius.

**Puno** basin unit

**Infinity** basin

Puno mirror



## Disegno collection Puno

# **55** 29PNS082055I

550x840x360 mm basin unit salmon - 2s page 304



## **55**

29PNS094055I

550x840x360 mm basin unit anthracite - 2c page 304



**55** 

29PNS082056I

550x840x360 mm basin unit salmon - 2s page 304



# **55** 29PNS081055I

550x840x360 mm basin unit mint - 2t page 304



### **55**

29PNS083055I

550x840x360 mm basin unit taupe - 2h page 304



#### **55**

29PNS081056I

550x840x360 mm basin unit mint - 2t page 304



## **55** 29PNS023055I

550x840x360 mm basin unit ivory - 2k page 304



### 55

29PNS004055I

550x840x360 mm basin unit black - 2n page 304



#### **55**

29PNS023056I

550x840x360 mm basin unit ivory - 2k page 304



## **55** 29PNS001055I

550x840x360 mm basin unit page **304** 



#### 40

29PN4001040I

400x700x50 mm ayna black metal profile page 304



# **30** 21PN9001030I

300x120x18 mm shelf white page 304









scan the code and discover inspiring look of Isvea

#InspiringLook

- isveabagno.it
- **f** isveaworldwide
- isvea1962italia
- isveaworldwide