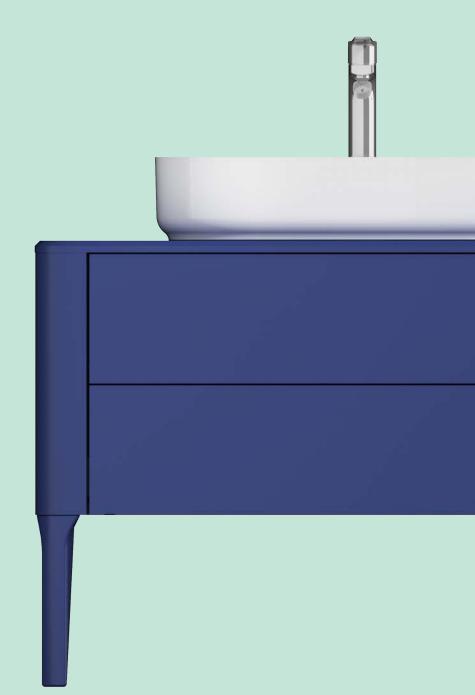

#### SOGNO

Sogno, the premium design lines of ISVEA, brings the appeal of rounded lines to modern bathrooms with a new interpretation of classical lines.

When designing Sogno, the ISVEA design team focused on blending design with the modern perspective of design. Sogno, which offers a compact and convenient experience with its 100cm size, with 5mm thinedged sharp&slim Infinity basin, by the scope of WAU Architetti signature, which is the main partner of ISVEA. It is both useful and stylish with its two drawers with a non-slip floor plus an organizer and a mirror in the form of a storage room and a glass shelf. Thanks to its two fully automatic drawers and double mirror cabinet, it is used for all applications needed in a wide and full-length bathroom with glass shelves.

By the modern approach of its classic design and color range as amber, night blue, sand beige and anthracite matte lacquered, it is enlarged as a remarkable and practical object in the bathroom, rather than a piece of furniture.

Sogno mirror cabinet Sogno shelf Sogno mirror cabinet Infinity vessel basin