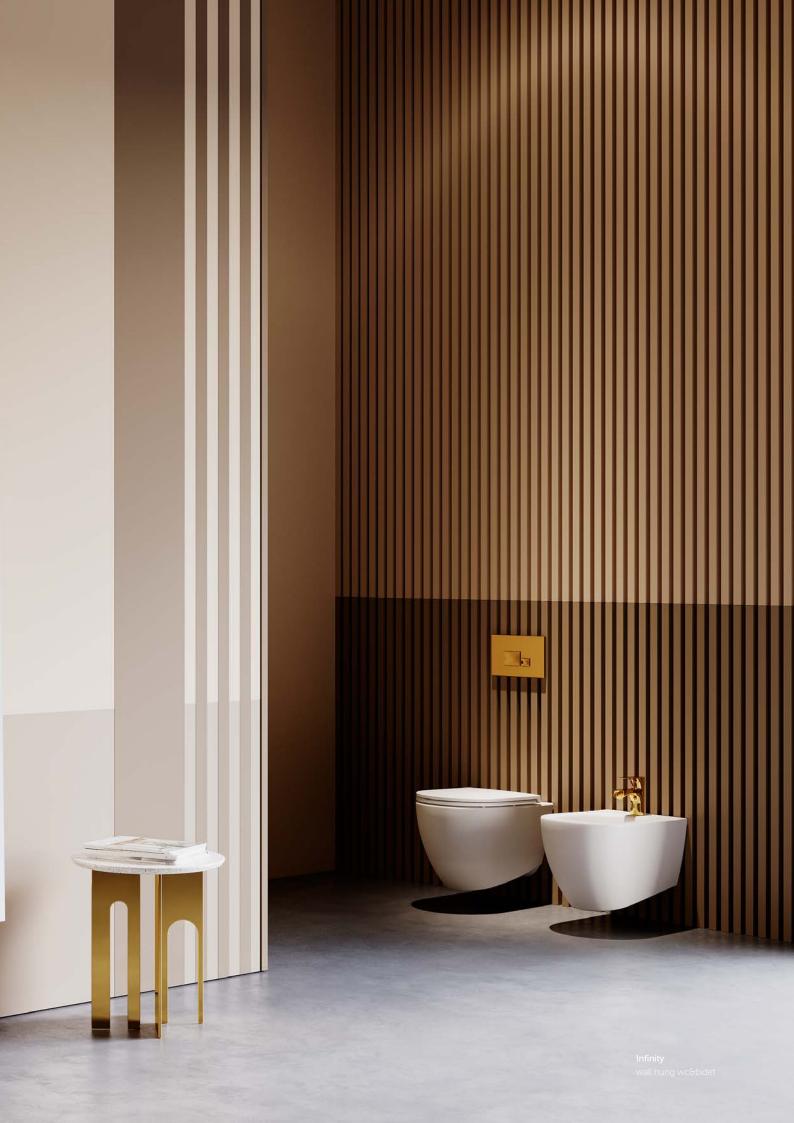

#### **RINATO**

Rinato, one of the premium design line of ISVEA, blends retro lines with a modern design approach. While designing Rinato, the ISVEA design team aimed to bring a modern interpretation to the fuga technique of traditional woodwork.

Creating a useful countertop area thanks to its 120cm wide washbasin module with massive wooden counter, with 5mm thinedged sharp&slim Infinity basin, designed by WAU Architetti, the Italian design partner of ISVEA. Rinato is functional with two wide drawers, including an organizer, plus a hidden drawer with a separator and a mirror cabinet with led lighting. Rinato offers everything needed in the bathroom with its both side top unit and tall cabinet with large storage volume!

Complementing the most "hype" shades of retro design; cream and pastel green matte lacquered body with shiny gold colored attractive handles,; Rinato shares an experience that is both stylish and timeless with its users.