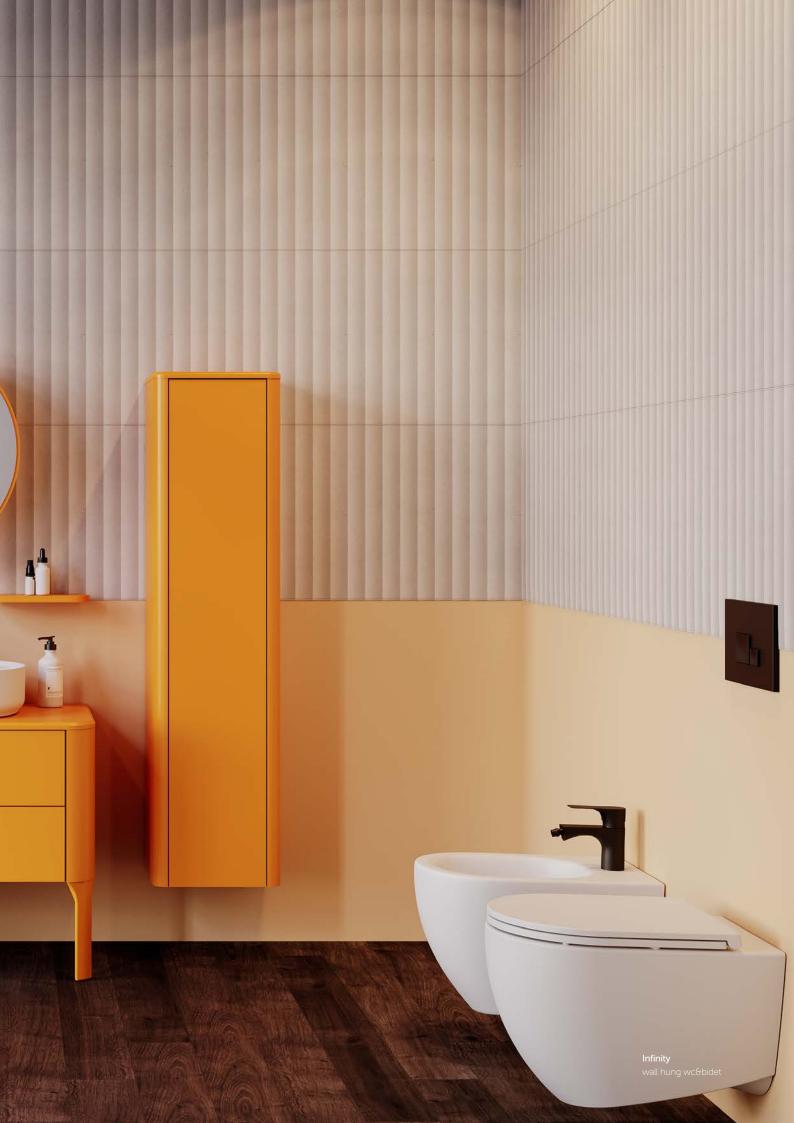

# disegno & pioniere collection

ISVEA'nın premium tasarım serileri, klasik çizgilerin yeni yorumu ile yuvarlatılmış hatların çekiciliğini modern banyolara taşıyor.

ISVEA Disegno ve Pioniere Line banyo dolapları, kompakt ve kullanışlı bir deneyim sunan Sogno Rinato Luca alt modüllerinde, ISVEA'nın Italyan tasarım partneri WAU Architetti imzası taşıyan 5mm'lik ince kenarlı sharp&slim Infinity serisi kullanıldı. Öne çıkan renk paleti ve saklama alanları sayesinde banyo mobilyaları, bir mobilyadan öte banyoda dikkat çekici ve kullanışlı bir obje olarak konumlanıyor.

#### SOGNO

Sogno, the premium design lines of ISVEA, brings the appeal of rounded lines to modern bathrooms with a new interpretation of classical lines.

When designing Sogno, the ISVEA design team focused on blending design with the modern perspective of design. Sogno, which offers a compact and convenient experience with its 100cm size, with 5mm thinedged sharp&slim Infinity basin, by the scope of WAU Architetti signature, which is the main partner of ISVEA. It is both useful and stylish with its two drawers with a non-slip floor plus an organizer and a mirror in the form of a storage room and a glass shelf. Thanks to its two fully automatic drawers and double mirror cabinet, it is used for all applications needed in a wide and full-length bathroom with glass shelves.

By the modern approach of its classic design and color range as amber, night blue, sand beige and anthracite matte lacquered, it is enlarged as a remarkable and practical object in the bathroom, rather than a piece of furniture.

Sogno mirror cabinet Sogno shelf Sogno mirror cabinet Infinity vessel basin