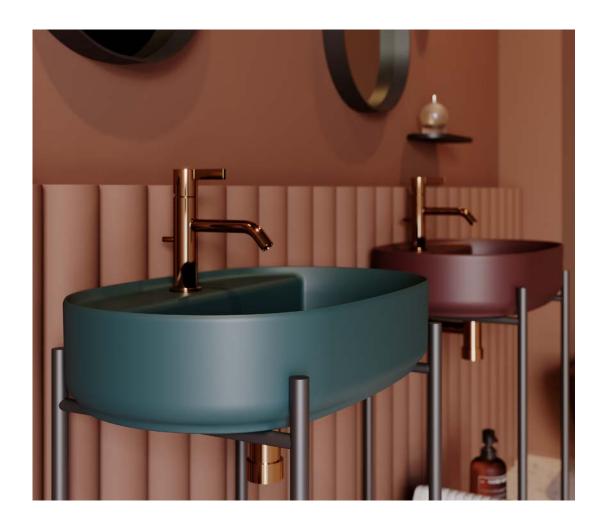

Puno, consisting of a metal profile body and a lacquered shelf, offers two color options as black and white; and besides adding color to bathrooms thanks to Infinity series washbasins, signatured by ISVEA's Italian design partner WAU Architetti. Compatible with all modules, Infinity washbasins offer its users ten different colors and unlimited inspiration. Puno's matte white and matte black mirrors perfectly complement the minimalness of the design with their rounded thin radius.

**Puno** basin unit

**Infinity** basin

Puno mirror