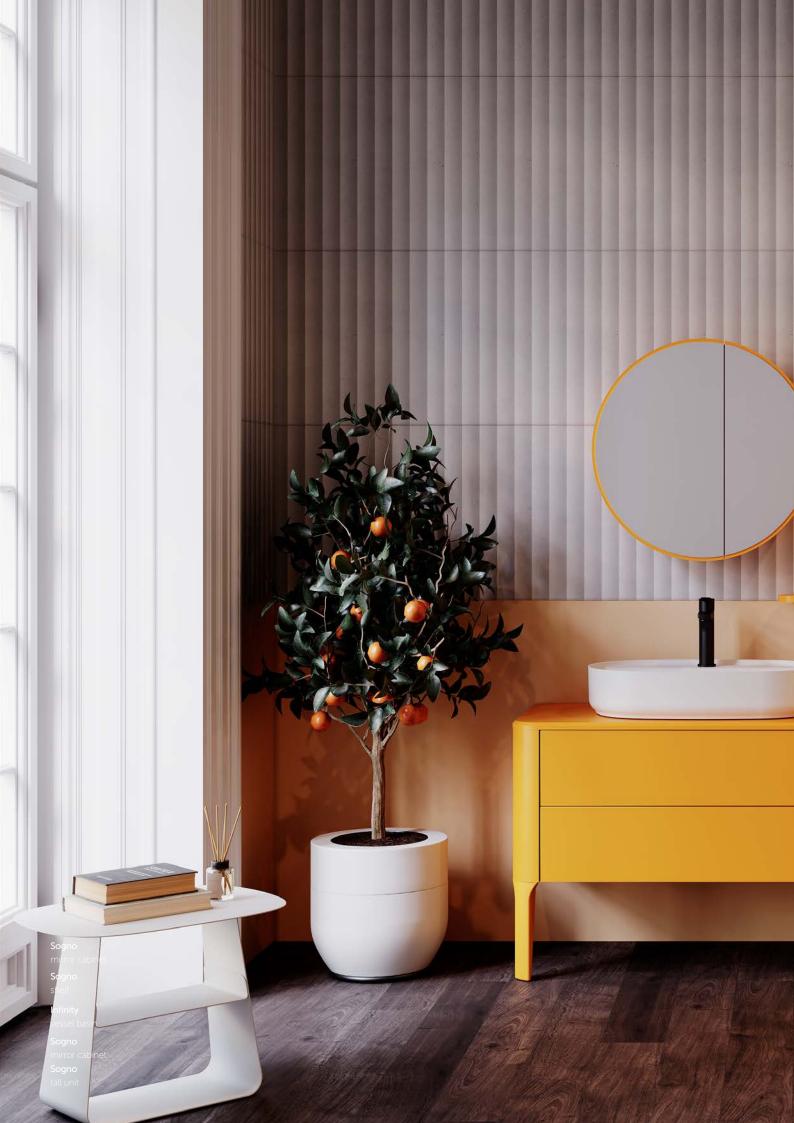

By the modern approach of its classic design and color range as amber, night blue, sand beige and anthracite matte lacquered, it is enlarged as a remarkable and practical object in the bathroom, rather than a piece of furniture.