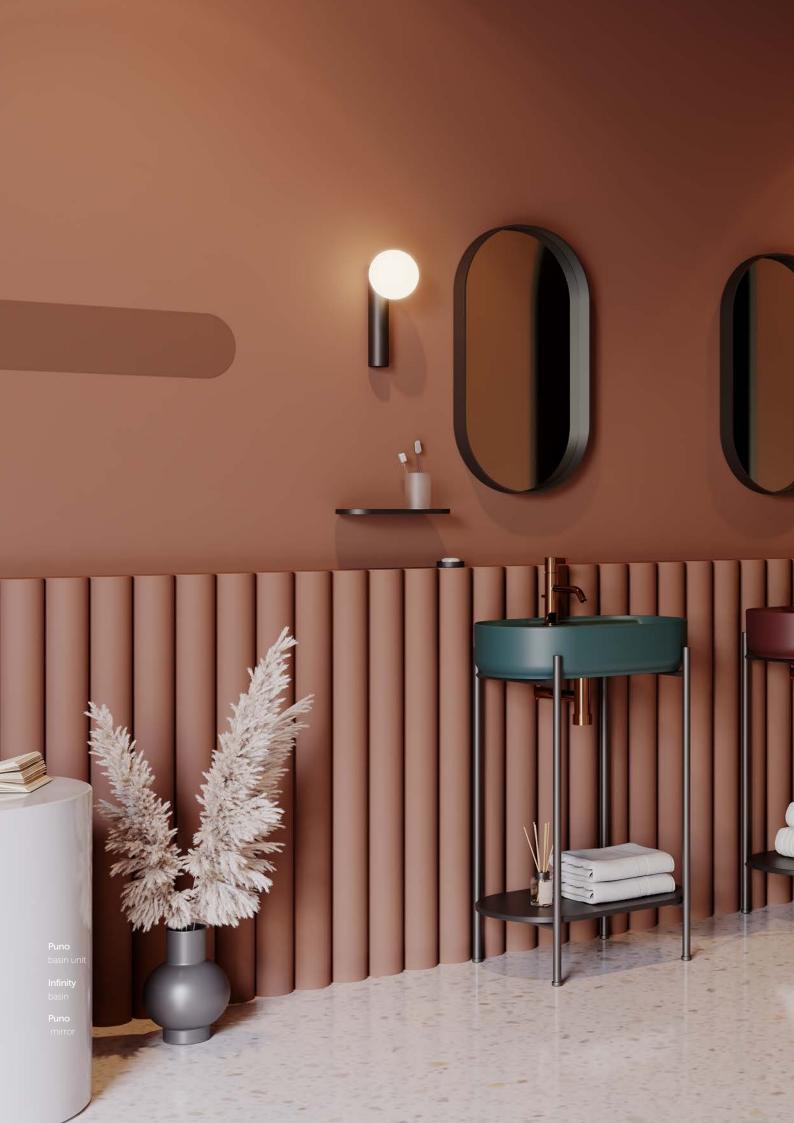

**35**21LC3105035I
350x300x1400
tall unit

**75**21SQ4004075I
750x50x950 mm
marino mirror

**PUNO**designed by WAU Architetti

ISVEA's upper segment design line Puno; It puts simplicity at the center by bringing a minimalist approach to retro lines.

Puno, consisting of a metal profile body and a lacquered shelf, offers two color options as black and white; and besides adding color to bathrooms thanks to Infinity series washbasins, signatured by ISVEA's Italian design partner WAU Architetti. Compatible with all modules, Infinity washbasins offer its users ten different colors and unlimited inspiration. Puno's matte white and matte black mirrors perfectly complement the minimalness of the design with their rounded thin radius.

**Puno** basin unit

**Infinity** basin

Puno mirror