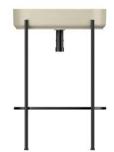

## **55** 29PNS023055I

550x840x360 mm basin unit ivory - 2k page 304

#### **55**

29PNS023056I

550x840x360 mm basin unit ivory - 2k page 304