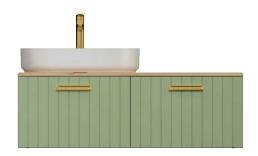

#### **RINATO**

Rinato, one of the premium design line of ISVEA, blends retro lines with a modern design approach. While designing Rinato, the ISVEA design team aimed to bring a modern interpretation to the fuga technique of traditional woodwork.

Creating a useful countertop area thanks to its 120cm wide washbasin module with massive wooden counter, with 5mm thinedged sharp&slim Infinity basin, designed by WAU Architetti, the Italian design partner of ISVEA. Rinato is functional with two wide drawers, including an organizer, plus a hidden drawer with a separator and a mirror cabinet with led lighting. Rinato offers everything needed in the bathroom with its both side top unit and tall cabinet with large storage volume!

Complementing the most "hype" shades of retro design; cream and pastel green matte lacquered body with shiny gold colored attractive handles,; Rinato shares an experience that is both stylish and timeless with its users.