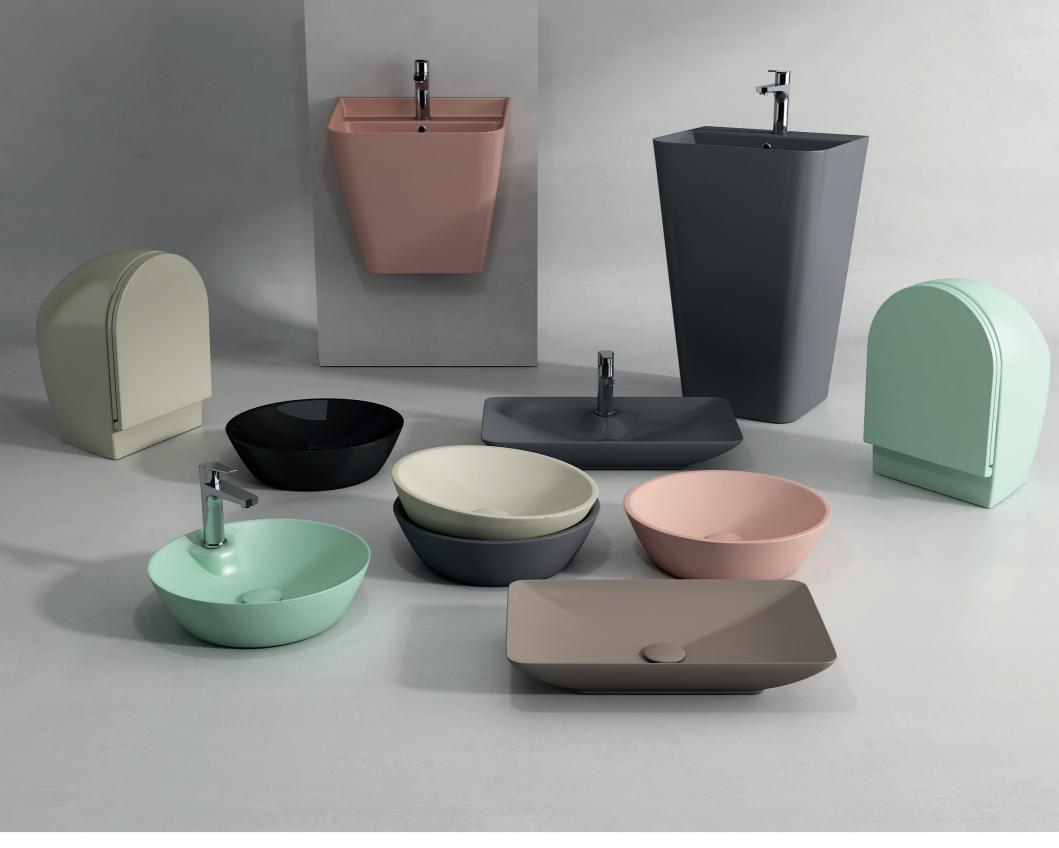

#### COLORISVEA

#### UNIQUE COLOR PALETTE

Colorlsvea opaque colors breathe new life into the bathrooms!
Opaque colors of colorlsvea that are created as a source of inspiration for professionals, encolor the bathrooms. The color palette, aiming to form unique and extraordinary bathrooms, draws attention with its sophisticated tones.

| COLORISVEA |
|------------|------------|------------|------------|------------|------------|------------|
| 2L         | 2K         | 2H         | 2C         | 2N         | 2S         | 2T         |
| White      | Ivory      | Taupe      | Anthracite | Black      | Salmon     | Mint Green |