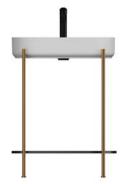

## 60

#### 29PNS007060I

600x400x840 mm metal profile white basin (brushed brass plated)