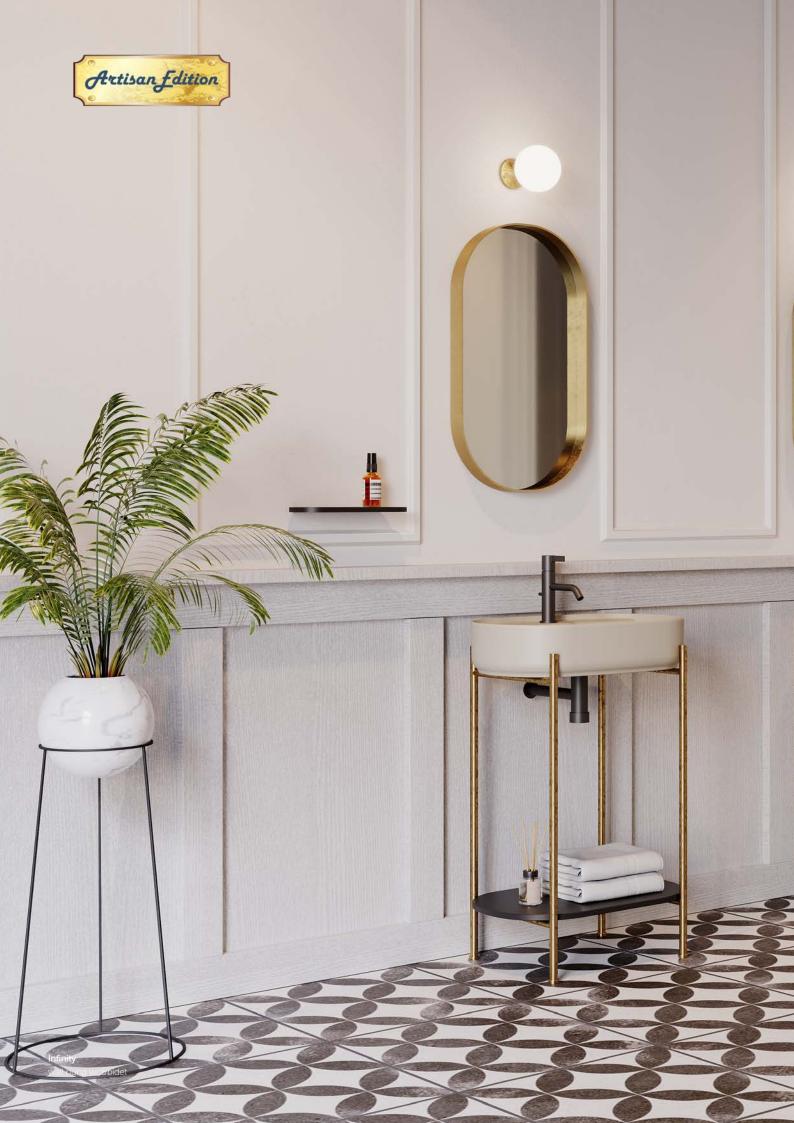

VEA

VEA is an iconic design with a minimalism interpretation of retro memory...

It creates a bridge between the past and the future.

The designer defines the VEA collection as "an inspiring original design combines soft lines inspired by the fluidity of water with sharp corners". Offering an alternative to the iconic colors of retro, night blue, ruby red and ocean green. Vea carries the traces of the past to today's bathrooms.

VEA basically calls to remember the past, its inspiration; An iconic design that draws from the harmony of contrasts such as past-future, city life-rural life.

Vea basin unit

Vea mirror

# VEA (NEW)