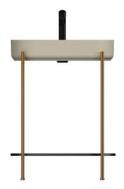

## **60**

#### 29PNS007061I

600x400x840 mm metal profile ivory basin (brushed brass plated)