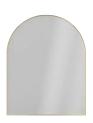

# **Bathroom Furniture**

**60** 

21VES072060I

600x450x520 mm basin unit

**60** 

21VE4072060I

600x20x790 mm mirror

**60** 