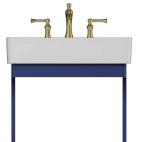

VEA

VEA is an iconic design with a minimalism interpretation of retro memory...

It creates a bridge between the past and the future.

The designer defines the VEA collection as "an inspiring original design combines soft lines inspired by the fluidity of water with sharp corners". Offering an alternative to the iconic colors of retro, night blue, ruby red and ocean green. Vea carries the traces of the past to today's bathrooms.

VEA basically calls to remember the past, its inspiration; An iconic design that draws from the harmony of contrasts such as past-future, city life-rural life.

Vea basin unit

Vea mirror

# VEA (NEW)

21VES048060I

600x450x520 mm basin unit

**60** 

**21VE4048060I** 600x20x790 mm

mirror

**60** 

21VES049060I

600x450x520 mm basin unit