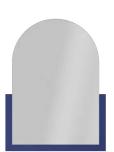

VEA basically calls to remember the past, its inspiration; An iconic design that draws from the harmony of contrasts such as past-future, city life-rural life.

Vea basin unit

Vea mirror

# VEA (NEW)

**60** 

**21VE4049060I** 600x20x790 mm

mirror