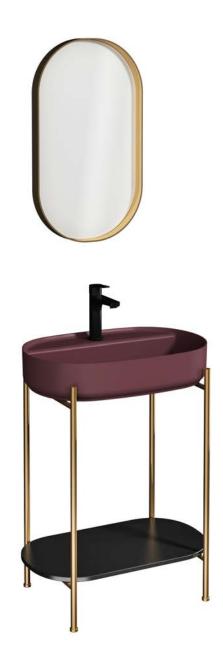

#### 29PNS007062I

600x400x840 mm metal profile maroon red basin (brushed brass plated)

#### 29PN4007040I

400x50x700 mm mirror (brushed brass plated)

scan the code and discover inspiring look of Isvea

#InspiringLook

- isveabagno.it
- f isveaworldwide
- isveaworldwide