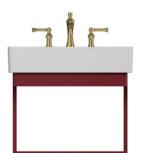

VEA

VEA is an iconic design with a minimalism interpretation of retro memory...

It creates a bridge between the past and the future.

The designer defines the VEA collection as "an inspiring original design combines soft lines inspired by the fluidity of water with sharp corners". Offering an alternative to the iconic colors of retro, night blue, ruby red and ocean green. Vea carries the traces of the past to today's bathrooms.

VEA basically calls to remember the past, its inspiration; An iconic design that draws from the harmony of contrasts such as past-future, city life-rural life.

Vea basin unit

Vea mirror

# VEA (NEW)

# **Bathroom Furniture**

**60** 

21VES072060I

600x450x520 mm basin unit

**60** 

21VE4072060I

600x20x790 mm mirror

**60** 