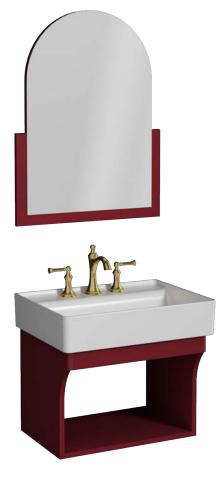

VEA

VEA is an iconic design with a minimalism interpretation of retro memory...

It creates a bridge between the past and the future.

The designer defines the VEA collection as "an inspiring original design combines soft lines inspired by the fluidity of water with sharp corners". Offering an alternative to the iconic colors of retro, night blue, ruby red and ocean green. Vea carries the traces of the past to today's bathrooms.

VEA basically calls to remember the past, its inspiration; An iconic design that draws from the harmony of contrasts such as past-future, city life-rural life.

Vea basin unit

Vea mirror

# VEA (NEW)

# **Bathroom Furniture**

**60** 

21VES072060I

600x450x520 mm basin unit

**60** 

21VE4072060I

600x20x790 mm mirror

**60** 