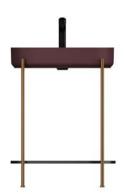

### **60**

#### 29PNS007062I

600x400x840 mm metal profile maroon red basin (brushed brass plated)