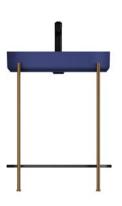

### 60

#### 29PNS007063I

600x400x840 mm metal profile isvea blue basin (brushed brass plated)