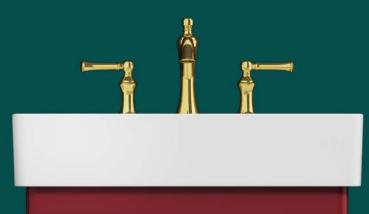

VEA

VEA is an iconic design with a minimalism interpretation of retro memory...

It creates a bridge between the past and the future.

The designer defines the VEA collection as "an inspiring original design combines soft lines inspired by the fluidity of water with sharp corners". Offering an alternative to the iconic colors of retro, night blue, ruby red and ocean green. Vea carries the traces of the past to today's bathrooms.

VEA basically calls to remember the past, its inspiration; An iconic design that draws from the harmony of contrasts such as past-future, city life-rural life.

Vea basin unit

Vea mirror