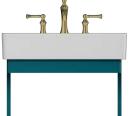

VEA basically calls to remember the past, its inspiration; An iconic design that draws from the harmony of contrasts such as past-future, city life-rural life.

Vea basin unit

Vea mirror

# VEA (NEW)

# **Bathroom Furniture**

**60** 

21VES072060I

600x450x520 mm basin unit

**60** 

21VE4072060I

600x20x790 mm mirror

**60** 