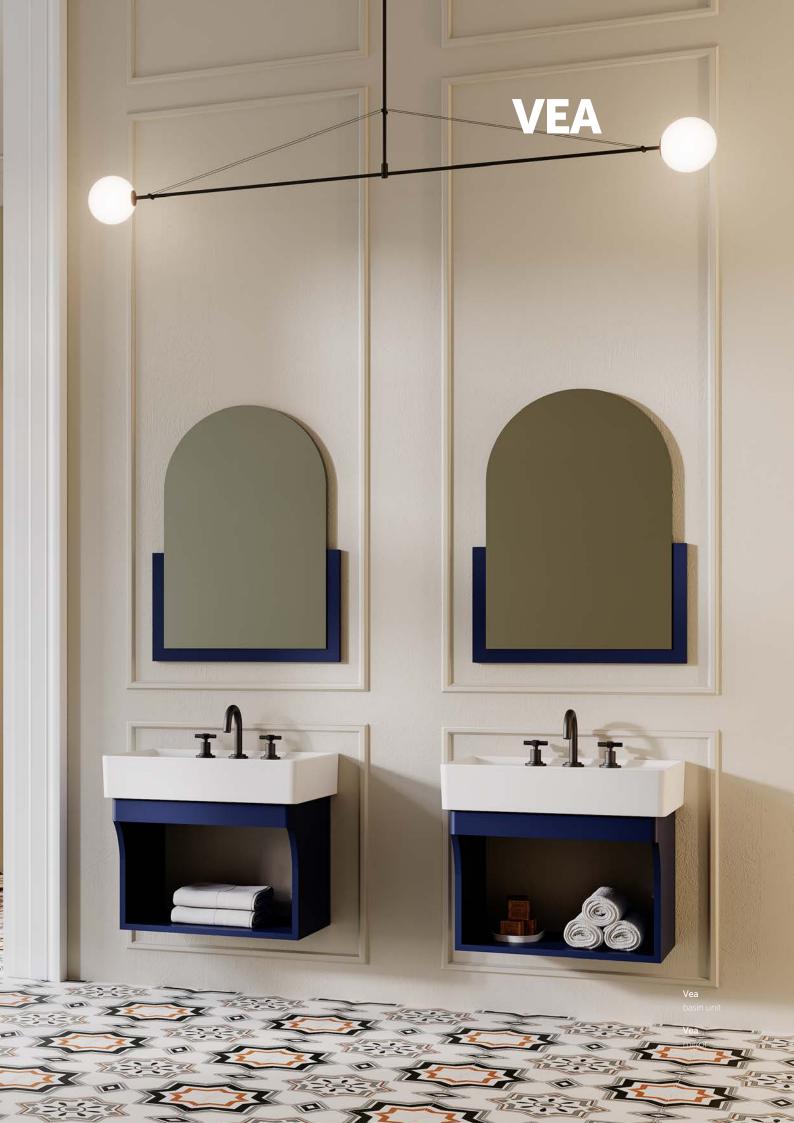

VEA

VEA is an iconic design with a minimalism interpretation of retro memory...

It creates a bridge between the past and the future.

The designer defines the VEA collection as "an inspiring original design combines soft lines inspired by the fluidity of water with sharp corners". Offering an alternative to the iconic colors of retro, night blue, ruby red and ocean green. Vea carries the traces of the past to today's bathrooms.

VEA basically calls to remember the past, its inspiration; An iconic design that draws from the harmony of contrasts such as past-future, city life-rural life.

Vea basin unit

Vea mirror