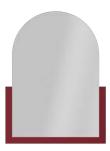

VEA basically calls to remember the past, its inspiration; An iconic design that draws from the harmony of contrasts such as past-future, city life-rural life.

Vea basin unit

Vea mirror

# VEA (NEW)

# **Bathroom Furniture**

**60** 

21VES072060I

600x450x520 mm basin unit

**60** 

21VE4072060I

600x20x790 mm mirror

**60** 