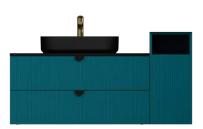

#### 29PNS007063I

600x400x840 mm metal profile isvea blue basin (brushed brass plated)

#### 29PNS007064I

600x400x840 mm metal profile petrol green basin (brushed brass plated)