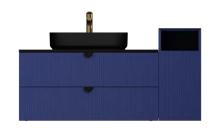

# INFINITY ART NEW Bathroom Furniture

130

21IAS772100I

21IF6172030I

1300x500x500 mm basin unit black basin

**55** 

29IA4007055I

550x30x700 mm mirror (brushed brass plated)