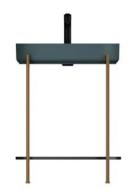

VEA basically calls to remember the past, its inspiration; An iconic design that draws from the harmony of contrasts such as past-future, city life-rural life.

Vea basin unit

Vea mirror

# VEA (NEW)

# **Bathroom Furniture**

**60** 

21VES072060I

600x450x520 mm basin unit

**60** 

21VE4072060I

600x20x790 mm mirror

**60** 