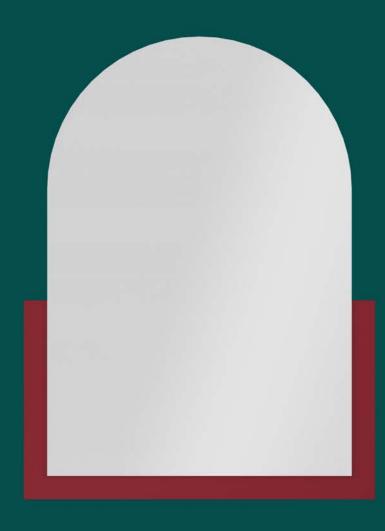

VEA

VEA is an iconic design with a minimalism interpretation of retro memory...

It creates a bridge between the past and the future.

The designer defines the VEA collection as "an inspiring original design combines soft lines inspired by the fluidity of water with sharp corners". Offering an alternative to the iconic colors of retro, night blue, ruby red and ocean green. Vea carries the traces of the past to today's bathrooms.

VEA basically calls to remember the past, its inspiration; An iconic design that draws from the harmony of contrasts such as past-future, city life-rural life.

Vea basin unit

Vea mirror