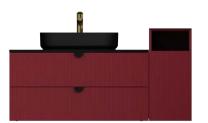

130

21IAS748100I

21IF6148030I

1300x500x500 mm basin unit black basin

130

21IAS749100I 21IF6149030I

1300x500x500 mm basin unit black basin

**PUNO ART** 