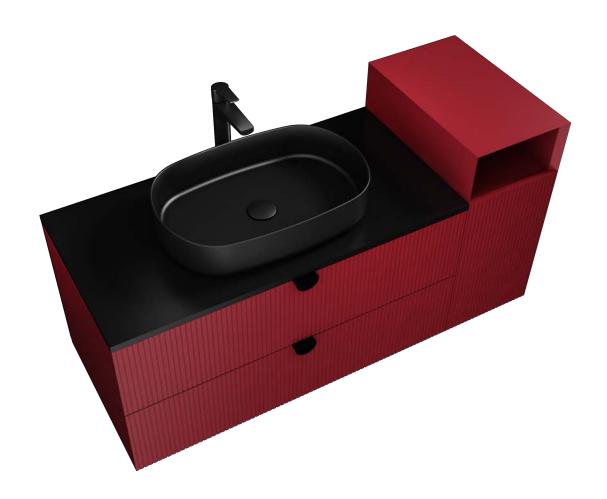

130

21IAS748100I

21IF6148030I

1300x500x500 mm basin unit black basin

130

21IAS749100I 21IF6149030I

1300x500x500 mm basin unit black basin

**PUNO ART** 