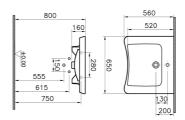

| Name             | Special Needs Washbasin | _                           |
|------------------|-------------------------|-----------------------------|
| Collection       | S20                     |                             |
| Color            | White                   |                             |
| Designer         | NOA                     |                             |
| Size             | 65 cm                   |                             |
| Tap Hole Options | With Tap Hole           |                             |
| Countertop Usage | Unsuitable              |                             |
| Overflow Hole    | Yes                     |                             |
| Certificate      | NF                      |                             |
| Certificate      | CE                      |                             |
| Certificate      | EPD                     |                             |
| Segments         | Middle-lower            | Product Code: 5291B003-0001 |

## Description

With Tap Hole, With Overflow Hole, 65 cm, White

VitrA reserves the right to make changes in products and technical details without prior notice.

All drawings contain the necessary measurements which are subject to standard tolerances. For exact measurements, in particular for customized installation scenarios, it can only be taken from the finished ceramic product.