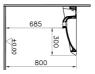

| Name             | Special Needs Washbasin | _                           |
|------------------|-------------------------|-----------------------------|
| Collection       | S20                     |                             |
| Color            | White                   |                             |
| Designer         | NOA                     |                             |
| Size             | 65 cm                   |                             |
| Tap Hole Options | With Tap Hole           |                             |
| Countertop Usage | Unsuitable              |                             |
| Overflow Hole    | Yes                     |                             |
| Certificate      | NF                      |                             |
| Certificate      | CE                      |                             |
| Certificate      | EPD                     |                             |
| Segments         | Middle-lower            | Product Code: 5291B003-0001 |

## Description

With Tap Hole, With Overflow Hole, 65 cm, White

VitrA reserves the right to make changes in products and technical details without prior notice.

All drawings contain the necessary measurements which are subject to standard tolerances. For exact measurements, in particular for customized installation scenarios, it can only be taken from the finished ceramic product.