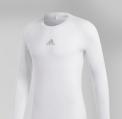

## **ALPHASKIN LONG SLEEVE** ASK SPRT LST M

Stay on the front foot as you weave through defenders with your eyes on the goal in this men's football t-shirt. The snug design gives you a locked-in feel to help keep you focused on the attack, while the ventilated fabric keeps you cool.

ADULT: € 34.95 SIZES: XS, S, M, L, XL, 2XL, 3XL

JUNIOR: € 24.95 SIZES: 116, 128, 140, 152, 164

FIT: SLIM FIT MATERIAL: 83% REC YCLED POLYESTER, 17% ELASTHANE

**CLIMALITE** 

ADULT: CW9486 JUNIOR: CW7324 BLACK