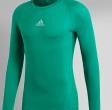

ADULT: CW9504 **BOLD GREEN** 

**ALPHASKIN SHORT SLEEVE** ASK SPRT SST M

KEY

ARTICLE

ADULT: € 29,95 SIZES: XS, S, M, L, XL, 2XL, 3XL

FIT: SLIM FIT MATERIAL: 83% RECYCLED POLYESTER, 17% ELASTHANE

**CLIMALITE** 

CW9524 BLACK

CW9522 WHITE

ADULT: CW9490 JUNIOR: CW7321 **POWER RED** 

ADULT: CW9488

JUNIOR: CW7323

BOLD BLUE

ADULT: CW9489

JUNIOR: CW7322