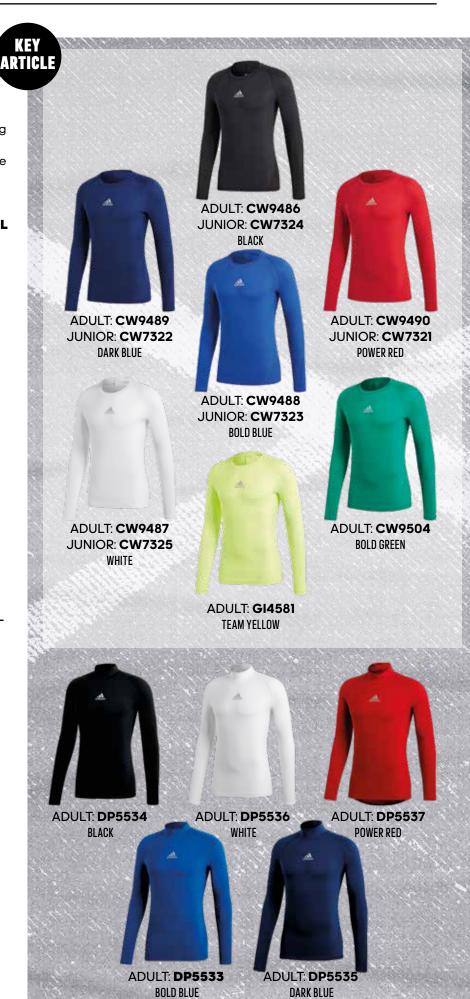

# ALPHASKIN LONGSLEEVE

Stay on the front foot as you weave through defenders with your eyes on the goal in this men's football t-shirt. The snug design gives you a locked-in feel to help keep you focused on the attack, while the ventilated fabric keeps you cool.

### ALPHASKIN WARM ASK SPR LS CW M

Stay warm on the football pitch with this compression top. A breathable base layer for training or game day, the tee eliminates the friction between fabric and your skin. It's made of soft fleece that wraps your body for a supportive feel, and it features mesh for ventilation.