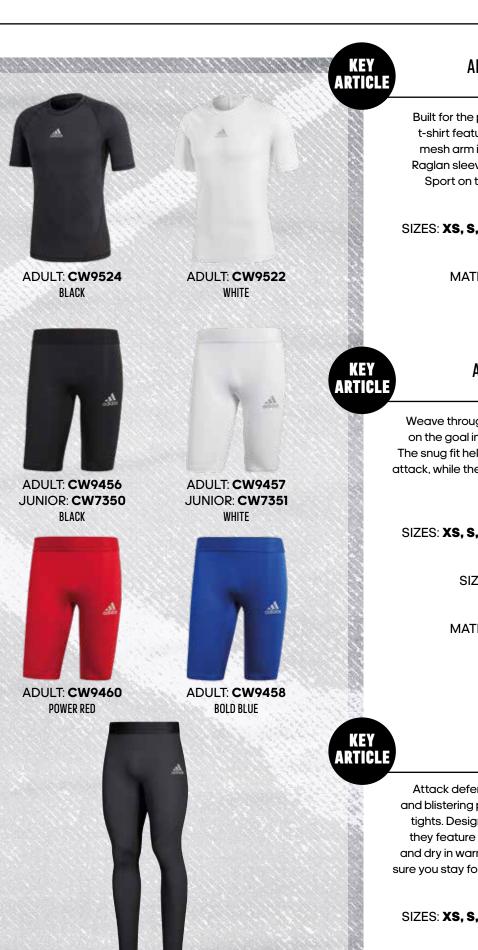

#### ALPHASKIN SHORTSLEEVE ASK SPRT SST M

SK SPRI SSI M

Built for the pitch, this men's shortsleeve t-shirt features a mesh back panel and mesh arm inserts for better ventilation. Raglan sleeves and an adidas Badge of Sport on the chest complete the look.

# ALPHASKIN SHORT TIGHT ASK SPRT ST M

Weave through defenders with your eyes on the goal in these men's football tights. The snug fit helps keep you focused on the attack, while the lightweight, well-ventilated design keeps you cool.

# ALPHASKIN LONG TIGHT ASK SPRT LT M

Attack defenders with clever step overs and blistering pace in these men's football tights. Designed to maximise ventilation, they feature Aeroready to keep you cool and dry in warm weather. A snug fit makes sure you stay focused on creating chances.