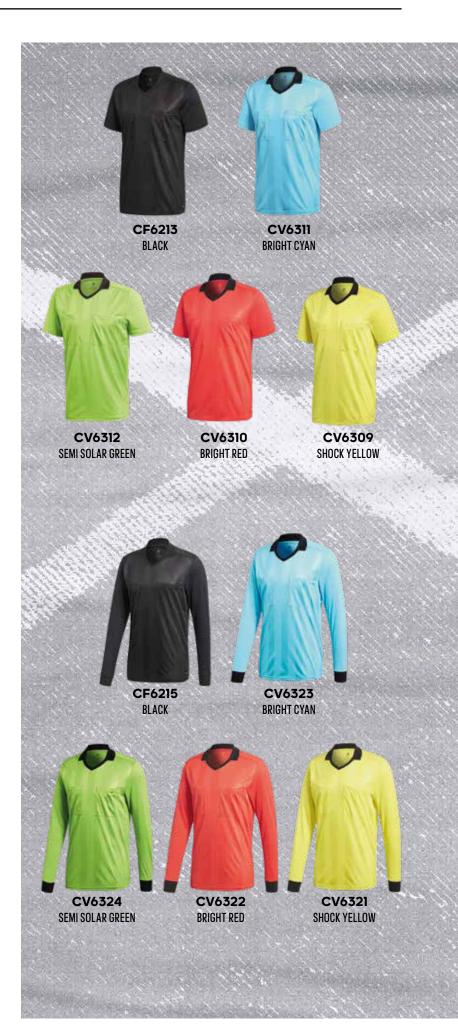

#### **REFEREE 18 JERSEY**

REFEREE 18 JSY SS, REFEREE 18 JSY LS

Manage matches in style with this men's football jersey. Made from sweat-wicking fabric, this referee shirt stands out from the crowd with its bold colouring and eye-catching details. It features a ribbed V-neck, tonal striping and two chest pockets for the tools of your trade.

#### SHORTSLEEVE: **€ 49,95** LONGSLEEVE: **€ 54,95**

ADULT SIZES: XS, S, M, L, XL, 2XL, 3XL

FIT: REGULAR MATERIAL: 64% RECYCLED POLYESTER, 36% POLYESTER

**AEROREADY** 