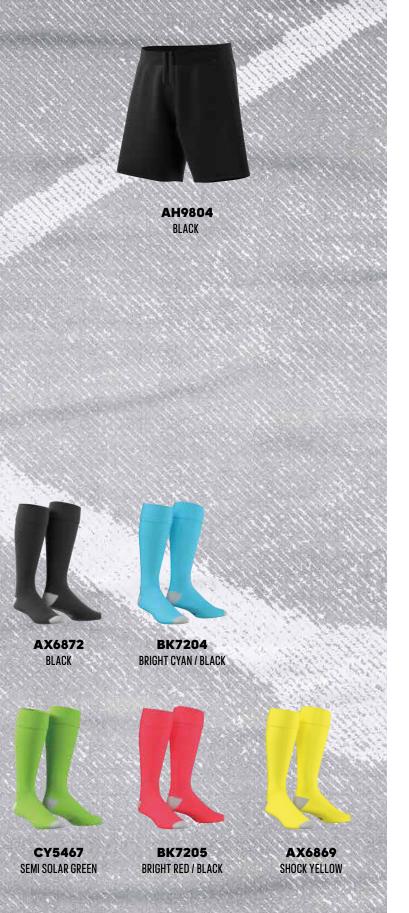

## **REFEREE 18 SHORTS**

REFEREE 16 SHO WB

Make the right call with these referee football shorts for men. Designed with ventilated Aeroready to keep you cool and dry all match long, these slim-fit shorts have an adjustable waist.

> ADULT: **€ 39,95** SIZES: **XS, S, M, L, XL, 2XL**

> > FIT: REGULAR MATERIAL: 100% POLYESTER

> > > **AEROREADY**

MATCHWEAR GK & REFEREE

### **REFEREE 16 SOCKS**

REFEREE 16 SOCK

Football referees can run up to eight miles a match. Made of durable nylon, these stretchy socks are equipped for non-stop motion. They give you extra support at the ankles and arches, and mesh inserts keep fresh air flowing through.

> ADULT: € 9,95 SIZES: 27-30, 31-33, 34-36, 37-39, 40-42, 43-45, 46-48

MATERIAL: 99% POLYAMIDE, 1% ELASTHANE

**AEROREADY**