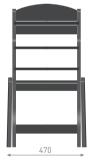

# **Tommy Collection**

0 01

Tommy chair comes in four different growth groups for children from 90 cm up to 135 cm. The models are available in three main colours. The stackable chair Tommy forms a set with table Tommy. Standard colours for the chairs and table are clear lacquered, whitewash, espresso.