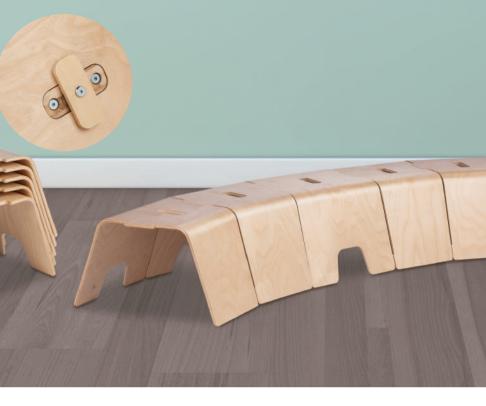

#### Moose benches

01

Stackable Moose benches are pratical, durable and playful. With the parts you can create different seating combinations. The Moose is sold in a set of five parts: one wide part and 4 narrow parts or 5 narrow parts. To make the benches more comfortable, we added seating cushions, which are covered with sheepskin and are easily removable.

WITH SPEICAL COVER

Moose benches

500

Clear Lacquered Whitewash Espresso Red