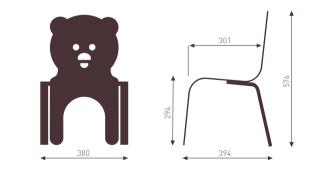

# Chair Teddy and stool Tipa

The chair Teddy is a funny and playful modification of the chair Pippa. Tipa is a joyful and useful stool. It comes in round or square shape and is easily stackable.

0