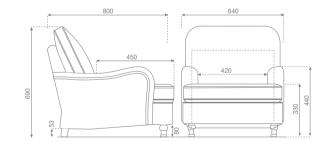

## Sofa Mini Howard

22

Mini Howard is a high quality relaxing 1-seater, 2-seater or 3-seater sofa for children. There are four different fabric groups to choose from. Seating cushions consist of foam and feathers. Frame is made in 100% solid birch, legs in solid birch or oak.