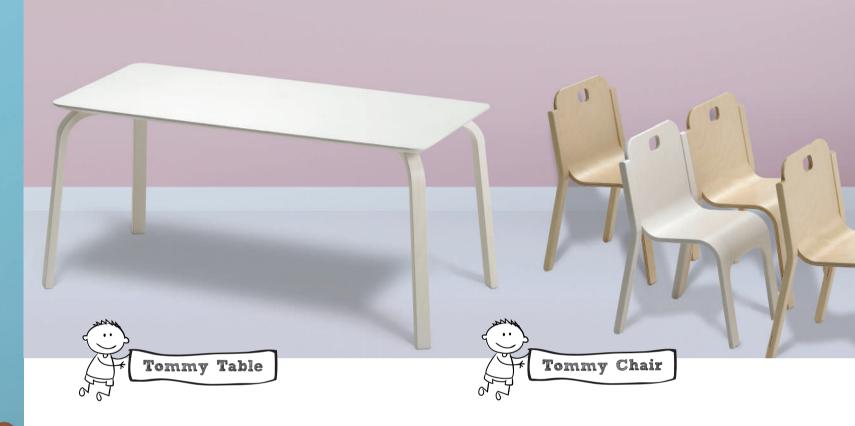

# **Tommy Collection**

0 01

Tommy chair comes in four different growth groups for children from 90 cm up to 135 cm. The models are available in three main colours. The stackable chair Tommy forms a set with table Tommy. Standard colours for the chairs and table are clear lacquered, whitewash, espresso.