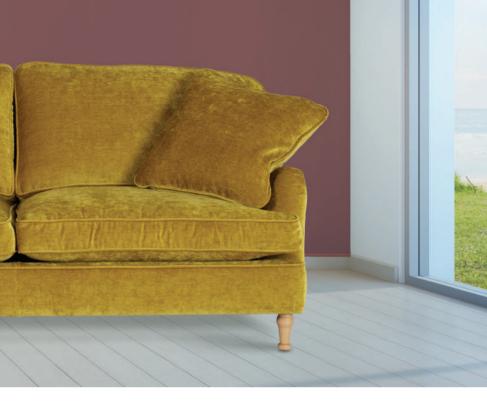

## Sofa Mini Howard

22

Mini Howard is a high quality relaxing 1-seater, 2-seater or 3-seater sofa for children. There are four different fabric groups to choose from. Seating cushions consist of foam and feathers. Frame is made in 100% solid birch, legs in solid birch or oak.

-

Sofa Mini Howard

**1 SEATER** 

**3 SEATER** 