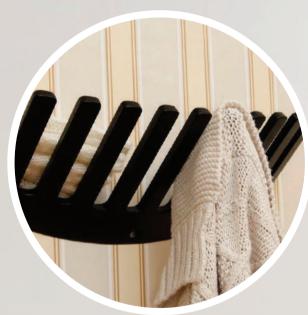

## Wall rack Kuusk and Juss

Designer wall racks Juss and Kuusk are a practical and elegant addition to the room. The wall racks are mountable to the wall at a suitable height. The product designers are Kadri Nutt and Mait Ratsep.