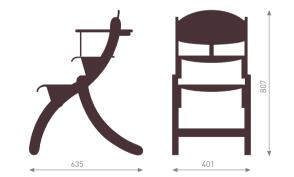

## High chair Kiddo and NiNo

Kiddo is a classical Scandinavian children chair designed by Karl Ekornes. It is easily adjustable when the child grows. By additional safety kit, the chair can be turned into a high chair for babies.

0.0

۰

High chair NiNo is a standardized chair for <sup>e</sup> babies and children, for 6 months and up. The seat and footrest can be adjusted into three different positions following the growth of the child. The chair comes with a safety bar and additional safety straps.

Both chairs have been tested for safety and correspond to the latest EU standard EN 14988:2006+A1:2012