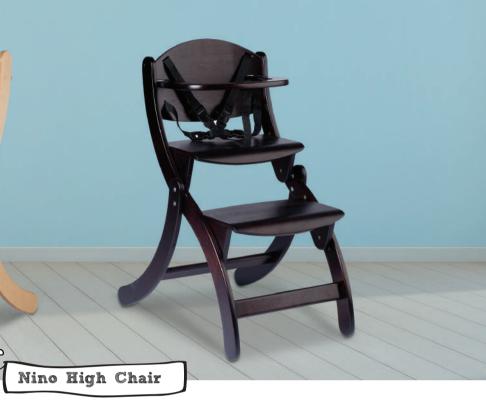

## High chair Kiddo and NiNo

Kiddo is a classical Scandinavian children chair designed by Karl Ekornes. It is easily adjustable when the child grows. By additional safety kit, the chair can be turned into a high chair for babies.

0.0

۰

High chair NiNo is a standardized chair for <sup>e</sup> babies and children, for 6 months and up. The seat and footrest can be adjusted into three different positions following the growth of the child. The chair comes with a safety bar and additional safety straps.

Both chairs have been tested for safety and correspond to the latest EU standard EN 14988:2006+A1:2012