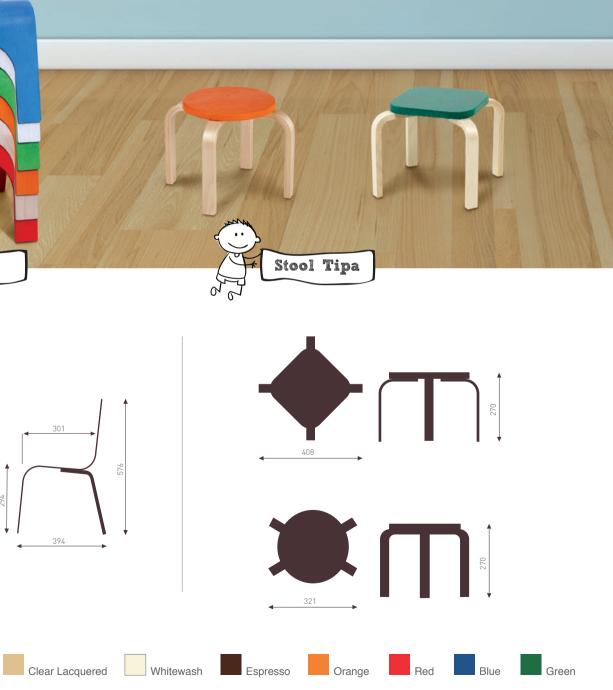

# Chair Teddy and stool Tipa

The chair Teddy is a funny and playful modification of the chair Pippa. Tipa is a joyful and useful stool. It comes in round or square shape and is easily stackable.

0