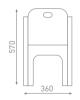

# **Tommy Collection**

0 01

Tommy chair comes in four different growth groups for children from 90 cm up to 135 cm. The models are available in three main colours. The stackable chair Tommy forms a set with table Tommy. Standard colours for the chairs and table are clear lacquered, whitewash, espresso.