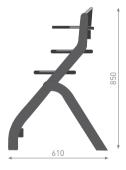

# Chair Teddy and stool Tipa

The chair Teddy is a funny and playful modification of the chair Pippa. Tipa is a joyful and useful stool. It comes in round or square shape and is easily stackable.

0