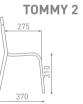

# **Tommy Collection**

0 01

Tommy chair comes in four different growth groups for children from 90 cm up to 135 cm. The models are available in three main colours. The stackable chair Tommy forms a set with table Tommy. Standard colours for the chairs and table are clear lacquered, whitewash, espresso.