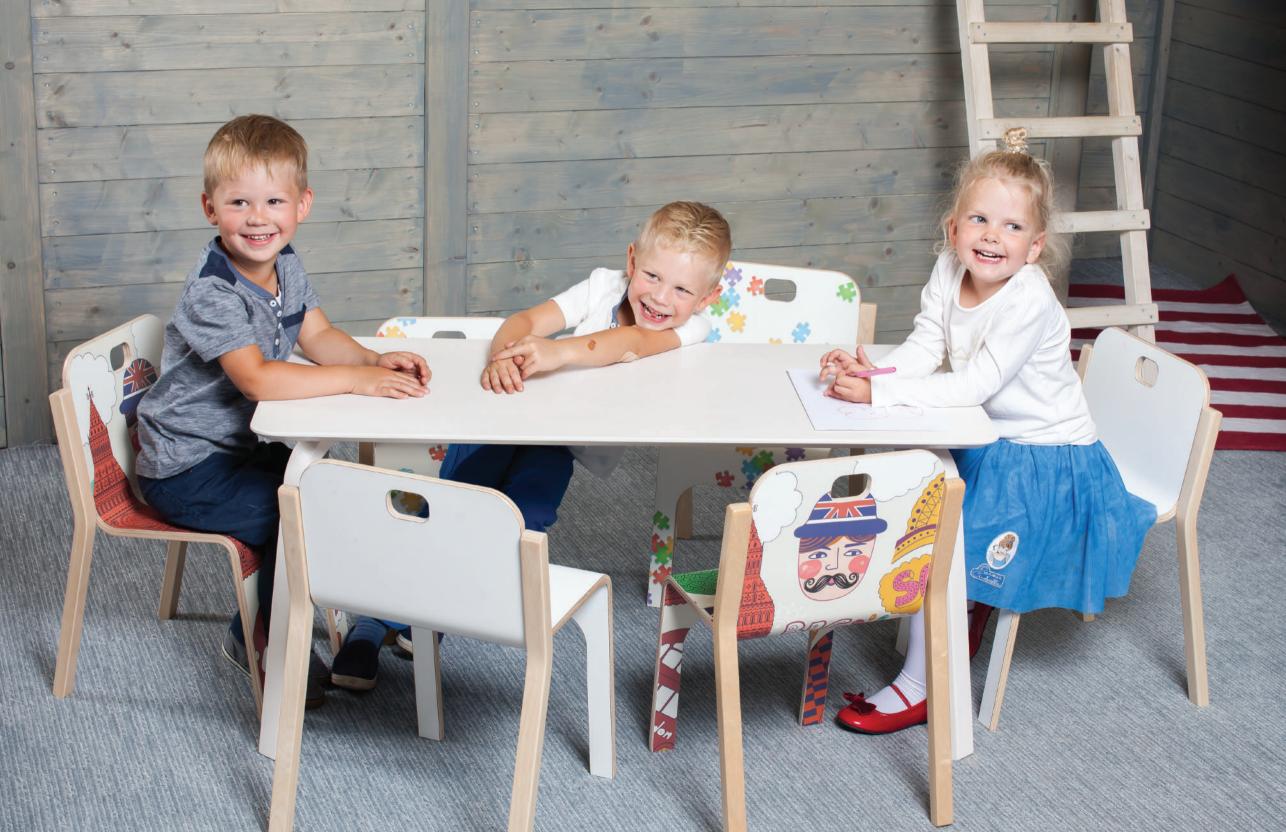

# **Tommy Collection**

0 01

Tommy chair comes in four different growth groups for children from 90 cm up to 135 cm. The models are available in three main colours. The stackable chair Tommy forms a set with table Tommy. Standard colours for the chairs and table are clear lacquered, whitewash, espresso.

Special edition! Puzzle, London and other laminated and veneer printed seatbacks.

Special edition!

**TOMMY 3** 

TOMMY 4

Pippa is a stackable chair which is suitable for homes and daycare centers, available in many colours.