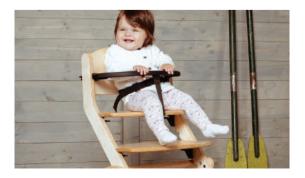

0.0

۰

High chair NiNo is a standardized chair for <sup>e</sup> babies and children, for 6 months and up. The seat and footrest can be adjusted into three different positions following the growth of the child. The chair comes with a safety bar and additional safety straps.

Both chairs have been tested for safety and correspond to the latest EU standard EN 14988:2006+A1:2012