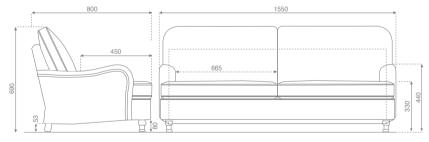

## Sofa Mini Howard

22

Mini Howard is a high quality relaxing 1-seater, 2-seater or 3-seater sofa for children. There are four different fabric groups to choose from. Seating cushions consist of foam and feathers. Frame is made in 100% solid birch, legs in solid birch or oak.

-

Sofa Mini Howard

**1 SEATER** 

**3 SEATER** 