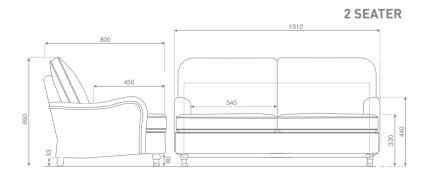

## Sofa Mini Howard

22

Mini Howard is a high quality relaxing 1-seater, 2-seater or 3-seater sofa for children. There are four different fabric groups to choose from. Seating cushions consist of foam and feathers. Frame is made in 100% solid birch, legs in solid birch or oak.

-

Sofa Mini Howard

**1 SEATER** 

**3 SEATER** 