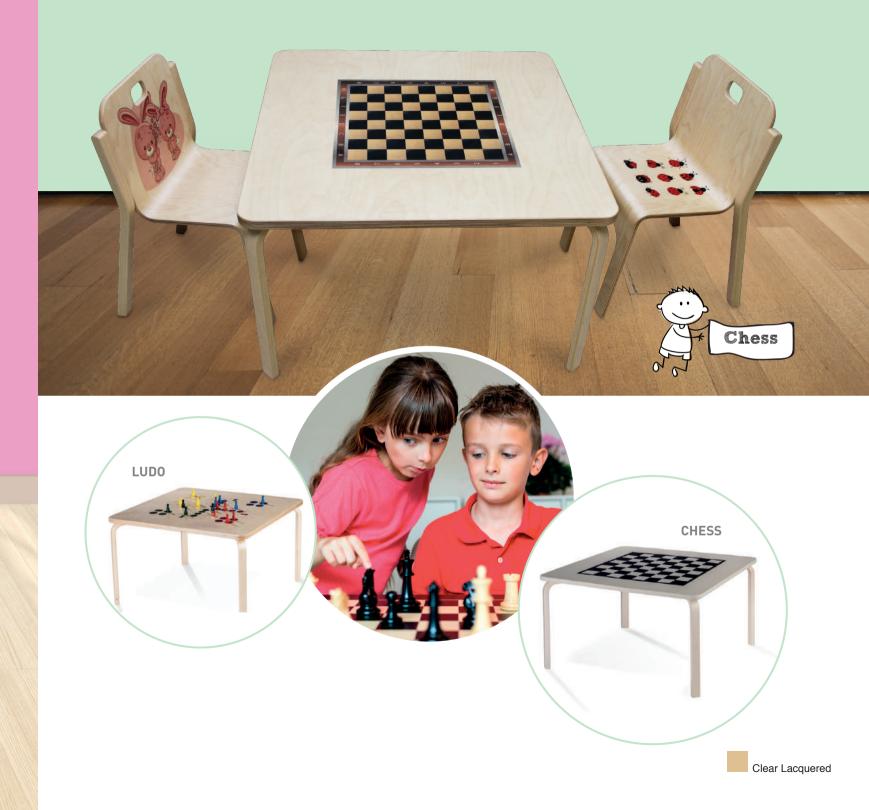

our different growth groups for children from 90 cm up to 135 cm. The models are available in three main colours. The stackable chair Tommy forms a set with table Tommy. Standard colours for the chairs and table are clear lacquered, whitewash, espresso.

Special edition! Puzzle, London and other laminated and veneer printed seatbacks.



Special edition!







**TOMMY 3** 







TOMMY 4









Pippa is a stackable chair which is suitable for homes and daycare centers, available in many colours.

The chair forms a set with a round or square table Pippa. The table is available in clear lacquered, whitewash or espresso stain.

Pippa shelf comes either in unicolour, clear lacquered, whitewash or espresso stain, or in two colours-with sides stained espresso and shelves in clear lacquer.







# Chair Teddy and stool Tipa

The chair Teddy is a funny and playful modification of the chair Pippa. Tipa is a joyful and useful stool. It comes in round or square shape and is easily stackable.

0







#### Moose benches

01

Stackable Moose benches are pratical, durable and playful. With the parts you can create different seating combinations. The Moose is sold in a set of five parts: one wide part and 4 narrow parts or 5 narrow parts. To make the benches more comfortable, we added seating cushions, which are covered with sheepskin and are easily removable.





WITH SPEICAL COVER

Moose benches

500







Clear Lacquered Whitewash Espresso Red

## Sofa Mini Howard

22

Mini Howard is a high quality relaxing 1-seater, 2-seater or 3-seater sofa for children. There are four differe