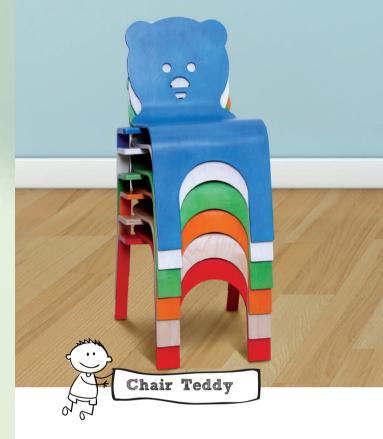

# Chair Teddy and stool Tipa

The chair Teddy is a funny and playful modification of the chair Pippa. Tipa is a joyful and useful stool. It comes in round or square shape and is easily stackable.

0