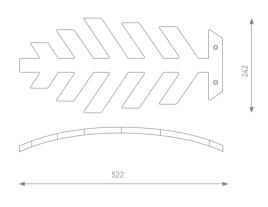

## Wall rack Kuusk and Juss

Designer wall racks Juss and Kuusk are a practical and elegant addition to the room. The wall racks are mountable to the wall at a suitable height. The product designers are Kadri Nutt and Mait Ratsep.