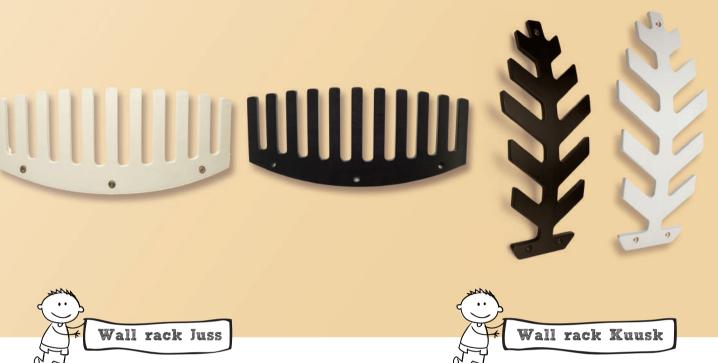

## Wall rack Kuusk and Juss

Designer wall racks Juss and Kuusk are a practical and elegant addition to the room. The wall racks are mountable to the wall at a suitable height. The product designers are Kadri Nutt and Mait Ratsep.