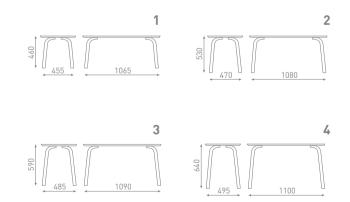

# **Tommy Collection**

0 01

Tommy chair comes in four different growth groups for children from 90 cm up to 135 cm. The models are available in three main colours. The stackable chair Tommy forms a set with table Tommy. Standard colours for the chairs and table are clear lacquered, whitewash, espresso.