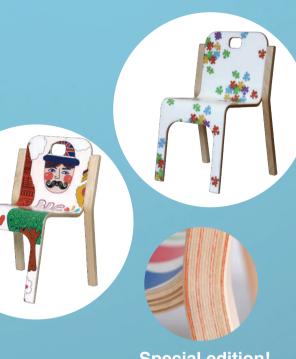

Special edition! Puzzle, London and other laminated and veneer printed seatbacks.

Special edition!

**TOMMY 3** 

TOMMY 4

Pippa is a stackable chair which is suitable for homes and daycare centers, available in many colours.