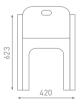

# Chair Teddy and stool Tipa

The chair Teddy is a funny and playful modification of the chair Pippa. Tipa is a joyful and useful stool. It comes in round or square shape and is easily stackable.

0