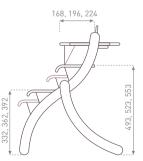

## High chair Kiddo and NiNo

Kiddo is a classical Scandinavian children chair designed by Karl Ekornes. It is easily adjustable when the child grows. By additional safety kit, the chair can be turned into a high chair for babies.

0.0

۰

High chair NiNo is a standardized chair for <sup>e</sup> babies and children, for 6 months and up. The seat and footrest can be adjusted into three different positions following the growth of the child. The chair comes with a safety bar and additional safety straps.

Both chairs have been tested for safety and correspond to the latest EU standard EN 14988:2006+A1:2012