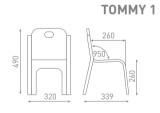

# **Tommy Collection**

0 01

Tommy chair comes in four different growth groups for children from 90 cm up to 135 cm. The models are available in three main colours. The stackable chair Tommy forms a set with table Tommy. Standard colours for the chairs and table are clear lacquered, whitewash, espresso.