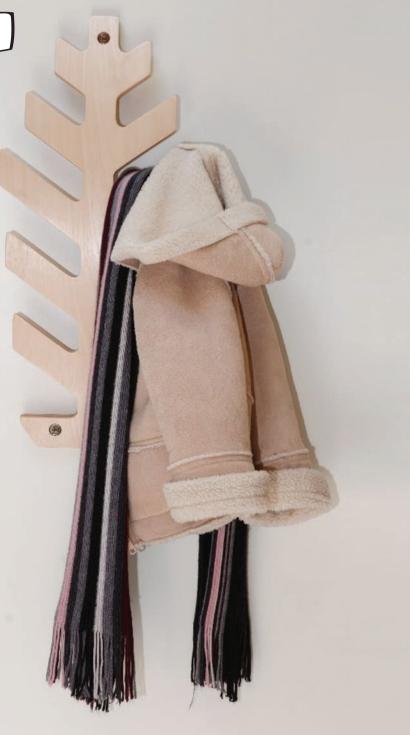

## Wall rack Kuusk and Juss

Designer wall racks Juss and Kuusk are a practical and elegant addition to the room. The wall racks are mountable to the wall at a suitable height. The product designers are Kadri Nutt and Mait Ratsep.