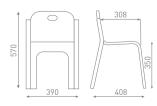

# **Tommy Collection**

0 01

Tommy chair comes in four different growth groups for children from 90 cm up to 135 cm. The models are available in three main colours. The stackable chair Tommy forms a set with table Tommy. Standard colours for the chairs and table are clear lacquered, whitewash, espresso.