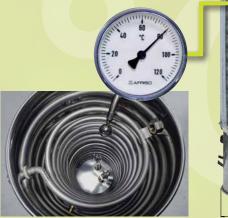

## **Details and dimensions**

The PA180 is a practical combination of a pasteurising device and filler, optionally available for bottle or bag-in-box filling. The system consists of an electrically heated water tank, through which the juice to be pasteurised flows from top to bottom through a tubular spiral while being preserved by heating. The raw juice tank is located above the water tank.

### Heating and bottling/boxing fruit juices

- Optionally available with bottles, bag-in-box or both fillers
- Bottle filler: with easy operation to continuously and simultaneously fill two bottles
- Independent filling starts when bottle is positioned and filling stops when bottle is full
- Interchangeable wide-neck adapters fit various bottle and jar sizes
- Adjustable bottle filling height
- The juice is heated by a stainless-steel tubular heat exchanger
- Temperature limitation of the water in the heat exchanger
- Digital displays of the actual juice outlet temperature
- Heating element with overheating protection