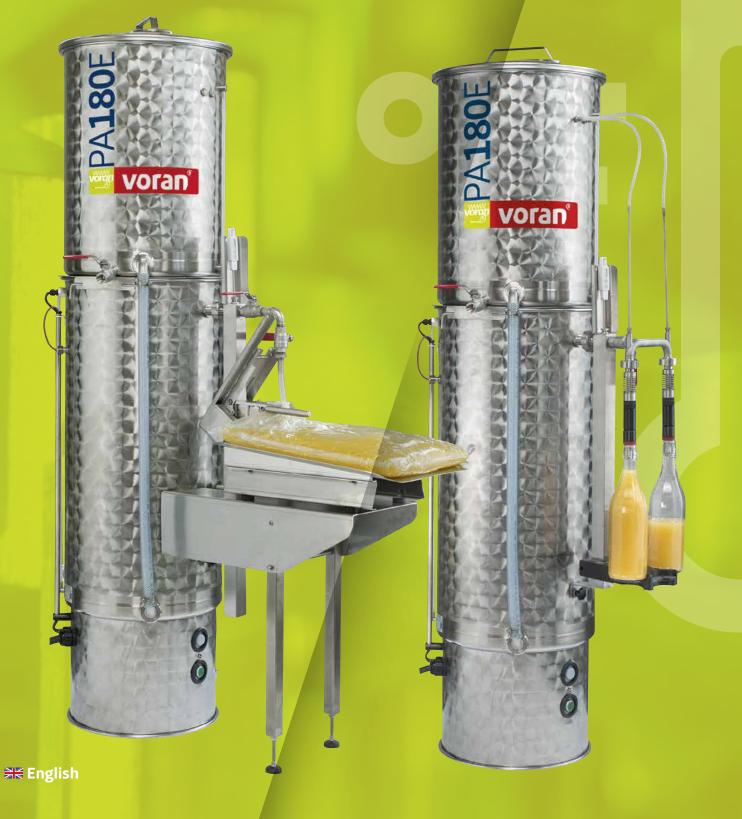

## **Details and dimensions**

The PA180 is a practical combination of a pasteurising device and filler, optionally available for bottle or bag-in-box filling. The system consists of an electrically heated water tank, through which the juice to be pasteurised flows from top to bottom through a tubular spiral while being preserved by heating. The raw juice tank is located above the water tank.

### Heating and bottling/boxing fruit juices

- Optionally available with bottles, bag-in-box or both fillers
- Bottle filler: with easy operation to continuously and simultaneously fill two bottles
- Independent filling starts when bottle is positioned and filling stops when bottle is full
- Interchangeable wide-neck adapters fit various bottle and jar sizes
- Adjustable bottle filling height
- The juice is heated by a stainless-steel tubular heat exchanger
- Temperature limitation of the water in the heat exchanger
- Digital displays of the actual juice outlet temperature
- Heating element with overheating protection

580

**1 Bottle filling:** The pasteurisation temperature is controlled by using a ball valve to regulate the flow rate. The filling is started and stopped by self-actuating valves when the bottles are placed and removed.

Bottles with inner diameters of 17 mm to 20 mm can be filled as a standard, with an optional plate available for wide-neck bottles with up to 50mm outside diameter.

**2 Filling Bag-in-Boxes:** The pasteurization temperature is controlled by using the first ball valve to regulate the flow. The second ball valve is used to start and stop the filling process. The tap can be removed by a bracket, which holds the tap during the filling process and helps to close the bag easily.