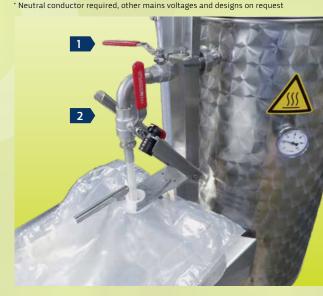

580

**1 Bottle filling:** The pasteurisation temperature is controlled by using a ball valve to regulate the flow rate. The filling is started and stopped by self-actuating valves when the bottles are placed and removed.

Bottles with inner diameters of 17 mm to 20 mm can be filled as a standard, with an optional plate available for wide-neck bottles with up to 50mm outside diameter.

**2 Filling Bag-in-Boxes:** The pasteurization temperature is controlled by using the first ball valve to regulate the flow. The second ball valve is used to start and stop the filling process. The tap can be removed by a bracket, which holds the tap during the filling process and helps to close the bag easily.

A scale can be placed under the device to ensure precise filling.

Folder ID 60000843